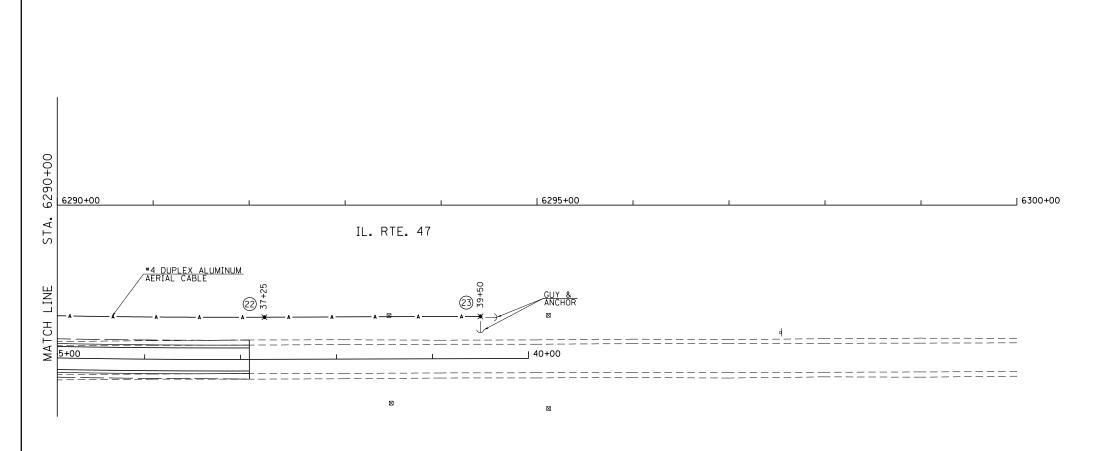

## **LEGEND**

- TEMPORARY LIGHTING UNIT, 50 FT
  WOOD POLE, CLASS 3 WITH 250W HPS
  MULTI MOUNT LUMINAIRE
- A AERIAL CABLE, 2-1/C NO. 4 ALUMINUM WITH MESSAGE WIRE
- TEMPORARY LIGHTING CONTROLLER AND ELECTRIC SERVICE 30A, 240V, 1 PHASE AND 3 WIRE
- 250W ROADWAY LUMINAIRE

## NOTES:

- 1. POLE HEIGHT SHALL BE INCREASED AS NECESSARY TO MAINTAIN A MINIMUM CLEARENCE OF 20' OF AERIAL CABLE OVER ROADWAY AT ALL TIMES
- 2. GUYS AND ANCHORS ARE SHOWN
  AS EXAMPLE AND SHALL BE INSTALLED
  AS NECESSARY TO THE SATISFACTION
  OF THE ENGINEER
- 3. TEMPORARY WOOD PANELS SHALL BE SET BACK MINIMUM OF 30 FT FROM EXISTING EDGE OF PAVEMENT AND OUTSIDE THE CLEAR ZONE
- 4. TRAFFIC MAY NOT USE MEDIAN CROSSOVERS UNTIL TEMPORARY LIGHTING IS OPERATIONAL
- 5. THE CONTRACTOR SHALL NOTE THERE IS SHALLOW ROCK IN THE VICINITY OF THE TEMPORARY LIGHTING SYSTEM, SEE PLAN AND PROFILE AND CROSS-SECTION SHEETS FOR APPROXIMATE ROCK ELEVATIONS.

STATE OF ILLINOIS
DEPARTMENT OF TRANSPORTATION

| IL. RTE. 47             |       |   |    |   |        | F.A.P.<br>RTE. | SECTION        |  |                  |
|-------------------------|-------|---|----|---|--------|----------------|----------------|--|------------------|
| TEMPORARY LIGHTING PLAN |       |   |    |   |        |                |                |  | (110)R, BR & BR- |
| SCALE: 1"=50"           | SHEET | 2 | OF | 3 | SHEETS | STA. 6290+00   | TO STA.6300+00 |  | ILLINOIS         |