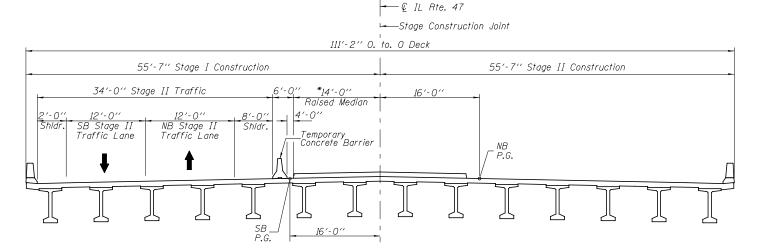

## <u>STAGE I CONSTRUCTION</u> (Looking North)

\*The Raised Median shall be poured after Stage II Construction deck has met its requried 14 day strength.



## STAGE II CONSTRUCTION

(Looking North)



## STAGE II REMOVAL

(Looking North)



## TEMPORARY SOIL RETENTION SYSTEM

Horizontal dimension parallel to roadway. (North abutment shown, south abutment similar.)

A cantilevered sheet piling design does not appear feasible and additional members or other retention systems may be necessary. The Contractor shall submit a temporary soil retention system design including plan details and calculations for review and acceptance by the Engineer.

| ı                                     |  | USER NAME = bdecraene   | DESIGNED | - | STM | TT _                                  |  |
|---------------------------------------|--|-------------------------|----------|---|-----|---------------------------------------|--|
| V:\3195\Structure\032-0122\032012