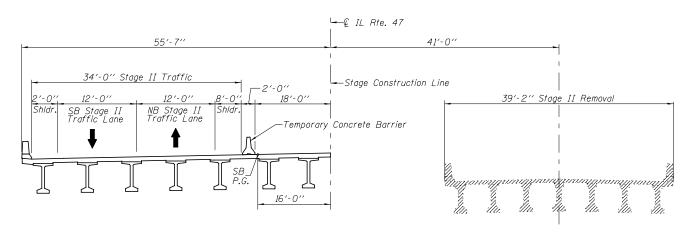

## <u>STAGE I CONSTRUCTION</u> (Looking North)

\*The Raised Median shall be poured after Stage II Construction deck has met its requried 14 day strength.



## STAGE II CONSTRUCTION

(Looking North)



## STAGE II REMOVAL

(Looking North)



## TEMPORARY SOIL RETENTION SYSTEM

Horizontal dimension parallel to roadway. (North abutment shown, south abutment similar.)

A cantilevered sheet piling design does not appear feasible and additional members or other retention systems may be necessary. The Contractor shall submit a temporary soil retention system design including plan details and calculations for review and acceptance by the Engineer.

| ı                                     |  | USER NAME = bdecraene   | DESIGNED | - | STM | TT _                                  |  |
|---------------------------------------|--|-------------------------|----------|---|-----|---------------------------------------|--|
| V:\3195\Structure\032-0122\0320122-66 |  | 83-003-STAGING SEQU.dgn | CHECKED