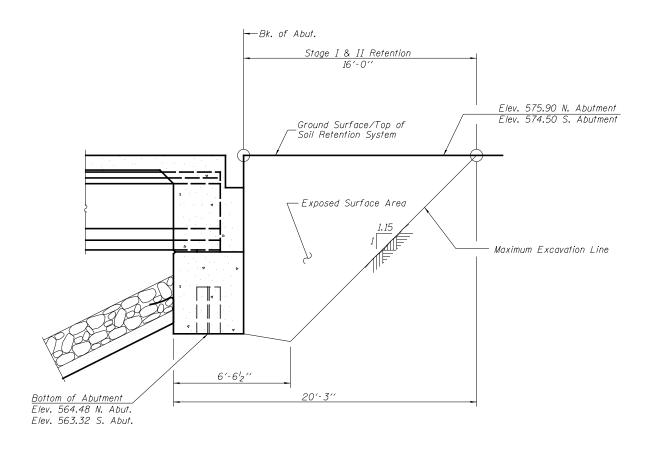

## TEMPORARY SOIL RETENTION SYSTEM

Horizontal dimension parallel to roadway. (North abutment shown, south abutment similar.)

A cantilevered sheet piling design does not appear feasible and additional members or other retention systems may be necessary. The Contractor shall submit a temporary soil retention system design including plan details and calculations for review and acceptance by the Engineer.