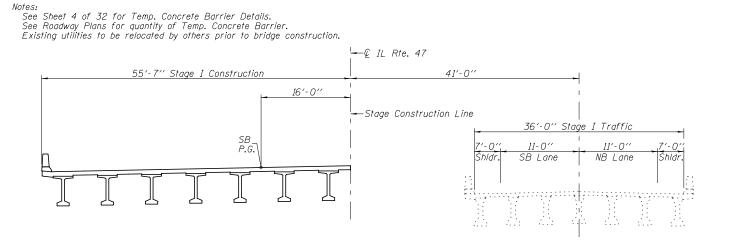

## <u>STAGE I CONSTRUCTION</u> (Looking North)

\*The Raised Median shall be poured after Stage II Construction deck has met its requried 14 day strength.