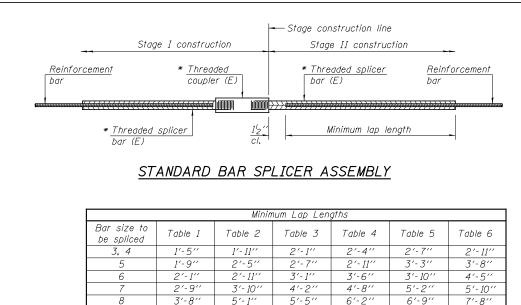

## INSTALLATION AND SETTING METHODS

"A" : Set bar splicer assembly by means of a template bolt. "B" : Set bar splicer assembly by nailing to wood forms or cementing to steel forms. (E) : Indicates epoxy coating.

\* Epoxy not required on Bar Splicer Assembly components used in conjunction with black bars.

Threaded splicer bar length = min. lap length +  $1_2^{\prime\prime}$  + thread length

5'-1''

6'-5''

4'-7''

Table 2: Black bar, Top bar lap, 0.8 Class C

Table 4: Epoxy bar, Top bar lap, 0.8 Class C

Table 6: Epoxy bar, Top bar top, Class C

Table 1: Black bar, 0.8 Class C

Table 3: Epoxy bar, 0.8 Class C

Table 5: Epoxy bar, Class C

8

9

6'-2

7'-9''

6'-10''

7'-8''

9′-8″

8'-7''

| Location        | Bar  | No. assemblies | Table for minimum |
|-----------------|------|----------------|-------------------|
| LUCUIIUII       | size | required       | lap length        |
| Deck            | #5   | 274            | 5                 |
| Diaphragm       | #6   | 22             | 6                 |
| N. Appr. Pav't. | #5   | 86             | 6                 |
| N. Appr. Pav't. | #4   | 25             | 6                 |
| S. Appr. Pav't. | #5   | 86             | 6                 |
| S. Appr. Pav't. | #4   | 25             | 6                 |
| N. Abutment     | #7   | 10             | 6                 |
| S. Abutment     | #7   | 10             | 6                 |