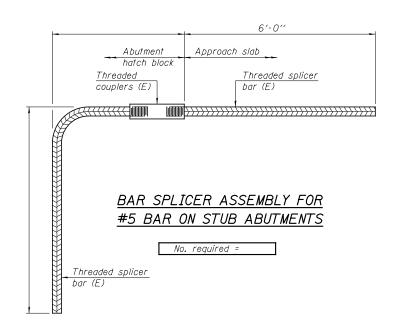

7'-9''

6'-10''

7'-8''

9′-8″

8'-7''

| Location        | Bar  | No. assemblies | Table for minimum |
|-----------------|------|----------------|-------------------|
| LUCUIIUII       | size | required       | lap length        |
| Deck            | #5   | 274            | 5                 |
| Diaphragm       | #6   | 22             | 6                 |
| N. Appr. Pav't. | #5   | 86             | 6                 |
| N. Appr. Pav't. | #4   | 25             | 6                 |
| S. Appr. Pav't. | #5   | 86             | 6                 |
| S. Appr. Pav't. | #4   | 25             | 6                 |
| N. Abutment     | #7   | 10             | 6                 |
| S. Abutment     | #7   | 10             | 6                 |