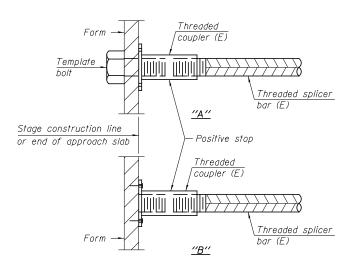

## INSTALLATION AND SETTING METHODS

"A" : Set bar splicer assembly by means of a template bolt. "B" : Set bar splicer assembly by nailing to wood forms or cementing to steel forms. (E) : Indicates epoxy coating.