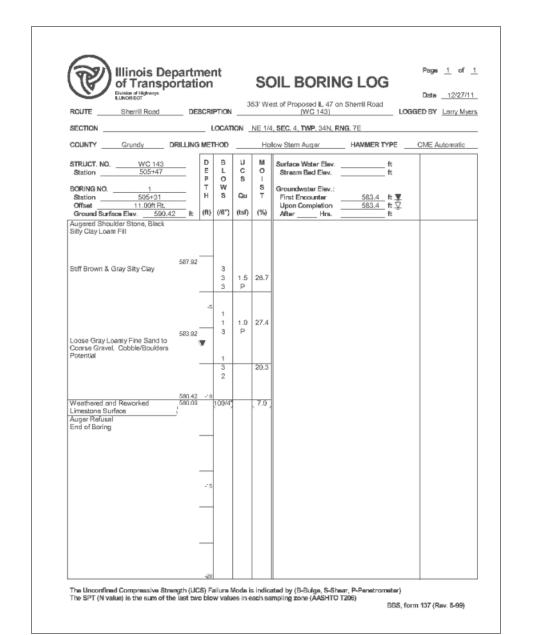

| STATE OI      | F ILLINOIS     |
|---------------|----------------|
| DEPARTMENT OF | TRANSPORTATION |

| SOIL BORINGS            | F.A.P.<br>RTE. | SECTION           | COUNTY    | TOTAL<br>SHEETS | SHEET<br>NO. |
|-------------------------|----------------|-------------------|-----------|-----------------|--------------|
| WATER CROSSING 143      | 326            | (110)R, BR & BR-1 | GRUNDY    | 644             | 398          |
|                         |                |                   | CONTRACT  | NO. 6           | 6B83         |
| SHEET NO. 3 OF 3 SHEETS |                | ILLINOIS FED. AI  | D PROJECT |                 |              |