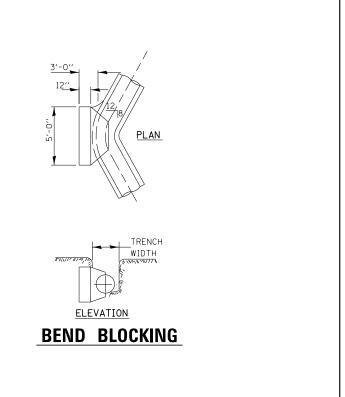

NOTES:

ALL BLOCKS BEAR AGAINST UNDISTRUBED EARTH.
ALL BLOCKING SHALL BE 3,000 P.S.I. POURED CONCRETE.
ARROWS INDICATE DIRECTION OF THRUST.
ALL FITTINGS SHOWN IN PLAN EXCEPT VERTICLE BEND.

## TYPICAL THRUST BLOCK INSTALLATIONS

561-5