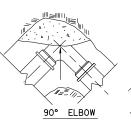

NOTES:

ALL BLOCKS BEAR AGAINST UNDISTRUBED EARTH.
ALL BLOCKING SHALL BE 3,000 P.S.I. POURED CONCRETE.
ARROWS INDICATE DIRECTION OF THRUST.
ALL FITTINGS SHOWN IN PLAN EXCEPT VERTICLE BEND.

## TYPICAL THRUST BLOCK INSTALLATIONS

561-5