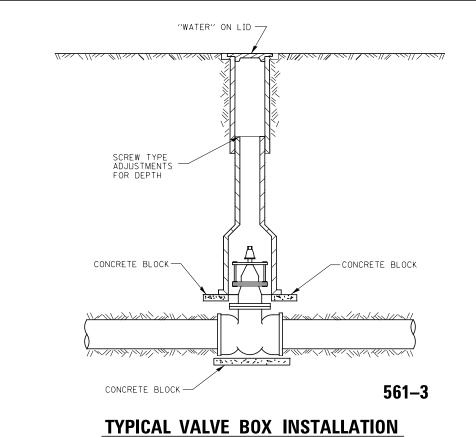

NOTES:

ALL BLOCKS BEAR AGAINST UNDISTRUBED EARTH.
ALL BLOCKING SHALL BE 3,000 P.S.I. POURED CONCRETE.
ARROWS INDICATE DIRECTION OF THRUST.
ALL FITTINGS SHOWN IN PLAN EXCEPT VERTICLE BEND.

## TYPICAL THRUST BLOCK INSTALLATIONS

561-5



## CROSSING UNDERNEATH STORM SEWER PIPE

| FILE NAME =                | USER NAME =        | DESIGNED - PM | REVISED - |                              |                                               | IL. RTE. 47 |  | F.A.P. | SECTION           | COUNTY         | TOTAL SHEET |
|----------------------------|--------------------|---------------|-----------|------------------------------|-----------------------------------------------|-------------|--|--------|-------------------|----------------|-------------|
| D366B83-SHT-WM-DETAILS.DGN |