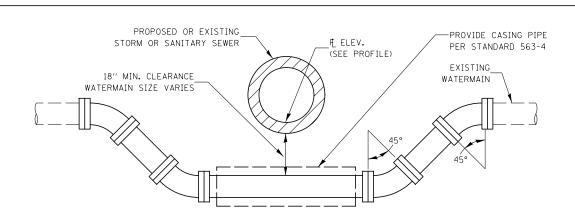

## CROSSING UNDERNEATH STORM SEWER PIPE

| FILE NAME =                | USER NAME =        | DESIGNED - PM | REVISED - |                              |                                               | IL. RTE. 47 |  | F.A.P. | SECTION           | COUNTY         | TOTAL SHEET |
|----------------------------|--------------------|---------------|-----------|------------------------------|-----------------------------------------------|-------------|--|--------|-------------------|----------------|-------------|
| D366B83-SHT-WM-DETAILS.DGN |                    | DRAWN - NV    | REVISED - | STATE OF ILLINOIS            | WATER MAIN DETAILS                            |             |  | 326    | (110)R, BR & BR-1 | GRUNDY         | 644 424     |
|                            | PLOT SCALE = 1"=1" | CHECKED - JKC | REVISED - | DEPARTMENT OF TRANSPORTATION |                                               |             |  |        | CONTRACT          | T NO. 66B83    |             |
| SHT_PLAN                   | PLOT DATE = 09/12  | DATE - 09/12  | REVISED - |                              | SCALE: NONE SHEET 3 OF 27 SHEETS STA. TO STA. |             |  |        | ILLINOIS FED. AI  | D. AID PROJECT |             |