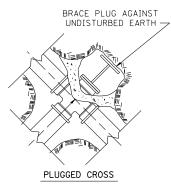

NOTES:

ALL BLOCKS BEAR AGAINST UNDISTRUBED EARTH.
ALL BLOCKING SHALL BE 3,000 P.S.I. POURED CONCRETE.
ARROWS INDICATE DIRECTION OF THRUST.
ALL FITTINGS SHOWN IN PLAN EXCEPT VERTICLE BEND.

## TYPICAL THRUST BLOCK INSTALLATIONS

561-5