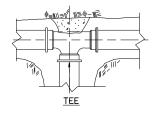

NOTES:

ALL BLOCKS BEAR AGAINST UNDISTRUBED EARTH.
ALL BLOCKING SHALL BE 3,000 P.S.I. POURED CONCRETE.
ARROWS INDICATE DIRECTION OF THRUST.
ALL FITTINGS SHOWN IN PLAN EXCEPT VERTICLE BEND.

## TYPICAL THRUST BLOCK INSTALLATIONS

561-5