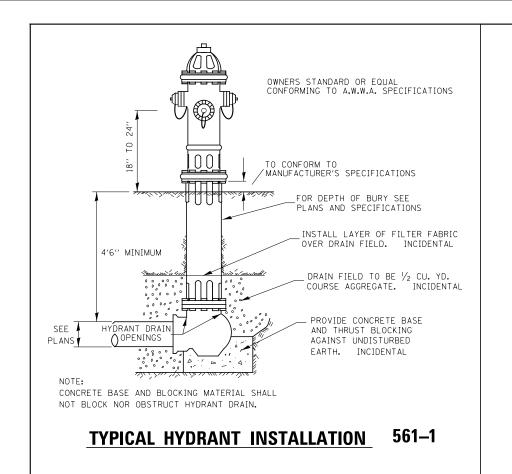

NOTES:

ALL BLOCKS BEAR AGAINST UNDISTRUBED EARTH.
ALL BLOCKING SHALL BE 3,000 P.S.I. POURED CONCRETE.
ARROWS INDICATE DIRECTION OF THRUST.
ALL FITTINGS SHOWN IN PLAN EXCEPT VERTICLE BEND.

## TYPICAL THRUST BLOCK INSTALLATIONS

561-5



## CROSSING UNDERNEATH STORM SEWER PIPE

| FILE NAME =                | USER NAME =        | DESIGNED - PM | REVISED - |                              |                                               | IL. RTE. 47 |  | F.A.P. | SECTION           | COUNTY         | TOTAL SHEET |
|----------------------------|--------------------|---------------|-----------|------------------------------|-----------------------------------------------|-------------|--|--------|-------------------|----------------|-------------|
| D366B83-SHT-WM-DETAILS.DGN |