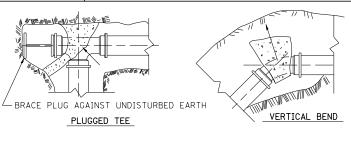

NOTES:

ALL BLOCKS BEAR AGAINST UNDISTRUBED EARTH.
ALL BLOCKING SHALL BE 3,000 P.S.I. POURED CONCRETE.
ARROWS INDICATE DIRECTION OF THRUST.
ALL FITTINGS SHOWN IN PLAN EXCEPT VERTICLE BEND.

## TYPICAL THRUST BLOCK INSTALLATIONS

561-5