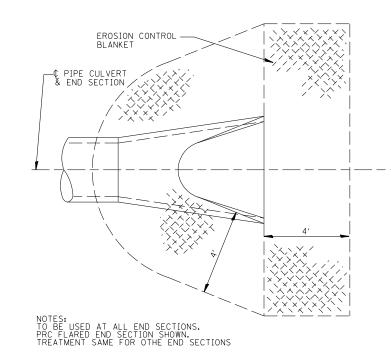

## AT MEDIAN INLET STD. 604101 OR STD. 640106

LINING AROUND END SECTION

AT BOX CULVERT END SECTIONS