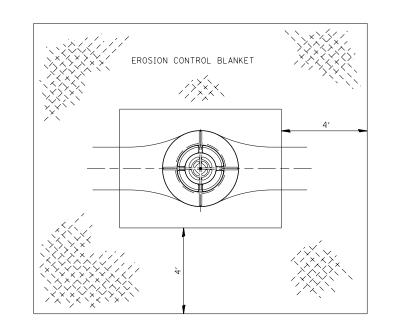

## AT MEDIAN INLET STD. 604101 OR STD. 640106

LINING AROUND END SECTION

AT BOX CULVERT END SECTIONS