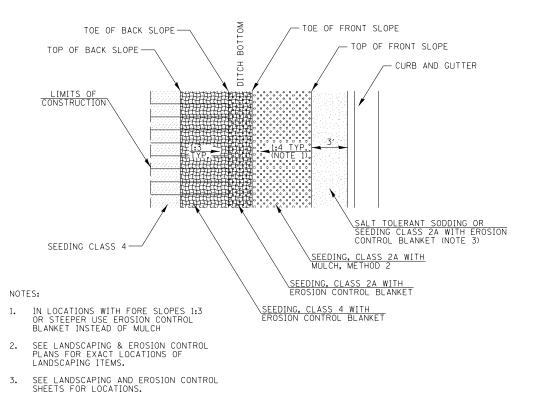

## **EROSION CONTOL BLANKET DETAILS**

| I | FILE NAME =                              | USER NAME = bdecraene       | DESIGNED | - | LDZ       | REVISED - |
|---|------------------------------------------|-----------------------------|----------|---|-----------|-----------|
| ı | V:\3195\66B83 (South Section)\CADD Sheet | s\D366B83-sht-details-9.dgn | DRAWN    | - | SGM       | REVISED - |
| I |                                          | PLOT SCALE = 2.000 '/ in.   | CHECKED  | - | DJD       | REVISED - |
| ı |                                          | PLOT DATE = 8/6/2013        | DATE     | - | 7/15/2013 | REVISED - |