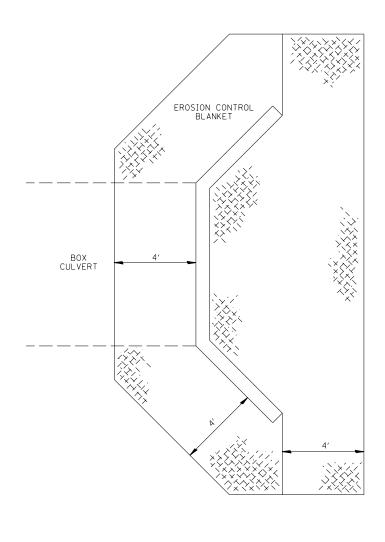

## AT MEDIAN INLET STD. 604101 OR STD. 640106

LINING AROUND END SECTION

AT BOX CULVERT END SECTIONS