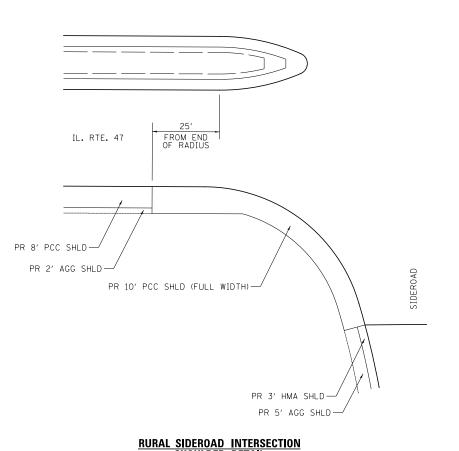

### REMOVAL OF EXISTING HMA SHOULDER

TRANSITION FROM MAINLINE TO SIDE ROAD PAVEMENT