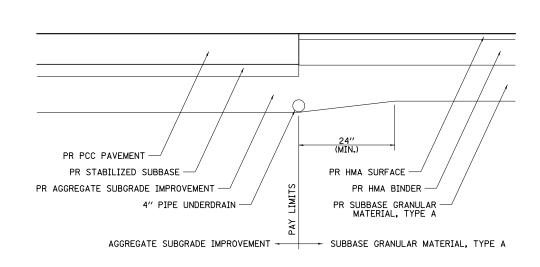

### REMOVAL OF EXISTING HMA SHOULDER

TRANSITION FROM MAINLINE TO SIDE ROAD PAVEMENT