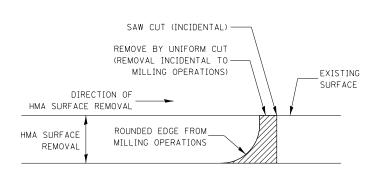

# BUTT JOINT DETAIL SIDEROADS & NORTH CONNECTION BACK OF CURB & GUTTER NOTE: OPENING SIZE 1'-0" SQ. IN ISLAND PAVEMENT TRAFFIC PRIMARY OPENING

WHEN MILLING OPERATIONS PRODUCE A ROUNDED EDGE, THEN A SAW CUT SHALL BE USED TO MANUFACTURE

THE ENGINEER SHALL BE THE SOLE JUDGE CONCERNING

A PERPENDICULAR EDGE AS SHOWN IN THE DETAIL.

THE USE OF THIS DETAIL

NOTE: