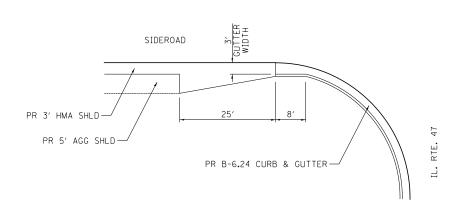

## NEAT LINE REMOVAL TO BE CUT WITH AN ASPHALT CUTTING WHEEL ATTACHED TO A GRADER OR SIMILAR METHOD APPROVED BY THE ENGINEER. REMOVAL OF EXISTING HMA SHOULDER TO BE PAID FOR AS PAVED SHOULDER REMOVAL.

## CURB & GUTTER TO SHOULDER TRANSITION AT SIDEROADS DETAIL

### REMOVAL OF EXISTING HMA SHOULDER







TRANSITION FROM MAINLINE TO SIDE ROAD PAVEMENT

# BUTT JOINT DETAIL SIDEROADS & NORTH CONNECTION BACK OF CURB & GUTTER NOTE: OPENING SIZE 1'-0" SQ. IN ISLAND PAVEMENT TRAFFIC PRIMARY OPENING



WHEN MILLING OPERATIONS PRODUCE A ROUNDED EDGE, THEN A SAW CUT SHALL BE USED TO MANUFACTURE

THE ENGINEER SHALL BE THE SOLE JUDGE CONCERNING

A PERPENDICULAR EDGE AS SHOWN IN THE DETAIL.

THE USE OF THIS DETAIL

NOTE:

### **ISLAND SIGN POST SPACING DETAIL**

NOTE: THE ENGINEER SHALL DETERMINE TH