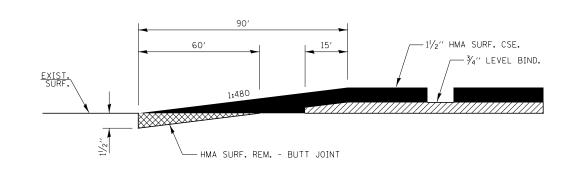

## NEAT LINE REMOVAL TO BE CUT WITH AN ASPHALT CUTTING WHEEL ATTACHED TO A GRADER OR SIMILAR METHOD APPROVED BY THE ENGINEER. REMOVAL OF EXISTING HMA SHOULDER TO BE PAID FOR AS PAVED SHOULDER REMOVAL.

### REMOVAL OF EXISTING HMA SHOULDER

TRANSITION FROM MAINLINE TO SIDE ROAD PAVEMENT

### **HMA DETAIL AT BUTT JOINTS**

| FILE NAME =                              | USER NAME = bdecraene         | DESIGNED - LDZ   | REVISED - |                              | IL. RTE. 47 |                                    | F.A.P.<br>RTE. | SECTION | COUNTY            | TOTAL SHE |            |
|------------------------------------------|-------------------------------|------------------|-----------|------------------------------|-------------|------------------------------------|----------------|---------|-------------------|-----------|------------|
| V:\3195\66B83 (South Section)\CADD Sheet | ts\D366B83-sht-details-13.dgn | DRAWN - SGM      | REVISED - | STATE OF ILLINOIS            | DETAILS     |                                    |                | 326     | (110)R, BR & BR-1 | GRUNDY    | 644 46     |
|                                          | PLOT SCALE = 2.0000 '/ in.    | CHECKED - DJD    | REVISED - | DEPARTMENT OF TRANSPORTATION | DETAILS     |                                    |                |         |                   | CONTRACT  | T NO. 66B8 |
|                                          | PLOT DATE = 8/6/2013          | DATE - 7/15/2013 | REVISED - |                              | SCALE: N/A  | SHEET NO. 13 OF 31 SHEETS STA. N/A | TO STA. N/A    | FED. RO |                   |           |            |