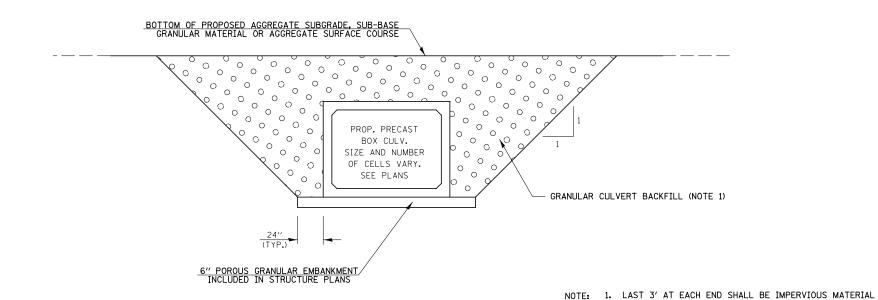

SECTION THROUGH PRECAST BOX CULVERT

POROUS GRANULAR EMBANKMENT DETAIL
AT PROPOSED BOX CULVERTS

## **BOX CULVERT BACKFILLING DETAIL**

| FILE NAME =                              | USER NAME = bdecraene         | DESIGNED - LDZ   | REVISED - |                              | IL. RTE. 47<br>DETAILS |                                      |             | F.A.P<br>RTF | SECTION           | COUNTY TOTAL SHEET |
|------------------------------------------|-------------------------------|------------------|-----------|------------------------------|------------------------|--------------------------------------|-------------|--------------|-------------------|--------------------|
| V:\3195\66B83 (South Section)\CADD Sheet | ts\D366B83-sht-details-19.dgn | DRAWN - SGM      | REVISED - | STATE OF ILLINOIS            |                        |                                      |             | 326          | (110)R, BR & BR-1 | GRUNDY 644 469     |
|                                          | PLOT SCALE = 2.000 ' / in.    | CHECKED - DJD    | REVISED - | DEPARTMENT OF TRANSPORTATION |                        |                                      |             |              |                   | CONTRACT NO. 66B83 |
|                                          | PLOT DATE = 8/6/2013          | DATE - 7/15/2013 | REVISED - |                              | SCALE: N/A             | SHEET NO. 19 OF 31 SHEETS STA. N/A T | ΓΟ STA. N/A |              | ILLINOIS FED. AI  | ID PROJECT         |