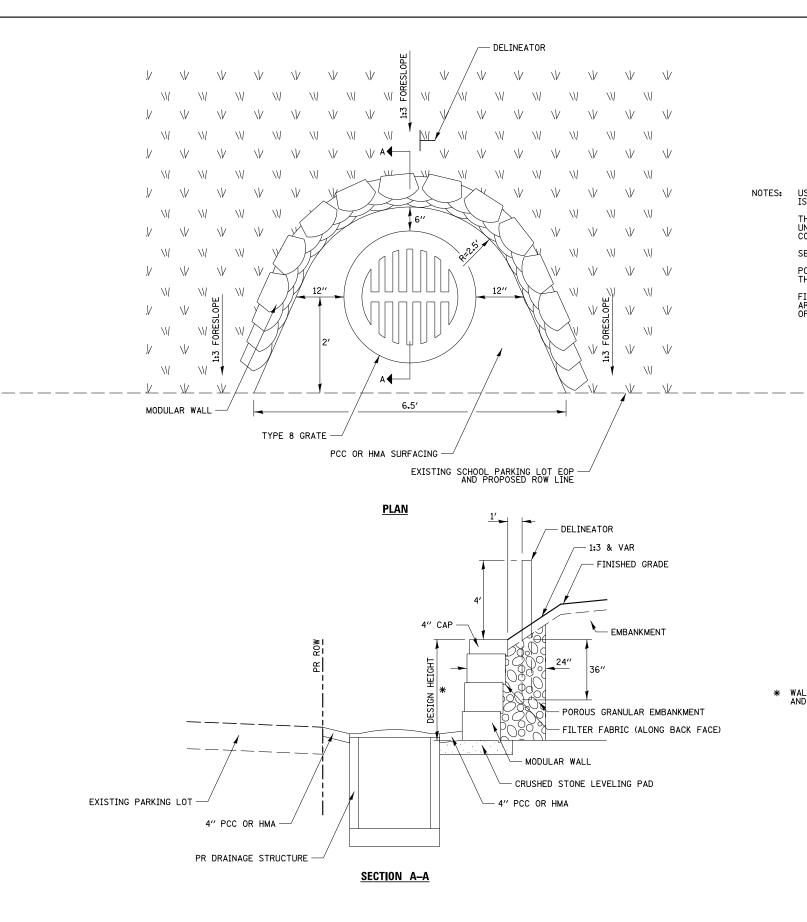

NOTES: USE 8" HIGH BLOCKS EXCEPT WHEN HEIGHT OF WALL IS LESS THAN 24". THEN 4" HIGH BLOCKS SHALL BE USED. THESE WALLS SHALL BE PAID FOR AT THE CONCTRACT UNIT PRICE PER SQUARE FOOT FOR SEGMENTAL CONCRETE BLOCK WALL.

SEE SCHEDULE FOR QUANTITIES

PCC OR HMA AROUND THE INLET WILL BE INCLUDED IN THE COST OF THE INLETS.

FILTER FABRIC SHALL MEET THE REQUIREMENTS OF ARTICLE 1080.03 AND WILL BE INCLUDED IN THE COST OF SEGMENTAL CONCRETE BLOCK WALL.

\* WALL HEIGHT WILL CONSIST OF THREE ROWS OF 8" BLOCK AND ONE ROW OF 4" CAP