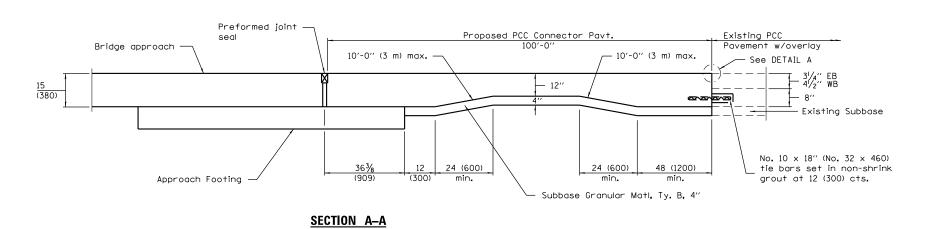

## All dimensions are in inches unless otherwise indicated.

See plans for details of bridge approach,

approach footing, and preformed joint

**DETAIL A** 

See Standard 421001 for reinforcement

See Standard 420001 for joint details

See structural plans for additional

details of the approach pavement.

**GENERAL NOTES** 

details not shown.

not shown.

seal.

Reinforcement and tie bars will not be paid for separately, but shall be included in the cost for Bridge Approach Pavement Connector (PCC).