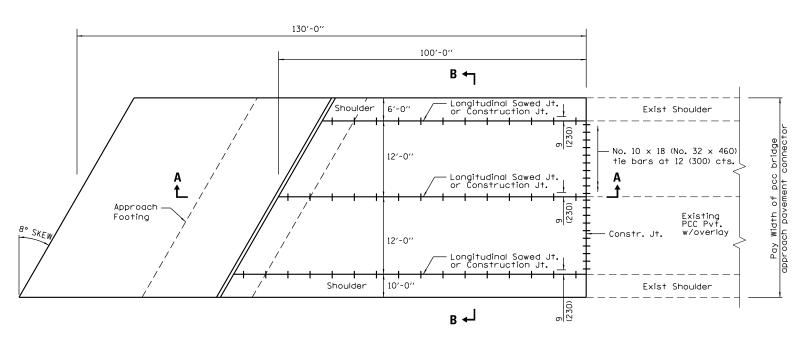

## BRIDGE APPROACH PAVEMENT CONNECTOR (PCC)

## SECTION B-B

## All dimensions are in inches unless otherwise indicated.

See plans for details of bridge approach,

approach footing, and preformed joint

**DETAIL A** 

See Standard 421001 for reinforcement

See Standard 420001 for joint details

See structural plans for additional

details of the approach pavement.

**GENERAL NOTES** 

details not shown.

not shown.

seal.

Reinforcement and tie bars will not be paid for separately, but shall be included in the cost for Bridge Approach Pavement Connector (PCC).

Reinforcement bars shall be epoxy coated.

|   | USER NAME = sparksgw               | DESIGNED - BTM  | REVISED - |                              | BRIDGE APPROACH PAVEMENT CONNECTOR (PCC) DETAIL |           |    |        |      | F.A.I.<br>RTF. | SECTION                   | COUNTY          | TOTAL SHE   | ĒΤ       |  |
|---|------------------------------------|-----------------|-----------|------------------------------|-------------------------------------------------|-----------|----|--------|------|----------------|---------------------------|-----------------|-------------|----------|--|
| L |                                    | DRAWN - BTM     | REVISED - | STATE OF ILLINOIS            |                                                 |           |    |        |      | 72             | *                         | SANGAMO         | N 194 17    | <u> </u> |  |
|   | PLOT SCALE = 40.0000 ' / in.       | CHECKED - JSA   | REVISED - | DEPARTMENT OF TRANSPORTATION | CONNECTOR (FCC) DETAIL                          |           |    |        | _    | *(84-          | 10-1RS-3,84-10-2RS-4)BR,I | CONTRA          | CT NO. 72C9 | اه       |  |
|   | PLOT DATE = Sep-06-2013 09:28:15AM | DATE - 12/19/12 | REVISED - | 5                            | SCALE:                                          | SHEET NO. | OF | SHEETS | STA. | TO STA.        |                           | ILLINOIS FED. A | D PROJECT   |          |  |