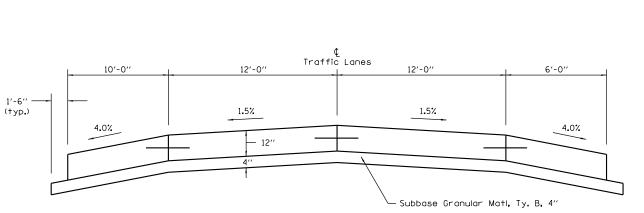

## BRIDGE APPROACH PAVEMENT CONNECTOR (PCC)





## SECTION B-B

## All dimensions are in inches unless otherwise indicated.

See plans for details of bridge approach,

approach footing, and preformed joint

**DETAIL A** 

See Standard 421001 for reinforcement

See Standard 420001 for joint details

See structural plans for additional

details of the approach pavement.

**GENERAL NOTES** 

details not shown.

not shown.

seal.

Reinforcement and tie bars will not be paid for separately, but shall be included in the cost for Bridge Approach Pavement Connector (PCC).

Reinforcement bars shall be epoxy coated.

|   | USER NAME = sparksgw               | DESIGNED - BTM  | REVISED - |                              | BRIDGE APPROACH PAVEMENT CONNECTOR (PCC) DETAIL |           |    |        |      | F.A.I.<br>RTF. | SECTION                   |