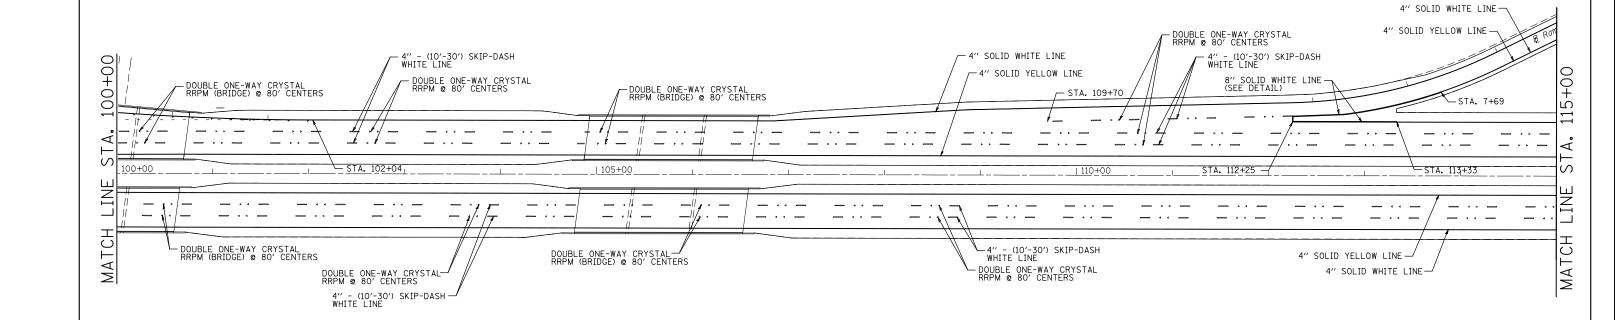

3

Ŋ

NOTE: ALL PAVEMENT MARKING ON STRUCTURES SHALL BE "PREFORMED PLASTIC PM, TYPE B" (WITH GROOVING), CONCRETE SURFACE ONLY.

SEE IDOT STANDARDS FOR ENTRANCE AND EXIT RAMPS

| 50′    | <b>o</b> | 50′ | 10 |
|--------|----------|-----|----|
|        |          |     |    |
| SCALE: | 1" = 50" |     |    |