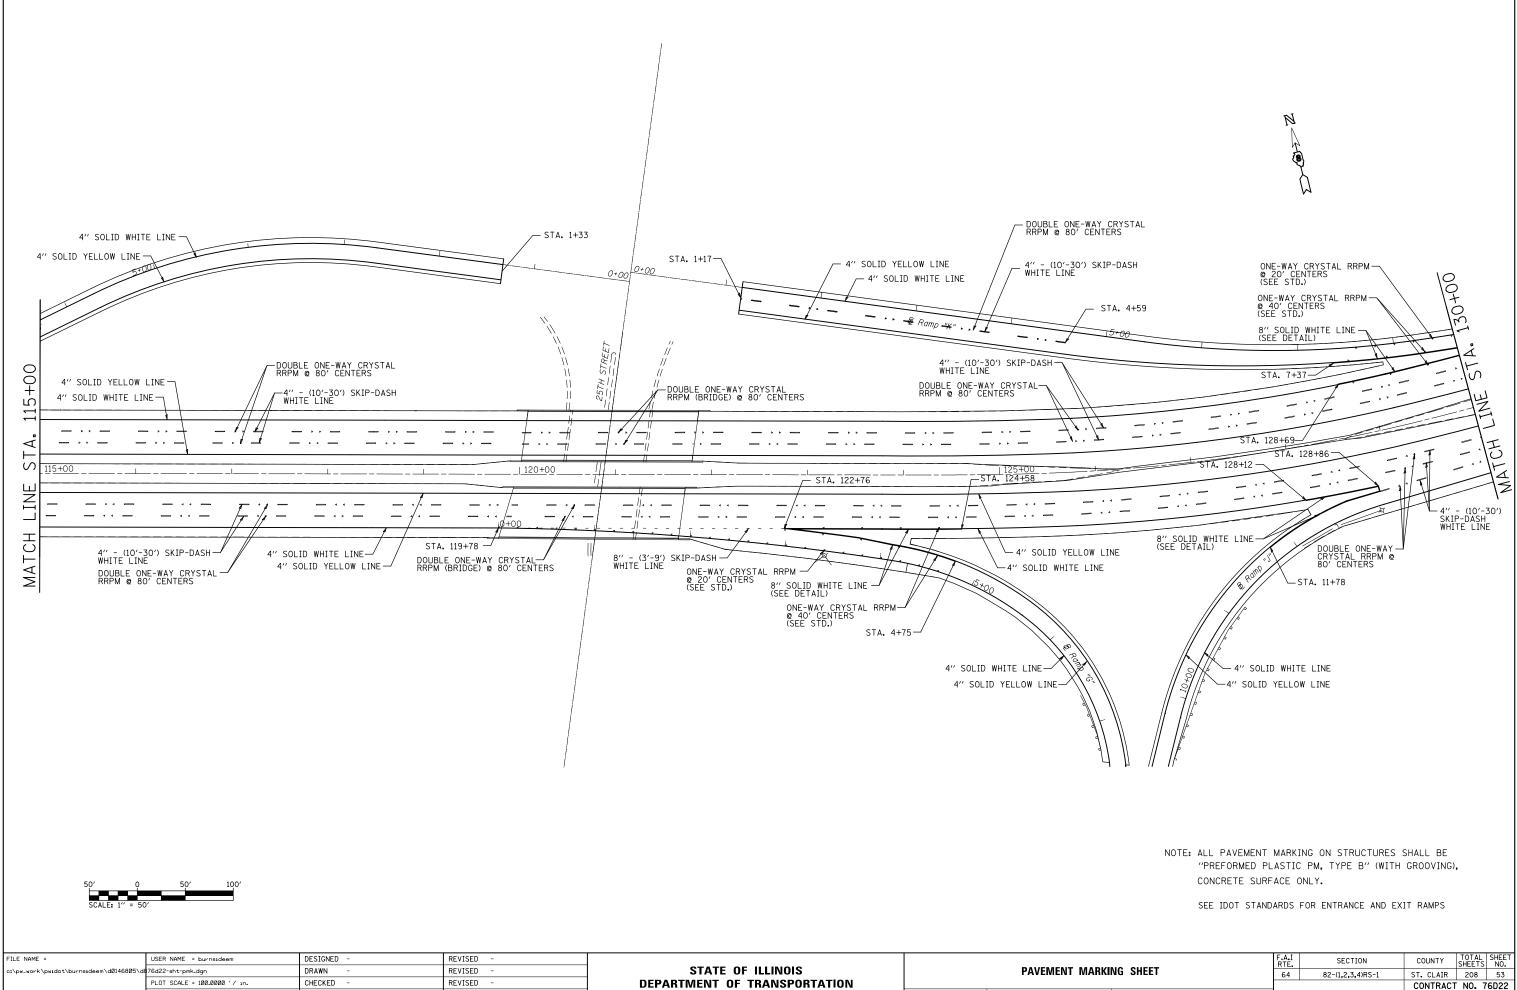

REVISED

PLOT DATE = 8/16/2013

DATE

| 64 62-(1,2,3,4/RS-1 31, CLAIR 206 5                                                          | I |               |                        |    |        |      |         | F.A.I SECTION |               | COUNTY           | TOTAL<br>SHEETS | SHEET<br>NO. |      |
|----------------------------------------------------------------------------------------------|---|---------------|------------------------|----|--------|------|---------|---------------|---------------|------------------|-----------------|--------------|------|
|                                                                                              | I |               | PAVEMENT MARKING SHEET |    |        |      |         |               |               | 82-(1,2,3,4)RS-1 |                 | 208          | 53   |
| SCALE: 50'=1" SHEET NO. OF SHEETS STA. TO STA. FED. ROAD DIST. NO. ILLINOIS FED. AID PROJECT | ļ |               |                        |    |        |      |         |               |               |                  | CONTRAC         | NO. 7        | 6D22 |
|                                                                                              |   | SCALE: 50'=1" | SHEET NO.              | 0F | SHEETS | STA. | TO STA. | FED. RO       | DAD DIST. NO. | ILLINOIS FED. AI | D PROJECT       |              |      |