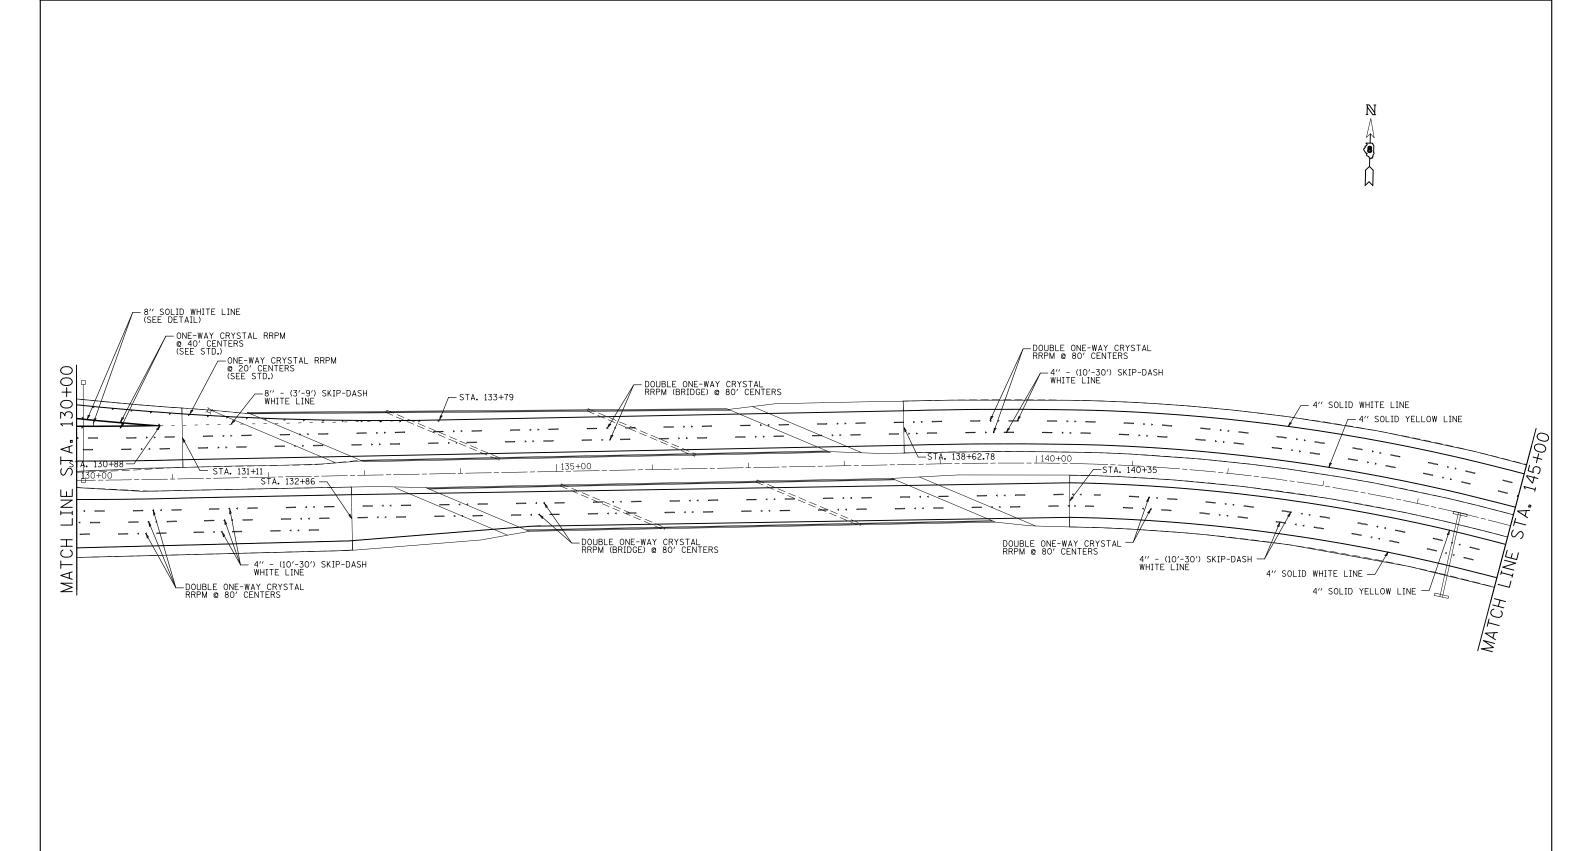

NOTE: ALL PAVEMENT MARKING ON STRUCTURES SHALL BE "PREFORMED PLASTIC PM, TYPE B" (WITH GROOVING), CONCRETE SURFACE ONLY.

SEE IDOT STANDARDS FOR ENTRANCE AND EXIT RAMPS

FILE NAME =

|              | USER NAME = burnsideem       | DESIGNED - | REVISED - |                              |
|--------------|------------------------------|------------|-----------|------------------------------|
| √dØ1468Ø5√d8 | 76d22-sht-pmk.dgn            | DRAWN -    | REVISED - | STATE OF ILLINOIS            |
|              | PLOT SCALE = 100.0000 '/ in. | CHECKED -  | REVISED - | DEPARTMENT OF TRANSPORTATION |
|              | PLOT DATE = 8/16/2013        | DATE -     | REVISED - |                              |

| TION |  |
|------|--|
|      |  |

|               |       |     |    | MARKI  | NG SHEE |
|---------------|-------|-----|----|--------|---------|
| SCALE: 50'=1" | SHEET | NO. | 0F | SHEETS | STA.    |

TO STA.

| F.A.I<br>RTE. |      | SECTION          |    |            |     |     | COUNTY |        |   |
|---------------|------|------------------|----|------------|-----|-----|--------|--------|---|
| 64            |      | 82-(1,2,3,4)RS-1 |    |            |     |     | ST.    | CLAIR  |   |
|               |      |                  |    |            |     | Т   | CO     | NTRAC1 | - |
| FFD           | BUVD | TZIO             | NΩ | TI I TNOTS | FED | ΔĪD | PRO.   | IFCT   |   |

TOTAL SHEET NO. 208 55