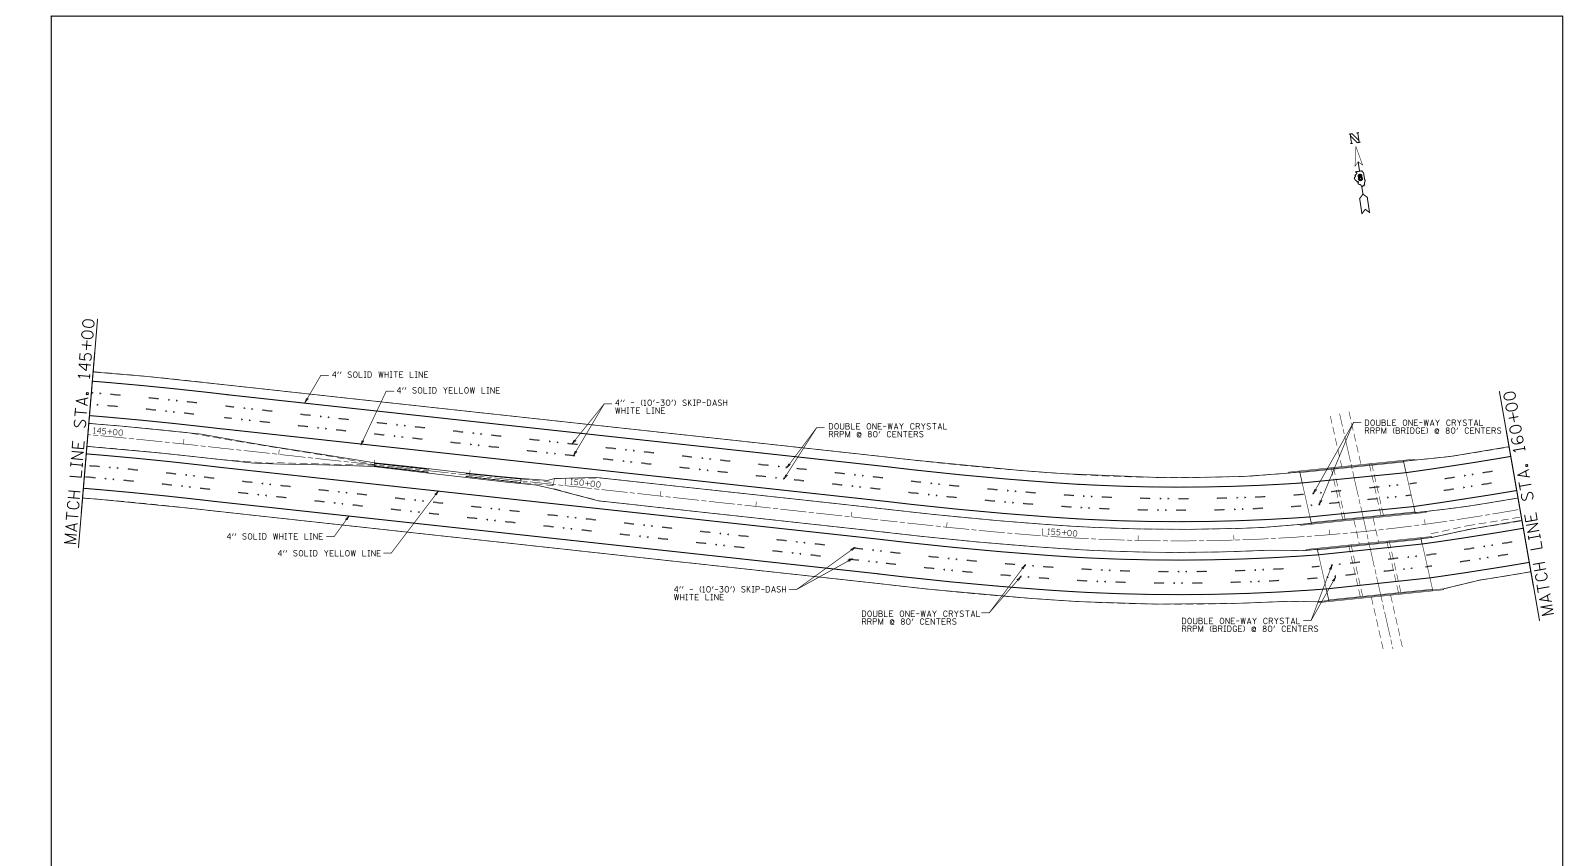

STATE OF ILLINOIS

NOTE: ALL PAVEMENT MARKING ON STRUCTURES SHALL BE "PREFORMED PLASTIC PM, TYPE B" (WITH GROOVING), CONCRETE SURFACE ONLY.

TO STA.

| FILE NAME =                              | USER NAME = burnsideem        | DESIGNED - | REVISED - | Γ |
|------------------------------------------|-------------------------------|------------|-----------|---|
| c:\pw_work\pwidot\burnsideem\d0146805\d8 | 76d22-sht-pmk.dgn             | DRAWN -    | REVISED - |   |
|                                          | PLOT SCALE = 100.00000 '/ in. | CHECKED -  | REVISED - |   |
|                                          | PLOT DATE = 8/16/2013         | DATE -     | REVISED - |   |

| STATE OF ILLINOIS            |   |
|------------------------------|---|
| DEPARTMENT OF TRANSPORTATION | ı |
|                              |   |

|               |       |     |    |        | MARKING SHEET |  |  |
|---------------|-------|-----|----|--------|---------------|--|--|
| SCALE: 50'=1" | SHEET | NO. | 0F | SHEETS | STA.          |  |  |

| F.A.I<br>RTE. |                     |      |    |            |     |                    | COUNTY     | TOTAL<br>SHEETS | SHEET<br>NO. |  |
|---------------|---------------------|------|----|------------|-----|--------------------|------------|-----------------|--------------|--|
| 64            | 64 82-(1,2,3,4)RS-1 |      |    |            |     |                    | ST. CLAIR  | 208             | 56           |  |
|               |                     |      |    |            | П   | CONTRACT NO. 76D22 |            |                 |              |  |
| EED           | BOAD                | nter | NO | TI I TNOTS | EED | ΛT                 | D PPO IECT |                 |              |  |