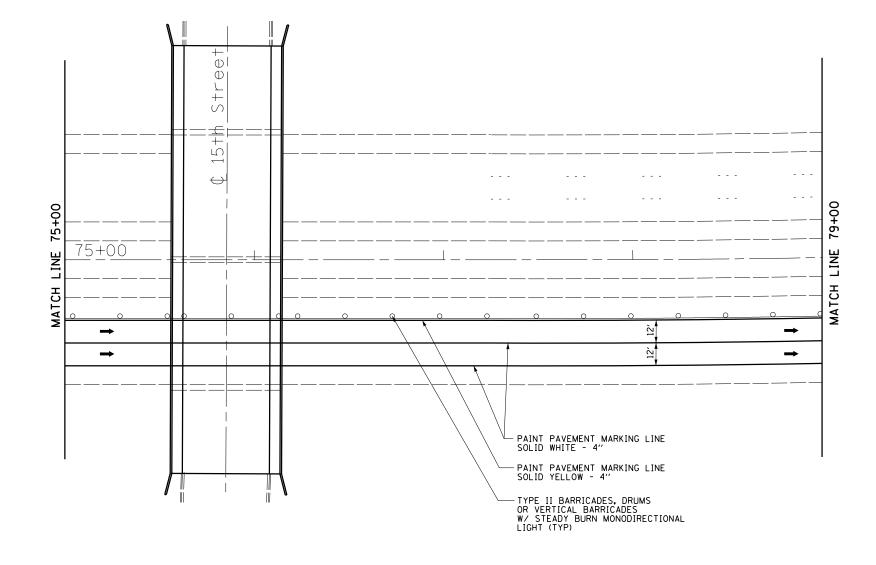

WORK ZONE

TRAFFIC FLOW ARROW

TEMPORARY CONCRETE BARRIER

TYPE II BARRICADES

| FILE NAME =                              | USER NAME = \$USER\$         | DESIGNED - MBH | REVISED - |                              | TRAFFIC CONTROL PLAN - STAGE I<br>STA 75+00 TO 79+00 |                                       |   | F.A.I SECTIO              | N   COUNTY | TOTAL SHEET |
|------------------------------------------|------------------------------|----------------|-----------|------------------------------|------------------------------------------------------|---------------------------------------|---|---------------------------|------------|-------------|
| P:\10E2166-2\Design\Plans\D876D22-sht-tr | fficcontrol-B.dgn            | CHECKED - SJH  | REVISED - | STATE OF ILLINOIS            |                                                      |                                       | ŀ | 64 82-3HB-                |            | 208 78      |
|                                          | PLOT SCALE = 50.0000 ' / in. | DRAWN - MBH    | REVISED - | DEPARTMENT OF TRANSPORTATION | 31A /3+00 10 /3+00                                   |                                       |   |                           |            | NO. 76D22   |
|                                          | PLOT DATE = 8/14/2013        | CHECKED - SJH  | REVISED - |                              | SCALE:                                               | SHEET NO. 2 OF 15 SHEETS STA. TO STA. |   | FED. ROAD DIST. NO. 8 ILL |            |             |