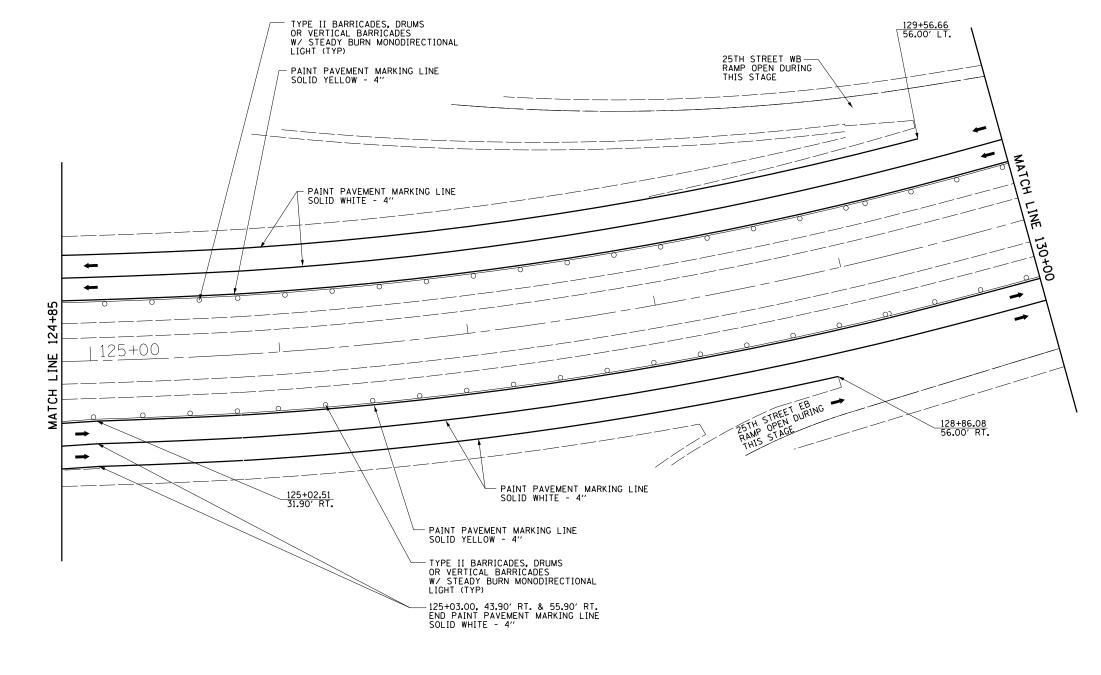

WORK ZONE

TRAFFIC FLOW ARROW

TEMPORARY CONCRETE BARRIER

O TYPE II BARRICADES

| FILE NAME =                              | USER NAME = \$USER\$         | DESIGNED - MBH | REVISED - |                              | TRAFFIC CONTROL PLAN - STAGE I<br>STA 124+85 TO 130+00 |                                        | F.A.I<br>RTF                                    | SECTION  | COUNTY    | TOTAL SHEET |
|------------------------------------------|------------------------------|----------------|-----------|------------------------------|--------------------------------------------------------|----------------------------------------|-------------------------------------------------|----------|-----------|-------------|
| P:\10E2166-2\Design\Plans\D876D22-sht-tr | fficcontrol-E.dgn            | CHECKED - SJH  | REVISED - | STATE OF ILLINOIS            |                                                        |                                        | 64                                              | 82-3HB-1 | ST. CLAIR | 208 86      |
|                                          | PLOT SCALE = 50.0000 ' / in. | DRAWN - MBH    | REVISED - | DEPARTMENT OF TRANSPORTATION |                                                        |                                        |                                                 |          |           | T NO. 76D22 |
|                                          | PLOT DATE = 8/14/2013        | CHECKED - SJH  | REVISED - |                              | SCALE:                                                 | SHEET NO. 10 OF 15 SHEETS STA. TO STA. | FED. ROAD DIST. NO. 8 ILLINOIS FED. AID PROJECT |          |           |             |