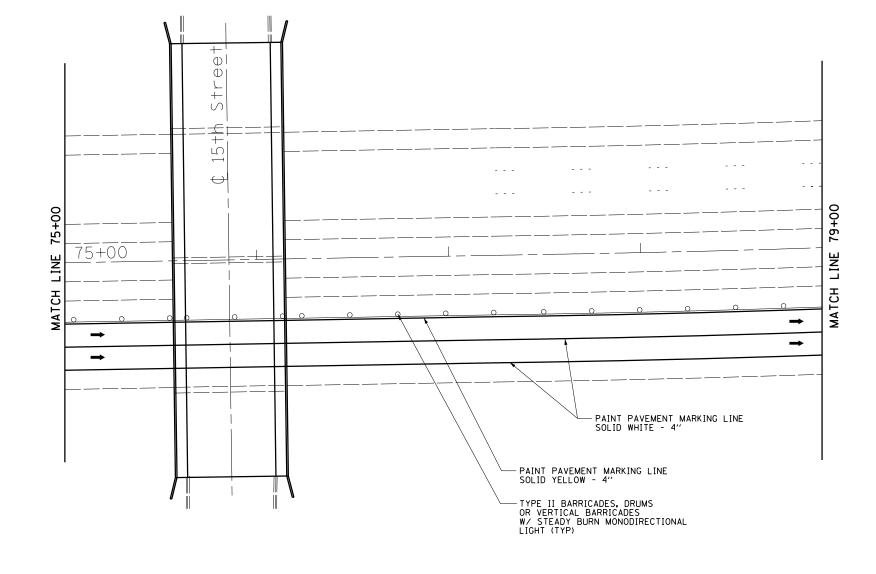

WORK ZONE

TRAFFIC FLOW ARROW

TEMPORARY CONCRETE BARRIER

<del>o o</del>

TYPE II BARRICADES

| FILE NAME =                              | USER NAME = \$USER\$         | DESIGNED - MBH | REVISED - |                              | TRAFFIC CONTROL PLAN - STAGE II<br>STA 75+00 TO 79+00 |                                     |          | F.A.I<br>RIF                                        | SECTION  | COUNTY             | TOTAL SHEET |
|------------------------------------------|------------------------------|----------------|-----------|------------------------------|-------------------------------------------------------|-------------------------------------|----------|-----------------------------------------------------|----------|--------------------|-------------|
| P:\10E2166-2\Design\Plans\D876D22-sht-tr | fficcontrol-B.dgn            | CHECKED - SJH  | REVISED - | STATE OF ILLINOIS            |                                                       |                                     | F        | 64                                                  | 82-3HB-1 | ST. CLAIR          | 208 93      |
|                                          | PLOT SCALE = 50.0000 ' / in. | DRAWN - MBH    | REVISED - | DEPARTMENT OF TRANSPORTATION |                                                       |                                     | <u> </u> | •                                                   | 02 05 1  | CONTRACT NO. 76D22 |             |
|                                          | PLOT DATE = 8/14/2013        | CHECKED - SJH  | REVISED - |                              | SCALE:                                                | SHEET NO. 2 OF 15 SHEETS STA. TO ST | ΓΑ.      | FED. ROAD DIST. NO. 8   ILLINOIS   FED. AID PROJECT |          |                    |             |