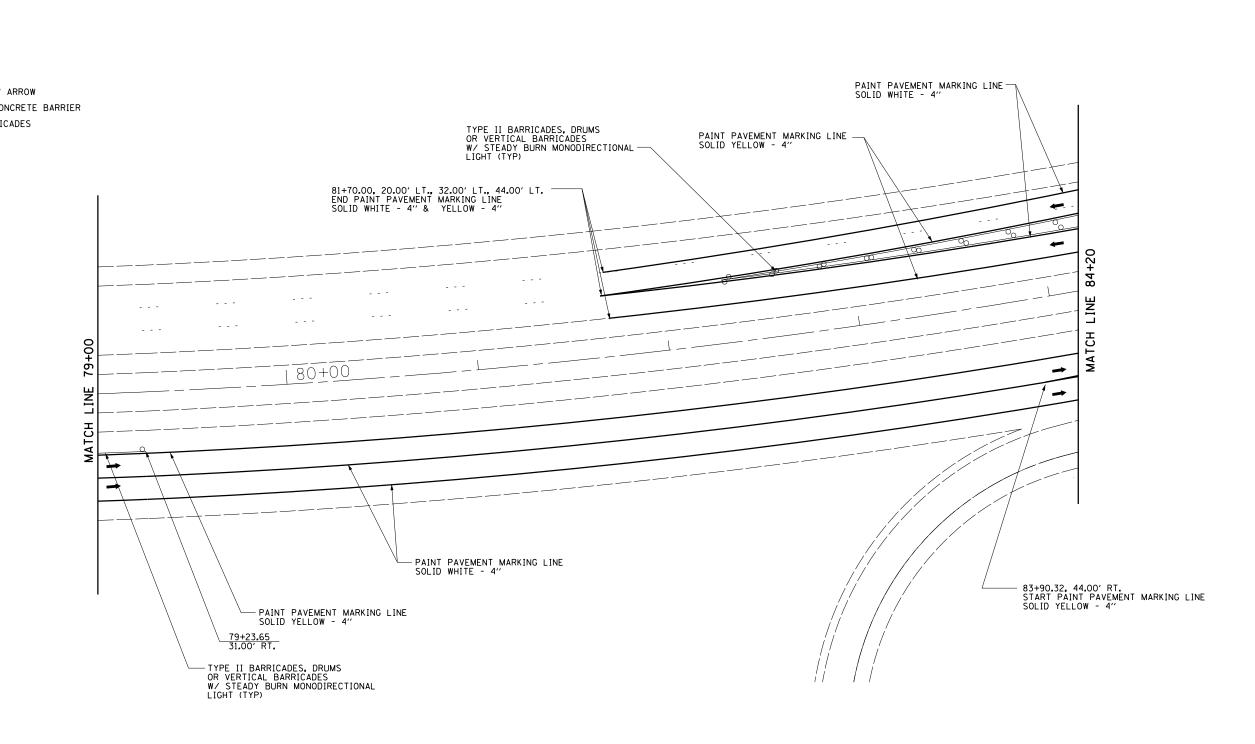

| FILE NAME =                               | USER NAME = \$USER\$         | DESIGNED - MBH | REVISED - |                              | TRAFFIC CONTROL PLAN – STAGE II |                                       | F.A.I<br>RTF | SECTION                      | COUNTY TOTAL SHE |  |
|-------------------------------------------|------------------------------|----------------|-----------|------------------------------|---------------------------------|---------------------------------------|--------------|------------------------------|------------------|--|
| P:\l0E2166-2\Design\Plans\D876D22-sht-tro | fficcontrol-C.dgn            | CHECKED - SJH  | REVISED - | STATE OF ILLINOIS            |                                 | 64                                    | 82-3HB-1     | ST. CLAIR 208 94             |                  |  |
|                                           | PLOT SCALE = 50.0000 ' / in. | DRAWN - MBH    | REVISED - | DEPARTMENT OF TRANSPORTATION | STA 79+00 TO 84+20              |                                       |              | CONTRACT NO. 76D22           |                  |  |
|                                           | PLOT DATE = 8/14/2013        | CHECKED - SJH  | REVISED - |                              | SCALE:                          | SHEET NO. 3 OF 15 SHEETS STA. TO STA. | FED. ROA     | AD DIST. NO. 8 ILLINOIS FED. |                  |  |