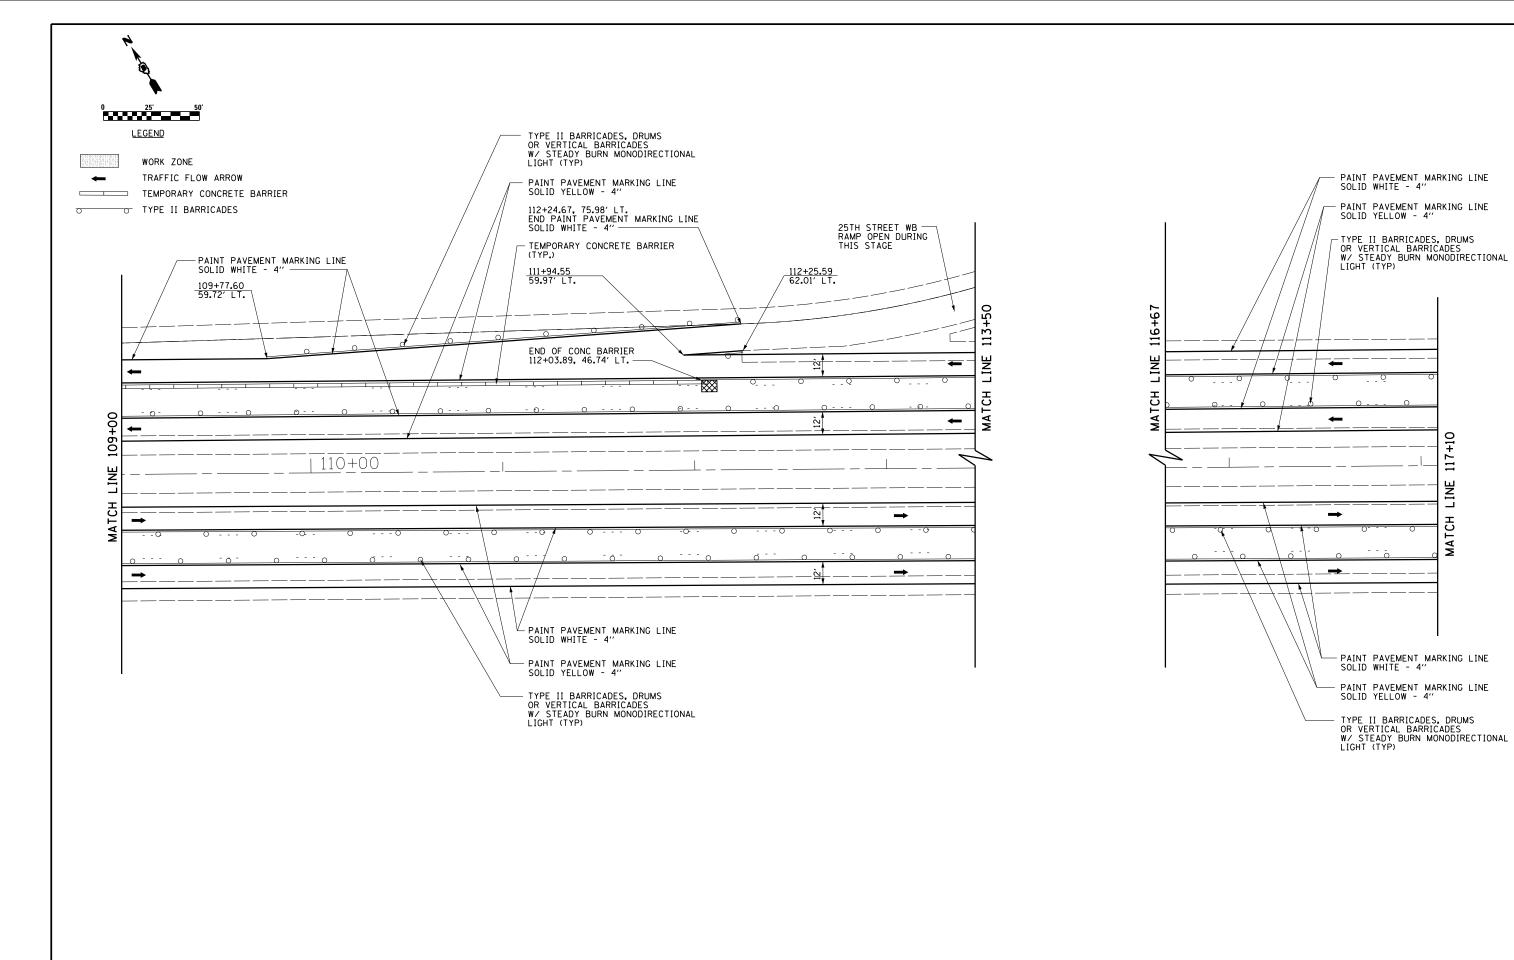

| FILE NAME =                                  | USER NAME = \$USER\$         | DESIGNED - MBH | REVISED - |                              | TRAFFIC CONTROL PLAN - STAGE II |  |  | F.A.I<br>RTF | SECTION                    | COUNTY             | TOTAL S | SHEET |
|----------------------------------------------|------------------------------|----------------|-----------|------------------------------|---------------------------------|--|--|--------------|----------------------------|--------------------|---------|-------|
| P:\\10E2166-2\\Design\\Plans\\D876D22-sht-tr | officcontrol-D.dgn           | CHECKED - SJH  | REVISED - | STATE OF ILLINOIS            | STA 109+00 TO 117+10            |  |  | 64           | 82-3HB-1                   | ST. CLAIR          | 208     | 99    |
|                                              | PLOT SCALE = 50.0000 ' / in. | DRAWN - MBH    | REVISED - | DEPARTMENT OF TRANSPORTATION |                                 |  |  |              |                            | CONTRACT NO. 76D22 |         |       |
|                                              | PLOT DATE = 8/14/2013        | CHECKED - SJH  | REVISED - |                              |                                 |  |  | FED. ROAD D  | IST. NO. 8 ILLINOIS FED. A |                    |         |       |
|                                              |                              |                |           |                              |                                 |  |  |              |                            |                    |         |       |