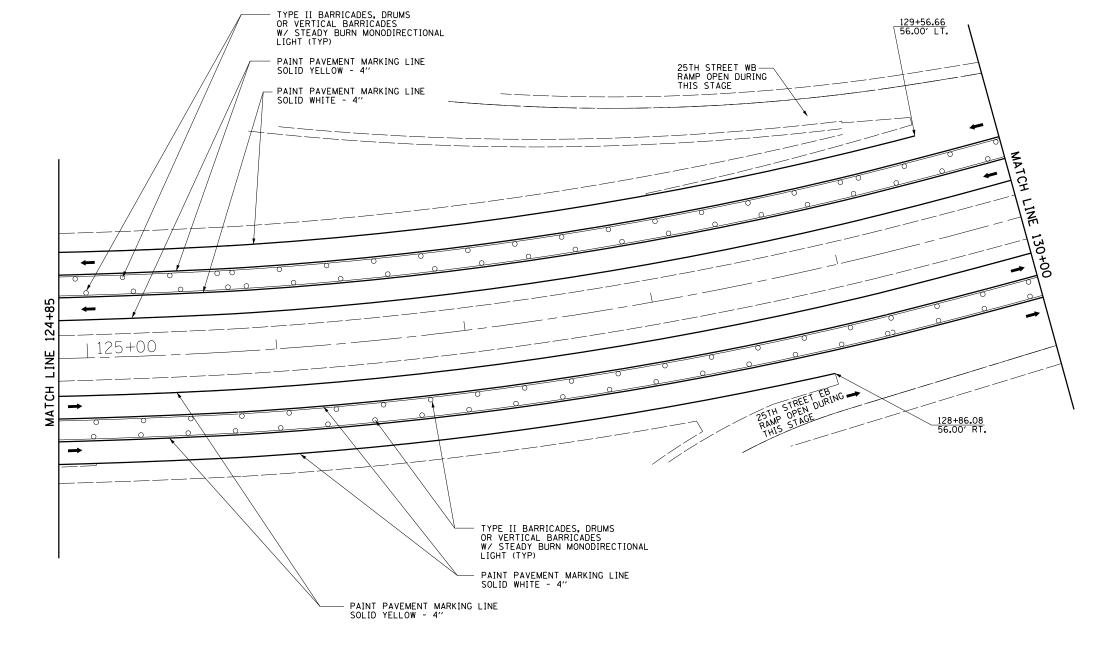

WORK ZONE

TRAFFIC FLOW ARROW

TEMPORARY CONCRETE BARRIER

| FILE NAME =                              | USER NAME = \$USER\$        | DESIGNED - MBH | REVISED - |                              | TRAFFIC CONTROL PLAN - STAGE II<br>STA 124+85 TO 130+00 |                             |         | F.A.I<br>RTF. | SECTION                                         | COUNTY             | TOTAL SHEET |         |
|------------------------------------------|-----------------------------|----------------|-----------|------------------------------|---------------------------------------------------------|-----------------------------|---------|---------------|-------------------------------------------------|--------------------|-------------|---------|
| P:\10E2166-2\Design\Plans\D876D22-sht-tr | fficcontrol-E.dgn           | CHECKED - SJH  | REVISED - | STATE OF ILLINOIS            |                                                         |                             |         |               | 64                                              | 82-3HB-1           | ST. CLAIR   | 208 101 |
|                                          | PLOT SCALE = 50.0000 '/ in. | DRAWN - MBH    | REVISED - | DEPARTMENT OF TRANSPORTATION |                                                         |                             |         |               |                                                 | CONTRACT NO. 76D22 |             |         |
|                                          | PLOT DATE = 8/14/2013       | CHECKED - SJH  | REVISED - | SC                           |                                                         | SHEET NO. 10 OF 15 SHEETS S | STA. TO | O STA.        | FED. ROAD DIST. NO. 8 ILLINOIS FED. AID PROJECT |                    |             |         |