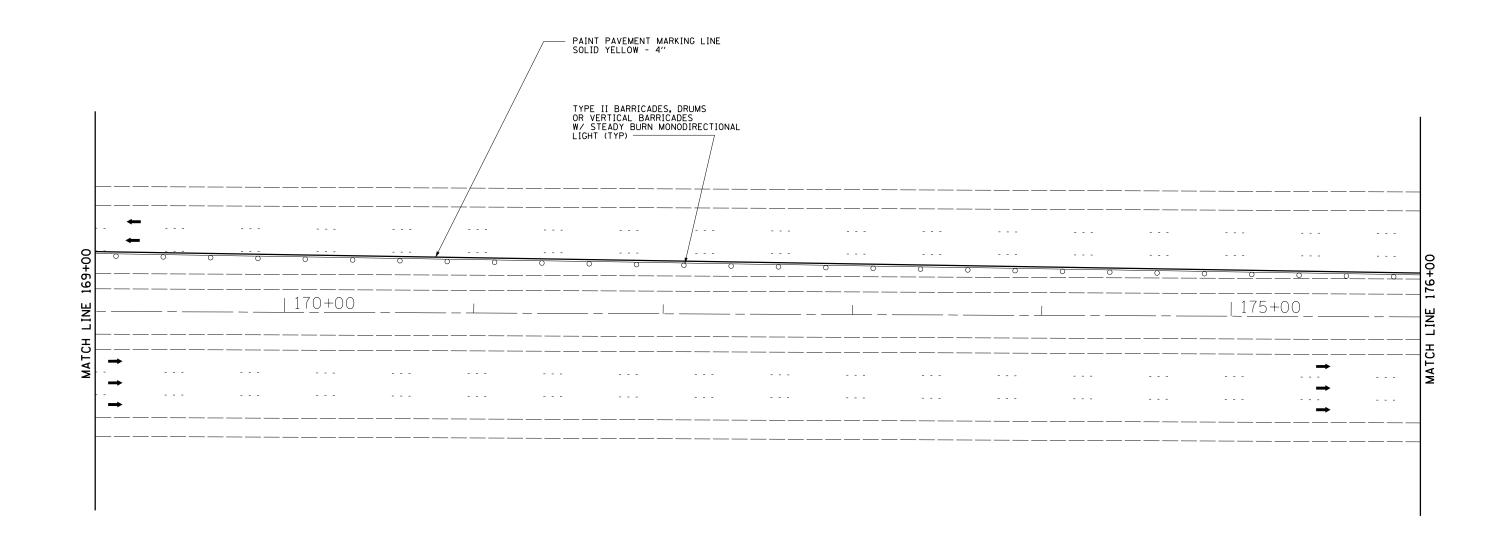

WORK ZONE

TRAFFIC FLOW ARROW

TEMPORARY CONCRETE BARRIER

TYPE II BARRICADES

| FILE NAME =                              | USER NAME = \$USER\$        | DESIGNED - MBH | REVISED - |                              | TRAFFIC CONTROL PLAN - STAGE II |                                | F.A.I<br>RTF. | SECTION                                             | COUNTY   | TOTAL SHEET |             |
|------------------------------------------|-----------------------------|----------------|-----------|------------------------------|---------------------------------|--------------------------------|---------------|-----------------------------------------------------|----------|-------------|-------------|
| P:\10E2166-2\Design\Plans\D876D22-sht-tr | fficcontrol-H.dgn           | CHECKED - SJH  | REVISED - | STATE OF ILLINOIS            | STA 169+00 TO 176+00            |                                |               | 64                                                  | 82-3HB-1 | ST. CLAIR   | 208 105     |
|                                          | PLOT SCALE = 50.0000 '/ in. | DRAWN - MBH    | REVISED - | DEPARTMENT OF TRANSPORTATION |                                 |                                |               |                                                     |          |             | T NO. 76D22 |
|                                          | PLOT DATE = 8/14/2013       | CHECKED - SJH  | REVISED - | S                            |                                 | SHEET NO. 14 OF 15 SHEETS STA. | TO STA.       | FED. ROAD DIST. NO. 8   ILLINOIS   FED. AID PROJECT |          |             |             |