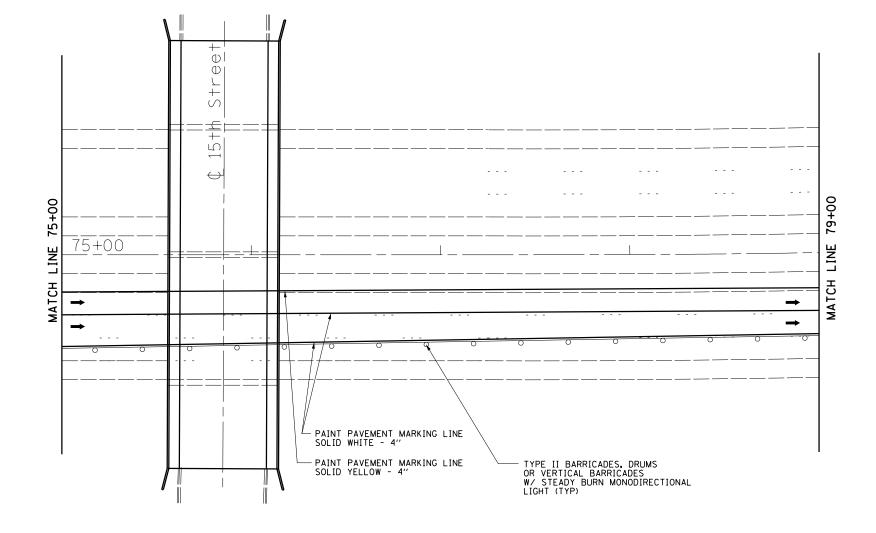

\_\_\_\_

WORK ZONE

TRAFFIC FLOW ARROW

TEMPORARY CONCRETE BARRIER

O TYPE II BARRICADES

| FILE NAME =                              | USER NAME = \$USER\$        | DESIGNED - MBH | REVISED - |                              | TRAFFIC CONTROL PLAN - STAGE III<br>STA 75+00 TO 79+00 |                                       | F.A.I<br>RTE. | SECTION                     | COUNTY           | TOTAL<br>SHEETS | SHEET<br>NO. |
|------------------------------------------|-----------------------------|----------------|-----------|------------------------------|--------------------------------------------------------|---------------------------------------|---------------|-----------------------------|------------------|-----------------|--------------|
| P:\10E2166-2\Design\Plans\D876D22-sht-tr | officcontrol-B.dgn          | CHECKED - SJH  | REVISED - | STATE OF ILLINOIS            |                                                        |                                       | 64            | 82-3HB-1                    | ST. CLAIR        | 208             | 108          |
|                                          | PLOT SCALE = 50.0000 '/ in. | DRAWN - MBH    | REVISED - | DEPARTMENT OF TRANSPORTATION |                                                        |                                       |               |                             | CONTRACT NO. 76D |                 | 6D22         |
|                                          | PLOT DATE = 8/14/2013       | CHECKED - SJH  | REVISED - | SCA                          | SCALE:                                                 | SHEET NO. 2 OF 14 SHEETS STA. TO STA. | FED. ROAD     | DIST. NO. 8 ILLINOIS FED. A |                  |                 |              |