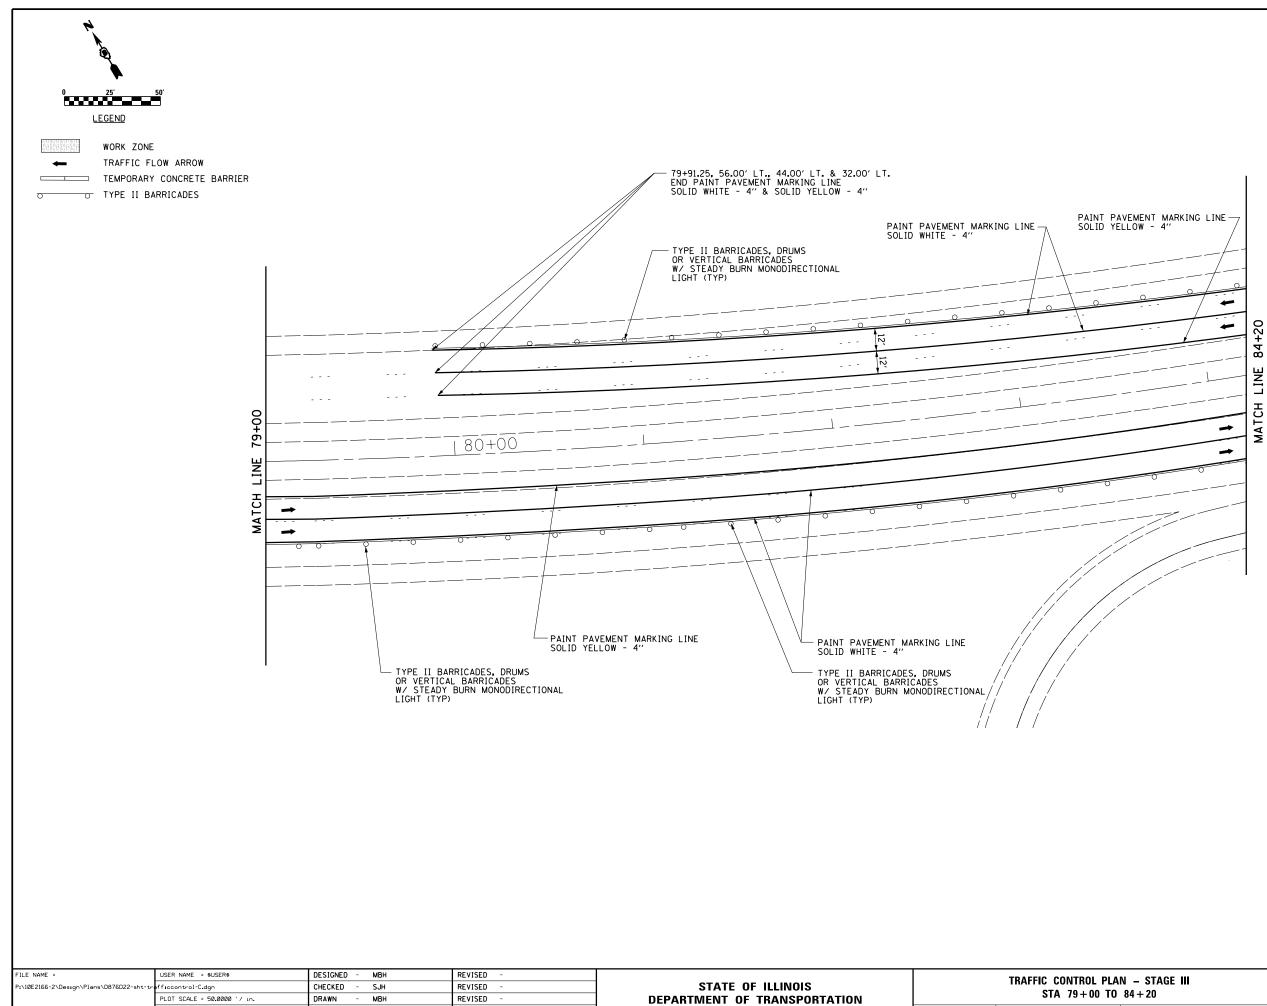

PLOT DATE = 8/14/2013

CHECKED -

SJH

REVISED

| TRAFFIC CONTROL PLAN – STAGE III<br>Sta 79+00 to 84+20 |                          |      | F.A.I<br>RTE. | SECTION                                         | COUNTY    | TOTAL<br>SHEETS | SHEET<br>NO. |      |
|--------------------------------------------------------|--------------------------|------|---------------|-------------------------------------------------|-----------|-----------------|--------------|------|
|                                                        |                          |      | 64            | 82-3HB-1                                        | ST. CLAIR | 208             | 109          |      |
| 31A 73 1 00 10 04 1 20                                 |                          |      |               |                                                 |           | CONTRACT        | NO. 7        | 6D22 |
|                                                        | SHEET NO. 3 OF 14 SHEETS | STA. | TO STA.       | FED. ROAD DIST. NO. 8 ILLINOIS FED. AID PROJECT |           |                 |              |      |