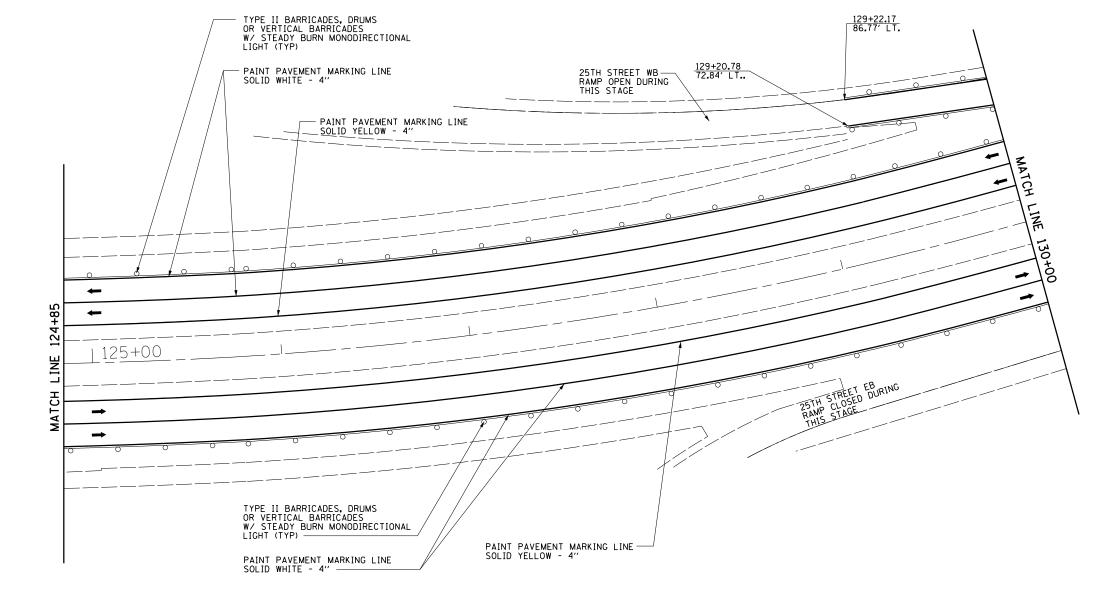

WORK ZONE

TRAFFIC FLOW ARROW

TEMPORARY CONCRETE BARRIER

0 0

TYPE II BARRICADES

| FILE NAME =                              | USER NAME = \$USER\$        | DESIGNED - MBH | REVISED - |                              | TRAFFIC CONTROL PLAN - STAGE III |                                | F.A.I<br>RTF | SECTION                                         | COUNTY   | TOTAL SHEET |         |
|------------------------------------------|-----------------------------|----------------|-----------|------------------------------|----------------------------------|--------------------------------|--------------|-------------------------------------------------|----------|-------------|---------|
| P:\10E2166-2\Design\Plans\D876D22-sht-tr | fficcontrol-E.dgn           | CHECKED - SJH  | REVISED - | STATE OF ILLINOIS            | STA 124+85 TO 130+00             |                                |              | 64                                              | 82-3HB-1 | ST. CLAIR   | 208 116 |
|                                          | PLOT SCALE = 50.0000 '/ in. | DRAWN - MBH    | REVISED - | DEPARTMENT OF TRANSPORTATION |                                  |                                |              |                                                 |          | CONTRACT    |         |
|                                          | PLOT DATE = 8/14/2013       | CHECKED - SJH  | REVISED - | Si                           |                                  | SHEET NO. 10 OF 14 SHEETS STA. | TO STA.      | FED. ROAD DIST. NO. 8 ILLINOIS FED. AID PROJECT |          |             |         |