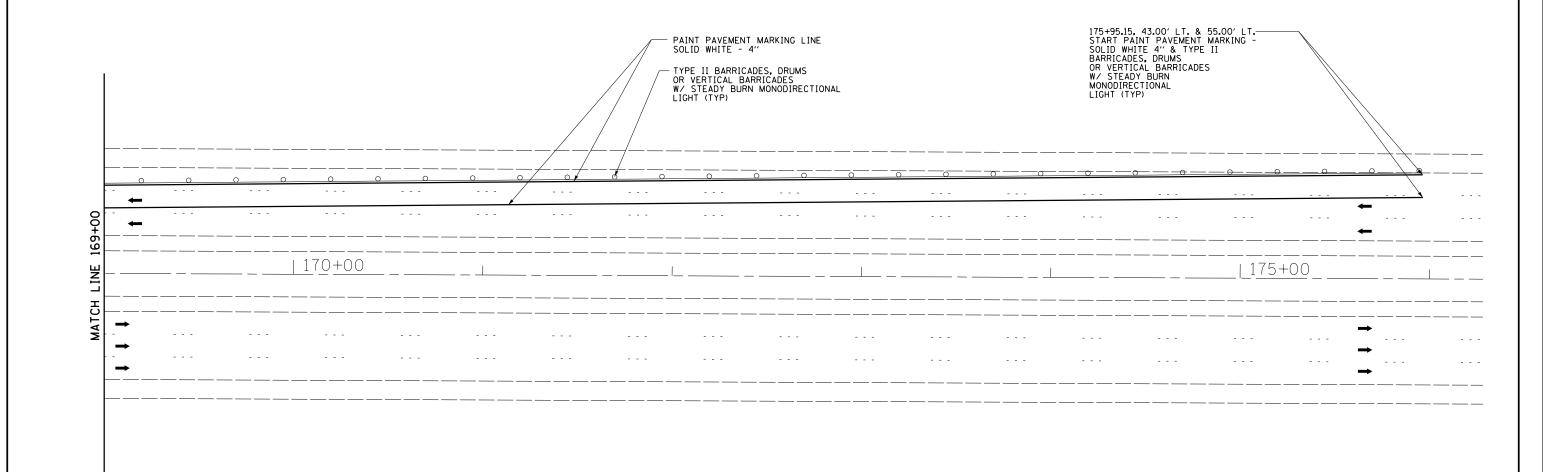

WORK ZONE

TRAFFIC FLOW ARROW

TEMPORARY CONCRETE BARRIER

O TYPE II BARRICADES

| FILE NAME =                              | USER NAME = \$USER\$         | DESIGNED - MBH | REVISED - |                              | TRAFFIC CONTROL PLAN - STAGE III |                             | F.A.I<br>RTE. | SECTION                                         | COUNTY    | TOTAL SHEET<br>SHEETS NO. |  |
|------------------------------------------|------------------------------|----------------|-----------|------------------------------|----------------------------------|-----------------------------|---------------|-------------------------------------------------|-----------|---------------------------|--|
| P:\10E2166-2\Design\Plans\D876D22-sht-tr | fficcontrol-H.dgn            | CHECKED - SJH  | REVISED - | STATE OF ILLINOIS            |                                  |                             | 64            | 82-3HB-1                                        | ST. CLAIR | 208 120                   |  |
|                                          | PLOT SCALE = 50.0000 ' / in. | DRAWN - MBH    | REVISED - | DEPARTMENT OF TRANSPORTATION |                                  | STA 169+00 TO 176+00        |               |                                                 | 02 05 1   | CONTRACT NO. 76D22        |  |
|                                          | PLOT DATE = 8/14/2013        | CHECKED - SJH  | REVISED - |                              | SCALE:                           | SHEET NO. 14 OF 14 SHEETS S | TA. TO STA.   | FED. ROAD DIST. NO. 8 ILLINOIS FED. AID PROJECT |           |                           |  |