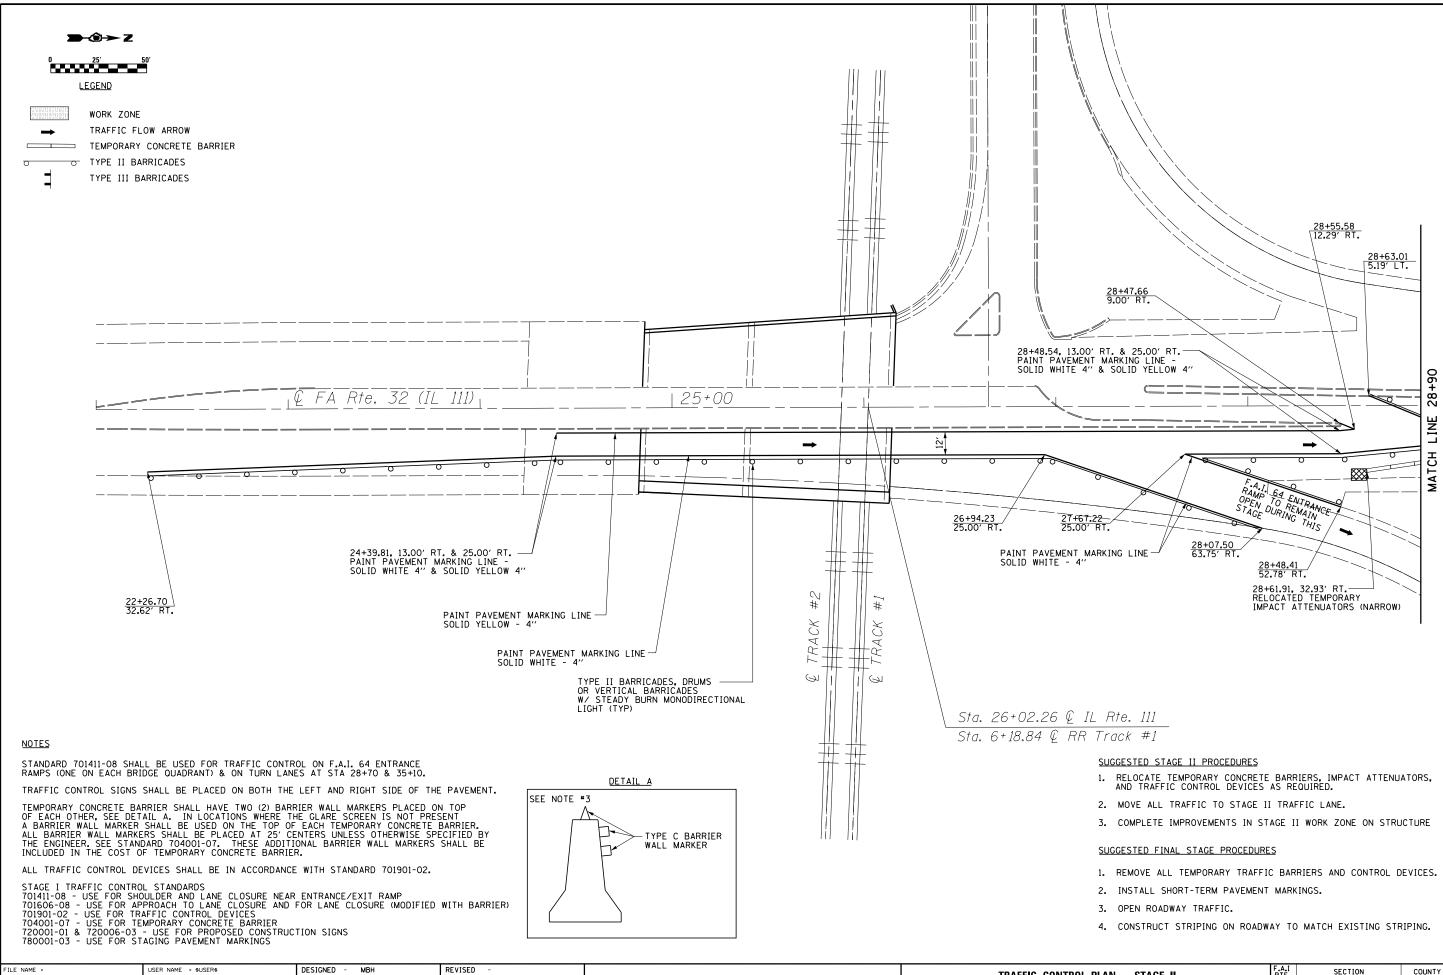

| FILE NAME =                              | USER NAME = \$USER\$         | DESIGNED - MBH | REVISED - |                              | TRAFFIC CONTROL PLAN – STAGE II  |                                      | F.A.I<br>RTF.   | SECTION                | COUNTY TOTAL SHEET<br>SHEETS NO. |
|------------------------------------------|------------------------------|----------------|-----------|------------------------------|----------------------------------|--------------------------------------|-----------------|------------------------|----------------------------------|
| P:\10E2166-2\Design\Plans\D876D22-sht-tr |                              | CHECKED - SJH  | REVISED - | STATE OF ILLINOIS            | ILL RTE 111 – STA 22+00 TO 28+90 | 64                                   | 82-3HB-1        | ST. CLAIR 208 125      |                                  |
|                                          | PLOT SCALE = 50.0000 ' / in. | DRAWN - MBH    | REVISED - | DEPARTMENT OF TRANSPORTATION |                                  |                                      |                 |                        | CONTRACT NO. 76D22               |
|                                          | PLOT DATE = 8/14/2013        | CHECKED - SJH  | REVISED - |                              | SCALE:                           | SHEET NO. 1 OF 4 SHEETS STA. TO STA. | FED. ROAD DIST. | NO. 8 ILLINOIS FED. AI | ID PROJECT                       |