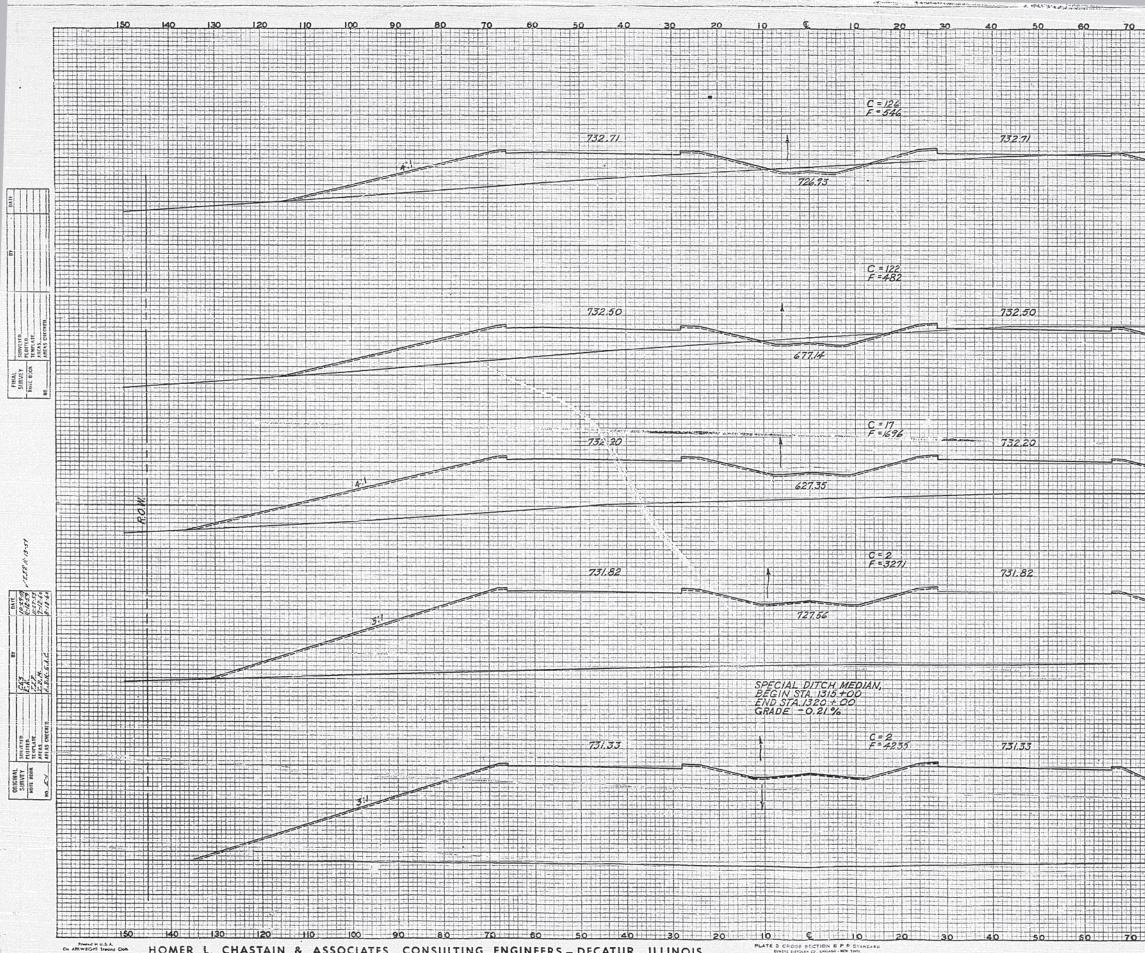

|    |                                                                                                                                                              | POUTE NO. CECTION                                            | COULTY                                           | TOTAL                                   | SH EET NO. |
|----|--------------------------------------------------------------------------------------------------------------------------------------------------------------|--------------------------------------------------------------|--------------------------------------------------|-----------------------------------------|------------|
|    |                                                                                                                                                              | F.A185 74-89                                                 | PIATT ·                                          | 155                                     | 6          |
|    |                                                                                                                                                              | FED. ROAD DIST. NO                                           | ILLINOIS ." PR                                   | OJECT                                   |            |
|    | GENERAL                                                                                                                                                      | NOTES                                                        |                                                  |                                         |            |
|    |                                                                                                                                                              |                                                              |                                                  |                                         |            |
|    |                                                                                                                                                              |                                                              |                                                  |                                         |            |
|    |                                                                                                                                                              |                                                              |                                                  |                                         |            |
| ۱. | PAYMENT FOR OVERHAUL IN THE MOVENU<br>EXCAVATION SHALL BE CONSIDERED IN<br>AND BORROW EXCAVATION AND NO EXTRA<br>FOR FARTH HOVED FROM ANY SOURCE.            | THE PRICE OF E                                               | RTH EXCAVA                                       | TION                                    |            |
| 2. | RIGHT-OF- HAY MARKERS SHALL BE PLAC<br>PLANS INDICATED BY THE SYMBOL.                                                                                        | CED AT THE LOCAT                                             | TIONS SHOWN                                      | 12                                      |            |
| 3. | "CONTROL OF ACCESS" AND "RIGHT-OF-<br>AS OTHERWISE SHOWN.                                                                                                    | WAY" ARE COINCI                                              | DENT, EXCE                                       | PT                                      |            |
| 4. | CROWN GRADE ELEVATION OF PROPOSED SHEETS AND STATION CROSS SECTIONS                                                                                          | IMPROVEMENTS OF<br>APPLY AS FOLLOW                           | PLAN AND                                         | PROFILE                                 |            |
|    | A. MAINLINE AT WEST TERMINATION:<br>STATION 1119+94.55 AT THE CENT<br>B. MAINLINE: STATION 1120+00 TO S                                                      | STA. 1108+43.02<br>TER OF EASTBOUND<br>STA. 1378+79.17       | TO LANES.                                        | TER                                     |            |
|    | C. MAINLINE AT EAST TERMINATION:<br>STATION 1395+88.27 AT THE NORT                                                                                           | STATION 1378+75                                              | .17 10                                           |                                         |            |
|    | D. ALL RAMPS AT RELOCATED ROUTE :<br>THE FINISHED PAVEMENT.                                                                                                  | T: AT THE RIGHT                                              | EDGE OF                                          |                                         | -          |
|    | THE FINISHED PAVEMENT.<br>E. ALL CROSSROADS, RELOCATED ROAT<br>LANES AT THE CENTER OF THE SUB<br>1929 DATUM-U.S.C.                                           | S. FRONTAGE ROJ                                              | DS AND ACC                                       | ESS                                     |            |
| 5. | THE SIGNS CONFORMING TO STANDAND 2<br>BEGINNING AND END OF THE PROJECT AN<br>B EACH                                                                          | 136 SHALL BE EN                                              | THE ENGI                                         | HE<br>NEER.                             |            |
| s. | BEFORE ORDERING PIPE CULVERTS, STO<br>PIPE THE CONTRACTOR SHALL CONSULT                                                                                      | THE ENGINEER FO                                              | ORRUGATED                                        | METAL<br>NGTHS.                         |            |
| 7. | LONGITUDINAL JOINTS SHALL B.<br>PAVEMENT AS SPECIFIED IN THE<br>WHERE THE ENGINEER CONSIDER<br>NECESSARY. THE DETAILS OF LO<br>TIE BARS AND CHANNEL PINS, SI | FLANS AND A<br>STHE USE OF<br>NGTUDINAL META<br>VALL CONFORM | T OTHER LO<br>THESE .TO<br>L JOINTS,<br>TO THE L | DCATIONS<br>DINTS<br>INCLUDI<br>DETAILS | NG         |
|    | SHOWN IN STANDARDS 2054 R A.<br>LOGITUDINAL JOINTS, INCLUDING M<br>PINS, SHALL BE CONSIDERED AS<br>CONCRETE PAVEMENT OF THE TH                               | INCIDENTAL 7                                                 | BARS AND                                         | CHANNE                                  | 1          |
| 8. | AT THE LOCATION SHOWN THE<br>COMPACTION SHALL BE MADE<br>THE FINISHED SURFACE AND                                                                            | TO A DEPTH                                                   | I OF 3' F                                        | EL OW                                   |            |

THE FINISHED SURFACE AND TO A WIDTH OF 2' GREATER THAN THE WIDTH OF THE GRANULAR SUB-BASE IN ACCORDANCE WITH SECTION 23 OF THE STANDARD SPECIFICATIONS. SIX INCHES OF SUB-BASE COMPACTION SHALL BE DONE IN ACCORDANCE WITH THE SAME ARTICLE IN ALL OTHER LOCATIONS WHERE THE NATURAL GROUND LINE IS WITHIN ONE FOOT OR ABOVE THE PROPOSED GRADE LINE.