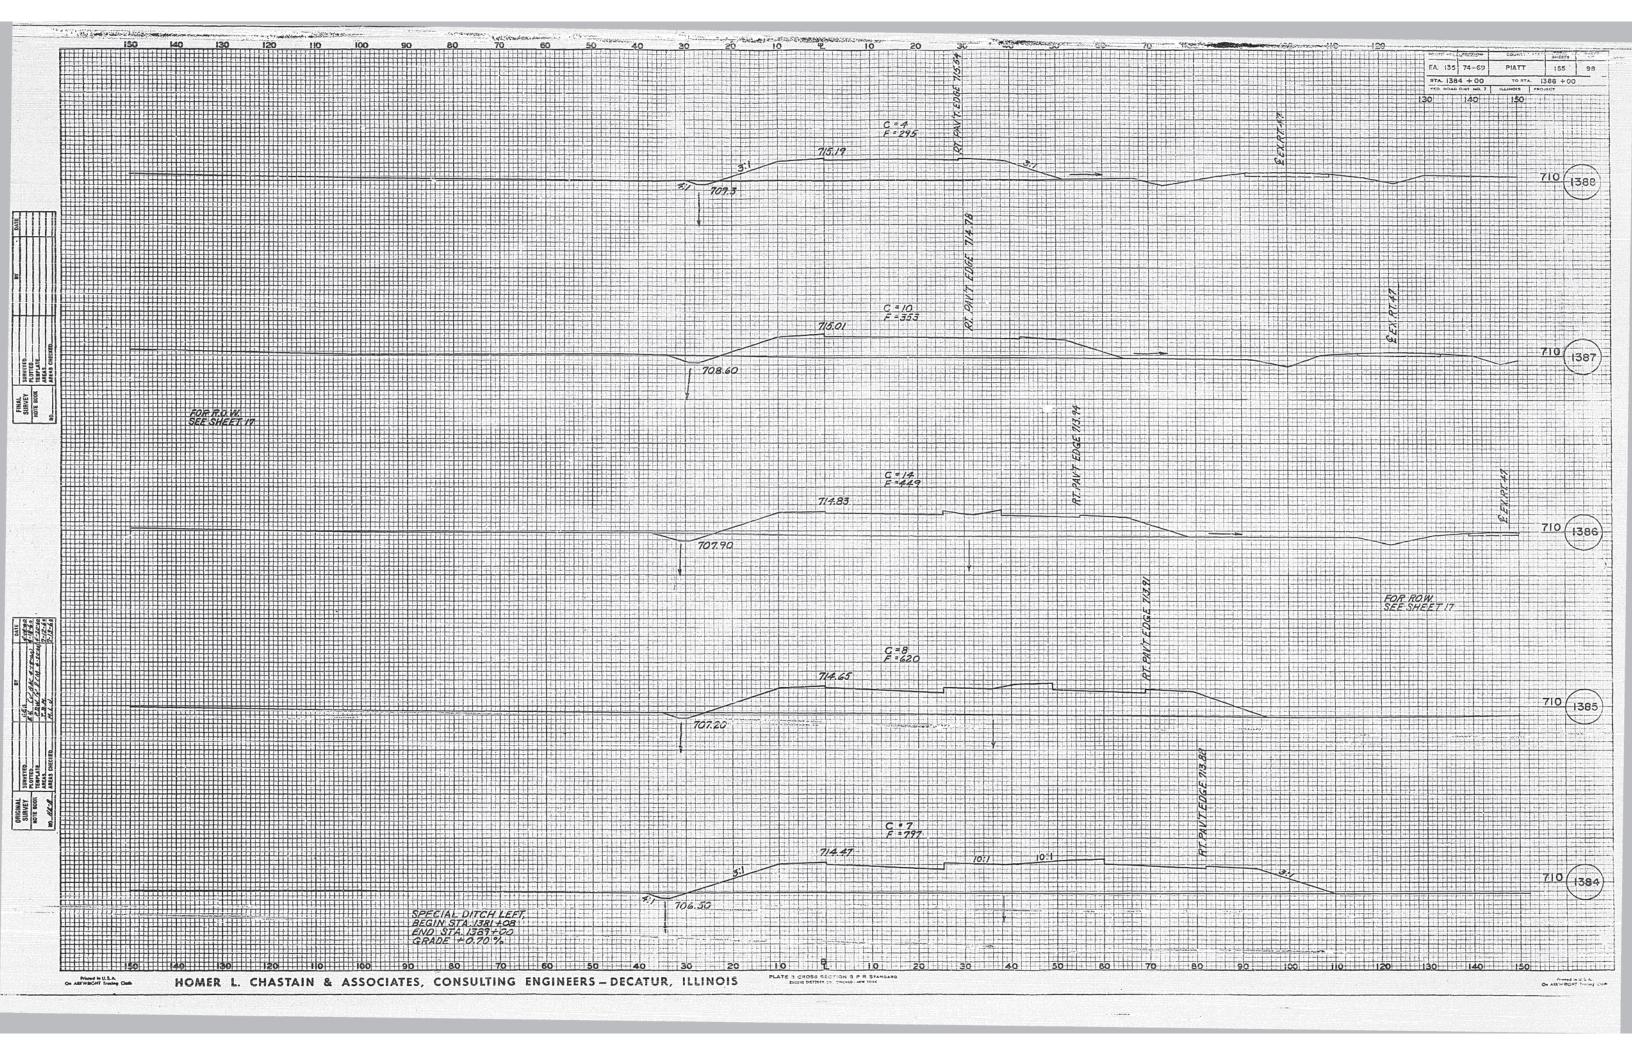

# GENERAL QUANTITY NOTES

| SHEET NO.                                                                  | CONTENTS                                                                                                                                                                                                                                                                                                                                                                                                                                                                                                                                                                                                                                                                                                                                                                                                                                                                                                                                                                                                                                                                                                                                                                                                                                                                                                                                                                                                                                                                                                                                                                                                                                                                                                                                                                                                                                                                                                                                                                                                                                                                                                                                                                                                                                                                                                                             |                                                                                                                                                                                                                                                                                                                                    | CODED PAY<br>ITEM NO.       |                                                                                                                                                                                                                                                                                                                                                                                                                            | CODED PAY                            |
|----------------------------------------------------------------------------|--------------------------------------------------------------------------------------------------------------------------------------------------------------------------------------------------------------------------------------------------------------------------------------------------------------------------------------------------------------------------------------------------------------------------------------------------------------------------------------------------------------------------------------------------------------------------------------------------------------------------------------------------------------------------------------------------------------------------------------------------------------------------------------------------------------------------------------------------------------------------------------------------------------------------------------------------------------------------------------------------------------------------------------------------------------------------------------------------------------------------------------------------------------------------------------------------------------------------------------------------------------------------------------------------------------------------------------------------------------------------------------------------------------------------------------------------------------------------------------------------------------------------------------------------------------------------------------------------------------------------------------------------------------------------------------------------------------------------------------------------------------------------------------------------------------------------------------------------------------------------------------------------------------------------------------------------------------------------------------------------------------------------------------------------------------------------------------------------------------------------------------------------------------------------------------------------------------------------------------------------------------------------------------------------------------------------------------|------------------------------------------------------------------------------------------------------------------------------------------------------------------------------------------------------------------------------------------------------------------------------------------------------------------------------------|-----------------------------|----------------------------------------------------------------------------------------------------------------------------------------------------------------------------------------------------------------------------------------------------------------------------------------------------------------------------------------------------------------------------------------------------------------------------|--------------------------------------|
| !<br>2<br>3<br>4<br>5<br>6                                                 | COVER SHEET<br>TYPICAL SECTIONS FOR MAINLINE<br>TYPICAL SECTIONS FOR CROSSROADS<br>TYPICAL SECTIONS FOR RAMPS<br>TYPICAL SECTIONS FOR TERMINATIONS<br>INDEX OF SHEETS AND GENERAL NOTES                                                                                                                                                                                                                                                                                                                                                                                                                                                                                                                                                                                                                                                                                                                                                                                                                                                                                                                                                                                                                                                                                                                                                                                                                                                                                                                                                                                                                                                                                                                                                                                                                                                                                                                                                                                                                                                                                                                                                                                                                                                                                                                                              | <ol> <li>TREES THAT INTERFERE WITH CONSTRUCTION OPERATION<br/>SHALL BE REMOVED AS DIRECTED BY THE ENGINEER.<br/>ESTIMATED QUANTITIES:</li> <li>800 IN. DIA. TREE REMOVAL (6° TO 15° DIA.)</li> <li>850 IN. DIA. TREE REMOVAL (OVER 15° DIA.)</li> </ol>                                                                            |                             | IS. EXCEPT AS OTHERWISE INDICATED ON THE PLANS, PORTLAND<br>CEMENT CONCRETE PAYEMENT OF 9" UNIFORM THICKNESS<br>AND 22'-O'WIOTH SHALL BE CONSTRUCTED AT S.B.I. 10<br>(ROUTE 47) CONNECTION AND RELOCATED ROUTE 47 IN<br>ACCORDANCE WITH THE TYPICAL SECTIONS.<br>ESTIMATED QUANTITY                                                                                                                                        |                                      |
| 7<br>8-17 IRC.<br>18<br>19<br>20<br>21<br>22<br>23                         | SUMMARY OF QUANTITIES AND SUMMARY OF CLASS X CONCRETE<br>PLAN AND PROFILE, MAINLINE<br>PLAN AND PROFILE, S.B.I. IO (RT. 17) CONNECTION<br>PLAN AND PROFILE, FRONTAGE ROAD TO T.R. 95<br>PLAN AND PROFILE, RELOCATED T.R. 87<br>PLAN AND PROFILE, RELOCATED T.R. 87<br>PLAN AND PROFILE, RELOCATED ROUTE 17<br>GENERAL LAYOUT, INTERCHANGE AT RELOC. RT. 47 WITH<br>F.A. 135                                                                                                                                                                                                                                                                                                                                                                                                                                                                                                                                                                                                                                                                                                                                                                                                                                                                                                                                                                                                                                                                                                                                                                                                                                                                                                                                                                                                                                                                                                                                                                                                                                                                                                                                                                                                                                                                                                                                                          | <ol> <li>2. HEDGES THAT INTERFERE WITH CONSTRUCTION OPERATION<br/>SHALL BE REMOVED AS DIRECTED BY THE ENGINEER.</li> <li>6 UNITS HEDGE REMOVAL</li> <li>3. SUB-BASE GRANULAR MATERIAL, TYPE A, SHALL BE<br/>PLACED 6" THICK COMPACTED UNDER THE PROPOSED<br/>10" P.C. CONCRETE PAVEMENT, 6" THICK COMPACTED</li> </ol>             | 010008                      | <ul> <li>9 BOS SQ. YDS. PORTLAND CEMENT CONCRETE PAVEMENT,</li> <li>9 INCH )</li> <li>EXCEPT AS OTHERWISE INDICATED ON THE PLANS,<br/>PORTLAND CEMENT CONCRETE PAVEMENT OF IO" UNIFORM<br/>THICKNESS SHALL BE CONSTRUCTED ON THE MAINLINE<br/>WITH 2 4 24'-D" WIDTH AND ON THE (4) RAMPS (A, B, C,<br/>AND D) OF THE INTERCHANGE AT RELOCATED ROUTE 47<br/>WITH VARIBLE WIDTH, AS SHOWN IN THE PLANS AND</li> </ul>        | 048007                               |
| 24<br>25<br>26<br>27<br>28<br>29<br>30                                     | PLAN AND PROFILE, RAMPS A & B INTERCHANGE AT RELOC.<br>RT. 47 WITH F.A. 135<br>PLAN AND PROFILE, RAMPS C & D INTERCHANGE AT RELOC.<br>RT. 47 WITH F.A. 135<br>PLAN AND PROFILE, BARKER FRONTAGE ROAD<br>PLAN AND PROFILE, RELOC. T.R. 154<br>PLAN AND PROFILE, RELOC. T.R. 154<br>PLAN AND PROFILE, T.R. 134 CONNECTION<br>PAYEMENT ELEVATIONS. INTERCHANGE AT RELOC. RT. 47                                                                                                                                                                                                                                                                                                                                                                                                                                                                                                                                                                                                                                                                                                                                                                                                                                                                                                                                                                                                                                                                                                                                                                                                                                                                                                                                                                                                                                                                                                                                                                                                                                                                                                                                                                                                                                                                                                                                                         | UNDER THE BITUMINOUS SURFACED SHOULDERS AND<br>4" THICK COMPACTED UNDER THE PROPOSED 8" P.C.<br>CONCRETE FAVEMENT IN ACCORDANCE WITH THE<br>TYPICAL CROSS SECTIONS.<br>ESTIMATED CUANTITY<br>79,000 TONS SUB-BASE GRANULAR MATERIAL, TYPE A                                                                                        | 02400 I I                   | ESTIMATED QUANTITY<br>ESTIMATED QUANTITY<br>[44,680 SQ. YDS. PORTLAND CEMENT CONCRETE PAVEMENT<br>{ 10 INCH }                                                                                                                                                                                                                                                                                                              | 048006                               |
| 31<br>32                                                                   | WITH F.A. 135<br>NOSE DETAILS, INTERCHANGE AT RELOC. RT. 47 WITH F.A.135<br>INTERSECTION DETAILS, INTERCHARGE AT RELOC. RT. 47<br>WITH F.A. 135<br>PAVEMENT DETAILS, WEST AND EAST TERMINATION OF F.A. 135                                                                                                                                                                                                                                                                                                                                                                                                                                                                                                                                                                                                                                                                                                                                                                                                                                                                                                                                                                                                                                                                                                                                                                                                                                                                                                                                                                                                                                                                                                                                                                                                                                                                                                                                                                                                                                                                                                                                                                                                                                                                                                                           | b. A GRAVEL OR CRUSHED STONE SHOULDER, TYPE A, SHALL<br>BE PLACED ON THE HAINLINE AND RAMP SMOULDERS<br>IN ACCORDANCE WITH THE TYPICAL CROSS SECTIONS<br>SHOWN IN THE PLANS.<br>SHOWN IN THE PLANS.<br>SHOWN IN THE PLANS.<br>SHOWN ON GRAVEL OR CRUSHED STONE SHOULDERS,<br>TYPE A.                                               | 025001                      | 15. THE VARIBLE WIDTH PORTIONS OF THE RAMPS OF THE<br>INTERCHANGE OF RELOCATED ROUTE 47 AT THE ACCELERATIO<br>AND DECELERATION LANES, SHALL BE CONSTRUCTED OF<br>PORTLAND CEMENT CONCRETE PAVEMENT, 10" UNIFORM<br>THICKNESS, COLORED AS SHOWN ON THE DETAILS INCLUDED<br>IN THE PLANS AND STATED IN THE SPECIAL PROVISONS.<br>ESTIMATED QUANTITY<br>4,061 SO. YDS. PORTLAND CEMENT CONCRETE PAVEMENT<br>(COLORED) 10 INCH | 048010                               |
| 33<br>31<br>35<br>36<br>37<br>36<br>39<br>40<br>41-100 INC.                | MISCELLANEOUS DETAILS<br>DRAINAGE DETAILS<br>SPECIAL BOX CULVERT, A.R. STA. 1294+92<br>SPECIAL BOX CULVERT, A.R. STA. 1367+00 W.B. LANES<br>SPECIAL BOX CULVERT, A.R. STA. 1367+00 E.B. LANES<br>SPECIAL BOX CULVERT, A.R. STA. 1381+08<br>SPECIAL BOX CULVERT, A.R. STA. 654+00 RELOC. RT. 47<br>STATION CROSS SECTIONS, MAINLINE<br>STATION CROSS SECTIONS, S.B.I. 10 (RT. 47) CONNECTION<br>STATION CROSS SECTIONS, FRONTAGE ROAD TO T.R. 95                                                                                                                                                                                                                                                                                                                                                                                                                                                                                                                                                                                                                                                                                                                                                                                                                                                                                                                                                                                                                                                                                                                                                                                                                                                                                                                                                                                                                                                                                                                                                                                                                                                                                                                                                                                                                                                                                      | <ol> <li>A GRAVEL DR CRUSHED STONE SHOULDER, TYPE B SHALL<br/>BE BUILT IN ACCORDANCE WITH THE TYPICAL CROSS<br/>SECTIONS SHOWN IN THE PLANS.<br/>ESTIMATED QUANTITY<br/>670 TONS GRAVEL OR CRUSHED STONE SHOULDERS, TYPE B</li> <li>TOPSOIL SHALL BE PLACED ON SHOULDERS, SIDESLOPES</li> </ol>                                    |                             | 16. PAVEMENT FABRIC SHALL BE PLACED FOR ALL PORTLAND<br>CEMENT CONCRETE PAVEMENT, EXCEPT FOR THE PORTLAND<br>CEMENT CONCRETE PAVEMENT OF 8" THICKNESS, IN<br>ACCORDANCE WITH THE TYPICAL SECTIONS.<br>ESTIMATED QUANTITY<br>159.271 SQ. YDS. PAVEMENT FABRIC                                                                                                                                                               | 048019                               |
| 116                                                                        | STATION CROSS SECTIONS, S.B.I. ID (RT. ¥7) CONHECTION<br>STATION CROSS SECTIONS, FRONTAGE ROAD TO T.R. 95<br>STATION CROSS SECTIONS, RELOCATED T.R. 97<br>STATION CROSS SECTIONS, I.C.R.R. AND I.T.R.R.<br>STATION CROSS SECTIONS, CRESAP-PATTON FRONTAGE ROAD<br>STATION CROSS SECTIONS, RELOCATED ROUTE 47<br>STATION CROSS SECTIONS, RAMP A<br>STATION CROSS SECTIONS, RAMP A                                                                                                                                                                                                                                                                                                                                                                                                                                                                                                                                                                                                                                                                                                                                                                                                                                                                                                                                                                                                                                                                                                                                                                                                                                                                                                                                                                                                                                                                                                                                                                                                                                                                                                                                                                                                                                                                                                                                                     | AND BACKSLOPES FOR THE ENTIRE MAINLINE AND ALL<br>CROSSROADS EXCEPT FRONTAGE ROADS AND ACCESS<br>LANES AS INDICATED ON THE TYPICAL SECTIONS.<br>58,000°CU. YDS. TOP SOIL<br>7. A GRAVEL OR CRUSHED STONE BASE COURSE, TYPE B<br>SHALL BE PLACED ON RELOCATED CROSSROAD AT<br>STATION 1225759, RELOCATED CROSSROAD AT               | 027001                      | <ul> <li>17. CURING COVER SHALL BE REMOVED AND REPLACED AS<br/>DIRECTED BY THE ENGINEER.<br/>ESTIMATED QUANTITY<br/>60 UNITS REMOVING AND REPLACING CURING COVERING</li> <li>18. THE REMOVAL OF EXISTING PAVEMENT AS SHOWN ON THE<br/>PLANS OR AS DIRECTED BY THE ENGINEER SHALL BE<br/>DIRECTED BY THE ENGINEER SHALL BE</li> </ul>                                                                                       | 048018                               |
| 125<br>126-129 INC.<br>130<br>131-132 INC.<br>133-137 INC.<br>138-137 INC. | STATION CROSS SECTIONS, RAMP C<br>STATION CROSS SECTIONS, RAMP D<br>STATION CROSS SECTIONS, RACARINEY FRONTAGE ROAD<br>STATION CROSS SECTIONS, BARKER FRONTAGE ROAD<br>STATION CROSS SECTIONS, RELOCATED T.R. 154<br>STATION CROSS SECTIONS, T. B. 134 CONNECTION                                                                                                                                                                                                                                                                                                                                                                                                                                                                                                                                                                                                                                                                                                                                                                                                                                                                                                                                                                                                                                                                                                                                                                                                                                                                                                                                                                                                                                                                                                                                                                                                                                                                                                                                                                                                                                                                                                                                                                                                                                                                    | STATION 1225759, RELOCATED CROSSROAD AT<br>STATION 1358+00 AND RELOCATED CROSSROAD<br>LEFT OF STATION 1328± TO 1358± AS INDICATED<br>ON THE TYPICAL SECTIONS AND AS OTHERWISE<br>SHOWN ON THE PLANS.<br>ESTIMATED QUANTITY.<br>7,400 TONS GRAVEL OR CRUSHED STONE BASE COURSE,<br>TYPE 5                                           | 029003                      | PAID FOR AT THE CONTRACT UNIT PRICE PER SQUARE<br>YARD FOR PAVEMENT REMOVAL.<br>ESTIMATED QUANTITY<br>8,189 SQ. YDS. PAVEMENT REMOVAL<br>19. SALVAGED AGGREGATE SHALL BE REMOVED FROM THE DETOUR<br>ROAD AFTER THE DETOUR ROAD HAS SERVED IT'S PURPOSE<br>AND SHALL BE REUSED IN SUPFACING ACCESS LANE LEFT                                                                                                                | 082001                               |
| 1 43<br>1 44<br>1 45<br>1 46<br>1 46<br>1 47<br>1 48<br>1 49<br>1 50       | STANDARD NOS. 1517, 1566-1, 157 Contention<br>STANDARD NOS. 1536R, 1744-1, 1776R, 1971-2<br>STANDARD NOS. 1697-2, 1766-2<br>STANDARD NOS. 1909-3<br>STANDARD NOS. 1999-3<br>STANDARD NOS. 1997<br>STANDARD NOS. 2051<br>STANDARD NOS. 2051<br>STANDARD NOS. 2051<br>STANDARD NOS. 2054<br>STANDARD NOS. 2054<br>STAN | B. A GRAVEL OR CRUSHED STONE SURFACE COURSE, TYPE A<br>SHALL BE PLACED ON ALL FRONTAGE ROADS, ACCESS<br>LANES, DETOUR ROADS AND MAYLBOX TURNOUTS AS<br>INDICATED ON THE PLANS IN ACCORDANCE WITH THE<br>TYPICAL SECTIONS.<br>ESTIMATED QUANTITY                                                                                    | No. 1                       | AND SHALL BE REUSED IN SURFACING ACCESS LANE LEFT<br>OF STA. 1133 TO STA. 1138 AND ALL PRIVATE ENTRANCES<br>ADJACENT TO FRONTAGE ROAD RIGHT OF STA. 1100 TO<br>STA. 1139.<br>ESTIMATED QUANTITY<br>128 CU. YDS. SALVAGED AGGREGATS<br>20. CALCIUM CHLORIDE SHALL BE APPLIED ON THE DETOUR                                                                                                                                  | 101006                               |
| 151<br>152<br>153<br>154<br>155                                            | STANDARD NOS. 2114, 2135, 2136, 2143<br>STANDARD NOS. 1976, 2122<br>STANDARD NOS. 2129-1<br>STANDARD NOS. 2138-1<br>SYANDARD NOS. 2138-1<br>SYANDARD NOS. 2149, 2150<br>STANDARD NOS. 1972-1, 1973                                                                                                                                                                                                                                                                                                                                                                                                                                                                                                                                                                                                                                                                                                                                                                                                                                                                                                                                                                                                                                                                                                                                                                                                                                                                                                                                                                                                                                                                                                                                                                                                                                                                                                                                                                                                                                                                                                                                                                                                                                                                                                                                   | 6,200 TONS GRAVEL OR CRUSHED STONE SURFACE COURSE,<br>TYPE A                                                                                                                                                                                                                                                                       | 038001                      | ROAD AS DIRECTED BY THE ENGINEER.<br>ESTIMATED QUANTITY<br>3.9 TONS CALCIUM CHLORIDE APPLIED<br>21. SHOULDERS, SIDESLORES, BACKSLOPES AND OTWER PORTIONS<br>OF THE RIGHT-OF-WAY HAVING INSUFFICIENT VEGETATION<br>SHALL BE SEEDED AS DIRECTED BY THE ENGINEER. ONLY<br>EARTH SHOULDERS, AND SLOPES WIT AND GREATER SHALL.                                                                                                  | 10200 I<br>S                         |
|                                                                            |                                                                                                                                                                                                                                                                                                                                                                                                                                                                                                                                                                                                                                                                                                                                                                                                                                                                                                                                                                                                                                                                                                                                                                                                                                                                                                                                                                                                                                                                                                                                                                                                                                                                                                                                                                                                                                                                                                                                                                                                                                                                                                                                                                                                                                                                                                                                      | TYPICAL SECTIONS<br>ESTIMATED QUANTITIES<br>5,200 GALS. BITUMINOUS MATERIALS (SEAL.COAT)<br>100 TONS SEAL COAT ACCREATE<br>10. A DITUMINOUS SURFACE TREATMENT, SUBCLASS A-3<br>(MODIFIED) SHALL BE PLACED ON THE MAINLINE                                                                                                          | 037001<br>037002            | BE NUCCHED. ESTIMATED QUANTITIES<br>86 ACRES TEMPORARY SEEDING<br>88 ACRES COMPLETE SEEDING<br>200 TONS STRAW FOR ASPHALT-COATED MULCH<br>20,000 GALS. EMULSIFIED ASPHALT                                                                                                                                                                                                                                                  | 110001<br>110004<br>111002<br>111003 |
|                                                                            |                                                                                                                                                                                                                                                                                                                                                                                                                                                                                                                                                                                                                                                                                                                                                                                                                                                                                                                                                                                                                                                                                                                                                                                                                                                                                                                                                                                                                                                                                                                                                                                                                                                                                                                                                                                                                                                                                                                                                                                                                                                                                                                                                                                                                                                                                                                                      | AND RAMP SHOULDERS IN ACCORDANCE WITH THE<br>TYPICAL SECTIONS AND SPECIAL PROVISIONS.<br>ESTIMATED QUANTITIES<br>36,000 GALS. BITUMINOUS MATERIALS (FRIME COAT)A-3<br>42,900 GALS. BITUMINOUS MATERIALS (COVER.COAT)A-3<br>2,200 TONS COVER AGGREGATE                                                                              | 03900 I<br>039008<br>039003 | 22. ON ALL AREAS TO BE SEEDED, FERTILIZER NUTRIENTS<br>AND AGRICULTURAL GROUND LIMESTONE SHALL BE APPLIED<br>AS DIRECTED BY THE ENGINEER.<br>IN TONS FERTILIZER NUTRIENTS<br>520 TONS AGRICULTURAL GROUND LIMESTONE<br>23. A STRIP OF SOD 16° WIDE SHALL BE PLACED ON EACH SIDE                                                                                                                                            | 110005                               |
|                                                                            |                                                                                                                                                                                                                                                                                                                                                                                                                                                                                                                                                                                                                                                                                                                                                                                                                                                                                                                                                                                                                                                                                                                                                                                                                                                                                                                                                                                                                                                                                                                                                                                                                                                                                                                                                                                                                                                                                                                                                                                                                                                                                                                                                                                                                                                                                                                                      | 11. INCIDENTAL BITUMINOUS SURFACING SHALL BE PLACED<br>ON MEDIAN ISLANDS, PRIVATE ENTRANCES, APPROACHES<br>AND MAILEOX TURNOUTS AS SHOWN IN THE PLANS AND<br>IN ACCORDANCE WITH THE SPECIAL PROVISIONS.<br>ESTIMATED QUANTITIES<br>200 GALS BITUMINOUS MATERIALS (PRIME COAT) I-11<br>AI TONS INCIDENTAL BITUMINOUS SURFACING I-11 | DISERS                      | OF ALL PAVED DITCHES, AND AS DIRECTED BY THE ENGLNES<br>ESTIMATED QUANTITIES<br>1,300 SQ. YDS. SODDING<br>6 UNITS SUPPLEMENTAL WATERING<br>24. DELINEATORS SHALL BE INSTALLED ON OUTSIDE SHOULDERS<br>FOR WAINLINE AT A SPACING OF 200 FEET, BETWEEN                                                                                                                                                                       | I 12001<br>112002                    |
|                                                                            |                                                                                                                                                                                                                                                                                                                                                                                                                                                                                                                                                                                                                                                                                                                                                                                                                                                                                                                                                                                                                                                                                                                                                                                                                                                                                                                                                                                                                                                                                                                                                                                                                                                                                                                                                                                                                                                                                                                                                                                                                                                                                                                                                                                                                                                                                                                                      | . 12. A PORTLAND CEMENT CONCRETE PAVEMENT OF 8" UNIFORM<br>THICKNESS SHALL BE CONSTRUCTED AT S.B.I. 10<br>(ROUTE 47) CONNECTION AND AT TERMINATIONS IN<br>ACCORDANCE WITH THE TYPICAL SECTIONS.<br>ESTIMATED OUANTITY<br>12,119 SO. YDS. PORTLAND CEMENT CONCRETE<br>PAVEMENT, (8 INCH)                                            | 048006                      | STA. 1120+00 AND STA. 1379+00, AND AT OTHER LOCATION<br>AS SHOWN ON THE PLANS.<br>ESTIMATED GUANTITY<br>500 EACH DELINEATORS<br>25. PERMANENT SURVEY MARKERS SHALL BE SET ON THE SURVEY<br>CENTERLINE FOR F.A. 135, S.B.I. 10, RELOCATED T.R.<br>RELOCATED ROUTE 47, AND RELOCATED T.R. 154 AT THE                                                                                                                         |                                      |
|                                                                            |                                                                                                                                                                                                                                                                                                                                                                                                                                                                                                                                                                                                                                                                                                                                                                                                                                                                                                                                                                                                                                                                                                                                                                                                                                                                                                                                                                                                                                                                                                                                                                                                                                                                                                                                                                                                                                                                                                                                                                                                                                                                                                                                                                                                                                                                                                                                      |                                                                                                                                                                                                                                                                                                                                    | -                           | LOCATIONS SHOWN IN THE PLANS INDICATED BY THE SYMBOL<br>ESTIMATED QUANTITIES<br>18 EACH PERMANENT SURVEY MARKERS, TYPE I<br>32 EACH PERMANENT SURVEY MARKERS, TYPE II                                                                                                                                                                                                                                                      | Z00850<br>200351                     |

|    |                                                                                                                                                              | POUTE NO. CECTION                                            | COULTY                                           | TOTAL                                   | SH EET NO. |
|----|--------------------------------------------------------------------------------------------------------------------------------------------------------------|--------------------------------------------------------------|--------------------------------------------------|-----------------------------------------|------------|
|    |                                                                                                                                                              | F.A185 74-89                                                 | PIATT ·                                          | 155                                     | 6          |
|    |                                                                                                                                                              | FED. ROAD DIST. NO                                           | ILLINOIS ." PR                                   | OJECT                                   |            |
|    | GENERAL                                                                                                                                                      | NOTES                                                        |                                                  |                                         |            |
|    |                                                                                                                                                              |                                                              |                                                  |                                         |            |
|    |                                                                                                                                                              |                                                              |                                                  |                                         |            |
|    |                                                                                                                                                              |                                                              |                                                  |                                         |            |
| ۱. | PAYMENT FOR OVERHAUL IN THE MOVENU<br>EXCAVATION SHALL BE CONSIDERED IN<br>AND BORROW EXCAVATION AND NO EXTRA<br>FOR FARTH HOVED FROM ANY SOURCE.            | THE PRICE OF E                                               | RTH EXCAVA                                       | TION                                    |            |
| 2. | RIGHT-OF- HAY MARKERS SHALL BE PLAC<br>PLANS INDICATED BY THE SYMBOL.                                                                                        | CED AT THE LOCAT                                             | TIONS SHOWN                                      | 12                                      |            |
| 3. | "CONTROL OF ACCESS" AND "RIGHT-OF-<br>AS OTHERWISE SHOWN.                                                                                                    | WAY" ARE COINCI                                              | DENT, EXCE                                       | PT                                      |            |
| 4. | CROWN GRADE ELEVATION OF PROPOSED SHEETS AND STATION CROSS SECTIONS                                                                                          | IMPROVEMENTS OF<br>APPLY AS FOLLOW                           | PLAN AND                                         | PROFILE                                 |            |
|    | A. MAINLINE AT WEST TERMINATION:<br>STATION 1119+94.55 AT THE CENT<br>B. MAINLINE: STATION 1120+00 TO S                                                      | STA. 1108+43.02<br>TER OF EASTBOUND<br>STA. 1378+79.17       | TO LANES.                                        | TER                                     |            |
|    | C. MAINLINE AT EAST TERMINATION:<br>STATION 1395+88.27 AT THE NORT                                                                                           | STATION 1378+75                                              | .17 10                                           |                                         |            |
|    | D. ALL RAMPS AT RELOCATED ROUTE :<br>THE FINISHED PAVEMENT.                                                                                                  | T: AT THE RIGHT                                              | EDGE OF                                          |                                         | -          |
|    | THE FINISHED PAVEMENT.<br>E. ALL CROSSROADS, RELOCATED ROAT<br>LANES AT THE CENTER OF THE SUB<br>1929 DATUM-U.S.C.                                           | S. FRONTAGE ROJ                                              | DS AND ACC                                       | ESS                                     |            |
| 5. | THE SIGNS CONFORMING TO STANDAND 2<br>BEGINNING AND END OF THE PROJECT AN<br>B EACH                                                                          | 136 SHALL BE EN                                              | THE ENGI                                         | HE<br>NEER.                             |            |
| s. | BEFORE ORDERING PIPE CULVERTS, STO<br>PIPE THE CONTRACTOR SHALL CONSULT                                                                                      | THE ENGINEER FO                                              | ORRUGATED                                        | METAL<br>NGTHS.                         |            |
| 7. | LONGITUDINAL JOINTS SHALL B.<br>PAVEMENT AS SPECIFIED IN THE<br>WHERE THE ENGINEER CONSIDER<br>NECESSARY. THE DETAILS OF LO<br>TIE BARS AND CHANNEL PINS, SI | FLANS AND A<br>STHE USE OF<br>NGTUDINAL META<br>VALL CONFORM | T OTHER LO<br>THESE .TO<br>L JOINTS,<br>TO THE L | DCATIONS<br>DINTS<br>INCLUDI<br>DETAILS | NG         |
|    | SHOWN IN STANDARDS 2054 R A.<br>LOGITUDINAL JOINTS, INCLUDING M<br>PINS, SHALL BE CONSIDERED AS<br>CONCRETE PAVEMENT OF THE TH                               | INCIDENTAL 7                                                 | BARS AND                                         | CHANNE                                  | 1          |
| 8. | AT THE LOCATION SHOWN THE<br>COMPACTION SHALL BE MADE<br>THE FINISHED SURFACE AND                                                                            | TO A DEPTH                                                   | I OF 3' F                                        | EL OW                                   |            |

THE FINISHED SURFACE AND TO A WIDTH OF 2' GREATER THAN THE WIDTH OF THE GRANULAR SUB-BASE IN ACCORDANCE WITH SECTION 23 OF THE STANDARD SPECIFICATIONS. SIX INCHES OF SUB-BASE COMPACTION SHALL BE DONE IN ACCORDANCE WITH THE SAME ARTICLE IN ALL OTHER LOCATIONS WHERE THE NATURAL GROUND LINE IS WITHIN ONE FOOT OR ABOVE THE PROPOSED GRADE LINE.