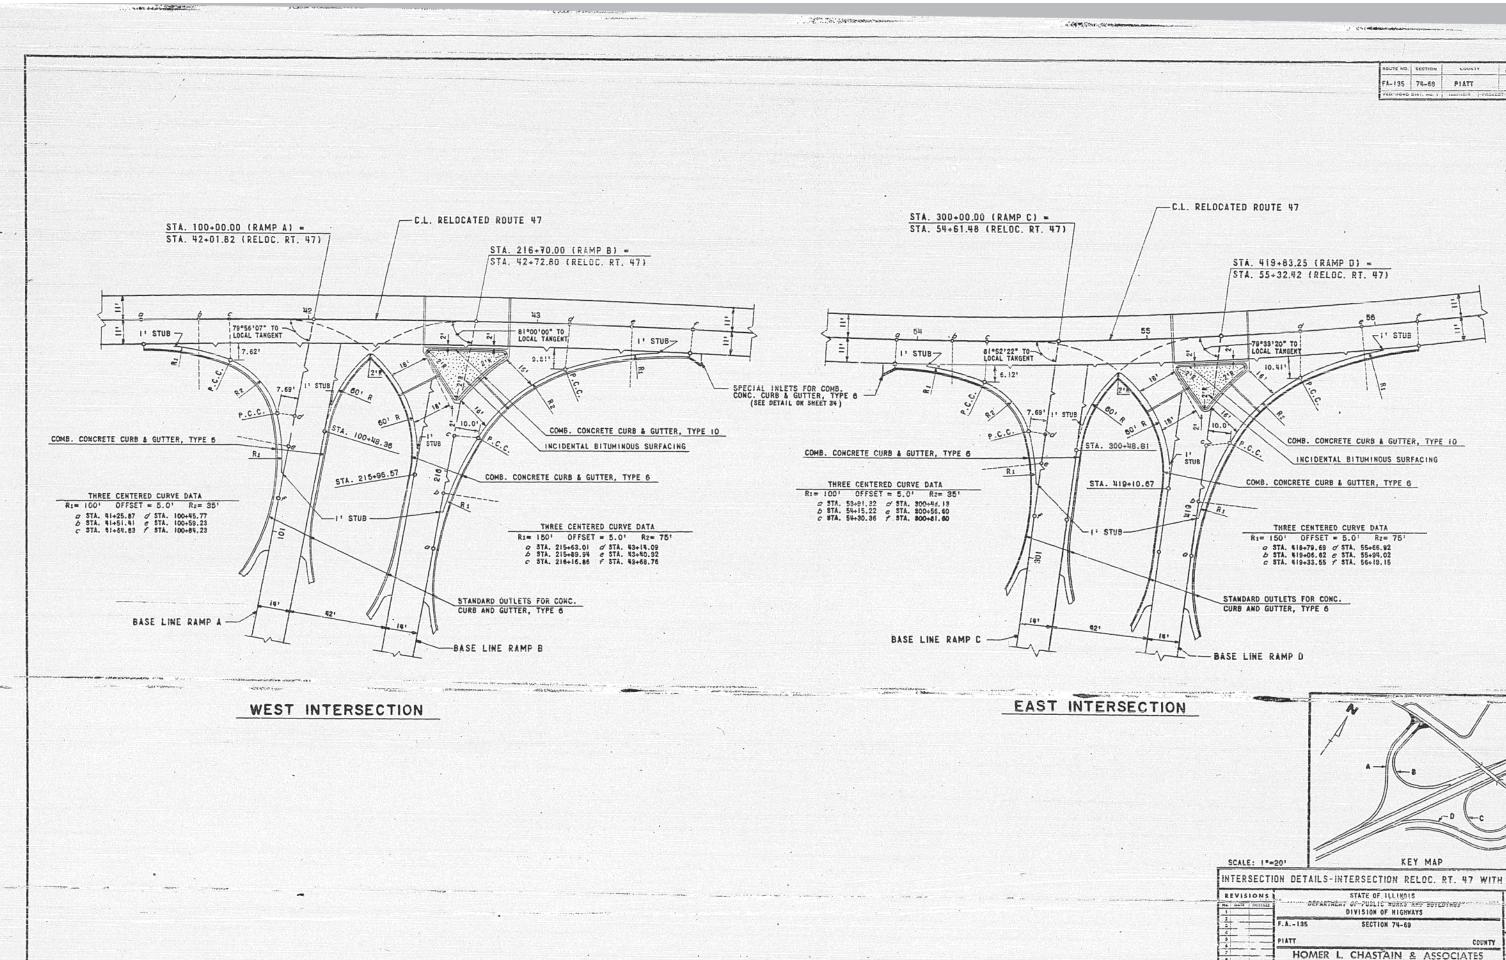

| SHETT NO.                              |





| ROUTE NO. | SECTION     | COUNTY | SHEETS | - 5 |
|-----------|-------------|--------|--------|-----|
| FA-135    | 74-69       | PIATT  | 155    | 32  |
| FEDEROAD  | 0167, ma, 7 |        | 1207   |     |

| INTERSECT         | ON DETAILS-INTERSECTION RELOC. RT. 47 WITH                                            | EA135         |
|-------------------|---------------------------------------------------------------------------------------|---------------|
| REVISIONS         | STATE OF ILLINGIS<br>DEFARTMENT OF PUBLIC MORES AND BUTEDINGS<br>DIVISION OF HIGHWAYS | DRAWN BY DAIE |
| +                 | F.A135 SECTION 74-69                                                                  | BOOK NUMBTE   |
| 3                 | PIATT COUNTY