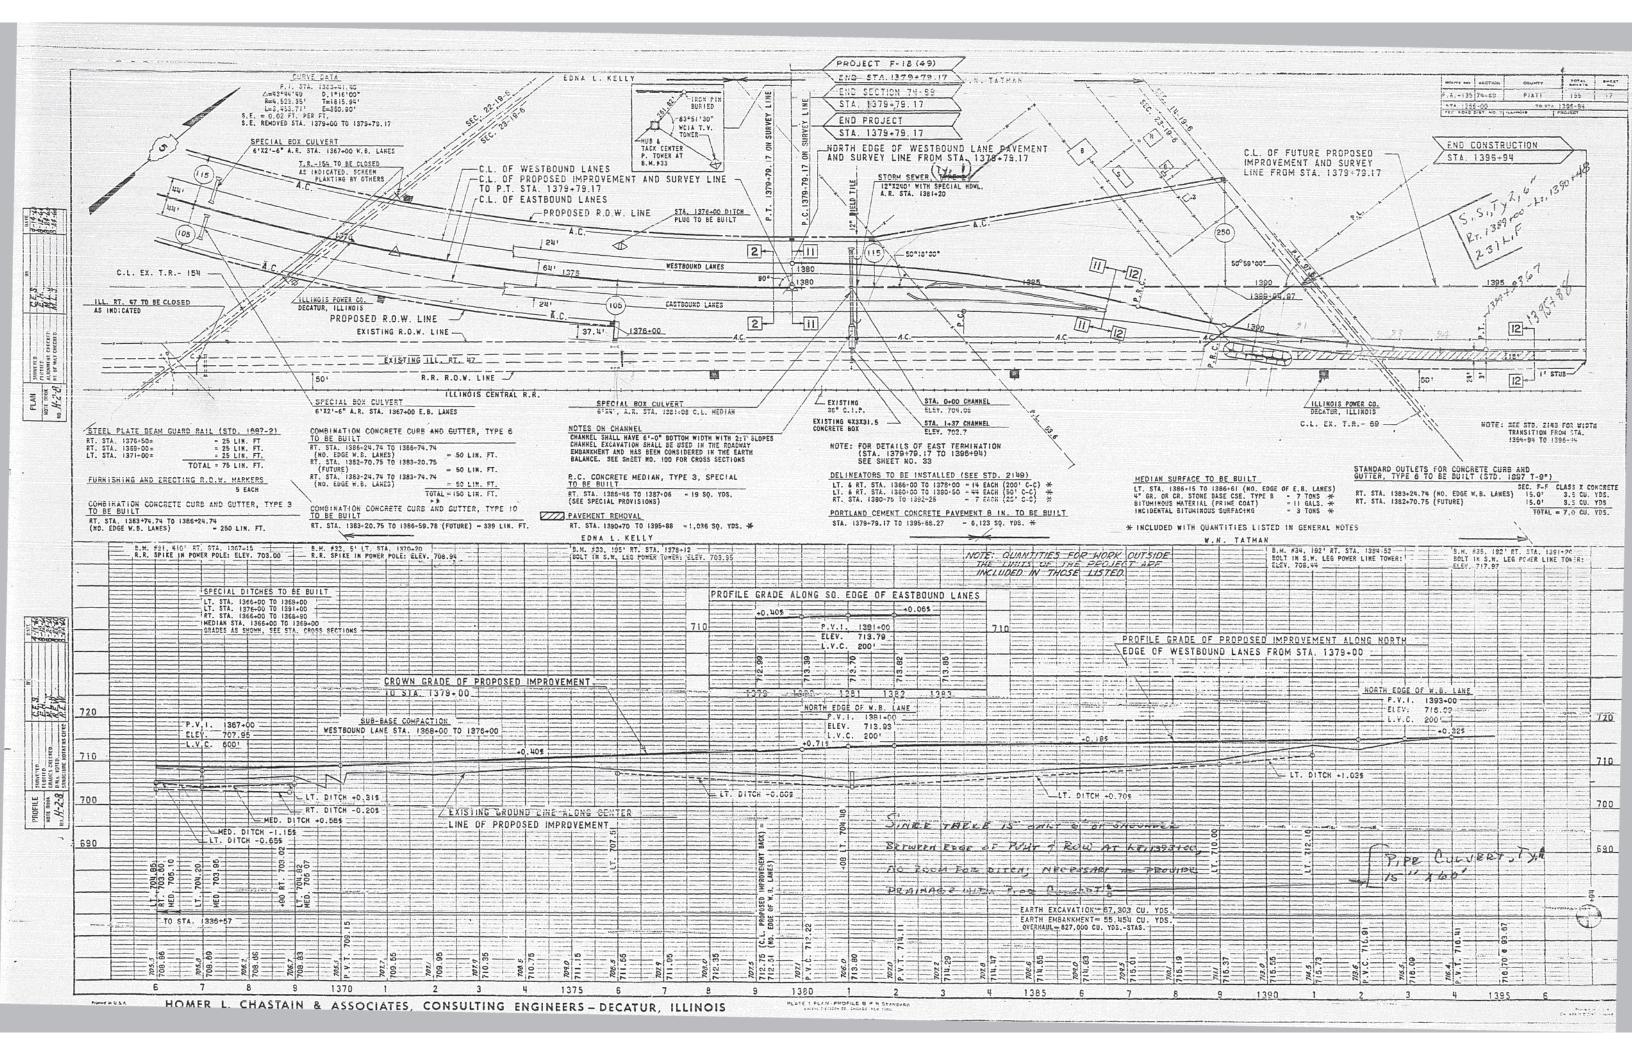

OF QUANTITIES AND CLASS X CONCRETE                                               |             |
|--------------|---------------------------------------------------------------------------------------|-------------|
| REVISIONS    | STATE OF ILLINDIS<br>DEPARTMENT OF PUBLIC MORKS AND BUILDINGS<br>PTVTSION OF HISIMOVE |             |
| 1            | F.A135 QECTION 74-59                                                                  | BOOK SAMA I |
| 8            | PIATT COUNTY                                                                          | MICULET NO  |
| 9<br>9<br>10 | HOMER L. CHASTAIN & ASSOCIATES<br>CONSULTING ENGINEERS<br>DECATUR, ILLINOIS           | Bellet MC.  |











Also State

De ASKWEGHT Inelas Con





---

the entres gastrial there as an



2014



























-







|                         |                  |                              |               |                             | 1 <b>4</b> 1 - 1 - 1 - 1 - 1 |              |                             |                                     |                         | 74-6                    |              | PIATT  |                | 155               | 27             |
|-------------------------|------------------|------------------------------|---------------|-----------------------------|------------------------------|--------------|-----------------------------|-------------------------------------|-------------------------|-------------------------|--------------|--------|----------------|-------------------|----------------|
|                         |