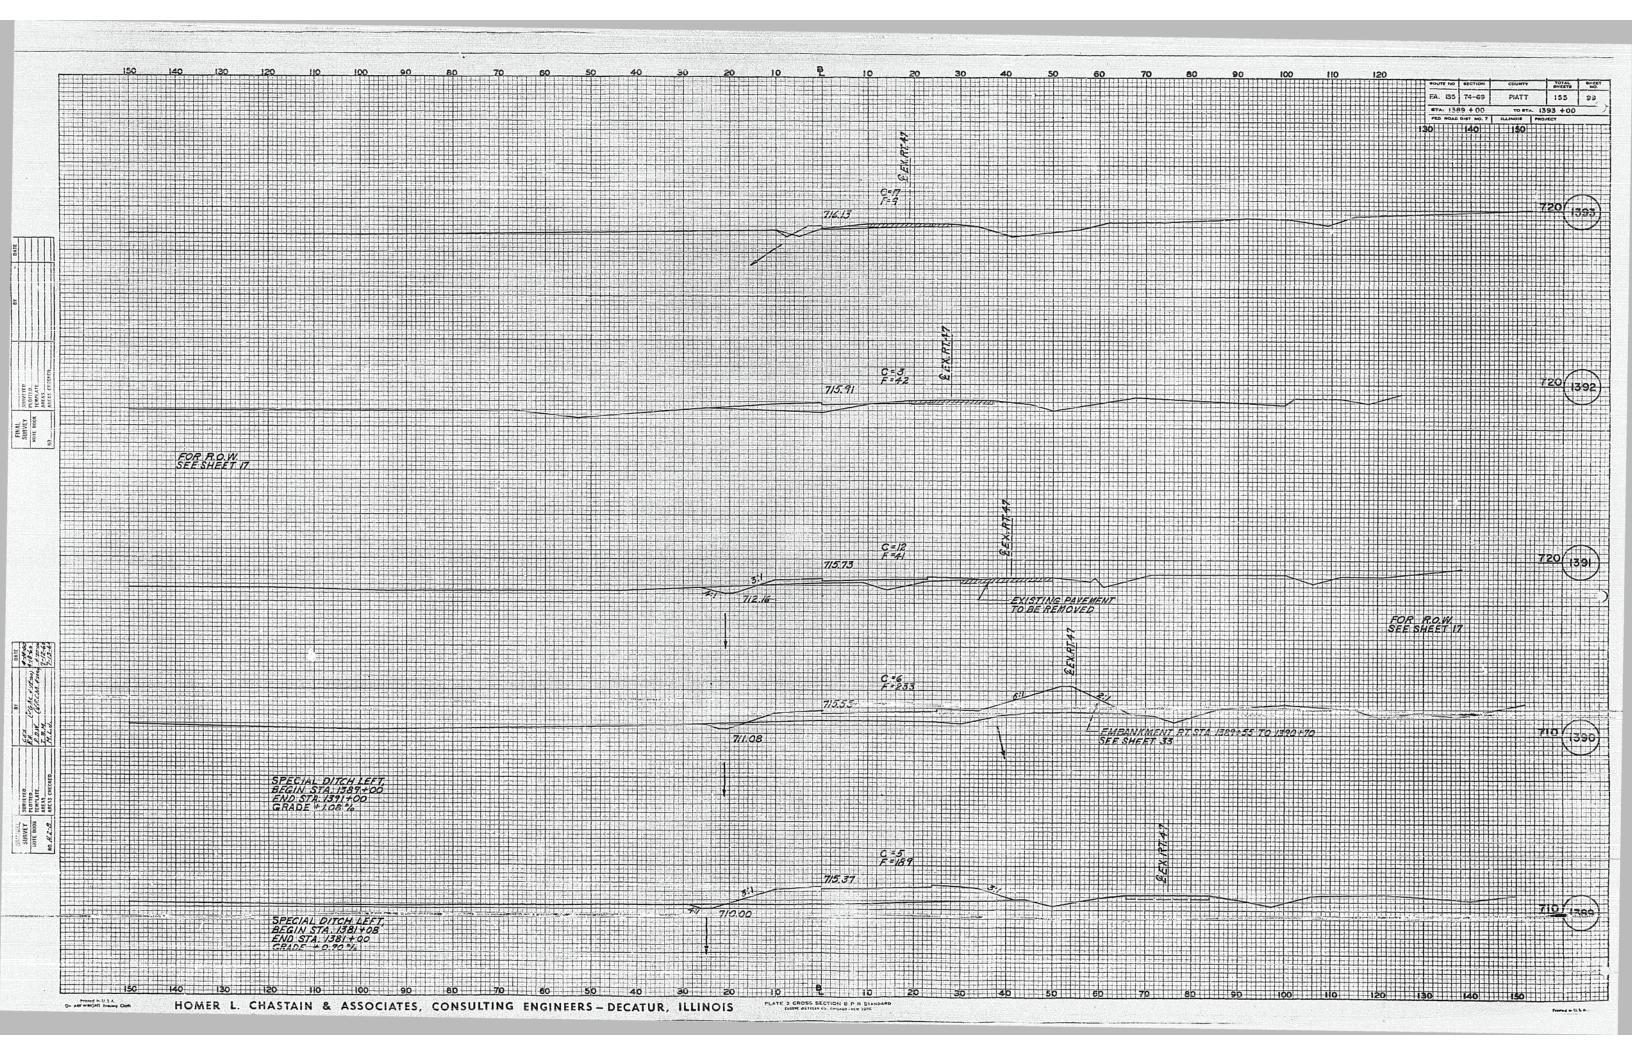

# GENERAL QUANTITY NOTES

| SHEET NO.                                                                  | CONTENTS                                                                                                                                                                                                                                                                                                                                                                                                                                                                                                                                                                                                                                                                                                                                                                                                                                                                                                                                                                                                                                                                                                                                                                                                                                                                                                                                                                                                                                                                                                                                                                                                                                                                                                                                                                                                                                                                                                                                                                                                                                                                                                                                                                                                                                                                                                                             |                                                                                                                                                                                                                                                                                                                                    | CODED PAY<br>ITEM NO.       |                                                                                                                                                                                                                                                                                                                                                                                                                            | CODED PAY                            |
|----------------------------------------------------------------------------|--------------------------------------------------------------------------------------------------------------------------------------------------------------------------------------------------------------------------------------------------------------------------------------------------------------------------------------------------------------------------------------------------------------------------------------------------------------------------------------------------------------------------------------------------------------------------------------------------------------------------------------------------------------------------------------------------------------------------------------------------------------------------------------------------------------------------------------------------------------------------------------------------------------------------------------------------------------------------------------------------------------------------------------------------------------------------------------------------------------------------------------------------------------------------------------------------------------------------------------------------------------------------------------------------------------------------------------------------------------------------------------------------------------------------------------------------------------------------------------------------------------------------------------------------------------------------------------------------------------------------------------------------------------------------------------------------------------------------------------------------------------------------------------------------------------------------------------------------------------------------------------------------------------------------------------------------------------------------------------------------------------------------------------------------------------------------------------------------------------------------------------------------------------------------------------------------------------------------------------------------------------------------------------------------------------------------------------|------------------------------------------------------------------------------------------------------------------------------------------------------------------------------------------------------------------------------------------------------------------------------------------------------------------------------------|-----------------------------|----------------------------------------------------------------------------------------------------------------------------------------------------------------------------------------------------------------------------------------------------------------------------------------------------------------------------------------------------------------------------------------------------------------------------|--------------------------------------|
| !<br>2<br>3<br>4<br>5<br>6                                                 | COVER SHEET<br>TYPICAL SECTIONS FOR MAINLINE<br>TYPICAL SECTIONS FOR CROSSROADS<br>TYPICAL SECTIONS FOR RAMPS<br>TYPICAL SECTIONS FOR TERMINATIONS<br>INDEX OF SHEETS AND GENERAL NOTES                                                                                                                                                                                                                                                                                                                                                                                                                                                                                                                                                                                                                                                                                                                                                                                                                                                                                                                                                                                                                                                                                                                                                                                                                                                                                                                                                                                                                                                                                                                                                                                                                                                                                                                                                                                                                                                                                                                                                                                                                                                                                                                                              | <ol> <li>TREES THAT INTERFERE WITH CONSTRUCTION OPERATION<br/>SHALL BE REMOVED AS DIRECTED BY THE ENGINEER.<br/>ESTIMATED QUANTITIES:</li> <li>800 IN. DIA. TREE REMOVAL (6° TO 15° DIA.)</li> <li>850 IN. DIA. TREE REMOVAL (OVER 15° DIA.)</li> </ol>                                                                            |                             | IS. EXCEPT AS OTHERWISE INDICATED ON THE PLANS, PORTLAND<br>CEMENT CONCRETE PAYEMENT OF 9" UNIFORM THICKNESS<br>AND 22'-O'WIOTH SHALL BE CONSTRUCTED AT S.B.I. 10<br>(ROUTE 47) CONNECTION AND RELOCATED ROUTE 47 IN<br>ACCORDANCE WITH THE TYPICAL SECTIONS.<br>ESTIMATED QUANTITY                                                                                                                                        |                                      |
| 7<br>8-17 IRC.<br>18<br>19<br>20<br>21<br>22<br>23                         | SUMMARY OF QUANTITIES AND SUMMARY OF CLASS X CONCRETE<br>PLAN AND PROFILE, MAINLINE<br>PLAN AND PROFILE, S.B.I. IO (RT. 17) CONNECTION<br>PLAN AND PROFILE, FRONTAGE ROAD TO T.R. 95<br>PLAN AND PROFILE, RELOCATED T.R. 87<br>PLAN AND PROFILE, RELOCATED T.R. 87<br>PLAN AND PROFILE, RELOCATED ROUTE 17<br>GENERAL LAYOUT, INTERCHANGE AT RELOC. RT. 47 WITH<br>F.A. 135                                                                                                                                                                                                                                                                                                                                                                                                                                                                                                                                                                                                                                                                                                                                                                                                                                                                                                                                                                                                                                                                                                                                                                                                                                                                                                                                                                                                                                                                                                                                                                                                                                                                                                                                                                                                                                                                                                                                                          | <ol> <li>2. HEDGES THAT INTERFERE WITH CONSTRUCTION OPERATION<br/>SHALL BE REMOVED AS DIRECTED BY THE ENGINEER.</li> <li>6 UNITS HEDGE REMOVAL</li> <li>3. SUB-BASE GRANULAR MATERIAL, TYPE A, SHALL BE<br/>PLACED 6" THICK COMPACTED UNDER THE PROPOSED<br/>10" P.C. CONCRETE PAVEMENT, 6" THICK COMPACTED</li> </ol>             | 010008                      | <ul> <li>9 BOS SQ. YDS. PORTLAND CEMENT CONCRETE PAVEMENT,</li> <li>9 INCH )</li> <li>EXCEPT AS OTHERWISE INDICATED ON THE PLANS,<br/>PORTLAND CEMENT CONCRETE PAVEMENT OF IO" UNIFORM<br/>THICKNESS SHALL BE CONSTRUCTED ON THE MAINLINE<br/>WITH 2 4 24'-D" WIDTH AND ON THE (4) RAMPS (A, B, C,<br/>AND D) OF THE INTERCHANGE AT RELOCATED ROUTE 47<br/>WITH VARIBLE WIDTH, AS SHOWN IN THE PLANS AND</li> </ul>        | 048007                               |
| 24<br>25<br>26<br>27<br>28<br>29<br>30                                     | PLAN AND PROFILE, RAMPS A & B INTERCHANGE AT RELOC.<br>RT. 47 WITH F.A. 135<br>PLAN AND PROFILE, RAMPS C & D INTERCHANGE AT RELOC.<br>RT. 47 WITH F.A. 135<br>PLAN AND PROFILE, BARKER FRONTAGE ROAD<br>PLAN AND PROFILE, RELOC. T.R. 154<br>PLAN AND PROFILE, RELOC. T.R. 154<br>PLAN AND PROFILE, T.R. 134 CONNECTION<br>PAYEMENT ELEVATIONS. INTERCHANGE AT RELOC. RT. 47                                                                                                                                                                                                                                                                                                                                                                                                                                                                                                                                                                                                                                                                                                                                                                                                                                                                                                                                                                                                                                                                                                                                                                                                                                                                                                                                                                                                                                                                                                                                                                                                                                                                                                                                                                                                                                                                                                                                                         | UNDER THE BITUMINOUS SURFACED SHOULDERS AND<br>4" THICK COMPACTED UNDER THE PROPOSED 8" P.C.<br>CONCRETE FAVEMENT IN ACCORDANCE WITH THE<br>TYPICAL CROSS SECTIONS.<br>ESTIMATED CUANTITY<br>79,000 TONS SUB-BASE GRANULAR MATERIAL, TYPE A                                                                                        | 02400 I I                   | ESTIMATED QUANTITY<br>ESTIMATED QUANTITY<br>[44,680 SQ. YDS. PORTLAND CEMENT CONCRETE PAVEMENT<br>{ 10 INCH }                                                                                                                                                                                                                                                                                                              | 048006                               |
| 31<br>32                                                                   | WITH F.A. 135<br>NOSE DETAILS, INTERCHANGE AT RELOC. RT. 47 WITH F.A.135<br>INTERSECTION DETAILS, INTERCHARGE AT RELOC. RT. 47<br>WITH F.A. 135<br>PAVEMENT DETAILS, WEST AND EAST TERMINATION OF F.A. 135                                                                                                                                                                                                                                                                                                                                                                                                                                                                                                                                                                                                                                                                                                                                                                                                                                                                                                                                                                                                                                                                                                                                                                                                                                                                                                                                                                                                                                                                                                                                                                                                                                                                                                                                                                                                                                                                                                                                                                                                                                                                                                                           | b. A GRAVEL OR CRUSHED STONE SHOULDER, TYPE A, SHALL<br>BE PLACED ON THE HAINLINE AND RAMP SMOULDERS<br>IN ACCORDANCE WITH THE TYPICAL CROSS SECTIONS<br>SHOWN IN THE PLANS.<br>SHOWN IN THE PLANS.<br>SHOWN IN THE PLANS.<br>SHOWN ON GRAVEL OR CRUSHED STONE SHOULDERS,<br>TYPE A.                                               | 025001                      | 15. THE VARIBLE WIDTH PORTIONS OF THE RAMPS OF THE<br>INTERCHANGE OF RELOCATED ROUTE 47 AT THE ACCELERATIO<br>AND DECELERATION LANES, SHALL BE CONSTRUCTED OF<br>PORTLAND CEMENT CONCRETE PAVEMENT, 10" UNIFORM<br>THICKNESS, COLORED AS SHOWN ON THE DETAILS INCLUDED<br>IN THE PLANS AND STATED IN THE SPECIAL PROVISONS.<br>ESTIMATED QUANTITY<br>4,061 SO. YDS. PORTLAND CEMENT CONCRETE PAVEMENT<br>(COLORED) 10 INCH | 048010                               |
| 33<br>31<br>35<br>36<br>37<br>36<br>39<br>40<br>41-100 INC.                | MISCELLANEOUS DETAILS<br>DRAINAGE DETAILS<br>SPECIAL BOX CULVERT, A.R. STA. 1294+92<br>SPECIAL BOX CULVERT, A.R. STA. 1367+00 W.B. LANES<br>SPECIAL BOX CULVERT, A.R. STA. 1367+00 E.B. LANES<br>SPECIAL BOX CULVERT, A.R. STA. 1381+08<br>SPECIAL BOX CULVERT, A.R. STA. 654+00 RELOC. RT. 47<br>STATION CROSS SECTIONS, MAINLINE<br>STATION CROSS SECTIONS, S.B.I. 10 (RT. 47) CONNECTION<br>STATION CROSS SECTIONS, FRONTAGE ROAD TO T.R. 95                                                                                                                                                                                                                                                                                                                                                                                                                                                                                                                                                                                                                                                                                                                                                                                                                                                                                                                                                                                                                                                                                                                                                                                                                                                                                                                                                                                                                                                                                                                                                                                                                                                                                                                                                                                                                                                                                      | <ol> <li>A GRAVEL DR CRUSHED STONE SHOULDER, TYPE B SHALL<br/>BE BUILT IN ACCORDANCE WITH THE TYPICAL CROSS<br/>SECTIONS SHOWN IN THE PLANS.<br/>ESTIMATED QUANTITY<br/>670 TONS GRAVEL OR CRUSHED STONE SHOULDERS, TYPE B</li> <li>TOPSOIL SHALL BE PLACED ON SHOULDERS, SIDESLOPES</li> </ol>                                    |                             | 16. PAVEMENT FABRIC SHALL BE PLACED FOR ALL PORTLAND<br>CEMENT CONCRETE PAVEMENT, EXCEPT FOR THE PORTLAND<br>CEMENT CONCRETE PAVEMENT OF 8" THICKNESS, IN<br>ACCORDANCE WITH THE TYPICAL SECTIONS.<br>ESTIMATED QUANTITY<br>159.271 SQ. YDS. PAVEMENT FABRIC                                                                                                                                                               | 048019                               |
| 116                                                                        | STATION CROSS SECTIONS, S.B.I. ID (RT. ¥7) CONHECTION<br>STATION CROSS SECTIONS, FRONTAGE ROAD TO T.R. 95<br>STATION CROSS SECTIONS, RELOCATED T.R. 97<br>STATION CROSS SECTIONS, I.C.R.R. AND I.T.R.R.<br>STATION CROSS SECTIONS, CRESAP-PATTON FRONTAGE ROAD<br>STATION CROSS SECTIONS, RELOCATED ROUTE 47<br>STATION CROSS SECTIONS, RAMP A<br>STATION CROSS SECTIONS, RAMP A                                                                                                                                                                                                                                                                                                                                                                                                                                                                                                                                                                                                                                                                                                                                                                                                                                                                                                                                                                                                                                                                                                                                                                                                                                                                                                                                                                                                                                                                                                                                                                                                                                                                                                                                                                                                                                                                                                                                                     | AND BACKSLOPES FOR THE ENTIRE MAINLINE AND ALL<br>CROSSROADS EXCEPT FRONTAGE ROADS AND ACCESS<br>LANES AS INDICATED ON THE TYPICAL SECTIONS.<br>58,000°CU. YDS. TOP SOIL<br>7. A GRAVEL OR CRUSHED STONE BASE COURSE, TYPE B<br>SHALL BE PLACED ON RELOCATED CROSSROAD AT<br>STATION 1225759, RELOCATED CROSSROAD AT               | 027001                      | <ul> <li>17. CURING COVER SHALL BE REMOVED AND REPLACED AS<br/>DIRECTED BY THE ENGINEER.<br/>ESTIMATED QUANTITY<br/>60 UNITS REMOVING AND REPLACING CURING COVERING</li> <li>18. THE REMOVAL OF EXISTING PAVEMENT AS SHOWN ON THE<br/>PLANS OR AS DIRECTED BY THE ENGINEER SHALL BE<br/>DIRECTED BY THE ENGINEER SHALL BE</li> </ul>                                                                                       | 048018                               |
| 125<br>126-129 INC.<br>130<br>131-132 INC.<br>133-137 INC.<br>138-137 INC. | STATION CROSS SECTIONS, RAMP C<br>STATION CROSS SECTIONS, RAMP D<br>STATION CROSS SECTIONS, RACARINEY FRONTAGE ROAD<br>STATION CROSS SECTIONS, BARKER FRONTAGE ROAD<br>STATION CROSS SECTIONS, RELOCATED T.R. 154<br>STATION CROSS SECTIONS, T. B. 134 CONNECTION                                                                                                                                                                                                                                                                                                                                                                                                                                                                                                                                                                                                                                                                                                                                                                                                                                                                                                                                                                                                                                                                                                                                                                                                                                                                                                                                                                                                                                                                                                                                                                                                                                                                                                                                                                                                                                                                                                                                                                                                                                                                    | STATION 1225759, RELOCATED CROSSROAD AT<br>STATION 1358+00 AND RELOCATED CROSSROAD<br>LEFT OF STATION 1328± TO 1358± AS INDICATED<br>ON THE TYPICAL SECTIONS AND AS OTHERWISE<br>SHOWN ON THE PLANS.<br>ESTIMATED QUANTITY.<br>7,400 TONS GRAVEL OR CRUSHED STONE BASE COURSE,<br>TYPE 5                                           | 029003                      | PAID FOR AT THE CONTRACT UNIT PRICE PER SQUARE<br>YARD FOR PAVEMENT REMOVAL.<br>ESTIMATED QUANTITY<br>8,189 SQ. YDS. PAVEMENT REMOVAL<br>19. SALVAGED AGGREGATE SHALL BE REMOVED FROM THE DETOUR<br>ROAD AFTER THE DETOUR ROAD HAS SERVED IT'S PURPOSE<br>AND SHALL BE REUSED IN SUPFACING ACCESS LANE LEFT                                                                                                                | 082001                               |
| 1 43<br>1 44<br>1 45<br>1 46<br>1 46<br>1 47<br>1 48<br>1 49<br>1 50       | STANDARD NOS. 1517, 1566-1, 157 Contention<br>STANDARD NOS. 1536R, 1744-1, 1776R, 1971-2<br>STANDARD NOS. 1697-2, 1766-2<br>STANDARD NOS. 1909-3<br>STANDARD NOS. 1999-3<br>STANDARD NOS. 1997<br>STANDARD NOS. 2051<br>STANDARD NOS. 2051<br>STANDARD NOS. 2051<br>STANDARD NOS. 2054<br>STANDARD NOS. 2054<br>STAN | B. A GRAVEL OR CRUSHED STONE SURFACE COURSE, TYPE A<br>SHALL BE PLACED ON ALL FRONTAGE ROADS, ACCESS<br>LANES, DETOUR ROADS AND MAYLBOX TURNOUTS AS<br>INDICATED ON THE PLANS IN ACCORDANCE WITH THE<br>TYPICAL SECTIONS.<br>ESTIMATED QUANTITY                                                                                    | No. 1                       | AND SHALL BE REUSED IN SURFACING ACCESS LANE LEFT<br>OF STA. 1133 TO STA. 1138 AND ALL PRIVATE ENTRANCES<br>ADJACENT TO FRONTAGE ROAD RIGHT OF STA. 1100 TO<br>STA. 1139.<br>ESTIMATED QUANTITY<br>128 CU. YDS. SALVAGED AGGREGATS<br>20. CALCIUM CHLORIDE SHALL BE APPLIED ON THE DETOUR                                                                                                                                  | 101006                               |
| 151<br>152<br>153<br>154<br>155                                            | STANDARD NOS. 2114, 2135, 2136, 2143<br>STANDARD NOS. 1976, 2122<br>STANDARD NOS. 2129-1<br>STANDARD NOS. 2138-1<br>SYANDARD NOS. 2138-1<br>SYANDARD NOS. 2149, 2150<br>STANDARD NOS. 1972-1, 1973                                                                                                                                                                                                                                                                                                                                                                                                                                                                                                                                                                                                                                                                                                                                                                                                                                                                                                                                                                                                                                                                                                                                                                                                                                                                                                                                                                                                                                                                                                                                                                                                                                                                                                                                                                                                                                                                                                                                                                                                                                                                                                                                   | 6,200 TONS GRAVEL OR CRUSHED STONE SURFACE COURSE,<br>TYPE A                                                                                                                                                                                                                                                                       | 038001                      | ROAD AS DIRECTED BY THE ENGINEER.<br>ESTIMATED QUANTITY<br>3.9 TONS CALCIUM CHLORIDE APPLIED<br>21. SHOULDERS, SIDESLORES, BACKSLOPES AND OTWER PORTIONS<br>OF THE RIGHT-OF-WAY HAVING INSUFFICIENT VEGETATION<br>SHALL BE SEEDED AS DIRECTED BY THE ENGINEER. ONLY<br>EARTH SHOULDERS, AND SLOPES WIT AND GREATER SHALL.                                                                                                  | 10200 I<br>S                         |
|                                                                            |                                                                                                                                                                                                                                                                                                                                                                                                                                                                                                                                                                                                                                                                                                                                                                                                                                                                                                                                                                                                                                                                                                                                                                                                                                                                                                                                                                                                                                                                                                                                                                                                                                                                                                                                                                                                                                                                                                                                                                                                                                                                                                                                                                                                                                                                                                                                      | TYPICAL SECTIONS<br>ESTIMATED QUANTITIES<br>5,200 GALS. BITUMINOUS MATERIALS (SEAL.COAT)<br>100 TONS SEAL COAT ACCREATE<br>10. A DITUMINOUS SURFACE TREATMENT, SUBCLASS A-3<br>(MODIFIED) SHALL BE PLACED ON THE MAINLINE                                                                                                          | 037001<br>037002            | BE NUCCHED. ESTIMATED QUANTITIES<br>86 ACRES TEMPORARY SEEDING<br>88 ACRES COMPLETE SEEDING<br>200 TONS STRAW FOR ASPHALT-COATED MULCH<br>20,000 GALS. EMULSIFIED ASPHALT                                                                                                                                                                                                                                                  | 110001<br>110004<br>111002<br>111003 |
|                                                                            |                                                                                                                                                                                                                                                                                                                                                                                                                                                                                                                                                                                                                                                                                                                                                                                                                                                                                                                                                                                                                                                                                                                                                                                                                                                                                                                                                                                                                                                                                                                                                                                                                                                                                                                                                                                                                                                                                                                                                                                                                                                                                                                                                                                                                                                                                                                                      | AND RAMP SHOULDERS IN ACCORDANCE WITH THE<br>TYPICAL SECTIONS AND SPECIAL PROVISIONS.<br>ESTIMATED QUANTITIES<br>36,000 GALS. BITUMINOUS MATERIALS (FRIME COAT)A-3<br>42,900 GALS. BITUMINOUS MATERIALS (COVER.COAT)A-3<br>2,200 TONS COVER AGGREGATE                                                                              | 03900 I<br>039008<br>039003 | 22. ON ALL AREAS TO BE SEEDED, FERTILIZER NUTRIENTS<br>AND AGRICULTURAL GROUND LIMESTONE SHALL BE APPLIED<br>AS DIRECTED BY THE ENGINEER.<br>IN TONS FERTILIZER NUTRIENTS<br>520 TONS AGRICULTURAL GROUND LIMESTONE<br>23. A STRIP OF SOD 16° WIDE SHALL BE PLACED ON EACH SIDE                                                                                                                                            | 110005                               |
|                                                                            |                                                                                                                                                                                                                                                                                                                                                                                                                                                                                                                                                                                                                                                                                                                                                                                                                                                                                                                                                                                                                                                                                                                                                                                                                                                                                                                                                                                                                                                                                                                                                                                                                                                                                                                                                                                                                                                                                                                                                                                                                                                                                                                                                                                                                                                                                                                                      | 11. INCIDENTAL BITUMINOUS SURFACING SHALL BE PLACED<br>ON MEDIAN ISLANDS, PRIVATE ENTRANCES, APPROACHES<br>AND MAILEOX TURNOUTS AS SHOWN IN THE PLANS AND<br>IN ACCORDANCE WITH THE SPECIAL PROVISIONS.<br>ESTIMATED QUANTITIES<br>200 GALS BITUMINOUS MATERIALS (PRIME COAT) I-11<br>AI TONS INCIDENTAL BITUMINOUS SURFACING I-11 | DISERS                      | OF ALL PAVED DITCHES, AND AS DIRECTED BY THE ENGLNES<br>ESTIMATED QUANTITIES<br>1,300 SQ. YDS. SODDING<br>6 UNITS SUPPLEMENTAL WATERING<br>24. DELINEATORS SHALL BE INSTALLED ON OUTSIDE SHOULDERS<br>FOR WAINLINE AT A SPACING OF 200 FEET, BETWEEN                                                                                                                                                                       | I 12001<br>112002                    |
|                                                                            |                                                                                                                                                                                                                                                                                                                                                                                                                                                                                                                                                                                                                                                                                                                                                                                                                                                                                                                                                                                                                                                                                                                                                                                                                                                                                                                                                                                                                                                                                                                                                                                                                                                                                                                                                                                                                                                                                                                                                                                                                                                                                                                                                                                                                                                                                                                                      | . 12. A PORTLAND CEMENT CONCRETE PAVEMENT OF 8" UNIFORM<br>THICKNESS SHALL BE CONSTRUCTED AT S.B.I. 10<br>(ROUTE 47) CONNECTION AND AT TERMINATIONS IN<br>ACCORDANCE WITH THE TYPICAL SECTIONS.<br>ESTIMATED OUANTITY<br>12,119 SO. YDS. PORTLAND CEMENT CONCRETE<br>PAVEMENT, (8 INCH)                                            | 048006                      | STA. 1120+00 AND STA. 1379+00, AND AT OTHER LOCATION<br>AS SHOWN ON THE PLANS.<br>ESTIMATED GUANTITY<br>500 EACH DELINEATORS<br>25. PERMANENT SURVEY MARKERS SHALL BE SET ON THE SURVEY<br>CENTERLINE FOR F.A. 135, S.B.I. 10, RELOCATED T.R.<br>RELOCATED ROUTE 47, AND RELOCATED T.R. 154 AT THE                                                                                                                         |                                      |
|                                                                            |                                                                                                                                                                                                                                                                                                                                                                                                                                                                                                                                                                                                                                                                                                                                                                                                                                                                                                                                                                                                                                                                                                                                                                                                                                                                                                                                                                                                                                                                                                                                                                                                                                                                                                                                                                                                                                                                                                                                                                                                                                                                                                                                                                                                                                                                                                                                      |                                                                                                                                                                                                                                                                                                                                    | -                           | LOCATIONS SHOWN IN THE PLANS INDICATED BY THE SYMBOL<br>ESTIMATED QUANTITIES<br>18 EACH PERMANENT SURVEY MARKERS, TYPE I<br>32 EACH PERMANENT SURVEY MARKERS, TYPE II                                                                                                                                                                                                                                                      | Z00850<br>200351                     |

|    |                                                                                                                                                              | POUTE NO. CECTION                                            | COULTY                                           | TOTAL                                   | SH EET NO. |
|----|--------------------------------------------------------------------------------------------------------------------------------------------------------------|--------------------------------------------------------------|--------------------------------------------------|-----------------------------------------|------------|
|    |                                                                                                                                                              | F.A185 74-89                                                 | PIATT ·                                          | 155                                     | 6          |
|    |                                                                                                                                                              | FED. ROAD DIST. NO                                           | ILLINOIS ." PR                                   | OJECT                                   |            |
|    | GENERAL                                                                                                                                                      | NOTES                                                        |                                                  |                                         |            |
|    |                                                                                                                                                              |                                                              |                                                  |                                         |            |
|    |                                                                                                                                                              |                                                              |                                                  |                                         |            |
|    |                                                                                                                                                              |                                                              |                                                  |                                         |            |
| ۱. | PAYMENT FOR OVERHAUL IN THE MOVENU<br>EXCAVATION SHALL BE CONSIDERED IN<br>AND BORROW EXCAVATION AND NO EXTRA<br>FOR FARTH HOVED FROM ANY SOURCE.            | THE PRICE OF E                                               | RTH EXCAVA                                       | TION                                    |            |
| 2. | RIGHT-OF- HAY MARKERS SHALL BE PLAC<br>PLANS INDICATED BY THE SYMBOL.                                                                                        | CED AT THE LOCAT                                             | TIONS SHOWN                                      | 12                                      |            |
| 3. | "CONTROL OF ACCESS" AND "RIGHT-OF-<br>AS OTHERWISE SHOWN.                                                                                                    | WAY" ARE COINCI                                              | DENT, EXCE                                       | PT                                      |            |
| 4. | CROWN GRADE ELEVATION OF PROPOSED SHEETS AND STATION CROSS SECTIONS                                                                                          | IMPROVEMENTS OF<br>APPLY AS FOLLOW                           | PLAN AND                                         | PROFILE                                 |            |
|    | A. MAINLINE AT WEST TERMINATION:<br>STATION 1119+94.55 AT THE CENT<br>B. MAINLINE: STATION 1120+00 TO S                                                      | STA. 1108+43.02<br>TER OF EASTBOUND<br>STA. 1378+79.17       | TO LANES.                                        | TER                                     |            |
|    | C. MAINLINE AT EAST TERMINATION:<br>STATION 1395+88.27 AT THE NORT                                                                                           | STATION 1378+75                                              | .17 10                                           |                                         |            |
|    | D. ALL RAMPS AT RELOCATED ROUTE :<br>THE FINISHED PAVEMENT.                                                                                                  | T: AT THE RIGHT                                              | EDGE OF                                          |                                         | -          |
|    | THE FINISHED PAVEMENT.<br>E. ALL CROSSROADS, RELOCATED ROAT<br>LANES AT THE CENTER OF THE SUB<br>1929 DATUM-U.S.C.                                           | S. FRONTAGE ROJ                                              | DS AND ACC                                       | ESS                                     |            |
| 5. | THE SIGNS CONFORMING TO STANDAND 2<br>BEGINNING AND END OF THE PROJECT AN<br>B EACH                                                                          | 136 SHALL BE EN                                              | THE ENGI                                         | HE<br>NEER.                             |            |
| s. | BEFORE ORDERING PIPE CULVERTS, STO<br>PIPE THE CONTRACTOR SHALL CONSULT                                                                                      | THE ENGINEER FO                                              | ORRUGATED                                        | METAL<br>NGTHS.                         |            |
| 7. | LONGITUDINAL JOINTS SHALL B.<br>PAVEMENT AS SPECIFIED IN THE<br>WHERE THE ENGINEER CONSIDER<br>NECESSARY. THE DETAILS OF LO<br>TIE BARS AND CHANNEL PINS, SI | FLANS AND A<br>STHE USE OF<br>NGTUDINAL META<br>VALL CONFORM | T OTHER LO<br>THESE .TO<br>L JOINTS,<br>TO THE L | DCATIONS<br>DINTS<br>INCLUDI<br>DETAILS | NG         |
|    | SHOWN IN STANDARDS 2054 R A.<br>LOGITUDINAL JOINTS, INCLUDING M<br>PINS, SHALL BE CONSIDERED AS<br>CONCRETE PAVEMENT OF THE TH                               | INCIDENTAL 7                                                 | BARS AND                                         | CHANNE                                  | 1          |
| 8. | AT THE LOCATION SHOWN THE<br>COMPACTION SHALL BE MADE<br>THE FINISHED SURFACE AND                                                                            | TO A DEPTH                                                   | I OF 3' F                                        | EL OW                                   |            |

THE FINISHED SURFACE AND TO A WIDTH OF 2' GREATER THAN THE WIDTH OF THE GRANULAR SUB-BASE IN ACCORDANCE WITH SECTION 23 OF THE STANDARD SPECIFICATIONS. SIX INCHES OF SUB-BASE COMPACTION SHALL BE DONE IN ACCORDANCE WITH THE SAME ARTICLE IN ALL OTHER LOCATIONS WHERE THE NATURAL GROUND LINE IS WITHIN ONE FOOT OR ABOVE THE PROPOSED GRADE LINE.