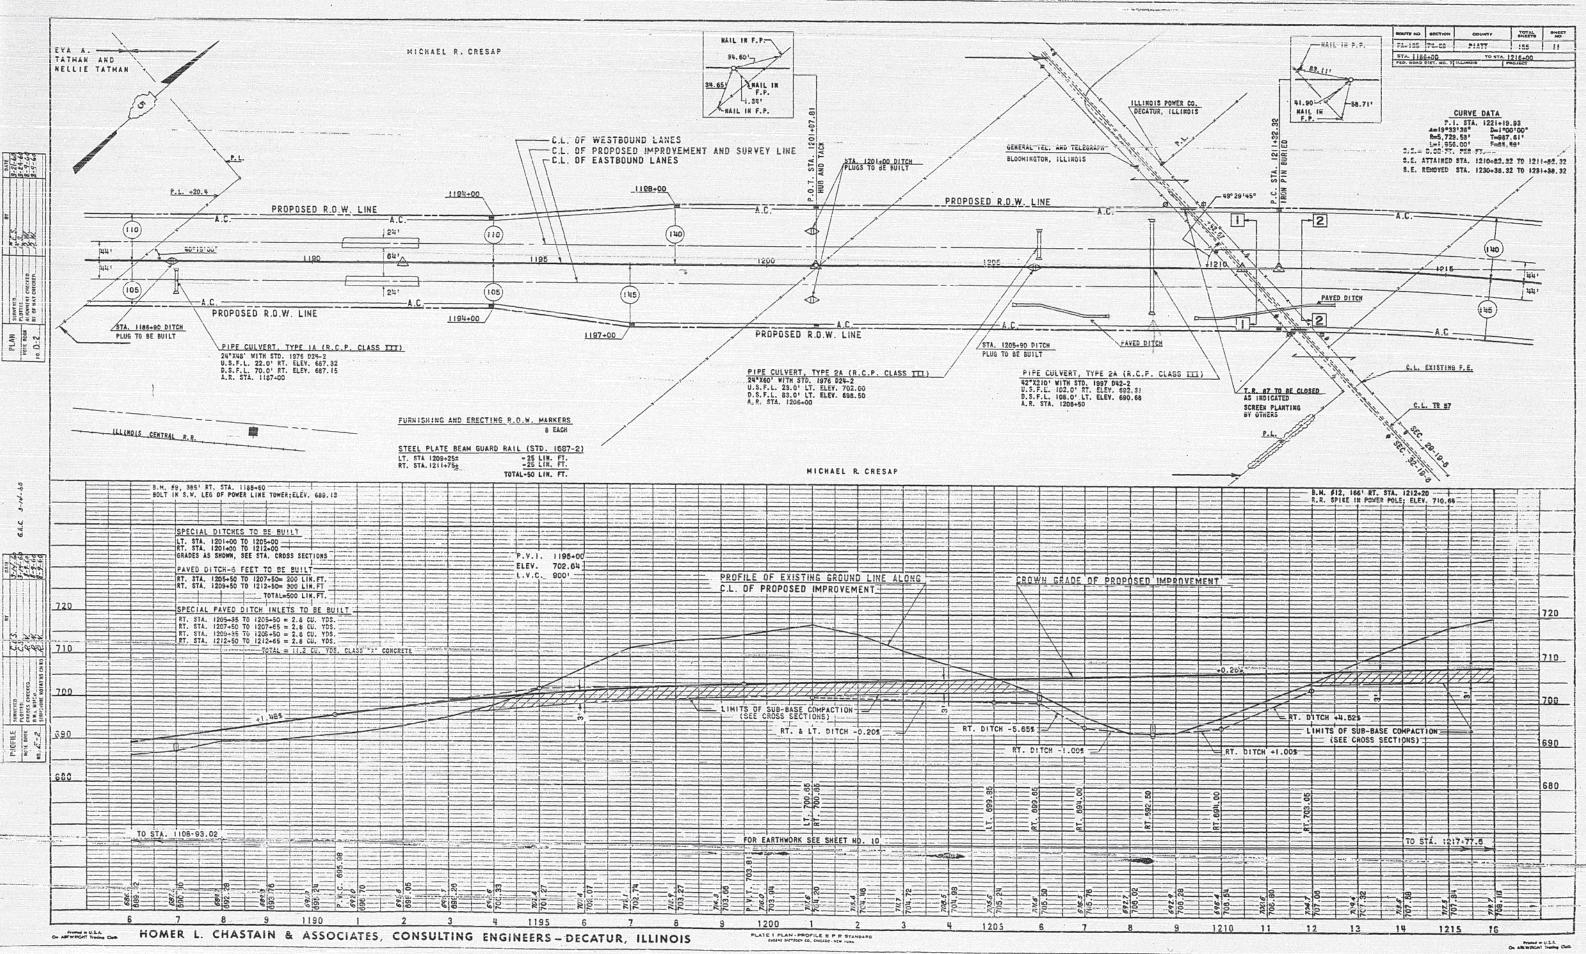

| CTION | COUNTY | TOTAL          | MO             |
|-------|--------|----------------|----------------|
| 4-69  | PIATT  | 155            | 5              |
|       | 4-69   | <br>4-69 PIATT | 4-69 PIATT 155 |