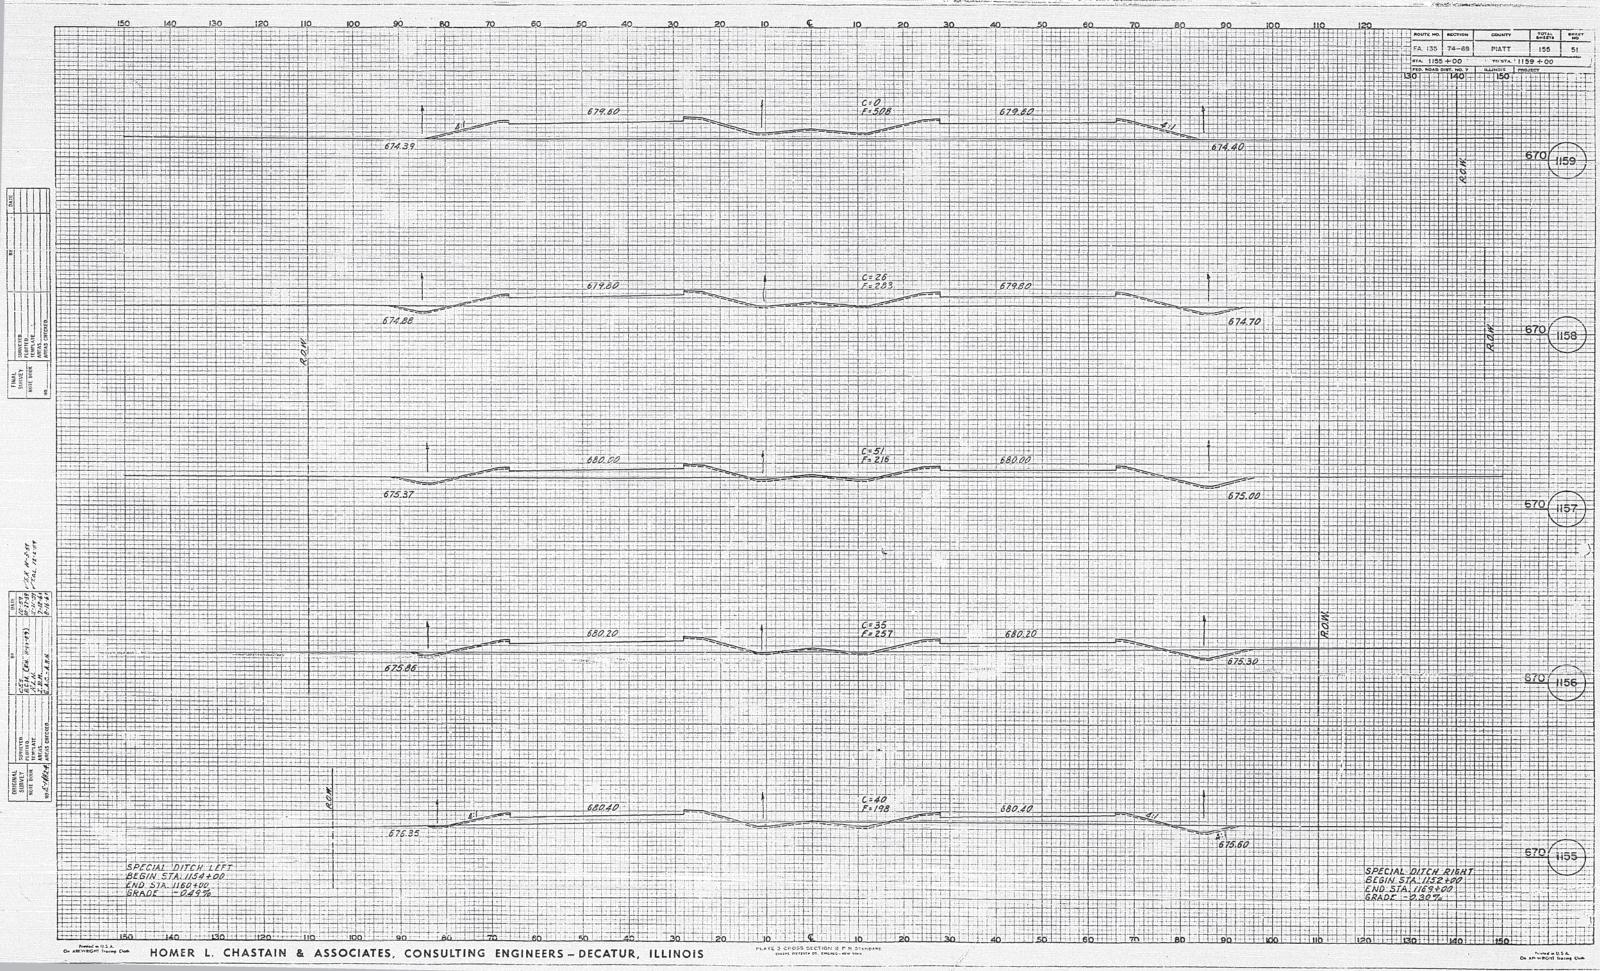

| CTION | COUNTY | TOTAL          | MO             |
|-------|--------|----------------|----------------|
| 4-69  | PIATT  | 155            | 5              |
|       | 4-69   | <br>4-69 PIATT | 4-69 PIATT 155 |