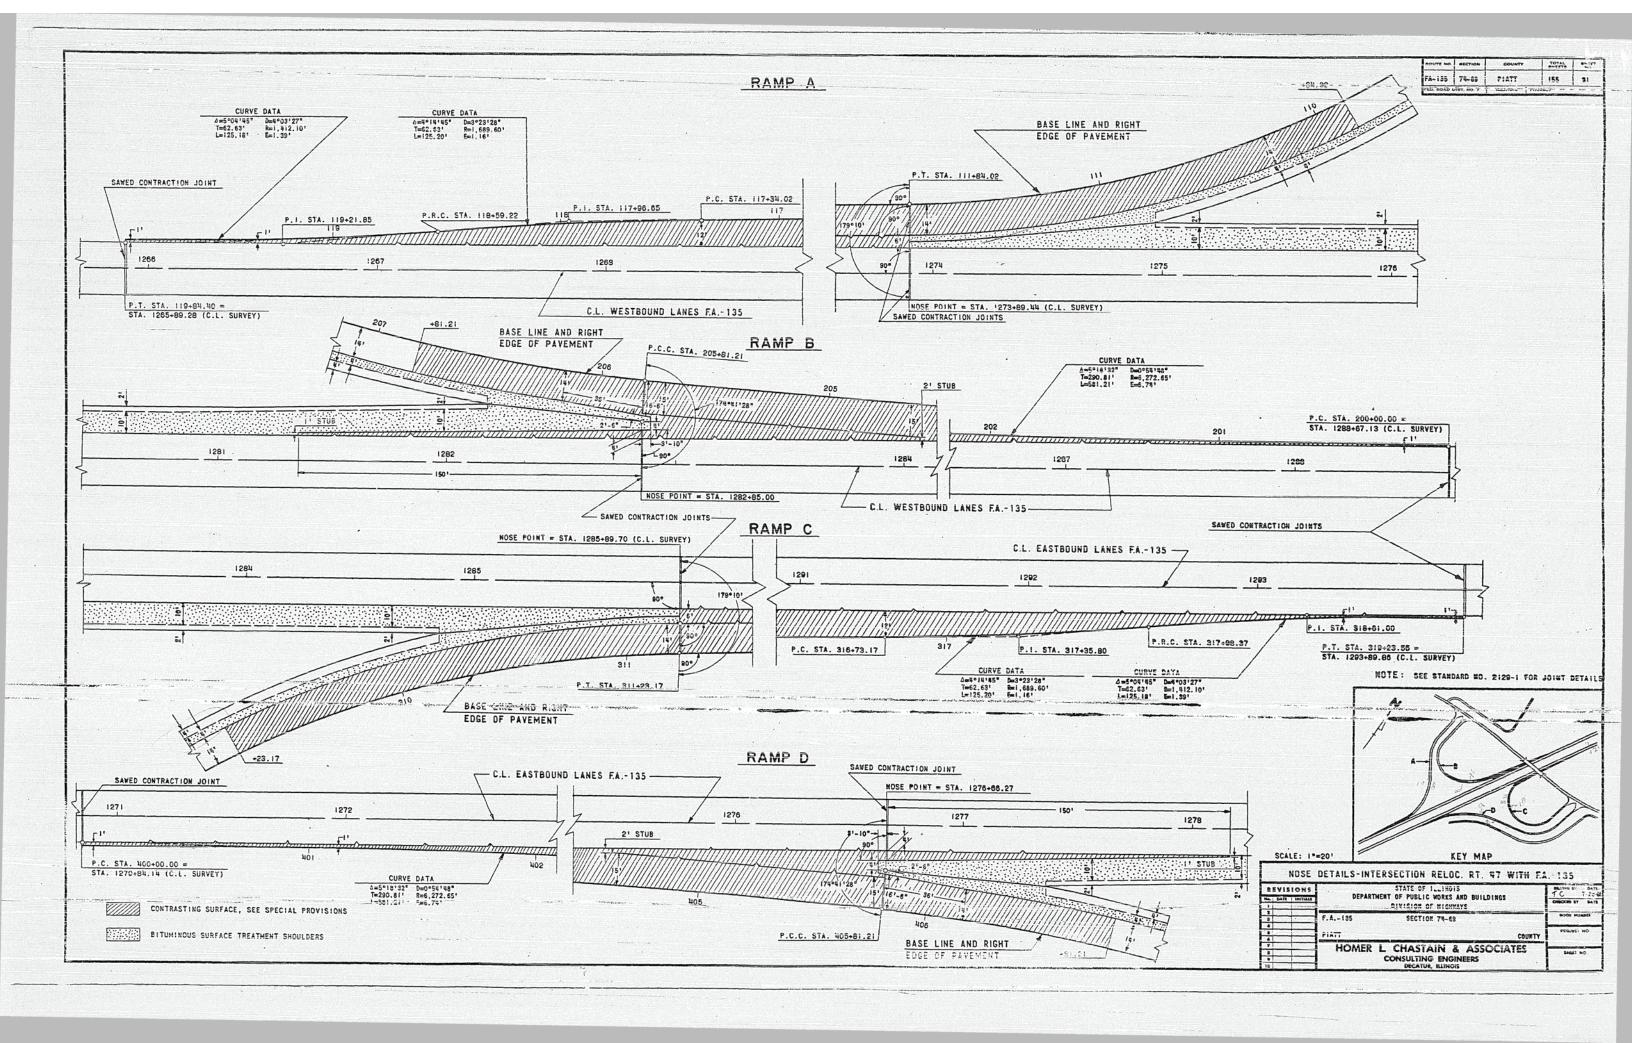

| SHETT NO.                              |





| ROUTE NO. | SECTION     | COUNTY | SHEETS | - 5 |
|-----------|-------------|--------|--------|-----|
| FA-135    | 74-69       | PIATT  | 155    | 32  |
| FEDEROAD  | 0167, ma, 7 |        | 1207   |     |

| INTERSECT         | ON DETAILS-INTERSECTION RELOC. RT. 47 WITH                                            | EA135         |
|-------------------|---------------------------------------------------------------------------------------|---------------|
| REVISIONS         | STATE OF ILLINGIS<br>DEFARTMENT OF PUBLIC MORES AND BUTEDINGS<br>DIVISION OF HIGHWAYS | DRAWN BY DAIE |
| +                 | F.A135 SECTION 74-69                                                                  | BOOK NUMBTE   |
| 3                 | PIATT COUNTY