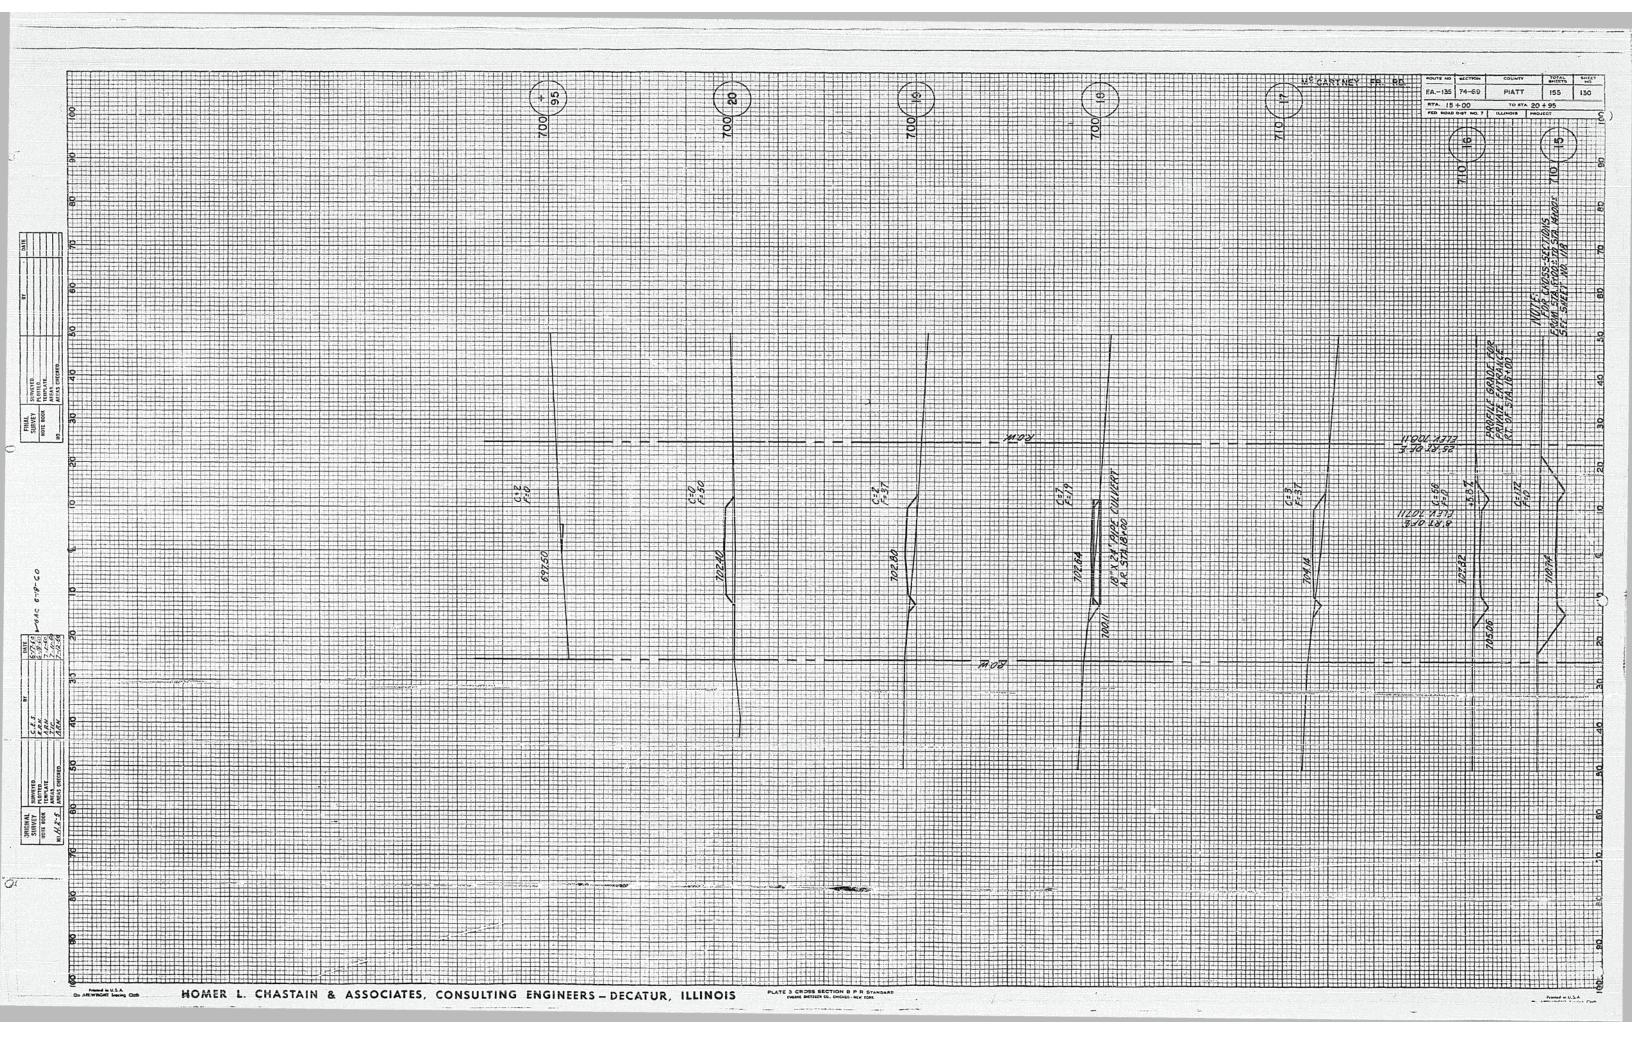

# GENERAL QUANTITY NOTES

| SHEET NO.                                                                  | CONTENTS                                                                                                                                                                                                                                                                                                                                                                                                                                                                                                                                                                                                                                                                                                                                                                                                                                                                                                                                                                                                                                                                                                                                                                                                                                                                                                                                                                                                                                                                                                                                                                                                                                                                                                                                                                                                                                                                                                                                                                                                                                                                                                                                                                                                                                                                                                                             |                                                                                                                                                                                                                                                                                                                                    | CODED PAY<br>ITEM NO.       |                                                                                                                                                                                                                                                                                                                                                                                                                            | CODED PAY                            |
|----------------------------------------------------------------------------|--------------------------------------------------------------------------------------------------------------------------------------------------------------------------------------------------------------------------------------------------------------------------------------------------------------------------------------------------------------------------------------------------------------------------------------------------------------------------------------------------------------------------------------------------------------------------------------------------------------------------------------------------------------------------------------------------------------------------------------------------------------------------------------------------------------------------------------------------------------------------------------------------------------------------------------------------------------------------------------------------------------------------------------------------------------------------------------------------------------------------------------------------------------------------------------------------------------------------------------------------------------------------------------------------------------------------------------------------------------------------------------------------------------------------------------------------------------------------------------------------------------------------------------------------------------------------------------------------------------------------------------------------------------------------------------------------------------------------------------------------------------------------------------------------------------------------------------------------------------------------------------------------------------------------------------------------------------------------------------------------------------------------------------------------------------------------------------------------------------------------------------------------------------------------------------------------------------------------------------------------------------------------------------------------------------------------------------|------------------------------------------------------------------------------------------------------------------------------------------------------------------------------------------------------------------------------------------------------------------------------------------------------------------------------------|-----------------------------|----------------------------------------------------------------------------------------------------------------------------------------------------------------------------------------------------------------------------------------------------------------------------------------------------------------------------------------------------------------------------------------------------------------------------|--------------------------------------|
| !<br>2<br>3<br>4<br>5<br>6                                                 | COVER SHEET<br>TYPICAL SECTIONS FOR MAINLINE<br>TYPICAL SECTIONS FOR CROSSROADS<br>TYPICAL SECTIONS FOR RAMPS<br>TYPICAL SECTIONS FOR TERMINATIONS<br>INDEX OF SHEETS AND GENERAL NOTES                                                                                                                                                                                                                                                                                                                                                                                                                                                                                                                                                                                                                                                                                                                                                                                                                                                                                                                                                                                                                                                                                                                                                                                                                                                                                                                                                                                                                                                                                                                                                                                                                                                                                                                                                                                                                                                                                                                                                                                                                                                                                                                                              | <ol> <li>TREES THAT INTERFERE WITH CONSTRUCTION OPERATION<br/>SHALL BE REMOVED AS DIRECTED BY THE ENGINEER.<br/>ESTIMATED QUANTITIES:</li> <li>800 IN. DIA. TREE REMOVAL (6° TO 15° DIA.)</li> <li>850 IN. DIA. TREE REMOVAL (OVER 15° DIA.)</li> </ol>                                                                            |                             | IS. EXCEPT AS OTHERWISE INDICATED ON THE PLANS, PORTLAND<br>CEMENT CONCRETE PAYEMENT OF 9" UNIFORM THICKNESS<br>AND 22'-O'WIOTH SHALL BE CONSTRUCTED AT S.B.I. 10<br>(ROUTE 47) CONNECTION AND RELOCATED ROUTE 47 IN<br>ACCORDANCE WITH THE TYPICAL SECTIONS.<br>ESTIMATED QUANTITY                                                                                                                                        |                                      |
| 7<br>8-17 IRC.<br>18<br>19<br>20<br>21<br>22<br>23                         | SUMMARY OF QUANTITIES AND SUMMARY OF CLASS X CONCRETE<br>PLAN AND PROFILE, MAINLINE<br>PLAN AND PROFILE, S.B.I. IO (RT. 17) CONNECTION<br>PLAN AND PROFILE, FRONTAGE ROAD TO T.R. 95<br>PLAN AND PROFILE, RELOCATED T.R. 87<br>PLAN AND PROFILE, RELOCATED T.R. 87<br>PLAN AND PROFILE, RELOCATED ROUTE 17<br>GENERAL LAYOUT, INTERCHANGE AT RELOC. RT. 47 WITH<br>F.A. 135                                                                                                                                                                                                                                                                                                                                                                                                                                                                                                                                                                                                                                                                                                                                                                                                                                                                                                                                                                                                                                                                                                                                                                                                                                                                                                                                                                                                                                                                                                                                                                                                                                                                                                                                                                                                                                                                                                                                                          | <ol> <li>2. HEDGES THAT INTERFERE WITH CONSTRUCTION OPERATION<br/>SHALL BE REMOVED AS DIRECTED BY THE ENGINEER.</li> <li>6 UNITS HEDGE REMOVAL</li> <li>3. SUB-BASE GRANULAR MATERIAL, TYPE A, SHALL BE<br/>PLACED 6" THICK COMPACTED UNDER THE PROPOSED<br/>10" P.C. CONCRETE PAVEMENT, 6" THICK COMPACTED</li> </ol>             | 010008                      | <ul> <li>9 BOS SQ. YDS. PORTLAND CEMENT CONCRETE PAVEMENT,</li> <li>9 INCH )</li> <li>EXCEPT AS OTHERWISE INDICATED ON THE PLANS,<br/>PORTLAND CEMENT CONCRETE PAVEMENT OF IO" UNIFORM<br/>THICKNESS SHALL BE CONSTRUCTED ON THE MAINLINE<br/>WITH 2 4 24'-D" WIDTH AND ON THE (4) RAMPS (A, B, C,<br/>AND D) OF THE INTERCHANGE AT RELOCATED ROUTE 47<br/>WITH VARIBLE WIDTH, AS SHOWN IN THE PLANS AND</li> </ul>        | 048007                               |
| 24<br>25<br>26<br>27<br>28<br>29<br>30                                     | PLAN AND PROFILE, RAMPS A & B INTERCHANGE AT RELOC.<br>RT. 47 WITH F.A. 135<br>PLAN AND PROFILE, RAMPS C & D INTERCHANGE AT RELOC.<br>RT. 47 WITH F.A. 135<br>PLAN AND PROFILE, BARKER FRONTAGE ROAD<br>PLAN AND PROFILE, RELOC. T.R. 154<br>PLAN AND PROFILE, RELOC. T.R. 154<br>PLAN AND PROFILE, T.R. 134 CONNECTION<br>PAYEMENT ELEVATIONS. INTERCHANGE AT RELOC. RT. 47                                                                                                                                                                                                                                                                                                                                                                                                                                                                                                                                                                                                                                                                                                                                                                                                                                                                                                                                                                                                                                                                                                                                                                                                                                                                                                                                                                                                                                                                                                                                                                                                                                                                                                                                                                                                                                                                                                                                                         | UNDER THE BITUMINOUS SURFACED SHOULDERS AND<br>4" THICK COMPACTED UNDER THE PROPOSED 8" P.C.<br>CONCRETE FAVEMENT IN ACCORDANCE WITH THE<br>TYPICAL CROSS SECTIONS.<br>ESTIMATED CUANTITY<br>79,000 TONS SUB-BASE GRANULAR MATERIAL, TYPE A                                                                                        | 02400 I I                   | ESTIMATED QUANTITY<br>ESTIMATED QUANTITY<br>[44,680 SQ. YDS. PORTLAND CEMENT CONCRETE PAVEMENT<br>{ 10 INCH }                                                                                                                                                                                                                                                                                                              | 048006                               |
| 31<br>32                                                                   | WITH F.A. 135<br>NOSE DETAILS, INTERCHANGE AT RELOC. RT. 47 WITH F.A.135<br>INTERSECTION DETAILS, INTERCHARGE AT RELOC. RT. 47<br>WITH F.A. 135<br>PAVEMENT DETAILS, WEST AND EAST TERMINATION OF F.A. 135                                                                                                                                                                                                                                                                                                                                                                                                                                                                                                                                                                                                                                                                                                                                                                                                                                                                                                                                                                                                                                                                                                                                                                                                                                                                                                                                                                                                                                                                                                                                                                                                                                                                                                                                                                                                                                                                                                                                                                                                                                                                                                                           | b. A GRAVEL OR CRUSHED STONE SHOULDER, TYPE A, SHALL<br>BE PLACED ON THE HAINLINE AND RAMP SMOULDERS<br>IN ACCORDANCE WITH THE TYPICAL CROSS SECTIONS<br>SHOWN IN THE PLANS.<br>SHOWN IN THE PLANS.<br>SHOWN IN THE PLANS.<br>SHOWN ON GRAVEL OR CRUSHED STONE SHOULDERS,<br>TYPE A.                                               | 025001                      | 15. THE VARIBLE WIDTH PORTIONS OF THE RAMPS OF THE<br>INTERCHANGE OF RELOCATED ROUTE 47 AT THE ACCELERATIO<br>AND DECELERATION LANES, SHALL BE CONSTRUCTED OF<br>PORTLAND CEMENT CONCRETE PAVEMENT, 10" UNIFORM<br>THICKNESS, COLORED AS SHOWN ON THE DETAILS INCLUDED<br>IN THE PLANS AND STATED IN THE SPECIAL PROVISONS.<br>ESTIMATED QUANTITY<br>4,061 SO. YDS. PORTLAND CEMENT CONCRETE PAVEMENT<br>(COLORED) 10 INCH | 048010                               |
| 33<br>31<br>35<br>36<br>37<br>36<br>39<br>40<br>41-100 INC.                | MISCELLANEOUS DETAILS<br>DRAINAGE DETAILS<br>SPECIAL BOX CULVERT, A.R. STA. 1294+92<br>SPECIAL BOX CULVERT, A.R. STA. 1367+00 W.B. LANES<br>SPECIAL BOX CULVERT, A.R. STA. 1367+00 E.B. LANES<br>SPECIAL BOX CULVERT, A.R. STA. 1381+08<br>SPECIAL BOX CULVERT, A.R. STA. 654+00 RELOC. RT. 47<br>STATION CROSS SECTIONS, MAINLINE<br>STATION CROSS SECTIONS, S.B.I. 10 (RT. 47) CONNECTION<br>STATION CROSS SECTIONS, FRONTAGE ROAD TO T.R. 95                                                                                                                                                                                                                                                                                                                                                                                                                                                                                                                                                                                                                                                                                                                                                                                                                                                                                                                                                                                                                                                                                                                                                                                                                                                                                                                                                                                                                                                                                                                                                                                                                                                                                                                                                                                                                                                                                      | <ol> <li>A GRAVEL DR CRUSHED STONE SHOULDER, TYPE B SHALL<br/>BE BUILT IN ACCORDANCE WITH THE TYPICAL CROSS<br/>SECTIONS SHOWN IN THE PLANS.<br/>ESTIMATED QUANTITY<br/>670 TONS GRAVEL OR CRUSHED STONE SHOULDERS, TYPE B</li> <li>TOPSOIL SHALL BE PLACED ON SHOULDERS, SIDESLOPES</li> </ol>                                    |                             | 16. PAVEMENT FABRIC SHALL BE PLACED FOR ALL PORTLAND<br>CEMENT CONCRETE PAVEMENT, EXCEPT FOR THE PORTLAND<br>CEMENT CONCRETE PAVEMENT OF 8" THICKNESS, IN<br>ACCORDANCE WITH THE TYPICAL SECTIONS.<br>ESTIMATED QUANTITY<br>159.271 SQ. YDS. PAVEMENT FABRIC                                                                                                                                                               | 048019                               |
| 116                                                                        | STATION CROSS SECTIONS, S.B.I. ID (RT. ¥7) CONHECTION<br>STATION CROSS SECTIONS, FRONTAGE ROAD TO T.R. 95<br>STATION CROSS SECTIONS, RELOCATED T.R. 97<br>STATION CROSS SECTIONS, I.C.R.R. AND I.T.R.R.<br>STATION CROSS SECTIONS, CRESAP-PATTON FRONTAGE ROAD<br>STATION CROSS SECTIONS, RELOCATED ROUTE 47<br>STATION CROSS SECTIONS, RAMP A<br>STATION CROSS SECTIONS, RAMP A                                                                                                                                                                                                                                                                                                                                                                                                                                                                                                                                                                                                                                                                                                                                                                                                                                                                                                                                                                                                                                                                                                                                                                                                                                                                                                                                                                                                                                                                                                                                                                                                                                                                                                                                                                                                                                                                                                                                                     | AND BACKSLOPES FOR THE ENTIRE MAINLINE AND ALL<br>CROSSROADS EXCEPT FRONTAGE ROADS AND ACCESS<br>LANES AS INDICATED ON THE TYPICAL SECTIONS.<br>58,000°CU. YDS. TOP SOIL<br>7. A GRAVEL OR CRUSHED STONE BASE COURSE, TYPE B<br>SHALL BE PLACED ON RELOCATED CROSSROAD AT<br>STATION 1225759, RELOCATED CROSSROAD AT               | 027001                      | <ul> <li>17. CURING COVER SHALL BE REMOVED AND REPLACED AS<br/>DIRECTED BY THE ENGINEER.<br/>ESTIMATED QUANTITY<br/>60 UNITS REMOVING AND REPLACING CURING COVERING</li> <li>18. THE REMOVAL OF EXISTING PAVEMENT AS SHOWN ON THE<br/>PLANS OR AS DIRECTED BY THE ENGINEER SHALL BE<br/>DIRECTED BY THE ENGINEER SHALL BE</li> </ul>                                                                                       | 048018                               |
| 125<br>126-129 INC.<br>130<br>131-132 INC.<br>133-137 INC.<br>138-137 INC. | STATION CROSS SECTIONS, RAMP C<br>STATION CROSS SECTIONS, RAMP D<br>STATION CROSS SECTIONS, RACARINEY FRONTAGE ROAD<br>STATION CROSS SECTIONS, BARKER FRONTAGE ROAD<br>STATION CROSS SECTIONS, RELOCATED T.R. 154<br>STATION CROSS SECTIONS, T. B. 134 CONNECTION                                                                                                                                                                                                                                                                                                                                                                                                                                                                                                                                                                                                                                                                                                                                                                                                                                                                                                                                                                                                                                                                                                                                                                                                                                                                                                                                                                                                                                                                                                                                                                                                                                                                                                                                                                                                                                                                                                                                                                                                                                                                    | STATION 1225759, RELOCATED CROSSROAD AT<br>STATION 1358+00 AND RELOCATED CROSSROAD<br>LEFT OF STATION 1328± TO 1358± AS INDICATED<br>ON THE TYPICAL SECTIONS AND AS OTHERWISE<br>SHOWN ON THE PLANS.<br>ESTIMATED QUANTITY.<br>7,400 TONS GRAVEL OR CRUSHED STONE BASE COURSE,<br>TYPE 5                                           | 029003                      | PAID FOR AT THE CONTRACT UNIT PRICE PER SQUARE<br>YARD FOR PAVEMENT REMOVAL.<br>ESTIMATED QUANTITY<br>8,189 SQ. YDS. PAVEMENT REMOVAL<br>19. SALVAGED AGGREGATE SHALL BE REMOVED FROM THE DETOUR<br>ROAD AFTER THE DETOUR ROAD HAS SERVED IT'S PURPOSE<br>AND SHALL BE REUSED IN SUPFACING ACCESS LANE LEFT                                                                                                                | 082001                               |
| 1 43<br>1 44<br>1 45<br>1 46<br>1 46<br>1 47<br>1 48<br>1 49<br>1 50       | STANDARD NOS. 1517, 1566-1, 157 Contention<br>STANDARD NOS. 1536R, 1744-1, 1776R, 1971-2<br>STANDARD NOS. 1697-2, 1766-2<br>STANDARD NOS. 1909-3<br>STANDARD NOS. 1999-3<br>STANDARD NOS. 1997<br>STANDARD NOS. 2051<br>STANDARD NOS. 2051<br>STANDARD NOS. 2051<br>STANDARD NOS. 2054<br>STANDARD NOS. 2054<br>STAN | B. A GRAVEL OR CRUSHED STONE SURFACE COURSE, TYPE A<br>SHALL BE PLACED ON ALL FRONTAGE ROADS, ACCESS<br>LANES, DETOUR ROADS AND MAYLBOX TURNOUTS AS<br>INDICATED ON THE PLANS IN ACCORDANCE WITH THE<br>TYPICAL SECTIONS.<br>ESTIMATED QUANTITY                                                                                    | No. 1                       | AND SHALL BE REUSED IN SURFACING ACCESS LANE LEFT<br>OF STA. 1133 TO STA. 1138 AND ALL PRIVATE ENTRANCES<br>ADJACENT TO FRONTAGE ROAD RIGHT OF STA. 1100 TO<br>STA. 1139.<br>ESTIMATED QUANTITY<br>128 CU. YDS. SALVAGED AGGREGATS<br>20. CALCIUM CHLORIDE SHALL BE APPLIED ON THE DETOUR                                                                                                                                  | 101006                               |
| 151<br>152<br>153<br>154<br>155                                            | STANDARD NOS. 2114, 2135, 2136, 2143<br>STANDARD NOS. 1976, 2122<br>STANDARD NOS. 2129-1<br>STANDARD NOS. 2138-1<br>SYANDARD NOS. 2138-1<br>SYANDARD NOS. 2149, 2150<br>STANDARD NOS. 1972-1, 1973                                                                                                                                                                                                                                                                                                                                                                                                                                                                                                                                                                                                                                                                                                                                                                                                                                                                                                                                                                                                                                                                                                                                                                                                                                                                                                                                                                                                                                                                                                                                                                                                                                                                                                                                                                                                                                                                                                                                                                                                                                                                                                                                   | 6,200 TONS GRAVEL OR CRUSHED STONE SURFACE COURSE,<br>TYPE A                                                                                                                                                                                                                                                                       | 038001                      | ROAD AS DIRECTED BY THE ENGINEER.<br>ESTIMATED QUANTITY<br>3.9 TONS CALCIUM CHLORIDE APPLIED<br>21. SHOULDERS, SIDESLORES, BACKSLOPES AND OTWER PORTIONS<br>OF THE RIGHT-OF-WAY HAVING INSUFFICIENT VEGETATION<br>SHALL BE SEEDED AS DIRECTED BY THE ENGINEER. ONLY<br>EARTH SHOULDERS, AND SLOPES WIT AND GREATER SHALL.                                                                                                  | 10200 I<br>S                         |
|                                                                            |                                                                                                                                                                                                                                                                                                                                                                                                                                                                                                                                                                                                                                                                                                                                                                                                                                                                                                                                                                                                                                                                                                                                                                                                                                                                                                                                                                                                                                                                                                                                                                                                                                                                                                                                                                                                                                                                                                                                                                                                                                                                                                                                                                                                                                                                                                                                      | TYPICAL SECTIONS<br>ESTIMATED QUANTITIES<br>5,200 GALS. BITUMINOUS MATERIALS (SEAL.COAT)<br>100 TONS SEAL COAT ACCREATE<br>10. A DITUMINOUS SURFACE TREATMENT, SUBCLASS A-3<br>(MODIFIED) SHALL BE PLACED ON THE MAINLINE                                                                                                          | 037001<br>037002            | BE NUCCHED. ESTIMATED QUANTITIES<br>86 ACRES TEMPORARY SEEDING<br>88 ACRES COMPLETE SEEDING<br>200 TONS STRAW FOR ASPHALT-COATED MULCH<br>20,000 GALS. EMULSIFIED ASPHALT                                                                                                                                                                                                                                                  | 110001<br>110004<br>111002<br>111003 |
|                                                                            |                                                                                                                                                                                                                                                                                                                                                                                                                                                                                                                                                                                                                                                                                                                                                                                                                                                                                                                                                                                                                                                                                                                                                                                                                                                                                                                                                                                                                                                                                                                                                                                                                                                                                                                                                                                                                                                                                                                                                                                                                                                                                                                                                                                                                                                                                                                                      | AND RAMP SHOULDERS IN ACCORDANCE WITH THE<br>TYPICAL SECTIONS AND SPECIAL PROVISIONS.<br>ESTIMATED QUANTITIES<br>36,000 GALS. BITUMINOUS MATERIALS (FRIME COAT)A-3<br>42,900 GALS. BITUMINOUS MATERIALS (COVER.COAT)A-3<br>2,200 TONS COVER AGGREGATE                                                                              | 03900 I<br>039008<br>039003 | 22. ON ALL AREAS TO BE SEEDED, FERTILIZER NUTRIENTS<br>AND AGRICULTURAL GROUND LIMESTONE SHALL BE APPLIED<br>AS DIRECTED BY THE ENGINEER.<br>IN TONS FERTILIZER NUTRIENTS<br>520 TONS AGRICULTURAL GROUND LIMESTONE<br>23. A STRIP OF SOD 16° WIDE SHALL BE PLACED ON EACH SIDE                                                                                                                                            | 110005                               |
|                                                                            |                                                                                                                                                                                                                                                                                                                                                                                                                                                                                                                                                                                                                                                                                                                                                                                                                                                                                                                                                                                                                                                                                                                                                                                                                                                                                                                                                                                                                                                                                                                                                                                                                                                                                                                                                                                                                                                                                                                                                                                                                                                                                                                                                                                                                                                                                                                                      | 11. INCIDENTAL BITUMINOUS SURFACING SHALL BE PLACED<br>ON MEDIAN ISLANDS, PRIVATE ENTRANCES, APPROACHES<br>AND MAILEOX TURNOUTS AS SHOWN IN THE PLANS AND<br>IN ACCORDANCE WITH THE SPECIAL PROVISIONS.<br>ESTIMATED QUANTITIES<br>200 GALS BITUMINOUS MATERIALS (PRIME COAT) I-11<br>AI TONS INCIDENTAL BITUMINOUS SURFACING I-11 | DISERS                      | OF ALL PAVED DITCHES, AND AS DIRECTED BY THE ENGLNES<br>ESTIMATED QUANTITIES<br>1,300 SQ. YDS. SODDING<br>6 UNITS SUPPLEMENTAL WATERING<br>24. DELINEATORS SHALL BE INSTALLED ON OUTSIDE SHOULDERS<br>FOR WAINLINE AT A SPACING OF 200 FEET, BETWEEN                                                                                                                                                                       | I 12001<br>112002                    |
|                                                                            |                                                                                                                                                                                                                                                                                                                                                                                                                                                                                                                                                                                                                                                                                                                                                                                                                                                                                                                                                                                                                                                                                                                                                                                                                                                                                                                                                                                                                                                                                                                                                                                                                                                                                                                                                                                                                                                                                                                                                                                                                                                                                                                                                                                                                                                                                                                                      | . 12. A PORTLAND CEMENT CONCRETE PAVEMENT OF 8" UNIFORM<br>THICKNESS SHALL BE CONSTRUCTED AT S.B.I. 10<br>(ROUTE 47) CONNECTION AND AT TERMINATIONS IN<br>ACCORDANCE WITH THE TYPICAL SECTIONS.<br>ESTIMATED OUANTITY<br>12,119 SO. YDS. PORTLAND CEMENT CONCRETE<br>PAVEMENT, (8 INCH)                                            | 048006                      | STA. 1120+00 AND STA. 1379+00, AND AT OTHER LOCATION<br>AS SHOWN ON THE PLANS.<br>ESTIMATED GUANTITY<br>500 EACH DELINEATORS<br>25. PERMANENT SURVEY MARKERS SHALL BE SET ON THE SURVEY<br>CENTERLINE FOR F.A. 135, S.B.I. 10, RELOCATED T.R.<br>RELOCATED ROUTE 47, AND RELOCATED T.R. 154 AT THE                                                                                                                         |                                      |
|                                                                            |                                                                                                                                                                                                                                                                                                                                                                                                                                                                                                                                                                                                                                                                                                                                                                                                                                                                                                                                                                                                                                                                                                                                                                                                                                                                                                                                                                                                                                                                                                                                                                                                                                                                                                                                                                                                                                                                                                                                                                                                                                                                                                                                                                                                                                                                                                                                      |                                                                                                                                                                                                                                                                                                                                    | -                           | LOCATIONS SHOWN IN THE PLANS INDICATED BY THE SYMBOL<br>ESTIMATED QUANTITIES<br>18 EACH PERMANENT SURVEY MARKERS, TYPE I<br>32 EACH PERMANENT SURVEY MARKERS, TYPE II                                                                                                                                                                                                                                                      | Z00850<br>200351                     |