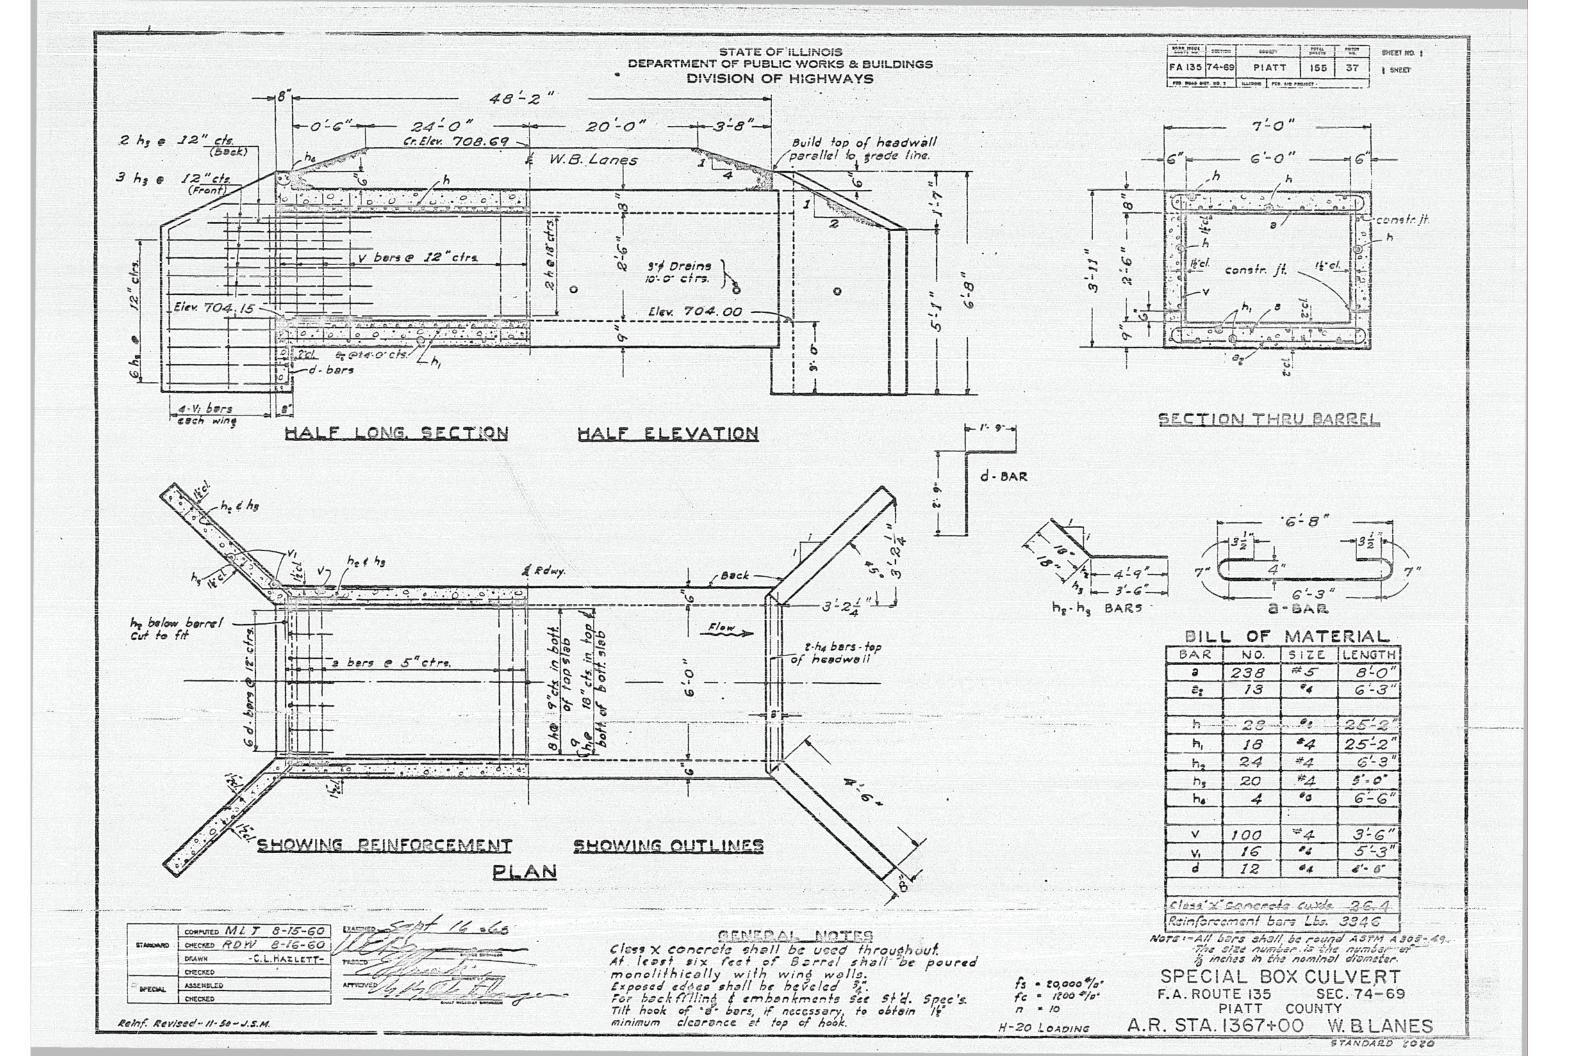

# GENERAL QUANTITY NOTES

| SHEET NO.                                                                  | CONTENTS                                                                                                                                                                                                                                                                                                                                                                                                                                                                                                                                                                                                                                                                                                                                                                                                                                                                                                                                                                                                                                                                                                                                                                                                                                                                                                                                                                                                                                                                                                                                                                                                                                                                                                                                                                                                                                                                                                                                                                                                                                                                                                                                                                                                                                                                                                                             |                                                                                                                                                                                                                                                                                                                                    | CODED PAY<br>ITEM NO.       |                                                                                                                                                                                                                                                                                                                                                                                                                            | CODED PAY                            |
|----------------------------------------------------------------------------|--------------------------------------------------------------------------------------------------------------------------------------------------------------------------------------------------------------------------------------------------------------------------------------------------------------------------------------------------------------------------------------------------------------------------------------------------------------------------------------------------------------------------------------------------------------------------------------------------------------------------------------------------------------------------------------------------------------------------------------------------------------------------------------------------------------------------------------------------------------------------------------------------------------------------------------------------------------------------------------------------------------------------------------------------------------------------------------------------------------------------------------------------------------------------------------------------------------------------------------------------------------------------------------------------------------------------------------------------------------------------------------------------------------------------------------------------------------------------------------------------------------------------------------------------------------------------------------------------------------------------------------------------------------------------------------------------------------------------------------------------------------------------------------------------------------------------------------------------------------------------------------------------------------------------------------------------------------------------------------------------------------------------------------------------------------------------------------------------------------------------------------------------------------------------------------------------------------------------------------------------------------------------------------------------------------------------------------|------------------------------------------------------------------------------------------------------------------------------------------------------------------------------------------------------------------------------------------------------------------------------------------------------------------------------------|-----------------------------|----------------------------------------------------------------------------------------------------------------------------------------------------------------------------------------------------------------------------------------------------------------------------------------------------------------------------------------------------------------------------------------------------------------------------|--------------------------------------|
| !<br>2<br>3<br>4<br>5<br>6                                                 | COVER SHEET<br>TYPICAL SECTIONS FOR MAINLINE<br>TYPICAL SECTIONS FOR CROSSROADS<br>TYPICAL SECTIONS FOR RAMPS<br>TYPICAL SECTIONS FOR TERMINATIONS<br>INDEX OF SHEETS AND GENERAL NOTES                                                                                                                                                                                                                                                                                                                                                                                                                                                                                                                                                                                                                                                                                                                                                                                                                                                                                                                                                                                                                                                                                                                                                                                                                                                                                                                                                                                                                                                                                                                                                                                                                                                                                                                                                                                                                                                                                                                                                                                                                                                                                                                                              | <ol> <li>TREES THAT INTERFERE WITH CONSTRUCTION OPERATION<br/>SHALL BE REMOVED AS DIRECTED BY THE ENGINEER.<br/>ESTIMATED QUANTITIES:</li> <li>800 IN. DIA. TREE REMOVAL (6° TO 15° DIA.)</li> <li>850 IN. DIA. TREE REMOVAL (OVER 15° DIA.)</li> </ol>                                                                            |                             | IS. EXCEPT AS OTHERWISE INDICATED ON THE PLANS, PORTLAND<br>CEMENT CONCRETE PAYEMENT OF 9" UNIFORM THICKNESS<br>AND 22'-O'WIOTH SHALL BE CONSTRUCTED AT S.B.I. 10<br>(ROUTE 47) CONNECTION AND RELOCATED ROUTE 47 IN<br>ACCORDANCE WITH THE TYPICAL SECTIONS.<br>ESTIMATED QUANTITY                                                                                                                                        |                                      |
| 7<br>8-17 IRC.<br>18<br>19<br>20<br>21<br>22<br>23                         | SUMMARY OF QUANTITIES AND SUMMARY OF CLASS X CONCRETE<br>PLAN AND PROFILE, MAINLINE<br>PLAN AND PROFILE, S.B.I. IO (RT. 17) CONNECTION<br>PLAN AND PROFILE, FRONTAGE ROAD TO T.R. 95<br>PLAN AND PROFILE, RELOCATED T.R. 87<br>PLAN AND PROFILE, RELOCATED T.R. 87<br>PLAN AND PROFILE, RELOCATED ROUTE 17<br>GENERAL LAYOUT, INTERCHANGE AT RELOC. RT. 47 WITH<br>F.A. 135                                                                                                                                                                                                                                                                                                                                                                                                                                                                                                                                                                                                                                                                                                                                                                                                                                                                                                                                                                                                                                                                                                                                                                                                                                                                                                                                                                                                                                                                                                                                                                                                                                                                                                                                                                                                                                                                                                                                                          | <ol> <li>2. HEDGES THAT INTERFERE WITH CONSTRUCTION OPERATION<br/>SHALL BE REMOVED AS DIRECTED BY THE ENGINEER.</li> <li>6 UNITS HEDGE REMOVAL</li> <li>3. SUB-BASE GRANULAR MATERIAL, TYPE A, SHALL BE<br/>PLACED 6" THICK COMPACTED UNDER THE PROPOSED<br/>10" P.C. CONCRETE PAVEMENT, 6" THICK COMPACTED</li> </ol>             | 010008                      | <ul> <li>9 BOS SQ. YDS. PORTLAND CEMENT CONCRETE PAVEMENT,</li> <li>9 INCH )</li> <li>EXCEPT AS OTHERWISE INDICATED ON THE PLANS,<br/>PORTLAND CEMENT CONCRETE PAVEMENT OF IO" UNIFORM<br/>THICKNESS SHALL BE CONSTRUCTED ON THE MAINLINE<br/>WITH 2 4 24'-D" WIDTH AND ON THE (4) RAMPS (A, B, C,<br/>AND D) OF THE INTERCHANGE AT RELOCATED ROUTE 47<br/>WITH VARIBLE WIDTH, AS SHOWN IN THE PLANS AND</li> </ul>        | 048007                               |
| 24<br>25<br>26<br>27<br>28<br>29<br>30                                     | PLAN AND PROFILE, RAMPS A & B INTERCHANGE AT RELOC.<br>RT. 47 WITH F.A. 135<br>PLAN AND PROFILE, RAMPS C & D INTERCHANGE AT RELOC.<br>RT. 47 WITH F.A. 135<br>PLAN AND PROFILE, BARKER FRONTAGE ROAD<br>PLAN AND PROFILE, RELOC. T.R. 154<br>PLAN AND PROFILE, RELOC. T.R. 154<br>PLAN AND PROFILE, T.R. 134 CONNECTION<br>PAYEMENT ELEVATIONS. INTERCHANGE AT RELOC. RT. 47                                                                                                                                                                                                                                                                                                                                                                                                                                                                                                                                                                                                                                                                                                                                                                                                                                                                                                                                                                                                                                                                                                                                                                                                                                                                                                                                                                                                                                                                                                                                                                                                                                                                                                                                                                                                                                                                                                                                                         | UNDER THE BITUMINOUS SURFACED SHOULDERS AND<br>4" THICK COMPACTED UNDER THE PROPOSED 8" P.C.<br>CONCRETE FAVEMENT IN ACCORDANCE WITH THE<br>TYPICAL CROSS SECTIONS.<br>ESTIMATED CUANTITY<br>79,000 TONS SUB-BASE GRANULAR MATERIAL, TYPE A                                                                                        | 02400 I I                   | ESTIMATED QUANTITY<br>ESTIMATED QUANTITY<br>[44,680 SQ. YDS. PORTLAND CEMENT CONCRETE PAVEMENT<br>{ 10 INCH }                                                                                                                                                                                                                                                                                                              | 048006                               |
| 31<br>32                                                                   | WITH F.A. 135<br>NOSE DETAILS, INTERCHANGE AT RELOC. RT. 47 WITH F.A.135<br>INTERSECTION DETAILS, INTERCHARGE AT RELOC. RT. 47<br>WITH F.A. 135<br>PAVEMENT DETAILS, WEST AND EAST TERMINATION OF F.A. 135                                                                                                                                                                                                                                                                                                                                                                                                                                                                                                                                                                                                                                                                                                                                                                                                                                                                                                                                                                                                                                                                                                                                                                                                                                                                                                                                                                                                                                                                                                                                                                                                                                                                                                                                                                                                                                                                                                                                                                                                                                                                                                                           | b. A GRAVEL OR CRUSHED STONE SHOULDER, TYPE A, SHALL<br>BE PLACED ON THE HAINLINE AND RAMP SMOULDERS<br>IN ACCORDANCE WITH THE TYPICAL CROSS SECTIONS<br>SHOWN IN THE PLANS.<br>SHOWN IN THE PLANS.<br>SHOWN IN THE PLANS.<br>SHOWN ON GRAVEL OR CRUSHED STONE SHOULDERS,<br>TYPE A.                                               | 025001                      | 15. THE VARIBLE WIDTH PORTIONS OF THE RAMPS OF THE<br>INTERCHANGE OF RELOCATED ROUTE 47 AT THE ACCELERATIO<br>AND DECELERATION LANES, SHALL BE CONSTRUCTED OF<br>PORTLAND CEMENT CONCRETE PAVEMENT, 10" UNIFORM<br>THICKNESS, COLORED AS SHOWN ON THE DETAILS INCLUDED<br>IN THE PLANS AND STATED IN THE SPECIAL PROVISONS.<br>ESTIMATED QUANTITY<br>4,061 SO. YDS. PORTLAND CEMENT CONCRETE PAVEMENT<br>(COLORED) 10 INCH | 048010                               |
| 33<br>31<br>35<br>36<br>37<br>36<br>39<br>40<br>41-100 INC.                | MISCELLANEOUS DETAILS<br>DRAINAGE DETAILS<br>SPECIAL BOX CULVERT, A.R. STA. 1294+92<br>SPECIAL BOX CULVERT, A.R. STA. 1367+00 W.B. LANES<br>SPECIAL BOX CULVERT, A.R. STA. 1367+00 E.B. LANES<br>SPECIAL BOX CULVERT, A.R. STA. 1381+08<br>SPECIAL BOX CULVERT, A.R. STA. 654+00 RELOC. RT. 47<br>STATION CROSS SECTIONS, MAINLINE<br>STATION CROSS SECTIONS, S.B.I. 10 (RT. 47) CONNECTION<br>STATION CROSS SECTIONS, FRONTAGE ROAD TO T.R. 95                                                                                                                                                                                                                                                                                                                                                                                                                                                                                                                                                                                                                                                                                                                                                                                                                                                                                                                                                                                                                                                                                                                                                                                                                                                                                                                                                                                                                                                                                                                                                                                                                                                                                                                                                                                                                                                                                      | <ol> <li>A GRAVEL DR CRUSHED STONE SHOULDER, TYPE B SHALL<br/>BE BUILT IN ACCORDANCE WITH THE TYPICAL CROSS<br/>SECTIONS SHOWN IN THE PLANS.<br/>ESTIMATED QUANTITY<br/>670 TONS GRAVEL OR CRUSHED STONE SHOULDERS, TYPE B</li> <li>TOPSOIL SHALL BE PLACED ON SHOULDERS, SIDESLOPES</li> </ol>                                    |                             | 16. PAVEMENT FABRIC SHALL BE PLACED FOR ALL PORTLAND<br>CEMENT CONCRETE PAVEMENT, EXCEPT FOR THE PORTLAND<br>CEMENT CONCRETE PAVEMENT OF 8" THICKNESS, IN<br>ACCORDANCE WITH THE TYPICAL SECTIONS.<br>ESTIMATED QUANTITY<br>159.271 SQ. YDS. PAVEMENT FABRIC                                                                                                                                                               | 048019                               |
| 116                                                                        | STATION CROSS SECTIONS, S.B.I. ID (RT. ¥7) CONHECTION<br>STATION CROSS SECTIONS, FRONTAGE ROAD TO T.R. 95<br>STATION CROSS SECTIONS, RELOCATED T.R. 97<br>STATION CROSS SECTIONS, I.C.R.R. AND I.T.R.R.<br>STATION CROSS SECTIONS, CRESAP-PATTON FRONTAGE ROAD<br>STATION CROSS SECTIONS, RELOCATED ROUTE 47<br>STATION CROSS SECTIONS, RAMP A<br>STATION CROSS SECTIONS, RAMP A                                                                                                                                                                                                                                                                                                                                                                                                                                                                                                                                                                                                                                                                                                                                                                                                                                                                                                                                                                                                                                                                                                                                                                                                                                                                                                                                                                                                                                                                                                                                                                                                                                                                                                                                                                                                                                                                                                                                                     | AND BACKSLOPES FOR THE ENTIRE MAINLINE AND ALL<br>CROSSROADS EXCEPT FRONTAGE ROADS AND ACCESS<br>LANES AS INDICATED ON THE TYPICAL SECTIONS.<br>58,000°CU. YDS. TOP SOIL<br>7. A GRAVEL OR CRUSHED STONE BASE COURSE, TYPE B<br>SHALL BE PLACED ON RELOCATED CROSSROAD AT<br>STATION 1225759, RELOCATED CROSSROAD AT               | 027001                      | <ul> <li>17. CURING COVER SHALL BE REMOVED AND REPLACED AS<br/>DIRECTED BY THE ENGINEER.<br/>ESTIMATED QUANTITY<br/>60 UNITS REMOVING AND REPLACING CURING COVERING</li> <li>18. THE REMOVAL OF EXISTING PAVEMENT AS SHOWN ON THE<br/>PLANS OR AS DIRECTED BY THE ENGINEER SHALL BE<br/>DIRECTED BY THE ENGINEER SHALL BE</li> </ul>                                                                                       | 048018                               |
| 125<br>126-129 INC.<br>130<br>131-132 INC.<br>133-137 INC.<br>138-137 INC. | STATION CROSS SECTIONS, RAMP C<br>STATION CROSS SECTIONS, RAMP D<br>STATION CROSS SECTIONS, RACARINEY FRONTAGE ROAD<br>STATION CROSS SECTIONS, BARKER FRONTAGE ROAD<br>STATION CROSS SECTIONS, RELOCATED T.R. 154<br>STATION CROSS SECTIONS, T. B. 134 CONNECTION                                                                                                                                                                                                                                                                                                                                                                                                                                                                                                                                                                                                                                                                                                                                                                                                                                                                                                                                                                                                                                                                                                                                                                                                                                                                                                                                                                                                                                                                                                                                                                                                                                                                                                                                                                                                                                                                                                                                                                                                                                                                    | STATION 1225759, RELOCATED CROSSROAD AT<br>STATION 1358+00 AND RELOCATED CROSSROAD<br>LEFT OF STATION 1328± TO 1358± AS INDICATED<br>ON THE TYPICAL SECTIONS AND AS OTHERWISE<br>SHOWN ON THE PLANS.<br>ESTIMATED QUANTITY.<br>7,400 TONS GRAVEL OR CRUSHED STONE BASE COURSE,<br>TYPE 5                                           | 029003                      | PAID FOR AT THE CONTRACT UNIT PRICE PER SQUARE<br>YARD FOR PAVEMENT REMOVAL.<br>ESTIMATED QUANTITY<br>8,189 SQ. YDS. PAVEMENT REMOVAL<br>19. SALVAGED AGGREGATE SHALL BE REMOVED FROM THE DETOUR<br>ROAD AFTER THE DETOUR ROAD HAS SERVED IT'S PURPOSE<br>AND SHALL BE REUSED IN SUPFACING ACCESS LANE LEFT                                                                                                                | 082001                               |
| 1 43<br>1 44<br>1 45<br>1 46<br>1 46<br>1 47<br>1 48<br>1 49<br>1 50       | STANDARD NOS. 1517, 1566-1, 157 Contention<br>STANDARD NOS. 1536R, 1744-1, 1776R, 1971-2<br>STANDARD NOS. 1697-2, 1766-2<br>STANDARD NOS. 1909-3<br>STANDARD NOS. 1999-3<br>STANDARD NOS. 1997<br>STANDARD NOS. 2051<br>STANDARD NOS. 2051<br>STANDARD NOS. 2051<br>STANDARD NOS. 2054<br>STANDARD NOS. 2054<br>STAN | B. A GRAVEL OR CRUSHED STONE SURFACE COURSE, TYPE A<br>SHALL BE PLACED ON ALL FRONTAGE ROADS, ACCESS<br>LANES, DETOUR ROADS AND MAYLBOX TURNOUTS AS<br>INDICATED ON THE PLANS IN ACCORDANCE WITH THE<br>TYPICAL SECTIONS.<br>ESTIMATED QUANTITY                                                                                    | No. 1                       | AND SHALL BE REUSED IN SURFACING ACCESS LANE LEFT<br>OF STA. 1133 TO STA. 1138 AND ALL PRIVATE ENTRANCES<br>ADJACENT TO FRONTAGE ROAD RIGHT OF STA. 1100 TO<br>STA. 1139.<br>ESTIMATED QUANTITY<br>128 CU. YDS. SALVAGED AGGREGATS<br>20. CALCIUM CHLORIDE SHALL BE APPLIED ON THE DETOUR                                                                                                                                  | 101006                               |
| 151<br>152<br>153<br>154<br>155                                            | STANDARD NOS. 2114, 2135, 2136, 2143<br>STANDARD NOS. 1976, 2122<br>STANDARD NOS. 2129-1<br>STANDARD NOS. 2138-1<br>SYANDARD NOS. 2138-1<br>SYANDARD NOS. 2149, 2150<br>STANDARD NOS. 1972-1, 1973                                                                                                                                                                                                                                                                                                                                                                                                                                                                                                                                                                                                                                                                                                                                                                                                                                                                                                                                                                                                                                                                                                                                                                                                                                                                                                                                                                                                                                                                                                                                                                                                                                                                                                                                                                                                                                                                                                                                                                                                                                                                                                                                   | 6,200 TONS GRAVEL OR CRUSHED STONE SURFACE COURSE,<br>TYPE A                                                                                                                                                                                                                                                                       | 038001                      | ROAD AS DIRECTED BY THE ENGINEER.<br>ESTIMATED QUANTITY<br>3.9 TONS CALCIUM CHLORIDE APPLIED<br>21. SHOULDERS, SIDESLORES, BACKSLOPES AND OTWER PORTIONS<br>OF THE RIGHT-OF-WAY HAVING INSUFFICIENT VEGETATION<br>SHALL BE SEEDED AS DIRECTED BY THE ENGINEER. ONLY<br>EARTH SHOULDERS, AND SLOPES WIT AND GREATER SHALL.                                                                                                  | 10200 I<br>S                         |
|                                                                            |                                                                                                                                                                                                                                                                                                                                                                                                                                                                                                                                                                                                                                                                                                                                                                                                                                                                                                                                                                                                                                                                                                                                                                                                                                                                                                                                                                                                                                                                                                                                                                                                                                                                                                                                                                                                                                                                                                                                                                                                                                                                                                                                                                                                                                                                                                                                      | TYPICAL SECTIONS<br>ESTIMATED QUANTITIES<br>5,200 GALS. BITUMINOUS MATERIALS (SEAL.COAT)<br>100 TONS SEAL COAT ACCREATE<br>10. A DITUMINOUS SURFACE TREATMENT, SUBCLASS A-3<br>(MODIFIED) SHALL BE PLACED ON THE MAINLINE                                                                                                          | 037001<br>037002            | BE NUCCHED. ESTIMATED QUANTITIES<br>86 ACRES TEMPORARY SEEDING<br>88 ACRES COMPLETE SEEDING<br>200 TONS STRAW FOR ASPHALT-COATED MULCH<br>20,000 GALS. EMULSIFIED ASPHALT                                                                                                                                                                                                                                                  | 110001<br>110004<br>111002<br>111003 |
|                                                                            |                                                                                                                                                                                                                                                                                                                                                                                                                                                                                                                                                                                                                                                                                                                                                                                                                                                                                                                                                                                                                                                                                                                                                                                                                                                                                                                                                                                                                                                                                                                                                                                                                                                                                                                                                                                                                                                                                                                                                                                                                                                                                                                                                                                                                                                                                                                                      | AND RAMP SHOULDERS IN ACCORDANCE WITH THE<br>TYPICAL SECTIONS AND SPECIAL PROVISIONS.<br>ESTIMATED QUANTITIES<br>36,000 GALS. BITUMINOUS MATERIALS (FRIME COAT)A-3<br>42,900 GALS. BITUMINOUS MATERIALS (COVER.COAT)A-3<br>2,200 TONS COVER AGGREGATE                                                                              | 03900 I<br>039008<br>039003 | 22. ON ALL AREAS TO BE SEEDED, FERTILIZER NUTRIENTS<br>AND AGRICULTURAL GROUND LIMESTONE SHALL BE APPLIED<br>AS DIRECTED BY THE ENGINEER.<br>IN TONS FERTILIZER NUTRIENTS<br>520 TONS AGRICULTURAL GROUND LIMESTONE<br>23. A STRIP OF SOD 16° WIDE SHALL BE PLACED ON EACH SIDE                                                                                                                                            | 110005                               |
|                                                                            |                                                                                                                                                                                                                                                                                                                                                                                                                                                                                                                                                                                                                                                                                                                                                                                                                                                                                                                                                                                                                                                                                                                                                                                                                                                                                                                                                                                                                                                                                                                                                                                                                                                                                                                                                                                                                                                                                                                                                                                                                                                                                                                                                                                                                                                                                                                                      | 11. INCIDENTAL BITUMINOUS SURFACING SHALL BE PLACED<br>ON MEDIAN ISLANDS, PRIVATE ENTRANCES, APPROACHES<br>AND MAILEOX TURNOUTS AS SHOWN IN THE PLANS AND<br>IN ACCORDANCE WITH THE SPECIAL PROVISIONS.<br>ESTIMATED QUANTITIES<br>200 GALS BITUMINOUS MATERIALS (PRIME COAT) I-11<br>AI TONS INCIDENTAL BITUMINOUS SURFACING I-11 | DISERS                      | OF ALL PAVED DITCHES, AND AS DIRECTED BY THE ENGLNES<br>ESTIMATED QUANTITIES<br>1,300 SQ. YDS. SODDING<br>6 UNITS SUPPLEMENTAL WATERING<br>24. DELINEATORS SHALL BE INSTALLED ON OUTSIDE SHOULDERS<br>FOR WAINLINE AT A SPACING OF 200 FEET, BETWEEN                                                                                                                                                                       | I 12001<br>112002                    |
|                                                                            |                                                                                                                                                                                                                                                                                                                                                                                                                                                                                                                                                                                                                                                                                                                                                                                                                                                                                                                                                                                                                                                                                                                                                                                                                                                                                                                                                                                                                                                                                                                                                                                                                                                                                                                                                                                                                                                                                                                                                                                                                                                                                                                                                                                                                                                                                                                                      | . 12. A PORTLAND CEMENT CONCRETE PAVEMENT OF 8" UNIFORM<br>THICKNESS SHALL BE CONSTRUCTED AT S.B.I. 10<br>(ROUTE 47) CONNECTION AND AT TERMINATIONS IN<br>ACCORDANCE WITH THE TYPICAL SECTIONS.<br>ESTIMATED OUANTITY<br>12,119 SO. YDS. PORTLAND CEMENT CONCRETE<br>PAVEMENT, (8 INCH)                                            | 048006                      | STA. 1120+00 AND STA. 1379+00, AND AT OTHER LOCATION<br>AS SHOWN ON THE PLANS.<br>ESTIMATED GUANTITY<br>500 EACH DELINEATORS<br>25. PERMANENT SURVEY MARKERS SHALL BE SET ON THE SURVEY<br>CENTERLINE FOR F.A. 135, S.B.I. 10, RELOCATED T.R.<br>RELOCATED ROUTE 47, AND RELOCATED T.R. 154 AT THE                                                                                                                         |                                      |
|                                                                            |                                                                                                                                                                                                                                                                                                                                                                                                                                                                                                                                                                                                                                                                                                                                                                                                                                                                                                                                                                                                                                                                                                                                                                                                                                                                                                                                                                                                                                                                                                                                                                                                                                                                                                                                                                                                                                                                                                                                                                                                                                                                                                                                                                                                                                                                                                                                      |                                                                                                                                                                                                                                                                                                                                    | -                           | LOCATIONS SHOWN IN THE PLANS INDICATED BY THE SYMBOL<br>ESTIMATED QUANTITIES<br>18 EACH PERMANENT SURVEY MARKERS, TYPE I<br>32 EACH PERMANENT SURVEY MARKERS, TYPE II                                                                                                                                                                                                                                                      | Z00850<br>200351                     |