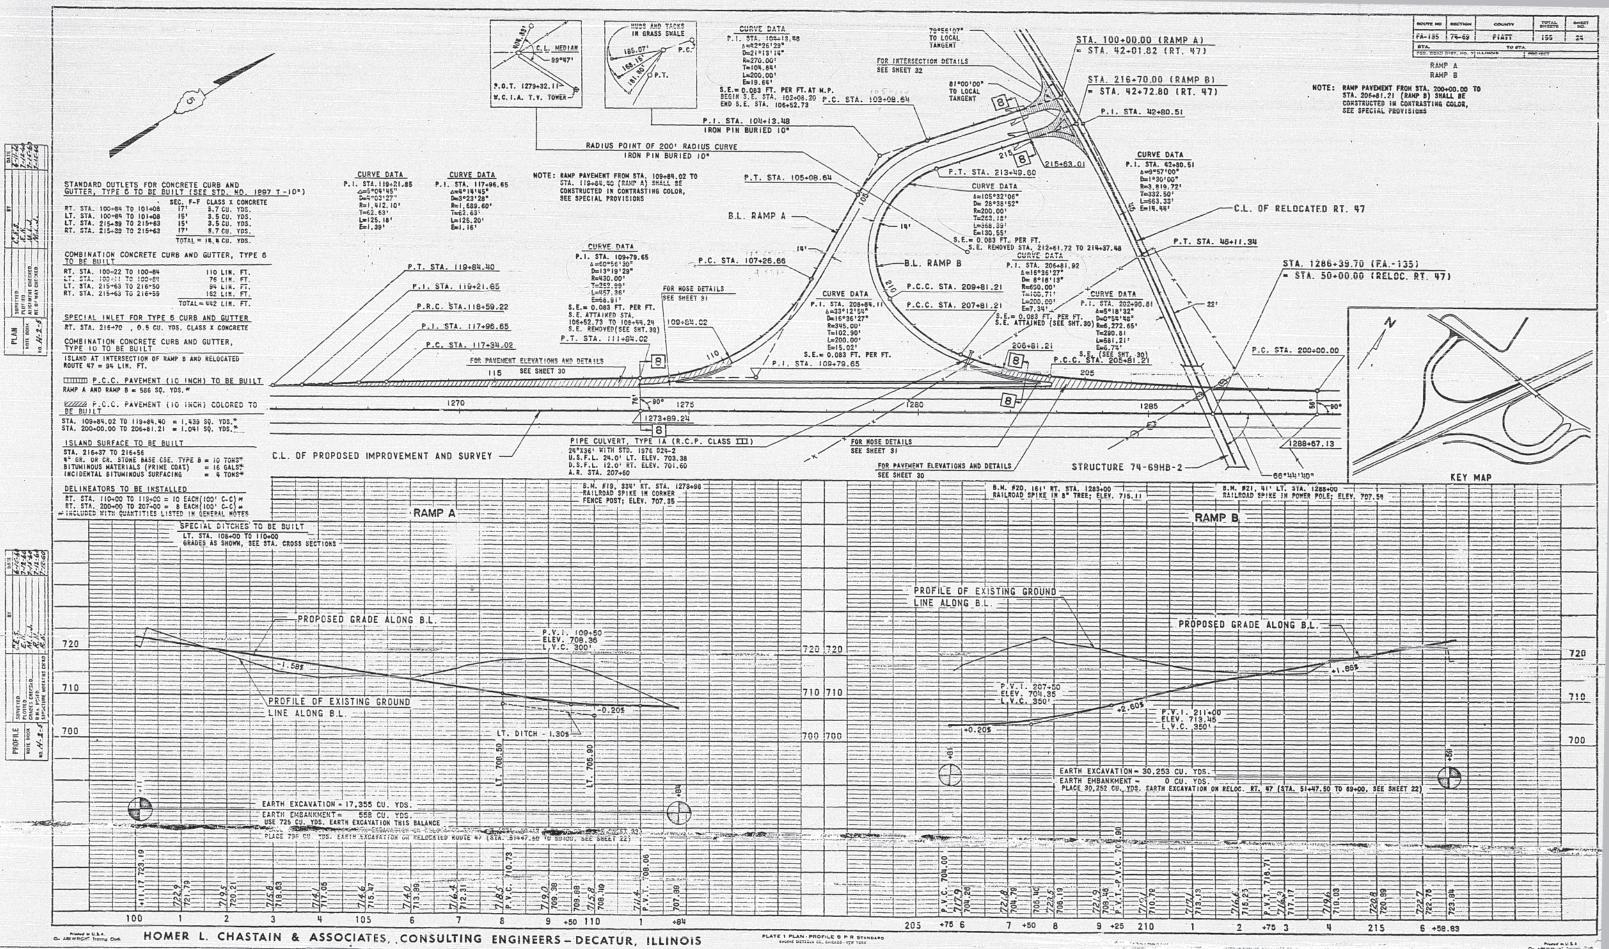

# GENERAL QUANTITY NOTES

| SHEET NO.                                                                  | CONTENTS                                                                                                                                                                                                                                                                                                                                                                                                                                                                                                                                                                                                                                                                                                                                                                                                                                                                                                                                                                                                                                                                                                                                                                                                                                                                                                                                                                                                                                                                                                                                                                                                                                                                                                                                                                                                                                                                                                                                                                                                                                                                                                                                                                                                                                                                                                                             |                                                                                                                                                                                                                                                                                                                                    | CODED PAY<br>ITEM NO.       |                                                                                                                                                                                                                                                                                                                                                                                                                            | CODED PAY                            |
|----------------------------------------------------------------------------|--------------------------------------------------------------------------------------------------------------------------------------------------------------------------------------------------------------------------------------------------------------------------------------------------------------------------------------------------------------------------------------------------------------------------------------------------------------------------------------------------------------------------------------------------------------------------------------------------------------------------------------------------------------------------------------------------------------------------------------------------------------------------------------------------------------------------------------------------------------------------------------------------------------------------------------------------------------------------------------------------------------------------------------------------------------------------------------------------------------------------------------------------------------------------------------------------------------------------------------------------------------------------------------------------------------------------------------------------------------------------------------------------------------------------------------------------------------------------------------------------------------------------------------------------------------------------------------------------------------------------------------------------------------------------------------------------------------------------------------------------------------------------------------------------------------------------------------------------------------------------------------------------------------------------------------------------------------------------------------------------------------------------------------------------------------------------------------------------------------------------------------------------------------------------------------------------------------------------------------------------------------------------------------------------------------------------------------|------------------------------------------------------------------------------------------------------------------------------------------------------------------------------------------------------------------------------------------------------------------------------------------------------------------------------------|-----------------------------|----------------------------------------------------------------------------------------------------------------------------------------------------------------------------------------------------------------------------------------------------------------------------------------------------------------------------------------------------------------------------------------------------------------------------|--------------------------------------|
| !<br>2<br>3<br>4<br>5<br>6                                                 | COVER SHEET<br>TYPICAL SECTIONS FOR MAINLINE<br>TYPICAL SECTIONS FOR CROSSROADS<br>TYPICAL SECTIONS FOR RAMPS<br>TYPICAL SECTIONS FOR TERMINATIONS<br>INDEX OF SHEETS AND GENERAL NOTES                                                                                                                                                                                                                                                                                                                                                                                                                                                                                                                                                                                                                                                                                                                                                                                                                                                                                                                                                                                                                                                                                                                                                                                                                                                                                                                                                                                                                                                                                                                                                                                                                                                                                                                                                                                                                                                                                                                                                                                                                                                                                                                                              | <ol> <li>TREES THAT INTERFERE WITH CONSTRUCTION OPERATION<br/>SHALL BE REMOVED AS DIRECTED BY THE ENGINEER.<br/>ESTIMATED QUANTITIES:</li> <li>800 IN. DIA. TREE REMOVAL (6° TO 15° DIA.)</li> <li>850 IN. DIA. TREE REMOVAL (OVER 15° DIA.)</li> </ol>                                                                            |                             | IS. EXCEPT AS OTHERWISE INDICATED ON THE PLANS, PORTLAND<br>CEMENT CONCRETE PAYEMENT OF 9" UNIFORM THICKNESS<br>AND 22'-O'WIOTH SHALL BE CONSTRUCTED AT S.B.I. 10<br>(ROUTE 47) CONNECTION AND RELOCATED ROUTE 47 IN<br>ACCORDANCE WITH THE TYPICAL SECTIONS.<br>ESTIMATED QUANTITY                                                                                                                                        |                                      |
| 7<br>8-17 IRC.<br>18<br>19<br>20<br>21<br>22<br>23                         | SUMMARY OF QUANTITIES AND SUMMARY OF CLASS X CONCRETE<br>PLAN AND PROFILE, MAINLINE<br>PLAN AND PROFILE, S.B.I. IO (RT. 17) CONNECTION<br>PLAN AND PROFILE, FRONTAGE ROAD TO T.R. 95<br>PLAN AND PROFILE, RELOCATED T.R. 87<br>PLAN AND PROFILE, RELOCATED T.R. 87<br>PLAN AND PROFILE, RELOCATED ROUTE 17<br>GENERAL LAYOUT, INTERCHANGE AT RELOC. RT. 47 WITH<br>F.A. 135                                                                                                                                                                                                                                                                                                                                                                                                                                                                                                                                                                                                                                                                                                                                                                                                                                                                                                                                                                                                                                                                                                                                                                                                                                                                                                                                                                                                                                                                                                                                                                                                                                                                                                                                                                                                                                                                                                                                                          | <ol> <li>2. HEDGES THAT INTERFERE WITH CONSTRUCTION OPERATION<br/>SHALL BE REMOVED AS DIRECTED BY THE ENGINEER.</li> <li>6 UNITS HEDGE REMOVAL</li> <li>3. SUB-BASE GRANULAR MATERIAL, TYPE A, SHALL BE<br/>PLACED 6" THICK COMPACTED UNDER THE PROPOSED<br/>10" P.C. CONCRETE PAVEMENT, 6" THICK COMPACTED</li> </ol>             | 010008                      | <ul> <li>9 BOS SQ. YDS. PORTLAND CEMENT CONCRETE PAVEMENT,</li> <li>9 INCH )</li> <li>EXCEPT AS OTHERWISE INDICATED ON THE PLANS,<br/>PORTLAND CEMENT CONCRETE PAVEMENT OF IO" UNIFORM<br/>THICKNESS SHALL BE CONSTRUCTED ON THE MAINLINE<br/>WITH 2 4 24'-D" WIDTH AND ON THE (4) RAMPS (A, B, C,<br/>AND D) OF THE INTERCHANGE AT RELOCATED ROUTE 47<br/>WITH VARIBLE WIDTH, AS SHOWN IN THE PLANS AND</li> </ul>        | 048007                               |
| 24<br>25<br>26<br>27<br>28<br>29<br>30                                     | PLAN AND PROFILE, RAMPS A & B INTERCHANGE AT RELOC.<br>RT. 47 WITH F.A. 135<br>PLAN AND PROFILE, RAMPS C & D INTERCHANGE AT RELOC.<br>RT. 47 WITH F.A. 135<br>PLAN AND PROFILE, BARKER FRONTAGE ROAD<br>PLAN AND PROFILE, RELOC. T.R. 154<br>PLAN AND PROFILE, RELOC. T.R. 154<br>PLAN AND PROFILE, T.R. 134 CONNECTION<br>PAYEMENT ELEVATIONS. INTERCHANGE AT RELOC. RT. 47                                                                                                                                                                                                                                                                                                                                                                                                                                                                                                                                                                                                                                                                                                                                                                                                                                                                                                                                                                                                                                                                                                                                                                                                                                                                                                                                                                                                                                                                                                                                                                                                                                                                                                                                                                                                                                                                                                                                                         | UNDER THE BITUMINOUS SURFACED SHOULDERS AND<br>4" THICK COMPACTED UNDER THE PROPOSED 8" P.C.<br>CONCRETE FAVEMENT IN ACCORDANCE WITH THE<br>TYPICAL CROSS SECTIONS.<br>ESTIMATED CUANTITY<br>79,000 TONS SUB-BASE GRANULAR MATERIAL, TYPE A                                                                                        | 02400 I I                   | ESTIMATED QUANTITY<br>ESTIMATED QUANTITY<br>[44,680 SQ. YDS. PORTLAND CEMENT CONCRETE PAVEMENT<br>{ 10 INCH }                                                                                                                                                                                                                                                                                                              | 048006                               |
| 31<br>32                                                                   | WITH F.A. 135<br>NOSE DETAILS, INTERCHANGE AT RELOC. RT. 47 WITH F.A.135<br>INTERSECTION DETAILS, INTERCHARGE AT RELOC. RT. 47<br>WITH F.A. 135<br>PAVEMENT DETAILS, WEST AND EAST TERMINATION OF F.A. 135                                                                                                                                                                                                                                                                                                                                                                                                                                                                                                                                                                                                                                                                                                                                                                                                                                                                                                                                                                                                                                                                                                                                                                                                                                                                                                                                                                                                                                                                                                                                                                                                                                                                                                                                                                                                                                                                                                                                                                                                                                                                                                                           | b. A GRAVEL OR CRUSHED STONE SHOULDER, TYPE A, SHALL<br>BE PLACED ON THE HAINLINE AND RAMP SMOULDERS<br>IN ACCORDANCE WITH THE TYPICAL CROSS SECTIONS<br>SHOWN IN THE PLANS.<br>SHOWN IN THE PLANS.<br>SHOWN IN THE PLANS.<br>SHOWN ON GRAVEL OR CRUSHED STONE SHOULDERS,<br>TYPE A.                                               | 025001                      | 15. THE VARIBLE WIDTH PORTIONS OF THE RAMPS OF THE<br>INTERCHANGE OF RELOCATED ROUTE 47 AT THE ACCELERATIO<br>AND DECELERATION LANES, SHALL BE CONSTRUCTED OF<br>PORTLAND CEMENT CONCRETE PAVEMENT, 10" UNIFORM<br>THICKNESS, COLORED AS SHOWN ON THE DETAILS INCLUDED<br>IN THE PLANS AND STATED IN THE SPECIAL PROVISONS.<br>ESTIMATED QUANTITY<br>4,061 SO. YDS. PORTLAND CEMENT CONCRETE PAVEMENT<br>(COLORED) 10 INCH | 048010                               |
| 33<br>31<br>35<br>36<br>37<br>36<br>39<br>40<br>41-100 INC.                | MISCELLANEOUS DETAILS<br>DRAINAGE DETAILS<br>SPECIAL BOX CULVERT, A.R. STA. 1294+92<br>SPECIAL BOX CULVERT, A.R. STA. 1367+00 W.B. LANES<br>SPECIAL BOX CULVERT, A.R. STA. 1367+00 E.B. LANES<br>SPECIAL BOX CULVERT, A.R. STA. 1381+08<br>SPECIAL BOX CULVERT, A.R. STA. 654+00 RELOC. RT. 47<br>STATION CROSS SECTIONS, MAINLINE<br>STATION CROSS SECTIONS, S.B.I. 10 (RT. 47) CONNECTION<br>STATION CROSS SECTIONS, FRONTAGE ROAD TO T.R. 95                                                                                                                                                                                                                                                                                                                                                                                                                                                                                                                                                                                                                                                                                                                                                                                                                                                                                                                                                                                                                                                                                                                                                                                                                                                                                                                                                                                                                                                                                                                                                                                                                                                                                                                                                                                                                                                                                      | <ol> <li>A GRAVEL DR CRUSHED STONE SHOULDER, TYPE B SHALL<br/>BE BUILT IN ACCORDANCE WITH THE TYPICAL CROSS<br/>SECTIONS SHOWN IN THE PLANS.<br/>ESTIMATED QUANTITY<br/>670 TONS GRAVEL OR CRUSHED STONE SHOULDERS, TYPE B</li> <li>TOPSOIL SHALL BE PLACED ON SHOULDERS, SIDESLOPES</li> </ol>                                    |                             | 16. PAVEMENT FABRIC SHALL BE PLACED FOR ALL PORTLAND<br>CEMENT CONCRETE PAVEMENT, EXCEPT FOR THE PORTLAND<br>CEMENT CONCRETE PAVEMENT OF 8" THICKNESS, IN<br>ACCORDANCE WITH THE TYPICAL SECTIONS.<br>ESTIMATED QUANTITY<br>159.271 SQ. YDS. PAVEMENT FABRIC                                                                                                                                                               | 048019                               |
| 116                                                                        | STATION CROSS SECTIONS, S.B.I. ID (RT. ¥7) CONHECTION<br>STATION CROSS SECTIONS, FRONTAGE ROAD TO T.R. 95<br>STATION CROSS SECTIONS, RELOCATED T.R. 97<br>STATION CROSS SECTIONS, I.C.R.R. AND I.T.R.R.<br>STATION CROSS SECTIONS, CRESAP-PATTON FRONTAGE ROAD<br>STATION CROSS SECTIONS, RELOCATED ROUTE 47<br>STATION CROSS SECTIONS, RAMP A<br>STATION CROSS SECTIONS, RAMP A                                                                                                                                                                                                                                                                                                                                                                                                                                                                                                                                                                                                                                                                                                                                                                                                                                                                                                                                                                                                                                                                                                                                                                                                                                                                                                                                                                                                                                                                                                                                                                                                                                                                                                                                                                                                                                                                                                                                                     | AND BACKSLOPES FOR THE ENTIRE MAINLINE AND ALL<br>CROSSROADS EXCEPT FRONTAGE ROADS AND ACCESS<br>LANES AS INDICATED ON THE TYPICAL SECTIONS.<br>58,000°CU. YDS. TOP SOIL<br>7. A GRAVEL OR CRUSHED STONE BASE COURSE, TYPE B<br>SHALL BE PLACED ON RELOCATED CROSSROAD AT<br>STATION 1225759, RELOCATED CROSSROAD AT               | 027001                      | <ul> <li>17. CURING COVER SHALL BE REMOVED AND REPLACED AS<br/>DIRECTED BY THE ENGINEER.<br/>ESTIMATED QUANTITY<br/>60 UNITS REMOVING AND REPLACING CURING COVERING</li> <li>18. THE REMOVAL OF EXISTING PAVEMENT AS SHOWN ON THE<br/>PLANS OR AS DIRECTED BY THE ENGINEER SHALL BE<br/>DIRECTED BY THE ENGINEER SHALL BE</li> </ul>                                                                                       | 048018                               |
| 125<br>126-129 INC.<br>130<br>131-132 INC.<br>133-137 INC.<br>138-137 INC. | STATION CROSS SECTIONS, RAMP C<br>STATION CROSS SECTIONS, RAMP D<br>STATION CROSS SECTIONS, RACARINEY FRONTAGE ROAD<br>STATION CROSS SECTIONS, BARKER FRONTAGE ROAD<br>STATION CROSS SECTIONS, RELOCATED T.R. 154<br>STATION CROSS SECTIONS, T. B. 134 CONNECTION                                                                                                                                                                                                                                                                                                                                                                                                                                                                                                                                                                                                                                                                                                                                                                                                                                                                                                                                                                                                                                                                                                                                                                                                                                                                                                                                                                                                                                                                                                                                                                                                                                                                                                                                                                                                                                                                                                                                                                                                                                                                    | STATION 1225759, RELOCATED CROSSROAD AT<br>STATION 1358+00 AND RELOCATED CROSSROAD<br>LEFT OF STATION 1328± TO 1358± AS INDICATED<br>ON THE TYPICAL SECTIONS AND AS OTHERWISE<br>SHOWN ON THE PLANS.<br>ESTIMATED QUANTITY.<br>7,400 TONS GRAVEL OR CRUSHED STONE BASE COURSE,<br>TYPE 5                                           | 029003                      | PAID FOR AT THE CONTRACT UNIT PRICE PER SQUARE<br>YARD FOR PAVEMENT REMOVAL.<br>ESTIMATED QUANTITY<br>8,189 SQ. YDS. PAVEMENT REMOVAL<br>19. SALVAGED AGGREGATE SHALL BE REMOVED FROM THE DETOUR<br>ROAD AFTER THE DETOUR ROAD HAS SERVED IT'S PURPOSE<br>AND SHALL BE REUSED IN SUPFACING ACCESS LANE LEFT                                                                                                                | 082001                               |
| 1 43<br>1 44<br>1 45<br>1 46<br>1 46<br>1 47<br>1 48<br>1 49<br>1 50       | STANDARD NOS. 1517, 1566-1, 157 Contention<br>STANDARD NOS. 1536R, 1744-1, 1776R, 1971-2<br>STANDARD NOS. 1697-2, 1766-2<br>STANDARD NOS. 1909-3<br>STANDARD NOS. 1999-3<br>STANDARD NOS. 1997<br>STANDARD NOS. 2051<br>STANDARD NOS. 2051<br>STANDARD NOS. 2051<br>STANDARD NOS. 2054<br>STANDARD NOS. 2054<br>STAN | B. A GRAVEL OR CRUSHED STONE SURFACE COURSE, TYPE A<br>SHALL BE PLACED ON ALL FRONTAGE ROADS, ACCESS<br>LANES, DETOUR ROADS AND MAYLBOX TURNOUTS AS<br>INDICATED ON THE PLANS IN ACCORDANCE WITH THE<br>TYPICAL SECTIONS.<br>ESTIMATED QUANTITY                                                                                    | No. 1                       | AND SHALL BE REUSED IN SURFACING ACCESS LANE LEFT<br>OF STA. 1133 TO STA. 1138 AND ALL PRIVATE ENTRANCES<br>ADJACENT TO FRONTAGE ROAD RIGHT OF STA. 1100 TO<br>STA. 1139.<br>ESTIMATED QUANTITY<br>128 CU. YDS. SALVAGED AGGREGATS<br>20. CALCIUM CHLORIDE SHALL BE APPLIED ON THE DETOUR                                                                                                                                  | 101006                               |
| 151<br>152<br>153<br>154<br>155                                            | STANDARD NOS. 2114, 2135, 2136, 2143<br>STANDARD NOS. 1976, 2122<br>STANDARD NOS. 2129-1<br>STANDARD NOS. 2138-1<br>SYANDARD NOS. 2138-1<br>SYANDARD NOS. 2149, 2150<br>STANDARD NOS. 1972-1, 1973                                                                                                                                                                                                                                                                                                                                                                                                                                                                                                                                                                                                                                                                                                                                                                                                                                                                                                                                                                                                                                                                                                                                                                                                                                                                                                                                                                                                                                                                                                                                                                                                                                                                                                                                                                                                                                                                                                                                                                                                                                                                                                                                   | 6,200 TONS GRAVEL OR CRUSHED STONE SURFACE COURSE,<br>TYPE A                                                                                                                                                                                                                                                                       | 038001                      | ROAD AS DIRECTED BY THE ENGINEER.<br>ESTIMATED QUANTITY<br>3.9 TONS CALCIUM CHLORIDE APPLIED<br>21. SHOULDERS, SIDESLORES, BACKSLOPES AND OTWER PORTIONS<br>OF THE RIGHT-OF-WAY HAVING INSUFFICIENT VEGETATION<br>SHALL BE SEEDED AS DIRECTED BY THE ENGINEER. ONLY<br>EARTH SHOULDERS, AND SLOPES WIT AND GREATER SHALL.                                                                                                  | 10200 I<br>S                         |
|                                                                            |                                                                                                                                                                                                                                                                                                                                                                                                                                                                                                                                                                                                                                                                                                                                                                                                                                                                                                                                                                                                                                                                                                                                                                                                                                                                                                                                                                                                                                                                                                                                                                                                                                                                                                                                                                                                                                                                                                                                                                                                                                                                                                                                                                                                                                                                                                                                      | TYPICAL SECTIONS<br>ESTIMATED QUANTITIES<br>5,200 GALS. BITUMINOUS MATERIALS (SEAL.COAT)<br>100 TONS SEAL COAT ACCREATE<br>10. A DITUMINOUS SURFACE TREATMENT, SUBCLASS A-3<br>(MODIFIED) SHALL BE PLACED ON THE MAINLINE                                                                                                          | 037001<br>037002            | BE NUCCHED. ESTIMATED QUANTITIES<br>86 ACRES TEMPORARY SEEDING<br>88 ACRES COMPLETE SEEDING<br>200 TONS STRAW FOR ASPHALT-COATED MULCH<br>20,000 GALS. EMULSIFIED ASPHALT                                                                                                                                                                                                                                                  | 110001<br>110004<br>111002<br>111003 |
|                                                                            |                                                                                                                                                                                                                                                                                                                                                                                                                                                                                                                                                                                                                                                                                                                                                                                                                                                                                                                                                                                                                                                                                                                                                                                                                                                                                                                                                                                                                                                                                                                                                                                                                                                                                                                                                                                                                                                                                                                                                                                                                                                                                                                                                                                                                                                                                                                                      | AND RAMP SHOULDERS IN ACCORDANCE WITH THE<br>TYPICAL SECTIONS AND SPECIAL PROVISIONS.<br>ESTIMATED QUANTITIES<br>36,000 GALS. BITUMINOUS MATERIALS (FRIME COAT)A-3<br>42,900 GALS. BITUMINOUS MATERIALS (COVER.COAT)A-3<br>2,200 TONS COVER AGGREGATE                                                                              | 03900 I<br>039008<br>039003 | 22. ON ALL AREAS TO BE SEEDED, FERTILIZER NUTRIENTS<br>AND AGRICULTURAL GROUND LIMESTONE SHALL BE APPLIED<br>AS DIRECTED BY THE ENGINEER.<br>IN TONS FERTILIZER NUTRIENTS<br>520 TONS AGRICULTURAL GROUND LIMESTONE<br>23. A STRIP OF SOD 16° WIDE SHALL BE PLACED ON EACH SIDE                                                                                                                                            | 110005                               |
|                                                                            |                                                                                                                                                                                                                                                                                                                                                                                                                                                                                                                                                                                                                                                                                                                                                                                                                                                                                                                                                                                                                                                                                                                                                                                                                                                                                                                                                                                                                                                                                                                                                                                                                                                                                                                                                                                                                                                                                                                                                                                                                                                                                                                                                                                                                                                                                                                                      | 11. INCIDENTAL BITUMINOUS SURFACING SHALL BE PLACED<br>ON MEDIAN ISLANDS, PRIVATE ENTRANCES, APPROACHES<br>AND MAILEOX TURNOUTS AS SHOWN IN THE PLANS AND<br>IN ACCORDANCE WITH THE SPECIAL PROVISIONS.<br>ESTIMATED QUANTITIES<br>200 GALS BITUMINOUS MATERIALS (PRIME COAT) I-11<br>AI TONS INCIDENTAL BITUMINOUS SURFACING I-11 | DISERS                      | OF ALL PAVED DITCHES, AND AS DIRECTED BY THE ENGLNES<br>ESTIMATED QUANTITIES<br>1,300 SQ. YDS. SODDING<br>6 UNITS SUPPLEMENTAL WATERING<br>24. DELINEATORS SHALL BE INSTALLED ON OUTSIDE SHOULDERS<br>FOR WAINLINE AT A SPACING OF 200 FEET, BETWEEN                                                                                                                                                                       | I 12001<br>112002                    |
|                                                                            |                                                                                                                                                                                                                                                                                                                                                                                                                                                                                                                                                                                                                                                                                                                                                                                                                                                                                                                                                                                                                                                                                                                                                                                                                                                                                                                                                                                                                                                                                                                                                                                                                                                                                                                                                                                                                                                                                                                                                                                                                                                                                                                                                                                                                                                                                                                                      | . 12. A PORTLAND CEMENT CONCRETE PAVEMENT OF 8" UNIFORM<br>THICKNESS SHALL BE CONSTRUCTED AT S.B.I. 10<br>(ROUTE 47) CONNECTION AND AT TERMINATIONS IN<br>ACCORDANCE WITH THE TYPICAL SECTIONS.<br>ESTIMATED OUANTITY<br>12,119 SO. YDS. PORTLAND CEMENT CONCRETE<br>PAVEMENT, (8 INCH)                                            | 048006                      | STA. 1120+00 AND STA. 1379+00, AND AT OTHER LOCATION<br>AS SHOWN ON THE PLANS.<br>ESTIMATED GUANTITY<br>500 EACH DELINEATORS<br>25. PERMANENT SURVEY MARKERS SHALL BE SET ON THE SURVEY<br>CENTERLINE FOR F.A. 135, S.B.I. 10, RELOCATED T.R.<br>RELOCATED ROUTE 47, AND RELOCATED T.R. 154 AT THE                                                                                                                         |                                      |
|                                                                            |                                                                                                                                                                                                                                                                                                                                                                                                                                                                                                                                                                                                                                                                                                                                                                                                                                                                                                                                                                                                                                                                                                                                                                                                                                                                                                                                                                                                                                                                                                                                                                                                                                                                                                                                                                                                                                                                                                                                                                                                                                                                                                                                                                                                                                                                                                                                      |                                                                                                                                                                                                                                                                                                                                    | -                           | LOCATIONS SHOWN IN THE PLANS INDICATED BY THE SYMBOL<br>ESTIMATED QUANTITIES<br>18 EACH PERMANENT SURVEY MARKERS, TYPE I<br>32 EACH PERMANENT SURVEY MARKERS, TYPE II                                                                                                                                                                                                                                                      | Z00850<br>200351                     |