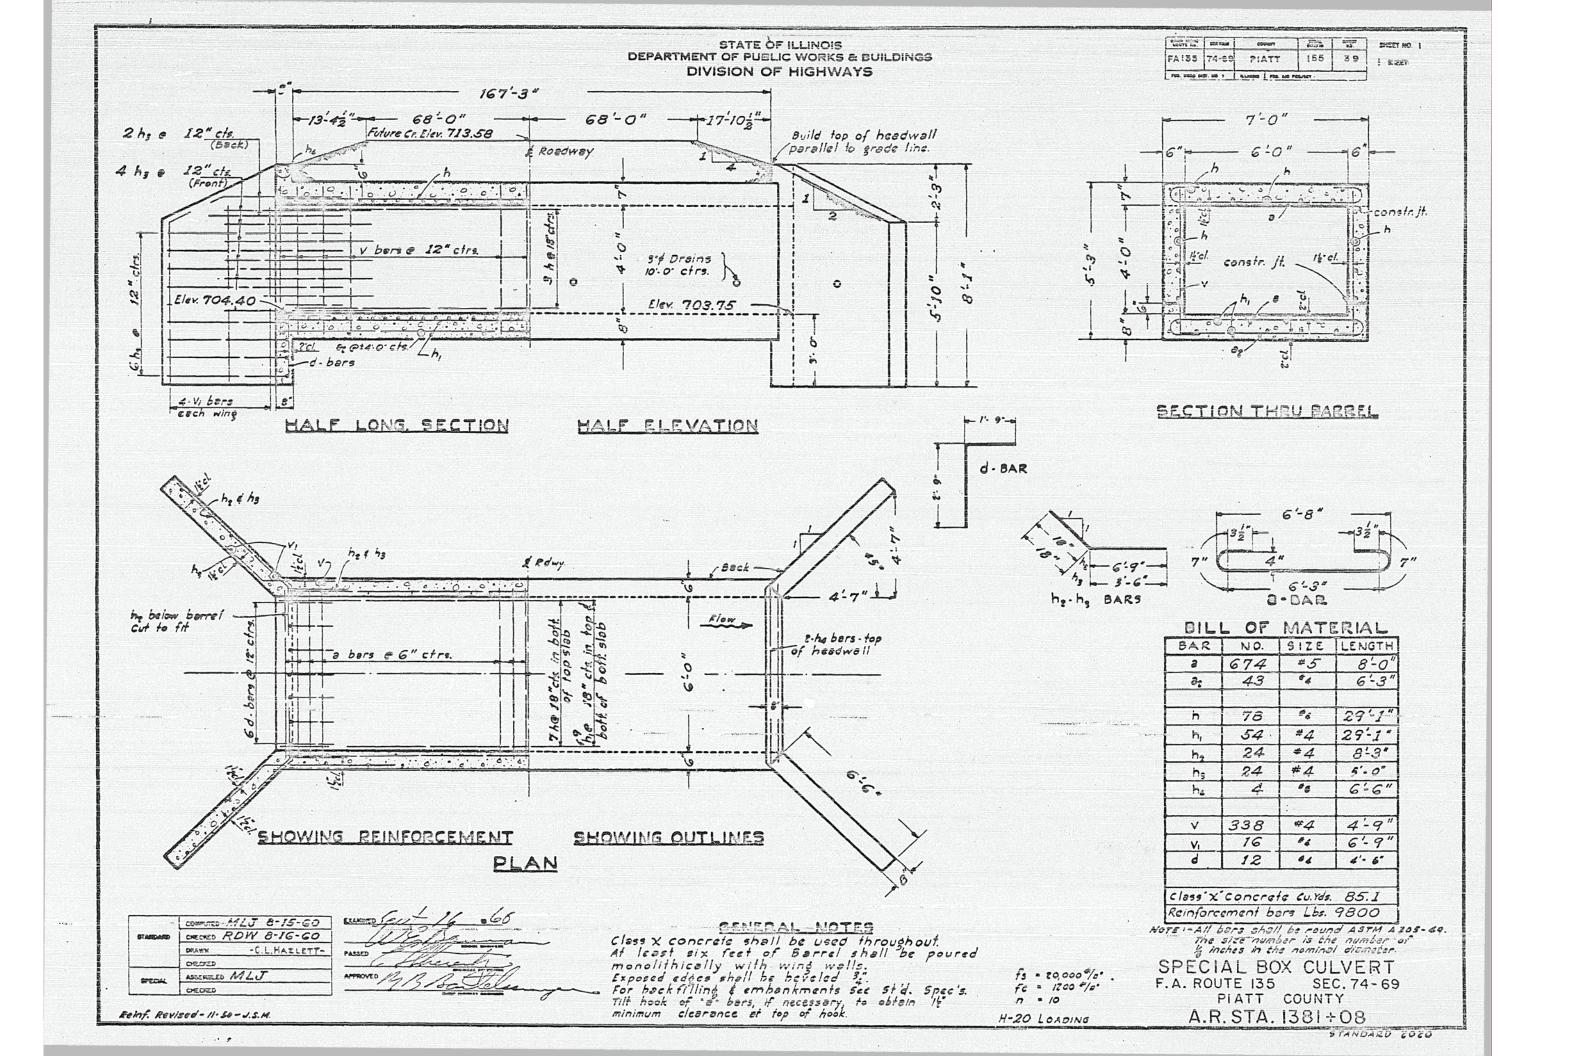

# GENERAL QUANTITY NOTES

| SHEET NO.                                                                  | CONTENTS                                                                                                                                                                                                                                                                                                                                                                                                                                                                                                                                                                                                                                                                                                                                                                                                                                                                                                                                                                                                                                                                                                                                                                                                                                                                                                                                                                                                                                                                                                                                                                                                                                                                                                                                                                                                                                                                                                                                                                                                                                                                                                                                                                                                                                                                                                                             |                                                                                                                                                                                                                                                                                                                                    | CODED PAY<br>ITEM NO.       |                                                                                                                                                                                                                                                                                                                                                                                                                            | CODED PAY                            |
|----------------------------------------------------------------------------|--------------------------------------------------------------------------------------------------------------------------------------------------------------------------------------------------------------------------------------------------------------------------------------------------------------------------------------------------------------------------------------------------------------------------------------------------------------------------------------------------------------------------------------------------------------------------------------------------------------------------------------------------------------------------------------------------------------------------------------------------------------------------------------------------------------------------------------------------------------------------------------------------------------------------------------------------------------------------------------------------------------------------------------------------------------------------------------------------------------------------------------------------------------------------------------------------------------------------------------------------------------------------------------------------------------------------------------------------------------------------------------------------------------------------------------------------------------------------------------------------------------------------------------------------------------------------------------------------------------------------------------------------------------------------------------------------------------------------------------------------------------------------------------------------------------------------------------------------------------------------------------------------------------------------------------------------------------------------------------------------------------------------------------------------------------------------------------------------------------------------------------------------------------------------------------------------------------------------------------------------------------------------------------------------------------------------------------|------------------------------------------------------------------------------------------------------------------------------------------------------------------------------------------------------------------------------------------------------------------------------------------------------------------------------------|-----------------------------|----------------------------------------------------------------------------------------------------------------------------------------------------------------------------------------------------------------------------------------------------------------------------------------------------------------------------------------------------------------------------------------------------------------------------|--------------------------------------|
| !<br>2<br>3<br>4<br>5<br>6                                                 | COVER SHEET<br>TYPICAL SECTIONS FOR MAINLINE<br>TYPICAL SECTIONS FOR CROSSROADS<br>TYPICAL SECTIONS FOR RAMPS<br>TYPICAL SECTIONS FOR TERMINATIONS<br>INDEX OF SHEETS AND GENERAL NOTES                                                                                                                                                                                                                                                                                                                                                                                                                                                                                                                                                                                                                                                                                                                                                                                                                                                                                                                                                                                                                                                                                                                                                                                                                                                                                                                                                                                                                                                                                                                                                                                                                                                                                                                                                                                                                                                                                                                                                                                                                                                                                                                                              | <ol> <li>TREES THAT INTERFERE WITH CONSTRUCTION OPERATION<br/>SHALL BE REMOVED AS DIRECTED BY THE ENGINEER.<br/>ESTIMATED QUANTITIES:</li> <li>800 IN. DIA. TREE REMOVAL (6° TO 15° DIA.)</li> <li>850 IN. DIA. TREE REMOVAL (OVER 15° DIA.)</li> </ol>                                                                            |                             | IS. EXCEPT AS OTHERWISE INDICATED ON THE PLANS, PORTLAND<br>CEMENT CONCRETE PAYEMENT OF 9" UNIFORM THICKNESS<br>AND 22'-O'WIOTH SHALL BE CONSTRUCTED AT S.B.I. 10<br>(ROUTE 47) CONNECTION AND RELOCATED ROUTE 47 IN<br>ACCORDANCE WITH THE TYPICAL SECTIONS.<br>ESTIMATED QUANTITY                                                                                                                                        |                                      |
| 7<br>8-17 IRC.<br>18<br>19<br>20<br>21<br>22<br>23                         | SUMMARY OF QUANTITIES AND SUMMARY OF CLASS X CONCRETE<br>PLAN AND PROFILE, MAINLINE<br>PLAN AND PROFILE, S.B.I. IO (RT. 17) CONNECTION<br>PLAN AND PROFILE, FRONTAGE ROAD TO T.R. 95<br>PLAN AND PROFILE, RELOCATED T.R. 87<br>PLAN AND PROFILE, RELOCATED T.R. 87<br>PLAN AND PROFILE, RELOCATED ROUTE 17<br>GENERAL LAYOUT, INTERCHANGE AT RELOC. RT. 47 WITH<br>F.A. 135                                                                                                                                                                                                                                                                                                                                                                                                                                                                                                                                                                                                                                                                                                                                                                                                                                                                                                                                                                                                                                                                                                                                                                                                                                                                                                                                                                                                                                                                                                                                                                                                                                                                                                                                                                                                                                                                                                                                                          | <ol> <li>2. HEDGES THAT INTERFERE WITH CONSTRUCTION OPERATION<br/>SHALL BE REMOVED AS DIRECTED BY THE ENGINEER.</li> <li>6 UNITS HEDGE REMOVAL</li> <li>3. SUB-BASE GRANULAR MATERIAL, TYPE A, SHALL BE<br/>PLACED 6" THICK COMPACTED UNDER THE PROPOSED<br/>10" P.C. CONCRETE PAVEMENT, 6" THICK COMPACTED</li> </ol>             | 010008                      | <ul> <li>9 BOS SQ. YDS. PORTLAND CEMENT CONCRETE PAVEMENT,</li> <li>9 INCH )</li> <li>EXCEPT AS OTHERWISE INDICATED ON THE PLANS,<br/>PORTLAND CEMENT CONCRETE PAVEMENT OF IO" UNIFORM<br/>THICKNESS SHALL BE CONSTRUCTED ON THE MAINLINE<br/>WITH 2 4 24'-D" WIDTH AND ON THE (4) RAMPS (A, B, C,<br/>AND D) OF THE INTERCHANGE AT RELOCATED ROUTE 47<br/>WITH VARIBLE WIDTH, AS SHOWN IN THE PLANS AND</li> </ul>        | 048007                               |
| 24<br>25<br>26<br>27<br>28<br>29<br>30                                     | PLAN AND PROFILE, RAMPS A & B INTERCHANGE AT RELOC.<br>RT. 47 WITH F.A. 135<br>PLAN AND PROFILE, RAMPS C & D INTERCHANGE AT RELOC.<br>RT. 47 WITH F.A. 135<br>PLAN AND PROFILE, BARKER FRONTAGE ROAD<br>PLAN AND PROFILE, RELOC. T.R. 154<br>PLAN AND PROFILE, RELOC. T.R. 154<br>PLAN AND PROFILE, T.R. 134 CONNECTION<br>PAYEMENT ELEVATIONS. INTERCHANGE AT RELOC. RT. 47                                                                                                                                                                                                                                                                                                                                                                                                                                                                                                                                                                                                                                                                                                                                                                                                                                                                                                                                                                                                                                                                                                                                                                                                                                                                                                                                                                                                                                                                                                                                                                                                                                                                                                                                                                                                                                                                                                                                                         | UNDER THE BITUMINOUS SURFACED SHOULDERS AND<br>4" THICK COMPACTED UNDER THE PROPOSED 8" P.C.<br>CONCRETE FAVEMENT IN ACCORDANCE WITH THE<br>TYPICAL CROSS SECTIONS.<br>ESTIMATED CUANTITY<br>79,000 TONS SUB-BASE GRANULAR MATERIAL, TYPE A                                                                                        | 02400 I I                   | ESTIMATED QUANTITY<br>ESTIMATED QUANTITY<br>[44,680 SQ. YDS. PORTLAND CEMENT CONCRETE PAVEMENT<br>{ 10 INCH }                                                                                                                                                                                                                                                                                                              | 048006                               |
| 31<br>32                                                                   | WITH F.A. 135<br>NOSE DETAILS, INTERCHANGE AT RELOC. RT. 47 WITH F.A.135<br>INTERSECTION DETAILS, INTERCHARGE AT RELOC. RT. 47<br>WITH F.A. 135<br>PAVEMENT DETAILS, WEST AND EAST TERMINATION OF F.A. 135                                                                                                                                                                                                                                                                                                                                                                                                                                                                                                                                                                                                                                                                                                                                                                                                                                                                                                                                                                                                                                                                                                                                                                                                                                                                                                                                                                                                                                                                                                                                                                                                                                                                                                                                                                                                                                                                                                                                                                                                                                                                                                                           | b. A GRAVEL OR CRUSHED STONE SHOULDER, TYPE A, SHALL<br>BE PLACED ON THE HAINLINE AND RAMP SMOULDERS<br>IN ACCORDANCE WITH THE TYPICAL CROSS SECTIONS<br>SHOWN IN THE PLANS.<br>SHOWN IN THE PLANS.<br>SHOWN IN THE PLANS.<br>SHOWN ON GRAVEL OR CRUSHED STONE SHOULDERS,<br>TYPE A.                                               | 025001                      | 15. THE VARIBLE WIDTH PORTIONS OF THE RAMPS OF THE<br>INTERCHANGE OF RELOCATED ROUTE 47 AT THE ACCELERATIO<br>AND DECELERATION LANES, SHALL BE CONSTRUCTED OF<br>PORTLAND CEMENT CONCRETE PAVEMENT, 10" UNIFORM<br>THICKNESS, COLORED AS SHOWN ON THE DETAILS INCLUDED<br>IN THE PLANS AND STATED IN THE SPECIAL PROVISONS.<br>ESTIMATED QUANTITY<br>4,061 SO. YDS. PORTLAND CEMENT CONCRETE PAVEMENT<br>(COLORED) 10 INCH | 048010                               |
| 33<br>31<br>35<br>36<br>37<br>36<br>39<br>40<br>41-100 INC.                | MISCELLANEOUS DETAILS<br>DRAINAGE DETAILS<br>SPECIAL BOX CULVERT, A.R. STA. 1294+92<br>SPECIAL BOX CULVERT, A.R. STA. 1367+00 W.B. LANES<br>SPECIAL BOX CULVERT, A.R. STA. 1367+00 E.B. LANES<br>SPECIAL BOX CULVERT, A.R. STA. 1381+08<br>SPECIAL BOX CULVERT, A.R. STA. 654+00 RELOC. RT. 47<br>STATION CROSS SECTIONS, MAINLINE<br>STATION CROSS SECTIONS, S.B.I. 10 (RT. 47) CONNECTION<br>STATION CROSS SECTIONS, FRONTAGE ROAD TO T.R. 95                                                                                                                                                                                                                                                                                                                                                                                                                                                                                                                                                                                                                                                                                                                                                                                                                                                                                                                                                                                                                                                                                                                                                                                                                                                                                                                                                                                                                                                                                                                                                                                                                                                                                                                                                                                                                                                                                      | <ol> <li>A GRAVEL DR CRUSHED STONE SHOULDER, TYPE B SHALL<br/>BE BUILT IN ACCORDANCE WITH THE TYPICAL CROSS<br/>SECTIONS SHOWN IN THE PLANS.<br/>ESTIMATED QUANTITY<br/>670 TONS GRAVEL OR CRUSHED STONE SHOULDERS, TYPE B</li> <li>TOPSOIL SHALL BE PLACED ON SHOULDERS, SIDESLOPES</li> </ol>                                    |                             | 16. PAVEMENT FABRIC SHALL BE PLACED FOR ALL PORTLAND<br>CEMENT CONCRETE PAVEMENT, EXCEPT FOR THE PORTLAND<br>CEMENT CONCRETE PAVEMENT OF 8" THICKNESS, IN<br>ACCORDANCE WITH THE TYPICAL SECTIONS.<br>ESTIMATED QUANTITY<br>159.271 SQ. YDS. PAVEMENT FABRIC                                                                                                                                                               | 048019                               |
| 116                                                                        | STATION CROSS SECTIONS, S.B.I. ID (RT. ¥7) CONHECTION<br>STATION CROSS SECTIONS, FRONTAGE ROAD TO T.R. 95<br>STATION CROSS SECTIONS, RELOCATED T.R. 97<br>STATION CROSS SECTIONS, I.C.R.R. AND I.T.R.R.<br>STATION CROSS SECTIONS, CRESAP-PATTON FRONTAGE ROAD<br>STATION CROSS SECTIONS, RELOCATED ROUTE 47<br>STATION CROSS SECTIONS, RAMP A<br>STATION CROSS SECTIONS, RAMP A                                                                                                                                                                                                                                                                                                                                                                                                                                                                                                                                                                                                                                                                                                                                                                                                                                                                                                                                                                                                                                                                                                                                                                                                                                                                                                                                                                                                                                                                                                                                                                                                                                                                                                                                                                                                                                                                                                                                                     | AND BACKSLOPES FOR THE ENTIRE MAINLINE AND ALL<br>CROSSROADS EXCEPT FRONTAGE ROADS AND ACCESS<br>LANES AS INDICATED ON THE TYPICAL SECTIONS.<br>58,000°CU. YDS. TOP SOIL<br>7. A GRAVEL OR CRUSHED STONE BASE COURSE, TYPE B<br>SHALL BE PLACED ON RELOCATED CROSSROAD AT<br>STATION 1225759, RELOCATED CROSSROAD AT               | 027001                      | <ul> <li>17. CURING COVER SHALL BE REMOVED AND REPLACED AS<br/>DIRECTED BY THE ENGINEER.<br/>ESTIMATED QUANTITY<br/>60 UNITS REMOVING AND REPLACING CURING COVERING</li> <li>18. THE REMOVAL OF EXISTING PAVEMENT AS SHOWN ON THE<br/>PLANS OR AS DIRECTED BY THE ENGINEER SHALL BE<br/>DIRECTED BY THE ENGINEER SHALL BE</li> </ul>                                                                                       | 048018                               |
| 125<br>126-129 INC.<br>130<br>131-132 INC.<br>133-137 INC.<br>138-137 INC. | STATION CROSS SECTIONS, RAMP C<br>STATION CROSS SECTIONS, RAMP D<br>STATION CROSS SECTIONS, RACARINEY FRONTAGE ROAD<br>STATION CROSS SECTIONS, BARKER FRONTAGE ROAD<br>STATION CROSS SECTIONS, RELOCATED T.R. 154<br>STATION CROSS SECTIONS, T. B. 134 CONNECTION                                                                                                                                                                                                                                                                                                                                                                                                                                                                                                                                                                                                                                                                                                                                                                                                                                                                                                                                                                                                                                                                                                                                                                                                                                                                                                                                                                                                                                                                                                                                                                                                                                                                                                                                                                                                                                                                                                                                                                                                                                                                    | STATION 1225759, RELOCATED CROSSROAD AT<br>STATION 1358+00 AND RELOCATED CROSSROAD<br>LEFT OF STATION 1328± TO 1358± AS INDICATED<br>ON THE TYPICAL SECTIONS AND AS OTHERWISE<br>SHOWN ON THE PLANS.<br>ESTIMATED QUANTITY.<br>7,400 TONS GRAVEL OR CRUSHED STONE BASE COURSE,<br>TYPE 5                                           | 029003                      | PAID FOR AT THE CONTRACT UNIT PRICE PER SQUARE<br>YARD FOR PAVEMENT REMOVAL.<br>ESTIMATED QUANTITY<br>8,189 SQ. YDS. PAVEMENT REMOVAL<br>19. SALVAGED AGGREGATE SHALL BE REMOVED FROM THE DETOUR<br>ROAD AFTER THE DETOUR ROAD HAS SERVED IT'S PURPOSE<br>AND SHALL BE REUSED IN SUPFACING ACCESS LANE LEFT                                                                                                                | 082001                               |
| 1 43<br>1 44<br>1 45<br>1 46<br>1 46<br>1 47<br>1 48<br>1 49<br>1 50       | STANDARD NOS. 1517, 1566-1, 157 Contention<br>STANDARD NOS. 1536R, 1744-1, 1776R, 1971-2<br>STANDARD NOS. 1697-2, 1766-2<br>STANDARD NOS. 1909-3<br>STANDARD NOS. 1999-3<br>STANDARD NOS. 1997<br>STANDARD NOS. 2051<br>STANDARD NOS. 2051<br>STANDARD NOS. 2051<br>STANDARD NOS. 2054<br>STANDARD NOS. 2054<br>STAN | B. A GRAVEL OR CRUSHED STONE SURFACE COURSE, TYPE A<br>SHALL BE PLACED ON ALL FRONTAGE ROADS, ACCESS<br>LANES, DETOUR ROADS AND MAYLBOX TURNOUTS AS<br>INDICATED ON THE PLANS IN ACCORDANCE WITH THE<br>TYPICAL SECTIONS.<br>ESTIMATED QUANTITY                                                                                    | No. 1                       | AND SHALL BE REUSED IN SURFACING ACCESS LANE LEFT<br>OF STA. 1133 TO STA. 1138 AND ALL PRIVATE ENTRANCES<br>ADJACENT TO FRONTAGE ROAD RIGHT OF STA. 1100 TO<br>STA. 1139.<br>ESTIMATED QUANTITY<br>128 CU. YDS. SALVAGED AGGREGATS<br>20. CALCIUM CHLORIDE SHALL BE APPLIED ON THE DETOUR                                                                                                                                  | 101006                               |
| 151<br>152<br>153<br>154<br>155                                            | STANDARD NOS. 2114, 2135, 2136, 2143<br>STANDARD NOS. 1976, 2122<br>STANDARD NOS. 2129-1<br>STANDARD NOS. 2138-1<br>SYANDARD NOS. 2138-1<br>SYANDARD NOS. 2149, 2150<br>STANDARD NOS. 1972-1, 1973                                                                                                                                                                                                                                                                                                                                                                                                                                                                                                                                                                                                                                                                                                                                                                                                                                                                                                                                                                                                                                                                                                                                                                                                                                                                                                                                                                                                                                                                                                                                                                                                                                                                                                                                                                                                                                                                                                                                                                                                                                                                                                                                   | 6,200 TONS GRAVEL OR CRUSHED STONE SURFACE COURSE,<br>TYPE A                                                                                                                                                                                                                                                                       | 038001                      | ROAD AS DIRECTED BY THE ENGINEER.<br>ESTIMATED QUANTITY<br>3.9 TONS CALCIUM CHLORIDE APPLIED<br>21. SHOULDERS, SIDESLORES, BACKSLOPES AND OTWER PORTIONS<br>OF THE RIGHT-OF-WAY HAVING INSUFFICIENT VEGETATION<br>SHALL BE SEEDED AS DIRECTED BY THE ENGINEER. ONLY<br>EARTH SHOULDERS, AND SLOPES WIT AND GREATER SHALL.                                                                                                  | 10200 I<br>S                         |
|                                                                            |                                                                                                                                                                                                                                                                                                                                                                                                                                                                                                                                                                                                                                                                                                                                                                                                                                                                                                                                                                                                                                                                                                                                                                                                                                                                                                                                                                                                                                                                                                                                                                                                                                                                                                                                                                                                                                                                                                                                                                                                                                                                                                                                                                                                                                                                                                                                      | TYPICAL SECTIONS<br>ESTIMATED QUANTITIES<br>5,200 GALS. BITUMINOUS MATERIALS (SEAL.COAT)<br>100 TONS SEAL COAT ACCREATE<br>10. A DITUMINOUS SURFACE TREATMENT, SUBCLASS A-3<br>(MODIFIED) SHALL BE PLACED ON THE MAINLINE                                                                                                          | 037001<br>037002            | BE NUCCHED. ESTIMATED QUANTITIES<br>86 ACRES TEMPORARY SEEDING<br>88 ACRES COMPLETE SEEDING<br>200 TONS STRAW FOR ASPHALT-COATED MULCH<br>20,000 GALS. EMULSIFIED ASPHALT                                                                                                                                                                                                                                                  | 110001<br>110004<br>111002<br>111003 |
|                                                                            |                                                                                                                                                                                                                                                                                                                                                                                                                                                                                                                                                                                                                                                                                                                                                                                                                                                                                                                                                                                                                                                                                                                                                                                                                                                                                                                                                                                                                                                                                                                                                                                                                                                                                                                                                                                                                                                                                                                                                                                                                                                                                                                                                                                                                                                                                                                                      | AND RAMP SHOULDERS IN ACCORDANCE WITH THE<br>TYPICAL SECTIONS AND SPECIAL PROVISIONS.<br>ESTIMATED QUANTITIES<br>36,000 GALS. BITUMINOUS MATERIALS (FRIME COAT)A-3<br>42,900 GALS. BITUMINOUS MATERIALS (COVER.COAT)A-3<br>2,200 TONS COVER AGGREGATE                                                                              | 03900 I<br>039008<br>039003 | 22. ON ALL AREAS TO BE SEEDED, FERTILIZER NUTRIENTS<br>AND AGRICULTURAL GROUND LIMESTONE SHALL BE APPLIED<br>AS DIRECTED BY THE ENGINEER.<br>IN TONS FERTILIZER NUTRIENTS<br>520 TONS AGRICULTURAL GROUND LIMESTONE<br>23. A STRIP OF SOD 16° WIDE SHALL BE PLACED ON EACH SIDE                                                                                                                                            | 110005                               |
|                                                                            |                                                                                                                                                                                                                                                                                                                                                                                                                                                                                                                                                                                                                                                                                                                                                                                                                                                                                                                                                                                                                                                                                                                                                                                                                                                                                                                                                                                                                                                                                                                                                                                                                                                                                                                                                                                                                                                                                                                                                                                                                                                                                                                                                                                                                                                                                                                                      | 11. INCIDENTAL BITUMINOUS SURFACING SHALL BE PLACED<br>ON MEDIAN ISLANDS, PRIVATE ENTRANCES, APPROACHES<br>AND MAILEOX TURNOUTS AS SHOWN IN THE PLANS AND<br>IN ACCORDANCE WITH THE SPECIAL PROVISIONS.<br>ESTIMATED QUANTITIES<br>200 GALS BITUMINOUS MATERIALS (PRIME COAT) I-11<br>AI TONS INCIDENTAL BITUMINOUS SURFACING I-11 | DISERS                      | OF ALL PAVED DITCHES, AND AS DIRECTED BY THE ENGLNES<br>ESTIMATED QUANTITIES<br>1,300 SQ. YDS. SODDING<br>6 UNITS SUPPLEMENTAL WATERING<br>24. DELINEATORS SHALL BE INSTALLED ON OUTSIDE SHOULDERS<br>FOR WAINLINE AT A SPACING OF 200 FEET, BETWEEN                                                                                                                                                                       | I 12001<br>112002                    |
|                                                                            |                                                                                                                                                                                                                                                                                                                                                                                                                                                                                                                                                                                                                                                                                                                                                                                                                                                                                                                                                                                                                                                                                                                                                                                                                                                                                                                                                                                                                                                                                                                                                                                                                                                                                                                                                                                                                                                                                                                                                                                                                                                                                                                                                                                                                                                                                                                                      | . 12. A PORTLAND CEMENT CONCRETE PAVEMENT OF 8" UNIFORM<br>THICKNESS SHALL BE CONSTRUCTED AT S.B.I. 10<br>(ROUTE 47) CONNECTION AND AT TERMINATIONS IN<br>ACCORDANCE WITH THE TYPICAL SECTIONS.<br>ESTIMATED OUANTITY<br>12,119 SO. YDS. PORTLAND CEMENT CONCRETE<br>PAVEMENT, (8 INCH)                                            | 048006                      | STA. 1120+00 AND STA. 1379+00, AND AT OTHER LOCATION<br>AS SHOWN ON THE PLANS.<br>ESTIMATED GUANTITY<br>500 EACH DELINEATORS<br>25. PERMANENT SURVEY MARKERS SHALL BE SET ON THE SURVEY<br>CENTERLINE FOR F.A. 135, S.B.I. 10, RELOCATED T.R.<br>RELOCATED ROUTE 47, AND RELOCATED T.R. 154 AT THE                                                                                                                         |                                      |
|                                                                            |                                                                                                                                                                                                                                                                                                                                                                                                                                                                                                                                                                                                                                                                                                                                                                                                                                                                                                                                                                                                                                                                                                                                                                                                                                                                                                                                                                                                                                                                                                                                                                                                                                                                                                                                                                                                                                                                                                                                                                                                                                                                                                                                                                                                                                                                                                                                      |                                                                                                                                                                                                                                                                                                                                    | -                           | LOCATIONS SHOWN IN THE PLANS INDICATED BY THE SYMBOL<br>ESTIMATED QUANTITIES<br>18 EACH PERMANENT SURVEY MARKERS, TYPE I<br>32 EACH PERMANENT SURVEY MARKERS, TYPE II                                                                                                                                                                                                                                                      | Z00850<br>200351                     |