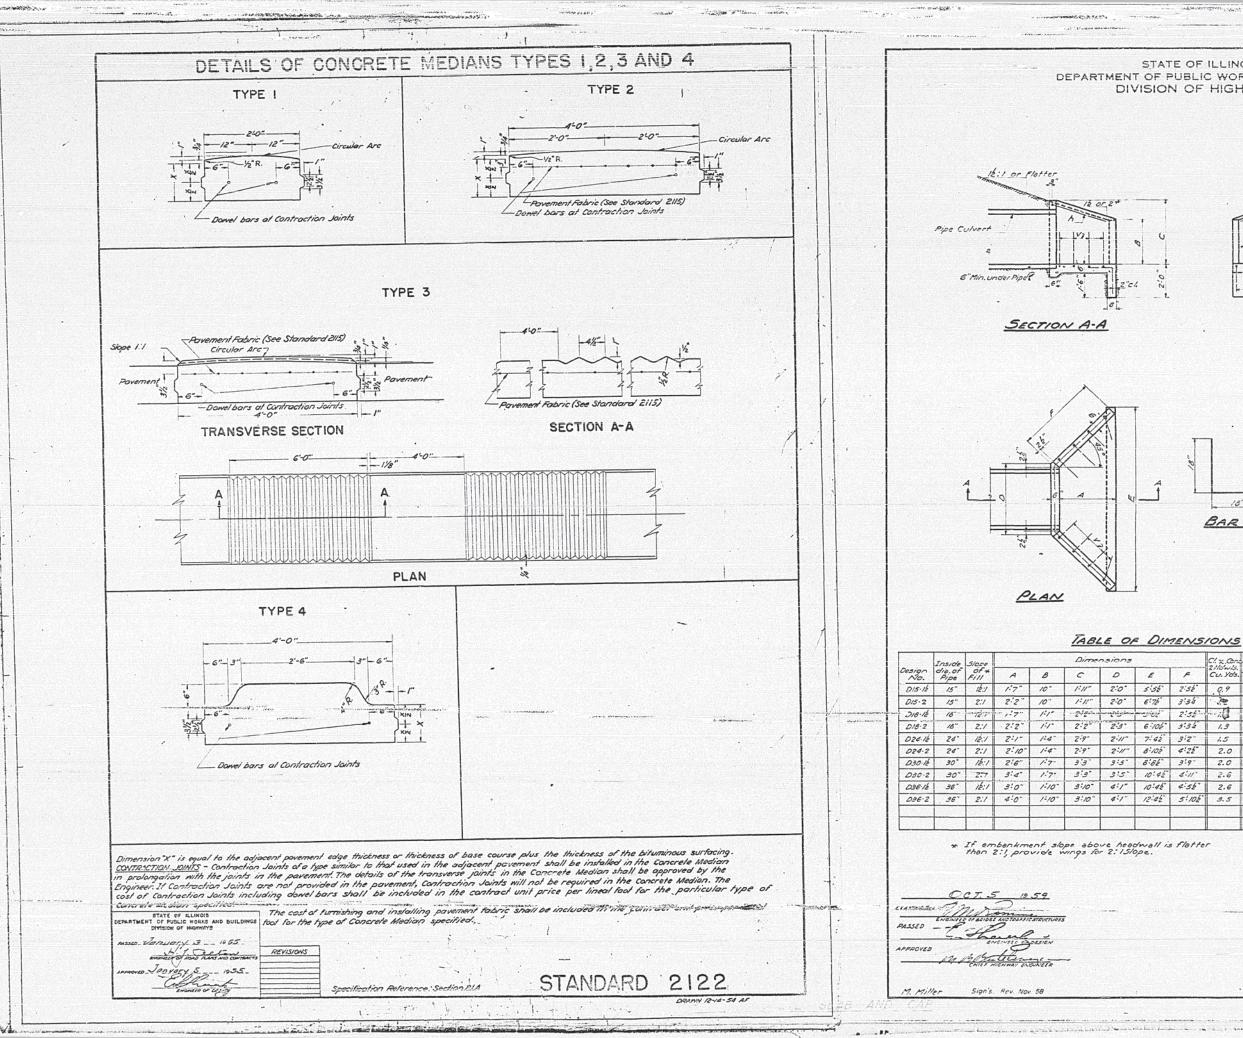

# GENERAL QUANTITY NOTES

| SHEET NO.                                                                  | CONTENTS                                                                                                                                                                                                                                                                                                                                                                                                                                                                                                                                                                                                                                                                                                                                                                                                                                                                                                                                                                                                                                                                                                                                                                                                                                                                                                                                                                                                                                                                                                                                                                                                                                                                                                                                                                                                                                                                                                                                                                                                                                                                                                                                                                                                                                                                                                                             |                                                                                                                                                                                                                                                                                                                                    | CODED PAY<br>ITEM NO.       |                                                                                                                                                                                                                                                                                                                                                                                                                            | CODED PAY                            |
|----------------------------------------------------------------------------|--------------------------------------------------------------------------------------------------------------------------------------------------------------------------------------------------------------------------------------------------------------------------------------------------------------------------------------------------------------------------------------------------------------------------------------------------------------------------------------------------------------------------------------------------------------------------------------------------------------------------------------------------------------------------------------------------------------------------------------------------------------------------------------------------------------------------------------------------------------------------------------------------------------------------------------------------------------------------------------------------------------------------------------------------------------------------------------------------------------------------------------------------------------------------------------------------------------------------------------------------------------------------------------------------------------------------------------------------------------------------------------------------------------------------------------------------------------------------------------------------------------------------------------------------------------------------------------------------------------------------------------------------------------------------------------------------------------------------------------------------------------------------------------------------------------------------------------------------------------------------------------------------------------------------------------------------------------------------------------------------------------------------------------------------------------------------------------------------------------------------------------------------------------------------------------------------------------------------------------------------------------------------------------------------------------------------------------|------------------------------------------------------------------------------------------------------------------------------------------------------------------------------------------------------------------------------------------------------------------------------------------------------------------------------------|-----------------------------|----------------------------------------------------------------------------------------------------------------------------------------------------------------------------------------------------------------------------------------------------------------------------------------------------------------------------------------------------------------------------------------------------------------------------|--------------------------------------|
| !<br>2<br>3<br>4<br>5<br>6                                                 | COVER SHEET<br>TYPICAL SECTIONS FOR MAINLINE<br>TYPICAL SECTIONS FOR CROSSROADS<br>TYPICAL SECTIONS FOR RAMPS<br>TYPICAL SECTIONS FOR TERMINATIONS<br>INDEX OF SHEETS AND GENERAL NOTES                                                                                                                                                                                                                                                                                                                                                                                                                                                                                                                                                                                                                                                                                                                                                                                                                                                                                                                                                                                                                                                                                                                                                                                                                                                                                                                                                                                                                                                                                                                                                                                                                                                                                                                                                                                                                                                                                                                                                                                                                                                                                                                                              | <ol> <li>TREES THAT INTERFERE WITH CONSTRUCTION OPERATION<br/>SHALL BE REMOVED AS DIRECTED BY THE ENGINEER.<br/>ESTIMATED QUANTITIES:</li> <li>800 IN. DIA. TREE REMOVAL (6° TO 15° DIA.)</li> <li>850 IN. DIA. TREE REMOVAL (OVER 15° DIA.)</li> </ol>                                                                            |                             | IS. EXCEPT AS OTHERWISE INDICATED ON THE PLANS, PORTLAND<br>CEMENT CONCRETE PAYEMENT OF 9" UNIFORM THICKNESS<br>AND 22'-O'WIOTH SHALL BE CONSTRUCTED AT S.B.I. 10<br>(ROUTE 47) CONNECTION AND RELOCATED ROUTE 47 IN<br>ACCORDANCE WITH THE TYPICAL SECTIONS.<br>ESTIMATED QUANTITY                                                                                                                                        |                                      |
| 7<br>8-17 IRC.<br>18<br>19<br>20<br>21<br>22<br>23                         | SUMMARY OF QUANTITIES AND SUMMARY OF CLASS X CONCRETE<br>PLAN AND PROFILE, MAINLINE<br>PLAN AND PROFILE, S.B.I. IO (RT. 17) CONNECTION<br>PLAN AND PROFILE, FRONTAGE ROAD TO T.R. 95<br>PLAN AND PROFILE, RELOCATED T.R. 87<br>PLAN AND PROFILE, RELOCATED T.R. 87<br>PLAN AND PROFILE, RELOCATED ROUTE 17<br>GENERAL LAYOUT, INTERCHANGE AT RELOC. RT. 47 WITH<br>F.A. 135                                                                                                                                                                                                                                                                                                                                                                                                                                                                                                                                                                                                                                                                                                                                                                                                                                                                                                                                                                                                                                                                                                                                                                                                                                                                                                                                                                                                                                                                                                                                                                                                                                                                                                                                                                                                                                                                                                                                                          | <ol> <li>2. HEDGES THAT INTERFERE WITH CONSTRUCTION OPERATION<br/>SHALL BE REMOVED AS DIRECTED BY THE ENGINEER.</li> <li>6 UNITS HEDGE REMOVAL</li> <li>3. SUB-BASE GRANULAR MATERIAL, TYPE A, SHALL BE<br/>PLACED 6" THICK COMPACTED UNDER THE PROPOSED<br/>10" P.C. CONCRETE PAVEMENT, 6" THICK COMPACTED</li> </ol>             | 010008                      | <ul> <li>9 BOS SQ. YDS. PORTLAND CEMENT CONCRETE PAVEMENT,</li> <li>9 INCH )</li> <li>EXCEPT AS OTHERWISE INDICATED ON THE PLANS,<br/>PORTLAND CEMENT CONCRETE PAVEMENT OF IO" UNIFORM<br/>THICKNESS SHALL BE CONSTRUCTED ON THE MAINLINE<br/>WITH 2 4 24'-D" WIDTH AND ON THE (4) RAMPS (A, B, C,<br/>AND D) OF THE INTERCHANGE AT RELOCATED ROUTE 47<br/>WITH VARIBLE WIDTH, AS SHOWN IN THE PLANS AND</li> </ul>        | 048007                               |
| 24<br>25<br>26<br>27<br>28<br>29<br>30                                     | PLAN AND PROFILE, RAMPS A & B INTERCHANGE AT RELOC.<br>RT. 47 WITH F.A. 135<br>PLAN AND PROFILE, RAMPS C & D INTERCHANGE AT RELOC.<br>RT. 47 WITH F.A. 135<br>PLAN AND PROFILE, BARKER FRONTAGE ROAD<br>PLAN AND PROFILE, RELOC. T.R. 154<br>PLAN AND PROFILE, RELOC. T.R. 154<br>PLAN AND PROFILE, T.R. 134 CONNECTION<br>PAYEMENT ELEVATIONS. INTERCHANGE AT RELOC. RT. 47                                                                                                                                                                                                                                                                                                                                                                                                                                                                                                                                                                                                                                                                                                                                                                                                                                                                                                                                                                                                                                                                                                                                                                                                                                                                                                                                                                                                                                                                                                                                                                                                                                                                                                                                                                                                                                                                                                                                                         | UNDER THE BITUMINOUS SURFACED SHOULDERS AND<br>4" THICK COMPACTED UNDER THE PROPOSED 8" P.C.<br>CONCRETE FAVEMENT IN ACCORDANCE WITH THE<br>TYPICAL CROSS SECTIONS.<br>ESTIMATED CUANTITY<br>79,000 TONS SUB-BASE GRANULAR MATERIAL, TYPE A                                                                                        | 02400 I I                   | ESTIMATED QUANTITY<br>ESTIMATED QUANTITY<br>[44,680 SQ. YDS. PORTLAND CEMENT CONCRETE PAVEMENT<br>{ 10 INCH }                                                                                                                                                                                                                                                                                                              | 048006                               |
| 31<br>32                                                                   | WITH F.A. 135<br>NOSE DETAILS, INTERCHANGE AT RELOC. RT. 47 WITH F.A.135<br>INTERSECTION DETAILS, INTERCHARGE AT RELOC. RT. 47<br>WITH F.A. 135<br>PAVEMENT DETAILS, WEST AND EAST TERMINATION OF F.A. 135                                                                                                                                                                                                                                                                                                                                                                                                                                                                                                                                                                                                                                                                                                                                                                                                                                                                                                                                                                                                                                                                                                                                                                                                                                                                                                                                                                                                                                                                                                                                                                                                                                                                                                                                                                                                                                                                                                                                                                                                                                                                                                                           | b. A GRAVEL OR CRUSHED STONE SHOULDER, TYPE A, SHALL<br>BE PLACED ON THE HAINLINE AND RAMP SMOULDERS<br>IN ACCORDANCE WITH THE TYPICAL CROSS SECTIONS<br>SHOWN IN THE PLANS.<br>SHOWN IN THE PLANS.<br>SHOWN IN THE PLANS.<br>SHOWN ON GRAVEL OR CRUSHED STONE SHOULDERS,<br>TYPE A.                                               | 025001                      | 15. THE VARIBLE WIDTH PORTIONS OF THE RAMPS OF THE<br>INTERCHANGE OF RELOCATED ROUTE 47 AT THE ACCELERATIO<br>AND DECELERATION LANES, SHALL BE CONSTRUCTED OF<br>PORTLAND CEMENT CONCRETE PAVEMENT, 10" UNIFORM<br>THICKNESS, COLORED AS SHOWN ON THE DETAILS INCLUDED<br>IN THE PLANS AND STATED IN THE SPECIAL PROVISONS.<br>ESTIMATED QUANTITY<br>4,061 SO. YDS. PORTLAND CEMENT CONCRETE PAVEMENT<br>(COLORED) 10 INCH | 048010                               |
| 33<br>31<br>35<br>36<br>37<br>36<br>39<br>40<br>41-100 INC.                | MISCELLANEOUS DETAILS<br>DRAINAGE DETAILS<br>SPECIAL BOX CULVERT, A.R. STA. 1294+92<br>SPECIAL BOX CULVERT, A.R. STA. 1367+00 W.B. LANES<br>SPECIAL BOX CULVERT, A.R. STA. 1367+00 E.B. LANES<br>SPECIAL BOX CULVERT, A.R. STA. 1381+08<br>SPECIAL BOX CULVERT, A.R. STA. 654+00 RELOC. RT. 47<br>STATION CROSS SECTIONS, MAINLINE<br>STATION CROSS SECTIONS, S.B.I. 10 (RT. 47) CONNECTION<br>STATION CROSS SECTIONS, FRONTAGE ROAD TO T.R. 95                                                                                                                                                                                                                                                                                                                                                                                                                                                                                                                                                                                                                                                                                                                                                                                                                                                                                                                                                                                                                                                                                                                                                                                                                                                                                                                                                                                                                                                                                                                                                                                                                                                                                                                                                                                                                                                                                      | <ol> <li>A GRAVEL DR CRUSHED STONE SHOULDER, TYPE B SHALL<br/>BE BUILT IN ACCORDANCE WITH THE TYPICAL CROSS<br/>SECTIONS SHOWN IN THE PLANS.<br/>ESTIMATED QUANTITY<br/>670 TONS GRAVEL OR CRUSHED STONE SHOULDERS, TYPE B</li> <li>TOPSOIL SHALL BE PLACED ON SHOULDERS, SIDESLOPES</li> </ol>                                    |                             | 16. PAVEMENT FABRIC SHALL BE PLACED FOR ALL PORTLAND<br>CEMENT CONCRETE PAVEMENT, EXCEPT FOR THE PORTLAND<br>CEMENT CONCRETE PAVEMENT OF 8" THICKNESS, IN<br>ACCORDANCE WITH THE TYPICAL SECTIONS.<br>ESTIMATED QUANTITY<br>159.271 SQ. YDS. PAVEMENT FABRIC                                                                                                                                                               | 048019                               |
| 116                                                                        | STATION CROSS SECTIONS, S.B.I. ID (RT. ¥7) CONHECTION<br>STATION CROSS SECTIONS, FRONTAGE ROAD TO T.R. 95<br>STATION CROSS SECTIONS, RELOCATED T.R. 97<br>STATION CROSS SECTIONS, I.C.R.R. AND I.T.R.R.<br>STATION CROSS SECTIONS, CRESAP-PATTON FRONTAGE ROAD<br>STATION CROSS SECTIONS, RELOCATED ROUTE 47<br>STATION CROSS SECTIONS, RAMP A<br>STATION CROSS SECTIONS, RAMP A                                                                                                                                                                                                                                                                                                                                                                                                                                                                                                                                                                                                                                                                                                                                                                                                                                                                                                                                                                                                                                                                                                                                                                                                                                                                                                                                                                                                                                                                                                                                                                                                                                                                                                                                                                                                                                                                                                                                                     | AND BACKSLOPES FOR THE ENTIRE MAINLINE AND ALL<br>CROSSROADS EXCEPT FRONTAGE ROADS AND ACCESS<br>LANES AS INDICATED ON THE TYPICAL SECTIONS.<br>58,000°CU. YDS. TOP SOIL<br>7. A GRAVEL OR CRUSHED STONE BASE COURSE, TYPE B<br>SHALL BE PLACED ON RELOCATED CROSSROAD AT<br>STATION 1225759, RELOCATED CROSSROAD AT               | 027001                      | <ul> <li>17. CURING COVER SHALL BE REMOVED AND REPLACED AS<br/>DIRECTED BY THE ENGINEER.<br/>ESTIMATED QUANTITY<br/>60 UNITS REMOVING AND REPLACING CURING COVERING</li> <li>18. THE REMOVAL OF EXISTING PAVEMENT AS SHOWN ON THE<br/>PLANS OR AS DIRECTED BY THE ENGINEER SHALL BE<br/>DIRECTED BY THE ENGINEER SHALL BE</li> </ul>                                                                                       | 048018                               |
| 125<br>126-129 INC.<br>130<br>131-132 INC.<br>133-137 INC.<br>138-137 INC. | STATION CROSS SECTIONS, RAMP C<br>STATION CROSS SECTIONS, RAMP D<br>STATION CROSS SECTIONS, RACARINEY FRONTAGE ROAD<br>STATION CROSS SECTIONS, BARKER FRONTAGE ROAD<br>STATION CROSS SECTIONS, RELOCATED T.R. 154<br>STATION CROSS SECTIONS, T. B. 134 CONNECTION                                                                                                                                                                                                                                                                                                                                                                                                                                                                                                                                                                                                                                                                                                                                                                                                                                                                                                                                                                                                                                                                                                                                                                                                                                                                                                                                                                                                                                                                                                                                                                                                                                                                                                                                                                                                                                                                                                                                                                                                                                                                    | STATION 1225759, RELOCATED CROSSROAD AT<br>STATION 1358+00 AND RELOCATED CROSSROAD<br>LEFT OF STATION 1328± TO 1358± AS INDICATED<br>ON THE TYPICAL SECTIONS AND AS OTHERWISE<br>SHOWN ON THE PLANS.<br>ESTIMATED QUANTITY.<br>7,400 TONS GRAVEL OR CRUSHED STONE BASE COURSE,<br>TYPE 5                                           | 029003                      | PAID FOR AT THE CONTRACT UNIT PRICE PER SQUARE<br>YARD FOR PAVEMENT REMOVAL.<br>ESTIMATED QUANTITY<br>8,189 SQ. YDS. PAVEMENT REMOVAL<br>19. SALVAGED AGGREGATE SHALL BE REMOVED FROM THE DETOUR<br>ROAD AFTER THE DETOUR ROAD HAS SERVED IT'S PURPOSE<br>AND SHALL BE REUSED IN SUPFACING ACCESS LANE LEFT                                                                                                                | 082001                               |
| 1 43<br>1 44<br>1 45<br>1 46<br>1 46<br>1 47<br>1 48<br>1 49<br>1 50       | STANDARD NOS. 1517, 1566-1, 157 Contention<br>STANDARD NOS. 1536R, 1744-1, 1776R, 1971-2<br>STANDARD NOS. 1697-2, 1766-2<br>STANDARD NOS. 1909-3<br>STANDARD NOS. 1999-3<br>STANDARD NOS. 1997<br>STANDARD NOS. 2051<br>STANDARD NOS. 2051<br>STANDARD NOS. 2051<br>STANDARD NOS. 2054<br>STANDARD NOS. 2054<br>STAN | B. A GRAVEL OR CRUSHED STONE SURFACE COURSE, TYPE A<br>SHALL BE PLACED ON ALL FRONTAGE ROADS, ACCESS<br>LANES, DETOUR ROADS AND MAYLBOX TURNOUTS AS<br>INDICATED ON THE PLANS IN ACCORDANCE WITH THE<br>TYPICAL SECTIONS.<br>ESTIMATED QUANTITY                                                                                    | No. 1                       | AND SHALL BE REUSED IN SURFACING ACCESS LANE LEFT<br>OF STA. 1133 TO STA. 1138 AND ALL PRIVATE ENTRANCES<br>ADJACENT TO FRONTAGE ROAD RIGHT OF STA. 1100 TO<br>STA. 1139.<br>ESTIMATED QUANTITY<br>128 CU. YDS. SALVAGED AGGREGATS<br>20. CALCIUM CHLORIDE SHALL BE APPLIED ON THE DETOUR                                                                                                                                  | 101006                               |
| 151<br>152<br>153<br>154<br>155                                            | STANDARD NOS. 2114, 2135, 2136, 2143<br>STANDARD NOS. 1976, 2122<br>STANDARD NOS. 2129-1<br>STANDARD NOS. 2138-1<br>SYANDARD NOS. 2138-1<br>SYANDARD NOS. 2149, 2150<br>STANDARD NOS. 1972-1, 1973                                                                                                                                                                                                                                                                                                                                                                                                                                                                                                                                                                                                                                                                                                                                                                                                                                                                                                                                                                                                                                                                                                                                                                                                                                                                                                                                                                                                                                                                                                                                                                                                                                                                                                                                                                                                                                                                                                                                                                                                                                                                                                                                   | 6,200 TONS GRAVEL OR CRUSHED STONE SURFACE COURSE,<br>TYPE A                                                                                                                                                                                                                                                                       | 038001                      | ROAD AS DIRECTED BY THE ENGINEER.<br>ESTIMATED QUANTITY<br>3.9 TONS CALCIUM CHLORIDE APPLIED<br>21. SHOULDERS, SIDESLORES, BACKSLOPES AND OTWER PORTIONS<br>OF THE RIGHT-OF-WAY HAVING INSUFFICIENT VEGETATION<br>SHALL BE SEEDED AS DIRECTED BY THE ENGINEER. ONLY<br>EARTH SHOULDERS, AND SLOPES WIT AND GREATER SHALL.                                                                                                  | 10200 I<br>S                         |
|                                                                            |                                                                                                                                                                                                                                                                                                                                                                                                                                                                                                                                                                                                                                                                                                                                                                                                                                                                                                                                                                                                                                                                                                                                                                                                                                                                                                                                                                                                                                                                                                                                                                                                                                                                                                                                                                                                                                                                                                                                                                                                                                                                                                                                                                                                                                                                                                                                      | TYPICAL SECTIONS<br>ESTIMATED QUANTITIES<br>5,200 GALS. BITUMINOUS MATERIALS (SEAL.COAT)<br>100 TONS SEAL COAT ACCREATE<br>10. A DITUMINOUS SURFACE TREATMENT, SUBCLASS A-3<br>(MODIFIED) SHALL BE PLACED ON THE MAINLINE                                                                                                          | 037001<br>037002            | BE NUCCHED. ESTIMATED QUANTITIES<br>86 ACRES TEMPORARY SEEDING<br>88 ACRES COMPLETE SEEDING<br>200 TONS STRAW FOR ASPHALT-COATED MULCH<br>20,000 GALS. EMULSIFIED ASPHALT                                                                                                                                                                                                                                                  | 110001<br>110004<br>111002<br>111003 |
|                                                                            |                                                                                                                                                                                                                                                                                                                                                                                                                                                                                                                                                                                                                                                                                                                                                                                                                                                                                                                                                                                                                                                                                                                                                                                                                                                                                                                                                                                                                                                                                                                                                                                                                                                                                                                                                                                                                                                                                                                                                                                                                                                                                                                                                                                                                                                                                                                                      | AND RAMP SHOULDERS IN ACCORDANCE WITH THE<br>TYPICAL SECTIONS AND SPECIAL PROVISIONS.<br>ESTIMATED QUANTITIES<br>36,000 GALS. BITUMINOUS MATERIALS (FRIME COAT)A-3<br>42,900 GALS. BITUMINOUS MATERIALS (COVER.COAT)A-3<br>2,200 TONS COVER AGGREGATE                                                                              | 03900 I<br>039008<br>039003 | 22. ON ALL AREAS TO BE SEEDED, FERTILIZER NUTRIENTS<br>AND AGRICULTURAL GROUND LIMESTONE SHALL BE APPLIED<br>AS DIRECTED BY THE ENGINEER.<br>IN TONS FERTILIZER NUTRIENTS<br>520 TONS AGRICULTURAL GROUND LIMESTONE<br>23. A STRIP OF SOD 16° WIDE SHALL BE PLACED ON EACH SIDE                                                                                                                                            | 110005                               |
|                                                                            |                                                                                                                                                                                                                                                                                                                                                                                                                                                                                                                                                                                                                                                                                                                                                                                                                                                                                                                                                                                                                                                                                                                                                                                                                                                                                                                                                                                                                                                                                                                                                                                                                                                                                                                                                                                                                                                                                                                                                                                                                                                                                                                                                                                                                                                                                                                                      | 11. INCIDENTAL BITUMINOUS SURFACING SHALL BE PLACED<br>ON MEDIAN ISLANDS, PRIVATE ENTRANCES, APPROACHES<br>AND MAILEOX TURNOUTS AS SHOWN IN THE PLANS AND<br>IN ACCORDANCE WITH THE SPECIAL PROVISIONS.<br>ESTIMATED QUANTITIES<br>200 GALS BITUMINOUS MATERIALS (PRIME COAT) I-11<br>AI TONS INCIDENTAL BITUMINOUS SURFACING I-11 | DISERS                      | OF ALL PAVED DITCHES, AND AS DIRECTED BY THE ENGLNES<br>ESTIMATED QUANTITIES<br>1,300 SQ. YDS. SODDING<br>6 UNITS SUPPLEMENTAL WATERING<br>24. DELINEATORS SHALL BE INSTALLED ON OUTSIDE SHOULDERS<br>FOR WAINLINE AT A SPACING OF 200 FEET, BETWEEN                                                                                                                                                                       | I 12001<br>112002                    |
|                                                                            |                                                                                                                                                                                                                                                                                                                                                                                                                                                                                                                                                                                                                                                                                                                                                                                                                                                                                                                                                                                                                                                                                                                                                                                                                                                                                                                                                                                                                                                                                                                                                                                                                                                                                                                                                                                                                                                                                                                                                                                                                                                                                                                                                                                                                                                                                                                                      | . 12. A PORTLAND CEMENT CONCRETE PAVEMENT OF 8" UNIFORM<br>THICKNESS SHALL BE CONSTRUCTED AT S.B.I. 10<br>(ROUTE 47) CONNECTION AND AT TERMINATIONS IN<br>ACCORDANCE WITH THE TYPICAL SECTIONS.<br>ESTIMATED OUANTITY<br>12,119 SO. YDS. PORTLAND CEMENT CONCRETE<br>PAVEMENT, (8 INCH)                                            | 048006                      | STA. 1120+00 AND STA. 1379+00, AND AT OTHER LOCATION<br>AS SHOWN ON THE PLANS.<br>ESTIMATED GUANTITY<br>500 EACH DELINEATORS<br>25. PERMANENT SURVEY MARKERS SHALL BE SET ON THE SURVEY<br>CENTERLINE FOR F.A. 135, S.B.I. 10, RELOCATED T.R.<br>RELOCATED ROUTE 47, AND RELOCATED T.R. 154 AT THE                                                                                                                         |                                      |
|                                                                            |                                                                                                                                                                                                                                                                                                                                                                                                                                                                                                                                                                                                                                                                                                                                                                                                                                                                                                                                                                                                                                                                                                                                                                                                                                                                                                                                                                                                                                                                                                                                                                                                                                                                                                                                                                                                                                                                                                                                                                                                                                                                                                                                                                                                                                                                                                                                      |                                                                                                                                                                                                                                                                                                                                    | -                           | LOCATIONS SHOWN IN THE PLANS INDICATED BY THE SYMBOL<br>ESTIMATED QUANTITIES<br>18 EACH PERMANENT SURVEY MARKERS, TYPE I<br>32 EACH PERMANENT SURVEY MARKERS, TYPE II                                                                                                                                                                                                                                                      | Z00850<br>200351                     |