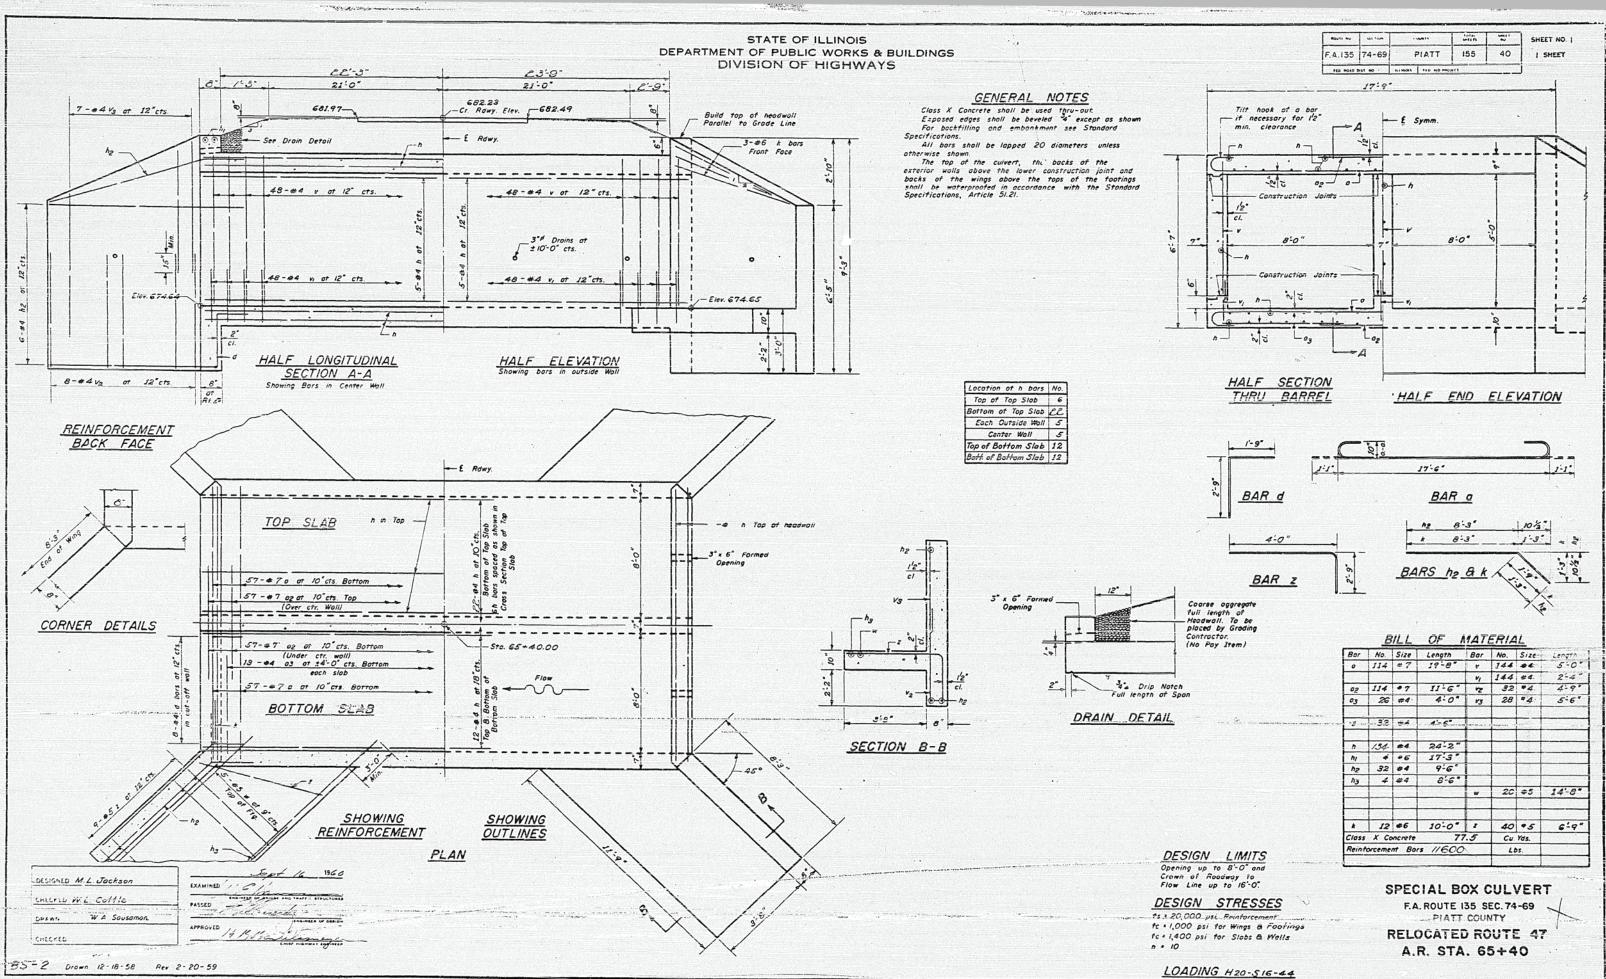

# GENERAL QUANTITY NOTES

| SHEET NO.                                                                  | CONTENTS                                                                                                                                                                                                                                                                                                                                                                                                                                                                                                                                                                                                                                                                                                                                                                                                                                                                                                                                                                                                                                                                                                                                                                                                                                                                                                                                                                                                                                                                                                                                                                                                                                                                                                                                                                                                                                                                                                                                                                                                                                                                                                                                                                                                                                                                                                                             |                                                                                                                                                                                                                                                                                                                                    | CODED PAY<br>ITEM NO.       |                                                                                                                                                                                                                                                                                                                                                                                                                            | CODED PAY                            |
|----------------------------------------------------------------------------|--------------------------------------------------------------------------------------------------------------------------------------------------------------------------------------------------------------------------------------------------------------------------------------------------------------------------------------------------------------------------------------------------------------------------------------------------------------------------------------------------------------------------------------------------------------------------------------------------------------------------------------------------------------------------------------------------------------------------------------------------------------------------------------------------------------------------------------------------------------------------------------------------------------------------------------------------------------------------------------------------------------------------------------------------------------------------------------------------------------------------------------------------------------------------------------------------------------------------------------------------------------------------------------------------------------------------------------------------------------------------------------------------------------------------------------------------------------------------------------------------------------------------------------------------------------------------------------------------------------------------------------------------------------------------------------------------------------------------------------------------------------------------------------------------------------------------------------------------------------------------------------------------------------------------------------------------------------------------------------------------------------------------------------------------------------------------------------------------------------------------------------------------------------------------------------------------------------------------------------------------------------------------------------------------------------------------------------|------------------------------------------------------------------------------------------------------------------------------------------------------------------------------------------------------------------------------------------------------------------------------------------------------------------------------------|-----------------------------|----------------------------------------------------------------------------------------------------------------------------------------------------------------------------------------------------------------------------------------------------------------------------------------------------------------------------------------------------------------------------------------------------------------------------|--------------------------------------|
| !<br>2<br>3<br>4<br>5<br>6                                                 | COVER SHEET<br>TYPICAL SECTIONS FOR MAINLINE<br>TYPICAL SECTIONS FOR CROSSROADS<br>TYPICAL SECTIONS FOR RAMPS<br>TYPICAL SECTIONS FOR TERMINATIONS<br>INDEX OF SHEETS AND GENERAL NOTES                                                                                                                                                                                                                                                                                                                                                                                                                                                                                                                                                                                                                                                                                                                                                                                                                                                                                                                                                                                                                                                                                                                                                                                                                                                                                                                                                                                                                                                                                                                                                                                                                                                                                                                                                                                                                                                                                                                                                                                                                                                                                                                                              | <ol> <li>TREES THAT INTERFERE WITH CONSTRUCTION OPERATION<br/>SHALL BE REMOVED AS DIRECTED BY THE ENGINEER.<br/>ESTIMATED QUANTITIES:</li> <li>800 IN. DIA. TREE REMOVAL (6° TO 15° DIA.)</li> <li>850 IN. DIA. TREE REMOVAL (OVER 15° DIA.)</li> </ol>                                                                            |                             | IS. EXCEPT AS OTHERWISE INDICATED ON THE PLANS, PORTLAND<br>CEMENT CONCRETE PAYEMENT OF 9" UNIFORM THICKNESS<br>AND 22'-O'WIOTH SHALL BE CONSTRUCTED AT S.B.I. 10<br>(ROUTE 47) CONNECTION AND RELOCATED ROUTE 47 IN<br>ACCORDANCE WITH THE TYPICAL SECTIONS.<br>ESTIMATED QUANTITY                                                                                                                                        |                                      |
| 7<br>8-17 IRC.<br>18<br>19<br>20<br>21<br>22<br>23                         | SUMMARY OF QUANTITIES AND SUMMARY OF CLASS X CONCRETE<br>PLAN AND PROFILE, MAINLINE<br>PLAN AND PROFILE, S.B.I. IO (RT. 17) CONNECTION<br>PLAN AND PROFILE, FRONTAGE ROAD TO T.R. 95<br>PLAN AND PROFILE, RELOCATED T.R. 87<br>PLAN AND PROFILE, RELOCATED T.R. 87<br>PLAN AND PROFILE, RELOCATED ROUTE 17<br>GENERAL LAYOUT, INTERCHANGE AT RELOC. RT. 47 WITH<br>F.A. 135                                                                                                                                                                                                                                                                                                                                                                                                                                                                                                                                                                                                                                                                                                                                                                                                                                                                                                                                                                                                                                                                                                                                                                                                                                                                                                                                                                                                                                                                                                                                                                                                                                                                                                                                                                                                                                                                                                                                                          | <ol> <li>2. HEDGES THAT INTERFERE WITH CONSTRUCTION OPERATION<br/>SHALL BE REMOVED AS DIRECTED BY THE ENGINEER.</li> <li>6 UNITS HEDGE REMOVAL</li> <li>3. SUB-BASE GRANULAR MATERIAL, TYPE A, SHALL BE<br/>PLACED 6" THICK COMPACTED UNDER THE PROPOSED<br/>10" P.C. CONCRETE PAVEMENT, 6" THICK COMPACTED</li> </ol>             | 010008                      | <ul> <li>9 BOS SQ. YDS. PORTLAND CEMENT CONCRETE PAVEMENT,</li> <li>9 INCH )</li> <li>EXCEPT AS OTHERWISE INDICATED ON THE PLANS,<br/>PORTLAND CEMENT CONCRETE PAVEMENT OF IO" UNIFORM<br/>THICKNESS SHALL BE CONSTRUCTED ON THE MAINLINE<br/>WITH 2 4 24'-D" WIDTH AND ON THE (4) RAMPS (A, B, C,<br/>AND D) OF THE INTERCHANGE AT RELOCATED ROUTE 47<br/>WITH VARIBLE WIDTH, AS SHOWN IN THE PLANS AND</li> </ul>        | 048007                               |
| 24<br>25<br>26<br>27<br>28<br>29<br>30                                     | PLAN AND PROFILE, RAMPS A & B INTERCHANGE AT RELOC.<br>RT. 47 WITH F.A. 135<br>PLAN AND PROFILE, RAMPS C & D INTERCHANGE AT RELOC.<br>RT. 47 WITH F.A. 135<br>PLAN AND PROFILE, BARKER FRONTAGE ROAD<br>PLAN AND PROFILE, RELOC. T.R. 154<br>PLAN AND PROFILE, RELOC. T.R. 154<br>PLAN AND PROFILE, T.R. 134 CONNECTION<br>PAYEMENT ELEVATIONS. INTERCHANGE AT RELOC. RT. 47                                                                                                                                                                                                                                                                                                                                                                                                                                                                                                                                                                                                                                                                                                                                                                                                                                                                                                                                                                                                                                                                                                                                                                                                                                                                                                                                                                                                                                                                                                                                                                                                                                                                                                                                                                                                                                                                                                                                                         | UNDER THE BITUMINOUS SURFACED SHOULDERS AND<br>4" THICK COMPACTED UNDER THE PROPOSED 8" P.C.<br>CONCRETE FAVEMENT IN ACCORDANCE WITH THE<br>TYPICAL CROSS SECTIONS.<br>ESTIMATED CUANTITY<br>79,000 TONS SUB-BASE GRANULAR MATERIAL, TYPE A                                                                                        | 02400 I I                   | ESTIMATED QUANTITY<br>ESTIMATED QUANTITY<br>[44,680 SQ. YDS. PORTLAND CEMENT CONCRETE PAVEMENT<br>{ 10 INCH }                                                                                                                                                                                                                                                                                                              | 048006                               |
| 31<br>32                                                                   | WITH F.A. 135<br>NOSE DETAILS, INTERCHANGE AT RELOC. RT. 47 WITH F.A.135<br>INTERSECTION DETAILS, INTERCHARGE AT RELOC. RT. 47<br>WITH F.A. 135<br>PAVEMENT DETAILS, WEST AND EAST TERMINATION OF F.A. 135                                                                                                                                                                                                                                                                                                                                                                                                                                                                                                                                                                                                                                                                                                                                                                                                                                                                                                                                                                                                                                                                                                                                                                                                                                                                                                                                                                                                                                                                                                                                                                                                                                                                                                                                                                                                                                                                                                                                                                                                                                                                                                                           | b. A GRAVEL OR CRUSHED STONE SHOULDER, TYPE A, SHALL<br>BE PLACED ON THE HAINLINE AND RAMP SMOULDERS<br>IN ACCORDANCE WITH THE TYPICAL CROSS SECTIONS<br>SHOWN IN THE PLANS.<br>SHOWN IN THE PLANS.<br>SHOWN IN THE PLANS.<br>SHOWN ON GRAVEL OR CRUSHED STONE SHOULDERS,<br>TYPE A.                                               | 025001                      | 15. THE VARIBLE WIDTH PORTIONS OF THE RAMPS OF THE<br>INTERCHANGE OF RELOCATED ROUTE 47 AT THE ACCELERATIO<br>AND DECELERATION LANES, SHALL BE CONSTRUCTED OF<br>PORTLAND CEMENT CONCRETE PAVEMENT, 10" UNIFORM<br>THICKNESS, COLORED AS SHOWN ON THE DETAILS INCLUDED<br>IN THE PLANS AND STATED IN THE SPECIAL PROVISONS.<br>ESTIMATED QUANTITY<br>4,061 SO. YDS. PORTLAND CEMENT CONCRETE PAVEMENT<br>(COLORED) 10 INCH | 048010                               |
| 33<br>31<br>35<br>36<br>37<br>36<br>39<br>40<br>41-100 INC.                | MISCELLANEOUS DETAILS<br>DRAINAGE DETAILS<br>SPECIAL BOX CULVERT, A.R. STA. 1294+92<br>SPECIAL BOX CULVERT, A.R. STA. 1367+00 W.B. LANES<br>SPECIAL BOX CULVERT, A.R. STA. 1367+00 E.B. LANES<br>SPECIAL BOX CULVERT, A.R. STA. 1381+08<br>SPECIAL BOX CULVERT, A.R. STA. 654+00 RELOC. RT. 47<br>STATION CROSS SECTIONS, MAINLINE<br>STATION CROSS SECTIONS, S.B.I. 10 (RT. 47) CONNECTION<br>STATION CROSS SECTIONS, FRONTAGE ROAD TO T.R. 95                                                                                                                                                                                                                                                                                                                                                                                                                                                                                                                                                                                                                                                                                                                                                                                                                                                                                                                                                                                                                                                                                                                                                                                                                                                                                                                                                                                                                                                                                                                                                                                                                                                                                                                                                                                                                                                                                      | <ol> <li>A GRAVEL DR CRUSHED STONE SHOULDER, TYPE B SHALL<br/>BE BUILT IN ACCORDANCE WITH THE TYPICAL CROSS<br/>SECTIONS SHOWN IN THE PLANS.<br/>ESTIMATED QUANTITY<br/>670 TONS GRAVEL OR CRUSHED STONE SHOULDERS, TYPE B</li> <li>TOPSOIL SHALL BE PLACED ON SHOULDERS, SIDESLOPES</li> </ol>                                    |                             | 16. PAVEMENT FABRIC SHALL BE PLACED FOR ALL PORTLAND<br>CEMENT CONCRETE PAVEMENT, EXCEPT FOR THE PORTLAND<br>CEMENT CONCRETE PAVEMENT OF 8" THICKNESS, IN<br>ACCORDANCE WITH THE TYPICAL SECTIONS.<br>ESTIMATED QUANTITY<br>159.271 SQ. YDS. PAVEMENT FABRIC                                                                                                                                                               | 048019                               |
| 116                                                                        | STATION CROSS SECTIONS, S.B.I. ID (RT. ¥7) CONHECTION<br>STATION CROSS SECTIONS, FRONTAGE ROAD TO T.R. 95<br>STATION CROSS SECTIONS, RELOCATED T.R. 97<br>STATION CROSS SECTIONS, I.C.R.R. AND I.T.R.R.<br>STATION CROSS SECTIONS, CRESAP-PATTON FRONTAGE ROAD<br>STATION CROSS SECTIONS, RELOCATED ROUTE 47<br>STATION CROSS SECTIONS, RAMP A<br>STATION CROSS SECTIONS, RAMP A                                                                                                                                                                                                                                                                                                                                                                                                                                                                                                                                                                                                                                                                                                                                                                                                                                                                                                                                                                                                                                                                                                                                                                                                                                                                                                                                                                                                                                                                                                                                                                                                                                                                                                                                                                                                                                                                                                                                                     | AND BACKSLOPES FOR THE ENTIRE MAINLINE AND ALL<br>CROSSROADS EXCEPT FRONTAGE ROADS AND ACCESS<br>LANES AS INDICATED ON THE TYPICAL SECTIONS.<br>58,000°CU. YDS. TOP SOIL<br>7. A GRAVEL OR CRUSHED STONE BASE COURSE, TYPE B<br>SHALL BE PLACED ON RELOCATED CROSSROAD AT<br>STATION 1225759, RELOCATED CROSSROAD AT               | 027001                      | <ul> <li>17. CURING COVER SHALL BE REMOVED AND REPLACED AS<br/>DIRECTED BY THE ENGINEER.<br/>ESTIMATED QUANTITY<br/>60 UNITS REMOVING AND REPLACING CURING COVERING</li> <li>18. THE REMOVAL OF EXISTING PAVEMENT AS SHOWN ON THE<br/>PLANS OR AS DIRECTED BY THE ENGINEER SHALL BE<br/>DIRECTED BY THE ENGINEER SHALL BE</li> </ul>                                                                                       | 048018                               |
| 125<br>126-129 INC.<br>130<br>131-132 INC.<br>133-137 INC.<br>138-137 INC. | STATION CROSS SECTIONS, RAMP C<br>STATION CROSS SECTIONS, RAMP D<br>STATION CROSS SECTIONS, RACARINEY FRONTAGE ROAD<br>STATION CROSS SECTIONS, BARKER FRONTAGE ROAD<br>STATION CROSS SECTIONS, RELOCATED T.R. 154<br>STATION CROSS SECTIONS, T. B. 134 CONNECTION                                                                                                                                                                                                                                                                                                                                                                                                                                                                                                                                                                                                                                                                                                                                                                                                                                                                                                                                                                                                                                                                                                                                                                                                                                                                                                                                                                                                                                                                                                                                                                                                                                                                                                                                                                                                                                                                                                                                                                                                                                                                    | STATION 1225759, RELOCATED CROSSROAD AT<br>STATION 1358+00 AND RELOCATED CROSSROAD<br>LEFT OF STATION 1328± TO 1358± AS INDICATED<br>ON THE TYPICAL SECTIONS AND AS OTHERWISE<br>SHOWN ON THE PLANS.<br>ESTIMATED QUANTITY.<br>7,400 TONS GRAVEL OR CRUSHED STONE BASE COURSE,<br>TYPE 5                                           | 029003                      | PAID FOR AT THE CONTRACT UNIT PRICE PER SQUARE<br>YARD FOR PAVEMENT REMOVAL.<br>ESTIMATED QUANTITY<br>8,189 SQ. YDS. PAVEMENT REMOVAL<br>19. SALVAGED AGGREGATE SHALL BE REMOVED FROM THE DETOUR<br>ROAD AFTER THE DETOUR ROAD HAS SERVED IT'S PURPOSE<br>AND SHALL BE REUSED IN SUPFACING ACCESS LANE LEFT                                                                                                                | 082001                               |
| 1 43<br>1 44<br>1 45<br>1 46<br>1 46<br>1 47<br>1 48<br>1 49<br>1 50       | STANDARD NOS. 1517, 1566-1, 157 Contention<br>STANDARD NOS. 1536R, 1744-1, 1776R, 1971-2<br>STANDARD NOS. 1697-2, 1766-2<br>STANDARD NOS. 1909-3<br>STANDARD NOS. 1999-3<br>STANDARD NOS. 1997<br>STANDARD NOS. 2051<br>STANDARD NOS. 2051<br>STANDARD NOS. 2051<br>STANDARD NOS. 2054<br>STANDARD NOS. 2054<br>STAN | B. A GRAVEL OR CRUSHED STONE SURFACE COURSE, TYPE A<br>SHALL BE PLACED ON ALL FRONTAGE ROADS, ACCESS<br>LANES, DETOUR ROADS AND MAYLBOX TURNOUTS AS<br>INDICATED ON THE PLANS IN ACCORDANCE WITH THE<br>TYPICAL SECTIONS.<br>ESTIMATED QUANTITY                                                                                    | No. 1                       | AND SHALL BE REUSED IN SURFACING ACCESS LANE LEFT<br>OF STA. 1133 TO STA. 1138 AND ALL PRIVATE ENTRANCES<br>ADJACENT TO FRONTAGE ROAD RIGHT OF STA. 1100 TO<br>STA. 1139.<br>ESTIMATED QUANTITY<br>128 CU. YDS. SALVAGED AGGREGATS<br>20. CALCIUM CHLORIDE SHALL BE APPLIED ON THE DETOUR                                                                                                                                  | 101006                               |
| 151<br>152<br>153<br>154<br>155                                            | STANDARD NOS. 2114, 2135, 2136, 2143<br>STANDARD NOS. 1976, 2122<br>STANDARD NOS. 2129-1<br>STANDARD NOS. 2138-1<br>SYANDARD NOS. 2138-1<br>SYANDARD NOS. 2149, 2150<br>STANDARD NOS. 1972-1, 1973                                                                                                                                                                                                                                                                                                                                                                                                                                                                                                                                                                                                                                                                                                                                                                                                                                                                                                                                                                                                                                                                                                                                                                                                                                                                                                                                                                                                                                                                                                                                                                                                                                                                                                                                                                                                                                                                                                                                                                                                                                                                                                                                   | 6,200 TONS GRAVEL OR CRUSHED STONE SURFACE COURSE,<br>TYPE A                                                                                                                                                                                                                                                                       | 038001                      | ROAD AS DIRECTED BY THE ENGINEER.<br>ESTIMATED QUANTITY<br>3.9 TONS CALCIUM CHLORIDE APPLIED<br>21. SHOULDERS, SIDESLORES, BACKSLOPES AND OTWER PORTIONS<br>OF THE RIGHT-OF-WAY HAVING INSUFFICIENT VEGETATION<br>SHALL BE SEEDED AS DIRECTED BY THE ENGINEER. ONLY<br>EARTH SHOULDERS, AND SLOPES WIT AND GREATER SHALL.                                                                                                  | 10200 I<br>S                         |
|                                                                            |                                                                                                                                                                                                                                                                                                                                                                                                                                                                                                                                                                                                                                                                                                                                                                                                                                                                                                                                                                                                                                                                                                                                                                                                                                                                                                                                                                                                                                                                                                                                                                                                                                                                                                                                                                                                                                                                                                                                                                                                                                                                                                                                                                                                                                                                                                                                      | TYPICAL SECTIONS<br>ESTIMATED QUANTITIES<br>5,200 GALS. BITUMINOUS MATERIALS (SEAL.COAT)<br>100 TONS SEAL COAT ACCREATE<br>10. A DITUMINOUS SURFACE TREATMENT, SUBCLASS A-3<br>(MODIFIED) SHALL BE PLACED ON THE MAINLINE                                                                                                          | 037001<br>037002            | BE NUCCHED. ESTIMATED QUANTITIES<br>86 ACRES TEMPORARY SEEDING<br>88 ACRES COMPLETE SEEDING<br>200 TONS STRAW FOR ASPHALT-COATED MULCH<br>20,000 GALS. EMULSIFIED ASPHALT                                                                                                                                                                                                                                                  | 110001<br>110004<br>111002<br>111003 |
|                                                                            |                                                                                                                                                                                                                                                                                                                                                                                                                                                                                                                                                                                                                                                                                                                                                                                                                                                                                                                                                                                                                                                                                                                                                                                                                                                                                                                                                                                                                                                                                                                                                                                                                                                                                                                                                                                                                                                                                                                                                                                                                                                                                                                                                                                                                                                                                                                                      | AND RAMP SHOULDERS IN ACCORDANCE WITH THE<br>TYPICAL SECTIONS AND SPECIAL PROVISIONS.<br>ESTIMATED QUANTITIES<br>36,000 GALS. BITUMINOUS MATERIALS (FRIME COAT)A-3<br>42,900 GALS. BITUMINOUS MATERIALS (COVER.COAT)A-3<br>2,200 TONS COVER AGGREGATE                                                                              | 03900 I<br>039008<br>039003 | 22. ON ALL AREAS TO BE SEEDED, FERTILIZER NUTRIENTS<br>AND AGRICULTURAL GROUND LIMESTONE SHALL BE APPLIED<br>AS DIRECTED BY THE ENGINEER.<br>IN TONS FERTILIZER NUTRIENTS<br>520 TONS AGRICULTURAL GROUND LIMESTONE<br>23. A STRIP OF SOD 16° WIDE SHALL BE PLACED ON EACH SIDE                                                                                                                                            | 110005                               |
|                                                                            |                                                                                                                                                                                                                                                                                                                                                                                                                                                                                                                                                                                                                                                                                                                                                                                                                                                                                                                                                                                                                                                                                                                                                                                                                                                                                                                                                                                                                                                                                                                                                                                                                                                                                                                                                                                                                                                                                                                                                                                                                                                                                                                                                                                                                                                                                                                                      | 11. INCIDENTAL BITUMINOUS SURFACING SHALL BE PLACED<br>ON MEDIAN ISLANDS, PRIVATE ENTRANCES, APPROACHES<br>AND MAILEOX TURNOUTS AS SHOWN IN THE PLANS AND<br>IN ACCORDANCE WITH THE SPECIAL PROVISIONS.<br>ESTIMATED QUANTITIES<br>200 GALS BITUMINOUS MATERIALS (PRIME COAT) I-11<br>AI TONS INCIDENTAL BITUMINOUS SURFACING I-11 | DISERS                      | OF ALL PAVED DITCHES, AND AS DIRECTED BY THE ENGLNES<br>ESTIMATED QUANTITIES<br>1,300 SQ. YDS. SODDING<br>6 UNITS SUPPLEMENTAL WATERING<br>24. DELINEATORS SHALL BE INSTALLED ON OUTSIDE SHOULDERS<br>FOR WAINLINE AT A SPACING OF 200 FEET, BETWEEN                                                                                                                                                                       | I 12001<br>112002                    |
|                                                                            |                                                                                                                                                                                                                                                                                                                                                                                                                                                                                                                                                                                                                                                                                                                                                                                                                                                                                                                                                                                                                                                                                                                                                                                                                                                                                                                                                                                                                                                                                                                                                                                                                                                                                                                                                                                                                                                                                                                                                                                                                                                                                                                                                                                                                                                                                                                                      | . 12. A PORTLAND CEMENT CONCRETE PAVEMENT OF 8" UNIFORM<br>THICKNESS SHALL BE CONSTRUCTED AT S.B.I. 10<br>(ROUTE 47) CONNECTION AND AT TERMINATIONS IN<br>ACCORDANCE WITH THE TYPICAL SECTIONS.<br>ESTIMATED OUANTITY<br>12,119 SO. YDS. PORTLAND CEMENT CONCRETE<br>PAVEMENT, (8 INCH)                                            | 048006                      | STA. 1120+00 AND STA. 1379+00, AND AT OTHER LOCATION<br>AS SHOWN ON THE PLANS.<br>ESTIMATED GUANTITY<br>500 EACH DELINEATORS<br>25. PERMANENT SURVEY MARKERS SHALL BE SET ON THE SURVEY<br>CENTERLINE FOR F.A. 135, S.B.I. 10, RELOCATED T.R.<br>RELOCATED ROUTE 47, AND RELOCATED T.R. 154 AT THE                                                                                                                         |                                      |
|                                                                            |                                                                                                                                                                                                                                                                                                                                                                                                                                                                                                                                                                                                                                                                                                                                                                                                                                                                                                                                                                                                                                                                                                                                                                                                                                                                                                                                                                                                                                                                                                                                                                                                                                                                                                                                                                                                                                                                                                                                                                                                                                                                                                                                                                                                                                                                                                                                      |                                                                                                                                                                                                                                                                                                                                    | -                           | LOCATIONS SHOWN IN THE PLANS INDICATED BY THE SYMBOL<br>ESTIMATED QUANTITIES<br>18 EACH PERMANENT SURVEY MARKERS, TYPE I<br>32 EACH PERMANENT SURVEY MARKERS, TYPE II                                                                                                                                                                                                                                                      | Z00850<br>200351                     |