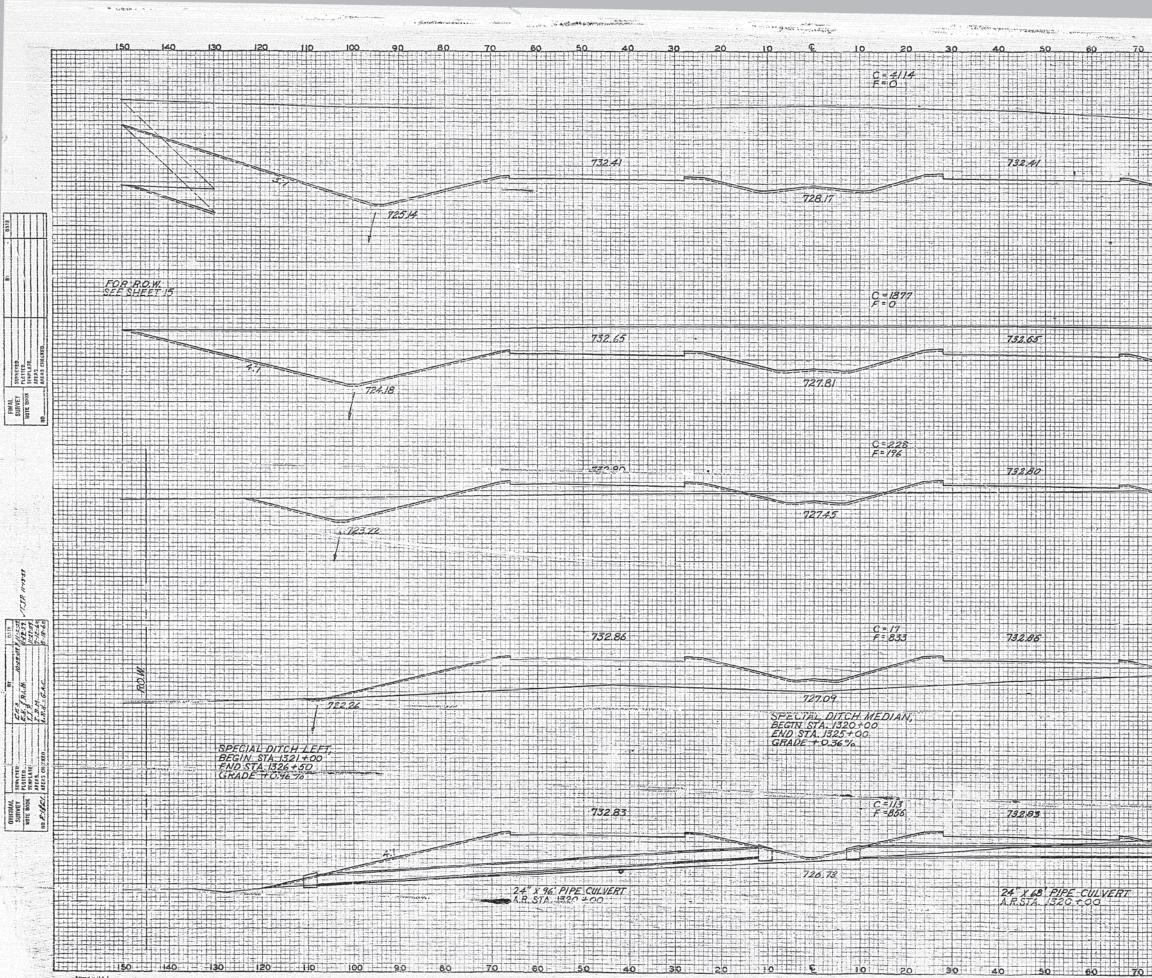

|    |                                                                                                                                                              | POUTE NO. CECTION                                            | COULTY                                           | TOTAL                                   | SH EET NO. |
|----|--------------------------------------------------------------------------------------------------------------------------------------------------------------|--------------------------------------------------------------|--------------------------------------------------|-----------------------------------------|------------|
|    |                                                                                                                                                              | F.A185 74-89                                                 | PIATT ·                                          | 155                                     | 6          |
|    |                                                                                                                                                              | FED. ROAD DIST. NO                                           | ILLINOIS ." PR                                   | OJECT                                   |            |
|    | GENERAL                                                                                                                                                      | NOTES                                                        |                                                  |                                         |            |
|    |                                                                                                                                                              |                                                              |                                                  |                                         |            |
|    |                                                                                                                                                              |                                                              |                                                  |                                         |            |
|    |                                                                                                                                                              |                                                              |                                                  |                                         |            |
| ۱. | PAYMENT FOR OVERHAUL IN THE MOVENU<br>EXCAVATION SHALL BE CONSIDERED IN<br>AND BORROW EXCAVATION AND NO EXTRA<br>FOR FARTH HOVED FROM ANY SOURCE.            | THE PRICE OF E                                               | RTH EXCAVA                                       | TION                                    |            |
| 2. | RIGHT-OF- HAY MARKERS SHALL BE PLAC<br>PLANS INDICATED BY THE SYMBOL.                                                                                        | CED AT THE LOCAT                                             | TIONS SHOWN                                      | 12                                      |            |
| 3. | "CONTROL OF ACCESS" AND "RIGHT-OF-<br>AS OTHERWISE SHOWN.                                                                                                    | WAY" ARE COINCI                                              | DENT, EXCE                                       | PT                                      |            |
| 4. | CROWN GRADE ELEVATION OF PROPOSED SHEETS AND STATION CROSS SECTIONS                                                                                          | IMPROVEMENTS OF<br>APPLY AS FOLLOW                           | PLAN AND                                         | PROFILE                                 |            |
|    | A. MAINLINE AT WEST TERMINATION:<br>STATION 1119+94.55 AT THE CENT<br>B. MAINLINE: STATION 1120+00 TO S                                                      | STA. 1108+43.02<br>TER OF EASTBOUND<br>STA. 1378+79.17       | TO LANES.                                        | TER                                     |            |
|    | C. MAINLINE AT EAST TERMINATION:<br>STATION 1395+88.27 AT THE NORT                                                                                           | STATION 1378+75                                              | .17 10                                           |                                         |            |
|    | D. ALL RAMPS AT RELOCATED ROUTE :<br>THE FINISHED PAVEMENT.                                                                                                  | T: AT THE RIGHT                                              | EDGE OF                                          |                                         | -          |
|    | THE FINISHED PAVEMENT.<br>E. ALL CROSSROADS, RELOCATED ROAT<br>LANES AT THE CENTER OF THE SUB<br>1929 DATUM-U.S.C.                                           | S. FRONTAGE ROJ                                              | DS AND ACC                                       | ESS                                     |            |
| 5. | THE SIGNS CONFORMING TO STANDAND 2<br>BEGINNING AND END OF THE PROJECT AN<br>B EACH                                                                          | 136 SHALL BE EN                                              | THE ENGI                                         | HE<br>NEER.                             |            |
| s. | BEFORE ORDERING PIPE CULVERTS, STO<br>PIPE THE CONTRACTOR SHALL CONSULT                                                                                      | THE ENGINEER FO                                              | ORRUGATED                                        | METAL<br>NGTHS.                         |            |
| 7. | LONGITUDINAL JOINTS SHALL B.<br>PAVEMENT AS SPECIFIED IN THE<br>WHERE THE ENGINEER CONSIDER<br>NECESSARY. THE DETAILS OF LO<br>TIE BARS AND CHANNEL PINS, SI | FLANS AND A<br>STHE USE OF<br>NGTUDINAL META<br>VALL CONFORM | T OTHER LO<br>THESE .TO<br>L JOINTS,<br>TO THE L | DCATIONS<br>DINTS<br>INCLUDI<br>DETAILS | NG         |
|    | SHOWN IN STANDARDS 2054 R A.<br>LOGITUDINAL JOINTS, INCLUDING M<br>PINS, SHALL BE CONSIDERED AS<br>CONCRETE PAVEMENT OF THE TH                               | INCIDENTAL 7                                                 | BARS AND                                         | CHANNE                                  | 1          |
| 8. | AT THE LOCATION SHOWN THE<br>COMPACTION SHALL BE MADE<br>THE FINISHED SURFACE AND                                                                            | TO A DEPTH                                                   | I OF 3' F                                        | EL OW                                   |            |

THE FINISHED SURFACE AND TO A WIDTH OF 2' GREATER THAN THE WIDTH OF THE GRANULAR SUB-BASE IN ACCORDANCE WITH SECTION 23 OF THE STANDARD SPECIFICATIONS. SIX INCHES OF SUB-BASE COMPACTION SHALL BE DONE IN ACCORDANCE WITH THE SAME ARTICLE IN ALL OTHER LOCATIONS WHERE THE NATURAL GROUND LINE IS WITHIN ONE FOOT OR ABOVE THE PROPOSED GRADE LINE.