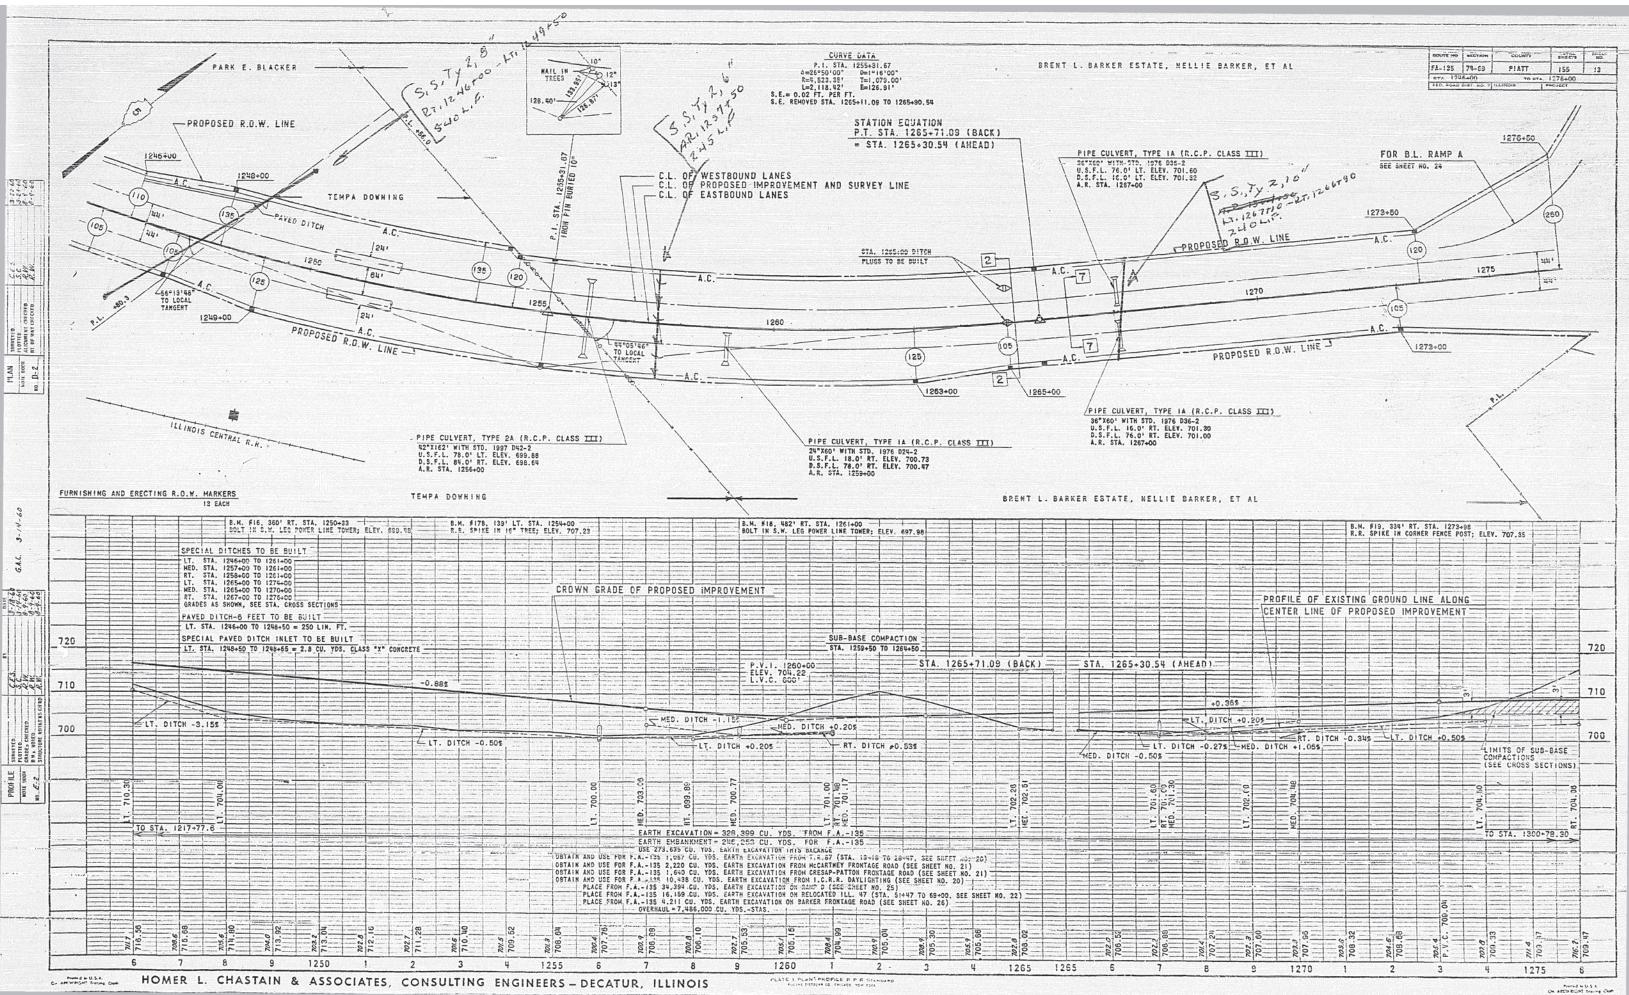

| CTION | COUNTY | TOTAL          | MO             |
|-------|--------|----------------|----------------|
| 4-69  | PIATT  | 155            | 5              |
|       | 4-69   | <br>4-69 PIATT | 4-69 PIATT 155 |