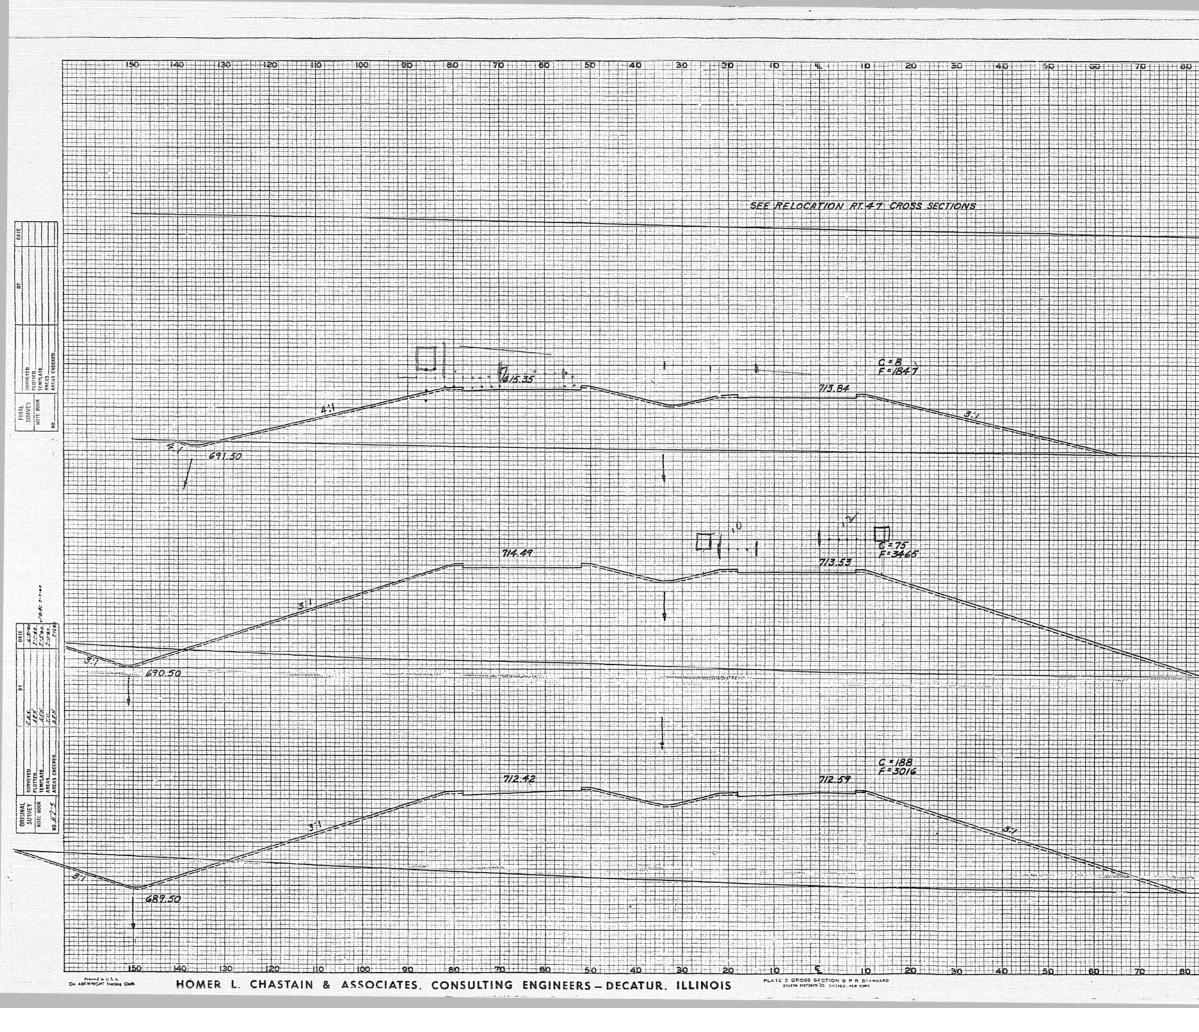

# GENERAL QUANTITY NOTES

| SHEET NO.                                                                  | CONTENTS                                                                                                                                                                                                                                                                                                                                                                                                                                                                                                                                                                                                                                                                                                                                                                                                                                                                                                                                                                                                                                                                                                                                                                                                                                                                                                                                                                                                                                                                                                                                                                                                                                                                                                                                                                                                                                                                                                                                                                                                                                                                                                                                                                                                                                                                                                                             |                                                                                                                                                                                                                                                                                                                                    | CODED PAY<br>ITEM NO.       |                                                                                                                                                                                                                                                                                                                                                                                                                            | CODED PAY                            |
|----------------------------------------------------------------------------|--------------------------------------------------------------------------------------------------------------------------------------------------------------------------------------------------------------------------------------------------------------------------------------------------------------------------------------------------------------------------------------------------------------------------------------------------------------------------------------------------------------------------------------------------------------------------------------------------------------------------------------------------------------------------------------------------------------------------------------------------------------------------------------------------------------------------------------------------------------------------------------------------------------------------------------------------------------------------------------------------------------------------------------------------------------------------------------------------------------------------------------------------------------------------------------------------------------------------------------------------------------------------------------------------------------------------------------------------------------------------------------------------------------------------------------------------------------------------------------------------------------------------------------------------------------------------------------------------------------------------------------------------------------------------------------------------------------------------------------------------------------------------------------------------------------------------------------------------------------------------------------------------------------------------------------------------------------------------------------------------------------------------------------------------------------------------------------------------------------------------------------------------------------------------------------------------------------------------------------------------------------------------------------------------------------------------------------|------------------------------------------------------------------------------------------------------------------------------------------------------------------------------------------------------------------------------------------------------------------------------------------------------------------------------------|-----------------------------|----------------------------------------------------------------------------------------------------------------------------------------------------------------------------------------------------------------------------------------------------------------------------------------------------------------------------------------------------------------------------------------------------------------------------|--------------------------------------|
| !<br>2<br>3<br>4<br>5<br>6                                                 | COVER SHEET<br>TYPICAL SECTIONS FOR MAINLINE<br>TYPICAL SECTIONS FOR CROSSROADS<br>TYPICAL SECTIONS FOR RAMPS<br>TYPICAL SECTIONS FOR TERMINATIONS<br>INDEX OF SHEETS AND GENERAL NOTES                                                                                                                                                                                                                                                                                                                                                                                                                                                                                                                                                                                                                                                                                                                                                                                                                                                                                                                                                                                                                                                                                                                                                                                                                                                                                                                                                                                                                                                                                                                                                                                                                                                                                                                                                                                                                                                                                                                                                                                                                                                                                                                                              | <ol> <li>TREES THAT INTERFERE WITH CONSTRUCTION OPERATION<br/>SHALL BE REMOVED AS DIRECTED BY THE ENGINEER.<br/>ESTIMATED QUANTITIES:</li> <li>800 IN. DIA. TREE REMOVAL (6° TO 15° DIA.)</li> <li>850 IN. DIA. TREE REMOVAL (OVER 15° DIA.)</li> </ol>                                                                            |                             | IS. EXCEPT AS OTHERWISE INDICATED ON THE PLANS, PORTLAND<br>CEMENT CONCRETE PAYEMENT OF 9" UNIFORM THICKNESS<br>AND 22'-O'WIOTH SHALL BE CONSTRUCTED AT S.B.I. 10<br>(ROUTE 47) CONNECTION AND RELOCATED ROUTE 47 IN<br>ACCORDANCE WITH THE TYPICAL SECTIONS.<br>ESTIMATED QUANTITY                                                                                                                                        |                                      |
| 7<br>8-17 IRC.<br>18<br>19<br>20<br>21<br>22<br>23                         | SUMMARY OF QUANTITIES AND SUMMARY OF CLASS X CONCRETE<br>PLAN AND PROFILE, MAINLINE<br>PLAN AND PROFILE, S.B.I. IO (RT. 17) CONNECTION<br>PLAN AND PROFILE, FRONTAGE ROAD TO T.R. 95<br>PLAN AND PROFILE, RELOCATED T.R. 87<br>PLAN AND PROFILE, RELOCATED T.R. 87<br>PLAN AND PROFILE, RELOCATED ROUTE 17<br>GENERAL LAYOUT, INTERCHANGE AT RELOC. RT. 47 WITH<br>F.A. 135                                                                                                                                                                                                                                                                                                                                                                                                                                                                                                                                                                                                                                                                                                                                                                                                                                                                                                                                                                                                                                                                                                                                                                                                                                                                                                                                                                                                                                                                                                                                                                                                                                                                                                                                                                                                                                                                                                                                                          | <ol> <li>2. HEDGES THAT INTERFERE WITH CONSTRUCTION OPERATION<br/>SHALL BE REMOVED AS DIRECTED BY THE ENGINEER.</li> <li>6 UNITS HEDGE REMOVAL</li> <li>3. SUB-BASE GRANULAR MATERIAL, TYPE A, SHALL BE<br/>PLACED 6" THICK COMPACTED UNDER THE PROPOSED<br/>10" P.C. CONCRETE PAVEMENT, 6" THICK COMPACTED</li> </ol>             | 010008                      | <ul> <li>9 BOS SQ. YDS. PORTLAND CEMENT CONCRETE PAVEMENT,</li> <li>9 INCH )</li> <li>EXCEPT AS OTHERWISE INDICATED ON THE PLANS,<br/>PORTLAND CEMENT CONCRETE PAVEMENT OF IO" UNIFORM<br/>THICKNESS SHALL BE CONSTRUCTED ON THE MAINLINE<br/>WITH 2 4 24'-D" WIDTH AND ON THE (4) RAMPS (A, B, C,<br/>AND D) OF THE INTERCHANGE AT RELOCATED ROUTE 47<br/>WITH VARIBLE WIDTH, AS SHOWN IN THE PLANS AND</li> </ul>        | 048007                               |
| 24<br>25<br>26<br>27<br>28<br>29<br>30                                     | PLAN AND PROFILE, RAMPS A & B INTERCHANGE AT RELOC.<br>RT. 47 WITH F.A. 135<br>PLAN AND PROFILE, RAMPS C & D INTERCHANGE AT RELOC.<br>RT. 47 WITH F.A. 135<br>PLAN AND PROFILE, BARKER FRONTAGE ROAD<br>PLAN AND PROFILE, RELOC. T.R. 154<br>PLAN AND PROFILE, RELOC. T.R. 154<br>PLAN AND PROFILE, T.R. 134 CONNECTION<br>PAYEMENT ELEVATIONS. INTERCHANGE AT RELOC. RT. 47                                                                                                                                                                                                                                                                                                                                                                                                                                                                                                                                                                                                                                                                                                                                                                                                                                                                                                                                                                                                                                                                                                                                                                                                                                                                                                                                                                                                                                                                                                                                                                                                                                                                                                                                                                                                                                                                                                                                                         | UNDER THE BITUMINOUS SURFACED SHOULDERS AND<br>4" THICK COMPACTED UNDER THE PROPOSED 8" P.C.<br>CONCRETE FAVEMENT IN ACCORDANCE WITH THE<br>TYPICAL CROSS SECTIONS.<br>ESTIMATED CUANTITY<br>79,000 TONS SUB-BASE GRANULAR MATERIAL, TYPE A                                                                                        | 02400 I I                   | ESTIMATED QUANTITY<br>ESTIMATED QUANTITY<br>[44,680 SQ. YDS. PORTLAND CEMENT CONCRETE PAVEMENT<br>{ 10 INCH }                                                                                                                                                                                                                                                                                                              | 048006                               |
| 31<br>32                                                                   | WITH F.A. 135<br>NOSE DETAILS, INTERCHANGE AT RELOC. RT. 47 WITH F.A.135<br>INTERSECTION DETAILS, INTERCHARGE AT RELOC. RT. 47<br>WITH F.A. 135<br>PAVEMENT DETAILS, WEST AND EAST TERMINATION OF F.A. 135                                                                                                                                                                                                                                                                                                                                                                                                                                                                                                                                                                                                                                                                                                                                                                                                                                                                                                                                                                                                                                                                                                                                                                                                                                                                                                                                                                                                                                                                                                                                                                                                                                                                                                                                                                                                                                                                                                                                                                                                                                                                                                                           | b. A GRAVEL OR CRUSHED STONE SHOULDER, TYPE A, SHALL<br>BE PLACED ON THE HAINLINE AND RAMP SMOULDERS<br>IN ACCORDANCE WITH THE TYPICAL CROSS SECTIONS<br>SHOWN IN THE PLANS.<br>SHOWN IN THE PLANS.<br>SHOWN IN THE PLANS.<br>SHOWN ON GRAVEL OR CRUSHED STONE SHOULDERS,<br>TYPE A.                                               | 025001                      | 15. THE VARIBLE WIDTH PORTIONS OF THE RAMPS OF THE<br>INTERCHANGE OF RELOCATED ROUTE 47 AT THE ACCELERATIO<br>AND DECELERATION LANES, SHALL BE CONSTRUCTED OF<br>PORTLAND CEMENT CONCRETE PAVEMENT, 10" UNIFORM<br>THICKNESS, COLORED AS SHOWN ON THE DETAILS INCLUDED<br>IN THE PLANS AND STATED IN THE SPECIAL PROVISONS.<br>ESTIMATED QUANTITY<br>4,061 SO. YDS. PORTLAND CEMENT CONCRETE PAVEMENT<br>(COLORED) 10 INCH | 048010                               |
| 33<br>31<br>35<br>36<br>37<br>36<br>39<br>40<br>41-100 INC.                | MISCELLANEOUS DETAILS<br>DRAINAGE DETAILS<br>SPECIAL BOX CULVERT, A.R. STA. 1294+92<br>SPECIAL BOX CULVERT, A.R. STA. 1367+00 W.B. LANES<br>SPECIAL BOX CULVERT, A.R. STA. 1367+00 E.B. LANES<br>SPECIAL BOX CULVERT, A.R. STA. 1381+08<br>SPECIAL BOX CULVERT, A.R. STA. 654+00 RELOC. RT. 47<br>STATION CROSS SECTIONS, MAINLINE<br>STATION CROSS SECTIONS, S.B.I. 10 (RT. 47) CONNECTION<br>STATION CROSS SECTIONS, FRONTAGE ROAD TO T.R. 95                                                                                                                                                                                                                                                                                                                                                                                                                                                                                                                                                                                                                                                                                                                                                                                                                                                                                                                                                                                                                                                                                                                                                                                                                                                                                                                                                                                                                                                                                                                                                                                                                                                                                                                                                                                                                                                                                      | <ol> <li>A GRAVEL DR CRUSHED STONE SHOULDER, TYPE B SHALL<br/>BE BUILT IN ACCORDANCE WITH THE TYPICAL CROSS<br/>SECTIONS SHOWN IN THE PLANS.<br/>ESTIMATED QUANTITY<br/>670 TONS GRAVEL OR CRUSHED STONE SHOULDERS, TYPE B</li> <li>TOPSOIL SHALL BE PLACED ON SHOULDERS, SIDESLOPES</li> </ol>                                    |                             | 16. PAVEMENT FABRIC SHALL BE PLACED FOR ALL PORTLAND<br>CEMENT CONCRETE PAVEMENT, EXCEPT FOR THE PORTLAND<br>CEMENT CONCRETE PAVEMENT OF 8" THICKNESS, IN<br>ACCORDANCE WITH THE TYPICAL SECTIONS.<br>ESTIMATED QUANTITY<br>159.271 SQ. YDS. PAVEMENT FABRIC                                                                                                                                                               | 048019                               |
| 116                                                                        | STATION CROSS SECTIONS, S.B.I. ID (RT. ¥7) CONHECTION<br>STATION CROSS SECTIONS, FRONTAGE ROAD TO T.R. 95<br>STATION CROSS SECTIONS, RELOCATED T.R. 97<br>STATION CROSS SECTIONS, I.C.R.R. AND I.T.R.R.<br>STATION CROSS SECTIONS, CRESAP-PATTON FRONTAGE ROAD<br>STATION CROSS SECTIONS, RELOCATED ROUTE 47<br>STATION CROSS SECTIONS, RAMP A<br>STATION CROSS SECTIONS, RAMP A                                                                                                                                                                                                                                                                                                                                                                                                                                                                                                                                                                                                                                                                                                                                                                                                                                                                                                                                                                                                                                                                                                                                                                                                                                                                                                                                                                                                                                                                                                                                                                                                                                                                                                                                                                                                                                                                                                                                                     | AND BACKSLOPES FOR THE ENTIRE MAINLINE AND ALL<br>CROSSROADS EXCEPT FRONTAGE ROADS AND ACCESS<br>LANES AS INDICATED ON THE TYPICAL SECTIONS.<br>58,000°CU. YDS. TOP SOIL<br>7. A GRAVEL OR CRUSHED STONE BASE COURSE, TYPE B<br>SHALL BE PLACED ON RELOCATED CROSSROAD AT<br>STATION 1225759, RELOCATED CROSSROAD AT               | 027001                      | <ul> <li>17. CURING COVER SHALL BE REMOVED AND REPLACED AS<br/>DIRECTED BY THE ENGINEER.<br/>ESTIMATED QUANTITY<br/>60 UNITS REMOVING AND REPLACING CURING COVERING</li> <li>18. THE REMOVAL OF EXISTING PAVEMENT AS SHOWN ON THE<br/>PLANS OR AS DIRECTED BY THE ENGINEER SHALL BE<br/>DIRECTED BY THE ENGINEER SHALL BE</li> </ul>                                                                                       | 048018                               |
| 125<br>126-129 INC.<br>130<br>131-132 INC.<br>133-137 INC.<br>138-137 INC. | STATION CROSS SECTIONS, RAMP C<br>STATION CROSS SECTIONS, RAMP D<br>STATION CROSS SECTIONS, RACARINEY FRONTAGE ROAD<br>STATION CROSS SECTIONS, BARKER FRONTAGE ROAD<br>STATION CROSS SECTIONS, RELOCATED T.R. 154<br>STATION CROSS SECTIONS, T. B. 134 CONNECTION                                                                                                                                                                                                                                                                                                                                                                                                                                                                                                                                                                                                                                                                                                                                                                                                                                                                                                                                                                                                                                                                                                                                                                                                                                                                                                                                                                                                                                                                                                                                                                                                                                                                                                                                                                                                                                                                                                                                                                                                                                                                    | STATION 1225759, RELOCATED CROSSROAD AT<br>STATION 1358+00 AND RELOCATED CROSSROAD<br>LEFT OF STATION 1328± TO 1358± AS INDICATED<br>ON THE TYPICAL SECTIONS AND AS OTHERWISE<br>SHOWN ON THE PLANS.<br>ESTIMATED QUANTITY.<br>7,400 TONS GRAVEL OR CRUSHED STONE BASE COURSE,<br>TYPE 5                                           | 029003                      | PAID FOR AT THE CONTRACT UNIT PRICE PER SQUARE<br>YARD FOR PAVEMENT REMOVAL.<br>ESTIMATED QUANTITY<br>8,189 SQ. YDS. PAVEMENT REMOVAL<br>19. SALVAGED AGGREGATE SHALL BE REMOVED FROM THE DETOUR<br>ROAD AFTER THE DETOUR ROAD HAS SERVED IT'S PURPOSE<br>AND SHALL BE REUSED IN SUPFACING ACCESS LANE LEFT                                                                                                                | 082001                               |
| 1 43<br>1 44<br>1 45<br>1 46<br>1 46<br>1 47<br>1 48<br>1 49<br>1 50       | STANDARD NOS. 1517, 1566-1, 157 Contention<br>STANDARD NOS. 1536R, 1744-1, 1776R, 1971-2<br>STANDARD NOS. 1697-2, 1766-2<br>STANDARD NOS. 1909-3<br>STANDARD NOS. 1999-3<br>STANDARD NOS. 1997<br>STANDARD NOS. 2051<br>STANDARD NOS. 2051<br>STANDARD NOS. 2051<br>STANDARD NOS. 2054<br>STANDARD NOS. 2054<br>STAN | B. A GRAVEL OR CRUSHED STONE SURFACE COURSE, TYPE A<br>SHALL BE PLACED ON ALL FRONTAGE ROADS, ACCESS<br>LANES, DETOUR ROADS AND MAYLBOX TURNOUTS AS<br>INDICATED ON THE PLANS IN ACCORDANCE WITH THE<br>TYPICAL SECTIONS.<br>ESTIMATED QUANTITY                                                                                    | No. 1                       | AND SHALL BE REUSED IN SURFACING ACCESS LANE LEFT<br>OF STA. 1133 TO STA. 1138 AND ALL PRIVATE ENTRANCES<br>ADJACENT TO FRONTAGE ROAD RIGHT OF STA. 1100 TO<br>STA. 1139.<br>ESTIMATED QUANTITY<br>128 CU. YDS. SALVAGED AGGREGATS<br>20. CALCIUM CHLORIDE SHALL BE APPLIED ON THE DETOUR                                                                                                                                  | 101006                               |
| 151<br>152<br>153<br>154<br>155                                            | STANDARD NOS. 2114, 2135, 2136, 2143<br>STANDARD NOS. 1976, 2122<br>STANDARD NOS. 2129-1<br>STANDARD NOS. 2138-1<br>SYANDARD NOS. 2138-1<br>SYANDARD NOS. 2149, 2150<br>STANDARD NOS. 1972-1, 1973                                                                                                                                                                                                                                                                                                                                                                                                                                                                                                                                                                                                                                                                                                                                                                                                                                                                                                                                                                                                                                                                                                                                                                                                                                                                                                                                                                                                                                                                                                                                                                                                                                                                                                                                                                                                                                                                                                                                                                                                                                                                                                                                   | 6,200 TONS GRAVEL OR CRUSHED STONE SURFACE COURSE,<br>TYPE A                                                                                                                                                                                                                                                                       | 038001                      | ROAD AS DIRECTED BY THE ENGINEER.<br>ESTIMATED QUANTITY<br>3.9 TONS CALCIUM CHLORIDE APPLIED<br>21. SHOULDERS, SIDESLORES, BACKSLOPES AND OTWER PORTIONS<br>OF THE RIGHT-OF-WAY HAVING INSUFFICIENT VEGETATION<br>SHALL BE SEEDED AS DIRECTED BY THE ENGINEER. ONLY<br>EARTH SHOULDERS, AND SLOPES WIT AND GREATER SHALL.                                                                                                  | 10200 I<br>S                         |
|                                                                            |                                                                                                                                                                                                                                                                                                                                                                                                                                                                                                                                                                                                                                                                                                                                                                                                                                                                                                                                                                                                                                                                                                                                                                                                                                                                                                                                                                                                                                                                                                                                                                                                                                                                                                                                                                                                                                                                                                                                                                                                                                                                                                                                                                                                                                                                                                                                      | TYPICAL SECTIONS<br>ESTIMATED QUANTITIES<br>5,200 GALS. BITUMINOUS MATERIALS (SEAL.COAT)<br>100 TONS SEAL COAT ACCREATE<br>10. A DITUMINOUS SURFACE TREATMENT, SUBCLASS A-3<br>(MODIFIED) SHALL BE PLACED ON THE MAINLINE                                                                                                          | 037001<br>037002            | BE NUCCHED. ESTIMATED QUANTITIES<br>86 ACRES TEMPORARY SEEDING<br>88 ACRES COMPLETE SEEDING<br>200 TONS STRAW FOR ASPHALT-COATED MULCH<br>20,000 GALS. EMULSIFIED ASPHALT                                                                                                                                                                                                                                                  | 110001<br>110004<br>111002<br>111003 |
|                                                                            |                                                                                                                                                                                                                                                                                                                                                                                                                                                                                                                                                                                                                                                                                                                                                                                                                                                                                                                                                                                                                                                                                                                                                                                                                                                                                                                                                                                                                                                                                                                                                                                                                                                                                                                                                                                                                                                                                                                                                                                                                                                                                                                                                                                                                                                                                                                                      | AND RAMP SHOULDERS IN ACCORDANCE WITH THE<br>TYPICAL SECTIONS AND SPECIAL PROVISIONS.<br>ESTIMATED QUANTITIES<br>36,000 GALS. BITUMINOUS MATERIALS (FRIME COAT)A-3<br>42,900 GALS. BITUMINOUS MATERIALS (COVER.COAT)A-3<br>2,200 TONS COVER AGGREGATE                                                                              | 03900 I<br>039008<br>039003 | 22. ON ALL AREAS TO BE SEEDED, FERTILIZER NUTRIENTS<br>AND AGRICULTURAL GROUND LIMESTONE SHALL BE APPLIED<br>AS DIRECTED BY THE ENGINEER.<br>IN TONS FERTILIZER NUTRIENTS<br>520 TONS AGRICULTURAL GROUND LIMESTONE<br>23. A STRIP OF SOD 16° WIDE SHALL BE PLACED ON EACH SIDE                                                                                                                                            | 110005                               |
|                                                                            |                                                                                                                                                                                                                                                                                                                                                                                                                                                                                                                                                                                                                                                                                                                                                                                                                                                                                                                                                                                                                                                                                                                                                                                                                                                                                                                                                                                                                                                                                                                                                                                                                                                                                                                                                                                                                                                                                                                                                                                                                                                                                                                                                                                                                                                                                                                                      | 11. INCIDENTAL BITUMINOUS SURFACING SHALL BE PLACED<br>ON MEDIAN ISLANDS, PRIVATE ENTRANCES, APPROACHES<br>AND MAILEOX TURNOUTS AS SHOWN IN THE PLANS AND<br>IN ACCORDANCE WITH THE SPECIAL PROVISIONS.<br>ESTIMATED QUANTITIES<br>200 GALS BITUMINOUS MATERIALS (PRIME COAT) I-11<br>AI TONS INCIDENTAL BITUMINOUS SURFACING I-11 | DISERS                      | OF ALL PAVED DITCHES, AND AS DIRECTED BY THE ENGLNES<br>ESTIMATED QUANTITIES<br>1,300 SQ. YDS. SODDING<br>6 UNITS SUPPLEMENTAL WATERING<br>24. DELINEATORS SHALL BE INSTALLED ON OUTSIDE SHOULDERS<br>FOR WAINLINE AT A SPACING OF 200 FEET, BETWEEN                                                                                                                                                                       | I 12001<br>112002                    |
|                                                                            |                                                                                                                                                                                                                                                                                                                                                                                                                                                                                                                                                                                                                                                                                                                                                                                                                                                                                                                                                                                                                                                                                                                                                                                                                                                                                                                                                                                                                                                                                                                                                                                                                                                                                                                                                                                                                                                                                                                                                                                                                                                                                                                                                                                                                                                                                                                                      | . 12. A PORTLAND CEMENT CONCRETE PAVEMENT OF 8" UNIFORM<br>THICKNESS SHALL BE CONSTRUCTED AT S.B.I. 10<br>(ROUTE 47) CONNECTION AND AT TERMINATIONS IN<br>ACCORDANCE WITH THE TYPICAL SECTIONS.<br>ESTIMATED OUANTITY<br>12,119 SO. YDS. PORTLAND CEMENT CONCRETE<br>PAVEMENT, (8 INCH)                                            | 048006                      | STA. 1120+00 AND STA. 1379+00, AND AT OTHER LOCATION<br>AS SHOWN ON THE PLANS.<br>ESTIMATED GUANTITY<br>500 EACH DELINEATORS<br>25. PERMANENT SURVEY MARKERS SHALL BE SET ON THE SURVEY<br>CENTERLINE FOR F.A. 135, S.B.I. 10, RELOCATED T.R.<br>RELOCATED ROUTE 47, AND RELOCATED T.R. 154 AT THE                                                                                                                         |                                      |
|                                                                            |                                                                                                                                                                                                                                                                                                                                                                                                                                                                                                                                                                                                                                                                                                                                                                                                                                                                                                                                                                                                                                                                                                                                                                                                                                                                                                                                                                                                                                                                                                                                                                                                                                                                                                                                                                                                                                                                                                                                                                                                                                                                                                                                                                                                                                                                                                                                      |                                                                                                                                                                                                                                                                                                                                    | -                           | LOCATIONS SHOWN IN THE PLANS INDICATED BY THE SYMBOL<br>ESTIMATED QUANTITIES<br>18 EACH PERMANENT SURVEY MARKERS, TYPE I<br>32 EACH PERMANENT SURVEY MARKERS, TYPE II                                                                                                                                                                                                                                                      | Z00850<br>200351                     |