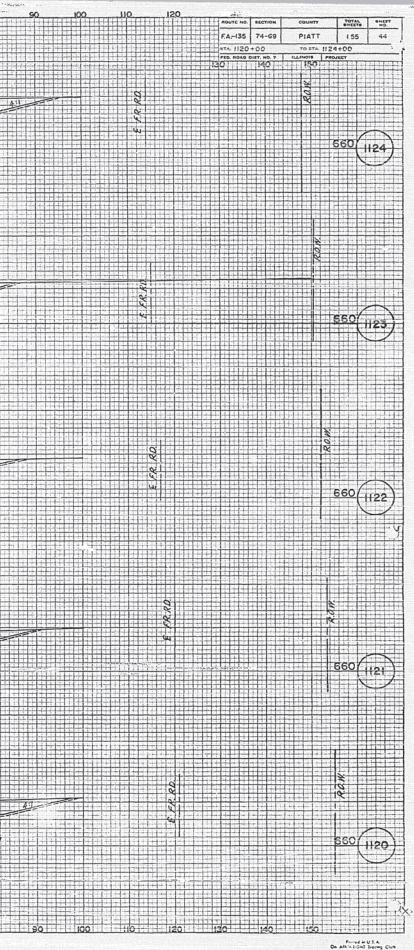

|    |                                                                                                                                                              | POUTE NO. CECTION                                            | COULTY                                           | TOTAL                                   | SH EET NO. |
|----|--------------------------------------------------------------------------------------------------------------------------------------------------------------|--------------------------------------------------------------|--------------------------------------------------|-----------------------------------------|------------|
|    |                                                                                                                                                              | F.A185 74-89                                                 | PIATT ·                                          | 155                                     | 6          |
|    |                                                                                                                                                              | FED. ROAD DIST. NO                                           | ILLINOIS ." PR                                   | OJECT                                   |            |
|    | GENERAL                                                                                                                                                      | NOTES                                                        |                                                  |                                         |            |
|    |                                                                                                                                                              |                                                              |                                                  |                                         |            |
|    |                                                                                                                                                              |                                                              |                                                  |                                         |            |
|    |                                                                                                                                                              |                                                              |                                                  |                                         |            |
| ۱. | PAYMENT FOR OVERHAUL IN THE MOVENU<br>EXCAVATION SHALL BE CONSIDERED IN<br>AND BORROW EXCAVATION AND NO EXTRA<br>FOR FARTH HOVED FROM ANY SOURCE.            | THE PRICE OF E                                               | RTH EXCAVA                                       | TION                                    |            |
| 2. | RIGHT-OF- HAY MARKERS SHALL BE PLAC<br>PLANS INDICATED BY THE SYMBOL.                                                                                        | CED AT THE LOCAT                                             | TIONS SHOWN                                      | 12                                      |            |
| 3. | "CONTROL OF ACCESS" AND "RIGHT-OF-<br>AS OTHERWISE SHOWN.                                                                                                    | WAY" ARE COINCI                                              | DENT, EXCE                                       | PT                                      |            |
| 4. | CROWN GRADE ELEVATION OF PROPOSED SHEETS AND STATION CROSS SECTIONS                                                                                          | IMPROVEMENTS OF<br>APPLY AS FOLLOW                           | PLAN AND                                         | PROFILE                                 |            |
|    | A. MAINLINE AT WEST TERMINATION:<br>STATION 1119+94.55 AT THE CENT<br>B. MAINLINE: STATION 1120+00 TO S                                                      | STA. 1108+43.02<br>TER OF EASTBOUND<br>STA. 1378+79.17       | TO LANES.                                        | TER                                     |            |
|    | C. MAINLINE AT EAST TERMINATION:<br>STATION 1395+88.27 AT THE NORT                                                                                           | STATION 1378+75                                              | .17 10                                           |                                         |            |
|    | D. ALL RAMPS AT RELOCATED ROUTE :<br>THE FINISHED PAVEMENT.                                                                                                  | T: AT THE RIGHT                                              | EDGE OF                                          |                                         | -          |
|    | THE FINISHED PAVEMENT.<br>E. ALL CROSSROADS, RELOCATED ROAT<br>LANES AT THE CENTER OF THE SUB<br>1929 DATUM-U.S.C.                                           | S. FRONTAGE ROJ                                              | DS AND ACC                                       | ESS                                     |            |
| 5. | THE SIGNS CONFORMING TO STANDAND 2<br>BEGINNING AND END OF THE PROJECT AN<br>B EACH                                                                          | 136 SHALL BE EN                                              | THE ENGI                                         | HE<br>NEER.                             |            |
| s. | BEFORE ORDERING PIPE CULVERTS, STO<br>PIPE THE CONTRACTOR SHALL CONSULT                                                                                      | THE ENGINEER FO                                              | ORRUGATED                                        | METAL<br>NGTHS.                         |            |
| 7. | LONGITUDINAL JOINTS SHALL B.<br>PAVEMENT AS SPECIFIED IN THE<br>WHERE THE ENGINEER CONSIDER<br>NECESSARY. THE DETAILS OF LO<br>TIE BARS AND CHANNEL PINS, SI | FLANS AND A<br>STHE USE OF<br>NGTUDINAL META<br>VALL CONFORM | T OTHER LO<br>THESE .TO<br>L JOINTS,<br>TO THE L | DCATIONS<br>DINTS<br>INCLUDI<br>DETAILS | NG         |
|    | SHOWN IN STANDARDS 2054 R A.<br>LOGITUDINAL JOINTS, INCLUDING M<br>PINS, SHALL BE CONSIDERED AS<br>CONCRETE PAVEMENT OF THE TH                               | INCIDENTAL 7                                                 | BARS AND                                         | CHANNE                                  | 1          |
| 8. | AT THE LOCATION SHOWN THE<br>COMPACTION SHALL BE MADE<br>THE FINISHED SURFACE AND                                                                            | TO A DEPTH                                                   | I OF 3' F                                        | EL OW                                   |            |

THE FINISHED SURFACE AND TO A WIDTH OF 2' GREATER THAN THE WIDTH OF THE GRANULAR SUB-BASE IN ACCORDANCE WITH SECTION 23 OF THE STANDARD SPECIFICATIONS. SIX INCHES OF SUB-BASE COMPACTION SHALL BE DONE IN ACCORDANCE WITH THE SAME ARTICLE IN ALL OTHER LOCATIONS WHERE THE NATURAL GROUND LINE IS WITHIN ONE FOOT OR ABOVE THE PROPOSED GRADE LINE.