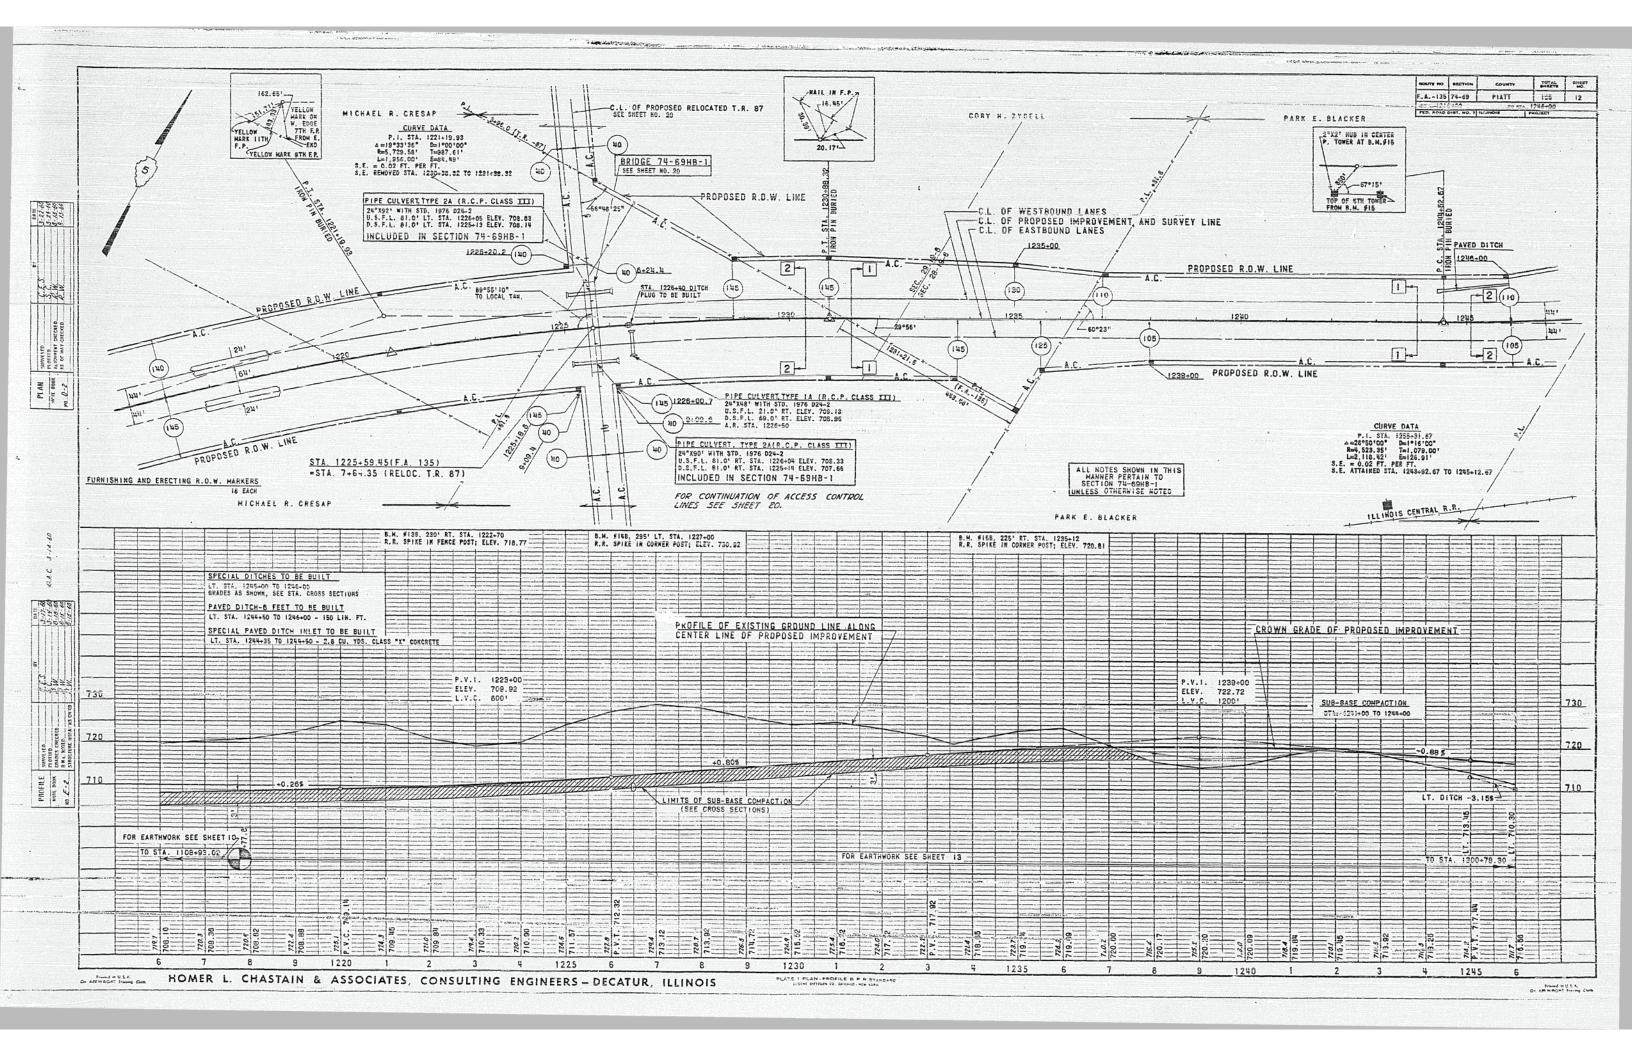

| CTION | COUNTY | TOTAL          | MO             |
|-------|--------|----------------|----------------|
| 4-69  | PIATT  | 155            | 5              |
|       | 4-69   | <br>4-69 PIATT | 4-69 PIATT 155 |