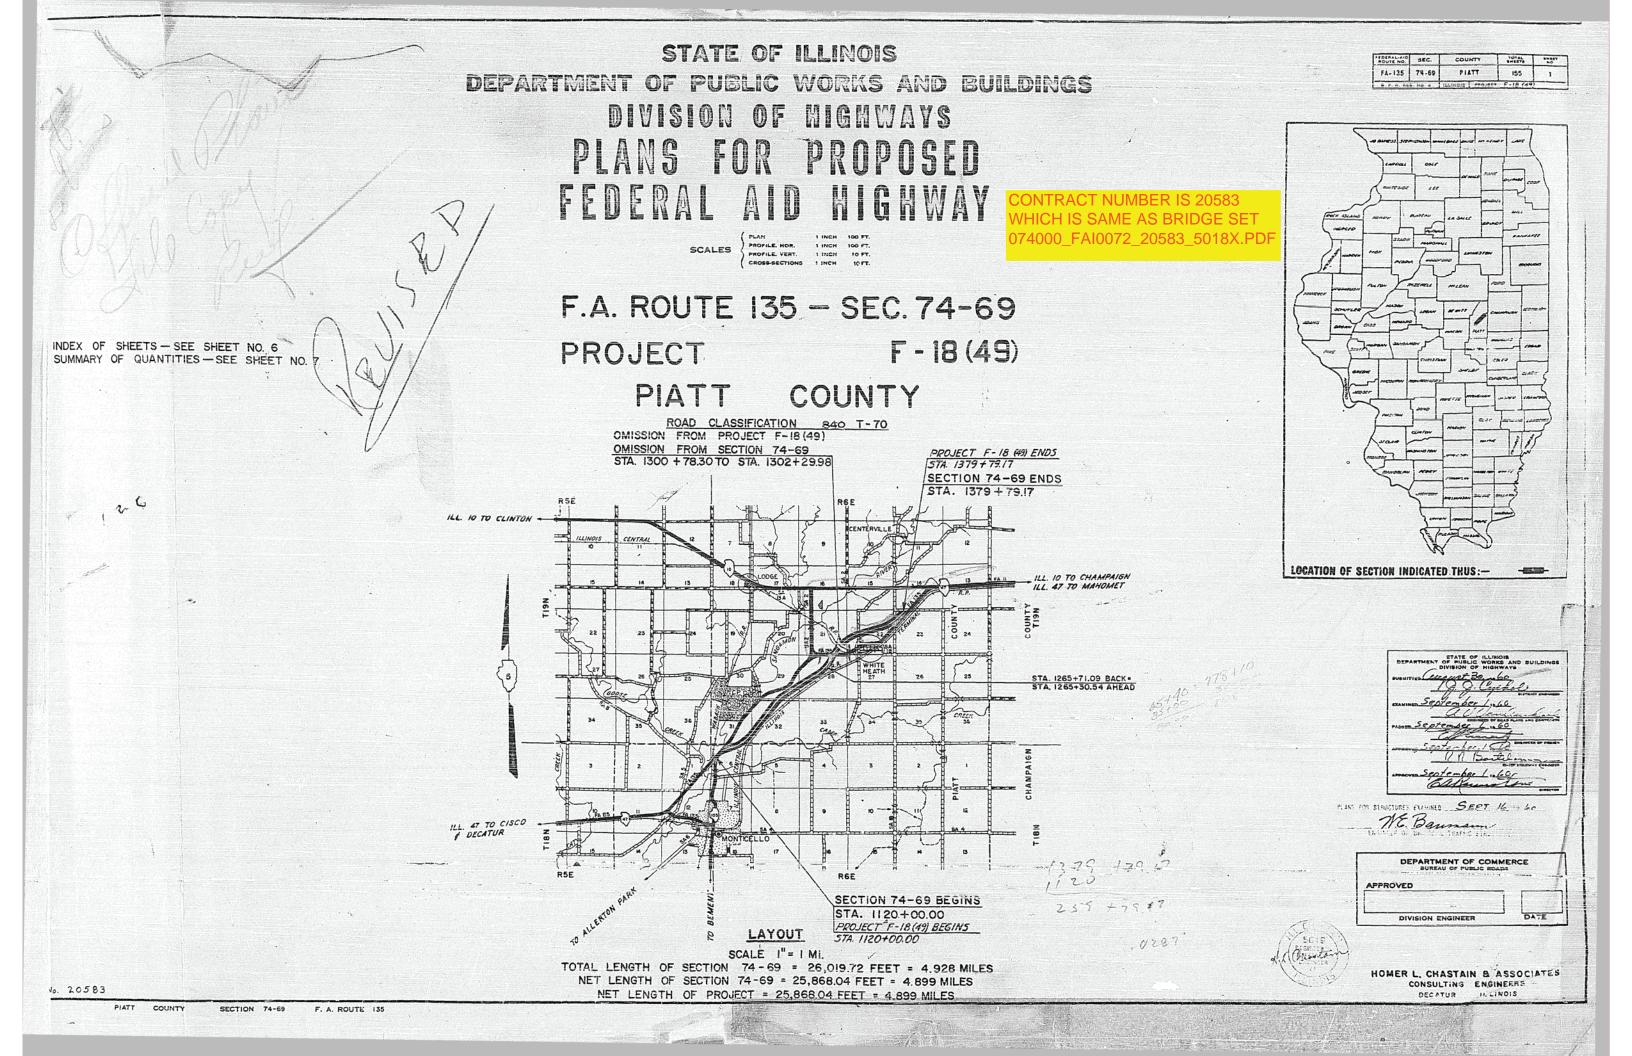

| CTION | COUNTY | TOTAL          | MO             |
|-------|--------|----------------|----------------|
| 4-69  | PIATT  | 155            | 5              |
|       | 4-69   | <br>4-69 PIATT | 4-69 PIATT 155 |