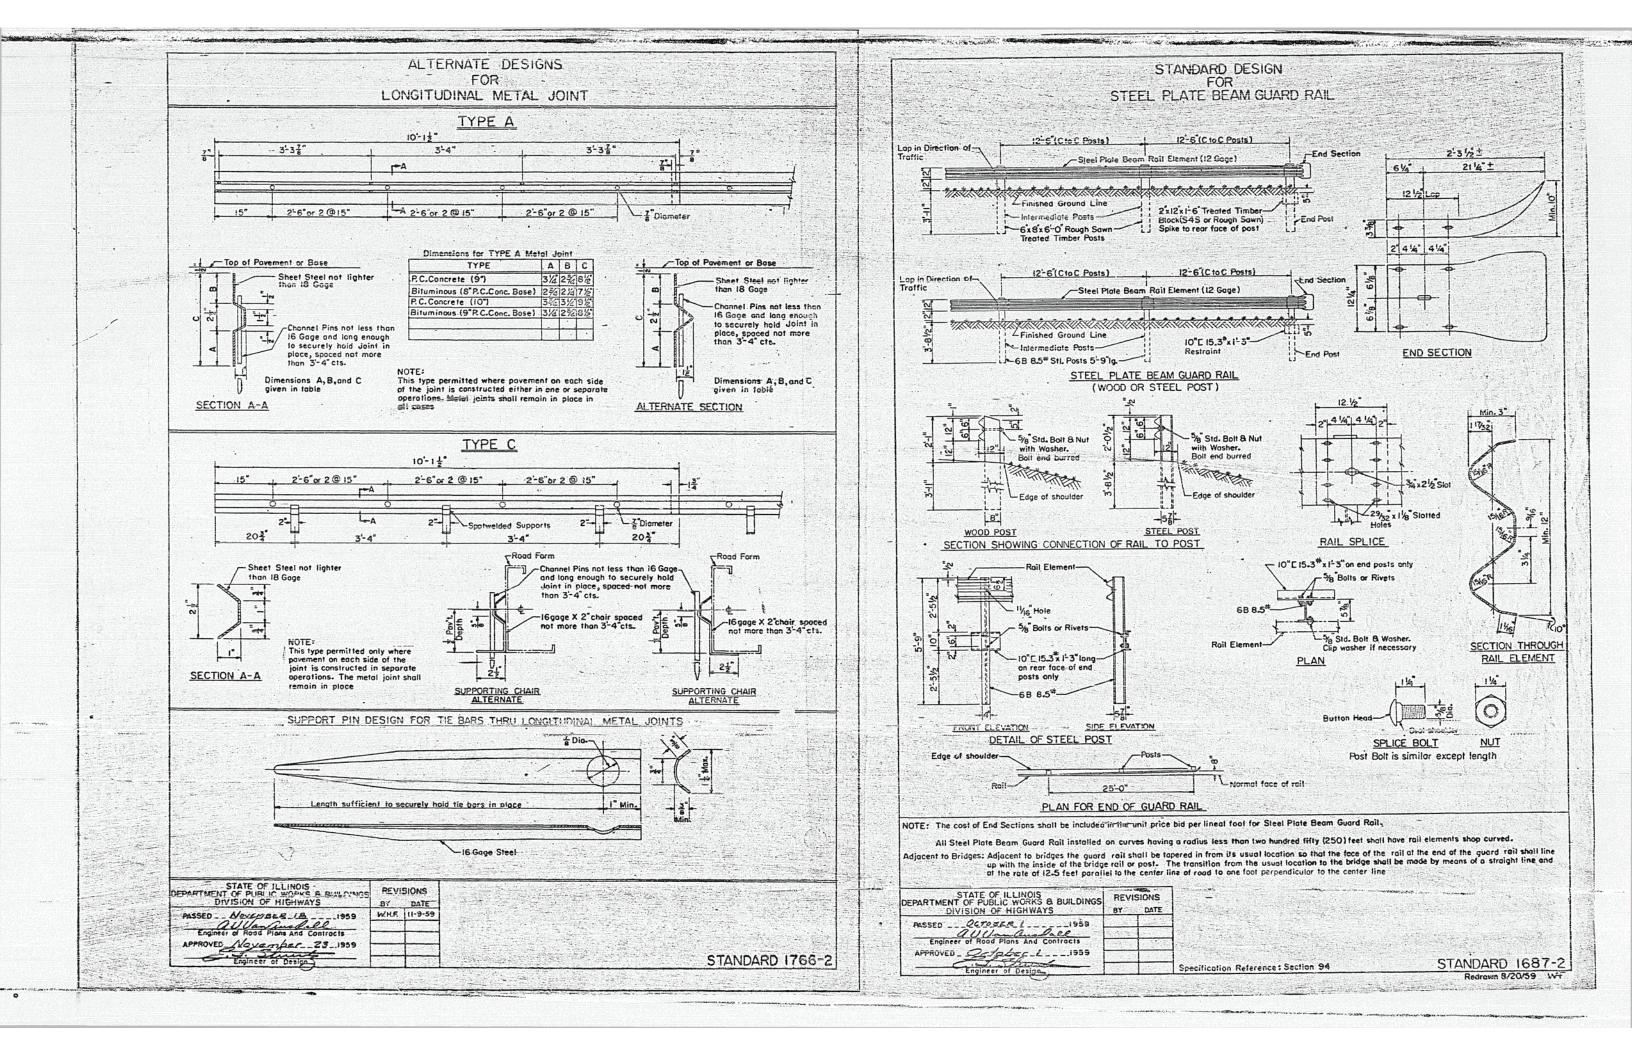

|    |                                                                                                                                                              | POUTE NO. CECTION                                            | COULTY                                           | TOTAL                                   | SH EET NO. |
|----|--------------------------------------------------------------------------------------------------------------------------------------------------------------|--------------------------------------------------------------|--------------------------------------------------|-----------------------------------------|------------|
|    |                                                                                                                                                              | F.A185 74-89                                                 | PIATT ·                                          | 155                                     | 6          |
|    |                                                                                                                                                              | FED. ROAD DIST. NO                                           | ILLINOIS ." PR                                   | OJECT                                   |            |
|    | GENERAL                                                                                                                                                      | NOTES                                                        |                                                  |                                         |            |
|    |                                                                                                                                                              |                                                              |                                                  |                                         |            |
|    |                                                                                                                                                              |                                                              |                                                  |                                         |            |
|    |                                                                                                                                                              |                                                              |                                                  |                                         |            |
| ۱. | PAYMENT FOR OVERHAUL IN THE MOVENU<br>EXCAVATION SHALL BE CONSIDERED IN<br>AND BORROW EXCAVATION AND NO EXTRA<br>FOR FARTH HOVED FROM ANY SOURCE.            | THE PRICE OF E                                               | RTH EXCAVA                                       | TION                                    |            |
| 2. | RIGHT-OF- HAY MARKERS SHALL BE PLAC<br>PLANS INDICATED BY THE SYMBOL.                                                                                        | CED AT THE LOCAT                                             | TIONS SHOWN                                      | 12                                      |            |
| 3. | "CONTROL OF ACCESS" AND "RIGHT-OF-<br>AS OTHERWISE SHOWN.                                                                                                    | WAY" ARE COINCI                                              | DENT, EXCE                                       | PT                                      |            |
| 4. | CROWN GRADE ELEVATION OF PROPOSED SHEETS AND STATION CROSS SECTIONS                                                                                          | IMPROVEMENTS OF<br>APPLY AS FOLLOW                           | PLAN AND                                         | PROFILE                                 |            |
|    | A. MAINLINE AT WEST TERMINATION:<br>STATION 1119+94.55 AT THE CENT<br>B. MAINLINE: STATION 1120+00 TO S                                                      | STA. 1108+43.02<br>TER OF EASTBOUND<br>STA. 1378+79.17       | TO LANES.                                        | TER                                     |            |
|    | C. MAINLINE AT EAST TERMINATION:<br>STATION 1395+88.27 AT THE NORT                                                                                           | STATION 1378+75                                              | .17 10                                           |                                         |            |
|    | D. ALL RAMPS AT RELOCATED ROUTE :<br>THE FINISHED PAVEMENT.                                                                                                  | T: AT THE RIGHT                                              | EDGE OF                                          |                                         | -          |
|    | THE FINISHED PAVEMENT.<br>E. ALL CROSSROADS, RELOCATED ROAT<br>LANES AT THE CENTER OF THE SUB<br>1929 DATUM-U.S.C.                                           | S. FRONTAGE ROJ                                              | DS AND ACC                                       | ESS                                     |            |
| 5. | THE SIGNS CONFORMING TO STANDAND 2<br>BEGINNING AND END OF THE PROJECT AN<br>B EACH                                                                          | 136 SHALL BE EN                                              | THE ENGI                                         | HE<br>NEER.                             |            |
| s. | BEFORE ORDERING PIPE CULVERTS, STO<br>PIPE THE CONTRACTOR SHALL CONSULT                                                                                      | THE ENGINEER FO                                              | ORRUGATED                                        | METAL<br>NGTHS.                         |            |
| 7. | LONGITUDINAL JOINTS SHALL B.<br>PAVEMENT AS SPECIFIED IN THE<br>WHERE THE ENGINEER CONSIDER<br>NECESSARY. THE DETAILS OF LO<br>TIE BARS AND CHANNEL PINS, SI | FLANS AND A<br>STHE USE OF<br>NGTUDINAL META<br>VALL CONFORM | T OTHER LO<br>THESE .TO<br>L JOINTS,<br>TO THE L | DCATIONS<br>DINTS<br>INCLUDI<br>DETAILS | NG         |
|    | SHOWN IN STANDARDS 2054 R A.<br>LOGITUDINAL JOINTS, INCLUDING M<br>PINS, SHALL BE CONSIDERED AS<br>CONCRETE PAVEMENT OF THE TH                               | INCIDENTAL 7                                                 | BARS AND                                         | CHANNE                                  | 1          |
| 8. | AT THE LOCATION SHOWN THE<br>COMPACTION SHALL BE MADE<br>THE FINISHED SURFACE AND                                                                            | TO A DEPTH                                                   | I OF 3' F                                        | EL OW                                   |            |