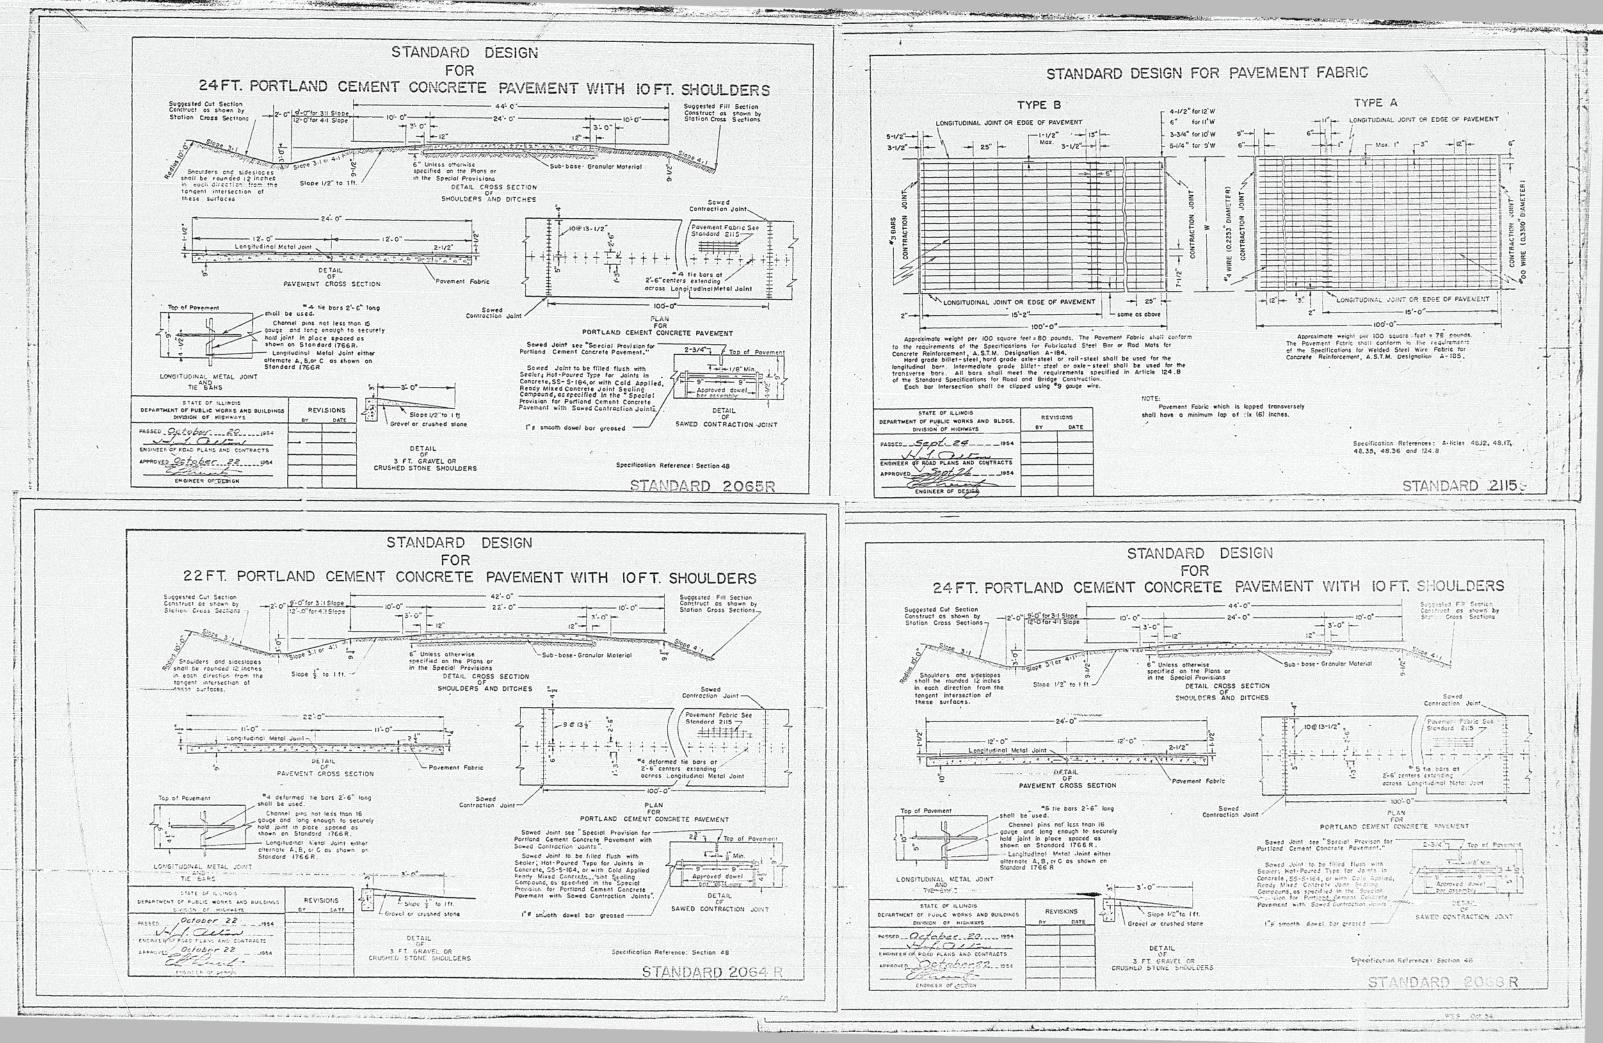

# GENERAL QUANTITY NOTES

| SHEET NO.                                                                  | CONTENTS                                                                                                                                                                                                                                                                                                                                                                                                                                                                                                                                                                                                                                                                                                                                                                                                                                                                                                                                                                                                                                                                                                                                                                                                                                                                                                                                                                                                                                                                                                                                                                                                                                                                                                                                                                                                                                                                                                                                                                                                                                                                                                                                                                                                                                                                                                                             |                                                                                                                                                                                                                                                                                                                                    | CODED PAY<br>ITEM NO.       |                                                                                                                                                                                                                                                                                                                                                                                                                            | CODED PAY                            |
|----------------------------------------------------------------------------|--------------------------------------------------------------------------------------------------------------------------------------------------------------------------------------------------------------------------------------------------------------------------------------------------------------------------------------------------------------------------------------------------------------------------------------------------------------------------------------------------------------------------------------------------------------------------------------------------------------------------------------------------------------------------------------------------------------------------------------------------------------------------------------------------------------------------------------------------------------------------------------------------------------------------------------------------------------------------------------------------------------------------------------------------------------------------------------------------------------------------------------------------------------------------------------------------------------------------------------------------------------------------------------------------------------------------------------------------------------------------------------------------------------------------------------------------------------------------------------------------------------------------------------------------------------------------------------------------------------------------------------------------------------------------------------------------------------------------------------------------------------------------------------------------------------------------------------------------------------------------------------------------------------------------------------------------------------------------------------------------------------------------------------------------------------------------------------------------------------------------------------------------------------------------------------------------------------------------------------------------------------------------------------------------------------------------------------|------------------------------------------------------------------------------------------------------------------------------------------------------------------------------------------------------------------------------------------------------------------------------------------------------------------------------------|-----------------------------|----------------------------------------------------------------------------------------------------------------------------------------------------------------------------------------------------------------------------------------------------------------------------------------------------------------------------------------------------------------------------------------------------------------------------|--------------------------------------|
| !<br>2<br>3<br>4<br>5<br>6                                                 | COVER SHEET<br>TYPICAL SECTIONS FOR MAINLINE<br>TYPICAL SECTIONS FOR CROSSROADS<br>TYPICAL SECTIONS FOR RAMPS<br>TYPICAL SECTIONS FOR TERMINATIONS<br>INDEX OF SHEETS AND GENERAL NOTES                                                                                                                                                                                                                                                                                                                                                                                                                                                                                                                                                                                                                                                                                                                                                                                                                                                                                                                                                                                                                                                                                                                                                                                                                                                                                                                                                                                                                                                                                                                                                                                                                                                                                                                                                                                                                                                                                                                                                                                                                                                                                                                                              | <ol> <li>TREES THAT INTERFERE WITH CONSTRUCTION OPERATION<br/>SHALL BE REMOVED AS DIRECTED BY THE ENGINEER.<br/>ESTIMATED QUANTITIES:</li> <li>800 IN. DIA. TREE REMOVAL (6° TO 15° DIA.)</li> <li>850 IN. DIA. TREE REMOVAL (OVER 15° DIA.)</li> </ol>                                                                            |                             | IS. EXCEPT AS OTHERWISE INDICATED ON THE PLANS, PORTLAND<br>CEMENT CONCRETE PAYEMENT OF 9" UNIFORM THICKNESS<br>AND 22'-O'WIOTH SHALL BE CONSTRUCTED AT S.B.I. 10<br>(ROUTE 47) CONNECTION AND RELOCATED ROUTE 47 IN<br>ACCORDANCE WITH THE TYPICAL SECTIONS.<br>ESTIMATED QUANTITY                                                                                                                                        |                                      |
| 7<br>8-17 IRC.<br>18<br>19<br>20<br>21<br>22<br>23                         | SUMMARY OF QUANTITIES AND SUMMARY OF CLASS X CONCRETE<br>PLAN AND PROFILE, MAINLINE<br>PLAN AND PROFILE, S.B.I. IO (RT. 17) CONNECTION<br>PLAN AND PROFILE, FRONTAGE ROAD TO T.R. 95<br>PLAN AND PROFILE, RELOCATED T.R. 87<br>PLAN AND PROFILE, RELOCATED T.R. 87<br>PLAN AND PROFILE, RELOCATED ROUTE 17<br>GENERAL LAYOUT, INTERCHANGE AT RELOC. RT. 47 WITH<br>F.A. 135                                                                                                                                                                                                                                                                                                                                                                                                                                                                                                                                                                                                                                                                                                                                                                                                                                                                                                                                                                                                                                                                                                                                                                                                                                                                                                                                                                                                                                                                                                                                                                                                                                                                                                                                                                                                                                                                                                                                                          | <ol> <li>2. HEDGES THAT INTERFERE WITH CONSTRUCTION OPERATION<br/>SHALL BE REMOVED AS DIRECTED BY THE ENGINEER.</li> <li>6 UNITS HEDGE REMOVAL</li> <li>3. SUB-BASE GRANULAR MATERIAL, TYPE A, SHALL BE<br/>PLACED 6" THICK COMPACTED UNDER THE PROPOSED<br/>10" P.C. CONCRETE PAVEMENT, 6" THICK COMPACTED</li> </ol>             | 010008                      | <ul> <li>9 BOS SQ. YDS. PORTLAND CEMENT CONCRETE PAVEMENT,</li> <li>9 INCH )</li> <li>EXCEPT AS OTHERWISE INDICATED ON THE PLANS,<br/>PORTLAND CEMENT CONCRETE PAVEMENT OF IO" UNIFORM<br/>THICKNESS SHALL BE CONSTRUCTED ON THE MAINLINE<br/>WITH 2 4 24'-D" WIDTH AND ON THE (4) RAMPS (A, B, C,<br/>AND D) OF THE INTERCHANGE AT RELOCATED ROUTE 47<br/>WITH VARIBLE WIDTH, AS SHOWN IN THE PLANS AND</li> </ul>        | 048007                               |
| 24<br>25<br>26<br>27<br>28<br>29<br>30                                     | PLAN AND PROFILE, RAMPS A & B INTERCHANGE AT RELOC.<br>RT. 47 WITH F.A. 135<br>PLAN AND PROFILE, RAMPS C & D INTERCHANGE AT RELOC.<br>RT. 47 WITH F.A. 135<br>PLAN AND PROFILE, BARKER FRONTAGE ROAD<br>PLAN AND PROFILE, RELOC. T.R. 154<br>PLAN AND PROFILE, RELOC. T.R. 154<br>PLAN AND PROFILE, T.R. 134 CONNECTION<br>PAYEMENT ELEVATIONS. INTERCHANGE AT RELOC. RT. 47                                                                                                                                                                                                                                                                                                                                                                                                                                                                                                                                                                                                                                                                                                                                                                                                                                                                                                                                                                                                                                                                                                                                                                                                                                                                                                                                                                                                                                                                                                                                                                                                                                                                                                                                                                                                                                                                                                                                                         | UNDER THE BITUMINOUS SURFACED SHOULDERS AND<br>4" THICK COMPACTED UNDER THE PROPOSED 8" P.C.<br>CONCRETE FAVEMENT IN ACCORDANCE WITH THE<br>TYPICAL CROSS SECTIONS.<br>ESTIMATED CUANTITY<br>79,000 TONS SUB-BASE GRANULAR MATERIAL, TYPE A                                                                                        | 02400 I I                   | ESTIMATED QUANTITY<br>ESTIMATED QUANTITY<br>[44,680 SQ. YDS. PORTLAND CEMENT CONCRETE PAVEMENT<br>{ 10 INCH }                                                                                                                                                                                                                                                                                                              | 048006                               |
| 31<br>32                                                                   | WITH F.A. 135<br>NOSE DETAILS, INTERCHANGE AT RELOC. RT. 47 WITH F.A.135<br>INTERSECTION DETAILS, INTERCHARGE AT RELOC. RT. 47<br>WITH F.A. 135<br>PAVEMENT DETAILS, WEST AND EAST TERMINATION OF F.A. 135                                                                                                                                                                                                                                                                                                                                                                                                                                                                                                                                                                                                                                                                                                                                                                                                                                                                                                                                                                                                                                                                                                                                                                                                                                                                                                                                                                                                                                                                                                                                                                                                                                                                                                                                                                                                                                                                                                                                                                                                                                                                                                                           | b. A GRAVEL OR CRUSHED STONE SHOULDER, TYPE A, SHALL<br>BE PLACED ON THE HAINLINE AND RAMP SMOULDERS<br>IN ACCORDANCE WITH THE TYPICAL CROSS SECTIONS<br>SHOWN IN THE PLANS.<br>SHOWN IN THE PLANS.<br>SHOWN IN THE PLANS.<br>SHOWN ON GRAVEL OR CRUSHED STONE SHOULDERS,<br>TYPE A.                                               | 025001                      | 15. THE VARIBLE WIDTH PORTIONS OF THE RAMPS OF THE<br>INTERCHANGE OF RELOCATED ROUTE 47 AT THE ACCELERATIO<br>AND DECELERATION LANES, SHALL BE CONSTRUCTED OF<br>PORTLAND CEMENT CONCRETE PAVEMENT, 10" UNIFORM<br>THICKNESS, COLORED AS SHOWN ON THE DETAILS INCLUDED<br>IN THE PLANS AND STATED IN THE SPECIAL PROVISONS.<br>ESTIMATED QUANTITY<br>4,061 SO. YDS. PORTLAND CEMENT CONCRETE PAVEMENT<br>(COLORED) 10 INCH | 048010                               |
| 33<br>31<br>35<br>36<br>37<br>36<br>39<br>40<br>41-100 INC.                | MISCELLANEOUS DETAILS<br>DRAINAGE DETAILS<br>SPECIAL BOX CULVERT, A.R. STA. 1294+92<br>SPECIAL BOX CULVERT, A.R. STA. 1367+00 W.B. LANES<br>SPECIAL BOX CULVERT, A.R. STA. 1367+00 E.B. LANES<br>SPECIAL BOX CULVERT, A.R. STA. 1381+08<br>SPECIAL BOX CULVERT, A.R. STA. 654+00 RELOC. RT. 47<br>STATION CROSS SECTIONS, MAINLINE<br>STATION CROSS SECTIONS, S.B.I. 10 (RT. 47) CONNECTION<br>STATION CROSS SECTIONS, FRONTAGE ROAD TO T.R. 95                                                                                                                                                                                                                                                                                                                                                                                                                                                                                                                                                                                                                                                                                                                                                                                                                                                                                                                                                                                                                                                                                                                                                                                                                                                                                                                                                                                                                                                                                                                                                                                                                                                                                                                                                                                                                                                                                      | <ol> <li>A GRAVEL DR CRUSHED STONE SHOULDER, TYPE B SHALL<br/>BE BUILT IN ACCORDANCE WITH THE TYPICAL CROSS<br/>SECTIONS SHOWN IN THE PLANS.<br/>ESTIMATED QUANTITY<br/>670 TONS GRAVEL OR CRUSHED STONE SHOULDERS, TYPE B</li> <li>TOPSOIL SHALL BE PLACED ON SHOULDERS, SIDESLOPES</li> </ol>                                    |                             | 16. PAVEMENT FABRIC SHALL BE PLACED FOR ALL PORTLAND<br>CEMENT CONCRETE PAVEMENT, EXCEPT FOR THE PORTLAND<br>CEMENT CONCRETE PAVEMENT OF 8" THICKNESS, IN<br>ACCORDANCE WITH THE TYPICAL SECTIONS.<br>ESTIMATED QUANTITY<br>159.271 SQ. YDS. PAVEMENT FABRIC                                                                                                                                                               | 048019                               |
| 116                                                                        | STATION CROSS SECTIONS, S.B.I. ID (RT. ¥7) CONHECTION<br>STATION CROSS SECTIONS, FRONTAGE ROAD TO T.R. 95<br>STATION CROSS SECTIONS, RELOCATED T.R. 97<br>STATION CROSS SECTIONS, I.C.R.R. AND I.T.R.R.<br>STATION CROSS SECTIONS, CRESAP-PATTON FRONTAGE ROAD<br>STATION CROSS SECTIONS, RELOCATED ROUTE 47<br>STATION CROSS SECTIONS, RAMP A<br>STATION CROSS SECTIONS, RAMP A                                                                                                                                                                                                                                                                                                                                                                                                                                                                                                                                                                                                                                                                                                                                                                                                                                                                                                                                                                                                                                                                                                                                                                                                                                                                                                                                                                                                                                                                                                                                                                                                                                                                                                                                                                                                                                                                                                                                                     | AND BACKSLOPES FOR THE ENTIRE MAINLINE AND ALL<br>CROSSROADS EXCEPT FRONTAGE ROADS AND ACCESS<br>LANES AS INDICATED ON THE TYPICAL SECTIONS.<br>58,000°CU. YDS. TOP SOIL<br>7. A GRAVEL OR CRUSHED STONE BASE COURSE, TYPE B<br>SHALL BE PLACED ON RELOCATED CROSSROAD AT<br>STATION 1225759, RELOCATED CROSSROAD AT               | 027001                      | <ul> <li>17. CURING COVER SHALL BE REMOVED AND REPLACED AS<br/>DIRECTED BY THE ENGINEER.<br/>ESTIMATED QUANTITY<br/>60 UNITS REMOVING AND REPLACING CURING COVERING</li> <li>18. THE REMOVAL OF EXISTING PAVEMENT AS SHOWN ON THE<br/>PLANS OR AS DIRECTED BY THE ENGINEER SHALL BE<br/>DIRECTED BY THE ENGINEER SHALL BE</li> </ul>                                                                                       | 048018                               |
| 125<br>126-129 INC.<br>130<br>131-132 INC.<br>133-137 INC.<br>138-137 INC. | STATION CROSS SECTIONS, RAMP C<br>STATION CROSS SECTIONS, RAMP D<br>STATION CROSS SECTIONS, RACARINEY FRONTAGE ROAD<br>STATION CROSS SECTIONS, BARKER FRONTAGE ROAD<br>STATION CROSS SECTIONS, RELOCATED T.R. 154<br>STATION CROSS SECTIONS, T. B. 134 CONNECTION                                                                                                                                                                                                                                                                                                                                                                                                                                                                                                                                                                                                                                                                                                                                                                                                                                                                                                                                                                                                                                                                                                                                                                                                                                                                                                                                                                                                                                                                                                                                                                                                                                                                                                                                                                                                                                                                                                                                                                                                                                                                    | STATION 1225759, RELOCATED CROSSROAD AT<br>STATION 1358+00 AND RELOCATED CROSSROAD<br>LEFT OF STATION 1328± TO 1358± AS INDICATED<br>ON THE TYPICAL SECTIONS AND AS OTHERWISE<br>SHOWN ON THE PLANS.<br>ESTIMATED QUANTITY.<br>7,400 TONS GRAVEL OR CRUSHED STONE BASE COURSE,<br>TYPE 5                                           | 029003                      | PAID FOR AT THE CONTRACT UNIT PRICE PER SQUARE<br>YARD FOR PAVEMENT REMOVAL.<br>ESTIMATED QUANTITY<br>8,189 SQ. YDS. PAVEMENT REMOVAL<br>19. SALVAGED AGGREGATE SHALL BE REMOVED FROM THE DETOUR<br>ROAD AFTER THE DETOUR ROAD HAS SERVED IT'S PURPOSE<br>AND SHALL BE REUSED IN SUPFACING ACCESS LANE LEFT                                                                                                                | 082001                               |
| 1 43<br>1 44<br>1 45<br>1 46<br>1 46<br>1 47<br>1 48<br>1 49<br>1 50       | STANDARD NOS. 1517, 1566-1, 157 Contention<br>STANDARD NOS. 1536R, 1744-1, 1776R, 1971-2<br>STANDARD NOS. 1697-2, 1766-2<br>STANDARD NOS. 1909-3<br>STANDARD NOS. 1999-3<br>STANDARD NOS. 1997<br>STANDARD NOS. 2051<br>STANDARD NOS. 2051<br>STANDARD NOS. 2051<br>STANDARD NOS. 2054<br>STANDARD NOS. 2054<br>STAN | B. A GRAVEL OR CRUSHED STONE SURFACE COURSE, TYPE A<br>SHALL BE PLACED ON ALL FRONTAGE ROADS, ACCESS<br>LANES, DETOUR ROADS AND MAYLBOX TURNOUTS AS<br>INDICATED ON THE PLANS IN ACCORDANCE WITH THE<br>TYPICAL SECTIONS.<br>ESTIMATED QUANTITY                                                                                    | No. 1                       | AND SHALL BE REUSED IN SURFACING ACCESS LANE LEFT<br>OF STA. 1133 TO STA. 1138 AND ALL PRIVATE ENTRANCES<br>ADJACENT TO FRONTAGE ROAD RIGHT OF STA. 1100 TO<br>STA. 1139.<br>ESTIMATED QUANTITY<br>128 CU. YDS. SALVAGED AGGREGATS<br>20. CALCIUM CHLORIDE SHALL BE APPLIED ON THE DETOUR                                                                                                                                  | 101006                               |
| 151<br>152<br>153<br>154<br>155                                            | STANDARD NOS. 2114, 2135, 2136, 2143<br>STANDARD NOS. 1976, 2122<br>STANDARD NOS. 2129-1<br>STANDARD NOS. 2138-1<br>SYANDARD NOS. 2138-1<br>SYANDARD NOS. 2149, 2150<br>STANDARD NOS. 1972-1, 1973                                                                                                                                                                                                                                                                                                                                                                                                                                                                                                                                                                                                                                                                                                                                                                                                                                                                                                                                                                                                                                                                                                                                                                                                                                                                                                                                                                                                                                                                                                                                                                                                                                                                                                                                                                                                                                                                                                                                                                                                                                                                                                                                   | 6,200 TONS GRAVEL OR CRUSHED STONE SURFACE COURSE,<br>TYPE A                                                                                                                                                                                                                                                                       | 038001                      | ROAD AS DIRECTED BY THE ENGINEER.<br>ESTIMATED QUANTITY<br>3.9 TONS CALCIUM CHLORIDE APPLIED<br>21. SHOULDERS, SIDESLORES, BACKSLOPES AND OTWER PORTIONS<br>OF THE RIGHT-OF-WAY HAVING INSUFFICIENT VEGETATION<br>SHALL BE SEEDED AS DIRECTED BY THE ENGINEER. ONLY<br>EARTH SHOULDERS, AND SLOPES WIT AND GREATER SHALL.                                                                                                  | 10200 I<br>S                         |
|                                                                            |                                                                                                                                                                                                                                                                                                                                                                                                                                                                                                                                                                                                                                                                                                                                                                                                                                                                                                                                                                                                                                                                                                                                                                                                                                                                                                                                                                                                                                                                                                                                                                                                                                                                                                                                                                                                                                                                                                                                                                                                                                                                                                                                                                                                                                                                                                                                      | TYPICAL SECTIONS<br>ESTIMATED QUANTITIES<br>5,200 GALS. BITUMINOUS MATERIALS (SEAL.COAT)<br>100 TONS SEAL COAT ACCREATE<br>10. A DITUMINOUS SURFACE TREATMENT, SUBCLASS A-3<br>(MODIFIED) SHALL BE PLACED ON THE MAINLINE                                                                                                          | 037001<br>037002            | BE NUCCHED. ESTIMATED QUANTITIES<br>86 ACRES TEMPORARY SEEDING<br>88 ACRES COMPLETE SEEDING<br>200 TONS STRAW FOR ASPHALT-COATED MULCH<br>20,000 GALS. EMULSIFIED ASPHALT                                                                                                                                                                                                                                                  | 110001<br>110004<br>111002<br>111003 |
|                                                                            |                                                                                                                                                                                                                                                                                                                                                                                                                                                                                                                                                                                                                                                                                                                                                                                                                                                                                                                                                                                                                                                                                                                                                                                                                                                                                                                                                                                                                                                                                                                                                                                                                                                                                                                                                                                                                                                                                                                                                                                                                                                                                                                                                                                                                                                                                                                                      | AND RAMP SHOULDERS IN ACCORDANCE WITH THE<br>TYPICAL SECTIONS AND SPECIAL PROVISIONS.<br>ESTIMATED QUANTITIES<br>36,000 GALS. BITUMINOUS MATERIALS (FRIME COAT)A-3<br>42,900 GALS. BITUMINOUS MATERIALS (COVER.COAT)A-3<br>2,200 TONS COVER AGGREGATE                                                                              | 03900 I<br>039008<br>039003 | 22. ON ALL AREAS TO BE SEEDED, FERTILIZER NUTRIENTS<br>AND AGRICULTURAL GROUND LIMESTONE SHALL BE APPLIED<br>AS DIRECTED BY THE ENGINEER.<br>IN TONS FERTILIZER NUTRIENTS<br>520 TONS AGRICULTURAL GROUND LIMESTONE<br>23. A STRIP OF SOD 16° WIDE SHALL BE PLACED ON EACH SIDE                                                                                                                                            | 110005                               |
|                                                                            |                                                                                                                                                                                                                                                                                                                                                                                                                                                                                                                                                                                                                                                                                                                                                                                                                                                                                                                                                                                                                                                                                                                                                                                                                                                                                                                                                                                                                                                                                                                                                                                                                                                                                                                                                                                                                                                                                                                                                                                                                                                                                                                                                                                                                                                                                                                                      | 11. INCIDENTAL BITUMINOUS SURFACING SHALL BE PLACED<br>ON MEDIAN ISLANDS, PRIVATE ENTRANCES, APPROACHES<br>AND MAILEOX TURNOUTS AS SHOWN IN THE PLANS AND<br>IN ACCORDANCE WITH THE SPECIAL PROVISIONS.<br>ESTIMATED QUANTITIES<br>200 GALS BITUMINOUS MATERIALS (PRIME COAT) I-11<br>AI TONS INCIDENTAL BITUMINOUS SURFACING I-11 | DISERS                      | OF ALL PAVED DITCHES, AND AS DIRECTED BY THE ENGLNES<br>ESTIMATED QUANTITIES<br>1,300 SQ. YDS. SODDING<br>6 UNITS SUPPLEMENTAL WATERING<br>24. DELINEATORS SHALL BE INSTALLED ON OUTSIDE SHOULDERS<br>FOR WAINLINE AT A SPACING OF 200 FEET, BETWEEN                                                                                                                                                                       | I 12001<br>112002                    |
|                                                                            |                                                                                                                                                                                                                                                                                                                                                                                                                                                                                                                                                                                                                                                                                                                                                                                                                                                                                                                                                                                                                                                                                                                                                                                                                                                                                                                                                                                                                                                                                                                                                                                                                                                                                                                                                                                                                                                                                                                                                                                                                                                                                                                                                                                                                                                                                                                                      | . 12. A PORTLAND CEMENT CONCRETE PAVEMENT OF 8" UNIFORM<br>THICKNESS SHALL BE CONSTRUCTED AT S.B.I. 10<br>(ROUTE 47) CONNECTION AND AT TERMINATIONS IN<br>ACCORDANCE WITH THE TYPICAL SECTIONS.<br>ESTIMATED OUANTITY<br>12,119 SO. YDS. PORTLAND CEMENT CONCRETE<br>PAVEMENT, (8 INCH)                                            | 048006                      | STA. 1120+00 AND STA. 1379+00, AND AT OTHER LOCATION<br>AS SHOWN ON THE PLANS.<br>ESTIMATED GUANTITY<br>500 EACH DELINEATORS<br>25. PERMANENT SURVEY MARKERS SHALL BE SET ON THE SURVEY<br>CENTERLINE FOR F.A. 135, S.B.I. 10, RELOCATED T.R.<br>RELOCATED ROUTE 47, AND RELOCATED T.R. 154 AT THE                                                                                                                         |                                      |
|                                                                            |                                                                                                                                                                                                                                                                                                                                                                                                                                                                                                                                                                                                                                                                                                                                                                                                                                                                                                                                                                                                                                                                                                                                                                                                                                                                                                                                                                                                                                                                                                                                                                                                                                                                                                                                                                                                                                                                                                                                                                                                                                                                                                                                                                                                                                                                                                                                      |                                                                                                                                                                                                                                                                                                                                    | -                           | LOCATIONS SHOWN IN THE PLANS INDICATED BY THE SYMBOL<br>ESTIMATED QUANTITIES<br>18 EACH PERMANENT SURVEY MARKERS, TYPE I<br>32 EACH PERMANENT SURVEY MARKERS, TYPE II                                                                                                                                                                                                                                                      | Z00850<br>200351                     |