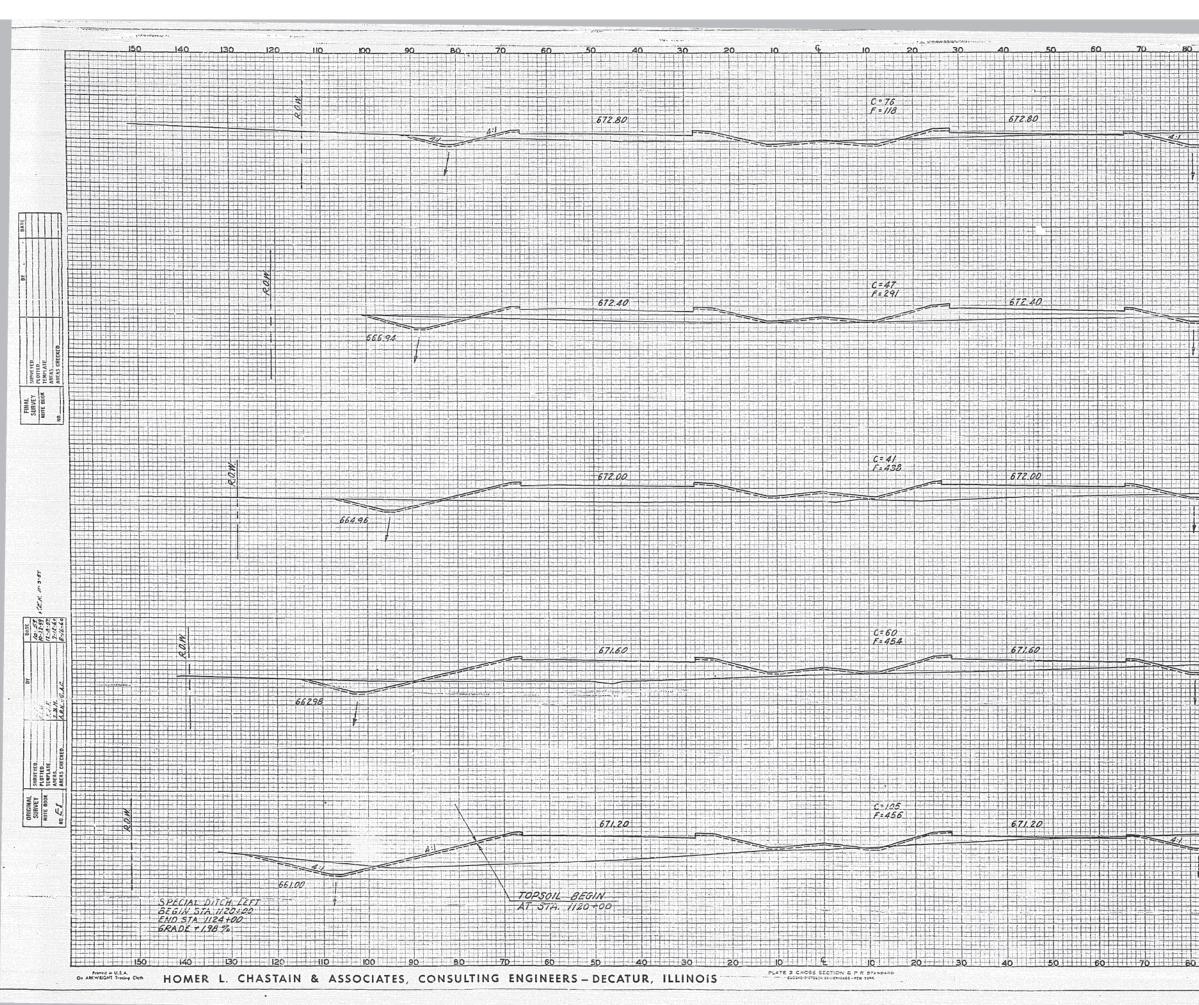

|    |                                                                                                                                                              | POUTE NO. CECTION                                            | COULTY                                           | TOTAL                                   | SH EET NO. |
|----|--------------------------------------------------------------------------------------------------------------------------------------------------------------|--------------------------------------------------------------|--------------------------------------------------|-----------------------------------------|------------|
|    |                                                                                                                                                              | F.A185 74-89                                                 | PIATT ·                                          | 155                                     | 6          |
|    |                                                                                                                                                              | FED. ROAD DIST. NO                                           | ILLINOIS ." PR                                   | OJECT                                   |            |
|    | GENERAL                                                                                                                                                      | NOTES                                                        |                                                  |                                         |            |
|    |                                                                                                                                                              |                                                              |                                                  |                                         |            |
|    |                                                                                                                                                              |                                                              |                                                  |                                         |            |
|    |                                                                                                                                                              |                                                              |                                                  |                                         |            |
| ۱. | PAYMENT FOR OVERHAUL IN THE MOVENU<br>EXCAVATION SHALL BE CONSIDERED IN<br>AND BORROW EXCAVATION AND NO EXTRA<br>FOR FARTH HOVED FROM ANY SOURCE.            | THE PRICE OF E                                               | RTH EXCAVA                                       | TION                                    |            |
| 2. | RIGHT-OF- HAY MARKERS SHALL BE PLAC<br>PLANS INDICATED BY THE SYMBOL.                                                                                        | CED AT THE LOCAT                                             | TIONS SHOWN                                      | 12                                      |            |
| 3. | "CONTROL OF ACCESS" AND "RIGHT-OF-<br>AS OTHERWISE SHOWN.                                                                                                    | WAY" ARE COINCI                                              | DENT, EXCE                                       | PT                                      |            |
| 4. | CROWN GRADE ELEVATION OF PROPOSED SHEETS AND STATION CROSS SECTIONS                                                                                          | IMPROVEMENTS OF<br>APPLY AS FOLLOW                           | PLAN AND                                         | PROFILE                                 |            |
|    | A. MAINLINE AT WEST TERMINATION:<br>STATION 1119+94.55 AT THE CENT<br>B. MAINLINE: STATION 1120+00 TO S                                                      | STA. 1108+43.02<br>TER OF EASTBOUND<br>STA. 1378+79.17       | TO LANES.                                        | TER                                     |            |
|    | C. MAINLINE AT EAST TERMINATION:<br>STATION 1395+88.27 AT THE NORT                                                                                           | STATION 1378+75                                              | .17 10                                           |                                         |            |
|    | D. ALL RAMPS AT RELOCATED ROUTE :<br>THE FINISHED PAVEMENT.                                                                                                  | T: AT THE RIGHT                                              | EDGE OF                                          |                                         | -          |
|    | THE FINISHED PAVEMENT.<br>E. ALL CROSSROADS, RELOCATED ROAT<br>LANES AT THE CENTER OF THE SUB<br>1929 DATUM-U.S.C.                                           | S. FRONTAGE ROJ                                              | DS AND ACC                                       | ESS                                     |            |
| 5. | THE SIGNS CONFORMING TO STANDAND 2<br>BEGINNING AND END OF THE PROJECT AN<br>B EACH                                                                          | 136 SHALL BE EN                                              | THE ENGI                                         | HE<br>NEER.                             |            |
| s. | BEFORE ORDERING PIPE CULVERTS, STO<br>PIPE THE CONTRACTOR SHALL CONSULT                                                                                      | THE ENGINEER FO                                              | ORRUGATED                                        | METAL<br>NGTHS.                         |            |
| 7. | LONGITUDINAL JOINTS SHALL B.<br>PAVEMENT AS SPECIFIED IN THE<br>WHERE THE ENGINEER CONSIDER<br>NECESSARY. THE DETAILS OF LO<br>TIE BARS AND CHANNEL PINS, SI | FLANS AND A<br>STHE USE OF<br>NGTUDINAL META<br>VALL CONFORM | T OTHER LO<br>THESE .TO<br>L JOINTS,<br>TO THE L | DCATIONS<br>DINTS<br>INCLUDI<br>DETAILS | NG         |
|    | SHOWN IN STANDARDS 2054 R A.<br>LOGITUDINAL JOINTS, INCLUDING M<br>PINS, SHALL BE CONSIDERED AS<br>CONCRETE PAVEMENT OF THE TH                               | INCIDENTAL 7                                                 | BARS AND                                         | CHANNE                                  | 1          |
| 8. | AT THE LOCATION SHOWN THE<br>COMPACTION SHALL BE MADE<br>THE FINISHED SURFACE AND                                                                            | TO A DEPTH                                                   | I OF 3' F                                        | EL OW                                   |            |

THE FINISHED SURFACE AND TO A WIDTH OF 2' GREATER THAN THE WIDTH OF THE GRANULAR SUB-BASE IN ACCORDANCE WITH SECTION 23 OF THE STANDARD SPECIFICATIONS. SIX INCHES OF SUB-BASE COMPACTION SHALL BE DONE IN ACCORDANCE WITH THE SAME ARTICLE IN ALL OTHER LOCATIONS WHERE THE NATURAL GROUND LINE IS WITHIN ONE FOOT OR ABOVE THE PROPOSED GRADE LINE.