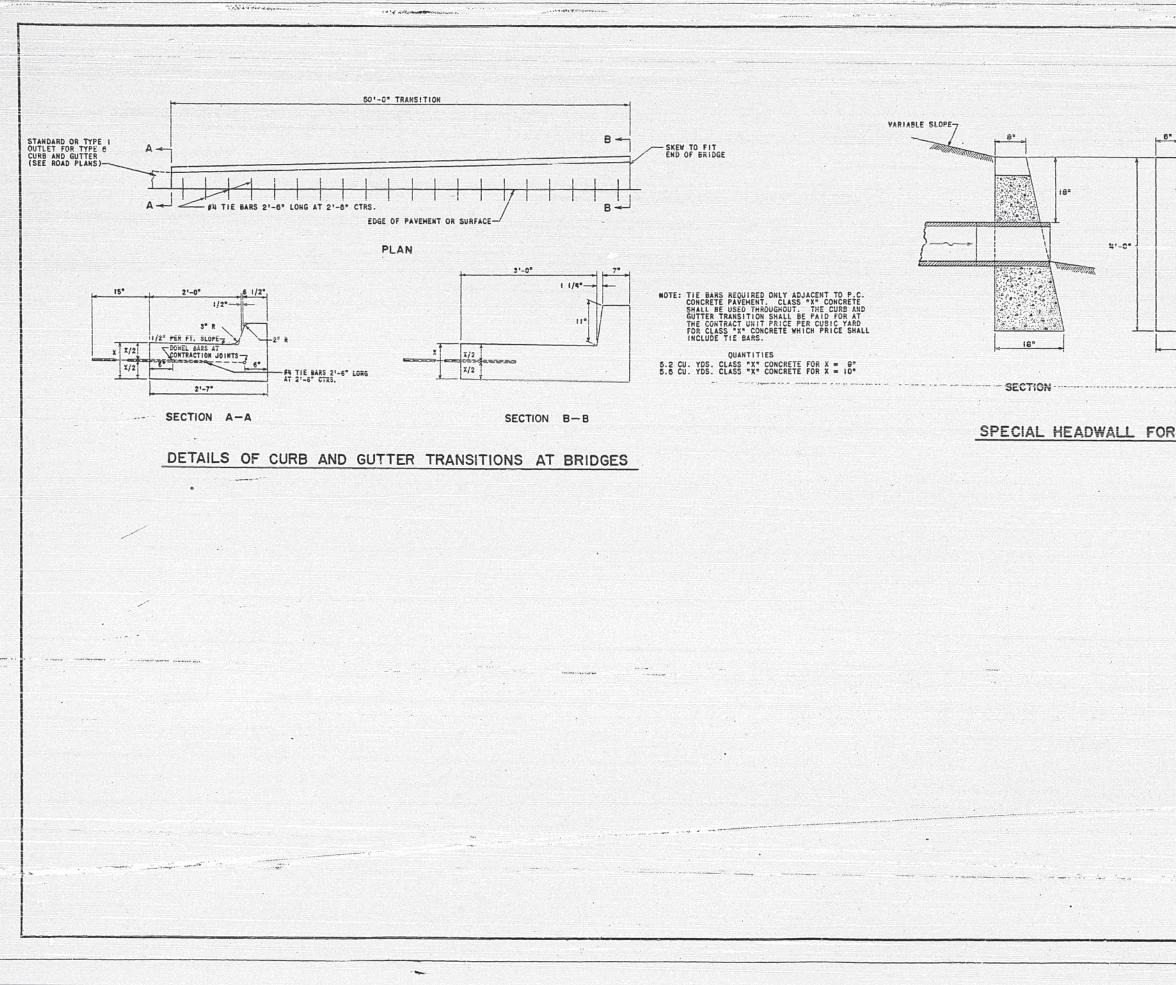

# GENERAL QUANTITY NOTES

| SHEET NO.                                                                  | CONTENTS                                                                                                                                                                                                                                                                                                                                                                                                                                                                                                                                                                                                                                                                                                                                                                                                                                                                                                                                                                                                                                                                                                                                                                                                                                                                                                                                                                                                                                                                                                                                                                                                                                                                                                                                                                                                                                                                                                                                                                                                                                                                                                                                                                                                                                                                                                                             |                                                                                                                                                                                                                                                                                                                                    | CODED PAY<br>ITEM NO.       |                                                                                                                                                                                                                                                                                                                                                                                                                            | CODED PAY                            |
|----------------------------------------------------------------------------|--------------------------------------------------------------------------------------------------------------------------------------------------------------------------------------------------------------------------------------------------------------------------------------------------------------------------------------------------------------------------------------------------------------------------------------------------------------------------------------------------------------------------------------------------------------------------------------------------------------------------------------------------------------------------------------------------------------------------------------------------------------------------------------------------------------------------------------------------------------------------------------------------------------------------------------------------------------------------------------------------------------------------------------------------------------------------------------------------------------------------------------------------------------------------------------------------------------------------------------------------------------------------------------------------------------------------------------------------------------------------------------------------------------------------------------------------------------------------------------------------------------------------------------------------------------------------------------------------------------------------------------------------------------------------------------------------------------------------------------------------------------------------------------------------------------------------------------------------------------------------------------------------------------------------------------------------------------------------------------------------------------------------------------------------------------------------------------------------------------------------------------------------------------------------------------------------------------------------------------------------------------------------------------------------------------------------------------|------------------------------------------------------------------------------------------------------------------------------------------------------------------------------------------------------------------------------------------------------------------------------------------------------------------------------------|-----------------------------|----------------------------------------------------------------------------------------------------------------------------------------------------------------------------------------------------------------------------------------------------------------------------------------------------------------------------------------------------------------------------------------------------------------------------|--------------------------------------|
| !<br>2<br>3<br>4<br>5<br>6                                                 | COVER SHEET<br>TYPICAL SECTIONS FOR MAINLINE<br>TYPICAL SECTIONS FOR CROSSROADS<br>TYPICAL SECTIONS FOR RAMPS<br>TYPICAL SECTIONS FOR TERMINATIONS<br>INDEX OF SHEETS AND GENERAL NOTES                                                                                                                                                                                                                                                                                                                                                                                                                                                                                                                                                                                                                                                                                                                                                                                                                                                                                                                                                                                                                                                                                                                                                                                                                                                                                                                                                                                                                                                                                                                                                                                                                                                                                                                                                                                                                                                                                                                                                                                                                                                                                                                                              | <ol> <li>TREES THAT INTERFERE WITH CONSTRUCTION OPERATION<br/>SHALL BE REMOVED AS DIRECTED BY THE ENGINEER.<br/>ESTIMATED QUANTITIES:</li> <li>800 IN. DIA. TREE REMOVAL (6° TO 15° DIA.)</li> <li>850 IN. DIA. TREE REMOVAL (OVER 15° DIA.)</li> </ol>                                                                            |                             | IS. EXCEPT AS OTHERWISE INDICATED ON THE PLANS, PORTLAND<br>CEMENT CONCRETE PAYEMENT OF 9" UNIFORM THICKNESS<br>AND 22'-O'WIOTH SHALL BE CONSTRUCTED AT S.B.I. 10<br>(ROUTE 47) CONNECTION AND RELOCATED ROUTE 47 IN<br>ACCORDANCE WITH THE TYPICAL SECTIONS.<br>ESTIMATED QUANTITY                                                                                                                                        |                                      |
| 7<br>8-17 IRC.<br>18<br>19<br>20<br>21<br>22<br>23                         | SUMMARY OF QUANTITIES AND SUMMARY OF CLASS X CONCRETE<br>PLAN AND PROFILE, MAINLINE<br>PLAN AND PROFILE, S.B.I. IO (RT. 17) CONNECTION<br>PLAN AND PROFILE, FRONTAGE ROAD TO T.R. 95<br>PLAN AND PROFILE, RELOCATED T.R. 87<br>PLAN AND PROFILE, RELOCATED T.R. 87<br>PLAN AND PROFILE, RELOCATED ROUTE 17<br>GENERAL LAYOUT, INTERCHANGE AT RELOC. RT. 47 WITH<br>F.A. 135                                                                                                                                                                                                                                                                                                                                                                                                                                                                                                                                                                                                                                                                                                                                                                                                                                                                                                                                                                                                                                                                                                                                                                                                                                                                                                                                                                                                                                                                                                                                                                                                                                                                                                                                                                                                                                                                                                                                                          | <ol> <li>2. HEDGES THAT INTERFERE WITH CONSTRUCTION OPERATION<br/>SHALL BE REMOVED AS DIRECTED BY THE ENGINEER.</li> <li>6 UNITS HEDGE REMOVAL</li> <li>3. SUB-BASE GRANULAR MATERIAL, TYPE A, SHALL BE<br/>PLACED 6" THICK COMPACTED UNDER THE PROPOSED<br/>10" P.C. CONCRETE PAVEMENT, 6" THICK COMPACTED</li> </ol>             | 010008                      | <ul> <li>9 BOS SQ. YDS. PORTLAND CEMENT CONCRETE PAVEMENT,</li> <li>9 INCH )</li> <li>EXCEPT AS OTHERWISE INDICATED ON THE PLANS,<br/>PORTLAND CEMENT CONCRETE PAVEMENT OF IO" UNIFORM<br/>THICKNESS SHALL BE CONSTRUCTED ON THE MAINLINE<br/>WITH 2 4 24'-D" WIDTH AND ON THE (4) RAMPS (A, B, C,<br/>AND D) OF THE INTERCHANGE AT RELOCATED ROUTE 47<br/>WITH VARIBLE WIDTH, AS SHOWN IN THE PLANS AND</li> </ul>        | 048007                               |
| 24<br>25<br>26<br>27<br>28<br>29<br>30                                     | PLAN AND PROFILE, RAMPS A & B INTERCHANGE AT RELOC.<br>RT. 47 WITH F.A. 135<br>PLAN AND PROFILE, RAMPS C & D INTERCHANGE AT RELOC.<br>RT. 47 WITH F.A. 135<br>PLAN AND PROFILE, BARKER FRONTAGE ROAD<br>PLAN AND PROFILE, RELOC. T.R. 154<br>PLAN AND PROFILE, RELOC. T.R. 154<br>PLAN AND PROFILE, T.R. 134 CONNECTION<br>PAYEMENT ELEVATIONS. INTERCHANGE AT RELOC. RT. 47                                                                                                                                                                                                                                                                                                                                                                                                                                                                                                                                                                                                                                                                                                                                                                                                                                                                                                                                                                                                                                                                                                                                                                                                                                                                                                                                                                                                                                                                                                                                                                                                                                                                                                                                                                                                                                                                                                                                                         | UNDER THE BITUMINOUS SURFACED SHOULDERS AND<br>4" THICK COMPACTED UNDER THE PROPOSED 8" P.C.<br>CONCRETE FAVEMENT IN ACCORDANCE WITH THE<br>TYPICAL CROSS SECTIONS.<br>ESTIMATED CUANTITY<br>79,000 TONS SUB-BASE GRANULAR MATERIAL, TYPE A                                                                                        | 02400 I I                   | ESTIMATED QUANTITY<br>ESTIMATED QUANTITY<br>[44,680 SQ. YDS. PORTLAND CEMENT CONCRETE PAVEMENT<br>{ 10 INCH }                                                                                                                                                                                                                                                                                                              | 048006                               |
| 31<br>32                                                                   | WITH F.A. 135<br>NOSE DETAILS, INTERCHANGE AT RELOC. RT. 47 WITH F.A.135<br>INTERSECTION DETAILS, INTERCHARGE AT RELOC. RT. 47<br>WITH F.A. 135<br>PAVEMENT DETAILS, WEST AND EAST TERMINATION OF F.A. 135                                                                                                                                                                                                                                                                                                                                                                                                                                                                                                                                                                                                                                                                                                                                                                                                                                                                                                                                                                                                                                                                                                                                                                                                                                                                                                                                                                                                                                                                                                                                                                                                                                                                                                                                                                                                                                                                                                                                                                                                                                                                                                                           | b. A GRAVEL OR CRUSHED STONE SHOULDER, TYPE A, SHALL<br>BE PLACED ON THE HAINLINE AND RAMP SMOULDERS<br>IN ACCORDANCE WITH THE TYPICAL CROSS SECTIONS<br>SHOWN IN THE PLANS.<br>SHOWN IN THE PLANS.<br>SHOWN IN THE PLANS.<br>SHOWN ON GRAVEL OR CRUSHED STONE SHOULDERS,<br>TYPE A.                                               | 025001                      | 15. THE VARIBLE WIDTH PORTIONS OF THE RAMPS OF THE<br>INTERCHANGE OF RELOCATED ROUTE 47 AT THE ACCELERATIO<br>AND DECELERATION LANES, SHALL BE CONSTRUCTED OF<br>PORTLAND CEMENT CONCRETE PAVEMENT, 10" UNIFORM<br>THICKNESS, COLORED AS SHOWN ON THE DETAILS INCLUDED<br>IN THE PLANS AND STATED IN THE SPECIAL PROVISONS.<br>ESTIMATED QUANTITY<br>4,061 SO. YDS. PORTLAND CEMENT CONCRETE PAVEMENT<br>(COLORED) 10 INCH | 048010                               |
| 33<br>31<br>35<br>36<br>37<br>36<br>39<br>40<br>41-100 INC.                | MISCELLANEOUS DETAILS<br>DRAINAGE DETAILS<br>SPECIAL BOX CULVERT, A.R. STA. 1294+92<br>SPECIAL BOX CULVERT, A.R. STA. 1367+00 W.B. LANES<br>SPECIAL BOX CULVERT, A.R. STA. 1367+00 E.B. LANES<br>SPECIAL BOX CULVERT, A.R. STA. 1381+08<br>SPECIAL BOX CULVERT, A.R. STA. 654+00 RELOC. RT. 47<br>STATION CROSS SECTIONS, MAINLINE<br>STATION CROSS SECTIONS, S.B.I. 10 (RT. 47) CONNECTION<br>STATION CROSS SECTIONS, FRONTAGE ROAD TO T.R. 95                                                                                                                                                                                                                                                                                                                                                                                                                                                                                                                                                                                                                                                                                                                                                                                                                                                                                                                                                                                                                                                                                                                                                                                                                                                                                                                                                                                                                                                                                                                                                                                                                                                                                                                                                                                                                                                                                      | <ol> <li>A GRAVEL DR CRUSHED STONE SHOULDER, TYPE B SHALL<br/>BE BUILT IN ACCORDANCE WITH THE TYPICAL CROSS<br/>SECTIONS SHOWN IN THE PLANS.<br/>ESTIMATED QUANTITY<br/>670 TONS GRAVEL OR CRUSHED STONE SHOULDERS, TYPE B</li> <li>TOPSOIL SHALL BE PLACED ON SHOULDERS, SIDESLOPES</li> </ol>                                    |                             | 16. PAVEMENT FABRIC SHALL BE PLACED FOR ALL PORTLAND<br>CEMENT CONCRETE PAVEMENT, EXCEPT FOR THE PORTLAND<br>CEMENT CONCRETE PAVEMENT OF 8" THICKNESS, IN<br>ACCORDANCE WITH THE TYPICAL SECTIONS.<br>ESTIMATED QUANTITY<br>159.271 SQ. YDS. PAVEMENT FABRIC                                                                                                                                                               | 048019                               |
| 116                                                                        | STATION CROSS SECTIONS, S.B.I. ID (RT. ¥7) CONHECTION<br>STATION CROSS SECTIONS, FRONTAGE ROAD TO T.R. 95<br>STATION CROSS SECTIONS, RELOCATED T.R. 97<br>STATION CROSS SECTIONS, I.C.R.R. AND I.T.R.R.<br>STATION CROSS SECTIONS, CRESAP-PATTON FRONTAGE ROAD<br>STATION CROSS SECTIONS, RELOCATED ROUTE 47<br>STATION CROSS SECTIONS, RAMP A<br>STATION CROSS SECTIONS, RAMP A                                                                                                                                                                                                                                                                                                                                                                                                                                                                                                                                                                                                                                                                                                                                                                                                                                                                                                                                                                                                                                                                                                                                                                                                                                                                                                                                                                                                                                                                                                                                                                                                                                                                                                                                                                                                                                                                                                                                                     | AND BACKSLOPES FOR THE ENTIRE MAINLINE AND ALL<br>CROSSROADS EXCEPT FRONTAGE ROADS AND ACCESS<br>LANES AS INDICATED ON THE TYPICAL SECTIONS.<br>58,000°CU. YDS. TOP SOIL<br>7. A GRAVEL OR CRUSHED STONE BASE COURSE, TYPE B<br>SHALL BE PLACED ON RELOCATED CROSSROAD AT<br>STATION 1225759, RELOCATED CROSSROAD AT               | 027001                      | <ul> <li>17. CURING COVER SHALL BE REMOVED AND REPLACED AS<br/>DIRECTED BY THE ENGINEER.<br/>ESTIMATED QUANTITY<br/>60 UNITS REMOVING AND REPLACING CURING COVERING</li> <li>18. THE REMOVAL OF EXISTING PAVEMENT AS SHOWN ON THE<br/>PLANS OR AS DIRECTED BY THE ENGINEER SHALL BE<br/>DIRECTED BY THE ENGINEER SHALL BE</li> </ul>                                                                                       | 048018                               |
| 125<br>126-129 INC.<br>130<br>131-132 INC.<br>133-137 INC.<br>138-137 INC. | STATION CROSS SECTIONS, RAMP C<br>STATION CROSS SECTIONS, RAMP D<br>STATION CROSS SECTIONS, RACARINEY FRONTAGE ROAD<br>STATION CROSS SECTIONS, BARKER FRONTAGE ROAD<br>STATION CROSS SECTIONS, RELOCATED T.R. 154<br>STATION CROSS SECTIONS, T. B. 134 CONNECTION                                                                                                                                                                                                                                                                                                                                                                                                                                                                                                                                                                                                                                                                                                                                                                                                                                                                                                                                                                                                                                                                                                                                                                                                                                                                                                                                                                                                                                                                                                                                                                                                                                                                                                                                                                                                                                                                                                                                                                                                                                                                    | STATION 1225759, RELOCATED CROSSROAD AT<br>STATION 1358+00 AND RELOCATED CROSSROAD<br>LEFT OF STATION 1328± TO 1358± AS INDICATED<br>ON THE TYPICAL SECTIONS AND AS OTHERWISE<br>SHOWN ON THE PLANS.<br>ESTIMATED QUANTITY.<br>7,400 TONS GRAVEL OR CRUSHED STONE BASE COURSE,<br>TYPE 5                                           | 029003                      | PAID FOR AT THE CONTRACT UNIT PRICE PER SQUARE<br>YARD FOR PAVEMENT REMOVAL.<br>ESTIMATED QUANTITY<br>8,189 SQ. YDS. PAVEMENT REMOVAL<br>19. SALVAGED AGGREGATE SHALL BE REMOVED FROM THE DETOUR<br>ROAD AFTER THE DETOUR ROAD HAS SERVED IT'S PURPOSE<br>AND SHALL BE REUSED IN SUPFACING ACCESS LANE LEFT                                                                                                                | 082001                               |
| 1 43<br>1 44<br>1 45<br>1 46<br>1 46<br>1 47<br>1 48<br>1 49<br>1 50       | STANDARD NOS. 1517, 1566-1, 157 Contention<br>STANDARD NOS. 1536R, 1744-1, 1776R, 1971-2<br>STANDARD NOS. 1697-2, 1766-2<br>STANDARD NOS. 1909-3<br>STANDARD NOS. 1999-3<br>STANDARD NOS. 1997<br>STANDARD NOS. 2051<br>STANDARD NOS. 2051<br>STANDARD NOS. 2051<br>STANDARD NOS. 2054<br>STANDARD NOS. 2054<br>STAN | B. A GRAVEL OR CRUSHED STONE SURFACE COURSE, TYPE A<br>SHALL BE PLACED ON ALL FRONTAGE ROADS, ACCESS<br>LANES, DETOUR ROADS AND MAYLBOX TURNOUTS AS<br>INDICATED ON THE PLANS IN ACCORDANCE WITH THE<br>TYPICAL SECTIONS.<br>ESTIMATED QUANTITY                                                                                    | No. 1                       | AND SHALL BE REUSED IN SURFACING ACCESS LANE LEFT<br>OF STA. 1133 TO STA. 1138 AND ALL PRIVATE ENTRANCES<br>ADJACENT TO FRONTAGE ROAD RIGHT OF STA. 1100 TO<br>STA. 1139.<br>ESTIMATED QUANTITY<br>128 CU. YDS. SALVAGED AGGREGATS<br>20. CALCIUM CHLORIDE SHALL BE APPLIED ON THE DETOUR                                                                                                                                  | 101006                               |
| 151<br>152<br>153<br>154<br>155                                            | STANDARD NOS. 2114, 2135, 2136, 2143<br>STANDARD NOS. 1976, 2122<br>STANDARD NOS. 2129-1<br>STANDARD NOS. 2138-1<br>SYANDARD NOS. 2138-1<br>SYANDARD NOS. 2149, 2150<br>STANDARD NOS. 1972-1, 1973                                                                                                                                                                                                                                                                                                                                                                                                                                                                                                                                                                                                                                                                                                                                                                                                                                                                                                                                                                                                                                                                                                                                                                                                                                                                                                                                                                                                                                                                                                                                                                                                                                                                                                                                                                                                                                                                                                                                                                                                                                                                                                                                   | 6,200 TONS GRAVEL OR CRUSHED STONE SURFACE COURSE,<br>TYPE A                                                                                                                                                                                                                                                                       | 038001                      | ROAD AS DIRECTED BY THE ENGINEER.<br>ESTIMATED QUANTITY<br>3.9 TONS CALCIUM CHLORIDE APPLIED<br>21. SHOULDERS, SIDESLORES, BACKSLOPES AND OTWER PORTIONS<br>OF THE RIGHT-OF-WAY HAVING INSUFFICIENT VEGETATION<br>SHALL BE SEEDED AS DIRECTED BY THE ENGINEER. ONLY<br>EARTH SHOULDERS, AND SLOPES WIT AND GREATER SHALL.                                                                                                  | 10200 I<br>S                         |
|                                                                            |                                                                                                                                                                                                                                                                                                                                                                                                                                                                                                                                                                                                                                                                                                                                                                                                                                                                                                                                                                                                                                                                                                                                                                                                                                                                                                                                                                                                                                                                                                                                                                                                                                                                                                                                                                                                                                                                                                                                                                                                                                                                                                                                                                                                                                                                                                                                      | TYPICAL SECTIONS<br>ESTIMATED QUANTITIES<br>5,200 GALS. BITUMINOUS MATERIALS (SEAL.COAT)<br>100 TONS SEAL COAT ACCREATE<br>10. A DITUMINOUS SURFACE TREATMENT, SUBCLASS A-3<br>(MODIFIED) SHALL BE PLACED ON THE MAINLINE                                                                                                          | 037001<br>037002            | BE NUCCHED. ESTIMATED QUANTITIES<br>86 ACRES TEMPORARY SEEDING<br>88 ACRES COMPLETE SEEDING<br>200 TONS STRAW FOR ASPHALT-COATED MULCH<br>20,000 GALS. EMULSIFIED ASPHALT                                                                                                                                                                                                                                                  | 110001<br>110004<br>111002<br>111003 |
|                                                                            |                                                                                                                                                                                                                                                                                                                                                                                                                                                                                                                                                                                                                                                                                                                                                                                                                                                                                                                                                                                                                                                                                                                                                                                                                                                                                                                                                                                                                                                                                                                                                                                                                                                                                                                                                                                                                                                                                                                                                                                                                                                                                                                                                                                                                                                                                                                                      | AND RAMP SHOULDERS IN ACCORDANCE WITH THE<br>TYPICAL SECTIONS AND SPECIAL PROVISIONS.<br>ESTIMATED QUANTITIES<br>36,000 GALS. BITUMINOUS MATERIALS (FRIME COAT)A-3<br>42,900 GALS. BITUMINOUS MATERIALS (COVER.COAT)A-3<br>2,200 TONS COVER AGGREGATE                                                                              | 03900 I<br>039008<br>039003 | 22. ON ALL AREAS TO BE SEEDED, FERTILIZER NUTRIENTS<br>AND AGRICULTURAL GROUND LIMESTONE SHALL BE APPLIED<br>AS DIRECTED BY THE ENGINEER.<br>IN TONS FERTILIZER NUTRIENTS<br>520 TONS AGRICULTURAL GROUND LIMESTONE<br>23. A STRIP OF SOD 16° WIDE SHALL BE PLACED ON EACH SIDE                                                                                                                                            | 110005                               |
|                                                                            |                                                                                                                                                                                                                                                                                                                                                                                                                                                                                                                                                                                                                                                                                                                                                                                                                                                                                                                                                                                                                                                                                                                                                                                                                                                                                                                                                                                                                                                                                                                                                                                                                                                                                                                                                                                                                                                                                                                                                                                                                                                                                                                                                                                                                                                                                                                                      | 11. INCIDENTAL BITUMINOUS SURFACING SHALL BE PLACED<br>ON MEDIAN ISLANDS, PRIVATE ENTRANCES, APPROACHES<br>AND MAILEOX TURNOUTS AS SHOWN IN THE PLANS AND<br>IN ACCORDANCE WITH THE SPECIAL PROVISIONS.<br>ESTIMATED QUANTITIES<br>200 GALS BITUMINOUS MATERIALS (PRIME COAT) I-11<br>AI TONS INCIDENTAL BITUMINOUS SURFACING I-11 | DISERS                      | OF ALL PAVED DITCHES, AND AS DIRECTED BY THE ENGLNES<br>ESTIMATED QUANTITIES<br>1,300 SQ. YDS. SODDING<br>6 UNITS SUPPLEMENTAL WATERING<br>24. DELINEATORS SHALL BE INSTALLED ON OUTSIDE SHOULDERS<br>FOR WAINLINE AT A SPACING OF 200 FEET, BETWEEN                                                                                                                                                                       | I 12001<br>112002                    |
|                                                                            |                                                                                                                                                                                                                                                                                                                                                                                                                                                                                                                                                                                                                                                                                                                                                                                                                                                                                                                                                                                                                                                                                                                                                                                                                                                                                                                                                                                                                                                                                                                                                                                                                                                                                                                                                                                                                                                                                                                                                                                                                                                                                                                                                                                                                                                                                                                                      | . 12. A PORTLAND CEMENT CONCRETE PAVEMENT OF 8" UNIFORM<br>THICKNESS SHALL BE CONSTRUCTED AT S.B.I. 10<br>(ROUTE 47) CONNECTION AND AT TERMINATIONS IN<br>ACCORDANCE WITH THE TYPICAL SECTIONS.<br>ESTIMATED OUANTITY<br>12,119 SO. YDS. PORTLAND CEMENT CONCRETE<br>PAVEMENT, (8 INCH)                                            | 048006                      | STA. 1120+00 AND STA. 1379+00, AND AT OTHER LOCATION<br>AS SHOWN ON THE PLANS.<br>ESTIMATED GUANTITY<br>500 EACH DELINEATORS<br>25. PERMANENT SURVEY MARKERS SHALL BE SET ON THE SURVEY<br>CENTERLINE FOR F.A. 135, S.B.I. 10, RELOCATED T.R.<br>RELOCATED ROUTE 47, AND RELOCATED T.R. 154 AT THE                                                                                                                         |                                      |
|                                                                            |                                                                                                                                                                                                                                                                                                                                                                                                                                                                                                                                                                                                                                                                                                                                                                                                                                                                                                                                                                                                                                                                                                                                                                                                                                                                                                                                                                                                                                                                                                                                                                                                                                                                                                                                                                                                                                                                                                                                                                                                                                                                                                                                                                                                                                                                                                                                      |                                                                                                                                                                                                                                                                                                                                    | -                           | LOCATIONS SHOWN IN THE PLANS INDICATED BY THE SYMBOL<br>ESTIMATED QUANTITIES<br>18 EACH PERMANENT SURVEY MARKERS, TYPE I<br>32 EACH PERMANENT SURVEY MARKERS, TYPE II                                                                                                                                                                                                                                                      | Z00850<br>200351                     |