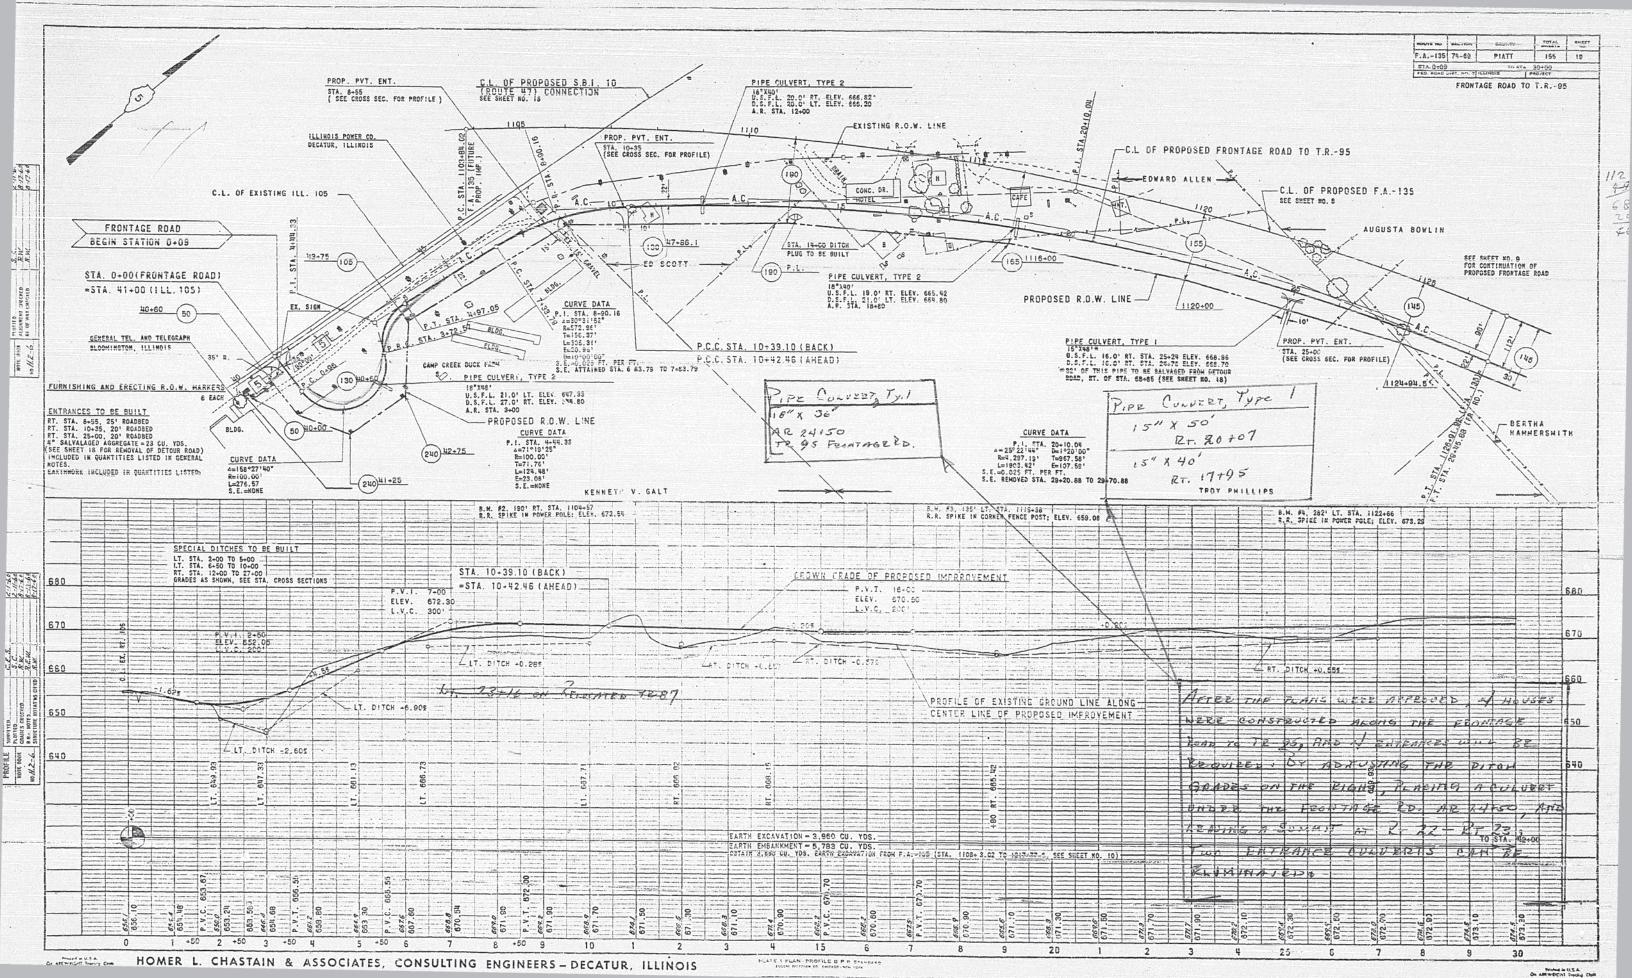

QUANTITIES AND CLASS X CONCRETE                                               |             |
|--------------|---------------------------------------------------------------------------------------|-------------|
| REVISIONS    | STATE OF ILLINDIS<br>DEPARTMENT OF PUBLIC MORKS AND BUILDINGS<br>PTVTSION OF HISIMOVE |             |
| 1            | F.A135 QECTION 74-59                                                                  | BOOK SAMA I |
| 8            | PIATT COUNTY                                                                          | MICULET NO  |
| 9<br>9<br>10 | HOMER L. CHASTAIN & ASSOCIATES<br>CONSULTING ENGINEERS<br>DECATUR, ILLINOIS           | Bellet MC.  |











Also State

De ASKWEGHT Inelas Con





---

the entres gastrial there as an



2014



























-







|                         |                  |                              |               |                             | 1 <b>4</b> 1 - 1 - 1 - 1 - 1 |              |                             |                                     |                         | 74-6                    |              | PIATT  |                | 155               | 27             |
|-------------------------|------------------|------------------------------|---------------|-----------------------------|------------------------------|--------------|-----------------------------|-------------------------------------|-------------------------|-------------------------|--------------|--------|----------------|-------------------|----------------|
|                         |