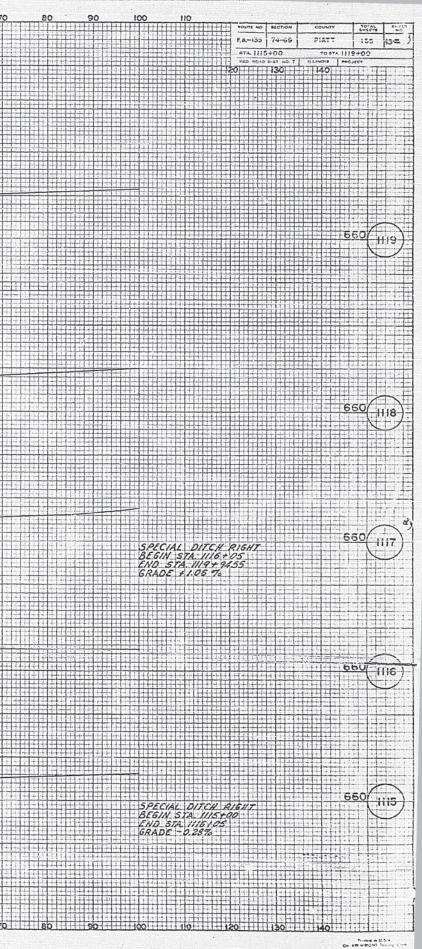

|    |                                                                                                                                                              | POUTE NO. CECTION                                            | COULTY                                           | TOTAL                                   | SH EET NO. |
|----|--------------------------------------------------------------------------------------------------------------------------------------------------------------|--------------------------------------------------------------|--------------------------------------------------|-----------------------------------------|------------|
|    |                                                                                                                                                              | F.A185 74-89                                                 | PIATT ·                                          | 155                                     | 6          |
|    |                                                                                                                                                              | FED. ROAD DIST. NO                                           | ILLINOIS ." PR                                   | OJECT                                   |            |
|    | GENERAL                                                                                                                                                      | NOTES                                                        |                                                  |                                         |            |
|    |                                                                                                                                                              |                                                              |                                                  |                                         |            |
|    |                                                                                                                                                              |                                                              |                                                  |                                         |            |
|    |                                                                                                                                                              |                                                              |                                                  |                                         |            |
| ۱. | PAYMENT FOR OVERHAUL IN THE MOVENU<br>EXCAVATION SHALL BE CONSIDERED IN<br>AND BORROW EXCAVATION AND NO EXTRA<br>FOR FARTH HOVED FROM ANY SOURCE.            | THE PRICE OF E                                               | RTH EXCAVA                                       | TION                                    |            |
| 2. | RIGHT-OF- HAY MARKERS SHALL BE PLAC<br>PLANS INDICATED BY THE SYMBOL.                                                                                        | CED AT THE LOCAT                                             | TIONS SHOWN                                      | 12                                      |            |
| 3. | "CONTROL OF ACCESS" AND "RIGHT-OF-<br>AS OTHERWISE SHOWN.                                                                                                    | WAY" ARE COINCI                                              | DENT, EXCE                                       | PT                                      |            |
| 4. | CROWN GRADE ELEVATION OF PROPOSED SHEETS AND STATION CROSS SECTIONS                                                                                          | IMPROVEMENTS OF<br>APPLY AS FOLLOW                           | PLAN AND                                         | PROFILE                                 |            |
|    | A. MAINLINE AT WEST TERMINATION:<br>STATION 1119+94.55 AT THE CENT<br>B. MAINLINE: STATION 1120+00 TO S                                                      | STA. 1108+43.02<br>TER OF EASTBOUND<br>STA. 1378+79.17       | TO LANES.                                        | TER                                     |            |
|    | C. MAINLINE AT EAST TERMINATION:<br>STATION 1395+88.27 AT THE NORT                                                                                           | STATION 1378+75                                              | .17 10                                           |                                         |            |
|    | D. ALL RAMPS AT RELOCATED ROUTE :<br>THE FINISHED PAVEMENT.                                                                                                  | T: AT THE RIGHT                                              | EDGE OF                                          |                                         | -          |
|    | THE FINISHED PAVEMENT.<br>E. ALL CROSSROADS, RELOCATED ROAT<br>LANES AT THE CENTER OF THE SUB<br>1929 DATUM-U.S.C.                                           | S. FRONTAGE ROJ                                              | DS AND ACC                                       | ESS                                     |            |
| 5. | THE SIGNS CONFORMING TO STANDAND 2<br>BEGINNING AND END OF THE PROJECT AN<br>B EACH                                                                          | 136 SHALL BE EN                                              | THE ENGI                                         | HE<br>NEER.                             |            |
| s. | BEFORE ORDERING PIPE CULVERTS, STO<br>PIPE THE CONTRACTOR SHALL CONSULT                                                                                      | THE ENGINEER FO                                              | ORRUGATED                                        | METAL<br>NGTHS.                         |            |
| 7. | LONGITUDINAL JOINTS SHALL B.<br>PAVEMENT AS SPECIFIED IN THE<br>WHERE THE ENGINEER CONSIDER<br>NECESSARY. THE DETAILS OF LO<br>TIE BARS AND CHANNEL PINS, SI | FLANS AND A<br>STHE USE OF<br>NGTUDINAL META<br>VALL CONFORM | T OTHER LO<br>THESE .TO<br>L JOINTS,<br>TO THE L | DCATIONS<br>DINTS<br>INCLUDI<br>DETAILS | NG         |
|    | SHOWN IN STANDARDS 2054 R A.<br>LOGITUDINAL JOINTS, INCLUDING M<br>PINS, SHALL BE CONSIDERED AS<br>CONCRETE PAVEMENT OF THE TH                               | INCIDENTAL 7                                                 | BARS AND                                         | CHANNE                                  | 1          |
| 8. | AT THE LOCATION SHOWN THE<br>COMPACTION SHALL BE MADE<br>THE FINISHED SURFACE AND                                                                            | TO A DEPTH                                                   | I OF 3' F                                        | EL OW                                   |            |

THE FINISHED SURFACE AND TO A WIDTH OF 2' GREATER THAN THE WIDTH OF THE GRANULAR SUB-BASE IN ACCORDANCE WITH SECTION 23 OF THE STANDARD SPECIFICATIONS. SIX INCHES OF SUB-BASE COMPACTION SHALL BE DONE IN ACCORDANCE WITH THE SAME ARTICLE IN ALL OTHER LOCATIONS WHERE THE NATURAL GROUND LINE IS WITHIN ONE FOOT OR ABOVE THE PROPOSED GRADE LINE.