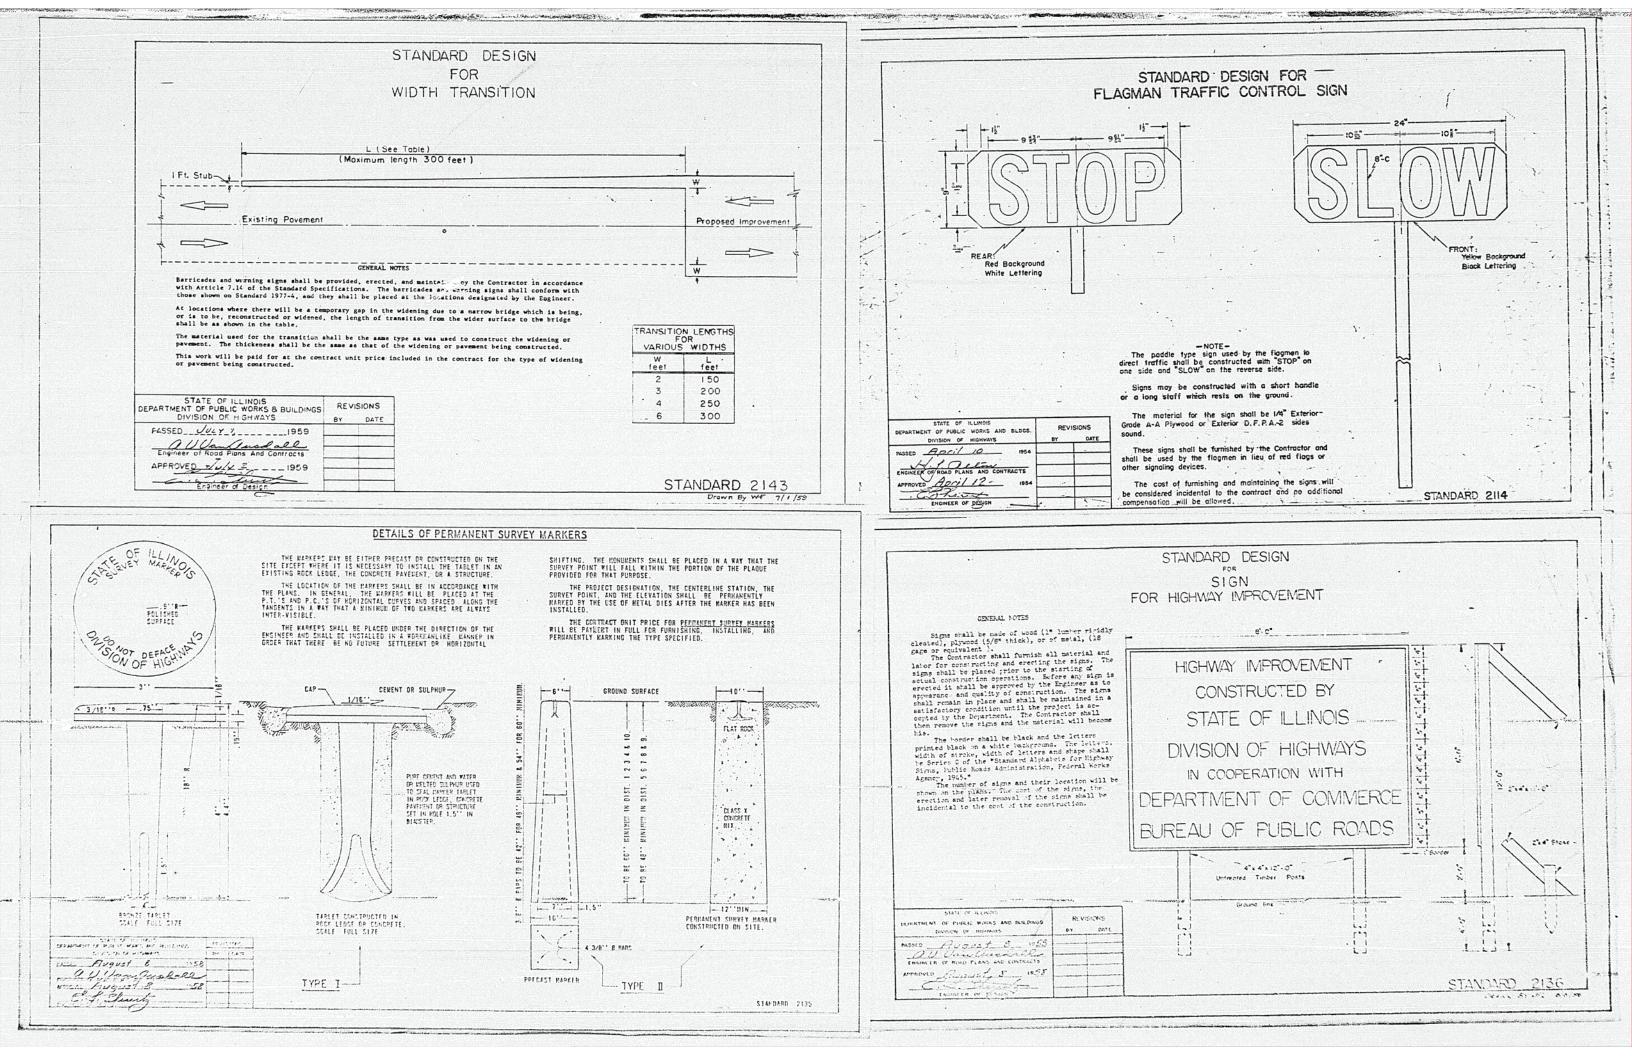

# GENERAL QUANTITY NOTES

| SHEET NO.                                                                  | CONTENTS                                                                                                                                                                                                                                                                                                                                                                                                                                                                                                                                                                                                                                                                                                                                                                                                                                                                                                                                                                                                                                                                                                                                                                                                                                                                                                                                                                                                                                                                                                                                                                                                                                                                                                                                                                                                                                                                                                                                                                                                                                                                                                                                                                                                                                                                                                                             |                                                                                                                                                                                                                                                                                                                                    | CODED PAY<br>ITEM NO.       |                                                                                                                                                                                                                                                                                                                                                                                                                            | CODED PAY                            |
|----------------------------------------------------------------------------|--------------------------------------------------------------------------------------------------------------------------------------------------------------------------------------------------------------------------------------------------------------------------------------------------------------------------------------------------------------------------------------------------------------------------------------------------------------------------------------------------------------------------------------------------------------------------------------------------------------------------------------------------------------------------------------------------------------------------------------------------------------------------------------------------------------------------------------------------------------------------------------------------------------------------------------------------------------------------------------------------------------------------------------------------------------------------------------------------------------------------------------------------------------------------------------------------------------------------------------------------------------------------------------------------------------------------------------------------------------------------------------------------------------------------------------------------------------------------------------------------------------------------------------------------------------------------------------------------------------------------------------------------------------------------------------------------------------------------------------------------------------------------------------------------------------------------------------------------------------------------------------------------------------------------------------------------------------------------------------------------------------------------------------------------------------------------------------------------------------------------------------------------------------------------------------------------------------------------------------------------------------------------------------------------------------------------------------|------------------------------------------------------------------------------------------------------------------------------------------------------------------------------------------------------------------------------------------------------------------------------------------------------------------------------------|-----------------------------|----------------------------------------------------------------------------------------------------------------------------------------------------------------------------------------------------------------------------------------------------------------------------------------------------------------------------------------------------------------------------------------------------------------------------|--------------------------------------|
| !<br>2<br>3<br>4<br>5<br>6                                                 | COVER SHEET<br>TYPICAL SECTIONS FOR MAINLINE<br>TYPICAL SECTIONS FOR CROSSROADS<br>TYPICAL SECTIONS FOR RAMPS<br>TYPICAL SECTIONS FOR TERMINATIONS<br>INDEX OF SHEETS AND GENERAL NOTES                                                                                                                                                                                                                                                                                                                                                                                                                                                                                                                                                                                                                                                                                                                                                                                                                                                                                                                                                                                                                                                                                                                                                                                                                                                                                                                                                                                                                                                                                                                                                                                                                                                                                                                                                                                                                                                                                                                                                                                                                                                                                                                                              | <ol> <li>TREES THAT INTERFERE WITH CONSTRUCTION OPERATION<br/>SHALL BE REMOVED AS DIRECTED BY THE ENGINEER.<br/>ESTIMATED QUANTITIES:</li> <li>800 IN. DIA. TREE REMOVAL (6° TO 15° DIA.)</li> <li>850 IN. DIA. TREE REMOVAL (OVER 15° DIA.)</li> </ol>                                                                            |                             | IS. EXCEPT AS OTHERWISE INDICATED ON THE PLANS, PORTLAND<br>CEMENT CONCRETE PAYEMENT OF 9" UNIFORM THICKNESS<br>AND 22'-O'WIOTH SHALL BE CONSTRUCTED AT S.B.I. 10<br>(ROUTE 47) CONNECTION AND RELOCATED ROUTE 47 IN<br>ACCORDANCE WITH THE TYPICAL SECTIONS.<br>ESTIMATED QUANTITY                                                                                                                                        |                                      |
| 7<br>8-17 IRC.<br>18<br>19<br>20<br>21<br>22<br>23                         | SUMMARY OF QUANTITIES AND SUMMARY OF CLASS X CONCRETE<br>PLAN AND PROFILE, MAINLINE<br>PLAN AND PROFILE, S.B.I. IO (RT. 17) CONNECTION<br>PLAN AND PROFILE, FRONTAGE ROAD TO T.R. 95<br>PLAN AND PROFILE, RELOCATED T.R. 87<br>PLAN AND PROFILE, RELOCATED T.R. 87<br>PLAN AND PROFILE, RELOCATED ROUTE 17<br>GENERAL LAYOUT, INTERCHANGE AT RELOC. RT. 47 WITH<br>F.A. 135                                                                                                                                                                                                                                                                                                                                                                                                                                                                                                                                                                                                                                                                                                                                                                                                                                                                                                                                                                                                                                                                                                                                                                                                                                                                                                                                                                                                                                                                                                                                                                                                                                                                                                                                                                                                                                                                                                                                                          | <ol> <li>2. HEDGES THAT INTERFERE WITH CONSTRUCTION OPERATION<br/>SHALL BE REMOVED AS DIRECTED BY THE ENGINEER.</li> <li>6 UNITS HEDGE REMOVAL</li> <li>3. SUB-BASE GRANULAR MATERIAL, TYPE A, SHALL BE<br/>PLACED 6" THICK COMPACTED UNDER THE PROPOSED<br/>10" P.C. CONCRETE PAVEMENT, 6" THICK COMPACTED</li> </ol>             | 010008                      | <ul> <li>9 BOS SQ. YDS. PORTLAND CEMENT CONCRETE PAVEMENT,</li> <li>9 INCH )</li> <li>EXCEPT AS OTHERWISE INDICATED ON THE PLANS,<br/>PORTLAND CEMENT CONCRETE PAVEMENT OF IO" UNIFORM<br/>THICKNESS SHALL BE CONSTRUCTED ON THE MAINLINE<br/>WITH 2 4 24'-D" WIDTH AND ON THE (4) RAMPS (A, B, C,<br/>AND D) OF THE INTERCHANGE AT RELOCATED ROUTE 47<br/>WITH VARIBLE WIDTH, AS SHOWN IN THE PLANS AND</li> </ul>        | 048007                               |
| 24<br>25<br>26<br>27<br>28<br>29<br>30                                     | PLAN AND PROFILE, RAMPS A & B INTERCHANGE AT RELOC.<br>RT. 47 WITH F.A. 135<br>PLAN AND PROFILE, RAMPS C & D INTERCHANGE AT RELOC.<br>RT. 47 WITH F.A. 135<br>PLAN AND PROFILE, BARKER FRONTAGE ROAD<br>PLAN AND PROFILE, RELOC. T.R. 154<br>PLAN AND PROFILE, RELOC. T.R. 154<br>PLAN AND PROFILE, T.R. 134 CONNECTION<br>PAYEMENT ELEVATIONS. INTERCHANGE AT RELOC. RT. 47                                                                                                                                                                                                                                                                                                                                                                                                                                                                                                                                                                                                                                                                                                                                                                                                                                                                                                                                                                                                                                                                                                                                                                                                                                                                                                                                                                                                                                                                                                                                                                                                                                                                                                                                                                                                                                                                                                                                                         | UNDER THE BITUMINOUS SURFACED SHOULDERS AND<br>4" THICK COMPACTED UNDER THE PROPOSED 8" P.C.<br>CONCRETE FAVEMENT IN ACCORDANCE WITH THE<br>TYPICAL CROSS SECTIONS.<br>ESTIMATED CUANTITY<br>79,000 TONS SUB-BASE GRANULAR MATERIAL, TYPE A                                                                                        | 02400 I I                   | ESTIMATED QUANTITY<br>ESTIMATED QUANTITY<br>[44,680 SQ. YDS. PORTLAND CEMENT CONCRETE PAVEMENT<br>{ 10 INCH }                                                                                                                                                                                                                                                                                                              | 048006                               |
| 31<br>32                                                                   | WITH F.A. 135<br>NOSE DETAILS, INTERCHANGE AT RELOC. RT. 47 WITH F.A.135<br>INTERSECTION DETAILS, INTERCHARGE AT RELOC. RT. 47<br>WITH F.A. 135<br>PAVEMENT DETAILS, WEST AND EAST TERMINATION OF F.A. 135                                                                                                                                                                                                                                                                                                                                                                                                                                                                                                                                                                                                                                                                                                                                                                                                                                                                                                                                                                                                                                                                                                                                                                                                                                                                                                                                                                                                                                                                                                                                                                                                                                                                                                                                                                                                                                                                                                                                                                                                                                                                                                                           | b. A GRAVEL OR CRUSHED STONE SHOULDER, TYPE A, SHALL<br>BE PLACED ON THE HAINLINE AND RAMP SMOULDERS<br>IN ACCORDANCE WITH THE TYPICAL CROSS SECTIONS<br>SHOWN IN THE PLANS.<br>SHOWN IN THE PLANS.<br>SHOWN IN THE PLANS.<br>SHOWN ON GRAVEL OR CRUSHED STONE SHOULDERS,<br>TYPE A.                                               | 025001                      | 15. THE VARIBLE WIDTH PORTIONS OF THE RAMPS OF THE<br>INTERCHANGE OF RELOCATED ROUTE 47 AT THE ACCELERATIO<br>AND DECELERATION LANES, SHALL BE CONSTRUCTED OF<br>PORTLAND CEMENT CONCRETE PAVEMENT, 10" UNIFORM<br>THICKNESS, COLORED AS SHOWN ON THE DETAILS INCLUDED<br>IN THE PLANS AND STATED IN THE SPECIAL PROVISONS.<br>ESTIMATED QUANTITY<br>4,061 SO. YDS. PORTLAND CEMENT CONCRETE PAVEMENT<br>(COLORED) 10 INCH | 048010                               |
| 33<br>31<br>35<br>36<br>37<br>36<br>39<br>40<br>41-100 INC.                | MISCELLANEOUS DETAILS<br>DRAINAGE DETAILS<br>SPECIAL BOX CULVERT, A.R. STA. 1294+92<br>SPECIAL BOX CULVERT, A.R. STA. 1367+00 W.B. LANES<br>SPECIAL BOX CULVERT, A.R. STA. 1367+00 E.B. LANES<br>SPECIAL BOX CULVERT, A.R. STA. 1381+08<br>SPECIAL BOX CULVERT, A.R. STA. 654+00 RELOC. RT. 47<br>STATION CROSS SECTIONS, MAINLINE<br>STATION CROSS SECTIONS, S.B.I. 10 (RT. 47) CONNECTION<br>STATION CROSS SECTIONS, FRONTAGE ROAD TO T.R. 95                                                                                                                                                                                                                                                                                                                                                                                                                                                                                                                                                                                                                                                                                                                                                                                                                                                                                                                                                                                                                                                                                                                                                                                                                                                                                                                                                                                                                                                                                                                                                                                                                                                                                                                                                                                                                                                                                      | <ol> <li>A GRAVEL DR CRUSHED STONE SHOULDER, TYPE B SHALL<br/>BE BUILT IN ACCORDANCE WITH THE TYPICAL CROSS<br/>SECTIONS SHOWN IN THE PLANS.<br/>ESTIMATED QUANTITY<br/>670 TONS GRAVEL OR CRUSHED STONE SHOULDERS, TYPE B</li> <li>TOPSOIL SHALL BE PLACED ON SHOULDERS, SIDESLOPES</li> </ol>                                    |                             | 16. PAVEMENT FABRIC SHALL BE PLACED FOR ALL PORTLAND<br>CEMENT CONCRETE PAVEMENT, EXCEPT FOR THE PORTLAND<br>CEMENT CONCRETE PAVEMENT OF 8" THICKNESS, IN<br>ACCORDANCE WITH THE TYPICAL SECTIONS.<br>ESTIMATED QUANTITY<br>159.271 SQ. YDS. PAVEMENT FABRIC                                                                                                                                                               | 048019                               |
| 116                                                                        | STATION CROSS SECTIONS, S.B.I. ID (RT. ¥7) CONHECTION<br>STATION CROSS SECTIONS, FRONTAGE ROAD TO T.R. 95<br>STATION CROSS SECTIONS, RELOCATED T.R. 97<br>STATION CROSS SECTIONS, I.C.R.R. AND I.T.R.R.<br>STATION CROSS SECTIONS, CRESAP-PATTON FRONTAGE ROAD<br>STATION CROSS SECTIONS, RELOCATED ROUTE 47<br>STATION CROSS SECTIONS, RAMP A<br>STATION CROSS SECTIONS, RAMP A                                                                                                                                                                                                                                                                                                                                                                                                                                                                                                                                                                                                                                                                                                                                                                                                                                                                                                                                                                                                                                                                                                                                                                                                                                                                                                                                                                                                                                                                                                                                                                                                                                                                                                                                                                                                                                                                                                                                                     | AND BACKSLOPES FOR THE ENTIRE MAINLINE AND ALL<br>CROSSROADS EXCEPT FRONTAGE ROADS AND ACCESS<br>LANES AS INDICATED ON THE TYPICAL SECTIONS.<br>58,000°CU. YDS. TOP SOIL<br>7. A GRAVEL OR CRUSHED STONE BASE COURSE, TYPE B<br>SHALL BE PLACED ON RELOCATED CROSSROAD AT<br>STATION 1225759, RELOCATED CROSSROAD AT               | 027001                      | <ul> <li>17. CURING COVER SHALL BE REMOVED AND REPLACED AS<br/>DIRECTED BY THE ENGINEER.<br/>ESTIMATED QUANTITY<br/>60 UNITS REMOVING AND REPLACING CURING COVERING</li> <li>18. THE REMOVAL OF EXISTING PAVEMENT AS SHOWN ON THE<br/>PLANS OR AS DIRECTED BY THE ENGINEER SHALL BE<br/>DIRECTED BY THE ENGINEER SHALL BE</li> </ul>                                                                                       | 048018                               |
| 125<br>126-129 INC.<br>130<br>131-132 INC.<br>133-137 INC.<br>138-137 INC. | STATION CROSS SECTIONS, RAMP C<br>STATION CROSS SECTIONS, RAMP D<br>STATION CROSS SECTIONS, RACARINEY FRONTAGE ROAD<br>STATION CROSS SECTIONS, BARKER FRONTAGE ROAD<br>STATION CROSS SECTIONS, RELOCATED T.R. 154<br>STATION CROSS SECTIONS, T. B. 134 CONNECTION                                                                                                                                                                                                                                                                                                                                                                                                                                                                                                                                                                                                                                                                                                                                                                                                                                                                                                                                                                                                                                                                                                                                                                                                                                                                                                                                                                                                                                                                                                                                                                                                                                                                                                                                                                                                                                                                                                                                                                                                                                                                    | STATION 1225759, RELOCATED CROSSROAD AT<br>STATION 1358+00 AND RELOCATED CROSSROAD<br>LEFT OF STATION 1328± TO 1358± AS INDICATED<br>ON THE TYPICAL SECTIONS AND AS OTHERWISE<br>SHOWN ON THE PLANS.<br>ESTIMATED QUANTITY.<br>7,400 TONS GRAVEL OR CRUSHED STONE BASE COURSE,<br>TYPE 5                                           | 029003                      | PAID FOR AT THE CONTRACT UNIT PRICE PER SQUARE<br>YARD FOR PAVEMENT REMOVAL.<br>ESTIMATED QUANTITY<br>8,189 SQ. YDS. PAVEMENT REMOVAL<br>19. SALVAGED AGGREGATE SHALL BE REMOVED FROM THE DETOUR<br>ROAD AFTER THE DETOUR ROAD HAS SERVED IT'S PURPOSE<br>AND SHALL BE REUSED IN SUPFACING ACCESS LANE LEFT                                                                                                                | 082001                               |
| 1 43<br>1 44<br>1 45<br>1 46<br>1 46<br>1 47<br>1 48<br>1 49<br>1 50       | STANDARD NOS. 1517, 1566-1, 157 Contention<br>STANDARD NOS. 1536R, 1744-1, 1776R, 1971-2<br>STANDARD NOS. 1697-2, 1766-2<br>STANDARD NOS. 1909-3<br>STANDARD NOS. 1999-3<br>STANDARD NOS. 1997<br>STANDARD NOS. 2051<br>STANDARD NOS. 2051<br>STANDARD NOS. 2051<br>STANDARD NOS. 2054<br>STANDARD NOS. 2054<br>STAN | B. A GRAVEL OR CRUSHED STONE SURFACE COURSE, TYPE A<br>SHALL BE PLACED ON ALL FRONTAGE ROADS, ACCESS<br>LANES, DETOUR ROADS AND MAYLBOX TURNOUTS AS<br>INDICATED ON THE PLANS IN ACCORDANCE WITH THE<br>TYPICAL SECTIONS.<br>ESTIMATED QUANTITY                                                                                    | No. 1                       | AND SHALL BE REUSED IN SURFACING ACCESS LANE LEFT<br>OF STA. 1133 TO STA. 1138 AND ALL PRIVATE ENTRANCES<br>ADJACENT TO FRONTAGE ROAD RIGHT OF STA. 1100 TO<br>STA. 1139.<br>ESTIMATED QUANTITY<br>128 CU. YDS. SALVAGED AGGREGATS<br>20. CALCIUM CHLORIDE SHALL BE APPLIED ON THE DETOUR                                                                                                                                  | 101006                               |
| 151<br>152<br>153<br>154<br>155                                            | STANDARD NOS. 2114, 2135, 2136, 2143<br>STANDARD NOS. 1976, 2122<br>STANDARD NOS. 2129-1<br>STANDARD NOS. 2138-1<br>SYANDARD NOS. 2138-1<br>SYANDARD NOS. 2149, 2150<br>STANDARD NOS. 1972-1, 1973                                                                                                                                                                                                                                                                                                                                                                                                                                                                                                                                                                                                                                                                                                                                                                                                                                                                                                                                                                                                                                                                                                                                                                                                                                                                                                                                                                                                                                                                                                                                                                                                                                                                                                                                                                                                                                                                                                                                                                                                                                                                                                                                   | 6,200 TONS GRAVEL OR CRUSHED STONE SURFACE COURSE,<br>TYPE A                                                                                                                                                                                                                                                                       | 038001                      | ROAD AS DIRECTED BY THE ENGINEER.<br>ESTIMATED QUANTITY<br>3.9 TONS CALCIUM CHLORIDE APPLIED<br>21. SHOULDERS, SIDESLORES, BACKSLOPES AND OTWER PORTIONS<br>OF THE RIGHT-OF-WAY HAVING INSUFFICIENT VEGETATION<br>SHALL BE SEEDED AS DIRECTED BY THE ENGINEER. ONLY<br>EARTH SHOULDERS, AND SLOPES WIT AND GREATER SHALL.                                                                                                  | 10200 I<br>S                         |
|                                                                            |                                                                                                                                                                                                                                                                                                                                                                                                                                                                                                                                                                                                                                                                                                                                                                                                                                                                                                                                                                                                                                                                                                                                                                                                                                                                                                                                                                                                                                                                                                                                                                                                                                                                                                                                                                                                                                                                                                                                                                                                                                                                                                                                                                                                                                                                                                                                      | TYPICAL SECTIONS<br>ESTIMATED QUANTITIES<br>5,200 GALS. BITUMINOUS MATERIALS (SEAL.COAT)<br>100 TONS SEAL COAT ACCREATE<br>10. A DITUMINOUS SURFACE TREATMENT, SUBCLASS A-3<br>(MODIFIED) SHALL BE PLACED ON THE MAINLINE                                                                                                          | 037001<br>037002            | BE NUCCHED. ESTIMATED QUANTITIES<br>86 ACRES TEMPORARY SEEDING<br>88 ACRES COMPLETE SEEDING<br>200 TONS STRAW FOR ASPHALT-COATED MULCH<br>20,000 GALS. EMULSIFIED ASPHALT                                                                                                                                                                                                                                                  | 110001<br>110004<br>111002<br>111003 |
|                                                                            |                                                                                                                                                                                                                                                                                                                                                                                                                                                                                                                                                                                                                                                                                                                                                                                                                                                                                                                                                                                                                                                                                                                                                                                                                                                                                                                                                                                                                                                                                                                                                                                                                                                                                                                                                                                                                                                                                                                                                                                                                                                                                                                                                                                                                                                                                                                                      | AND RAMP SHOULDERS IN ACCORDANCE WITH THE<br>TYPICAL SECTIONS AND SPECIAL PROVISIONS.<br>ESTIMATED QUANTITIES<br>36,000 GALS. BITUMINOUS MATERIALS (FRIME COAT)A-3<br>42,900 GALS. BITUMINOUS MATERIALS (COVER.COAT)A-3<br>2,200 TONS COVER AGGREGATE                                                                              | 03900 I<br>039008<br>039003 | 22. ON ALL AREAS TO BE SEEDED, FERTILIZER NUTRIENTS<br>AND AGRICULTURAL GROUND LIMESTONE SHALL BE APPLIED<br>AS DIRECTED BY THE ENGINEER.<br>IN TONS FERTILIZER NUTRIENTS<br>520 TONS AGRICULTURAL GROUND LIMESTONE<br>23. A STRIP OF SOD 16° WIDE SHALL BE PLACED ON EACH SIDE                                                                                                                                            | 110005                               |
|                                                                            |                                                                                                                                                                                                                                                                                                                                                                                                                                                                                                                                                                                                                                                                                                                                                                                                                                                                                                                                                                                                                                                                                                                                                                                                                                                                                                                                                                                                                                                                                                                                                                                                                                                                                                                                                                                                                                                                                                                                                                                                                                                                                                                                                                                                                                                                                                                                      | 11. INCIDENTAL BITUMINOUS SURFACING SHALL BE PLACED<br>ON MEDIAN ISLANDS, PRIVATE ENTRANCES, APPROACHES<br>AND MAILEOX TURNOUTS AS SHOWN IN THE PLANS AND<br>IN ACCORDANCE WITH THE SPECIAL PROVISIONS.<br>ESTIMATED QUANTITIES<br>200 GALS BITUMINOUS MATERIALS (PRIME COAT) I-11<br>AI TONS INCIDENTAL BITUMINOUS SURFACING I-11 | DISERS                      | OF ALL PAVED DITCHES, AND AS DIRECTED BY THE ENGLNES<br>ESTIMATED QUANTITIES<br>1,300 SQ. YDS. SODDING<br>6 UNITS SUPPLEMENTAL WATERING<br>24. DELINEATORS SHALL BE INSTALLED ON OUTSIDE SHOULDERS<br>FOR WAINLINE AT A SPACING OF 200 FEET, BETWEEN                                                                                                                                                                       | I 12001<br>112002                    |
|                                                                            |                                                                                                                                                                                                                                                                                                                                                                                                                                                                                                                                                                                                                                                                                                                                                                                                                                                                                                                                                                                                                                                                                                                                                                                                                                                                                                                                                                                                                                                                                                                                                                                                                                                                                                                                                                                                                                                                                                                                                                                                                                                                                                                                                                                                                                                                                                                                      | . 12. A PORTLAND CEMENT CONCRETE PAVEMENT OF 8" UNIFORM<br>THICKNESS SHALL BE CONSTRUCTED AT S.B.I. 10<br>(ROUTE 47) CONNECTION AND AT TERMINATIONS IN<br>ACCORDANCE WITH THE TYPICAL SECTIONS.<br>ESTIMATED OUANTITY<br>12,119 SO. YDS. PORTLAND CEMENT CONCRETE<br>PAVEMENT, (8 INCH)                                            | 048006                      | STA. 1120+00 AND STA. 1379+00, AND AT OTHER LOCATION<br>AS SHOWN ON THE PLANS.<br>ESTIMATED GUANTITY<br>500 EACH DELINEATORS<br>25. PERMANENT SURVEY MARKERS SHALL BE SET ON THE SURVEY<br>CENTERLINE FOR F.A. 135, S.B.I. 10, RELOCATED T.R.<br>RELOCATED ROUTE 47, AND RELOCATED T.R. 154 AT THE                                                                                                                         |                                      |
|                                                                            |                                                                                                                                                                                                                                                                                                                                                                                                                                                                                                                                                                                                                                                                                                                                                                                                                                                                                                                                                                                                                                                                                                                                                                                                                                                                                                                                                                                                                                                                                                                                                                                                                                                                                                                                                                                                                                                                                                                                                                                                                                                                                                                                                                                                                                                                                                                                      |                                                                                                                                                                                                                                                                                                                                    | -                           | LOCATIONS SHOWN IN THE PLANS INDICATED BY THE SYMBOL<br>ESTIMATED QUANTITIES<br>18 EACH PERMANENT SURVEY MARKERS, TYPE I<br>32 EACH PERMANENT SURVEY MARKERS, TYPE II                                                                                                                                                                                                                                                      | Z00850<br>200351                     |

|    |                                                                                                                                                              | POUTE NO. CECTION                                            | COULTY                                           | TOTAL                                   | SH EET NO. |
|----|--------------------------------------------------------------------------------------------------------------------------------------------------------------|--------------------------------------------------------------|--------------------------------------------------|-----------------------------------------|------------|
|    |                                                                                                                                                              | F.A185 74-89                                                 | PIATT ·                                          | 155                                     | 6          |
|    |                                                                                                                                                              | FED. ROAD DIST. NO                                           | ILLINOIS ." PR                                   | OJECT                                   |            |
|    | GENERAL                                                                                                                                                      | NOTES                                                        |                                                  |                                         |            |
|    |                                                                                                                                                              |                                                              |                                                  |                                         |            |
|    |                                                                                                                                                              |                                                              |                                                  |                                         |            |
|    |                                                                                                                                                              |                                                              |                                                  |                                         |            |
| ۱. | PAYMENT FOR OVERHAUL IN THE MOVENU<br>EXCAVATION SHALL BE CONSIDERED IN<br>AND BORROW EXCAVATION AND NO EXTRA<br>FOR FARTH HOVED FROM ANY SOURCE.            | THE PRICE OF E                                               | RTH EXCAVA                                       | TION                                    |            |
| 2. | RIGHT-OF- HAY MARKERS SHALL BE PLAC<br>PLANS INDICATED BY THE SYMBOL.                                                                                        | CED AT THE LOCAT                                             | TIONS SHOWN                                      | 12                                      |            |
| 3. | "CONTROL OF ACCESS" AND "RIGHT-OF-<br>AS OTHERWISE SHOWN.                                                                                                    | WAY" ARE COINCI                                              | DENT, EXCE                                       | PT                                      |            |
| 4. | CROWN GRADE ELEVATION OF PROPOSED SHEETS AND STATION CROSS SECTIONS                                                                                          | IMPROVEMENTS OF<br>APPLY AS FOLLOW                           | PLAN AND                                         | PROFILE                                 |            |
|    | A. MAINLINE AT WEST TERMINATION:<br>STATION 1119+94.55 AT THE CENT<br>B. MAINLINE: STATION 1120+00 TO S                                                      | STA. 1108+43.02<br>TER OF EASTBOUND<br>STA. 1378+79.17       | TO LANES.                                        | TER                                     |            |
|    | C. MAINLINE AT EAST TERMINATION:<br>STATION 1395+88.27 AT THE NORT                                                                                           | STATION 1378+75                                              | .17 10                                           |                                         |            |
|    | D. ALL RAMPS AT RELOCATED ROUTE :<br>THE FINISHED PAVEMENT.                                                                                                  | T: AT THE RIGHT                                              | EDGE OF                                          |                                         | -          |
|    | THE FINISHED PAVEMENT.<br>E. ALL CROSSROADS, RELOCATED ROAT<br>LANES AT THE CENTER OF THE SUB<br>1929 DATUM-U.S.C.                                           | S. FRONTAGE ROJ                                              | DS AND ACC                                       | ESS                                     |            |
| 5. | THE SIGNS CONFORMING TO STANDAND 2<br>BEGINNING AND END OF THE PROJECT AN<br>B EACH                                                                          | 136 SHALL BE EN                                              | THE ENGI                                         | HE<br>NEER.                             |            |
| s. | BEFORE ORDERING PIPE CULVERTS, STO<br>PIPE THE CONTRACTOR SHALL CONSULT                                                                                      | THE ENGINEER FO                                              | ORRUGATED                                        | METAL<br>NGTHS.                         |            |
| 7. | LONGITUDINAL JOINTS SHALL B.<br>PAVEMENT AS SPECIFIED IN THE<br>WHERE THE ENGINEER CONSIDER<br>NECESSARY. THE DETAILS OF LO<br>TIE BARS AND CHANNEL PINS, SI | FLANS AND A<br>STHE USE OF<br>NGTUDINAL META<br>VALL CONFORM | T OTHER LO<br>THESE .TO<br>L JOINTS,<br>TO THE L | DCATIONS<br>DINTS<br>INCLUDI<br>DETAILS | NG         |
|    | SHOWN IN STANDARDS 2054 R A.<br>LOGITUDINAL JOINTS, INCLUDING M<br>PINS, SHALL BE CONSIDERED AS<br>CONCRETE PAVEMENT OF THE TH                               | INCIDENTAL 7                                                 | BARS AND                                         | CHANNE                                  | 1          |
| 8. | AT THE LOCATION SHOWN THE<br>COMPACTION SHALL BE MADE<br>THE FINISHED SURFACE AND                                                                            | TO A DEPTH                                                   | I OF 3' F                                        | EL OW                                   |            |