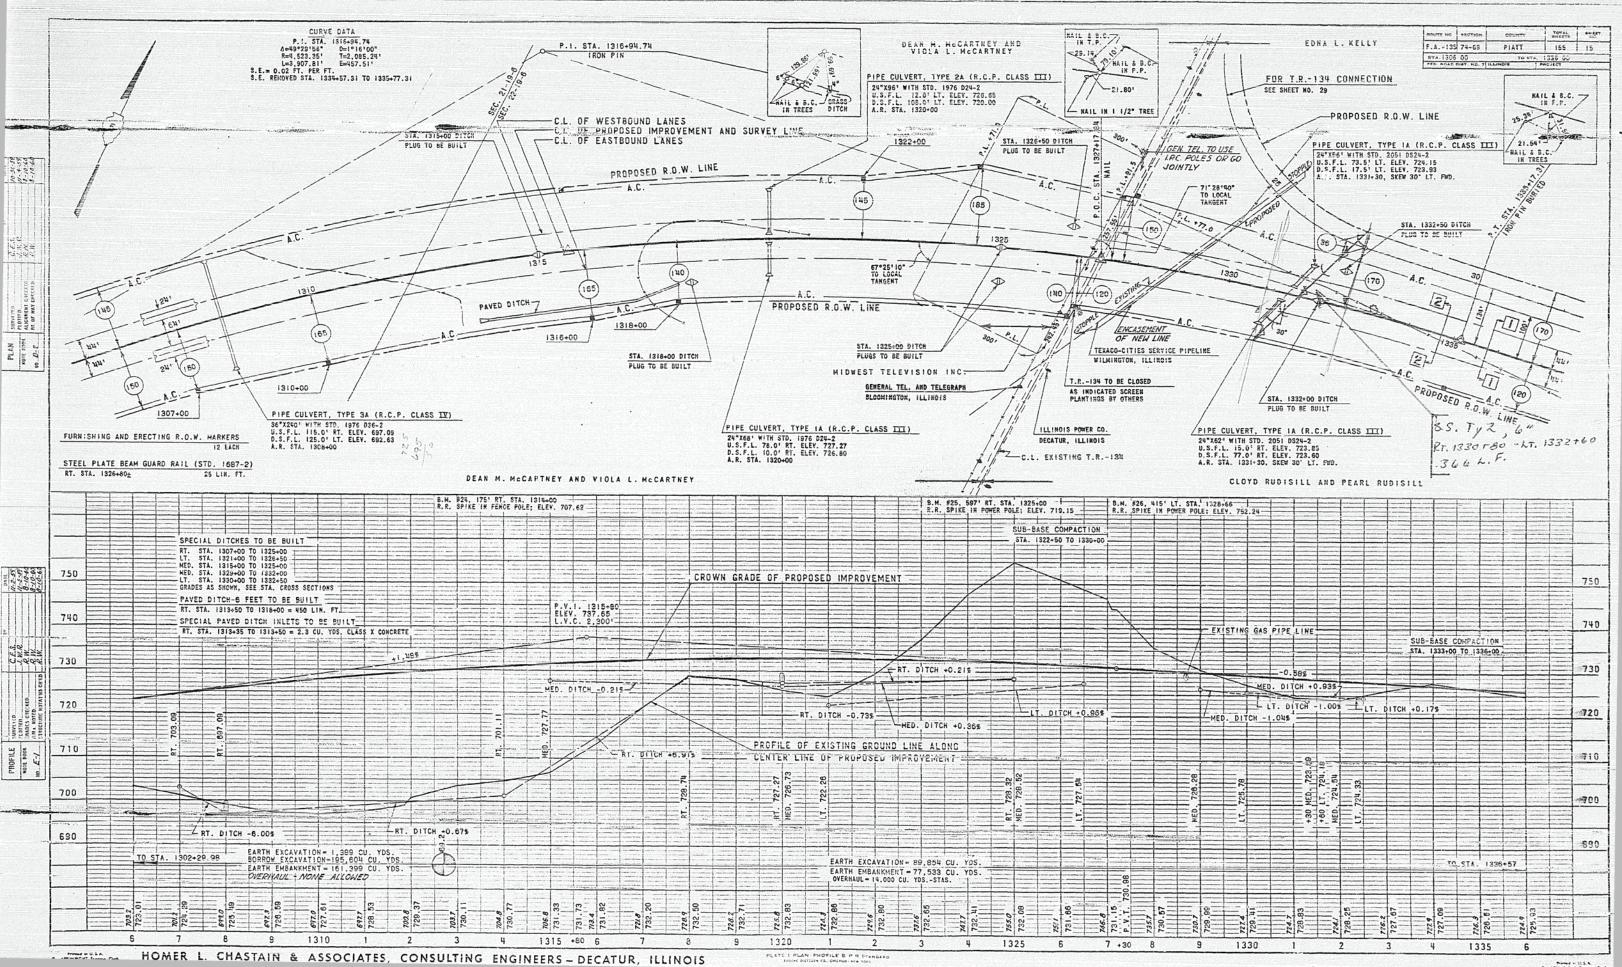

| CTION | COUNTY | TOTAL          | MO             |
|-------|--------|----------------|----------------|
| 4-69  | PIATT  | 155            | 5              |
|       | 4-69   | <br>4-69 PIATT | 4-69 PIATT 155 |