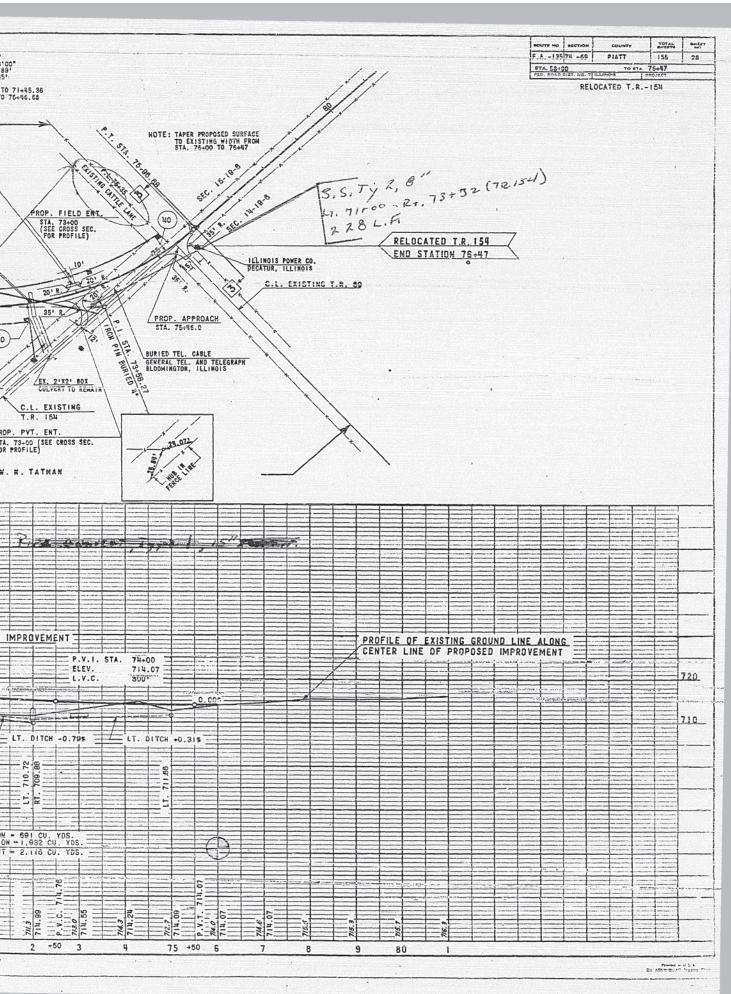

| CTION | COUNTY | TOTAL          | MO             |
|-------|--------|----------------|----------------|
| 4-69  | PIATT  | 155            | 5              |
|       | 4-69   | <br>4-69 PIATT | 4-69 PIATT 155 |