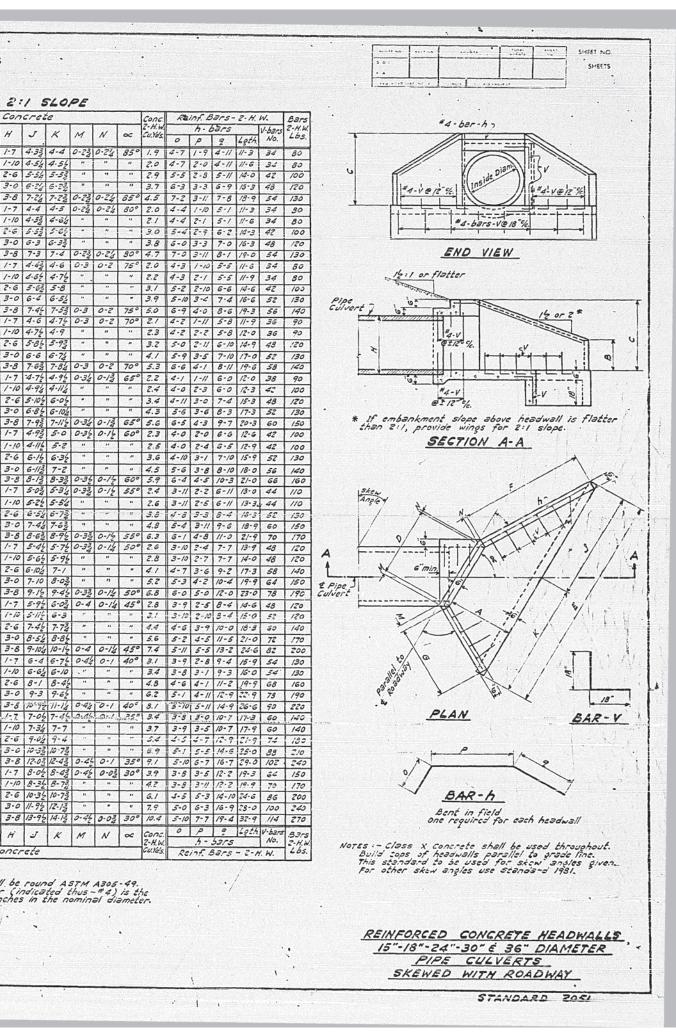

# GENERAL QUANTITY NOTES

| SHEET NO.                                                                  | CONTENTS                                                                                                                                                                                                                                                                                                                                                                                                                                                                                                                                                                                                                                                                                                                                                                                                                                                                                                                                                                                                                                                                                                                                                                                                                                                                                                                                                                                                                                                                                                                                                                                                                                                                                                                                                                                                                                                                                                                                                                                                                                                                                                                                                                                                                                                                                                                             |                                                                                                                                                                                                                                                                                                                                    | CODED PAY<br>ITEM NO.       |                                                                                                                                                                                                                                                                                                                                                                                                                            | CODED PAY                            |
|----------------------------------------------------------------------------|--------------------------------------------------------------------------------------------------------------------------------------------------------------------------------------------------------------------------------------------------------------------------------------------------------------------------------------------------------------------------------------------------------------------------------------------------------------------------------------------------------------------------------------------------------------------------------------------------------------------------------------------------------------------------------------------------------------------------------------------------------------------------------------------------------------------------------------------------------------------------------------------------------------------------------------------------------------------------------------------------------------------------------------------------------------------------------------------------------------------------------------------------------------------------------------------------------------------------------------------------------------------------------------------------------------------------------------------------------------------------------------------------------------------------------------------------------------------------------------------------------------------------------------------------------------------------------------------------------------------------------------------------------------------------------------------------------------------------------------------------------------------------------------------------------------------------------------------------------------------------------------------------------------------------------------------------------------------------------------------------------------------------------------------------------------------------------------------------------------------------------------------------------------------------------------------------------------------------------------------------------------------------------------------------------------------------------------|------------------------------------------------------------------------------------------------------------------------------------------------------------------------------------------------------------------------------------------------------------------------------------------------------------------------------------|-----------------------------|----------------------------------------------------------------------------------------------------------------------------------------------------------------------------------------------------------------------------------------------------------------------------------------------------------------------------------------------------------------------------------------------------------------------------|--------------------------------------|
| !<br>2<br>3<br>4<br>5<br>6                                                 | COVER SHEET<br>TYPICAL SECTIONS FOR MAINLINE<br>TYPICAL SECTIONS FOR CROSSROADS<br>TYPICAL SECTIONS FOR RAMPS<br>TYPICAL SECTIONS FOR TERMINATIONS<br>INDEX OF SHEETS AND GENERAL NOTES                                                                                                                                                                                                                                                                                                                                                                                                                                                                                                                                                                                                                                                                                                                                                                                                                                                                                                                                                                                                                                                                                                                                                                                                                                                                                                                                                                                                                                                                                                                                                                                                                                                                                                                                                                                                                                                                                                                                                                                                                                                                                                                                              | <ol> <li>TREES THAT INTERFERE WITH CONSTRUCTION OPERATION<br/>SHALL BE REMOVED AS DIRECTED BY THE ENGINEER.<br/>ESTIMATED QUANTITIES:</li> <li>800 IN. DIA. TREE REMOVAL (6° TO 15° DIA.)</li> <li>850 IN. DIA. TREE REMOVAL (OVER 15° DIA.)</li> </ol>                                                                            |                             | IS. EXCEPT AS OTHERWISE INDICATED ON THE PLANS, PORTLAND<br>CEMENT CONCRETE PAYEMENT OF 9" UNIFORM THICKNESS<br>AND 22'-O'WIOTH SHALL BE CONSTRUCTED AT S.B.I. 10<br>(ROUTE 47) CONNECTION AND RELOCATED ROUTE 47 IN<br>ACCORDANCE WITH THE TYPICAL SECTIONS.<br>ESTIMATED QUANTITY                                                                                                                                        |                                      |
| 7<br>8-17 IRC.<br>18<br>19<br>20<br>21<br>22<br>23                         | SUMMARY OF QUANTITIES AND SUMMARY OF CLASS X CONCRETE<br>PLAN AND PROFILE, MAINLINE<br>PLAN AND PROFILE, S.B.I. IO (RT. 17) CONNECTION<br>PLAN AND PROFILE, FRONTAGE ROAD TO T.R. 95<br>PLAN AND PROFILE, RELOCATED T.R. 87<br>PLAN AND PROFILE, RELOCATED T.R. 87<br>PLAN AND PROFILE, RELOCATED ROUTE 17<br>GENERAL LAYOUT, INTERCHANGE AT RELOC. RT. 47 WITH<br>F.A. 135                                                                                                                                                                                                                                                                                                                                                                                                                                                                                                                                                                                                                                                                                                                                                                                                                                                                                                                                                                                                                                                                                                                                                                                                                                                                                                                                                                                                                                                                                                                                                                                                                                                                                                                                                                                                                                                                                                                                                          | <ol> <li>2. HEDGES THAT INTERFERE WITH CONSTRUCTION OPERATION<br/>SHALL BE REMOVED AS DIRECTED BY THE ENGINEER.</li> <li>6 UNITS HEDGE REMOVAL</li> <li>3. SUB-BASE GRANULAR MATERIAL, TYPE A, SHALL BE<br/>PLACED 6" THICK COMPACTED UNDER THE PROPOSED<br/>10" P.C. CONCRETE PAVEMENT, 6" THICK COMPACTED</li> </ol>             | 010008                      | <ul> <li>9 BOS SQ. YDS. PORTLAND CEMENT CONCRETE PAVEMENT,</li> <li>9 INCH )</li> <li>EXCEPT AS OTHERWISE INDICATED ON THE PLANS,<br/>PORTLAND CEMENT CONCRETE PAVEMENT OF IO" UNIFORM<br/>THICKNESS SHALL BE CONSTRUCTED ON THE MAINLINE<br/>WITH 2 4 24'-D" WIDTH AND ON THE (4) RAMPS (A, B, C,<br/>AND D) OF THE INTERCHANGE AT RELOCATED ROUTE 47<br/>WITH VARIBLE WIDTH, AS SHOWN IN THE PLANS AND</li> </ul>        | 048007                               |
| 24<br>25<br>26<br>27<br>28<br>29<br>30                                     | PLAN AND PROFILE, RAMPS A & B INTERCHANGE AT RELOC.<br>RT. 47 WITH F.A. 135<br>PLAN AND PROFILE, RAMPS C & D INTERCHANGE AT RELOC.<br>RT. 47 WITH F.A. 135<br>PLAN AND PROFILE, BARKER FRONTAGE ROAD<br>PLAN AND PROFILE, RELOC. T.R. 154<br>PLAN AND PROFILE, RELOC. T.R. 154<br>PLAN AND PROFILE, T.R. 134 CONNECTION<br>PAYEMENT ELEVATIONS. INTERCHANGE AT RELOC. RT. 47                                                                                                                                                                                                                                                                                                                                                                                                                                                                                                                                                                                                                                                                                                                                                                                                                                                                                                                                                                                                                                                                                                                                                                                                                                                                                                                                                                                                                                                                                                                                                                                                                                                                                                                                                                                                                                                                                                                                                         | UNDER THE BITUMINOUS SURFACED SHOULDERS AND<br>4" THICK COMPACTED UNDER THE PROPOSED 8" P.C.<br>CONCRETE FAVEMENT IN ACCORDANCE WITH THE<br>TYPICAL CROSS SECTIONS.<br>ESTIMATED CUANTITY<br>79,000 TONS SUB-BASE GRANULAR MATERIAL, TYPE A                                                                                        | 02400 I I                   | ESTIMATED QUANTITY<br>ESTIMATED QUANTITY<br>[44,680 SQ. YDS. PORTLAND CEMENT CONCRETE PAVEMENT<br>{ 10 INCH }                                                                                                                                                                                                                                                                                                              | 048006                               |
| 31<br>32                                                                   | WITH F.A. 135<br>NOSE DETAILS, INTERCHANGE AT RELOC. RT. 47 WITH F.A.135<br>INTERSECTION DETAILS, INTERCHARGE AT RELOC. RT. 47<br>WITH F.A. 135<br>PAVEMENT DETAILS, WEST AND EAST TERMINATION OF F.A. 135                                                                                                                                                                                                                                                                                                                                                                                                                                                                                                                                                                                                                                                                                                                                                                                                                                                                                                                                                                                                                                                                                                                                                                                                                                                                                                                                                                                                                                                                                                                                                                                                                                                                                                                                                                                                                                                                                                                                                                                                                                                                                                                           | b. A GRAVEL OR CRUSHED STONE SHOULDER, TYPE A, SHALL<br>BE PLACED ON THE HAINLINE AND RAMP SMOULDERS<br>IN ACCORDANCE WITH THE TYPICAL CROSS SECTIONS<br>SHOWN IN THE PLANS.<br>SHOWN IN THE PLANS.<br>SHOWN IN THE PLANS.<br>SHOWN ON GRAVEL OR CRUSHED STONE SHOULDERS,<br>TYPE A.                                               | 025001                      | 15. THE VARIBLE WIDTH PORTIONS OF THE RAMPS OF THE<br>INTERCHANGE OF RELOCATED ROUTE 47 AT THE ACCELERATIO<br>AND DECELERATION LANES, SHALL BE CONSTRUCTED OF<br>PORTLAND CEMENT CONCRETE PAVEMENT, 10" UNIFORM<br>THICKNESS, COLORED AS SHOWN ON THE DETAILS INCLUDED<br>IN THE PLANS AND STATED IN THE SPECIAL PROVISONS.<br>ESTIMATED QUANTITY<br>4,061 SO. YDS. PORTLAND CEMENT CONCRETE PAVEMENT<br>(COLORED) 10 INCH | 048010                               |
| 33<br>31<br>35<br>36<br>37<br>36<br>39<br>40<br>41-100 INC.                | MISCELLANEOUS DETAILS<br>DRAINAGE DETAILS<br>SPECIAL BOX CULVERT, A.R. STA. 1294+92<br>SPECIAL BOX CULVERT, A.R. STA. 1367+00 W.B. LANES<br>SPECIAL BOX CULVERT, A.R. STA. 1367+00 E.B. LANES<br>SPECIAL BOX CULVERT, A.R. STA. 1381+08<br>SPECIAL BOX CULVERT, A.R. STA. 654+00 RELOC. RT. 47<br>STATION CROSS SECTIONS, MAINLINE<br>STATION CROSS SECTIONS, S.B.I. 10 (RT. 47) CONNECTION<br>STATION CROSS SECTIONS, FRONTAGE ROAD TO T.R. 95                                                                                                                                                                                                                                                                                                                                                                                                                                                                                                                                                                                                                                                                                                                                                                                                                                                                                                                                                                                                                                                                                                                                                                                                                                                                                                                                                                                                                                                                                                                                                                                                                                                                                                                                                                                                                                                                                      | <ol> <li>A GRAVEL DR CRUSHED STONE SHOULDER, TYPE B SHALL<br/>BE BUILT IN ACCORDANCE WITH THE TYPICAL CROSS<br/>SECTIONS SHOWN IN THE PLANS.<br/>ESTIMATED QUANTITY<br/>670 TONS GRAVEL OR CRUSHED STONE SHOULDERS, TYPE B</li> <li>TOPSOIL SHALL BE PLACED ON SHOULDERS, SIDESLOPES</li> </ol>                                    |                             | 16. PAVEMENT FABRIC SHALL BE PLACED FOR ALL PORTLAND<br>CEMENT CONCRETE PAVEMENT, EXCEPT FOR THE PORTLAND<br>CEMENT CONCRETE PAVEMENT OF 8" THICKNESS, IN<br>ACCORDANCE WITH THE TYPICAL SECTIONS.<br>ESTIMATED QUANTITY<br>159.271 SQ. YDS. PAVEMENT FABRIC                                                                                                                                                               | 048019                               |
| 116                                                                        | STATION CROSS SECTIONS, S.B.I. ID (RT. ¥7) CONHECTION<br>STATION CROSS SECTIONS, FRONTAGE ROAD TO T.R. 95<br>STATION CROSS SECTIONS, RELOCATED T.R. 97<br>STATION CROSS SECTIONS, I.C.R.R. AND I.T.R.R.<br>STATION CROSS SECTIONS, CRESAP-PATTON FRONTAGE ROAD<br>STATION CROSS SECTIONS, RELOCATED ROUTE 47<br>STATION CROSS SECTIONS, RAMP A<br>STATION CROSS SECTIONS, RAMP A                                                                                                                                                                                                                                                                                                                                                                                                                                                                                                                                                                                                                                                                                                                                                                                                                                                                                                                                                                                                                                                                                                                                                                                                                                                                                                                                                                                                                                                                                                                                                                                                                                                                                                                                                                                                                                                                                                                                                     | AND BACKSLOPES FOR THE ENTIRE MAINLINE AND ALL<br>CROSSROADS EXCEPT FRONTAGE ROADS AND ACCESS<br>LANES AS INDICATED ON THE TYPICAL SECTIONS.<br>58,000°CU. YDS. TOP SOIL<br>7. A GRAVEL OR CRUSHED STONE BASE COURSE, TYPE B<br>SHALL BE PLACED ON RELOCATED CROSSROAD AT<br>STATION 1225759, RELOCATED CROSSROAD AT               | 027001                      | <ul> <li>17. CURING COVER SHALL BE REMOVED AND REPLACED AS<br/>DIRECTED BY THE ENGINEER.<br/>ESTIMATED QUANTITY<br/>60 UNITS REMOVING AND REPLACING CURING COVERING</li> <li>18. THE REMOVAL OF EXISTING PAVEMENT AS SHOWN ON THE<br/>PLANS OR AS DIRECTED BY THE ENGINEER SHALL BE<br/>DIRECTED BY THE ENGINEER SHALL BE</li> </ul>                                                                                       | 048018                               |
| 125<br>126-129 INC.<br>130<br>131-132 INC.<br>133-137 INC.<br>138-137 INC. | STATION CROSS SECTIONS, RAMP C<br>STATION CROSS SECTIONS, RAMP D<br>STATION CROSS SECTIONS, RACARINEY FRONTAGE ROAD<br>STATION CROSS SECTIONS, BARKER FRONTAGE ROAD<br>STATION CROSS SECTIONS, RELOCATED T.R. 154<br>STATION CROSS SECTIONS, T. B. 134 CONNECTION                                                                                                                                                                                                                                                                                                                                                                                                                                                                                                                                                                                                                                                                                                                                                                                                                                                                                                                                                                                                                                                                                                                                                                                                                                                                                                                                                                                                                                                                                                                                                                                                                                                                                                                                                                                                                                                                                                                                                                                                                                                                    | STATION 1225759, RELOCATED CROSSROAD AT<br>STATION 1358+00 AND RELOCATED CROSSROAD<br>LEFT OF STATION 1328± TO 1358± AS INDICATED<br>ON THE TYPICAL SECTIONS AND AS OTHERWISE<br>SHOWN ON THE PLANS.<br>ESTIMATED QUANTITY.<br>7,400 TONS GRAVEL OR CRUSHED STONE BASE COURSE,<br>TYPE 5                                           | 029003                      | PAID FOR AT THE CONTRACT UNIT PRICE PER SQUARE<br>YARD FOR PAVEMENT REMOVAL.<br>ESTIMATED QUANTITY<br>8,189 SQ. YDS. PAVEMENT REMOVAL<br>19. SALVAGED AGGREGATE SHALL BE REMOVED FROM THE DETOUR<br>ROAD AFTER THE DETOUR ROAD HAS SERVED IT'S PURPOSE<br>AND SHALL BE REUSED IN SUPFACING ACCESS LANE LEFT                                                                                                                | 082001                               |
| 1 43<br>1 44<br>1 45<br>1 46<br>1 46<br>1 47<br>1 48<br>1 49<br>1 50       | STANDARD NOS. 1517, 1566-1, 157 Contention<br>STANDARD NOS. 1536R, 1744-1, 1776R, 1971-2<br>STANDARD NOS. 1697-2, 1766-2<br>STANDARD NOS. 1909-3<br>STANDARD NOS. 1999-3<br>STANDARD NOS. 1997<br>STANDARD NOS. 2051<br>STANDARD NOS. 2051<br>STANDARD NOS. 2051<br>STANDARD NOS. 2054<br>STANDARD NOS. 2054<br>STAN | B. A GRAVEL OR CRUSHED STONE SURFACE COURSE, TYPE A<br>SHALL BE PLACED ON ALL FRONTAGE ROADS, ACCESS<br>LANES, DETOUR ROADS AND MAYLBOX TURNOUTS AS<br>INDICATED ON THE PLANS IN ACCORDANCE WITH THE<br>TYPICAL SECTIONS.<br>ESTIMATED QUANTITY                                                                                    | No. 1                       | AND SHALL BE REUSED IN SURFACING ACCESS LANE LEFT<br>OF STA. 1133 TO STA. 1138 AND ALL PRIVATE ENTRANCES<br>ADJACENT TO FRONTAGE ROAD RIGHT OF STA. 1100 TO<br>STA. 1139.<br>ESTIMATED QUANTITY<br>128 CU. YDS. SALVAGED AGGREGATS<br>20. CALCIUM CHLORIDE SHALL BE APPLIED ON THE DETOUR                                                                                                                                  | 101006                               |
| 151<br>152<br>153<br>154<br>155                                            | STANDARD NOS. 2114, 2135, 2136, 2143<br>STANDARD NOS. 1976, 2122<br>STANDARD NOS. 2129-1<br>STANDARD NOS. 2138-1<br>SYANDARD NOS. 2138-1<br>SYANDARD NOS. 2149, 2150<br>STANDARD NOS. 1972-1, 1973                                                                                                                                                                                                                                                                                                                                                                                                                                                                                                                                                                                                                                                                                                                                                                                                                                                                                                                                                                                                                                                                                                                                                                                                                                                                                                                                                                                                                                                                                                                                                                                                                                                                                                                                                                                                                                                                                                                                                                                                                                                                                                                                   | 6,200 TONS GRAVEL OR CRUSHED STONE SURFACE COURSE,<br>TYPE A                                                                                                                                                                                                                                                                       | 038001                      | ROAD AS DIRECTED BY THE ENGINEER.<br>ESTIMATED QUANTITY<br>3.9 TONS CALCIUM CHLORIDE APPLIED<br>21. SHOULDERS, SIDESLORES, BACKSLOPES AND OTWER PORTIONS<br>OF THE RIGHT-OF-WAY HAVING INSUFFICIENT VEGETATION<br>SHALL BE SEEDED AS DIRECTED BY THE ENGINEER. ONLY<br>EARTH SHOULDERS, AND SLOPES WIT AND GREATER SHALL.                                                                                                  | 10200 I<br>S                         |
|                                                                            |                                                                                                                                                                                                                                                                                                                                                                                                                                                                                                                                                                                                                                                                                                                                                                                                                                                                                                                                                                                                                                                                                                                                                                                                                                                                                                                                                                                                                                                                                                                                                                                                                                                                                                                                                                                                                                                                                                                                                                                                                                                                                                                                                                                                                                                                                                                                      | TYPICAL SECTIONS<br>ESTIMATED QUANTITIES<br>5,200 GALS. BITUMINOUS MATERIALS (SEAL.COAT)<br>100 TONS SEAL COAT ACCREATE<br>10. A DITUMINOUS SURFACE TREATMENT, SUBCLASS A-3<br>(MODIFIED) SHALL BE PLACED ON THE MAINLINE                                                                                                          | 037001<br>037002            | BE NUCCHED. ESTIMATED QUANTITIES<br>86 ACRES TEMPORARY SEEDING<br>88 ACRES COMPLETE SEEDING<br>200 TONS STRAW FOR ASPHALT-COATED MULCH<br>20,000 GALS. EMULSIFIED ASPHALT                                                                                                                                                                                                                                                  | 110001<br>110004<br>111002<br>111003 |
|                                                                            |                                                                                                                                                                                                                                                                                                                                                                                                                                                                                                                                                                                                                                                                                                                                                                                                                                                                                                                                                                                                                                                                                                                                                                                                                                                                                                                                                                                                                                                                                                                                                                                                                                                                                                                                                                                                                                                                                                                                                                                                                                                                                                                                                                                                                                                                                                                                      | AND RAMP SHOULDERS IN ACCORDANCE WITH THE<br>TYPICAL SECTIONS AND SPECIAL PROVISIONS.<br>ESTIMATED QUANTITIES<br>36,000 GALS. BITUMINOUS MATERIALS (FRIME COAT)A-3<br>42,900 GALS. BITUMINOUS MATERIALS (COVER.COAT)A-3<br>2,200 TONS COVER AGGREGATE                                                                              | 03900 I<br>039008<br>039003 | 22. ON ALL AREAS TO BE SEEDED, FERTILIZER NUTRIENTS<br>AND AGRICULTURAL GROUND LIMESTONE SHALL BE APPLIED<br>AS DIRECTED BY THE ENGINEER.<br>IN TONS FERTILIZER NUTRIENTS<br>520 TONS AGRICULTURAL GROUND LIMESTONE<br>23. A STRIP OF SOD 16° WIDE SHALL BE PLACED ON EACH SIDE                                                                                                                                            | 110005                               |
|                                                                            |                                                                                                                                                                                                                                                                                                                                                                                                                                                                                                                                                                                                                                                                                                                                                                                                                                                                                                                                                                                                                                                                                                                                                                                                                                                                                                                                                                                                                                                                                                                                                                                                                                                                                                                                                                                                                                                                                                                                                                                                                                                                                                                                                                                                                                                                                                                                      | 11. INCIDENTAL BITUMINOUS SURFACING SHALL BE PLACED<br>ON MEDIAN ISLANDS, PRIVATE ENTRANCES, APPROACHES<br>AND MAILEOX TURNOUTS AS SHOWN IN THE PLANS AND<br>IN ACCORDANCE WITH THE SPECIAL PROVISIONS.<br>ESTIMATED QUANTITIES<br>200 GALS BITUMINOUS MATERIALS (PRIME COAT) I-11<br>AI TONS INCIDENTAL BITUMINOUS SURFACING I-11 | DISERS                      | OF ALL PAVED DITCHES, AND AS DIRECTED BY THE ENGLNES<br>ESTIMATED QUANTITIES<br>1,300 SQ. YDS. SODDING<br>6 UNITS SUPPLEMENTAL WATERING<br>24. DELINEATORS SHALL BE INSTALLED ON OUTSIDE SHOULDERS<br>FOR WAINLINE AT A SPACING OF 200 FEET, BETWEEN                                                                                                                                                                       | I 12001<br>112002                    |
|                                                                            |                                                                                                                                                                                                                                                                                                                                                                                                                                                                                                                                                                                                                                                                                                                                                                                                                                                                                                                                                                                                                                                                                                                                                                                                                                                                                                                                                                                                                                                                                                                                                                                                                                                                                                                                                                                                                                                                                                                                                                                                                                                                                                                                                                                                                                                                                                                                      | . 12. A PORTLAND CEMENT CONCRETE PAVEMENT OF 8" UNIFORM<br>THICKNESS SHALL BE CONSTRUCTED AT S.B.I. 10<br>(ROUTE 47) CONNECTION AND AT TERMINATIONS IN<br>ACCORDANCE WITH THE TYPICAL SECTIONS.<br>ESTIMATED OUANTITY<br>12,119 SO. YDS. PORTLAND CEMENT CONCRETE<br>PAVEMENT, (8 INCH)                                            | 048006                      | STA. 1120+00 AND STA. 1379+00, AND AT OTHER LOCATION<br>AS SHOWN ON THE PLANS.<br>ESTIMATED GUANTITY<br>500 EACH DELINEATORS<br>25. PERMANENT SURVEY MARKERS SHALL BE SET ON THE SURVEY<br>CENTERLINE FOR F.A. 135, S.B.I. 10, RELOCATED T.R.<br>RELOCATED ROUTE 47, AND RELOCATED T.R. 154 AT THE                                                                                                                         |                                      |
|                                                                            |                                                                                                                                                                                                                                                                                                                                                                                                                                                                                                                                                                                                                                                                                                                                                                                                                                                                                                                                                                                                                                                                                                                                                                                                                                                                                                                                                                                                                                                                                                                                                                                                                                                                                                                                                                                                                                                                                                                                                                                                                                                                                                                                                                                                                                                                                                                                      |                                                                                                                                                                                                                                                                                                                                    | -                           | LOCATIONS SHOWN IN THE PLANS INDICATED BY THE SYMBOL<br>ESTIMATED QUANTITIES<br>18 EACH PERMANENT SURVEY MARKERS, TYPE I<br>32 EACH PERMANENT SURVEY MARKERS, TYPE II                                                                                                                                                                                                                                                      | Z00850<br>200351                     |