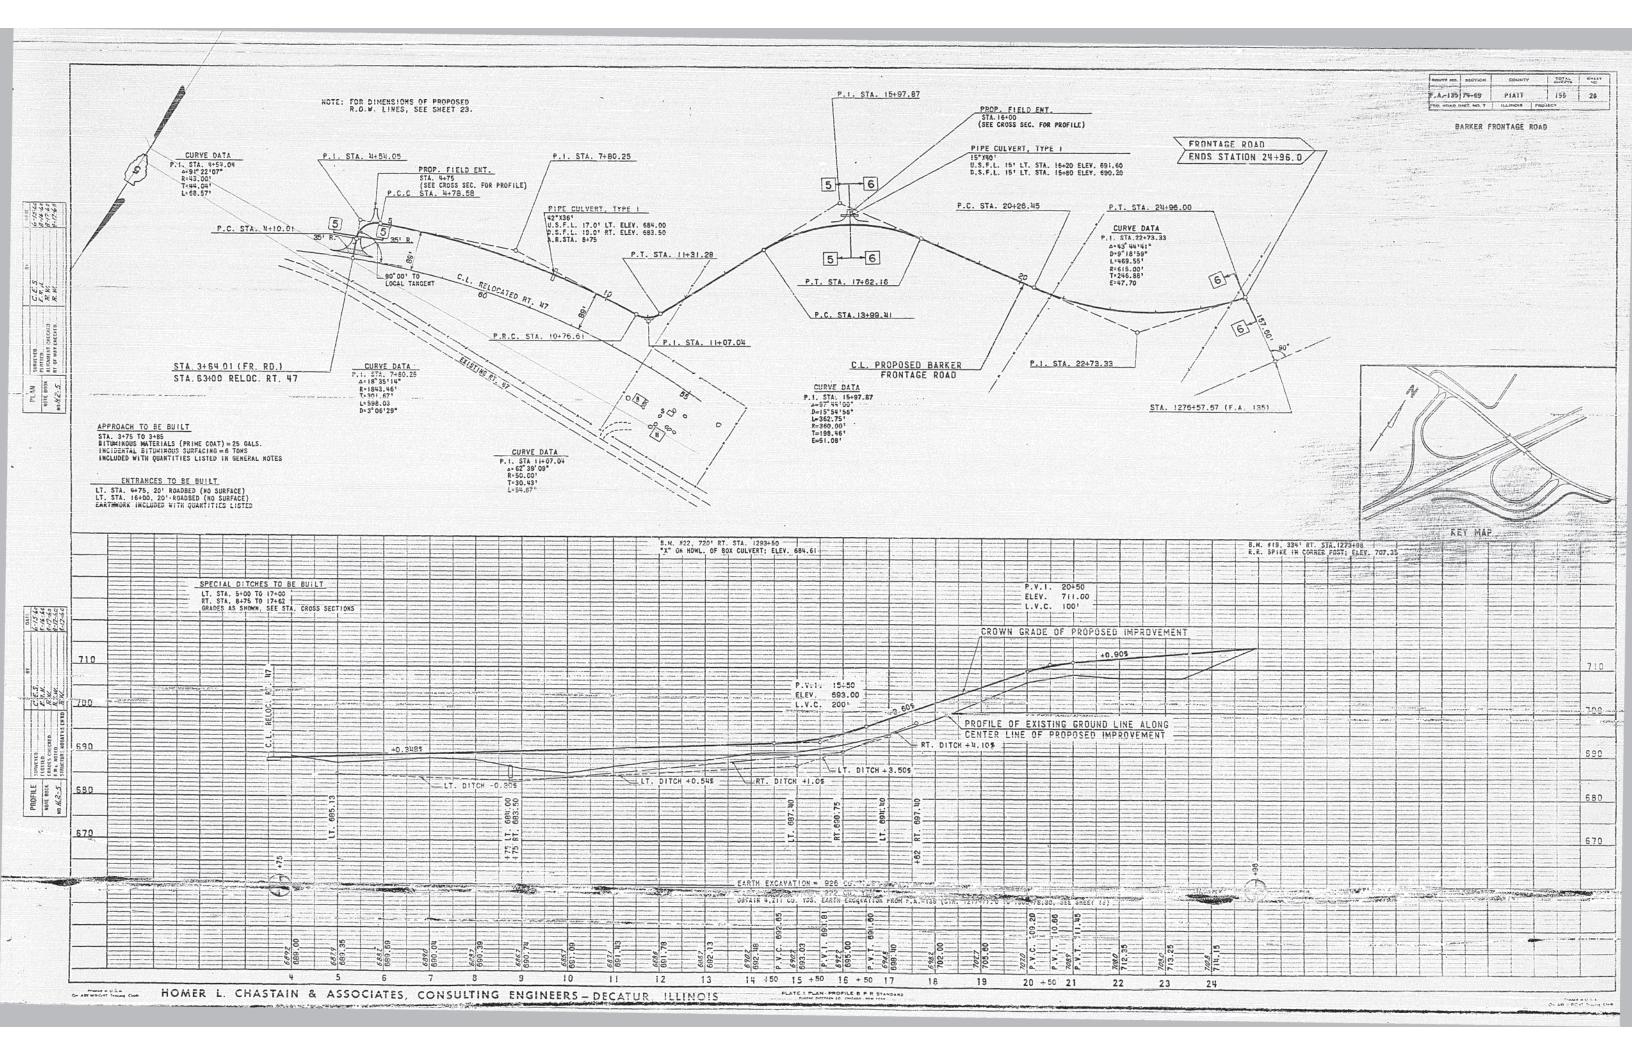

| CTION | COUNTY | TOTAL          | MO             |
|-------|--------|----------------|----------------|
| 4-69  | PIATT  | 155            | 5              |
|       | 4-69   | <br>4-69 PIATT | 4-69 PIATT 155 |