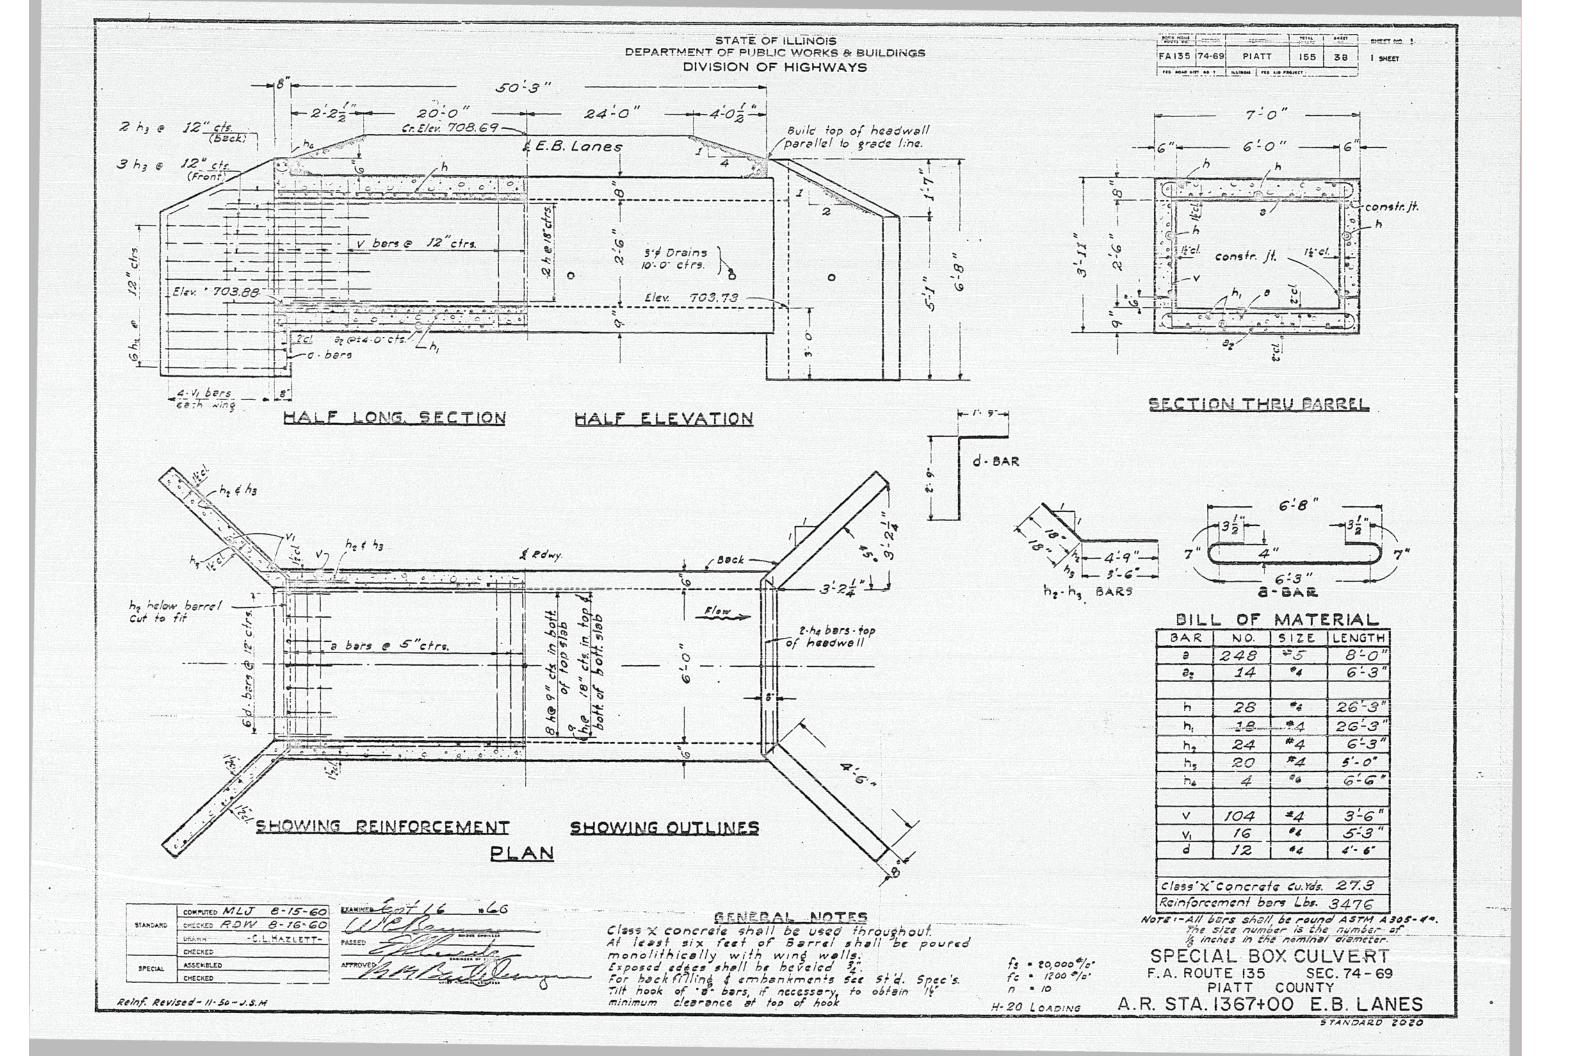

# GENERAL QUANTITY NOTES

| SHEET NO.                                                                  | CONTENTS                                                                                                                                                                                                                                                                                                                                                                                                                                                                                                                                                                                                                                                                                                                                                                                                                                                                                                                                                                                                                                                                                                                                                                                                                                                                                                                                                                                                                                                                                                                                                                                                                                                                                                                                                                                                                                                                                                                                                                                                                                                                                                                                                                                                                                                                                                                             |                                                                                                                                                                                                                                                                                                                                    | CODED PAY<br>ITEM NO.       |                                                                                                                                                                                                                                                                                                                                                                                                                            | CODED PAY                            |
|----------------------------------------------------------------------------|--------------------------------------------------------------------------------------------------------------------------------------------------------------------------------------------------------------------------------------------------------------------------------------------------------------------------------------------------------------------------------------------------------------------------------------------------------------------------------------------------------------------------------------------------------------------------------------------------------------------------------------------------------------------------------------------------------------------------------------------------------------------------------------------------------------------------------------------------------------------------------------------------------------------------------------------------------------------------------------------------------------------------------------------------------------------------------------------------------------------------------------------------------------------------------------------------------------------------------------------------------------------------------------------------------------------------------------------------------------------------------------------------------------------------------------------------------------------------------------------------------------------------------------------------------------------------------------------------------------------------------------------------------------------------------------------------------------------------------------------------------------------------------------------------------------------------------------------------------------------------------------------------------------------------------------------------------------------------------------------------------------------------------------------------------------------------------------------------------------------------------------------------------------------------------------------------------------------------------------------------------------------------------------------------------------------------------------|------------------------------------------------------------------------------------------------------------------------------------------------------------------------------------------------------------------------------------------------------------------------------------------------------------------------------------|-----------------------------|----------------------------------------------------------------------------------------------------------------------------------------------------------------------------------------------------------------------------------------------------------------------------------------------------------------------------------------------------------------------------------------------------------------------------|--------------------------------------|
| !<br>2<br>3<br>4<br>5<br>6                                                 | COVER SHEET<br>TYPICAL SECTIONS FOR MAINLINE<br>TYPICAL SECTIONS FOR CROSSROADS<br>TYPICAL SECTIONS FOR RAMPS<br>TYPICAL SECTIONS FOR TERMINATIONS<br>INDEX OF SHEETS AND GENERAL NOTES                                                                                                                                                                                                                                                                                                                                                                                                                                                                                                                                                                                                                                                                                                                                                                                                                                                                                                                                                                                                                                                                                                                                                                                                                                                                                                                                                                                                                                                                                                                                                                                                                                                                                                                                                                                                                                                                                                                                                                                                                                                                                                                                              | <ol> <li>TREES THAT INTERFERE WITH CONSTRUCTION OPERATION<br/>SHALL BE REMOVED AS DIRECTED BY THE ENGINEER.<br/>ESTIMATED QUANTITIES:</li> <li>800 IN. DIA. TREE REMOVAL (6° TO 15° DIA.)</li> <li>850 IN. DIA. TREE REMOVAL (OVER 15° DIA.)</li> </ol>                                                                            |                             | IS. EXCEPT AS OTHERWISE INDICATED ON THE PLANS, PORTLAND<br>CEMENT CONCRETE PAYEMENT OF 9" UNIFORM THICKNESS<br>AND 22'-O'WIOTH SHALL BE CONSTRUCTED AT S.B.I. 10<br>(ROUTE 47) CONNECTION AND RELOCATED ROUTE 47 IN<br>ACCORDANCE WITH THE TYPICAL SECTIONS.<br>ESTIMATED QUANTITY                                                                                                                                        |                                      |
| 7<br>8-17 IRC.<br>18<br>19<br>20<br>21<br>22<br>23                         | SUMMARY OF QUANTITIES AND SUMMARY OF CLASS X CONCRETE<br>PLAN AND PROFILE, MAINLINE<br>PLAN AND PROFILE, S.B.I. IO (RT. 17) CONNECTION<br>PLAN AND PROFILE, FRONTAGE ROAD TO T.R. 95<br>PLAN AND PROFILE, RELOCATED T.R. 87<br>PLAN AND PROFILE, RELOCATED T.R. 87<br>PLAN AND PROFILE, RELOCATED ROUTE 17<br>GENERAL LAYOUT, INTERCHANGE AT RELOC. RT. 47 WITH<br>F.A. 135                                                                                                                                                                                                                                                                                                                                                                                                                                                                                                                                                                                                                                                                                                                                                                                                                                                                                                                                                                                                                                                                                                                                                                                                                                                                                                                                                                                                                                                                                                                                                                                                                                                                                                                                                                                                                                                                                                                                                          | <ol> <li>2. HEDGES THAT INTERFERE WITH CONSTRUCTION OPERATION<br/>SHALL BE REMOVED AS DIRECTED BY THE ENGINEER.</li> <li>6 UNITS HEDGE REMOVAL</li> <li>3. SUB-BASE GRANULAR MATERIAL, TYPE A, SHALL BE<br/>PLACED 6" THICK COMPACTED UNDER THE PROPOSED<br/>10" P.C. CONCRETE PAVEMENT, 6" THICK COMPACTED</li> </ol>             | 010008                      | <ul> <li>9 BOS SQ. YDS. PORTLAND CEMENT CONCRETE PAVEMENT,</li> <li>9 INCH )</li> <li>EXCEPT AS OTHERWISE INDICATED ON THE PLANS,<br/>PORTLAND CEMENT CONCRETE PAVEMENT OF IO" UNIFORM<br/>THICKNESS SHALL BE CONSTRUCTED ON THE MAINLINE<br/>WITH 2 4 24'-D" WIDTH AND ON THE (4) RAMPS (A, B, C,<br/>AND D) OF THE INTERCHANGE AT RELOCATED ROUTE 47<br/>WITH VARIBLE WIDTH, AS SHOWN IN THE PLANS AND</li> </ul>        | 048007                               |
| 24<br>25<br>26<br>27<br>28<br>29<br>30                                     | PLAN AND PROFILE, RAMPS A & B INTERCHANGE AT RELOC.<br>RT. 47 WITH F.A. 135<br>PLAN AND PROFILE, RAMPS C & D INTERCHANGE AT RELOC.<br>RT. 47 WITH F.A. 135<br>PLAN AND PROFILE, BARKER FRONTAGE ROAD<br>PLAN AND PROFILE, RELOC. T.R. 154<br>PLAN AND PROFILE, RELOC. T.R. 154<br>PLAN AND PROFILE, T.R. 134 CONNECTION<br>PAYEMENT ELEVATIONS. INTERCHANGE AT RELOC. RT. 47                                                                                                                                                                                                                                                                                                                                                                                                                                                                                                                                                                                                                                                                                                                                                                                                                                                                                                                                                                                                                                                                                                                                                                                                                                                                                                                                                                                                                                                                                                                                                                                                                                                                                                                                                                                                                                                                                                                                                         | UNDER THE BITUMINOUS SURFACED SHOULDERS AND<br>4" THICK COMPACTED UNDER THE PROPOSED 8" P.C.<br>CONCRETE FAVEMENT IN ACCORDANCE WITH THE<br>TYPICAL CROSS SECTIONS.<br>ESTIMATED CUANTITY<br>79,000 TONS SUB-BASE GRANULAR MATERIAL, TYPE A                                                                                        | 02400 I I                   | ESTIMATED QUANTITY<br>ESTIMATED QUANTITY<br>[44,680 SQ. YDS. PORTLAND CEMENT CONCRETE PAVEMENT<br>{ 10 INCH }                                                                                                                                                                                                                                                                                                              | 048006                               |
| 31<br>32                                                                   | WITH F.A. 135<br>NOSE DETAILS, INTERCHANGE AT RELOC. RT. 47 WITH F.A.135<br>INTERSECTION DETAILS, INTERCHARGE AT RELOC. RT. 47<br>WITH F.A. 135<br>PAVEMENT DETAILS, WEST AND EAST TERMINATION OF F.A. 135                                                                                                                                                                                                                                                                                                                                                                                                                                                                                                                                                                                                                                                                                                                                                                                                                                                                                                                                                                                                                                                                                                                                                                                                                                                                                                                                                                                                                                                                                                                                                                                                                                                                                                                                                                                                                                                                                                                                                                                                                                                                                                                           | b. A GRAVEL OR CRUSHED STONE SHOULDER, TYPE A, SHALL<br>BE PLACED ON THE HAINLINE AND RAMP SMOULDERS<br>IN ACCORDANCE WITH THE TYPICAL CROSS SECTIONS<br>SHOWN IN THE PLANS.<br>SHOWN IN THE PLANS.<br>SHOWN IN THE PLANS.<br>SHOWN ON GRAVEL OR CRUSHED STONE SHOULDERS,<br>TYPE A.                                               | 025001                      | 15. THE VARIBLE WIDTH PORTIONS OF THE RAMPS OF THE<br>INTERCHANGE OF RELOCATED ROUTE 47 AT THE ACCELERATIO<br>AND DECELERATION LANES, SHALL BE CONSTRUCTED OF<br>PORTLAND CEMENT CONCRETE PAVEMENT, 10" UNIFORM<br>THICKNESS, COLORED AS SHOWN ON THE DETAILS INCLUDED<br>IN THE PLANS AND STATED IN THE SPECIAL PROVISONS.<br>ESTIMATED QUANTITY<br>4,061 SO. YDS. PORTLAND CEMENT CONCRETE PAVEMENT<br>(COLORED) 10 INCH | 048010                               |
| 33<br>31<br>35<br>36<br>37<br>36<br>39<br>40<br>41-100 INC.                | MISCELLANEOUS DETAILS<br>DRAINAGE DETAILS<br>SPECIAL BOX CULVERT, A.R. STA. 1294+92<br>SPECIAL BOX CULVERT, A.R. STA. 1367+00 W.B. LANES<br>SPECIAL BOX CULVERT, A.R. STA. 1367+00 E.B. LANES<br>SPECIAL BOX CULVERT, A.R. STA. 1381+08<br>SPECIAL BOX CULVERT, A.R. STA. 654+00 RELOC. RT. 47<br>STATION CROSS SECTIONS, MAINLINE<br>STATION CROSS SECTIONS, S.B.I. 10 (RT. 47) CONNECTION<br>STATION CROSS SECTIONS, FRONTAGE ROAD TO T.R. 95                                                                                                                                                                                                                                                                                                                                                                                                                                                                                                                                                                                                                                                                                                                                                                                                                                                                                                                                                                                                                                                                                                                                                                                                                                                                                                                                                                                                                                                                                                                                                                                                                                                                                                                                                                                                                                                                                      | <ol> <li>A GRAVEL DR CRUSHED STONE SHOULDER, TYPE B SHALL<br/>BE BUILT IN ACCORDANCE WITH THE TYPICAL CROSS<br/>SECTIONS SHOWN IN THE PLANS.<br/>ESTIMATED QUANTITY<br/>670 TONS GRAVEL OR CRUSHED STONE SHOULDERS, TYPE B</li> <li>TOPSOIL SHALL BE PLACED ON SHOULDERS, SIDESLOPES</li> </ol>                                    |                             | 16. PAVEMENT FABRIC SHALL BE PLACED FOR ALL PORTLAND<br>CEMENT CONCRETE PAVEMENT, EXCEPT FOR THE PORTLAND<br>CEMENT CONCRETE PAVEMENT OF 8" THICKNESS, IN<br>ACCORDANCE WITH THE TYPICAL SECTIONS.<br>ESTIMATED QUANTITY<br>159.271 SQ. YDS. PAVEMENT FABRIC                                                                                                                                                               | 048019                               |
| 116                                                                        | STATION CROSS SECTIONS, S.B.I. ID (RT. ¥7) CONHECTION<br>STATION CROSS SECTIONS, FRONTAGE ROAD TO T.R. 95<br>STATION CROSS SECTIONS, RELOCATED T.R. 97<br>STATION CROSS SECTIONS, I.C.R.R. AND I.T.R.R.<br>STATION CROSS SECTIONS, CRESAP-PATTON FRONTAGE ROAD<br>STATION CROSS SECTIONS, RELOCATED ROUTE 47<br>STATION CROSS SECTIONS, RAMP A<br>STATION CROSS SECTIONS, RAMP A                                                                                                                                                                                                                                                                                                                                                                                                                                                                                                                                                                                                                                                                                                                                                                                                                                                                                                                                                                                                                                                                                                                                                                                                                                                                                                                                                                                                                                                                                                                                                                                                                                                                                                                                                                                                                                                                                                                                                     | AND BACKSLOPES FOR THE ENTIRE MAINLINE AND ALL<br>CROSSROADS EXCEPT FRONTAGE ROADS AND ACCESS<br>LANES AS INDICATED ON THE TYPICAL SECTIONS.<br>58,000°CU. YDS. TOP SOIL<br>7. A GRAVEL OR CRUSHED STONE BASE COURSE, TYPE B<br>SHALL BE PLACED ON RELOCATED CROSSROAD AT<br>STATION 1225759, RELOCATED CROSSROAD AT               | 027001                      | <ul> <li>17. CURING COVER SHALL BE REMOVED AND REPLACED AS<br/>DIRECTED BY THE ENGINEER.<br/>ESTIMATED QUANTITY<br/>60 UNITS REMOVING AND REPLACING CURING COVERING</li> <li>18. THE REMOVAL OF EXISTING PAVEMENT AS SHOWN ON THE<br/>PLANS OR AS DIRECTED BY THE ENGINEER SHALL BE<br/>DIRECTED BY THE ENGINEER SHALL BE</li> </ul>                                                                                       | 048018                               |
| 125<br>126-129 INC.<br>130<br>131-132 INC.<br>133-137 INC.<br>138-137 INC. | STATION CROSS SECTIONS, RAMP C<br>STATION CROSS SECTIONS, RAMP D<br>STATION CROSS SECTIONS, RACARINEY FRONTAGE ROAD<br>STATION CROSS SECTIONS, BARKER FRONTAGE ROAD<br>STATION CROSS SECTIONS, RELOCATED T.R. 154<br>STATION CROSS SECTIONS, T. B. 134 CONNECTION                                                                                                                                                                                                                                                                                                                                                                                                                                                                                                                                                                                                                                                                                                                                                                                                                                                                                                                                                                                                                                                                                                                                                                                                                                                                                                                                                                                                                                                                                                                                                                                                                                                                                                                                                                                                                                                                                                                                                                                                                                                                    | STATION 1225759, RELOCATED CROSSROAD AT<br>STATION 1358+00 AND RELOCATED CROSSROAD<br>LEFT OF STATION 1328± TO 1358± AS INDICATED<br>ON THE TYPICAL SECTIONS AND AS OTHERWISE<br>SHOWN ON THE PLANS.<br>ESTIMATED QUANTITY.<br>7,400 TONS GRAVEL OR CRUSHED STONE BASE COURSE,<br>TYPE 5                                           | 029003                      | PAID FOR AT THE CONTRACT UNIT PRICE PER SQUARE<br>YARD FOR PAVEMENT REMOVAL.<br>ESTIMATED QUANTITY<br>8,189 SQ. YDS. PAVEMENT REMOVAL<br>19. SALVAGED AGGREGATE SHALL BE REMOVED FROM THE DETOUR<br>ROAD AFTER THE DETOUR ROAD HAS SERVED IT'S PURPOSE<br>AND SHALL BE REUSED IN SUPFACING ACCESS LANE LEFT                                                                                                                | 082001                               |
| 1 43<br>1 44<br>1 45<br>1 46<br>1 46<br>1 47<br>1 48<br>1 49<br>1 50       | STANDARD NOS. 1517, 1566-1, 157 Contention<br>STANDARD NOS. 1536R, 1744-1, 1776R, 1971-2<br>STANDARD NOS. 1697-2, 1766-2<br>STANDARD NOS. 1909-3<br>STANDARD NOS. 1999-3<br>STANDARD NOS. 1997<br>STANDARD NOS. 2051<br>STANDARD NOS. 2051<br>STANDARD NOS. 2051<br>STANDARD NOS. 2054<br>STANDARD NOS. 2054<br>STAN | B. A GRAVEL OR CRUSHED STONE SURFACE COURSE, TYPE A<br>SHALL BE PLACED ON ALL FRONTAGE ROADS, ACCESS<br>LANES, DETOUR ROADS AND MAYLBOX TURNOUTS AS<br>INDICATED ON THE PLANS IN ACCORDANCE WITH THE<br>TYPICAL SECTIONS.<br>ESTIMATED QUANTITY                                                                                    | No. 1                       | AND SHALL BE REUSED IN SURFACING ACCESS LANE LEFT<br>OF STA. 1133 TO STA. 1138 AND ALL PRIVATE ENTRANCES<br>ADJACENT TO FRONTAGE ROAD RIGHT OF STA. 1100 TO<br>STA. 1139.<br>ESTIMATED QUANTITY<br>128 CU. YDS. SALVAGED AGGREGATS<br>20. CALCIUM CHLORIDE SHALL BE APPLIED ON THE DETOUR                                                                                                                                  | 101006                               |
| 151<br>152<br>153<br>154<br>155                                            | STANDARD NOS. 2114, 2135, 2136, 2143<br>STANDARD NOS. 1976, 2122<br>STANDARD NOS. 2129-1<br>STANDARD NOS. 2138-1<br>SYANDARD NOS. 2138-1<br>SYANDARD NOS. 2149, 2150<br>STANDARD NOS. 1972-1, 1973                                                                                                                                                                                                                                                                                                                                                                                                                                                                                                                                                                                                                                                                                                                                                                                                                                                                                                                                                                                                                                                                                                                                                                                                                                                                                                                                                                                                                                                                                                                                                                                                                                                                                                                                                                                                                                                                                                                                                                                                                                                                                                                                   | 6,200 TONS GRAVEL OR CRUSHED STONE SURFACE COURSE,<br>TYPE A                                                                                                                                                                                                                                                                       | 038001                      | ROAD AS DIRECTED BY THE ENGINEER.<br>ESTIMATED QUANTITY<br>3.9 TONS CALCIUM CHLORIDE APPLIED<br>21. SHOULDERS, SIDESLORES, BACKSLOPES AND OTWER PORTIONS<br>OF THE RIGHT-OF-WAY HAVING INSUFFICIENT VEGETATION<br>SHALL BE SEEDED AS DIRECTED BY THE ENGINEER. ONLY<br>EARTH SHOULDERS, AND SLOPES WIT AND GREATER SHALL.                                                                                                  | 10200 I<br>S                         |
|                                                                            |                                                                                                                                                                                                                                                                                                                                                                                                                                                                                                                                                                                                                                                                                                                                                                                                                                                                                                                                                                                                                                                                                                                                                                                                                                                                                                                                                                                                                                                                                                                                                                                                                                                                                                                                                                                                                                                                                                                                                                                                                                                                                                                                                                                                                                                                                                                                      | TYPICAL SECTIONS<br>ESTIMATED QUANTITIES<br>5,200 GALS. BITUMINOUS MATERIALS (SEAL.COAT)<br>100 TONS SEAL COAT ACCREATE<br>10. A DITUMINOUS SURFACE TREATMENT, SUBCLASS A-3<br>(MODIFIED) SHALL BE PLACED ON THE MAINLINE                                                                                                          | 037001<br>037002            | BE NUCCHED. ESTIMATED QUANTITIES<br>86 ACRES TEMPORARY SEEDING<br>88 ACRES COMPLETE SEEDING<br>200 TONS STRAW FOR ASPHALT-COATED MULCH<br>20,000 GALS. EMULSIFIED ASPHALT                                                                                                                                                                                                                                                  | 110001<br>110004<br>111002<br>111003 |
|                                                                            |                                                                                                                                                                                                                                                                                                                                                                                                                                                                                                                                                                                                                                                                                                                                                                                                                                                                                                                                                                                                                                                                                                                                                                                                                                                                                                                                                                                                                                                                                                                                                                                                                                                                                                                                                                                                                                                                                                                                                                                                                                                                                                                                                                                                                                                                                                                                      | AND RAMP SHOULDERS IN ACCORDANCE WITH THE<br>TYPICAL SECTIONS AND SPECIAL PROVISIONS.<br>ESTIMATED QUANTITIES<br>36,000 GALS. BITUMINOUS MATERIALS (FRIME COAT)A-3<br>42,900 GALS. BITUMINOUS MATERIALS (COVER.COAT)A-3<br>2,200 TONS COVER AGGREGATE                                                                              | 03900 I<br>039008<br>039003 | 22. ON ALL AREAS TO BE SEEDED, FERTILIZER NUTRIENTS<br>AND AGRICULTURAL GROUND LIMESTONE SHALL BE APPLIED<br>AS DIRECTED BY THE ENGINEER.<br>IN TONS FERTILIZER NUTRIENTS<br>520 TONS AGRICULTURAL GROUND LIMESTONE<br>23. A STRIP OF SOD 16° WIDE SHALL BE PLACED ON EACH SIDE                                                                                                                                            | 110005                               |
|                                                                            |                                                                                                                                                                                                                                                                                                                                                                                                                                                                                                                                                                                                                                                                                                                                                                                                                                                                                                                                                                                                                                                                                                                                                                                                                                                                                                                                                                                                                                                                                                                                                                                                                                                                                                                                                                                                                                                                                                                                                                                                                                                                                                                                                                                                                                                                                                                                      | 11. INCIDENTAL BITUMINOUS SURFACING SHALL BE PLACED<br>ON MEDIAN ISLANDS, PRIVATE ENTRANCES, APPROACHES<br>AND MAILEOX TURNOUTS AS SHOWN IN THE PLANS AND<br>IN ACCORDANCE WITH THE SPECIAL PROVISIONS.<br>ESTIMATED QUANTITIES<br>200 GALS BITUMINOUS MATERIALS (PRIME COAT) I-11<br>AI TONS INCIDENTAL BITUMINOUS SURFACING I-11 | DISERS                      | OF ALL PAVED DITCHES, AND AS DIRECTED BY THE ENGLNES<br>ESTIMATED QUANTITIES<br>1,300 SQ. YDS. SODDING<br>6 UNITS SUPPLEMENTAL WATERING<br>24. DELINEATORS SHALL BE INSTALLED ON OUTSIDE SHOULDERS<br>FOR WAINLINE AT A SPACING OF 200 FEET, BETWEEN                                                                                                                                                                       | I 12001<br>112002                    |
|                                                                            |                                                                                                                                                                                                                                                                                                                                                                                                                                                                                                                                                                                                                                                                                                                                                                                                                                                                                                                                                                                                                                                                                                                                                                                                                                                                                                                                                                                                                                                                                                                                                                                                                                                                                                                                                                                                                                                                                                                                                                                                                                                                                                                                                                                                                                                                                                                                      | . 12. A PORTLAND CEMENT CONCRETE PAVEMENT OF 8" UNIFORM<br>THICKNESS SHALL BE CONSTRUCTED AT S.B.I. 10<br>(ROUTE 47) CONNECTION AND AT TERMINATIONS IN<br>ACCORDANCE WITH THE TYPICAL SECTIONS.<br>ESTIMATED OUANTITY<br>12,119 SO. YDS. PORTLAND CEMENT CONCRETE<br>PAVEMENT, (8 INCH)                                            | 048006                      | STA. 1120+00 AND STA. 1379+00, AND AT OTHER LOCATION<br>AS SHOWN ON THE PLANS.<br>ESTIMATED GUANTITY<br>500 EACH DELINEATORS<br>25. PERMANENT SURVEY MARKERS SHALL BE SET ON THE SURVEY<br>CENTERLINE FOR F.A. 135, S.B.I. 10, RELOCATED T.R.<br>RELOCATED ROUTE 47, AND RELOCATED T.R. 154 AT THE                                                                                                                         |                                      |
|                                                                            |                                                                                                                                                                                                                                                                                                                                                                                                                                                                                                                                                                                                                                                                                                                                                                                                                                                                                                                                                                                                                                                                                                                                                                                                                                                                                                                                                                                                                                                                                                                                                                                                                                                                                                                                                                                                                                                                                                                                                                                                                                                                                                                                                                                                                                                                                                                                      |                                                                                                                                                                                                                                                                                                                                    | -                           | LOCATIONS SHOWN IN THE PLANS INDICATED BY THE SYMBOL<br>ESTIMATED QUANTITIES<br>18 EACH PERMANENT SURVEY MARKERS, TYPE I<br>32 EACH PERMANENT SURVEY MARKERS, TYPE II                                                                                                                                                                                                                                                      | Z00850<br>200351                     |