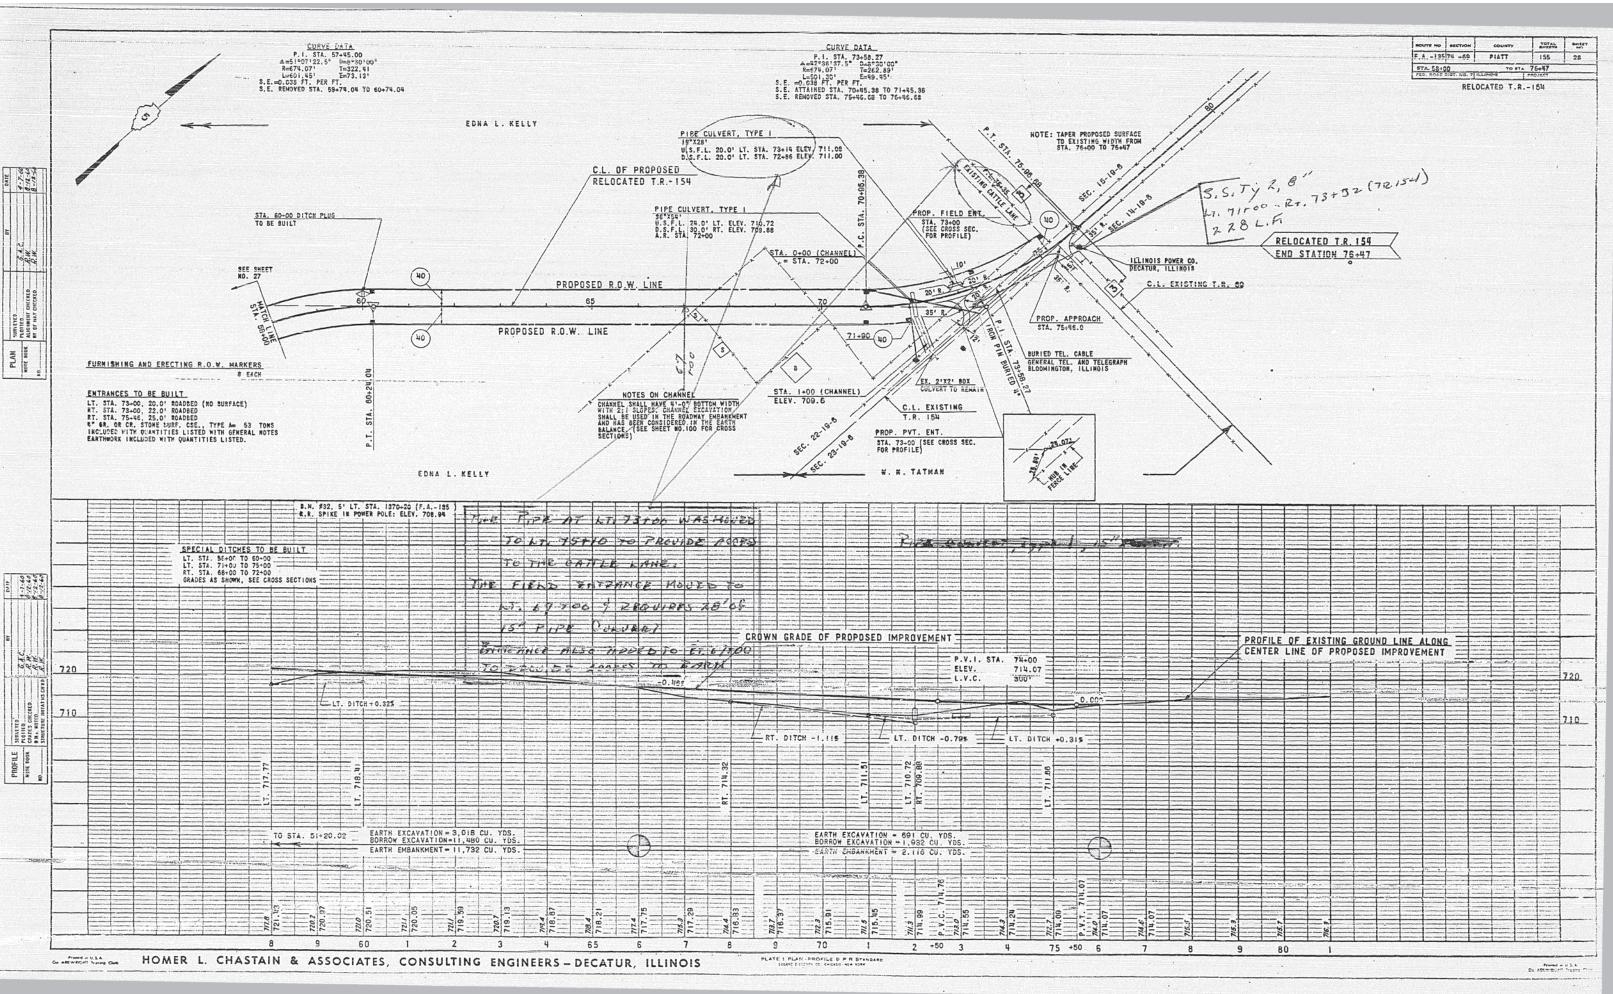

|                | ONG               | 720            |
| 9<br>TA. CROSS SE       | CTIONS:          | MPRO<br>+ 1 EE: 11 2: 17 694 | VEME          |                             |                              | PROF<br>CENT | ER L                        | TCH +(                              | 9.515<br>9.315<br>9.315 | 717.03                  |              |        | -07.0          | ONG               | 720            |
| F PROPOS                |                  | MPR0                         | VEME          |                             |                              | PROF<br>CENT | ER L                        | INE (<br>10. YD<br>10. YD<br>10. YD | 9.515<br>9.315<br>9.315 | 20402<br>(1, 11, 03     |              |        | -07.0          | ONG               | 720            |







. RAMP A 707.85 708.02 +50 708.00 707.79 BASELINE OF RAMP A-112 709.00 113 708.72 708.93 708.87 708.30 114 708.39 708.48 708.56 +50 +75 708.23 115 708.08 708.16 115+00 STA. 1271+14.24 2' STUB -WESTBOUND LANES C.L. OF PROPOSED IMPROVEMENT AND SURVEY LINE FA.-135 -1271 1272 1273 1274 704.00 +75 RAMP B 703.95 703.85 703.60 703.75 703.70 703.65 703.58 705.24 703.50 +50 204+00 703, #2 705.08 205 705.18 704.93 m 702.66 704.77 201 2' STUB - WESTBOUND LANES C.L. OF PROPOSED IMPROVEMENT AND SURVEY LINE F.A.- 135 -1285 1284 1288 1287 1283 RAMP C 1286 1288 C.L. OF PROPOSED IMPROVEMENT AND SURVEY LINE EA.-135 --EASTBOUND LANES STA. 1288+64.00 2' STUB 701.51 702.53 701.96 701,78 王门 702.33 702.13 702.73 701.66 314 702.93 703.41 701.10 701.38 701.23 701.17 701.30 701.43 701.59 701.50 701.68 701.85 70