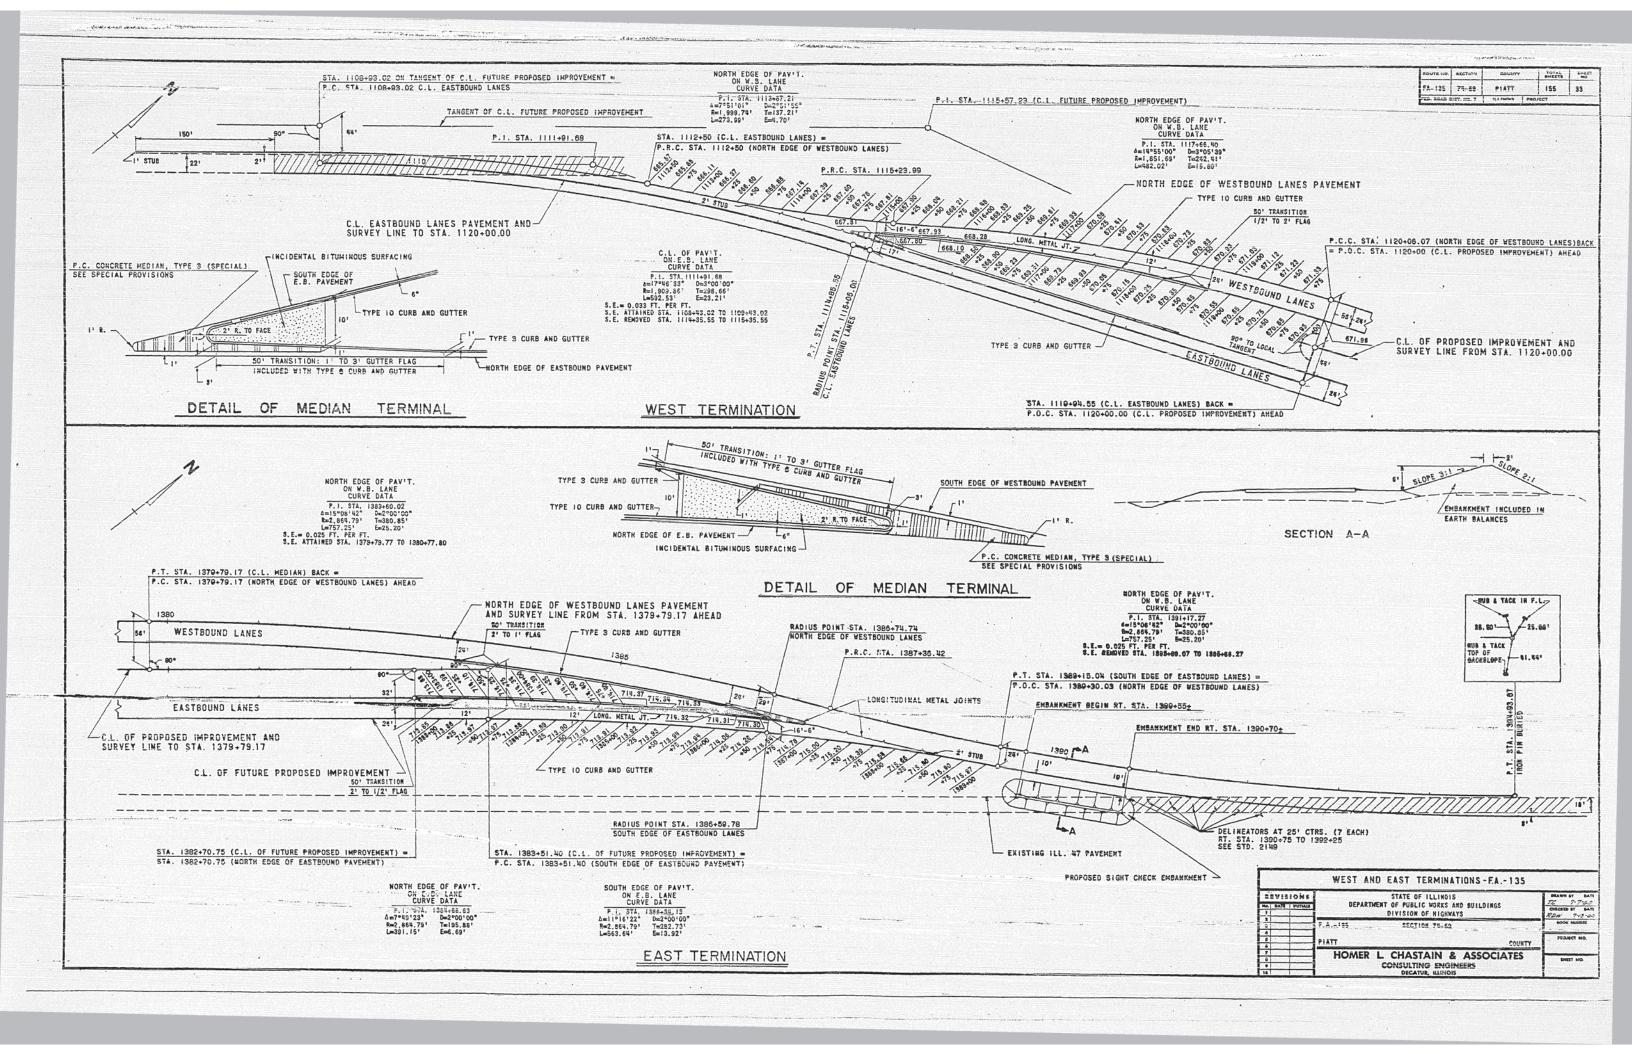

# GENERAL QUANTITY NOTES

| SHEET NO.                                                                  | CONTENTS                                                                                                                                                                                                                                                                                                                                                                                                                                                                                                                                                                                                                                                                                                                                                                                                                                                                                                                                                                                                                                                                                                                                                                                                                                                                                                                                                                                                                                                                                                                                                                                                                                                                                                                                                                                                                                                                                                                                                                                                                                                                                                                                                                                                                                                                                                                             |                                                                                                                                                                                                                                                                                                                                    | CODED PAY<br>ITEM NO.       |                                                                                                                                                                                                                                                                                                                                                                                                                            | CODED PAY                            |
|----------------------------------------------------------------------------|--------------------------------------------------------------------------------------------------------------------------------------------------------------------------------------------------------------------------------------------------------------------------------------------------------------------------------------------------------------------------------------------------------------------------------------------------------------------------------------------------------------------------------------------------------------------------------------------------------------------------------------------------------------------------------------------------------------------------------------------------------------------------------------------------------------------------------------------------------------------------------------------------------------------------------------------------------------------------------------------------------------------------------------------------------------------------------------------------------------------------------------------------------------------------------------------------------------------------------------------------------------------------------------------------------------------------------------------------------------------------------------------------------------------------------------------------------------------------------------------------------------------------------------------------------------------------------------------------------------------------------------------------------------------------------------------------------------------------------------------------------------------------------------------------------------------------------------------------------------------------------------------------------------------------------------------------------------------------------------------------------------------------------------------------------------------------------------------------------------------------------------------------------------------------------------------------------------------------------------------------------------------------------------------------------------------------------------|------------------------------------------------------------------------------------------------------------------------------------------------------------------------------------------------------------------------------------------------------------------------------------------------------------------------------------|-----------------------------|----------------------------------------------------------------------------------------------------------------------------------------------------------------------------------------------------------------------------------------------------------------------------------------------------------------------------------------------------------------------------------------------------------------------------|--------------------------------------|
| !<br>2<br>3<br>4<br>5<br>6                                                 | COVER SHEET<br>TYPICAL SECTIONS FOR MAINLINE<br>TYPICAL SECTIONS FOR CROSSROADS<br>TYPICAL SECTIONS FOR RAMPS<br>TYPICAL SECTIONS FOR TERMINATIONS<br>INDEX OF SHEETS AND GENERAL NOTES                                                                                                                                                                                                                                                                                                                                                                                                                                                                                                                                                                                                                                                                                                                                                                                                                                                                                                                                                                                                                                                                                                                                                                                                                                                                                                                                                                                                                                                                                                                                                                                                                                                                                                                                                                                                                                                                                                                                                                                                                                                                                                                                              | <ol> <li>TREES THAT INTERFERE WITH CONSTRUCTION OPERATION<br/>SHALL BE REMOVED AS DIRECTED BY THE ENGINEER.<br/>ESTIMATED QUANTITIES:</li> <li>800 IN. DIA. TREE REMOVAL (6° TO 15° DIA.)</li> <li>850 IN. DIA. TREE REMOVAL (OVER 15° DIA.)</li> </ol>                                                                            |                             | IS. EXCEPT AS OTHERWISE INDICATED ON THE PLANS, PORTLAND<br>CEMENT CONCRETE PAYEMENT OF 9" UNIFORM THICKNESS<br>AND 22'-O'WIOTH SHALL BE CONSTRUCTED AT S.B.I. 10<br>(ROUTE 47) CONNECTION AND RELOCATED ROUTE 47 IN<br>ACCORDANCE WITH THE TYPICAL SECTIONS.<br>ESTIMATED QUANTITY                                                                                                                                        |                                      |
| 7<br>8-17 IRC.<br>18<br>19<br>20<br>21<br>22<br>23                         | SUMMARY OF QUANTITIES AND SUMMARY OF CLASS X CONCRETE<br>PLAN AND PROFILE, MAINLINE<br>PLAN AND PROFILE, S.B.I. IO (RT. 17) CONNECTION<br>PLAN AND PROFILE, FRONTAGE ROAD TO T.R. 95<br>PLAN AND PROFILE, RELOCATED T.R. 87<br>PLAN AND PROFILE, RELOCATED T.R. 87<br>PLAN AND PROFILE, RELOCATED ROUTE 17<br>GENERAL LAYOUT, INTERCHANGE AT RELOC. RT. 47 WITH<br>F.A. 135                                                                                                                                                                                                                                                                                                                                                                                                                                                                                                                                                                                                                                                                                                                                                                                                                                                                                                                                                                                                                                                                                                                                                                                                                                                                                                                                                                                                                                                                                                                                                                                                                                                                                                                                                                                                                                                                                                                                                          | <ol> <li>2. HEDGES THAT INTERFERE WITH CONSTRUCTION OPERATION<br/>SHALL BE REMOVED AS DIRECTED BY THE ENGINEER.</li> <li>6 UNITS HEDGE REMOVAL</li> <li>3. SUB-BASE GRANULAR MATERIAL, TYPE A, SHALL BE<br/>PLACED 6" THICK COMPACTED UNDER THE PROPOSED<br/>10" P.C. CONCRETE PAVEMENT, 6" THICK COMPACTED</li> </ol>             | 010008                      | <ul> <li>9 BOS SQ. YDS. PORTLAND CEMENT CONCRETE PAVEMENT,</li> <li>9 INCH )</li> <li>EXCEPT AS OTHERWISE INDICATED ON THE PLANS,<br/>PORTLAND CEMENT CONCRETE PAVEMENT OF IO" UNIFORM<br/>THICKNESS SHALL BE CONSTRUCTED ON THE MAINLINE<br/>WITH 2 4 24'-D" WIDTH AND ON THE (4) RAMPS (A, B, C,<br/>AND D) OF THE INTERCHANGE AT RELOCATED ROUTE 47<br/>WITH VARIBLE WIDTH, AS SHOWN IN THE PLANS AND</li> </ul>        | 048007                               |
| 24<br>25<br>26<br>27<br>28<br>29<br>30                                     | PLAN AND PROFILE, RAMPS A & B INTERCHANGE AT RELOC.<br>RT. 47 WITH F.A. 135<br>PLAN AND PROFILE, RAMPS C & D INTERCHANGE AT RELOC.<br>RT. 47 WITH F.A. 135<br>PLAN AND PROFILE, BARKER FRONTAGE ROAD<br>PLAN AND PROFILE, RELOC. T.R. 154<br>PLAN AND PROFILE, RELOC. T.R. 154<br>PLAN AND PROFILE, T.R. 134 CONNECTION<br>PAYEMENT ELEVATIONS. INTERCHANGE AT RELOC. RT. 47                                                                                                                                                                                                                                                                                                                                                                                                                                                                                                                                                                                                                                                                                                                                                                                                                                                                                                                                                                                                                                                                                                                                                                                                                                                                                                                                                                                                                                                                                                                                                                                                                                                                                                                                                                                                                                                                                                                                                         | UNDER THE BITUMINOUS SURFACED SHOULDERS AND<br>4" THICK COMPACTED UNDER THE PROPOSED 8" P.C.<br>CONCRETE FAVEMENT IN ACCORDANCE WITH THE<br>TYPICAL CROSS SECTIONS.<br>ESTIMATED CUANTITY<br>79,000 TONS SUB-BASE GRANULAR MATERIAL, TYPE A                                                                                        | 02400 I I                   | ESTIMATED QUANTITY<br>ESTIMATED QUANTITY<br>[44,680 SQ. YDS. PORTLAND CEMENT CONCRETE PAVEMENT<br>{ 10 INCH }                                                                                                                                                                                                                                                                                                              | 048006                               |
| 31<br>32                                                                   | WITH F.A. 135<br>NOSE DETAILS, INTERCHANGE AT RELOC. RT. 47 WITH F.A.135<br>INTERSECTION DETAILS, INTERCHARGE AT RELOC. RT. 47<br>WITH F.A. 135<br>PAVEMENT DETAILS, WEST AND EAST TERMINATION OF F.A. 135                                                                                                                                                                                                                                                                                                                                                                                                                                                                                                                                                                                                                                                                                                                                                                                                                                                                                                                                                                                                                                                                                                                                                                                                                                                                                                                                                                                                                                                                                                                                                                                                                                                                                                                                                                                                                                                                                                                                                                                                                                                                                                                           | b. A GRAVEL OR CRUSHED STONE SHOULDER, TYPE A, SHALL<br>BE PLACED ON THE HAINLINE AND RAMP SMOULDERS<br>IN ACCORDANCE WITH THE TYPICAL CROSS SECTIONS<br>SHOWN IN THE PLANS.<br>SHOWN IN THE PLANS.<br>SHOWN IN THE PLANS.<br>SHOWN ON GRAVEL OR CRUSHED STONE SHOULDERS,<br>TYPE A.                                               | 025001                      | 15. THE VARIBLE WIDTH PORTIONS OF THE RAMPS OF THE<br>INTERCHANGE OF RELOCATED ROUTE 47 AT THE ACCELERATIO<br>AND DECELERATION LANES, SHALL BE CONSTRUCTED OF<br>PORTLAND CEMENT CONCRETE PAVEMENT, 10" UNIFORM<br>THICKNESS, COLORED AS SHOWN ON THE DETAILS INCLUDED<br>IN THE PLANS AND STATED IN THE SPECIAL PROVISONS.<br>ESTIMATED QUANTITY<br>4,061 SO. YDS. PORTLAND CEMENT CONCRETE PAVEMENT<br>(COLORED) 10 INCH | 048010                               |
| 33<br>31<br>35<br>36<br>37<br>36<br>39<br>40<br>41-100 INC.                | MISCELLANEOUS DETAILS<br>DRAINAGE DETAILS<br>SPECIAL BOX CULVERT, A.R. STA. 1294+92<br>SPECIAL BOX CULVERT, A.R. STA. 1367+00 W.B. LANES<br>SPECIAL BOX CULVERT, A.R. STA. 1367+00 E.B. LANES<br>SPECIAL BOX CULVERT, A.R. STA. 1381+08<br>SPECIAL BOX CULVERT, A.R. STA. 654+00 RELOC. RT. 47<br>STATION CROSS SECTIONS, MAINLINE<br>STATION CROSS SECTIONS, S.B.I. 10 (RT. 47) CONNECTION<br>STATION CROSS SECTIONS, FRONTAGE ROAD TO T.R. 95                                                                                                                                                                                                                                                                                                                                                                                                                                                                                                                                                                                                                                                                                                                                                                                                                                                                                                                                                                                                                                                                                                                                                                                                                                                                                                                                                                                                                                                                                                                                                                                                                                                                                                                                                                                                                                                                                      | <ol> <li>A GRAVEL DR CRUSHED STONE SHOULDER, TYPE B SHALL<br/>BE BUILT IN ACCORDANCE WITH THE TYPICAL CROSS<br/>SECTIONS SHOWN IN THE PLANS.<br/>ESTIMATED QUANTITY<br/>670 TONS GRAVEL OR CRUSHED STONE SHOULDERS, TYPE B</li> <li>TOPSOIL SHALL BE PLACED ON SHOULDERS, SIDESLOPES</li> </ol>                                    |                             | 16. PAVEMENT FABRIC SHALL BE PLACED FOR ALL PORTLAND<br>CEMENT CONCRETE PAVEMENT, EXCEPT FOR THE PORTLAND<br>CEMENT CONCRETE PAVEMENT OF 8" THICKNESS, IN<br>ACCORDANCE WITH THE TYPICAL SECTIONS.<br>ESTIMATED QUANTITY<br>159.271 SQ. YDS. PAVEMENT FABRIC                                                                                                                                                               | 048019                               |
| 116                                                                        | STATION CROSS SECTIONS, S.B.I. ID (RT. ¥7) CONHECTION<br>STATION CROSS SECTIONS, FRONTAGE ROAD TO T.R. 95<br>STATION CROSS SECTIONS, RELOCATED T.R. 97<br>STATION CROSS SECTIONS, I.C.R.R. AND I.T.R.R.<br>STATION CROSS SECTIONS, CRESAP-PATTON FRONTAGE ROAD<br>STATION CROSS SECTIONS, RELOCATED ROUTE 47<br>STATION CROSS SECTIONS, RAMP A<br>STATION CROSS SECTIONS, RAMP A                                                                                                                                                                                                                                                                                                                                                                                                                                                                                                                                                                                                                                                                                                                                                                                                                                                                                                                                                                                                                                                                                                                                                                                                                                                                                                                                                                                                                                                                                                                                                                                                                                                                                                                                                                                                                                                                                                                                                     | AND BACKSLOPES FOR THE ENTIRE MAINLINE AND ALL<br>CROSSROADS EXCEPT FRONTAGE ROADS AND ACCESS<br>LANES AS INDICATED ON THE TYPICAL SECTIONS.<br>58,000°CU. YDS. TOP SOIL<br>7. A GRAVEL OR CRUSHED STONE BASE COURSE, TYPE B<br>SHALL BE PLACED ON RELOCATED CROSSROAD AT<br>STATION 1225759, RELOCATED CROSSROAD AT               | 027001                      | <ul> <li>17. CURING COVER SHALL BE REMOVED AND REPLACED AS<br/>DIRECTED BY THE ENGINEER.<br/>ESTIMATED QUANTITY<br/>60 UNITS REMOVING AND REPLACING CURING COVERING</li> <li>18. THE REMOVAL OF EXISTING PAVEMENT AS SHOWN ON THE<br/>PLANS OR AS DIRECTED BY THE ENGINEER SHALL BE<br/>DIRECTED BY THE ENGINEER SHALL BE</li> </ul>                                                                                       | 048018                               |
| 125<br>126-129 INC.<br>130<br>131-132 INC.<br>133-137 INC.<br>138-137 INC. | STATION CROSS SECTIONS, RAMP C<br>STATION CROSS SECTIONS, RAMP D<br>STATION CROSS SECTIONS, RACARINEY FRONTAGE ROAD<br>STATION CROSS SECTIONS, BARKER FRONTAGE ROAD<br>STATION CROSS SECTIONS, RELOCATED T.R. 154<br>STATION CROSS SECTIONS, T. B. 134 CONNECTION                                                                                                                                                                                                                                                                                                                                                                                                                                                                                                                                                                                                                                                                                                                                                                                                                                                                                                                                                                                                                                                                                                                                                                                                                                                                                                                                                                                                                                                                                                                                                                                                                                                                                                                                                                                                                                                                                                                                                                                                                                                                    | STATION 1225759, RELOCATED CROSSROAD AT<br>STATION 1358+00 AND RELOCATED CROSSROAD<br>LEFT OF STATION 1328± TO 1358± AS INDICATED<br>ON THE TYPICAL SECTIONS AND AS OTHERWISE<br>SHOWN ON THE PLANS.<br>ESTIMATED QUANTITY.<br>7,400 TONS GRAVEL OR CRUSHED STONE BASE COURSE,<br>TYPE 5                                           | 029003                      | PAID FOR AT THE CONTRACT UNIT PRICE PER SQUARE<br>YARD FOR PAVEMENT REMOVAL.<br>ESTIMATED QUANTITY<br>8,189 SQ. YDS. PAVEMENT REMOVAL<br>19. SALVAGED AGGREGATE SHALL BE REMOVED FROM THE DETOUR<br>ROAD AFTER THE DETOUR ROAD HAS SERVED IT'S PURPOSE<br>AND SHALL BE REUSED IN SUPFACING ACCESS LANE LEFT                                                                                                                | 082001                               |
| 1 43<br>1 44<br>1 45<br>1 46<br>1 46<br>1 47<br>1 48<br>1 49<br>1 50       | STANDARD NOS. 1517, 1566-1, 157 Contention<br>STANDARD NOS. 1536R, 1744-1, 1776R, 1971-2<br>STANDARD NOS. 1697-2, 1766-2<br>STANDARD NOS. 1909-3<br>STANDARD NOS. 1999-3<br>STANDARD NOS. 1997<br>STANDARD NOS. 2051<br>STANDARD NOS. 2051<br>STANDARD NOS. 2051<br>STANDARD NOS. 2054<br>STANDARD NOS. 2054<br>STAN | B. A GRAVEL OR CRUSHED STONE SURFACE COURSE, TYPE A<br>SHALL BE PLACED ON ALL FRONTAGE ROADS, ACCESS<br>LANES, DETOUR ROADS AND MAYLBOX TURNOUTS AS<br>INDICATED ON THE PLANS IN ACCORDANCE WITH THE<br>TYPICAL SECTIONS.<br>ESTIMATED QUANTITY                                                                                    | No. 1                       | AND SHALL BE REUSED IN SURFACING ACCESS LANE LEFT<br>OF STA. 1133 TO STA. 1138 AND ALL PRIVATE ENTRANCES<br>ADJACENT TO FRONTAGE ROAD RIGHT OF STA. 1100 TO<br>STA. 1139.<br>ESTIMATED QUANTITY<br>128 CU. YDS. SALVAGED AGGREGATS<br>20. CALCIUM CHLORIDE SHALL BE APPLIED ON THE DETOUR                                                                                                                                  | 101006                               |
| 151<br>152<br>153<br>154<br>155                                            | STANDARD NOS. 2114, 2135, 2136, 2143<br>STANDARD NOS. 1976, 2122<br>STANDARD NOS. 2129-1<br>STANDARD NOS. 2138-1<br>SYANDARD NOS. 2138-1<br>SYANDARD NOS. 2149, 2150<br>STANDARD NOS. 1972-1, 1973                                                                                                                                                                                                                                                                                                                                                                                                                                                                                                                                                                                                                                                                                                                                                                                                                                                                                                                                                                                                                                                                                                                                                                                                                                                                                                                                                                                                                                                                                                                                                                                                                                                                                                                                                                                                                                                                                                                                                                                                                                                                                                                                   | 6,200 TONS GRAVEL OR CRUSHED STONE SURFACE COURSE,<br>TYPE A                                                                                                                                                                                                                                                                       | 038001                      | ROAD AS DIRECTED BY THE ENGINEER.<br>ESTIMATED QUANTITY<br>3.9 TONS CALCIUM CHLORIDE APPLIED<br>21. SHOULDERS, SIDESLORES, BACKSLOPES AND OTWER PORTIONS<br>OF THE RIGHT-OF-WAY HAVING INSUFFICIENT VEGETATION<br>SHALL BE SEEDED AS DIRECTED BY THE ENGINEER. ONLY<br>EARTH SHOULDERS, AND SLOPES WIT AND GREATER SHALL.                                                                                                  | 10200 I<br>S                         |
|                                                                            |                                                                                                                                                                                                                                                                                                                                                                                                                                                                                                                                                                                                                                                                                                                                                                                                                                                                                                                                                                                                                                                                                                                                                                                                                                                                                                                                                                                                                                                                                                                                                                                                                                                                                                                                                                                                                                                                                                                                                                                                                                                                                                                                                                                                                                                                                                                                      | TYPICAL SECTIONS<br>ESTIMATED QUANTITIES<br>5,200 GALS. BITUMINOUS MATERIALS (SEAL.COAT)<br>100 TONS SEAL COAT ACCREATE<br>10. A DITUMINOUS SURFACE TREATMENT, SUBCLASS A-3<br>(MODIFIED) SHALL BE PLACED ON THE MAINLINE                                                                                                          | 037001<br>037002            | BE NUCCHED. ESTIMATED QUANTITIES<br>86 ACRES TEMPORARY SEEDING<br>88 ACRES COMPLETE SEEDING<br>200 TONS STRAW FOR ASPHALT-COATED MULCH<br>20,000 GALS. EMULSIFIED ASPHALT                                                                                                                                                                                                                                                  | 110001<br>110004<br>111002<br>111003 |
|                                                                            |                                                                                                                                                                                                                                                                                                                                                                                                                                                                                                                                                                                                                                                                                                                                                                                                                                                                                                                                                                                                                                                                                                                                                                                                                                                                                                                                                                                                                                                                                                                                                                                                                                                                                                                                                                                                                                                                                                                                                                                                                                                                                                                                                                                                                                                                                                                                      | AND RAMP SHOULDERS IN ACCORDANCE WITH THE<br>TYPICAL SECTIONS AND SPECIAL PROVISIONS.<br>ESTIMATED QUANTITIES<br>36,000 GALS. BITUMINOUS MATERIALS (FRIME COAT)A-3<br>42,900 GALS. BITUMINOUS MATERIALS (COVER.COAT)A-3<br>2,200 TONS COVER AGGREGATE                                                                              | 03900 I<br>039008<br>039003 | 22. ON ALL AREAS TO BE SEEDED, FERTILIZER NUTRIENTS<br>AND AGRICULTURAL GROUND LIMESTONE SHALL BE APPLIED<br>AS DIRECTED BY THE ENGINEER.<br>IN TONS FERTILIZER NUTRIENTS<br>520 TONS AGRICULTURAL GROUND LIMESTONE<br>23. A STRIP OF SOD 16° WIDE SHALL BE PLACED ON EACH SIDE                                                                                                                                            | 110005                               |
|                                                                            |                                                                                                                                                                                                                                                                                                                                                                                                                                                                                                                                                                                                                                                                                                                                                                                                                                                                                                                                                                                                                                                                                                                                                                                                                                                                                                                                                                                                                                                                                                                                                                                                                                                                                                                                                                                                                                                                                                                                                                                                                                                                                                                                                                                                                                                                                                                                      | 11. INCIDENTAL BITUMINOUS SURFACING SHALL BE PLACED<br>ON MEDIAN ISLANDS, PRIVATE ENTRANCES, APPROACHES<br>AND MAILEOX TURNOUTS AS SHOWN IN THE PLANS AND<br>IN ACCORDANCE WITH THE SPECIAL PROVISIONS.<br>ESTIMATED QUANTITIES<br>200 GALS BITUMINOUS MATERIALS (PRIME COAT) I-11<br>AI TONS INCIDENTAL BITUMINOUS SURFACING I-11 | DISERS                      | OF ALL PAVED DITCHES, AND AS DIRECTED BY THE ENGLNES<br>ESTIMATED QUANTITIES<br>1,300 SQ. YDS. SODDING<br>6 UNITS SUPPLEMENTAL WATERING<br>24. DELINEATORS SHALL BE INSTALLED ON OUTSIDE SHOULDERS<br>FOR WAINLINE AT A SPACING OF 200 FEET, BETWEEN                                                                                                                                                                       | I 12001<br>112002                    |
|                                                                            |                                                                                                                                                                                                                                                                                                                                                                                                                                                                                                                                                                                                                                                                                                                                                                                                                                                                                                                                                                                                                                                                                                                                                                                                                                                                                                                                                                                                                                                                                                                                                                                                                                                                                                                                                                                                                                                                                                                                                                                                                                                                                                                                                                                                                                                                                                                                      | . 12. A PORTLAND CEMENT CONCRETE PAVEMENT OF 8" UNIFORM<br>THICKNESS SHALL BE CONSTRUCTED AT S.B.I. 10<br>(ROUTE 47) CONNECTION AND AT TERMINATIONS IN<br>ACCORDANCE WITH THE TYPICAL SECTIONS.<br>ESTIMATED OUANTITY<br>12,119 SO. YDS. PORTLAND CEMENT CONCRETE<br>PAVEMENT, (8 INCH)                                            | 048006                      | STA. 1120+00 AND STA. 1379+00, AND AT OTHER LOCATION<br>AS SHOWN ON THE PLANS.<br>ESTIMATED GUANTITY<br>500 EACH DELINEATORS<br>25. PERMANENT SURVEY MARKERS SHALL BE SET ON THE SURVEY<br>CENTERLINE FOR F.A. 135, S.B.I. 10, RELOCATED T.R.<br>RELOCATED ROUTE 47, AND RELOCATED T.R. 154 AT THE                                                                                                                         |                                      |
|                                                                            |                                                                                                                                                                                                                                                                                                                                                                                                                                                                                                                                                                                                                                                                                                                                                                                                                                                                                                                                                                                                                                                                                                                                                                                                                                                                                                                                                                                                                                                                                                                                                                                                                                                                                                                                                                                                                                                                                                                                                                                                                                                                                                                                                                                                                                                                                                                                      |                                                                                                                                                                                                                                                                                                                                    | -                           | LOCATIONS SHOWN IN THE PLANS INDICATED BY THE SYMBOL<br>ESTIMATED QUANTITIES<br>18 EACH PERMANENT SURVEY MARKERS, TYPE I<br>32 EACH PERMANENT SURVEY MARKERS, TYPE II                                                                                                                                                                                                                                                      | Z00850<br>200351                     |