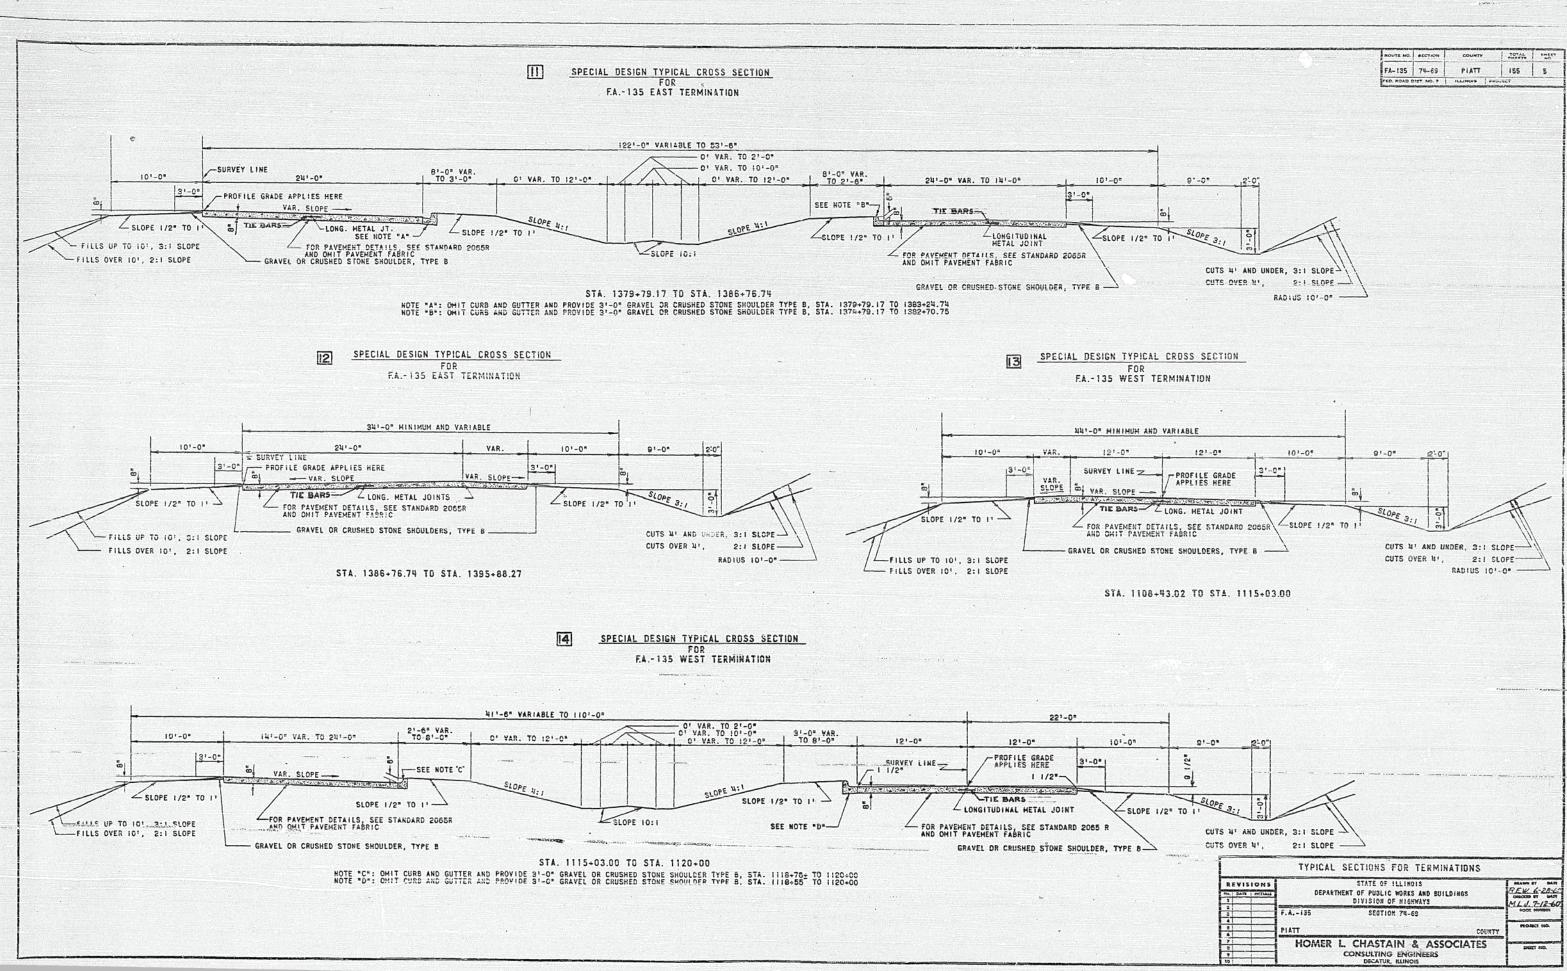

# GENERAL QUANTITY NOTES

| SHEET NO.                                                                  | CONTENTS                                                                                                                                                                                                                                                                                                                                                                                                                                                                                                                                                                                                                                                                                                                                                                                                                                                                                                                                                                                                                                                                                                                                                                                                                                                                                                                                                                                                                                                                                                                                                                                                                                                                                                                                                                                                                                                                                                                                                                                                                                                                                                                                                                                                                                                                                                                             |                                                                                                                                                                                                                                                                                                                                    | CODED PAY<br>ITEM NO.       |                                                                                                                                                                                                                                                                                                                                                                                                                            | CODED PAY                            |
|----------------------------------------------------------------------------|--------------------------------------------------------------------------------------------------------------------------------------------------------------------------------------------------------------------------------------------------------------------------------------------------------------------------------------------------------------------------------------------------------------------------------------------------------------------------------------------------------------------------------------------------------------------------------------------------------------------------------------------------------------------------------------------------------------------------------------------------------------------------------------------------------------------------------------------------------------------------------------------------------------------------------------------------------------------------------------------------------------------------------------------------------------------------------------------------------------------------------------------------------------------------------------------------------------------------------------------------------------------------------------------------------------------------------------------------------------------------------------------------------------------------------------------------------------------------------------------------------------------------------------------------------------------------------------------------------------------------------------------------------------------------------------------------------------------------------------------------------------------------------------------------------------------------------------------------------------------------------------------------------------------------------------------------------------------------------------------------------------------------------------------------------------------------------------------------------------------------------------------------------------------------------------------------------------------------------------------------------------------------------------------------------------------------------------|------------------------------------------------------------------------------------------------------------------------------------------------------------------------------------------------------------------------------------------------------------------------------------------------------------------------------------|-----------------------------|----------------------------------------------------------------------------------------------------------------------------------------------------------------------------------------------------------------------------------------------------------------------------------------------------------------------------------------------------------------------------------------------------------------------------|--------------------------------------|
| !<br>2<br>3<br>4<br>5<br>6                                                 | COVER SHEET<br>TYPICAL SECTIONS FOR MAINLINE<br>TYPICAL SECTIONS FOR CROSSROADS<br>TYPICAL SECTIONS FOR RAMPS<br>TYPICAL SECTIONS FOR TERMINATIONS<br>INDEX OF SHEETS AND GENERAL NOTES                                                                                                                                                                                                                                                                                                                                                                                                                                                                                                                                                                                                                                                                                                                                                                                                                                                                                                                                                                                                                                                                                                                                                                                                                                                                                                                                                                                                                                                                                                                                                                                                                                                                                                                                                                                                                                                                                                                                                                                                                                                                                                                                              | <ol> <li>TREES THAT INTERFERE WITH CONSTRUCTION OPERATION<br/>SHALL BE REMOVED AS DIRECTED BY THE ENGINEER.<br/>ESTIMATED QUANTITIES:</li> <li>800 IN. DIA. TREE REMOVAL (6° TO 15° DIA.)</li> <li>850 IN. DIA. TREE REMOVAL (OVER 15° DIA.)</li> </ol>                                                                            |                             | IS. EXCEPT AS OTHERWISE INDICATED ON THE PLANS, PORTLAND<br>CEMENT CONCRETE PAYEMENT OF 9" UNIFORM THICKNESS<br>AND 22'-O'WIOTH SHALL BE CONSTRUCTED AT S.B.I. 10<br>(ROUTE 47) CONNECTION AND RELOCATED ROUTE 47 IN<br>ACCORDANCE WITH THE TYPICAL SECTIONS.<br>ESTIMATED QUANTITY                                                                                                                                        |                                      |
| 7<br>8-17 IRC.<br>18<br>19<br>20<br>21<br>22<br>23                         | SUMMARY OF QUANTITIES AND SUMMARY OF CLASS X CONCRETE<br>PLAN AND PROFILE, MAINLINE<br>PLAN AND PROFILE, S.B.I. IO (RT. 17) CONNECTION<br>PLAN AND PROFILE, FRONTAGE ROAD TO T.R. 95<br>PLAN AND PROFILE, RELOCATED T.R. 87<br>PLAN AND PROFILE, RELOCATED T.R. 87<br>PLAN AND PROFILE, RELOCATED ROUTE 17<br>GENERAL LAYOUT, INTERCHANGE AT RELOC. RT. 47 WITH<br>F.A. 135                                                                                                                                                                                                                                                                                                                                                                                                                                                                                                                                                                                                                                                                                                                                                                                                                                                                                                                                                                                                                                                                                                                                                                                                                                                                                                                                                                                                                                                                                                                                                                                                                                                                                                                                                                                                                                                                                                                                                          | <ol> <li>2. HEDGES THAT INTERFERE WITH CONSTRUCTION OPERATION<br/>SHALL BE REMOVED AS DIRECTED BY THE ENGINEER.</li> <li>6 UNITS HEDGE REMOVAL</li> <li>3. SUB-BASE GRANULAR MATERIAL, TYPE A, SHALL BE<br/>PLACED 6" THICK COMPACTED UNDER THE PROPOSED<br/>10" P.C. CONCRETE PAVEMENT, 6" THICK COMPACTED</li> </ol>             | 010008                      | <ul> <li>9 BOS SQ. YDS. PORTLAND CEMENT CONCRETE PAVEMENT,</li> <li>9 INCH )</li> <li>EXCEPT AS OTHERWISE INDICATED ON THE PLANS,<br/>PORTLAND CEMENT CONCRETE PAVEMENT OF IO" UNIFORM<br/>THICKNESS SHALL BE CONSTRUCTED ON THE MAINLINE<br/>WITH 2 4 24'-D" WIDTH AND ON THE (4) RAMPS (A, B, C,<br/>AND D) OF THE INTERCHANGE AT RELOCATED ROUTE 47<br/>WITH VARIBLE WIDTH, AS SHOWN IN THE PLANS AND</li> </ul>        | 048007                               |
| 24<br>25<br>26<br>27<br>28<br>29<br>30                                     | PLAN AND PROFILE, RAMPS A & B INTERCHANGE AT RELOC.<br>RT. 47 WITH F.A. 135<br>PLAN AND PROFILE, RAMPS C & D INTERCHANGE AT RELOC.<br>RT. 47 WITH F.A. 135<br>PLAN AND PROFILE, BARKER FRONTAGE ROAD<br>PLAN AND PROFILE, RELOC. T.R. 154<br>PLAN AND PROFILE, RELOC. T.R. 154<br>PLAN AND PROFILE, T.R. 134 CONNECTION<br>PAYEMENT ELEVATIONS. INTERCHANGE AT RELOC. RT. 47                                                                                                                                                                                                                                                                                                                                                                                                                                                                                                                                                                                                                                                                                                                                                                                                                                                                                                                                                                                                                                                                                                                                                                                                                                                                                                                                                                                                                                                                                                                                                                                                                                                                                                                                                                                                                                                                                                                                                         | UNDER THE BITUMINOUS SURFACED SHOULDERS AND<br>4" THICK COMPACTED UNDER THE PROPOSED 8" P.C.<br>CONCRETE FAVEMENT IN ACCORDANCE WITH THE<br>TYPICAL CROSS SECTIONS.<br>ESTIMATED CUANTITY<br>79,000 TONS SUB-BASE GRANULAR MATERIAL, TYPE A                                                                                        | 02400 I I                   | ESTIMATED QUANTITY<br>ESTIMATED QUANTITY<br>[44,680 SQ. YDS. PORTLAND CEMENT CONCRETE PAVEMENT<br>{ 10 INCH }                                                                                                                                                                                                                                                                                                              | 048006                               |
| 31<br>32                                                                   | WITH F.A. 135<br>NOSE DETAILS, INTERCHANGE AT RELOC. RT. 47 WITH F.A.135<br>INTERSECTION DETAILS, INTERCHARGE AT RELOC. RT. 47<br>WITH F.A. 135<br>PAVEMENT DETAILS, WEST AND EAST TERMINATION OF F.A. 135                                                                                                                                                                                                                                                                                                                                                                                                                                                                                                                                                                                                                                                                                                                                                                                                                                                                                                                                                                                                                                                                                                                                                                                                                                                                                                                                                                                                                                                                                                                                                                                                                                                                                                                                                                                                                                                                                                                                                                                                                                                                                                                           | b. A GRAVEL OR CRUSHED STONE SHOULDER, TYPE A, SHALL<br>BE PLACED ON THE HAINLINE AND RAMP SMOULDERS<br>IN ACCORDANCE WITH THE TYPICAL CROSS SECTIONS<br>SHOWN IN THE PLANS.<br>SHOWN IN THE PLANS.<br>SHOWN IN THE PLANS.<br>SHOWN ON GRAVEL OR CRUSHED STONE SHOULDERS,<br>TYPE A.                                               | 025001                      | 15. THE VARIBLE WIDTH PORTIONS OF THE RAMPS OF THE<br>INTERCHANGE OF RELOCATED ROUTE 47 AT THE ACCELERATIO<br>AND DECELERATION LANES, SHALL BE CONSTRUCTED OF<br>PORTLAND CEMENT CONCRETE PAVEMENT, 10" UNIFORM<br>THICKNESS, COLORED AS SHOWN ON THE DETAILS INCLUDED<br>IN THE PLANS AND STATED IN THE SPECIAL PROVISONS.<br>ESTIMATED QUANTITY<br>4,061 SO. YDS. PORTLAND CEMENT CONCRETE PAVEMENT<br>(COLORED) 10 INCH | 048010                               |
| 33<br>31<br>35<br>36<br>37<br>36<br>39<br>40<br>41-100 INC.                | MISCELLANEOUS DETAILS<br>DRAINAGE DETAILS<br>SPECIAL BOX CULVERT, A.R. STA. 1294+92<br>SPECIAL BOX CULVERT, A.R. STA. 1367+00 W.B. LANES<br>SPECIAL BOX CULVERT, A.R. STA. 1367+00 E.B. LANES<br>SPECIAL BOX CULVERT, A.R. STA. 1381+08<br>SPECIAL BOX CULVERT, A.R. STA. 654+00 RELOC. RT. 47<br>STATION CROSS SECTIONS, MAINLINE<br>STATION CROSS SECTIONS, S.B.I. 10 (RT. 47) CONNECTION<br>STATION CROSS SECTIONS, FRONTAGE ROAD TO T.R. 95                                                                                                                                                                                                                                                                                                                                                                                                                                                                                                                                                                                                                                                                                                                                                                                                                                                                                                                                                                                                                                                                                                                                                                                                                                                                                                                                                                                                                                                                                                                                                                                                                                                                                                                                                                                                                                                                                      | <ol> <li>A GRAVEL DR CRUSHED STONE SHOULDER, TYPE B SHALL<br/>BE BUILT IN ACCORDANCE WITH THE TYPICAL CROSS<br/>SECTIONS SHOWN IN THE PLANS.<br/>ESTIMATED QUANTITY<br/>670 TONS GRAVEL OR CRUSHED STONE SHOULDERS, TYPE B</li> <li>TOPSOIL SHALL BE PLACED ON SHOULDERS, SIDESLOPES</li> </ol>                                    |                             | 16. PAVEMENT FABRIC SHALL BE PLACED FOR ALL PORTLAND<br>CEMENT CONCRETE PAVEMENT, EXCEPT FOR THE PORTLAND<br>CEMENT CONCRETE PAVEMENT OF 8" THICKNESS, IN<br>ACCORDANCE WITH THE TYPICAL SECTIONS.<br>ESTIMATED QUANTITY<br>159.271 SQ. YDS. PAVEMENT FABRIC                                                                                                                                                               | 048019                               |
| 116                                                                        | STATION CROSS SECTIONS, S.B.I. ID (RT. ¥7) CONHECTION<br>STATION CROSS SECTIONS, FRONTAGE ROAD TO T.R. 95<br>STATION CROSS SECTIONS, RELOCATED T.R. 97<br>STATION CROSS SECTIONS, I.C.R.R. AND I.T.R.R.<br>STATION CROSS SECTIONS, CRESAP-PATTON FRONTAGE ROAD<br>STATION CROSS SECTIONS, RELOCATED ROUTE 47<br>STATION CROSS SECTIONS, RAMP A<br>STATION CROSS SECTIONS, RAMP A                                                                                                                                                                                                                                                                                                                                                                                                                                                                                                                                                                                                                                                                                                                                                                                                                                                                                                                                                                                                                                                                                                                                                                                                                                                                                                                                                                                                                                                                                                                                                                                                                                                                                                                                                                                                                                                                                                                                                     | AND BACKSLOPES FOR THE ENTIRE MAINLINE AND ALL<br>CROSSROADS EXCEPT FRONTAGE ROADS AND ACCESS<br>LANES AS INDICATED ON THE TYPICAL SECTIONS.<br>58,000°CU. YDS. TOP SOIL<br>7. A GRAVEL OR CRUSHED STONE BASE COURSE, TYPE B<br>SHALL BE PLACED ON RELOCATED CROSSROAD AT<br>STATION 1225759, RELOCATED CROSSROAD AT               | 027001                      | <ul> <li>17. CURING COVER SHALL BE REMOVED AND REPLACED AS<br/>DIRECTED BY THE ENGINEER.<br/>ESTIMATED QUANTITY<br/>60 UNITS REMOVING AND REPLACING CURING COVERING</li> <li>18. THE REMOVAL OF EXISTING PAVEMENT AS SHOWN ON THE<br/>PLANS OR AS DIRECTED BY THE ENGINEER SHALL BE<br/>DIRECTED BY THE ENGINEER SHALL BE</li> </ul>                                                                                       | 048018                               |
| 125<br>126-129 INC.<br>130<br>131-132 INC.<br>133-137 INC.<br>138-137 INC. | STATION CROSS SECTIONS, RAMP C<br>STATION CROSS SECTIONS, RAMP D<br>STATION CROSS SECTIONS, RACARINEY FRONTAGE ROAD<br>STATION CROSS SECTIONS, BARKER FRONTAGE ROAD<br>STATION CROSS SECTIONS, RELOCATED T.R. 154<br>STATION CROSS SECTIONS, T. B. 134 CONNECTION                                                                                                                                                                                                                                                                                                                                                                                                                                                                                                                                                                                                                                                                                                                                                                                                                                                                                                                                                                                                                                                                                                                                                                                                                                                                                                                                                                                                                                                                                                                                                                                                                                                                                                                                                                                                                                                                                                                                                                                                                                                                    | STATION 1225759, RELOCATED CROSSROAD AT<br>STATION 1358+00 AND RELOCATED CROSSROAD<br>LEFT OF STATION 1328± TO 1358± AS INDICATED<br>ON THE TYPICAL SECTIONS AND AS OTHERWISE<br>SHOWN ON THE PLANS.<br>ESTIMATED QUANTITY.<br>7,400 TONS GRAVEL OR CRUSHED STONE BASE COURSE,<br>TYPE 5                                           | 029003                      | PAID FOR AT THE CONTRACT UNIT PRICE PER SQUARE<br>YARD FOR PAVEMENT REMOVAL.<br>ESTIMATED QUANTITY<br>8,189 SQ. YDS. PAVEMENT REMOVAL<br>19. SALVAGED AGGREGATE SHALL BE REMOVED FROM THE DETOUR<br>ROAD AFTER THE DETOUR ROAD HAS SERVED IT'S PURPOSE<br>AND SHALL BE REUSED IN SUPFACING ACCESS LANE LEFT                                                                                                                | 082001                               |
| 1 43<br>1 44<br>1 45<br>1 46<br>1 46<br>1 47<br>1 48<br>1 49<br>1 50       | STANDARD NOS. 1517, 1566-1, 157 Contention<br>STANDARD NOS. 1536R, 1744-1, 1776R, 1971-2<br>STANDARD NOS. 1697-2, 1766-2<br>STANDARD NOS. 1909-3<br>STANDARD NOS. 1999-3<br>STANDARD NOS. 1997<br>STANDARD NOS. 2051<br>STANDARD NOS. 2051<br>STANDARD NOS. 2051<br>STANDARD NOS. 2054<br>STANDARD NOS. 2054<br>STAN | B. A GRAVEL OR CRUSHED STONE SURFACE COURSE, TYPE A<br>SHALL BE PLACED ON ALL FRONTAGE ROADS, ACCESS<br>LANES, DETOUR ROADS AND MAYLBOX TURNOUTS AS<br>INDICATED ON THE PLANS IN ACCORDANCE WITH THE<br>TYPICAL SECTIONS.<br>ESTIMATED QUANTITY                                                                                    | No. 1                       | AND SHALL BE REUSED IN SURFACING ACCESS LANE LEFT<br>OF STA. 1133 TO STA. 1138 AND ALL PRIVATE ENTRANCES<br>ADJACENT TO FRONTAGE ROAD RIGHT OF STA. 1100 TO<br>STA. 1139.<br>ESTIMATED QUANTITY<br>128 CU. YDS. SALVAGED AGGREGATS<br>20. CALCIUM CHLORIDE SHALL BE APPLIED ON THE DETOUR                                                                                                                                  | 101006                               |
| 151<br>152<br>153<br>154<br>155                                            | STANDARD NOS. 2114, 2135, 2136, 2143<br>STANDARD NOS. 1976, 2122<br>STANDARD NOS. 2129-1<br>STANDARD NOS. 2138-1<br>SYANDARD NOS. 2138-1<br>SYANDARD NOS. 2149, 2150<br>STANDARD NOS. 1972-1, 1973                                                                                                                                                                                                                                                                                                                                                                                                                                                                                                                                                                                                                                                                                                                                                                                                                                                                                                                                                                                                                                                                                                                                                                                                                                                                                                                                                                                                                                                                                                                                                                                                                                                                                                                                                                                                                                                                                                                                                                                                                                                                                                                                   | 6,200 TONS GRAVEL OR CRUSHED STONE SURFACE COURSE,<br>TYPE A                                                                                                                                                                                                                                                                       | 038001                      | ROAD AS DIRECTED BY THE ENGINEER.<br>ESTIMATED QUANTITY<br>3.9 TONS CALCIUM CHLORIDE APPLIED<br>21. SHOULDERS, SIDESLORES, BACKSLOPES AND OTWER PORTIONS<br>OF THE RIGHT-OF-WAY HAVING INSUFFICIENT VEGETATION<br>SHALL BE SEEDED AS DIRECTED BY THE ENGINEER. ONLY<br>EARTH SHOULDERS, AND SLOPES WIT AND GREATER SHALL.                                                                                                  | 10200 I<br>S                         |
|                                                                            |                                                                                                                                                                                                                                                                                                                                                                                                                                                                                                                                                                                                                                                                                                                                                                                                                                                                                                                                                                                                                                                                                                                                                                                                                                                                                                                                                                                                                                                                                                                                                                                                                                                                                                                                                                                                                                                                                                                                                                                                                                                                                                                                                                                                                                                                                                                                      | TYPICAL SECTIONS<br>ESTIMATED QUANTITIES<br>5,200 GALS. BITUMINOUS MATERIALS (SEAL.COAT)<br>100 TONS SEAL COAT ACCREATE<br>10. A DITUMINOUS SURFACE TREATMENT, SUBCLASS A-3<br>(MODIFIED) SHALL BE PLACED ON THE MAINLINE                                                                                                          | 037001<br>037002            | BE NUCCHED. ESTIMATED QUANTITIES<br>86 ACRES TEMPORARY SEEDING<br>88 ACRES COMPLETE SEEDING<br>200 TONS STRAW FOR ASPHALT-COATED MULCH<br>20,000 GALS. EMULSIFIED ASPHALT                                                                                                                                                                                                                                                  | 110001<br>110004<br>111002<br>111003 |
|                                                                            |                                                                                                                                                                                                                                                                                                                                                                                                                                                                                                                                                                                                                                                                                                                                                                                                                                                                                                                                                                                                                                                                                                                                                                                                                                                                                                                                                                                                                                                                                                                                                                                                                                                                                                                                                                                                                                                                                                                                                                                                                                                                                                                                                                                                                                                                                                                                      | AND RAMP SHOULDERS IN ACCORDANCE WITH THE<br>TYPICAL SECTIONS AND SPECIAL PROVISIONS.<br>ESTIMATED QUANTITIES<br>36,000 GALS. BITUMINOUS MATERIALS (FRIME COAT)A-3<br>42,900 GALS. BITUMINOUS MATERIALS (COVER.COAT)A-3<br>2,200 TONS COVER AGGREGATE                                                                              | 03900 I<br>039008<br>039003 | 22. ON ALL AREAS TO BE SEEDED, FERTILIZER NUTRIENTS<br>AND AGRICULTURAL GROUND LIMESTONE SHALL BE APPLIED<br>AS DIRECTED BY THE ENGINEER.<br>IN TONS FERTILIZER NUTRIENTS<br>520 TONS AGRICULTURAL GROUND LIMESTONE<br>23. A STRIP OF SOD 16° WIDE SHALL BE PLACED ON EACH SIDE                                                                                                                                            | 110005                               |
|                                                                            |                                                                                                                                                                                                                                                                                                                                                                                                                                                                                                                                                                                                                                                                                                                                                                                                                                                                                                                                                                                                                                                                                                                                                                                                                                                                                                                                                                                                                                                                                                                                                                                                                                                                                                                                                                                                                                                                                                                                                                                                                                                                                                                                                                                                                                                                                                                                      | 11. INCIDENTAL BITUMINOUS SURFACING SHALL BE PLACED<br>ON MEDIAN ISLANDS, PRIVATE ENTRANCES, APPROACHES<br>AND MAILEOX TURNOUTS AS SHOWN IN THE PLANS AND<br>IN ACCORDANCE WITH THE SPECIAL PROVISIONS.<br>ESTIMATED QUANTITIES<br>200 GALS BITUMINOUS MATERIALS (PRIME COAT) I-11<br>AI TONS INCIDENTAL BITUMINOUS SURFACING I-11 | DISERS                      | OF ALL PAVED DITCHES, AND AS DIRECTED BY THE ENGLNES<br>ESTIMATED QUANTITIES<br>1,300 SQ. YDS. SODDING<br>6 UNITS SUPPLEMENTAL WATERING<br>24. DELINEATORS SHALL BE INSTALLED ON OUTSIDE SHOULDERS<br>FOR WAINLINE AT A SPACING OF 200 FEET, BETWEEN                                                                                                                                                                       | I 12001<br>112002                    |
|                                                                            |                                                                                                                                                                                                                                                                                                                                                                                                                                                                                                                                                                                                                                                                                                                                                                                                                                                                                                                                                                                                                                                                                                                                                                                                                                                                                                                                                                                                                                                                                                                                                                                                                                                                                                                                                                                                                                                                                                                                                                                                                                                                                                                                                                                                                                                                                                                                      | . 12. A PORTLAND CEMENT CONCRETE PAVEMENT OF 8" UNIFORM<br>THICKNESS SHALL BE CONSTRUCTED AT S.B.I. 10<br>(ROUTE 47) CONNECTION AND AT TERMINATIONS IN<br>ACCORDANCE WITH THE TYPICAL SECTIONS.<br>ESTIMATED OUANTITY<br>12,119 SO. YDS. PORTLAND CEMENT CONCRETE<br>PAVEMENT, (8 INCH)                                            | 048006                      | STA. 1120+00 AND STA. 1379+00, AND AT OTHER LOCATION<br>AS SHOWN ON THE PLANS.<br>ESTIMATED GUANTITY<br>500 EACH DELINEATORS<br>25. PERMANENT SURVEY MARKERS SHALL BE SET ON THE SURVEY<br>CENTERLINE FOR F.A. 135, S.B.I. 10, RELOCATED T.R.<br>RELOCATED ROUTE 47, AND RELOCATED T.R. 154 AT THE                                                                                                                         |                                      |
|                                                                            |                                                                                                                                                                                                                                                                                                                                                                                                                                                                                                                                                                                                                                                                                                                                                                                                                                                                                                                                                                                                                                                                                                                                                                                                                                                                                                                                                                                                                                                                                                                                                                                                                                                                                                                                                                                                                                                                                                                                                                                                                                                                                                                                                                                                                                                                                                                                      |                                                                                                                                                                                                                                                                                                                                    | -                           | LOCATIONS SHOWN IN THE PLANS INDICATED BY THE SYMBOL<br>ESTIMATED QUANTITIES<br>18 EACH PERMANENT SURVEY MARKERS, TYPE I<br>32 EACH PERMANENT SURVEY MARKERS, TYPE II                                                                                                                                                                                                                                                      | Z00850<br>200351                     |