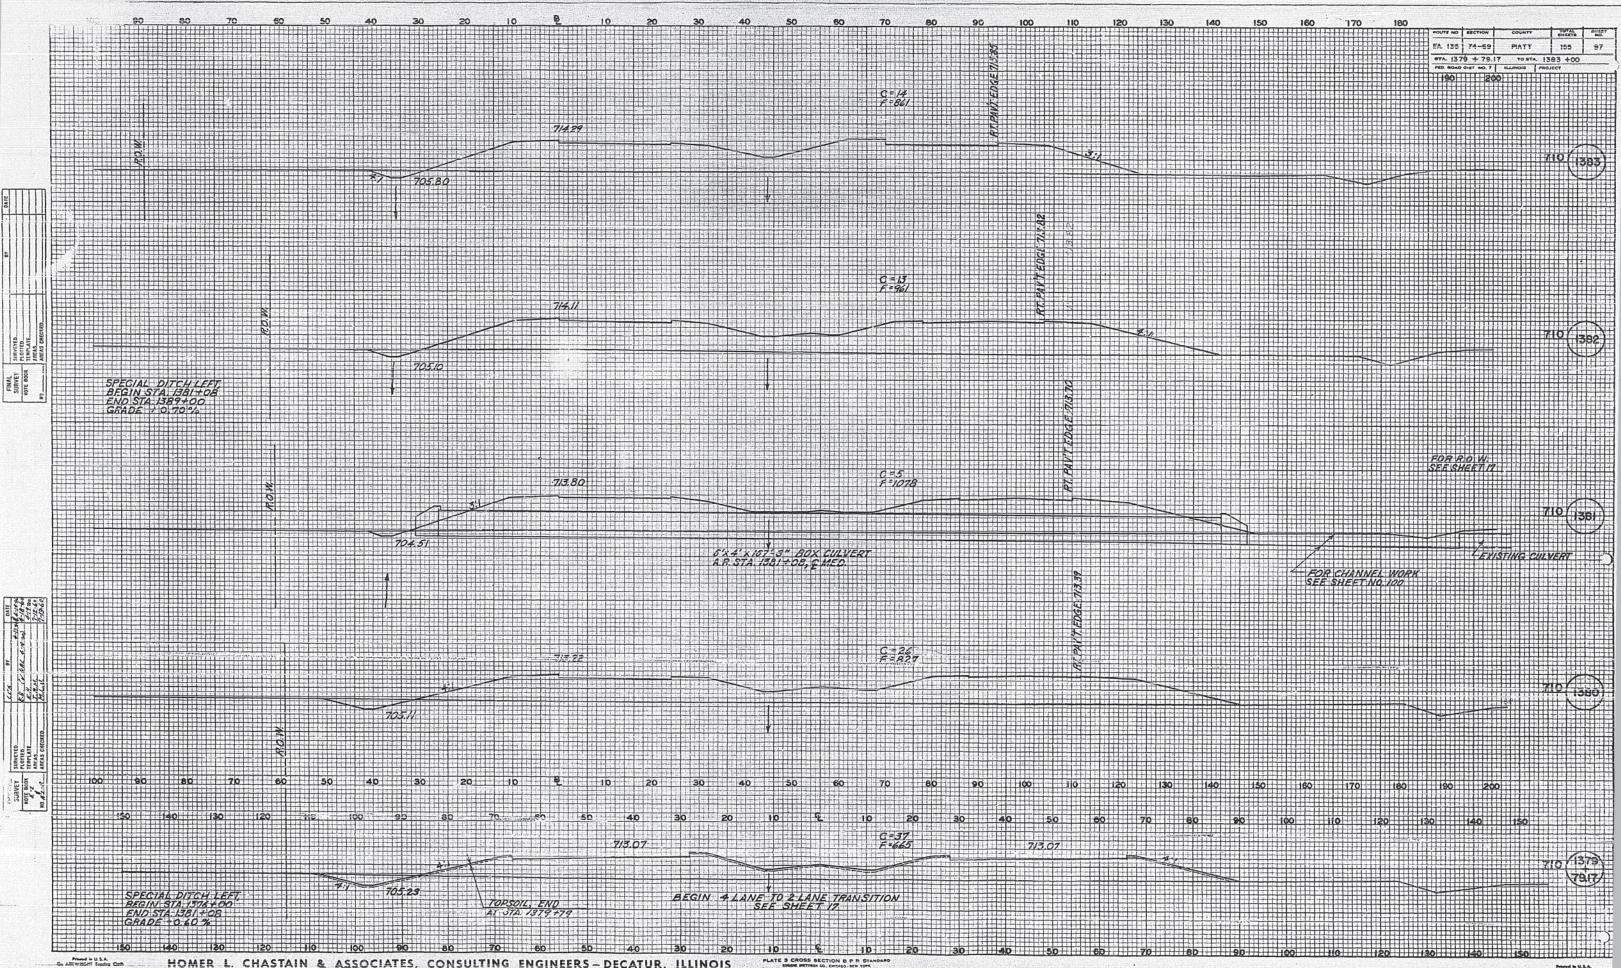

# GENERAL QUANTITY NOTES

| SHEET NO.                                                                  | CONTENTS                                                                                                                                                                                                                                                                                                                                                                                                                                                                                                                                                                                                                                                                                                                                                                                                                                                                                                                                                                                                                                                                                                                                                                                                                                                                                                                                                                                                                                                                                                                                                                                                                                                                                                                                                                                                                                                                                                                                                                                                                                                                                                                                                                                                                                                                                                                             |                                                                                                                                                                                                                                                                                                                                    | CODED PAY<br>ITEM NO.       |                                                                                                                                                                                                                                                                                                                                                                                                                            | CODED PAY                            |
|----------------------------------------------------------------------------|--------------------------------------------------------------------------------------------------------------------------------------------------------------------------------------------------------------------------------------------------------------------------------------------------------------------------------------------------------------------------------------------------------------------------------------------------------------------------------------------------------------------------------------------------------------------------------------------------------------------------------------------------------------------------------------------------------------------------------------------------------------------------------------------------------------------------------------------------------------------------------------------------------------------------------------------------------------------------------------------------------------------------------------------------------------------------------------------------------------------------------------------------------------------------------------------------------------------------------------------------------------------------------------------------------------------------------------------------------------------------------------------------------------------------------------------------------------------------------------------------------------------------------------------------------------------------------------------------------------------------------------------------------------------------------------------------------------------------------------------------------------------------------------------------------------------------------------------------------------------------------------------------------------------------------------------------------------------------------------------------------------------------------------------------------------------------------------------------------------------------------------------------------------------------------------------------------------------------------------------------------------------------------------------------------------------------------------|------------------------------------------------------------------------------------------------------------------------------------------------------------------------------------------------------------------------------------------------------------------------------------------------------------------------------------|-----------------------------|----------------------------------------------------------------------------------------------------------------------------------------------------------------------------------------------------------------------------------------------------------------------------------------------------------------------------------------------------------------------------------------------------------------------------|--------------------------------------|
| !<br>2<br>3<br>4<br>5<br>6                                                 | COVER SHEET<br>TYPICAL SECTIONS FOR MAINLINE<br>TYPICAL SECTIONS FOR CROSSROADS<br>TYPICAL SECTIONS FOR RAMPS<br>TYPICAL SECTIONS FOR TERMINATIONS<br>INDEX OF SHEETS AND GENERAL NOTES                                                                                                                                                                                                                                                                                                                                                                                                                                                                                                                                                                                                                                                                                                                                                                                                                                                                                                                                                                                                                                                                                                                                                                                                                                                                                                                                                                                                                                                                                                                                                                                                                                                                                                                                                                                                                                                                                                                                                                                                                                                                                                                                              | <ol> <li>TREES THAT INTERFERE WITH CONSTRUCTION OPERATION<br/>SHALL BE REMOVED AS DIRECTED BY THE ENGINEER.<br/>ESTIMATED QUANTITIES:</li> <li>800 IN. DIA. TREE REMOVAL (6° TO 15° DIA.)</li> <li>850 IN. DIA. TREE REMOVAL (OVER 15° DIA.)</li> </ol>                                                                            |                             | IS. EXCEPT AS OTHERWISE INDICATED ON THE PLANS, PORTLAND<br>CEMENT CONCRETE PAYEMENT OF 9" UNIFORM THICKNESS<br>AND 22'-O'WIOTH SHALL BE CONSTRUCTED AT S.B.I. 10<br>(ROUTE 47) CONNECTION AND RELOCATED ROUTE 47 IN<br>ACCORDANCE WITH THE TYPICAL SECTIONS.<br>ESTIMATED QUANTITY                                                                                                                                        |                                      |
| 7<br>8-17 IRC.<br>18<br>19<br>20<br>21<br>22<br>23                         | SUMMARY OF QUANTITIES AND SUMMARY OF CLASS X CONCRETE<br>PLAN AND PROFILE, MAINLINE<br>PLAN AND PROFILE, S.B.I. IO (RT. 17) CONNECTION<br>PLAN AND PROFILE, FRONTAGE ROAD TO T.R. 95<br>PLAN AND PROFILE, RELOCATED T.R. 87<br>PLAN AND PROFILE, RELOCATED T.R. 87<br>PLAN AND PROFILE, RELOCATED ROUTE 17<br>GENERAL LAYOUT, INTERCHANGE AT RELOC. RT. 47 WITH<br>F.A. 135                                                                                                                                                                                                                                                                                                                                                                                                                                                                                                                                                                                                                                                                                                                                                                                                                                                                                                                                                                                                                                                                                                                                                                                                                                                                                                                                                                                                                                                                                                                                                                                                                                                                                                                                                                                                                                                                                                                                                          | <ol> <li>2. HEDGES THAT INTERFERE WITH CONSTRUCTION OPERATION<br/>SHALL BE REMOVED AS DIRECTED BY THE ENGINEER.</li> <li>6 UNITS HEDGE REMOVAL</li> <li>3. SUB-BASE GRANULAR MATERIAL, TYPE A, SHALL BE<br/>PLACED 6" THICK COMPACTED UNDER THE PROPOSED<br/>10" P.C. CONCRETE PAVEMENT, 6" THICK COMPACTED</li> </ol>             | 010008                      | <ul> <li>9 BOS SQ. YDS. PORTLAND CEMENT CONCRETE PAVEMENT,</li> <li>9 INCH )</li> <li>EXCEPT AS OTHERWISE INDICATED ON THE PLANS,<br/>PORTLAND CEMENT CONCRETE PAVEMENT OF IO" UNIFORM<br/>THICKNESS SHALL BE CONSTRUCTED ON THE MAINLINE<br/>WITH 2 4 24'-D" WIDTH AND ON THE (4) RAMPS (A, B, C,<br/>AND D) OF THE INTERCHANGE AT RELOCATED ROUTE 47<br/>WITH VARIBLE WIDTH, AS SHOWN IN THE PLANS AND</li> </ul>        | 048007                               |
| 24<br>25<br>26<br>27<br>28<br>29<br>30                                     | PLAN AND PROFILE, RAMPS A & B INTERCHANGE AT RELOC.<br>RT. 47 WITH F.A. 135<br>PLAN AND PROFILE, RAMPS C & D INTERCHANGE AT RELOC.<br>RT. 47 WITH F.A. 135<br>PLAN AND PROFILE, BARKER FRONTAGE ROAD<br>PLAN AND PROFILE, RELOC. T.R. 154<br>PLAN AND PROFILE, RELOC. T.R. 154<br>PLAN AND PROFILE, T.R. 134 CONNECTION<br>PAYEMENT ELEVATIONS. INTERCHANGE AT RELOC. RT. 47                                                                                                                                                                                                                                                                                                                                                                                                                                                                                                                                                                                                                                                                                                                                                                                                                                                                                                                                                                                                                                                                                                                                                                                                                                                                                                                                                                                                                                                                                                                                                                                                                                                                                                                                                                                                                                                                                                                                                         | UNDER THE BITUMINOUS SURFACED SHOULDERS AND<br>4" THICK COMPACTED UNDER THE PROPOSED 8" P.C.<br>CONCRETE FAVEMENT IN ACCORDANCE WITH THE<br>TYPICAL CROSS SECTIONS.<br>ESTIMATED CUANTITY<br>79,000 TONS SUB-BASE GRANULAR MATERIAL, TYPE A                                                                                        | 02400 I I                   | ESTIMATED QUANTITY<br>ESTIMATED QUANTITY<br>[44,680 SQ. YDS. PORTLAND CEMENT CONCRETE PAVEMENT<br>{ 10 INCH }                                                                                                                                                                                                                                                                                                              | 048006                               |
| 31<br>32                                                                   | WITH F.A. 135<br>NOSE DETAILS, INTERCHANGE AT RELOC. RT. 47 WITH F.A.135<br>INTERSECTION DETAILS, INTERCHARGE AT RELOC. RT. 47<br>WITH F.A. 135<br>PAVEMENT DETAILS, WEST AND EAST TERMINATION OF F.A. 135                                                                                                                                                                                                                                                                                                                                                                                                                                                                                                                                                                                                                                                                                                                                                                                                                                                                                                                                                                                                                                                                                                                                                                                                                                                                                                                                                                                                                                                                                                                                                                                                                                                                                                                                                                                                                                                                                                                                                                                                                                                                                                                           | b. A GRAVEL OR CRUSHED STONE SHOULDER, TYPE A, SHALL<br>BE PLACED ON THE HAINLINE AND RAMP SMOULDERS<br>IN ACCORDANCE WITH THE TYPICAL CROSS SECTIONS<br>SHOWN IN THE PLANS.<br>SHOWN IN THE PLANS.<br>SHOWN IN THE PLANS.<br>SHOWN ON GRAVEL OR CRUSHED STONE SHOULDERS,<br>TYPE A.                                               | 025001                      | 15. THE VARIBLE WIDTH PORTIONS OF THE RAMPS OF THE<br>INTERCHANGE OF RELOCATED ROUTE 47 AT THE ACCELERATIO<br>AND DECELERATION LANES, SHALL BE CONSTRUCTED OF<br>PORTLAND CEMENT CONCRETE PAVEMENT, 10" UNIFORM<br>THICKNESS, COLORED AS SHOWN ON THE DETAILS INCLUDED<br>IN THE PLANS AND STATED IN THE SPECIAL PROVISONS.<br>ESTIMATED QUANTITY<br>4,061 SO. YDS. PORTLAND CEMENT CONCRETE PAVEMENT<br>(COLORED) 10 INCH | 048010                               |
| 33<br>31<br>35<br>36<br>37<br>36<br>39<br>40<br>41-100 INC.                | MISCELLANEOUS DETAILS<br>DRAINAGE DETAILS<br>SPECIAL BOX CULVERT, A.R. STA. 1294+92<br>SPECIAL BOX CULVERT, A.R. STA. 1367+00 W.B. LANES<br>SPECIAL BOX CULVERT, A.R. STA. 1367+00 E.B. LANES<br>SPECIAL BOX CULVERT, A.R. STA. 1381+08<br>SPECIAL BOX CULVERT, A.R. STA. 654+00 RELOC. RT. 47<br>STATION CROSS SECTIONS, MAINLINE<br>STATION CROSS SECTIONS, S.B.I. 10 (RT. 47) CONNECTION<br>STATION CROSS SECTIONS, FRONTAGE ROAD TO T.R. 95                                                                                                                                                                                                                                                                                                                                                                                                                                                                                                                                                                                                                                                                                                                                                                                                                                                                                                                                                                                                                                                                                                                                                                                                                                                                                                                                                                                                                                                                                                                                                                                                                                                                                                                                                                                                                                                                                      | <ol> <li>A GRAVEL DR CRUSHED STONE SHOULDER, TYPE B SHALL<br/>BE BUILT IN ACCORDANCE WITH THE TYPICAL CROSS<br/>SECTIONS SHOWN IN THE PLANS.<br/>ESTIMATED QUANTITY<br/>670 TONS GRAVEL OR CRUSHED STONE SHOULDERS, TYPE B</li> <li>TOPSOIL SHALL BE PLACED ON SHOULDERS, SIDESLOPES</li> </ol>                                    |                             | 16. PAVEMENT FABRIC SHALL BE PLACED FOR ALL PORTLAND<br>CEMENT CONCRETE PAVEMENT, EXCEPT FOR THE PORTLAND<br>CEMENT CONCRETE PAVEMENT OF 8" THICKNESS, IN<br>ACCORDANCE WITH THE TYPICAL SECTIONS.<br>ESTIMATED QUANTITY<br>159.271 SQ. YDS. PAVEMENT FABRIC                                                                                                                                                               | 048019                               |
| 116                                                                        | STATION CROSS SECTIONS, S.B.I. ID (RT. ¥7) CONHECTION<br>STATION CROSS SECTIONS, FRONTAGE ROAD TO T.R. 95<br>STATION CROSS SECTIONS, RELOCATED T.R. 97<br>STATION CROSS SECTIONS, I.C.R.R. AND I.T.R.R.<br>STATION CROSS SECTIONS, CRESAP-PATTON FRONTAGE ROAD<br>STATION CROSS SECTIONS, RELOCATED ROUTE 47<br>STATION CROSS SECTIONS, RAMP A<br>STATION CROSS SECTIONS, RAMP A                                                                                                                                                                                                                                                                                                                                                                                                                                                                                                                                                                                                                                                                                                                                                                                                                                                                                                                                                                                                                                                                                                                                                                                                                                                                                                                                                                                                                                                                                                                                                                                                                                                                                                                                                                                                                                                                                                                                                     | AND BACKSLOPES FOR THE ENTIRE MAINLINE AND ALL<br>CROSSROADS EXCEPT FRONTAGE ROADS AND ACCESS<br>LANES AS INDICATED ON THE TYPICAL SECTIONS.<br>58,000°CU. YDS. TOP SOIL<br>7. A GRAVEL OR CRUSHED STONE BASE COURSE, TYPE B<br>SHALL BE PLACED ON RELOCATED CROSSROAD AT<br>STATION 1225759, RELOCATED CROSSROAD AT               | 027001                      | <ul> <li>17. CURING COVER SHALL BE REMOVED AND REPLACED AS<br/>DIRECTED BY THE ENGINEER.<br/>ESTIMATED QUANTITY<br/>60 UNITS REMOVING AND REPLACING CURING COVERING</li> <li>18. THE REMOVAL OF EXISTING PAVEMENT AS SHOWN ON THE<br/>PLANS OR AS DIRECTED BY THE ENGINEER SHALL BE<br/>DIRECTED BY THE ENGINEER SHALL BE</li> </ul>                                                                                       | 048018                               |
| 125<br>126-129 INC.<br>130<br>131-132 INC.<br>133-137 INC.<br>138-137 INC. | STATION CROSS SECTIONS, RAMP C<br>STATION CROSS SECTIONS, RAMP D<br>STATION CROSS SECTIONS, RACARINEY FRONTAGE ROAD<br>STATION CROSS SECTIONS, BARKER FRONTAGE ROAD<br>STATION CROSS SECTIONS, RELOCATED T.R. 154<br>STATION CROSS SECTIONS, T. B. 134 CONNECTION                                                                                                                                                                                                                                                                                                                                                                                                                                                                                                                                                                                                                                                                                                                                                                                                                                                                                                                                                                                                                                                                                                                                                                                                                                                                                                                                                                                                                                                                                                                                                                                                                                                                                                                                                                                                                                                                                                                                                                                                                                                                    | STATION 1225759, RELOCATED CROSSROAD AT<br>STATION 1358+00 AND RELOCATED CROSSROAD<br>LEFT OF STATION 1328± TO 1358± AS INDICATED<br>ON THE TYPICAL SECTIONS AND AS OTHERWISE<br>SHOWN ON THE PLANS.<br>ESTIMATED QUANTITY.<br>7,400 TONS GRAVEL OR CRUSHED STONE BASE COURSE,<br>TYPE 5                                           | 029003                      | PAID FOR AT THE CONTRACT UNIT PRICE PER SQUARE<br>YARD FOR PAVEMENT REMOVAL.<br>ESTIMATED QUANTITY<br>8,189 SQ. YDS. PAVEMENT REMOVAL<br>19. SALVAGED AGGREGATE SHALL BE REMOVED FROM THE DETOUR<br>ROAD AFTER THE DETOUR ROAD HAS SERVED IT'S PURPOSE<br>AND SHALL BE REUSED IN SUPFACING ACCESS LANE LEFT                                                                                                                | 082001                               |
| 1 43<br>1 44<br>1 45<br>1 46<br>1 46<br>1 47<br>1 48<br>1 49<br>1 50       | STANDARD NOS. 1517, 1566-1, 157 Contention<br>STANDARD NOS. 1536R, 1744-1, 1776R, 1971-2<br>STANDARD NOS. 1697-2, 1766-2<br>STANDARD NOS. 1909-3<br>STANDARD NOS. 1999-3<br>STANDARD NOS. 1997<br>STANDARD NOS. 2051<br>STANDARD NOS. 2051<br>STANDARD NOS. 2051<br>STANDARD NOS. 2054<br>STANDARD NOS. 2054<br>STAN | B. A GRAVEL OR CRUSHED STONE SURFACE COURSE, TYPE A<br>SHALL BE PLACED ON ALL FRONTAGE ROADS, ACCESS<br>LANES, DETOUR ROADS AND MAYLBOX TURNOUTS AS<br>INDICATED ON THE PLANS IN ACCORDANCE WITH THE<br>TYPICAL SECTIONS.<br>ESTIMATED QUANTITY                                                                                    | No. 1                       | AND SHALL BE REUSED IN SURFACING ACCESS LANE LEFT<br>OF STA. 1133 TO STA. 1138 AND ALL PRIVATE ENTRANCES<br>ADJACENT TO FRONTAGE ROAD RIGHT OF STA. 1100 TO<br>STA. 1139.<br>ESTIMATED QUANTITY<br>128 CU. YDS. SALVAGED AGGREGATS<br>20. CALCIUM CHLORIDE SHALL BE APPLIED ON THE DETOUR                                                                                                                                  | 101006                               |
| 151<br>152<br>153<br>154<br>155                                            | STANDARD NOS. 2114, 2135, 2136, 2143<br>STANDARD NOS. 1976, 2122<br>STANDARD NOS. 2129-1<br>STANDARD NOS. 2138-1<br>SYANDARD NOS. 2138-1<br>SYANDARD NOS. 2149, 2150<br>STANDARD NOS. 1972-1, 1973                                                                                                                                                                                                                                                                                                                                                                                                                                                                                                                                                                                                                                                                                                                                                                                                                                                                                                                                                                                                                                                                                                                                                                                                                                                                                                                                                                                                                                                                                                                                                                                                                                                                                                                                                                                                                                                                                                                                                                                                                                                                                                                                   | 6,200 TONS GRAVEL OR CRUSHED STONE SURFACE COURSE,<br>TYPE A                                                                                                                                                                                                                                                                       | 038001                      | ROAD AS DIRECTED BY THE ENGINEER.<br>ESTIMATED QUANTITY<br>3.9 TONS CALCIUM CHLORIDE APPLIED<br>21. SHOULDERS, SIDESLORES, BACKSLOPES AND OTWER PORTIONS<br>OF THE RIGHT-OF-WAY HAVING INSUFFICIENT VEGETATION<br>SHALL BE SEEDED AS DIRECTED BY THE ENGINEER. ONLY<br>EARTH SHOULDERS, AND SLOPES WIT AND GREATER SHALL.                                                                                                  | 10200 I<br>S                         |
|                                                                            |                                                                                                                                                                                                                                                                                                                                                                                                                                                                                                                                                                                                                                                                                                                                                                                                                                                                                                                                                                                                                                                                                                                                                                                                                                                                                                                                                                                                                                                                                                                                                                                                                                                                                                                                                                                                                                                                                                                                                                                                                                                                                                                                                                                                                                                                                                                                      | TYPICAL SECTIONS<br>ESTIMATED QUANTITIES<br>5,200 GALS. BITUMINOUS MATERIALS (SEAL.COAT)<br>100 TONS SEAL COAT ACCREATE<br>10. A DITUMINOUS SURFACE TREATMENT, SUBCLASS A-3<br>(MODIFIED) SHALL BE PLACED ON THE MAINLINE                                                                                                          | 037001<br>037002            | BE NUCCHED. ESTIMATED QUANTITIES<br>86 ACRES TEMPORARY SEEDING<br>88 ACRES COMPLETE SEEDING<br>200 TONS STRAW FOR ASPHALT-COATED MULCH<br>20,000 GALS. EMULSIFIED ASPHALT                                                                                                                                                                                                                                                  | 110001<br>110004<br>111002<br>111003 |
|                                                                            |                                                                                                                                                                                                                                                                                                                                                                                                                                                                                                                                                                                                                                                                                                                                                                                                                                                                                                                                                                                                                                                                                                                                                                                                                                                                                                                                                                                                                                                                                                                                                                                                                                                                                                                                                                                                                                                                                                                                                                                                                                                                                                                                                                                                                                                                                                                                      | AND RAMP SHOULDERS IN ACCORDANCE WITH THE<br>TYPICAL SECTIONS AND SPECIAL PROVISIONS.<br>ESTIMATED QUANTITIES<br>36,000 GALS. BITUMINOUS MATERIALS (FRIME COAT)A-3<br>42,900 GALS. BITUMINOUS MATERIALS (COVER.COAT)A-3<br>2,200 TONS COVER AGGREGATE                                                                              | 03900 I<br>039008<br>039003 | 22. ON ALL AREAS TO BE SEEDED, FERTILIZER NUTRIENTS<br>AND AGRICULTURAL GROUND LIMESTONE SHALL BE APPLIED<br>AS DIRECTED BY THE ENGINEER.<br>IN TONS FERTILIZER NUTRIENTS<br>520 TONS AGRICULTURAL GROUND LIMESTONE<br>23. A STRIP OF SOD 16° WIDE SHALL BE PLACED ON EACH SIDE                                                                                                                                            | 110005                               |
|                                                                            |                                                                                                                                                                                                                                                                                                                                                                                                                                                                                                                                                                                                                                                                                                                                                                                                                                                                                                                                                                                                                                                                                                                                                                                                                                                                                                                                                                                                                                                                                                                                                                                                                                                                                                                                                                                                                                                                                                                                                                                                                                                                                                                                                                                                                                                                                                                                      | 11. INCIDENTAL BITUMINOUS SURFACING SHALL BE PLACED<br>ON MEDIAN ISLANDS, PRIVATE ENTRANCES, APPROACHES<br>AND MAILEOX TURNOUTS AS SHOWN IN THE PLANS AND<br>IN ACCORDANCE WITH THE SPECIAL PROVISIONS.<br>ESTIMATED QUANTITIES<br>200 GALS BITUMINOUS MATERIALS (PRIME COAT) I-11<br>AI TONS INCIDENTAL BITUMINOUS SURFACING I-11 | DISERS                      | OF ALL PAVED DITCHES, AND AS DIRECTED BY THE ENGLNES<br>ESTIMATED QUANTITIES<br>1,300 SQ. YDS. SODDING<br>6 UNITS SUPPLEMENTAL WATERING<br>24. DELINEATORS SHALL BE INSTALLED ON OUTSIDE SHOULDERS<br>FOR WAINLINE AT A SPACING OF 200 FEET, BETWEEN                                                                                                                                                                       | I 12001<br>112002                    |
|                                                                            |                                                                                                                                                                                                                                                                                                                                                                                                                                                                                                                                                                                                                                                                                                                                                                                                                                                                                                                                                                                                                                                                                                                                                                                                                                                                                                                                                                                                                                                                                                                                                                                                                                                                                                                                                                                                                                                                                                                                                                                                                                                                                                                                                                                                                                                                                                                                      | . 12. A PORTLAND CEMENT CONCRETE PAVEMENT OF 8" UNIFORM<br>THICKNESS SHALL BE CONSTRUCTED AT S.B.I. 10<br>(ROUTE 47) CONNECTION AND AT TERMINATIONS IN<br>ACCORDANCE WITH THE TYPICAL SECTIONS.<br>ESTIMATED OUANTITY<br>12,119 SO. YDS. PORTLAND CEMENT CONCRETE<br>PAVEMENT, (8 INCH)                                            | 048006                      | STA. 1120+00 AND STA. 1379+00, AND AT OTHER LOCATION<br>AS SHOWN ON THE PLANS.<br>ESTIMATED GUANTITY<br>500 EACH DELINEATORS<br>25. PERMANENT SURVEY MARKERS SHALL BE SET ON THE SURVEY<br>CENTERLINE FOR F.A. 135, S.B.I. 10, RELOCATED T.R.<br>RELOCATED ROUTE 47, AND RELOCATED T.R. 154 AT THE                                                                                                                         |                                      |
|                                                                            |                                                                                                                                                                                                                                                                                                                                                                                                                                                                                                                                                                                                                                                                                                                                                                                                                                                                                                                                                                                                                                                                                                                                                                                                                                                                                                                                                                                                                                                                                                                                                                                                                                                                                                                                                                                                                                                                                                                                                                                                                                                                                                                                                                                                                                                                                                                                      |                                                                                                                                                                                                                                                                                                                                    | -                           | LOCATIONS SHOWN IN THE PLANS INDICATED BY THE SYMBOL<br>ESTIMATED QUANTITIES<br>18 EACH PERMANENT SURVEY MARKERS, TYPE I<br>32 EACH PERMANENT SURVEY MARKERS, TYPE II                                                                                                                                                                                                                                                      | Z00850<br>200351                     |

|    |                                                                                                                                                              | POUTE NO. CECTION                                            | COULTY                                           | TOTAL                                   | SH EET NO. |
|----|--------------------------------------------------------------------------------------------------------------------------------------------------------------|--------------------------------------------------------------|--------------------------------------------------|-----------------------------------------|------------|
|    |                                                                                                                                                              | F.A185 74-89                                                 | PIATT ·                                          | 155                                     | 6          |
|    |                                                                                                                                                              | FED. ROAD DIST. NO                                           | ILLINOIS ." PR                                   | OJECT                                   |            |
|    | GENERAL                                                                                                                                                      | NOTES                                                        |                                                  |                                         |            |
|    |                                                                                                                                                              |                                                              |                                                  |                                         |            |
|    |                                                                                                                                                              |                                                              |                                                  |                                         |            |
|    |                                                                                                                                                              |                                                              |                                                  |                                         |            |
| ۱. | PAYMENT FOR OVERHAUL IN THE MOVENU<br>EXCAVATION SHALL BE CONSIDERED IN<br>AND BORROW EXCAVATION AND NO EXTRA<br>FOR FARTH HOVED FROM ANY SOURCE.            | THE PRICE OF E                                               | RTH EXCAVA                                       | TION                                    |            |
| 2. | RIGHT-OF- HAY MARKERS SHALL BE PLAC<br>PLANS INDICATED BY THE SYMBOL.                                                                                        | CED AT THE LOCAT                                             | TIONS SHOWN                                      | 12                                      |            |
| 3. | "CONTROL OF ACCESS" AND "RIGHT-OF-<br>AS OTHERWISE SHOWN.                                                                                                    | WAY" ARE COINCI                                              | DENT, EXCE                                       | PT                                      |            |
| 4. | CROWN GRADE ELEVATION OF PROPOSED SHEETS AND STATION CROSS SECTIONS                                                                                          | IMPROVEMENTS OF<br>APPLY AS FOLLOW                           | PLAN AND                                         | PROFILE                                 |            |
|    | A. MAINLINE AT WEST TERMINATION:<br>STATION 1119+94.55 AT THE CENT<br>B. MAINLINE: STATION 1120+00 TO S                                                      | STA. 1108+43.02<br>TER OF EASTBOUND<br>STA. 1378+79.17       | TO LANES.                                        | TER                                     |            |
|    | C. MAINLINE AT EAST TERMINATION:<br>STATION 1395+88.27 AT THE NORT                                                                                           | STATION 1378+75                                              | .17 10                                           |                                         |            |
|    | D. ALL RAMPS AT RELOCATED ROUTE :<br>THE FINISHED PAVEMENT.                                                                                                  | T: AT THE RIGHT                                              | EDGE OF                                          |                                         | -          |
|    | THE FINISHED PAVEMENT.<br>E. ALL CROSSROADS, RELOCATED ROAT<br>LANES AT THE CENTER OF THE SUB<br>1929 DATUM-U.S.C.                                           | S. FRONTAGE ROJ                                              | DS AND ACC                                       | ESS                                     |            |
| 5. | THE SIGNS CONFORMING TO STANDAND 2<br>BEGINNING AND END OF THE PROJECT AN<br>B EACH                                                                          | 136 SHALL BE EN                                              | THE ENGI                                         | HE<br>NEER.                             |            |
| s. | BEFORE ORDERING PIPE CULVERTS, STO<br>PIPE THE CONTRACTOR SHALL CONSULT                                                                                      | THE ENGINEER FO                                              | ORRUGATED                                        | METAL<br>NGTHS.                         |            |
| 7. | LONGITUDINAL JOINTS SHALL B.<br>PAVEMENT AS SPECIFIED IN THE<br>WHERE THE ENGINEER CONSIDER<br>NECESSARY. THE DETAILS OF LO<br>TIE BARS AND CHANNEL PINS, SI | FLANS AND A<br>STHE USE OF<br>NGTUDINAL META<br>VALL CONFORM | T OTHER LO<br>THESE .TO<br>L JOINTS,<br>TO THE L | DCATIONS<br>DINTS<br>INCLUDI<br>DETAILS | NG         |
|    | SHOWN IN STANDARDS 2054 R A.<br>LOGITUDINAL JOINTS, INCLUDING M<br>PINS, SHALL BE CONSIDERED AS<br>CONCRETE PAVEMENT OF THE TH                               | INCIDENTAL 7                                                 | BARS AND                                         | CHANNE                                  | 1          |
| 8. | AT THE LOCATION SHOWN THE<br>COMPACTION SHALL BE MADE<br>THE FINISHED SURFACE AND                                                                            | TO A DEPTH                                                   | I OF 3' F                                        | EL OW                                   |            |

THE FINISHED SURFACE AND TO A WIDTH OF 2' GREATER THAN THE WIDTH OF THE GRANULAR SUB-BASE IN ACCORDANCE WITH SECTION 23 OF THE STANDARD SPECIFICATIONS. SIX INCHES OF SUB-BASE COMPACTION SHALL BE DONE IN ACCORDANCE WITH THE SAME ARTICLE IN ALL OTHER LOCATIONS WHERE THE NATURAL GROUND LINE IS WITHIN ONE FOOT OR ABOVE THE PROPOSED GRADE LINE.