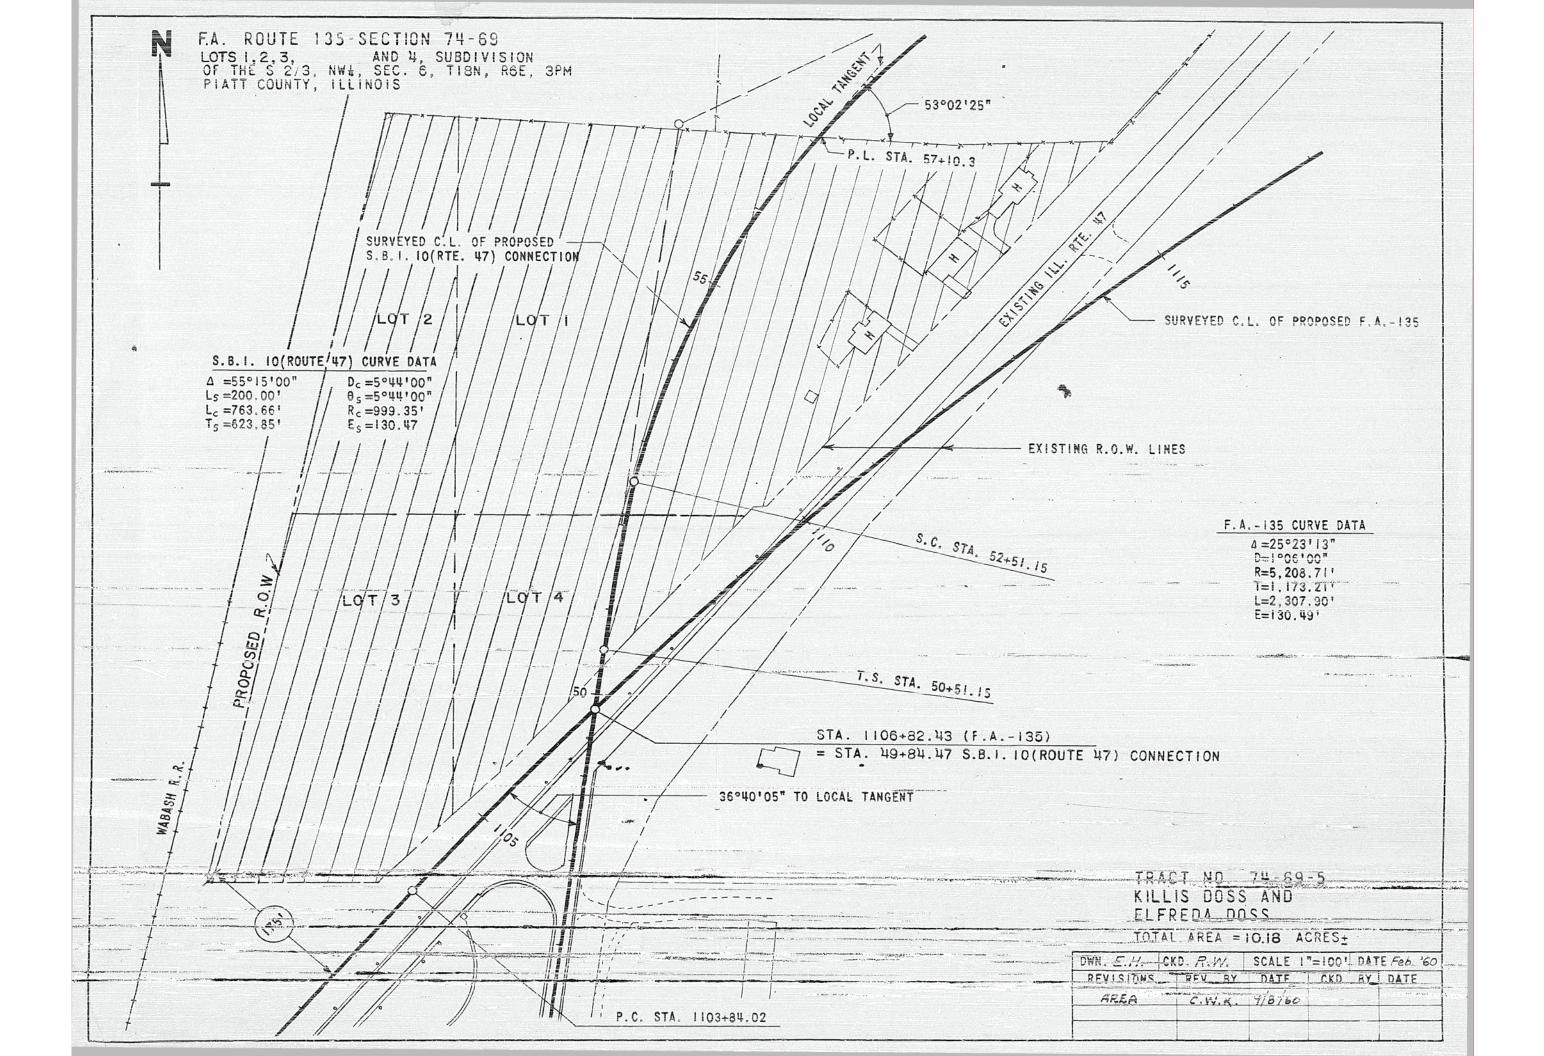

# GENERAL QUANTITY NOTES

| SHEET NO.                                                                  | CONTENTS                                                                                                                                                                                                                                                                                                                                                                                                                                                                                                                                                                                                                                                                                                                                                                                                                                                                                                                                                                                                                                                                                                                                                                                                                                                                                                                                                                                                                                                                                                                                                                                                                                                                                                                                                                                                                                                                                                                                                                                                                                                                                                                                                                                                                                                                                                                             |                                                                                                                                                                                                                                                                                                                                    | CODED PAY<br>ITEM NO.       |                                                                                                                                                                                                                                                                                                                                                                                                                            | CODED PAY                            |
|----------------------------------------------------------------------------|--------------------------------------------------------------------------------------------------------------------------------------------------------------------------------------------------------------------------------------------------------------------------------------------------------------------------------------------------------------------------------------------------------------------------------------------------------------------------------------------------------------------------------------------------------------------------------------------------------------------------------------------------------------------------------------------------------------------------------------------------------------------------------------------------------------------------------------------------------------------------------------------------------------------------------------------------------------------------------------------------------------------------------------------------------------------------------------------------------------------------------------------------------------------------------------------------------------------------------------------------------------------------------------------------------------------------------------------------------------------------------------------------------------------------------------------------------------------------------------------------------------------------------------------------------------------------------------------------------------------------------------------------------------------------------------------------------------------------------------------------------------------------------------------------------------------------------------------------------------------------------------------------------------------------------------------------------------------------------------------------------------------------------------------------------------------------------------------------------------------------------------------------------------------------------------------------------------------------------------------------------------------------------------------------------------------------------------|------------------------------------------------------------------------------------------------------------------------------------------------------------------------------------------------------------------------------------------------------------------------------------------------------------------------------------|-----------------------------|----------------------------------------------------------------------------------------------------------------------------------------------------------------------------------------------------------------------------------------------------------------------------------------------------------------------------------------------------------------------------------------------------------------------------|--------------------------------------|
| !<br>2<br>3<br>4<br>5<br>6                                                 | COVER SHEET<br>TYPICAL SECTIONS FOR MAINLINE<br>TYPICAL SECTIONS FOR CROSSROADS<br>TYPICAL SECTIONS FOR RAMPS<br>TYPICAL SECTIONS FOR TERMINATIONS<br>INDEX OF SHEETS AND GENERAL NOTES                                                                                                                                                                                                                                                                                                                                                                                                                                                                                                                                                                                                                                                                                                                                                                                                                                                                                                                                                                                                                                                                                                                                                                                                                                                                                                                                                                                                                                                                                                                                                                                                                                                                                                                                                                                                                                                                                                                                                                                                                                                                                                                                              | <ol> <li>TREES THAT INTERFERE WITH CONSTRUCTION OPERATION<br/>SHALL BE REMOVED AS DIRECTED BY THE ENGINEER.<br/>ESTIMATED QUANTITIES:</li> <li>800 IN. DIA. TREE REMOVAL (6° TO 15° DIA.)</li> <li>850 IN. DIA. TREE REMOVAL (OVER 15° DIA.)</li> </ol>                                                                            |                             | IS. EXCEPT AS OTHERWISE INDICATED ON THE PLANS, PORTLAND<br>CEMENT CONCRETE PAYEMENT OF 9" UNIFORM THICKNESS<br>AND 22'-O'WIOTH SHALL BE CONSTRUCTED AT S.B.I. 10<br>(ROUTE 47) CONNECTION AND RELOCATED ROUTE 47 IN<br>ACCORDANCE WITH THE TYPICAL SECTIONS.<br>ESTIMATED QUANTITY                                                                                                                                        |                                      |
| 7<br>8-17 IRC.<br>18<br>19<br>20<br>21<br>22<br>23                         | SUMMARY OF QUANTITIES AND SUMMARY OF CLASS X CONCRETE<br>PLAN AND PROFILE, MAINLINE<br>PLAN AND PROFILE, S.B.I. IO (RT. 17) CONNECTION<br>PLAN AND PROFILE, FRONTAGE ROAD TO T.R. 95<br>PLAN AND PROFILE, RELOCATED T.R. 87<br>PLAN AND PROFILE, RELOCATED T.R. 87<br>PLAN AND PROFILE, RELOCATED ROUTE 17<br>GENERAL LAYOUT, INTERCHANGE AT RELOC. RT. 47 WITH<br>F.A. 135                                                                                                                                                                                                                                                                                                                                                                                                                                                                                                                                                                                                                                                                                                                                                                                                                                                                                                                                                                                                                                                                                                                                                                                                                                                                                                                                                                                                                                                                                                                                                                                                                                                                                                                                                                                                                                                                                                                                                          | <ol> <li>2. HEDGES THAT INTERFERE WITH CONSTRUCTION OPERATION<br/>SHALL BE REMOVED AS DIRECTED BY THE ENGINEER.</li> <li>6 UNITS HEDGE REMOVAL</li> <li>3. SUB-BASE GRANULAR MATERIAL, TYPE A, SHALL BE<br/>PLACED 6" THICK COMPACTED UNDER THE PROPOSED<br/>10" P.C. CONCRETE PAVEMENT, 6" THICK COMPACTED</li> </ol>             | 010008                      | <ul> <li>9 BOS SQ. YDS. PORTLAND CEMENT CONCRETE PAVEMENT,</li> <li>9 INCH )</li> <li>EXCEPT AS OTHERWISE INDICATED ON THE PLANS,<br/>PORTLAND CEMENT CONCRETE PAVEMENT OF IO" UNIFORM<br/>THICKNESS SHALL BE CONSTRUCTED ON THE MAINLINE<br/>WITH 2 4 24'-D" WIDTH AND ON THE (4) RAMPS (A, B, C,<br/>AND D) OF THE INTERCHANGE AT RELOCATED ROUTE 47<br/>WITH VARIBLE WIDTH, AS SHOWN IN THE PLANS AND</li> </ul>        | 048007                               |
| 24<br>25<br>26<br>27<br>28<br>29<br>30                                     | PLAN AND PROFILE, RAMPS A & B INTERCHANGE AT RELOC.<br>RT. 47 WITH F.A. 135<br>PLAN AND PROFILE, RAMPS C & D INTERCHANGE AT RELOC.<br>RT. 47 WITH F.A. 135<br>PLAN AND PROFILE, BARKER FRONTAGE ROAD<br>PLAN AND PROFILE, RELOC. T.R. 154<br>PLAN AND PROFILE, RELOC. T.R. 154<br>PLAN AND PROFILE, T.R. 134 CONNECTION<br>PAYEMENT ELEVATIONS. INTERCHANGE AT RELOC. RT. 47                                                                                                                                                                                                                                                                                                                                                                                                                                                                                                                                                                                                                                                                                                                                                                                                                                                                                                                                                                                                                                                                                                                                                                                                                                                                                                                                                                                                                                                                                                                                                                                                                                                                                                                                                                                                                                                                                                                                                         | UNDER THE BITUMINOUS SURFACED SHOULDERS AND<br>4" THICK COMPACTED UNDER THE PROPOSED 8" P.C.<br>CONCRETE FAVEMENT IN ACCORDANCE WITH THE<br>TYPICAL CROSS SECTIONS.<br>ESTIMATED CUANTITY<br>79,000 TONS SUB-BASE GRANULAR MATERIAL, TYPE A                                                                                        | 02400 I I                   | ESTIMATED QUANTITY<br>ESTIMATED QUANTITY<br>[44,680 SQ. YDS. PORTLAND CEMENT CONCRETE PAVEMENT<br>{ 10 INCH }                                                                                                                                                                                                                                                                                                              | 048006                               |
| 31<br>32                                                                   | WITH F.A. 135<br>NOSE DETAILS, INTERCHANGE AT RELOC. RT. 47 WITH F.A.135<br>INTERSECTION DETAILS, INTERCHARGE AT RELOC. RT. 47<br>WITH F.A. 135<br>PAVEMENT DETAILS, WEST AND EAST TERMINATION OF F.A. 135                                                                                                                                                                                                                                                                                                                                                                                                                                                                                                                                                                                                                                                                                                                                                                                                                                                                                                                                                                                                                                                                                                                                                                                                                                                                                                                                                                                                                                                                                                                                                                                                                                                                                                                                                                                                                                                                                                                                                                                                                                                                                                                           | b. A GRAVEL OR CRUSHED STONE SHOULDER, TYPE A, SHALL<br>BE PLACED ON THE HAINLINE AND RAMP SMOULDERS<br>IN ACCORDANCE WITH THE TYPICAL CROSS SECTIONS<br>SHOWN IN THE PLANS.<br>SHOWN IN THE PLANS.<br>SHOWN IN THE PLANS.<br>SHOWN ON GRAVEL OR CRUSHED STONE SHOULDERS,<br>TYPE A.                                               | 025001                      | 15. THE VARIBLE WIDTH PORTIONS OF THE RAMPS OF THE<br>INTERCHANGE OF RELOCATED ROUTE 47 AT THE ACCELERATIO<br>AND DECELERATION LANES, SHALL BE CONSTRUCTED OF<br>PORTLAND CEMENT CONCRETE PAVEMENT, 10" UNIFORM<br>THICKNESS, COLORED AS SHOWN ON THE DETAILS INCLUDED<br>IN THE PLANS AND STATED IN THE SPECIAL PROVISONS.<br>ESTIMATED QUANTITY<br>4,061 SO. YDS. PORTLAND CEMENT CONCRETE PAVEMENT<br>(COLORED) 10 INCH | 048010                               |
| 33<br>31<br>35<br>36<br>37<br>36<br>39<br>40<br>41-100 INC.                | MISCELLANEOUS DETAILS<br>DRAINAGE DETAILS<br>SPECIAL BOX CULVERT, A.R. STA. 1294+92<br>SPECIAL BOX CULVERT, A.R. STA. 1367+00 W.B. LANES<br>SPECIAL BOX CULVERT, A.R. STA. 1367+00 E.B. LANES<br>SPECIAL BOX CULVERT, A.R. STA. 1381+08<br>SPECIAL BOX CULVERT, A.R. STA. 654+00 RELOC. RT. 47<br>STATION CROSS SECTIONS, MAINLINE<br>STATION CROSS SECTIONS, S.B.I. 10 (RT. 47) CONNECTION<br>STATION CROSS SECTIONS, FRONTAGE ROAD TO T.R. 95                                                                                                                                                                                                                                                                                                                                                                                                                                                                                                                                                                                                                                                                                                                                                                                                                                                                                                                                                                                                                                                                                                                                                                                                                                                                                                                                                                                                                                                                                                                                                                                                                                                                                                                                                                                                                                                                                      | <ol> <li>A GRAVEL DR CRUSHED STONE SHOULDER, TYPE B SHALL<br/>BE BUILT IN ACCORDANCE WITH THE TYPICAL CROSS<br/>SECTIONS SHOWN IN THE PLANS.<br/>ESTIMATED QUANTITY<br/>670 TONS GRAVEL OR CRUSHED STONE SHOULDERS, TYPE B</li> <li>TOPSOIL SHALL BE PLACED ON SHOULDERS, SIDESLOPES</li> </ol>                                    |                             | 16. PAVEMENT FABRIC SHALL BE PLACED FOR ALL PORTLAND<br>CEMENT CONCRETE PAVEMENT, EXCEPT FOR THE PORTLAND<br>CEMENT CONCRETE PAVEMENT OF 8" THICKNESS, IN<br>ACCORDANCE WITH THE TYPICAL SECTIONS.<br>ESTIMATED QUANTITY<br>159.271 SQ. YDS. PAVEMENT FABRIC                                                                                                                                                               | 048019                               |
| 116                                                                        | STATION CROSS SECTIONS, S.B.I. ID (RT. ¥7) CONHECTION<br>STATION CROSS SECTIONS, FRONTAGE ROAD TO T.R. 95<br>STATION CROSS SECTIONS, RELOCATED T.R. 97<br>STATION CROSS SECTIONS, I.C.R.R. AND I.T.R.R.<br>STATION CROSS SECTIONS, CRESAP-PATTON FRONTAGE ROAD<br>STATION CROSS SECTIONS, RELOCATED ROUTE 47<br>STATION CROSS SECTIONS, RAMP A<br>STATION CROSS SECTIONS, RAMP A                                                                                                                                                                                                                                                                                                                                                                                                                                                                                                                                                                                                                                                                                                                                                                                                                                                                                                                                                                                                                                                                                                                                                                                                                                                                                                                                                                                                                                                                                                                                                                                                                                                                                                                                                                                                                                                                                                                                                     | AND BACKSLOPES FOR THE ENTIRE MAINLINE AND ALL<br>CROSSROADS EXCEPT FRONTAGE ROADS AND ACCESS<br>LANES AS INDICATED ON THE TYPICAL SECTIONS.<br>58,000°CU. YDS. TOP SOIL<br>7. A GRAVEL OR CRUSHED STONE BASE COURSE, TYPE B<br>SHALL BE PLACED ON RELOCATED CROSSROAD AT<br>STATION 1225759, RELOCATED CROSSROAD AT               | 027001                      | <ul> <li>17. CURING COVER SHALL BE REMOVED AND REPLACED AS<br/>DIRECTED BY THE ENGINEER.<br/>ESTIMATED QUANTITY<br/>60 UNITS REMOVING AND REPLACING CURING COVERING</li> <li>18. THE REMOVAL OF EXISTING PAVEMENT AS SHOWN ON THE<br/>PLANS OR AS DIRECTED BY THE ENGINEER SHALL BE<br/>DIRECTED BY THE ENGINEER SHALL BE</li> </ul>                                                                                       | 048018                               |
| 125<br>126-129 INC.<br>130<br>131-132 INC.<br>133-137 INC.<br>138-137 INC. | STATION CROSS SECTIONS, RAMP C<br>STATION CROSS SECTIONS, RAMP D<br>STATION CROSS SECTIONS, RACARINEY FRONTAGE ROAD<br>STATION CROSS SECTIONS, BARKER FRONTAGE ROAD<br>STATION CROSS SECTIONS, RELOCATED T.R. 154<br>STATION CROSS SECTIONS, T. B. 134 CONNECTION                                                                                                                                                                                                                                                                                                                                                                                                                                                                                                                                                                                                                                                                                                                                                                                                                                                                                                                                                                                                                                                                                                                                                                                                                                                                                                                                                                                                                                                                                                                                                                                                                                                                                                                                                                                                                                                                                                                                                                                                                                                                    | STATION 1225759, RELOCATED CROSSROAD AT<br>STATION 1358+00 AND RELOCATED CROSSROAD<br>LEFT OF STATION 1328± TO 1358± AS INDICATED<br>ON THE TYPICAL SECTIONS AND AS OTHERWISE<br>SHOWN ON THE PLANS.<br>ESTIMATED QUANTITY.<br>7,400 TONS GRAVEL OR CRUSHED STONE BASE COURSE,<br>TYPE 5                                           | 029003                      | PAID FOR AT THE CONTRACT UNIT PRICE PER SQUARE<br>YARD FOR PAVEMENT REMOVAL.<br>ESTIMATED QUANTITY<br>8,189 SQ. YDS. PAVEMENT REMOVAL<br>19. SALVAGED AGGREGATE SHALL BE REMOVED FROM THE DETOUR<br>ROAD AFTER THE DETOUR ROAD HAS SERVED IT'S PURPOSE<br>AND SHALL BE REUSED IN SUPFACING ACCESS LANE LEFT                                                                                                                | 082001                               |
| 1 43<br>1 44<br>1 45<br>1 46<br>1 46<br>1 47<br>1 48<br>1 49<br>1 50       | STANDARD NOS. 1517, 1566-1, 157 Contention<br>STANDARD NOS. 1536R, 1744-1, 1776R, 1971-2<br>STANDARD NOS. 1697-2, 1766-2<br>STANDARD NOS. 1909-3<br>STANDARD NOS. 1999-3<br>STANDARD NOS. 1997<br>STANDARD NOS. 2051<br>STANDARD NOS. 2051<br>STANDARD NOS. 2051<br>STANDARD NOS. 2054<br>STANDARD NOS. 2054<br>STAN | B. A GRAVEL OR CRUSHED STONE SURFACE COURSE, TYPE A<br>SHALL BE PLACED ON ALL FRONTAGE ROADS, ACCESS<br>LANES, DETOUR ROADS AND MAYLBOX TURNOUTS AS<br>INDICATED ON THE PLANS IN ACCORDANCE WITH THE<br>TYPICAL SECTIONS.<br>ESTIMATED QUANTITY                                                                                    | No. 1                       | AND SHALL BE REUSED IN SURFACING ACCESS LANE LEFT<br>OF STA. 1133 TO STA. 1138 AND ALL PRIVATE ENTRANCES<br>ADJACENT TO FRONTAGE ROAD RIGHT OF STA. 1100 TO<br>STA. 1139.<br>ESTIMATED QUANTITY<br>128 CU. YDS. SALVAGED AGGREGATS<br>20. CALCIUM CHLORIDE SHALL BE APPLIED ON THE DETOUR                                                                                                                                  | 101006                               |
| 151<br>152<br>153<br>154<br>155                                            | STANDARD NOS. 2114, 2135, 2136, 2143<br>STANDARD NOS. 1976, 2122<br>STANDARD NOS. 2129-1<br>STANDARD NOS. 2138-1<br>SYANDARD NOS. 2138-1<br>SYANDARD NOS. 2149, 2150<br>STANDARD NOS. 1972-1, 1973                                                                                                                                                                                                                                                                                                                                                                                                                                                                                                                                                                                                                                                                                                                                                                                                                                                                                                                                                                                                                                                                                                                                                                                                                                                                                                                                                                                                                                                                                                                                                                                                                                                                                                                                                                                                                                                                                                                                                                                                                                                                                                                                   | 6,200 TONS GRAVEL OR CRUSHED STONE SURFACE COURSE,<br>TYPE A                                                                                                                                                                                                                                                                       | 038001                      | ROAD AS DIRECTED BY THE ENGINEER.<br>ESTIMATED QUANTITY<br>3.9 TONS CALCIUM CHLORIDE APPLIED<br>21. SHOULDERS, SIDESLORES, BACKSLOPES AND OTWER PORTIONS<br>OF THE RIGHT-OF-WAY HAVING INSUFFICIENT VEGETATION<br>SHALL BE SEEDED AS DIRECTED BY THE ENGINEER. ONLY<br>EARTH SHOULDERS, AND SLOPES WIT AND GREATER SHALL.                                                                                                  | 10200 I<br>S                         |
|                                                                            |                                                                                                                                                                                                                                                                                                                                                                                                                                                                                                                                                                                                                                                                                                                                                                                                                                                                                                                                                                                                                                                                                                                                                                                                                                                                                                                                                                                                                                                                                                                                                                                                                                                                                                                                                                                                                                                                                                                                                                                                                                                                                                                                                                                                                                                                                                                                      | TYPICAL SECTIONS<br>ESTIMATED QUANTITIES<br>5,200 GALS. BITUMINOUS MATERIALS (SEAL.COAT)<br>100 TONS SEAL COAT ACCREATE<br>10. A DITUMINOUS SURFACE TREATMENT, SUBCLASS A-3<br>(MODIFIED) SHALL BE PLACED ON THE MAINLINE                                                                                                          | 037001<br>037002            | BE NUCCHED. ESTIMATED QUANTITIES<br>86 ACRES TEMPORARY SEEDING<br>88 ACRES COMPLETE SEEDING<br>200 TONS STRAW FOR ASPHALT-COATED MULCH<br>20,000 GALS. EMULSIFIED ASPHALT                                                                                                                                                                                                                                                  | 110001<br>110004<br>111002<br>111003 |
|                                                                            |                                                                                                                                                                                                                                                                                                                                                                                                                                                                                                                                                                                                                                                                                                                                                                                                                                                                                                                                                                                                                                                                                                                                                                                                                                                                                                                                                                                                                                                                                                                                                                                                                                                                                                                                                                                                                                                                                                                                                                                                                                                                                                                                                                                                                                                                                                                                      | AND RAMP SHOULDERS IN ACCORDANCE WITH THE<br>TYPICAL SECTIONS AND SPECIAL PROVISIONS.<br>ESTIMATED QUANTITIES<br>36,000 GALS. BITUMINOUS MATERIALS (FRIME COAT)A-3<br>42,900 GALS. BITUMINOUS MATERIALS (COVER.COAT)A-3<br>2,200 TONS COVER AGGREGATE                                                                              | 03900 I<br>039008<br>039003 | 22. ON ALL AREAS TO BE SEEDED, FERTILIZER NUTRIENTS<br>AND AGRICULTURAL GROUND LIMESTONE SHALL BE APPLIED<br>AS DIRECTED BY THE ENGINEER.<br>IN TONS FERTILIZER NUTRIENTS<br>520 TONS AGRICULTURAL GROUND LIMESTONE<br>23. A STRIP OF SOD 16° WIDE SHALL BE PLACED ON EACH SIDE                                                                                                                                            | 110005                               |
|                                                                            |                                                                                                                                                                                                                                                                                                                                                                                                                                                                                                                                                                                                                                                                                                                                                                                                                                                                                                                                                                                                                                                                                                                                                                                                                                                                                                                                                                                                                                                                                                                                                                                                                                                                                                                                                                                                                                                                                                                                                                                                                                                                                                                                                                                                                                                                                                                                      | 11. INCIDENTAL BITUMINOUS SURFACING SHALL BE PLACED<br>ON MEDIAN ISLANDS, PRIVATE ENTRANCES, APPROACHES<br>AND MAILEOX TURNOUTS AS SHOWN IN THE PLANS AND<br>IN ACCORDANCE WITH THE SPECIAL PROVISIONS.<br>ESTIMATED QUANTITIES<br>200 GALS BITUMINOUS MATERIALS (PRIME COAT) I-11<br>AI TONS INCIDENTAL BITUMINOUS SURFACING I-11 | DISERS                      | OF ALL PAVED DITCHES, AND AS DIRECTED BY THE ENGLNES<br>ESTIMATED QUANTITIES<br>1,300 SQ. YDS. SODDING<br>6 UNITS SUPPLEMENTAL WATERING<br>24. DELINEATORS SHALL BE INSTALLED ON OUTSIDE SHOULDERS<br>FOR WAINLINE AT A SPACING OF 200 FEET, BETWEEN                                                                                                                                                                       | I 12001<br>112002                    |
|                                                                            |                                                                                                                                                                                                                                                                                                                                                                                                                                                                                                                                                                                                                                                                                                                                                                                                                                                                                                                                                                                                                                                                                                                                                                                                                                                                                                                                                                                                                                                                                                                                                                                                                                                                                                                                                                                                                                                                                                                                                                                                                                                                                                                                                                                                                                                                                                                                      | . 12. A PORTLAND CEMENT CONCRETE PAVEMENT OF 8" UNIFORM<br>THICKNESS SHALL BE CONSTRUCTED AT S.B.I. 10<br>(ROUTE 47) CONNECTION AND AT TERMINATIONS IN<br>ACCORDANCE WITH THE TYPICAL SECTIONS.<br>ESTIMATED OUANTITY<br>12,119 SO. YDS. PORTLAND CEMENT CONCRETE<br>PAVEMENT, (8 INCH)                                            | 048006                      | STA. 1120+00 AND STA. 1379+00, AND AT OTHER LOCATION<br>AS SHOWN ON THE PLANS.<br>ESTIMATED GUANTITY<br>500 EACH DELINEATORS<br>25. PERMANENT SURVEY MARKERS SHALL BE SET ON THE SURVEY<br>CENTERLINE FOR F.A. 135, S.B.I. 10, RELOCATED T.R.<br>RELOCATED ROUTE 47, AND RELOCATED T.R. 154 AT THE                                                                                                                         |                                      |
|                                                                            |                                                                                                                                                                                                                                                                                                                                                                                                                                                                                                                                                                                                                                                                                                                                                                                                                                                                                                                                                                                                                                                                                                                                                                                                                                                                                                                                                                                                                                                                                                                                                                                                                                                                                                                                                                                                                                                                                                                                                                                                                                                                                                                                                                                                                                                                                                                                      |                                                                                                                                                                                                                                                                                                                                    | -                           | LOCATIONS SHOWN IN THE PLANS INDICATED BY THE SYMBOL<br>ESTIMATED QUANTITIES<br>18 EACH PERMANENT SURVEY MARKERS, TYPE I<br>32 EACH PERMANENT SURVEY MARKERS, TYPE II                                                                                                                                                                                                                                                      | Z00850<br>200351                     |