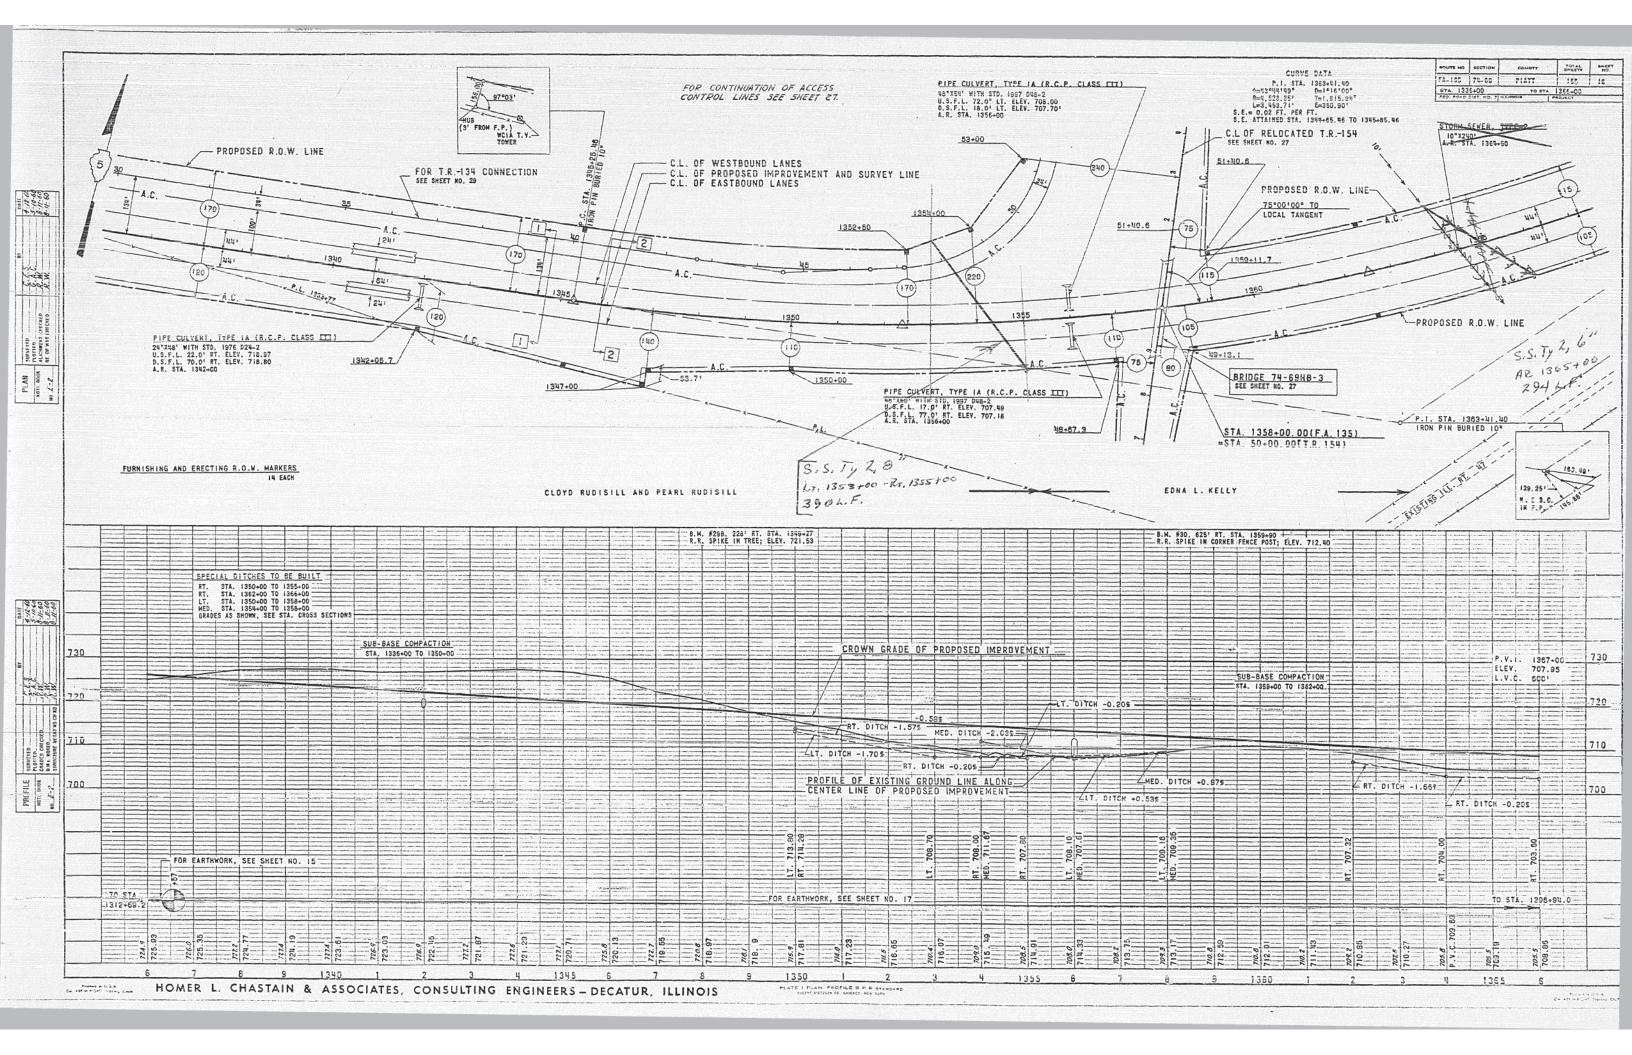

| CTION | COUNTY | TOTAL          | MO             |
|-------|--------|----------------|----------------|
| 4-69  | PIATT  | 155            | 5              |
|       | 4-69   | <br>4-69 PIATT | 4-69 PIATT 155 |