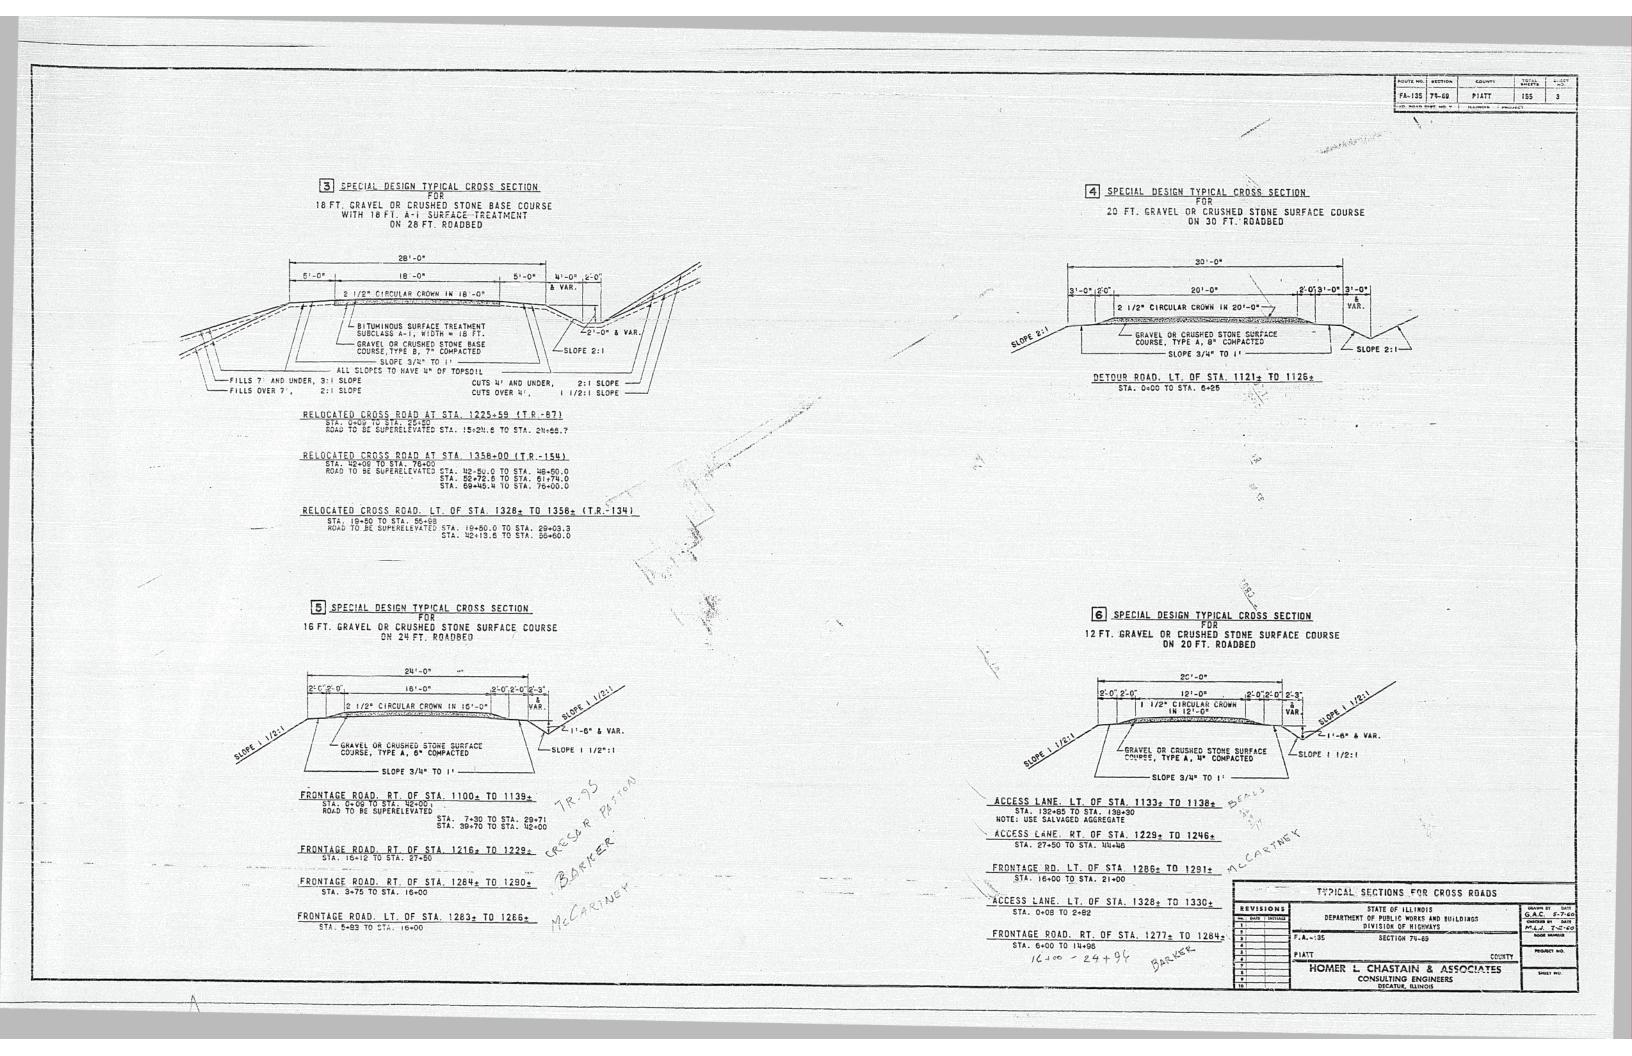

| CTION | COUNTY | TOTAL          | MO             |
|-------|--------|----------------|----------------|
| 4-69  | PIATT  | 155            | 5              |
|       | 4-69   | <br>4-69 PIATT | 4-69 PIATT 155 |