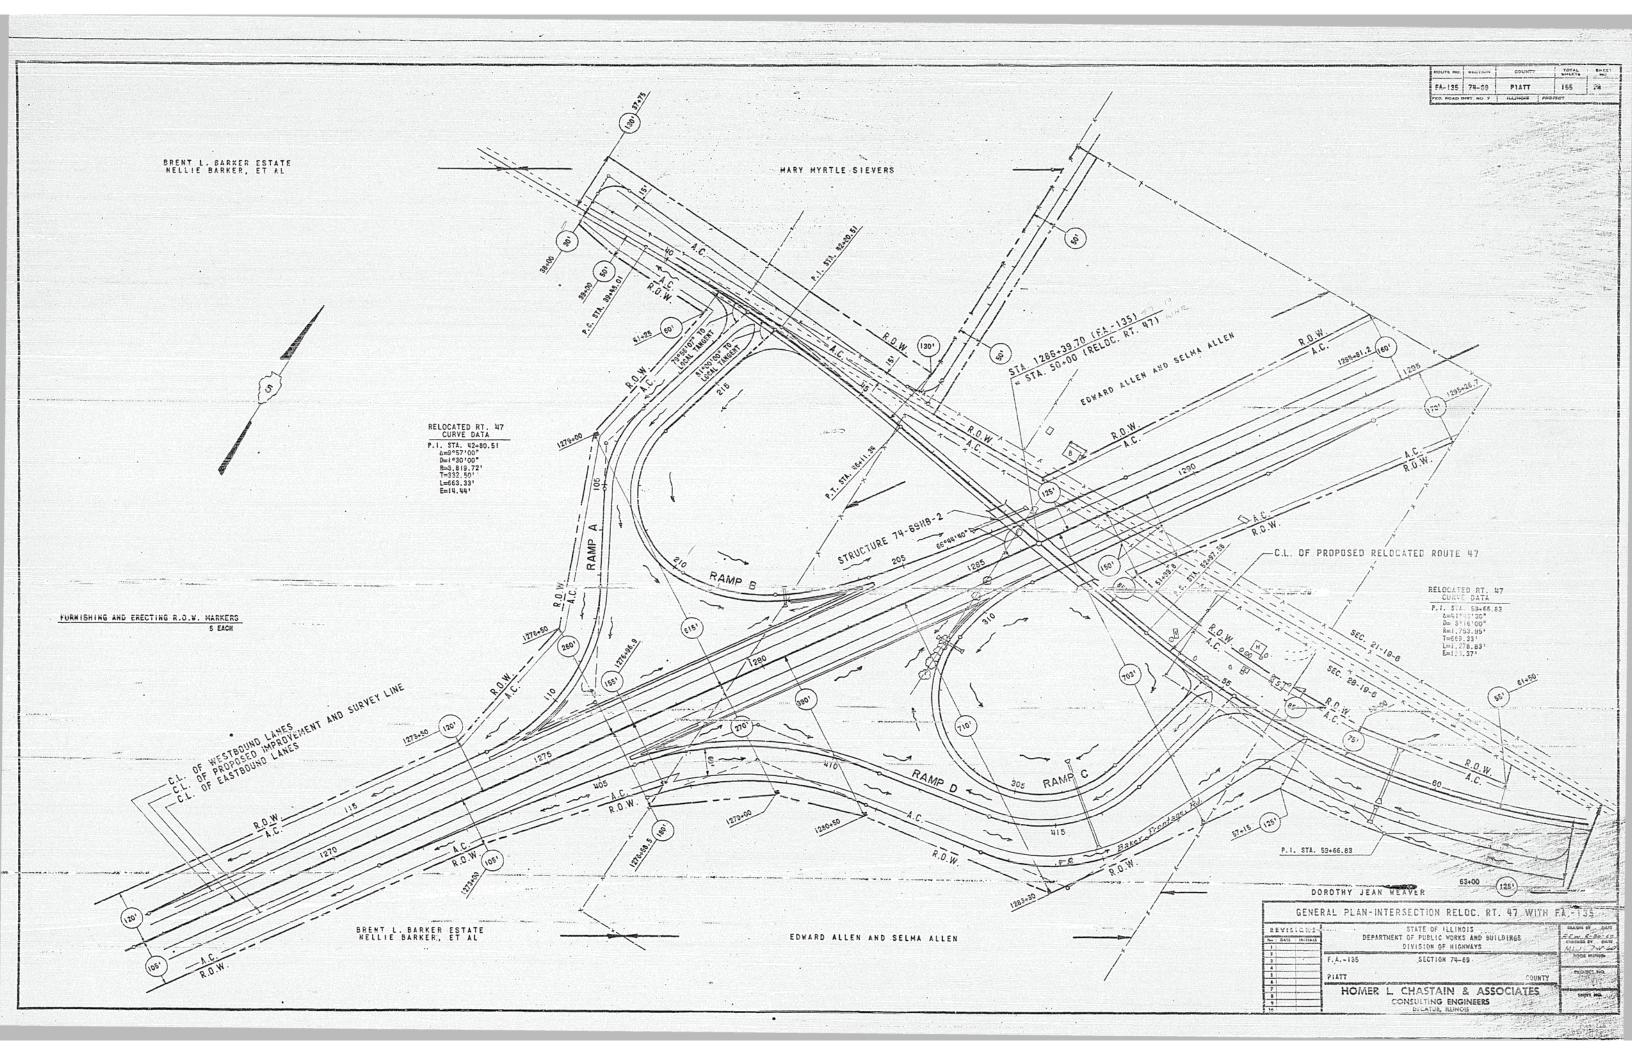

# GENERAL QUANTITY NOTES

| SHEET NO.                                                                  | CONTENTS                                                                                                                                                                                                                                                                                                                                                                                                                                                                                                                                                                                                                                                                                                                                                                                                                                                                                                                                                                                                                                                                                                                                                                                                                                                                                                                                                                                                                                                                                                                                                                                                                                                                                                                                                                                                                                                                                                                                                                                                                                                                                                                                                                                                                                                                                                                             |                                                                                                                                                                                                                                                                                                                                    | CODED PAY<br>ITEM NO.       |                                                                                                                                                                                                                                                                                                                                                                                                                            | CODED PAY                            |
|----------------------------------------------------------------------------|--------------------------------------------------------------------------------------------------------------------------------------------------------------------------------------------------------------------------------------------------------------------------------------------------------------------------------------------------------------------------------------------------------------------------------------------------------------------------------------------------------------------------------------------------------------------------------------------------------------------------------------------------------------------------------------------------------------------------------------------------------------------------------------------------------------------------------------------------------------------------------------------------------------------------------------------------------------------------------------------------------------------------------------------------------------------------------------------------------------------------------------------------------------------------------------------------------------------------------------------------------------------------------------------------------------------------------------------------------------------------------------------------------------------------------------------------------------------------------------------------------------------------------------------------------------------------------------------------------------------------------------------------------------------------------------------------------------------------------------------------------------------------------------------------------------------------------------------------------------------------------------------------------------------------------------------------------------------------------------------------------------------------------------------------------------------------------------------------------------------------------------------------------------------------------------------------------------------------------------------------------------------------------------------------------------------------------------|------------------------------------------------------------------------------------------------------------------------------------------------------------------------------------------------------------------------------------------------------------------------------------------------------------------------------------|-----------------------------|----------------------------------------------------------------------------------------------------------------------------------------------------------------------------------------------------------------------------------------------------------------------------------------------------------------------------------------------------------------------------------------------------------------------------|--------------------------------------|
| !<br>2<br>3<br>4<br>5<br>6                                                 | COVER SHEET<br>TYPICAL SECTIONS FOR MAINLINE<br>TYPICAL SECTIONS FOR CROSSROADS<br>TYPICAL SECTIONS FOR RAMPS<br>TYPICAL SECTIONS FOR TERMINATIONS<br>INDEX OF SHEETS AND GENERAL NOTES                                                                                                                                                                                                                                                                                                                                                                                                                                                                                                                                                                                                                                                                                                                                                                                                                                                                                                                                                                                                                                                                                                                                                                                                                                                                                                                                                                                                                                                                                                                                                                                                                                                                                                                                                                                                                                                                                                                                                                                                                                                                                                                                              | <ol> <li>TREES THAT INTERFERE WITH CONSTRUCTION OPERATION<br/>SHALL BE REMOVED AS DIRECTED BY THE ENGINEER.<br/>ESTIMATED QUANTITIES:</li> <li>800 IN. DIA. TREE REMOVAL (6° TO 15° DIA.)</li> <li>850 IN. DIA. TREE REMOVAL (OVER 15° DIA.)</li> </ol>                                                                            |                             | IS. EXCEPT AS OTHERWISE INDICATED ON THE PLANS, PORTLAND<br>CEMENT CONCRETE PAYEMENT OF 9" UNIFORM THICKNESS<br>AND 22'-O'WIOTH SHALL BE CONSTRUCTED AT S.B.I. 10<br>(ROUTE 47) CONNECTION AND RELOCATED ROUTE 47 IN<br>ACCORDANCE WITH THE TYPICAL SECTIONS.<br>ESTIMATED QUANTITY                                                                                                                                        |                                      |
| 7<br>8-17 IRC.<br>18<br>19<br>20<br>21<br>22<br>23                         | SUMMARY OF QUANTITIES AND SUMMARY OF CLASS X CONCRETE<br>PLAN AND PROFILE, MAINLINE<br>PLAN AND PROFILE, S.B.I. IO (RT. 17) CONNECTION<br>PLAN AND PROFILE, FRONTAGE ROAD TO T.R. 95<br>PLAN AND PROFILE, RELOCATED T.R. 87<br>PLAN AND PROFILE, RELOCATED T.R. 87<br>PLAN AND PROFILE, RELOCATED ROUTE 17<br>GENERAL LAYOUT, INTERCHANGE AT RELOC. RT. 47 WITH<br>F.A. 135                                                                                                                                                                                                                                                                                                                                                                                                                                                                                                                                                                                                                                                                                                                                                                                                                                                                                                                                                                                                                                                                                                                                                                                                                                                                                                                                                                                                                                                                                                                                                                                                                                                                                                                                                                                                                                                                                                                                                          | <ol> <li>2. HEDGES THAT INTERFERE WITH CONSTRUCTION OPERATION<br/>SHALL BE REMOVED AS DIRECTED BY THE ENGINEER.</li> <li>6 UNITS HEDGE REMOVAL</li> <li>3. SUB-BASE GRANULAR MATERIAL, TYPE A, SHALL BE<br/>PLACED 6" THICK COMPACTED UNDER THE PROPOSED<br/>10" P.C. CONCRETE PAVEMENT, 6" THICK COMPACTED</li> </ol>             | 010008                      | <ul> <li>9 BOS SQ. YDS. PORTLAND CEMENT CONCRETE PAVEMENT,</li> <li>9 INCH )</li> <li>EXCEPT AS OTHERWISE INDICATED ON THE PLANS,<br/>PORTLAND CEMENT CONCRETE PAVEMENT OF IO" UNIFORM<br/>THICKNESS SHALL BE CONSTRUCTED ON THE MAINLINE<br/>WITH 2 4 24'-D" WIDTH AND ON THE (4) RAMPS (A, B, C,<br/>AND D) OF THE INTERCHANGE AT RELOCATED ROUTE 47<br/>WITH VARIBLE WIDTH, AS SHOWN IN THE PLANS AND</li> </ul>        | 048007                               |
| 24<br>25<br>26<br>27<br>28<br>29<br>30                                     | PLAN AND PROFILE, RAMPS A & B INTERCHANGE AT RELOC.<br>RT. 47 WITH F.A. 135<br>PLAN AND PROFILE, RAMPS C & D INTERCHANGE AT RELOC.<br>RT. 47 WITH F.A. 135<br>PLAN AND PROFILE, BARKER FRONTAGE ROAD<br>PLAN AND PROFILE, RELOC. T.R. 154<br>PLAN AND PROFILE, RELOC. T.R. 154<br>PLAN AND PROFILE, T.R. 134 CONNECTION<br>PAYEMENT ELEVATIONS. INTERCHANGE AT RELOC. RT. 47                                                                                                                                                                                                                                                                                                                                                                                                                                                                                                                                                                                                                                                                                                                                                                                                                                                                                                                                                                                                                                                                                                                                                                                                                                                                                                                                                                                                                                                                                                                                                                                                                                                                                                                                                                                                                                                                                                                                                         | UNDER THE BITUMINOUS SURFACED SHOULDERS AND<br>4" THICK COMPACTED UNDER THE PROPOSED 8" P.C.<br>CONCRETE FAVEMENT IN ACCORDANCE WITH THE<br>TYPICAL CROSS SECTIONS.<br>ESTIMATED CUANTITY<br>79,000 TONS SUB-BASE GRANULAR MATERIAL, TYPE A                                                                                        | 02400 I I                   | ESTIMATED QUANTITY<br>ESTIMATED QUANTITY<br>[44,680 SQ. YDS. PORTLAND CEMENT CONCRETE PAVEMENT<br>{ 10 INCH }                                                                                                                                                                                                                                                                                                              | 048006                               |
| 31<br>32                                                                   | WITH F.A. 135<br>NOSE DETAILS, INTERCHANGE AT RELOC. RT. 47 WITH F.A.135<br>INTERSECTION DETAILS, INTERCHARGE AT RELOC. RT. 47<br>WITH F.A. 135<br>PAVEMENT DETAILS, WEST AND EAST TERMINATION OF F.A. 135                                                                                                                                                                                                                                                                                                                                                                                                                                                                                                                                                                                                                                                                                                                                                                                                                                                                                                                                                                                                                                                                                                                                                                                                                                                                                                                                                                                                                                                                                                                                                                                                                                                                                                                                                                                                                                                                                                                                                                                                                                                                                                                           | b. A GRAVEL OR CRUSHED STONE SHOULDER, TYPE A, SHALL<br>BE PLACED ON THE HAINLINE AND RAMP SMOULDERS<br>IN ACCORDANCE WITH THE TYPICAL CROSS SECTIONS<br>SHOWN IN THE PLANS.<br>SHOWN IN THE PLANS.<br>SHOWN IN THE PLANS.<br>SHOWN ON GRAVEL OR CRUSHED STONE SHOULDERS,<br>TYPE A.                                               | 025001                      | 15. THE VARIBLE WIDTH PORTIONS OF THE RAMPS OF THE<br>INTERCHANGE OF RELOCATED ROUTE 47 AT THE ACCELERATIO<br>AND DECELERATION LANES, SHALL BE CONSTRUCTED OF<br>PORTLAND CEMENT CONCRETE PAVEMENT, 10" UNIFORM<br>THICKNESS, COLORED AS SHOWN ON THE DETAILS INCLUDED<br>IN THE PLANS AND STATED IN THE SPECIAL PROVISONS.<br>ESTIMATED QUANTITY<br>4,061 SO. YDS. PORTLAND CEMENT CONCRETE PAVEMENT<br>(COLORED) 10 INCH | 048010                               |
| 33<br>31<br>35<br>36<br>37<br>36<br>39<br>40<br>41-100 INC.                | MISCELLANEOUS DETAILS<br>DRAINAGE DETAILS<br>SPECIAL BOX CULVERT, A.R. STA. 1294+92<br>SPECIAL BOX CULVERT, A.R. STA. 1367+00 W.B. LANES<br>SPECIAL BOX CULVERT, A.R. STA. 1367+00 E.B. LANES<br>SPECIAL BOX CULVERT, A.R. STA. 1381+08<br>SPECIAL BOX CULVERT, A.R. STA. 654+00 RELOC. RT. 47<br>STATION CROSS SECTIONS, MAINLINE<br>STATION CROSS SECTIONS, S.B.I. 10 (RT. 47) CONNECTION<br>STATION CROSS SECTIONS, FRONTAGE ROAD TO T.R. 95                                                                                                                                                                                                                                                                                                                                                                                                                                                                                                                                                                                                                                                                                                                                                                                                                                                                                                                                                                                                                                                                                                                                                                                                                                                                                                                                                                                                                                                                                                                                                                                                                                                                                                                                                                                                                                                                                      | <ol> <li>A GRAVEL DR CRUSHED STONE SHOULDER, TYPE B SHALL<br/>BE BUILT IN ACCORDANCE WITH THE TYPICAL CROSS<br/>SECTIONS SHOWN IN THE PLANS.<br/>ESTIMATED QUANTITY<br/>670 TONS GRAVEL OR CRUSHED STONE SHOULDERS, TYPE B</li> <li>TOPSOIL SHALL BE PLACED ON SHOULDERS, SIDESLOPES</li> </ol>                                    |                             | 16. PAVEMENT FABRIC SHALL BE PLACED FOR ALL PORTLAND<br>CEMENT CONCRETE PAVEMENT, EXCEPT FOR THE PORTLAND<br>CEMENT CONCRETE PAVEMENT OF 8" THICKNESS, IN<br>ACCORDANCE WITH THE TYPICAL SECTIONS.<br>ESTIMATED QUANTITY<br>159.271 SQ. YDS. PAVEMENT FABRIC                                                                                                                                                               | 048019                               |
| 116                                                                        | STATION CROSS SECTIONS, S.B.I. ID (RT. ¥7) CONHECTION<br>STATION CROSS SECTIONS, FRONTAGE ROAD TO T.R. 95<br>STATION CROSS SECTIONS, RELOCATED T.R. 97<br>STATION CROSS SECTIONS, I.C.R.R. AND I.T.R.R.<br>STATION CROSS SECTIONS, CRESAP-PATTON FRONTAGE ROAD<br>STATION CROSS SECTIONS, RELOCATED ROUTE 47<br>STATION CROSS SECTIONS, RAMP A<br>STATION CROSS SECTIONS, RAMP A                                                                                                                                                                                                                                                                                                                                                                                                                                                                                                                                                                                                                                                                                                                                                                                                                                                                                                                                                                                                                                                                                                                                                                                                                                                                                                                                                                                                                                                                                                                                                                                                                                                                                                                                                                                                                                                                                                                                                     | AND BACKSLOPES FOR THE ENTIRE MAINLINE AND ALL<br>CROSSROADS EXCEPT FRONTAGE ROADS AND ACCESS<br>LANES AS INDICATED ON THE TYPICAL SECTIONS.<br>58,000°CU. YDS. TOP SOIL<br>7. A GRAVEL OR CRUSHED STONE BASE COURSE, TYPE B<br>SHALL BE PLACED ON RELOCATED CROSSROAD AT<br>STATION 1225759, RELOCATED CROSSROAD AT               | 027001                      | <ul> <li>17. CURING COVER SHALL BE REMOVED AND REPLACED AS<br/>DIRECTED BY THE ENGINEER.<br/>ESTIMATED QUANTITY<br/>60 UNITS REMOVING AND REPLACING CURING COVERING</li> <li>18. THE REMOVAL OF EXISTING PAVEMENT AS SHOWN ON THE<br/>PLANS OR AS DIRECTED BY THE ENGINEER SHALL BE<br/>DIRECTED BY THE ENGINEER SHALL BE</li> </ul>                                                                                       | 048018                               |
| 125<br>126-129 INC.<br>130<br>131-132 INC.<br>133-137 INC.<br>138-137 INC. | STATION CROSS SECTIONS, RAMP C<br>STATION CROSS SECTIONS, RAMP D<br>STATION CROSS SECTIONS, RACARINEY FRONTAGE ROAD<br>STATION CROSS SECTIONS, BARKER FRONTAGE ROAD<br>STATION CROSS SECTIONS, RELOCATED T.R. 154<br>STATION CROSS SECTIONS, T. B. 134 CONNECTION                                                                                                                                                                                                                                                                                                                                                                                                                                                                                                                                                                                                                                                                                                                                                                                                                                                                                                                                                                                                                                                                                                                                                                                                                                                                                                                                                                                                                                                                                                                                                                                                                                                                                                                                                                                                                                                                                                                                                                                                                                                                    | STATION 1225759, RELOCATED CROSSROAD AT<br>STATION 1358+00 AND RELOCATED CROSSROAD<br>LEFT OF STATION 1328± TO 1358± AS INDICATED<br>ON THE TYPICAL SECTIONS AND AS OTHERWISE<br>SHOWN ON THE PLANS.<br>ESTIMATED QUANTITY.<br>7,400 TONS GRAVEL OR CRUSHED STONE BASE COURSE,<br>TYPE 5                                           | 029003                      | PAID FOR AT THE CONTRACT UNIT PRICE PER SQUARE<br>YARD FOR PAVEMENT REMOVAL.<br>ESTIMATED QUANTITY<br>8,189 SQ. YDS. PAVEMENT REMOVAL<br>19. SALVAGED AGGREGATE SHALL BE REMOVED FROM THE DETOUR<br>ROAD AFTER THE DETOUR ROAD HAS SERVED IT'S PURPOSE<br>AND SHALL BE REUSED IN SUPFACING ACCESS LANE LEFT                                                                                                                | 082001                               |
| 1 43<br>1 44<br>1 45<br>1 46<br>1 46<br>1 47<br>1 48<br>1 49<br>1 50       | STANDARD NOS. 1517, 1566-1, 157 Contention<br>STANDARD NOS. 1536R, 1744-1, 1776R, 1971-2<br>STANDARD NOS. 1697-2, 1766-2<br>STANDARD NOS. 1909-3<br>STANDARD NOS. 1999-3<br>STANDARD NOS. 1997<br>STANDARD NOS. 2051<br>STANDARD NOS. 2051<br>STANDARD NOS. 2051<br>STANDARD NOS. 2054<br>STANDARD NOS. 2054<br>STAN | B. A GRAVEL OR CRUSHED STONE SURFACE COURSE, TYPE A<br>SHALL BE PLACED ON ALL FRONTAGE ROADS, ACCESS<br>LANES, DETOUR ROADS AND MAYLBOX TURNOUTS AS<br>INDICATED ON THE PLANS IN ACCORDANCE WITH THE<br>TYPICAL SECTIONS.<br>ESTIMATED QUANTITY                                                                                    | No. 1                       | AND SHALL BE REUSED IN SURFACING ACCESS LANE LEFT<br>OF STA. 1133 TO STA. 1138 AND ALL PRIVATE ENTRANCES<br>ADJACENT TO FRONTAGE ROAD RIGHT OF STA. 1100 TO<br>STA. 1139.<br>ESTIMATED QUANTITY<br>128 CU. YDS. SALVAGED AGGREGATS<br>20. CALCIUM CHLORIDE SHALL BE APPLIED ON THE DETOUR                                                                                                                                  | 101006                               |
| 151<br>152<br>153<br>154<br>155                                            | STANDARD NOS. 2114, 2135, 2136, 2143<br>STANDARD NOS. 1976, 2122<br>STANDARD NOS. 2129-1<br>STANDARD NOS. 2138-1<br>SYANDARD NOS. 2138-1<br>SYANDARD NOS. 2149, 2150<br>STANDARD NOS. 1972-1, 1973                                                                                                                                                                                                                                                                                                                                                                                                                                                                                                                                                                                                                                                                                                                                                                                                                                                                                                                                                                                                                                                                                                                                                                                                                                                                                                                                                                                                                                                                                                                                                                                                                                                                                                                                                                                                                                                                                                                                                                                                                                                                                                                                   | 6,200 TONS GRAVEL OR CRUSHED STONE SURFACE COURSE,<br>TYPE A                                                                                                                                                                                                                                                                       | 038001                      | ROAD AS DIRECTED BY THE ENGINEER.<br>ESTIMATED QUANTITY<br>3.9 TONS CALCIUM CHLORIDE APPLIED<br>21. SHOULDERS, SIDESLORES, BACKSLOPES AND OTWER PORTIONS<br>OF THE RIGHT-OF-WAY HAVING INSUFFICIENT VEGETATION<br>SHALL BE SEEDED AS DIRECTED BY THE ENGINEER. ONLY<br>EARTH SHOULDERS, AND SLOPES WIT AND GREATER SHALL.                                                                                                  | 10200 I<br>S                         |
|                                                                            |                                                                                                                                                                                                                                                                                                                                                                                                                                                                                                                                                                                                                                                                                                                                                                                                                                                                                                                                                                                                                                                                                                                                                                                                                                                                                                                                                                                                                                                                                                                                                                                                                                                                                                                                                                                                                                                                                                                                                                                                                                                                                                                                                                                                                                                                                                                                      | TYPICAL SECTIONS<br>ESTIMATED QUANTITIES<br>5,200 GALS. BITUMINOUS MATERIALS (SEAL.COAT)<br>100 TONS SEAL COAT ACCREATE<br>10. A DITUMINOUS SURFACE TREATMENT, SUBCLASS A-3<br>(MODIFIED) SHALL BE PLACED ON THE MAINLINE                                                                                                          | 037001<br>037002            | BE NUCCHED. ESTIMATED QUANTITIES<br>86 ACRES TEMPORARY SEEDING<br>88 ACRES COMPLETE SEEDING<br>200 TONS STRAW FOR ASPHALT-COATED MULCH<br>20,000 GALS. EMULSIFIED ASPHALT                                                                                                                                                                                                                                                  | 110001<br>110004<br>111002<br>111003 |
|                                                                            |                                                                                                                                                                                                                                                                                                                                                                                                                                                                                                                                                                                                                                                                                                                                                                                                                                                                                                                                                                                                                                                                                                                                                                                                                                                                                                                                                                                                                                                                                                                                                                                                                                                                                                                                                                                                                                                                                                                                                                                                                                                                                                                                                                                                                                                                                                                                      | AND RAMP SHOULDERS IN ACCORDANCE WITH THE<br>TYPICAL SECTIONS AND SPECIAL PROVISIONS.<br>ESTIMATED QUANTITIES<br>36,000 GALS. BITUMINOUS MATERIALS (FRIME COAT)A-3<br>42,900 GALS. BITUMINOUS MATERIALS (COVER.COAT)A-3<br>2,200 TONS COVER AGGREGATE                                                                              | 03900 I<br>039008<br>039003 | 22. ON ALL AREAS TO BE SEEDED, FERTILIZER NUTRIENTS<br>AND AGRICULTURAL GROUND LIMESTONE SHALL BE APPLIED<br>AS DIRECTED BY THE ENGINEER.<br>IN TONS FERTILIZER NUTRIENTS<br>520 TONS AGRICULTURAL GROUND LIMESTONE<br>23. A STRIP OF SOD 16° WIDE SHALL BE PLACED ON EACH SIDE                                                                                                                                            | 110005                               |
|                                                                            |                                                                                                                                                                                                                                                                                                                                                                                                                                                                                                                                                                                                                                                                                                                                                                                                                                                                                                                                                                                                                                                                                                                                                                                                                                                                                                                                                                                                                                                                                                                                                                                                                                                                                                                                                                                                                                                                                                                                                                                                                                                                                                                                                                                                                                                                                                                                      | 11. INCIDENTAL BITUMINOUS SURFACING SHALL BE PLACED<br>ON MEDIAN ISLANDS, PRIVATE ENTRANCES, APPROACHES<br>AND MAILEOX TURNOUTS AS SHOWN IN THE PLANS AND<br>IN ACCORDANCE WITH THE SPECIAL PROVISIONS.<br>ESTIMATED QUANTITIES<br>200 GALS BITUMINOUS MATERIALS (PRIME COAT) I-11<br>AI TONS INCIDENTAL BITUMINOUS SURFACING I-11 | DISERS                      | OF ALL PAVED DITCHES, AND AS DIRECTED BY THE ENGLNES<br>ESTIMATED QUANTITIES<br>1,300 SQ. YDS. SODDING<br>6 UNITS SUPPLEMENTAL WATERING<br>24. DELINEATORS SHALL BE INSTALLED ON OUTSIDE SHOULDERS<br>FOR WAINLINE AT A SPACING OF 200 FEET, BETWEEN                                                                                                                                                                       | I 12001<br>112002                    |
|                                                                            |                                                                                                                                                                                                                                                                                                                                                                                                                                                                                                                                                                                                                                                                                                                                                                                                                                                                                                                                                                                                                                                                                                                                                                                                                                                                                                                                                                                                                                                                                                                                                                                                                                                                                                                                                                                                                                                                                                                                                                                                                                                                                                                                                                                                                                                                                                                                      | . 12. A PORTLAND CEMENT CONCRETE PAVEMENT OF 8" UNIFORM<br>THICKNESS SHALL BE CONSTRUCTED AT S.B.I. 10<br>(ROUTE 47) CONNECTION AND AT TERMINATIONS IN<br>ACCORDANCE WITH THE TYPICAL SECTIONS.<br>ESTIMATED OUANTITY<br>12,119 SO. YDS. PORTLAND CEMENT CONCRETE<br>PAVEMENT, (8 INCH)                                            | 048006                      | STA. 1120+00 AND STA. 1379+00, AND AT OTHER LOCATION<br>AS SHOWN ON THE PLANS.<br>ESTIMATED GUANTITY<br>500 EACH DELINEATORS<br>25. PERMANENT SURVEY MARKERS SHALL BE SET ON THE SURVEY<br>CENTERLINE FOR F.A. 135, S.B.I. 10, RELOCATED T.R.<br>RELOCATED ROUTE 47, AND RELOCATED T.R. 154 AT THE                                                                                                                         |                                      |
|                                                                            |                                                                                                                                                                                                                                                                                                                                                                                                                                                                                                                                                                                                                                                                                                                                                                                                                                                                                                                                                                                                                                                                                                                                                                                                                                                                                                                                                                                                                                                                                                                                                                                                                                                                                                                                                                                                                                                                                                                                                                                                                                                                                                                                                                                                                                                                                                                                      |                                                                                                                                                                                                                                                                                                                                    | -                           | LOCATIONS SHOWN IN THE PLANS INDICATED BY THE SYMBOL<br>ESTIMATED QUANTITIES<br>18 EACH PERMANENT SURVEY MARKERS, TYPE I<br>32 EACH PERMANENT SURVEY MARKERS, TYPE II                                                                                                                                                                                                                                                      | Z00850<br>200351                     |