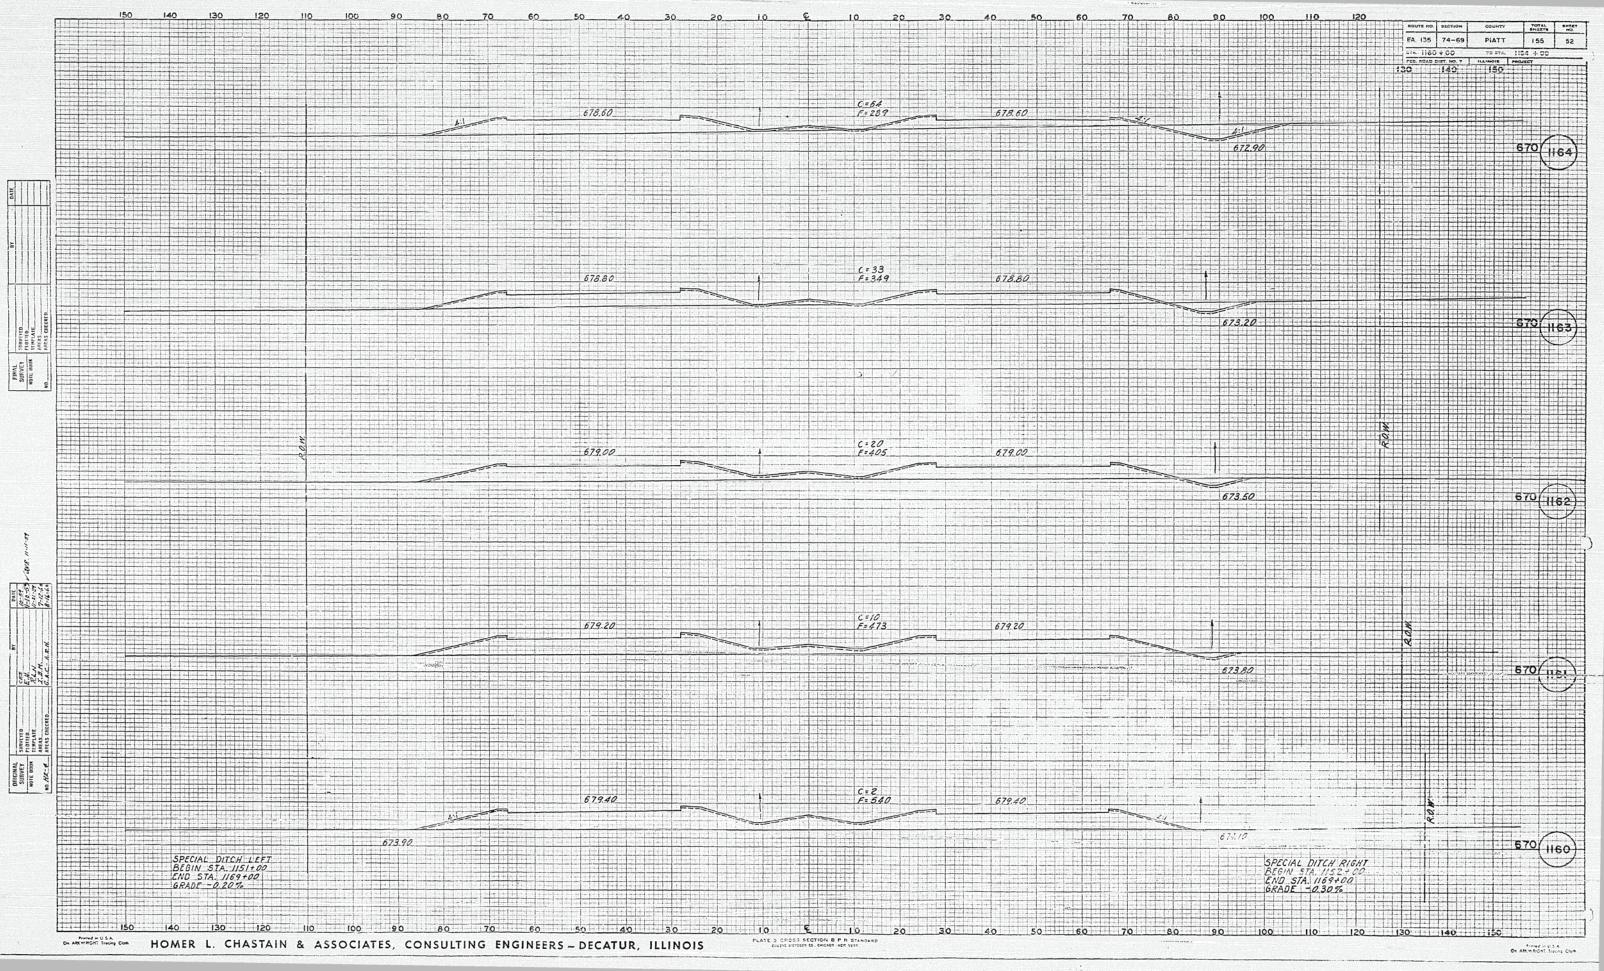

| CTION | COUNTY | TOTAL          | MO             |
|-------|--------|----------------|----------------|
| 4-69  | PIATT  | 155            | 5              |
|       | 4-69   | <br>4-69 PIATT | 4-69 PIATT 155 |