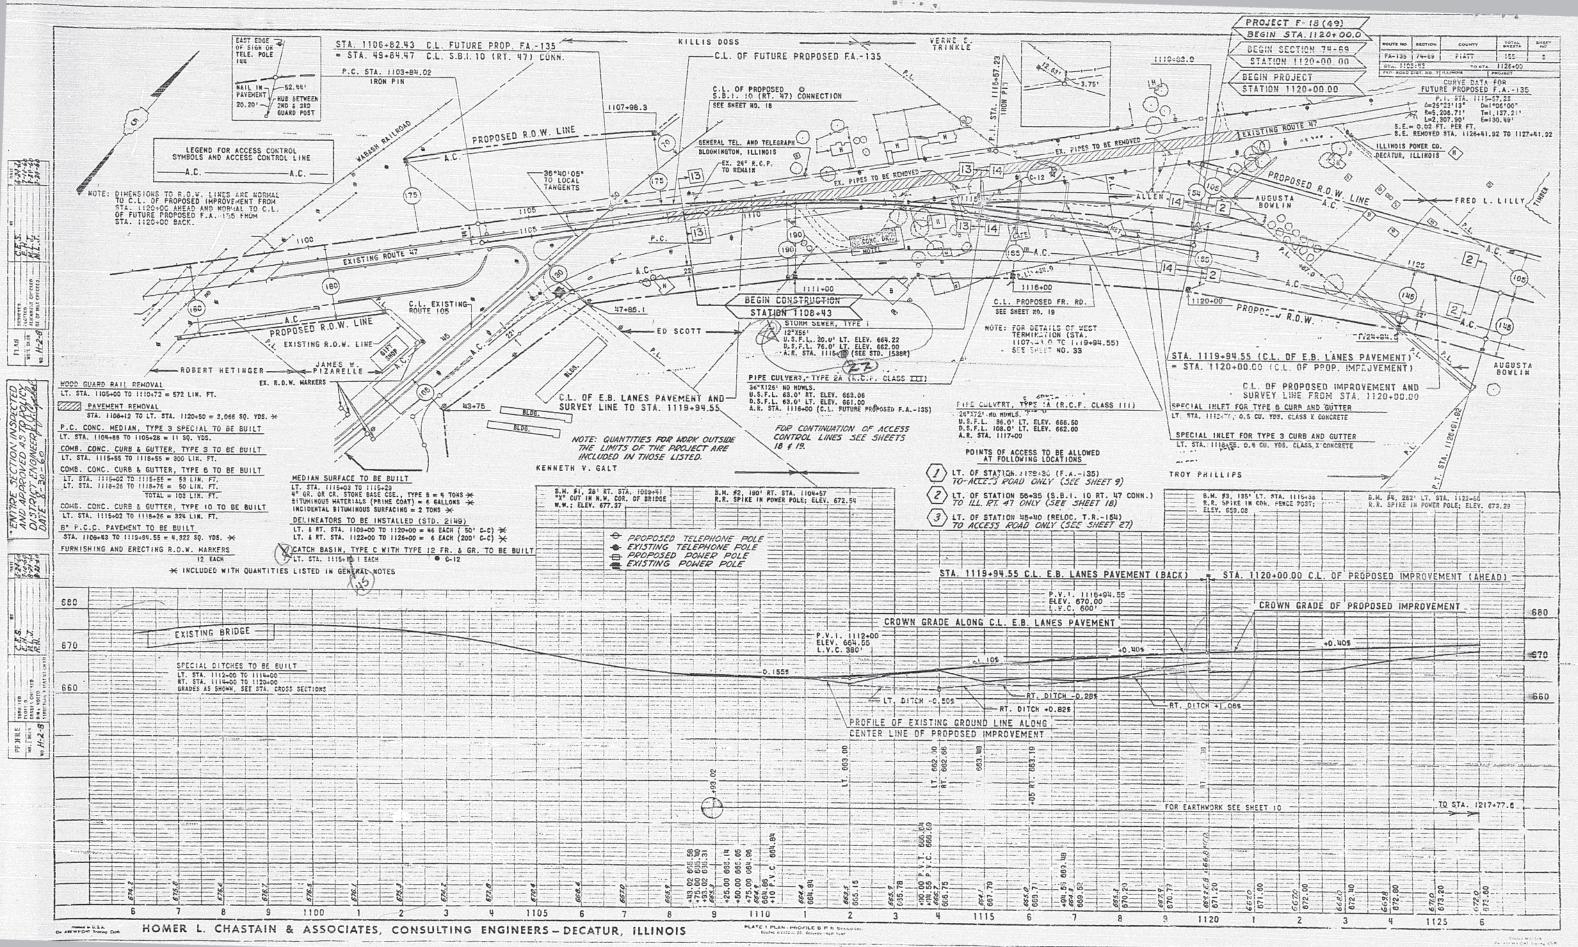

# GENERAL QUANTITY NOTES

| SHEET NO.                                                                  | CONTENTS                                                                                                                                                                                                                                                                                                                                                                                                                                                                                                                                                                                                                                                                                                                                                                                                                                                                                                                                                                                                                                                                                                                                                                                                                                                                                                                                                                                                                                                                                                                                                                                                                                                                                                                                                                                                                                                                                                                                                                                                                                                                                                                                                                                                                                                                                                                             |                                                                                                                                                                                                                                                                                                                                    | CODED PAY<br>ITEM NO.       |                                                                                                                                                                                                                                                                                                                                                                                                                            | CODED PAY                            |
|----------------------------------------------------------------------------|--------------------------------------------------------------------------------------------------------------------------------------------------------------------------------------------------------------------------------------------------------------------------------------------------------------------------------------------------------------------------------------------------------------------------------------------------------------------------------------------------------------------------------------------------------------------------------------------------------------------------------------------------------------------------------------------------------------------------------------------------------------------------------------------------------------------------------------------------------------------------------------------------------------------------------------------------------------------------------------------------------------------------------------------------------------------------------------------------------------------------------------------------------------------------------------------------------------------------------------------------------------------------------------------------------------------------------------------------------------------------------------------------------------------------------------------------------------------------------------------------------------------------------------------------------------------------------------------------------------------------------------------------------------------------------------------------------------------------------------------------------------------------------------------------------------------------------------------------------------------------------------------------------------------------------------------------------------------------------------------------------------------------------------------------------------------------------------------------------------------------------------------------------------------------------------------------------------------------------------------------------------------------------------------------------------------------------------|------------------------------------------------------------------------------------------------------------------------------------------------------------------------------------------------------------------------------------------------------------------------------------------------------------------------------------|-----------------------------|----------------------------------------------------------------------------------------------------------------------------------------------------------------------------------------------------------------------------------------------------------------------------------------------------------------------------------------------------------------------------------------------------------------------------|--------------------------------------|
| !<br>2<br>3<br>4<br>5<br>6                                                 | COVER SHEET<br>TYPICAL SECTIONS FOR MAINLINE<br>TYPICAL SECTIONS FOR CROSSROADS<br>TYPICAL SECTIONS FOR RAMPS<br>TYPICAL SECTIONS FOR TERMINATIONS<br>INDEX OF SHEETS AND GENERAL NOTES                                                                                                                                                                                                                                                                                                                                                                                                                                                                                                                                                                                                                                                                                                                                                                                                                                                                                                                                                                                                                                                                                                                                                                                                                                                                                                                                                                                                                                                                                                                                                                                                                                                                                                                                                                                                                                                                                                                                                                                                                                                                                                                                              | <ol> <li>TREES THAT INTERFERE WITH CONSTRUCTION OPERATION<br/>SHALL BE REMOVED AS DIRECTED BY THE ENGINEER.<br/>ESTIMATED QUANTITIES:</li> <li>800 IN. DIA. TREE REMOVAL (6° TO 15° DIA.)</li> <li>850 IN. DIA. TREE REMOVAL (OVER 15° DIA.)</li> </ol>                                                                            |                             | IS. EXCEPT AS OTHERWISE INDICATED ON THE PLANS, PORTLAND<br>CEMENT CONCRETE PAYEMENT OF 9" UNIFORM THICKNESS<br>AND 22'-O'WIOTH SHALL BE CONSTRUCTED AT S.B.I. 10<br>(ROUTE 47) CONNECTION AND RELOCATED ROUTE 47 IN<br>ACCORDANCE WITH THE TYPICAL SECTIONS.<br>ESTIMATED QUANTITY                                                                                                                                        |                                      |
| 7<br>8-17 IRC.<br>18<br>19<br>20<br>21<br>22<br>23                         | SUMMARY OF QUANTITIES AND SUMMARY OF CLASS X CONCRETE<br>PLAN AND PROFILE, MAINLINE<br>PLAN AND PROFILE, S.B.I. IO (RT. 17) CONNECTION<br>PLAN AND PROFILE, FRONTAGE ROAD TO T.R. 95<br>PLAN AND PROFILE, RELOCATED T.R. 87<br>PLAN AND PROFILE, RELOCATED T.R. 87<br>PLAN AND PROFILE, RELOCATED ROUTE 17<br>GENERAL LAYOUT, INTERCHANGE AT RELOC. RT. 47 WITH<br>F.A. 135                                                                                                                                                                                                                                                                                                                                                                                                                                                                                                                                                                                                                                                                                                                                                                                                                                                                                                                                                                                                                                                                                                                                                                                                                                                                                                                                                                                                                                                                                                                                                                                                                                                                                                                                                                                                                                                                                                                                                          | <ol> <li>2. HEDGES THAT INTERFERE WITH CONSTRUCTION OPERATION<br/>SHALL BE REMOVED AS DIRECTED BY THE ENGINEER.</li> <li>6 UNITS HEDGE REMOVAL</li> <li>3. SUB-BASE GRANULAR MATERIAL, TYPE A, SHALL BE<br/>PLACED 6" THICK COMPACTED UNDER THE PROPOSED<br/>10" P.C. CONCRETE PAVEMENT, 6" THICK COMPACTED</li> </ol>             | 010008                      | <ul> <li>9 BOS SQ. YDS. PORTLAND CEMENT CONCRETE PAVEMENT,</li> <li>9 INCH )</li> <li>EXCEPT AS OTHERWISE INDICATED ON THE PLANS,<br/>PORTLAND CEMENT CONCRETE PAVEMENT OF IO" UNIFORM<br/>THICKNESS SHALL BE CONSTRUCTED ON THE MAINLINE<br/>WITH 2 4 24'-D" WIDTH AND ON THE (4) RAMPS (A, B, C,<br/>AND D) OF THE INTERCHANGE AT RELOCATED ROUTE 47<br/>WITH VARIBLE WIDTH, AS SHOWN IN THE PLANS AND</li> </ul>        | 048007                               |
| 24<br>25<br>26<br>27<br>28<br>29<br>30                                     | PLAN AND PROFILE, RAMPS A & B INTERCHANGE AT RELOC.<br>RT. 47 WITH F.A. 135<br>PLAN AND PROFILE, RAMPS C & D INTERCHANGE AT RELOC.<br>RT. 47 WITH F.A. 135<br>PLAN AND PROFILE, BARKER FRONTAGE ROAD<br>PLAN AND PROFILE, RELOC. T.R. 154<br>PLAN AND PROFILE, RELOC. T.R. 154<br>PLAN AND PROFILE, T.R. 134 CONNECTION<br>PAYEMENT ELEVATIONS. INTERCHANGE AT RELOC. RT. 47                                                                                                                                                                                                                                                                                                                                                                                                                                                                                                                                                                                                                                                                                                                                                                                                                                                                                                                                                                                                                                                                                                                                                                                                                                                                                                                                                                                                                                                                                                                                                                                                                                                                                                                                                                                                                                                                                                                                                         | UNDER THE BITUMINOUS SURFACED SHOULDERS AND<br>4" THICK COMPACTED UNDER THE PROPOSED 8" P.C.<br>CONCRETE FAVEMENT IN ACCORDANCE WITH THE<br>TYPICAL CROSS SECTIONS.<br>ESTIMATED CUANTITY<br>79,000 TONS SUB-BASE GRANULAR MATERIAL, TYPE A                                                                                        | 02400 I I                   | ESTIMATED QUANTITY<br>ESTIMATED QUANTITY<br>[44,680 SQ. YDS. PORTLAND CEMENT CONCRETE PAVEMENT<br>{ 10 INCH }                                                                                                                                                                                                                                                                                                              | 048006                               |
| 31<br>32                                                                   | WITH F.A. 135<br>NOSE DETAILS, INTERCHANGE AT RELOC. RT. 47 WITH F.A.135<br>INTERSECTION DETAILS, INTERCHARGE AT RELOC. RT. 47<br>WITH F.A. 135<br>PAVEMENT DETAILS, WEST AND EAST TERMINATION OF F.A. 135                                                                                                                                                                                                                                                                                                                                                                                                                                                                                                                                                                                                                                                                                                                                                                                                                                                                                                                                                                                                                                                                                                                                                                                                                                                                                                                                                                                                                                                                                                                                                                                                                                                                                                                                                                                                                                                                                                                                                                                                                                                                                                                           | b. A GRAVEL OR CRUSHED STONE SHOULDER, TYPE A, SHALL<br>BE PLACED ON THE HAINLINE AND RAMP SMOULDERS<br>IN ACCORDANCE WITH THE TYPICAL CROSS SECTIONS<br>SHOWN IN THE PLANS.<br>SHOWN IN THE PLANS.<br>SHOWN IN THE PLANS.<br>SHOWN ON GRAVEL OR CRUSHED STONE SHOULDERS,<br>TYPE A.                                               | 025001                      | 15. THE VARIBLE WIDTH PORTIONS OF THE RAMPS OF THE<br>INTERCHANGE OF RELOCATED ROUTE 47 AT THE ACCELERATIO<br>AND DECELERATION LANES, SHALL BE CONSTRUCTED OF<br>PORTLAND CEMENT CONCRETE PAVEMENT, 10" UNIFORM<br>THICKNESS, COLORED AS SHOWN ON THE DETAILS INCLUDED<br>IN THE PLANS AND STATED IN THE SPECIAL PROVISONS.<br>ESTIMATED QUANTITY<br>4,061 SO. YDS. PORTLAND CEMENT CONCRETE PAVEMENT<br>(COLORED) 10 INCH | 048010                               |
| 33<br>31<br>35<br>36<br>37<br>36<br>39<br>40<br>41-100 INC.                | MISCELLANEOUS DETAILS<br>DRAINAGE DETAILS<br>SPECIAL BOX CULVERT, A.R. STA. 1294+92<br>SPECIAL BOX CULVERT, A.R. STA. 1367+00 W.B. LANES<br>SPECIAL BOX CULVERT, A.R. STA. 1367+00 E.B. LANES<br>SPECIAL BOX CULVERT, A.R. STA. 1381+08<br>SPECIAL BOX CULVERT, A.R. STA. 654+00 RELOC. RT. 47<br>STATION CROSS SECTIONS, MAINLINE<br>STATION CROSS SECTIONS, S.B.I. 10 (RT. 47) CONNECTION<br>STATION CROSS SECTIONS, FRONTAGE ROAD TO T.R. 95                                                                                                                                                                                                                                                                                                                                                                                                                                                                                                                                                                                                                                                                                                                                                                                                                                                                                                                                                                                                                                                                                                                                                                                                                                                                                                                                                                                                                                                                                                                                                                                                                                                                                                                                                                                                                                                                                      | <ol> <li>A GRAVEL DR CRUSHED STONE SHOULDER, TYPE B SHALL<br/>BE BUILT IN ACCORDANCE WITH THE TYPICAL CROSS<br/>SECTIONS SHOWN IN THE PLANS.<br/>ESTIMATED QUANTITY<br/>670 TONS GRAVEL OR CRUSHED STONE SHOULDERS, TYPE B</li> <li>TOPSOIL SHALL BE PLACED ON SHOULDERS, SIDESLOPES</li> </ol>                                    |                             | 16. PAVEMENT FABRIC SHALL BE PLACED FOR ALL PORTLAND<br>CEMENT CONCRETE PAVEMENT, EXCEPT FOR THE PORTLAND<br>CEMENT CONCRETE PAVEMENT OF 8" THICKNESS, IN<br>ACCORDANCE WITH THE TYPICAL SECTIONS.<br>ESTIMATED QUANTITY<br>159.271 SQ. YDS. PAVEMENT FABRIC                                                                                                                                                               | 048019                               |
| 116                                                                        | STATION CROSS SECTIONS, S.B.I. ID (RT. ¥7) CONHECTION<br>STATION CROSS SECTIONS, FRONTAGE ROAD TO T.R. 95<br>STATION CROSS SECTIONS, RELOCATED T.R. 97<br>STATION CROSS SECTIONS, I.C.R.R. AND I.T.R.R.<br>STATION CROSS SECTIONS, CRESAP-PATTON FRONTAGE ROAD<br>STATION CROSS SECTIONS, RELOCATED ROUTE 47<br>STATION CROSS SECTIONS, RAMP A<br>STATION CROSS SECTIONS, RAMP A                                                                                                                                                                                                                                                                                                                                                                                                                                                                                                                                                                                                                                                                                                                                                                                                                                                                                                                                                                                                                                                                                                                                                                                                                                                                                                                                                                                                                                                                                                                                                                                                                                                                                                                                                                                                                                                                                                                                                     | AND BACKSLOPES FOR THE ENTIRE MAINLINE AND ALL<br>CROSSROADS EXCEPT FRONTAGE ROADS AND ACCESS<br>LANES AS INDICATED ON THE TYPICAL SECTIONS.<br>58,000°CU. YDS. TOP SOIL<br>7. A GRAVEL OR CRUSHED STONE BASE COURSE, TYPE B<br>SHALL BE PLACED ON RELOCATED CROSSROAD AT<br>STATION 1225759, RELOCATED CROSSROAD AT               | 027001                      | <ul> <li>17. CURING COVER SHALL BE REMOVED AND REPLACED AS<br/>DIRECTED BY THE ENGINEER.<br/>ESTIMATED QUANTITY<br/>60 UNITS REMOVING AND REPLACING CURING COVERING</li> <li>18. THE REMOVAL OF EXISTING PAVEMENT AS SHOWN ON THE<br/>PLANS OR AS DIRECTED BY THE ENGINEER SHALL BE<br/>DIRECTED BY THE ENGINEER SHALL BE</li> </ul>                                                                                       | 048018                               |
| 125<br>126-129 INC.<br>130<br>131-132 INC.<br>133-137 INC.<br>138-137 INC. | STATION CROSS SECTIONS, RAMP C<br>STATION CROSS SECTIONS, RAMP D<br>STATION CROSS SECTIONS, RACARINEY FRONTAGE ROAD<br>STATION CROSS SECTIONS, BARKER FRONTAGE ROAD<br>STATION CROSS SECTIONS, RELOCATED T.R. 154<br>STATION CROSS SECTIONS, T. B. 134 CONNECTION                                                                                                                                                                                                                                                                                                                                                                                                                                                                                                                                                                                                                                                                                                                                                                                                                                                                                                                                                                                                                                                                                                                                                                                                                                                                                                                                                                                                                                                                                                                                                                                                                                                                                                                                                                                                                                                                                                                                                                                                                                                                    | STATION 1225759, RELOCATED CROSSROAD AT<br>STATION 1358+00 AND RELOCATED CROSSROAD<br>LEFT OF STATION 1328± TO 1358± AS INDICATED<br>ON THE TYPICAL SECTIONS AND AS OTHERWISE<br>SHOWN ON THE PLANS.<br>ESTIMATED QUANTITY.<br>7,400 TONS GRAVEL OR CRUSHED STONE BASE COURSE,<br>TYPE 5                                           | 029003                      | PAID FOR AT THE CONTRACT UNIT PRICE PER SQUARE<br>YARD FOR PAVEMENT REMOVAL.<br>ESTIMATED QUANTITY<br>8,189 SQ. YDS. PAVEMENT REMOVAL<br>19. SALVAGED AGGREGATE SHALL BE REMOVED FROM THE DETOUR<br>ROAD AFTER THE DETOUR ROAD HAS SERVED IT'S PURPOSE<br>AND SHALL BE REUSED IN SUPFACING ACCESS LANE LEFT                                                                                                                | 082001                               |
| 1 43<br>1 44<br>1 45<br>1 46<br>1 46<br>1 47<br>1 48<br>1 49<br>1 50       | STANDARD NOS. 1517, 1566-1, 157 Contention<br>STANDARD NOS. 1536R, 1744-1, 1776R, 1971-2<br>STANDARD NOS. 1697-2, 1766-2<br>STANDARD NOS. 1909-3<br>STANDARD NOS. 1999-3<br>STANDARD NOS. 1997<br>STANDARD NOS. 2051<br>STANDARD NOS. 2051<br>STANDARD NOS. 2051<br>STANDARD NOS. 2054<br>STANDARD NOS. 2054<br>STAN | B. A GRAVEL OR CRUSHED STONE SURFACE COURSE, TYPE A<br>SHALL BE PLACED ON ALL FRONTAGE ROADS, ACCESS<br>LANES, DETOUR ROADS AND MAYLBOX TURNOUTS AS<br>INDICATED ON THE PLANS IN ACCORDANCE WITH THE<br>TYPICAL SECTIONS.<br>ESTIMATED QUANTITY                                                                                    | No. 1                       | AND SHALL BE REUSED IN SURFACING ACCESS LANE LEFT<br>OF STA. 1133 TO STA. 1138 AND ALL PRIVATE ENTRANCES<br>ADJACENT TO FRONTAGE ROAD RIGHT OF STA. 1100 TO<br>STA. 1139.<br>ESTIMATED QUANTITY<br>128 CU. YDS. SALVAGED AGGREGATS<br>20. CALCIUM CHLORIDE SHALL BE APPLIED ON THE DETOUR                                                                                                                                  | 101006                               |
| 151<br>152<br>153<br>154<br>155                                            | STANDARD NOS. 2114, 2135, 2136, 2143<br>STANDARD NOS. 1976, 2122<br>STANDARD NOS. 2129-1<br>STANDARD NOS. 2138-1<br>SYANDARD NOS. 2138-1<br>SYANDARD NOS. 2149, 2150<br>STANDARD NOS. 1972-1, 1973                                                                                                                                                                                                                                                                                                                                                                                                                                                                                                                                                                                                                                                                                                                                                                                                                                                                                                                                                                                                                                                                                                                                                                                                                                                                                                                                                                                                                                                                                                                                                                                                                                                                                                                                                                                                                                                                                                                                                                                                                                                                                                                                   | 6,200 TONS GRAVEL OR CRUSHED STONE SURFACE COURSE,<br>TYPE A                                                                                                                                                                                                                                                                       | 038001                      | ROAD AS DIRECTED BY THE ENGINEER.<br>ESTIMATED QUANTITY<br>3.9 TONS CALCIUM CHLORIDE APPLIED<br>21. SHOULDERS, SIDESLORES, BACKSLOPES AND OTWER PORTIONS<br>OF THE RIGHT-OF-WAY HAVING INSUFFICIENT VEGETATION<br>SHALL BE SEEDED AS DIRECTED BY THE ENGINEER. ONLY<br>EARTH SHOULDERS, AND SLOPES WIT AND GREATER SHALL.                                                                                                  | 10200 I<br>S                         |
|                                                                            |                                                                                                                                                                                                                                                                                                                                                                                                                                                                                                                                                                                                                                                                                                                                                                                                                                                                                                                                                                                                                                                                                                                                                                                                                                                                                                                                                                                                                                                                                                                                                                                                                                                                                                                                                                                                                                                                                                                                                                                                                                                                                                                                                                                                                                                                                                                                      | TYPICAL SECTIONS<br>ESTIMATED QUANTITIES<br>5,200 GALS. BITUMINOUS MATERIALS (SEAL.COAT)<br>100 TONS SEAL COAT ACCREATE<br>10. A DITUMINOUS SURFACE TREATMENT, SUBCLASS A-3<br>(MODIFIED) SHALL BE PLACED ON THE MAINLINE                                                                                                          | 037001<br>037002            | BE NUCCHED. ESTIMATED QUANTITIES<br>86 ACRES TEMPORARY SEEDING<br>88 ACRES COMPLETE SEEDING<br>200 TONS STRAW FOR ASPHALT-COATED MULCH<br>20,000 GALS. EMULSIFIED ASPHALT                                                                                                                                                                                                                                                  | 110001<br>110004<br>111002<br>111003 |
|                                                                            |                                                                                                                                                                                                                                                                                                                                                                                                                                                                                                                                                                                                                                                                                                                                                                                                                                                                                                                                                                                                                                                                                                                                                                                                                                                                                                                                                                                                                                                                                                                                                                                                                                                                                                                                                                                                                                                                                                                                                                                                                                                                                                                                                                                                                                                                                                                                      | AND RAMP SHOULDERS IN ACCORDANCE WITH THE<br>TYPICAL SECTIONS AND SPECIAL PROVISIONS.<br>ESTIMATED QUANTITIES<br>36,000 GALS. BITUMINOUS MATERIALS (FRIME COAT)A-3<br>42,900 GALS. BITUMINOUS MATERIALS (COVER.COAT)A-3<br>2,200 TONS COVER AGGREGATE                                                                              | 03900 I<br>039008<br>039003 | 22. ON ALL AREAS TO BE SEEDED, FERTILIZER NUTRIENTS<br>AND AGRICULTURAL GROUND LIMESTONE SHALL BE APPLIED<br>AS DIRECTED BY THE ENGINEER.<br>IN TONS FERTILIZER NUTRIENTS<br>520 TONS AGRICULTURAL GROUND LIMESTONE<br>23. A STRIP OF SOD 16° WIDE SHALL BE PLACED ON EACH SIDE                                                                                                                                            | 110005                               |
|                                                                            |                                                                                                                                                                                                                                                                                                                                                                                                                                                                                                                                                                                                                                                                                                                                                                                                                                                                                                                                                                                                                                                                                                                                                                                                                                                                                                                                                                                                                                                                                                                                                                                                                                                                                                                                                                                                                                                                                                                                                                                                                                                                                                                                                                                                                                                                                                                                      | 11. INCIDENTAL BITUMINOUS SURFACING SHALL BE PLACED<br>ON MEDIAN ISLANDS, PRIVATE ENTRANCES, APPROACHES<br>AND MAILEOX TURNOUTS AS SHOWN IN THE PLANS AND<br>IN ACCORDANCE WITH THE SPECIAL PROVISIONS.<br>ESTIMATED QUANTITIES<br>200 GALS BITUMINOUS MATERIALS (PRIME COAT) I-11<br>AI TONS INCIDENTAL BITUMINOUS SURFACING I-11 | DISERS                      | OF ALL PAVED DITCHES, AND AS DIRECTED BY THE ENGLNES<br>ESTIMATED QUANTITIES<br>1,300 SQ. YDS. SODDING<br>6 UNITS SUPPLEMENTAL WATERING<br>24. DELINEATORS SHALL BE INSTALLED ON OUTSIDE SHOULDERS<br>FOR WAINLINE AT A SPACING OF 200 FEET, BETWEEN                                                                                                                                                                       | I 12001<br>112002                    |
|                                                                            |                                                                                                                                                                                                                                                                                                                                                                                                                                                                                                                                                                                                                                                                                                                                                                                                                                                                                                                                                                                                                                                                                                                                                                                                                                                                                                                                                                                                                                                                                                                                                                                                                                                                                                                                                                                                                                                                                                                                                                                                                                                                                                                                                                                                                                                                                                                                      | . 12. A PORTLAND CEMENT CONCRETE PAVEMENT OF 8" UNIFORM<br>THICKNESS SHALL BE CONSTRUCTED AT S.B.I. 10<br>(ROUTE 47) CONNECTION AND AT TERMINATIONS IN<br>ACCORDANCE WITH THE TYPICAL SECTIONS.<br>ESTIMATED OUANTITY<br>12,119 SO. YDS. PORTLAND CEMENT CONCRETE<br>PAVEMENT, (8 INCH)                                            | 048006                      | STA. 1120+00 AND STA. 1379+00, AND AT OTHER LOCATION<br>AS SHOWN ON THE PLANS.<br>ESTIMATED GUANTITY<br>500 EACH DELINEATORS<br>25. PERMANENT SURVEY MARKERS SHALL BE SET ON THE SURVEY<br>CENTERLINE FOR F.A. 135, S.B.I. 10, RELOCATED T.R.<br>RELOCATED ROUTE 47, AND RELOCATED T.R. 154 AT THE                                                                                                                         |                                      |
|                                                                            |                                                                                                                                                                                                                                                                                                                                                                                                                                                                                                                                                                                                                                                                                                                                                                                                                                                                                                                                                                                                                                                                                                                                                                                                                                                                                                                                                                                                                                                                                                                                                                                                                                                                                                                                                                                                                                                                                                                                                                                                                                                                                                                                                                                                                                                                                                                                      |                                                                                                                                                                                                                                                                                                                                    | -                           | LOCATIONS SHOWN IN THE PLANS INDICATED BY THE SYMBOL<br>ESTIMATED QUANTITIES<br>18 EACH PERMANENT SURVEY MARKERS, TYPE I<br>32 EACH PERMANENT SURVEY MARKERS, TYPE II                                                                                                                                                                                                                                                      | Z00850<br>200351                     |