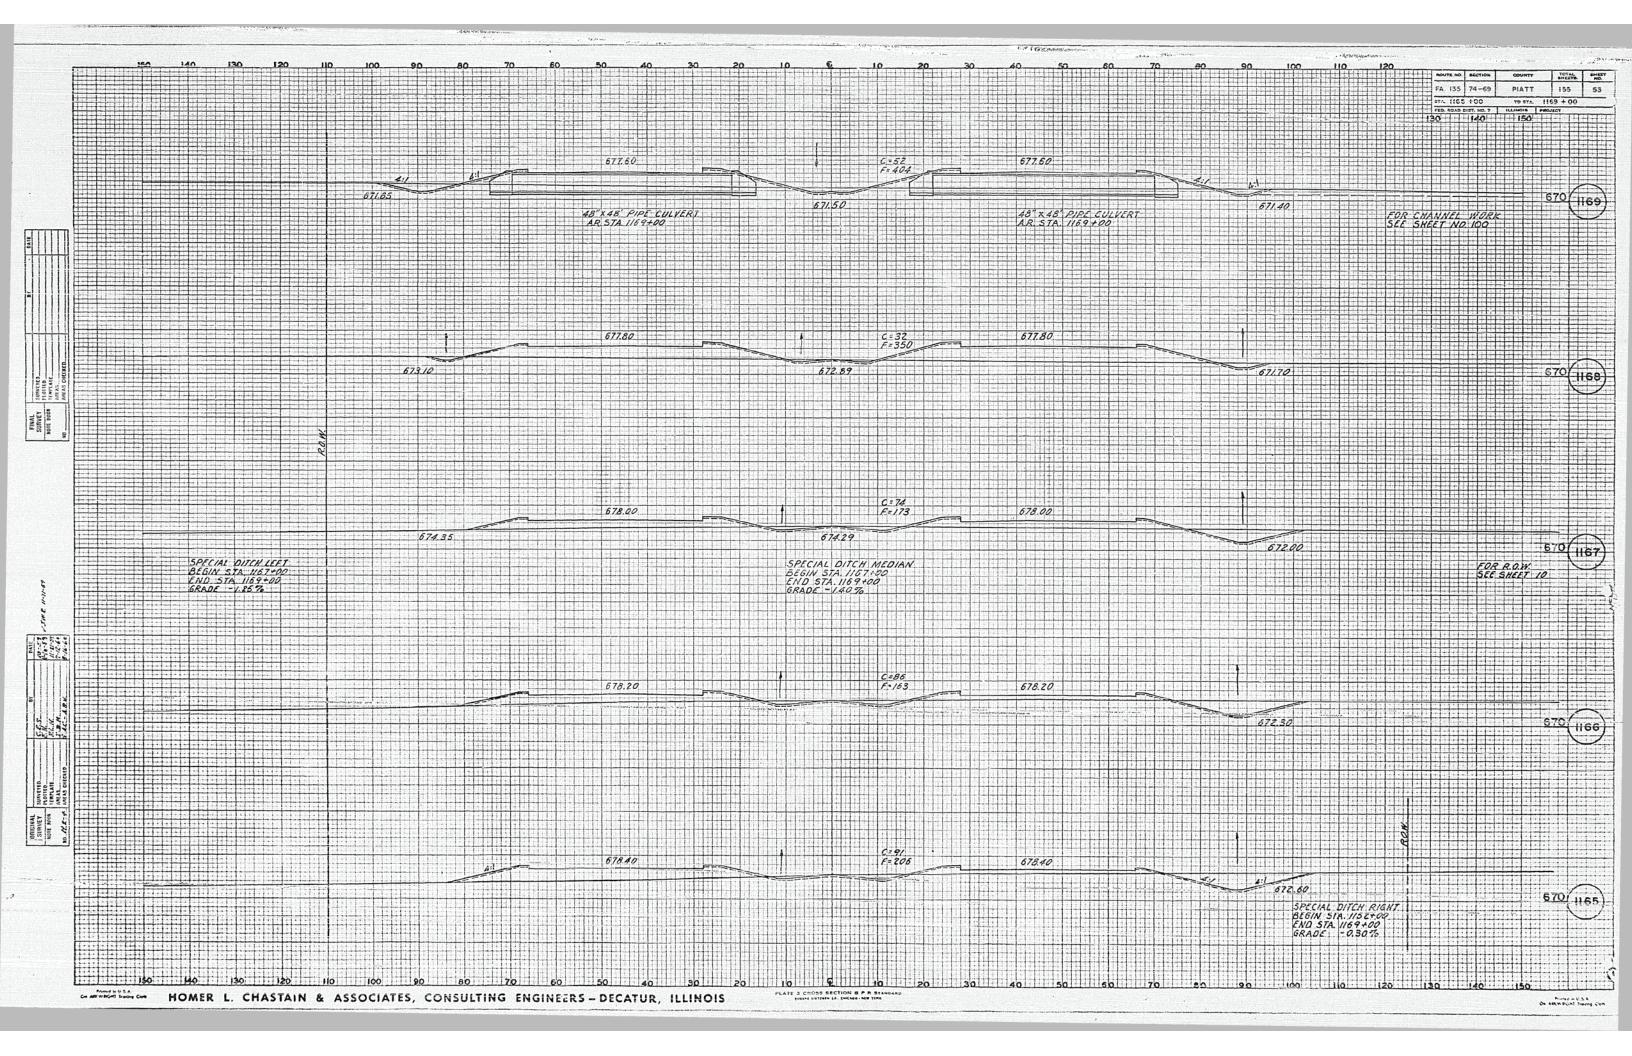

| CTION | COUNTY | TOTAL          | MO             |
|-------|--------|----------------|----------------|
| 4-69  | PIATT  | 155            | 5              |
|       | 4-69   | <br>4-69 PIATT | 4-69 PIATT 155 |