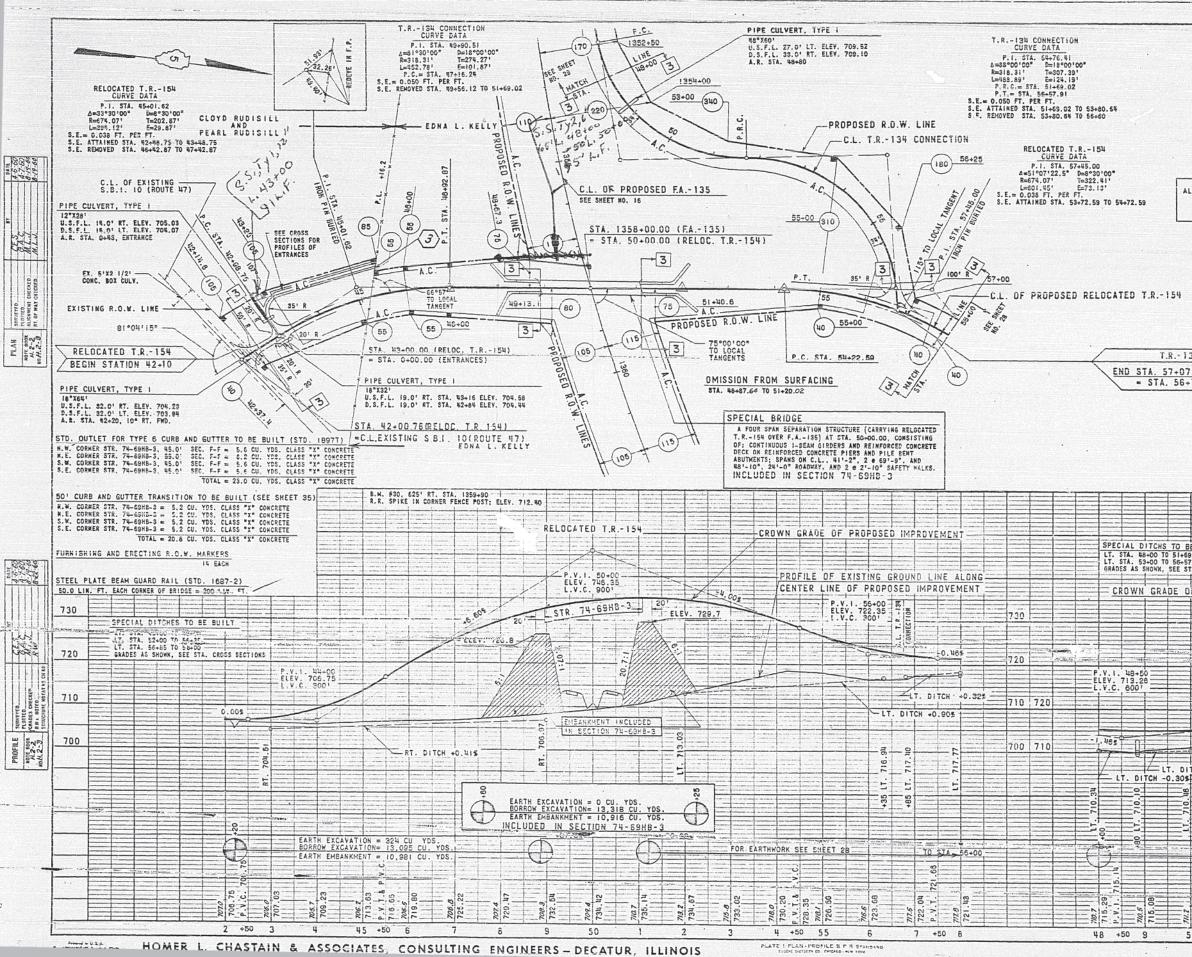

| CTION | COUNTY | TOTAL          | MO             |
|-------|--------|----------------|----------------|
| 4-69  | PIATT  | 155            | 5              |
|       | 4-69   | <br>4-69 PIATT | 4-69 PIATT 155 |