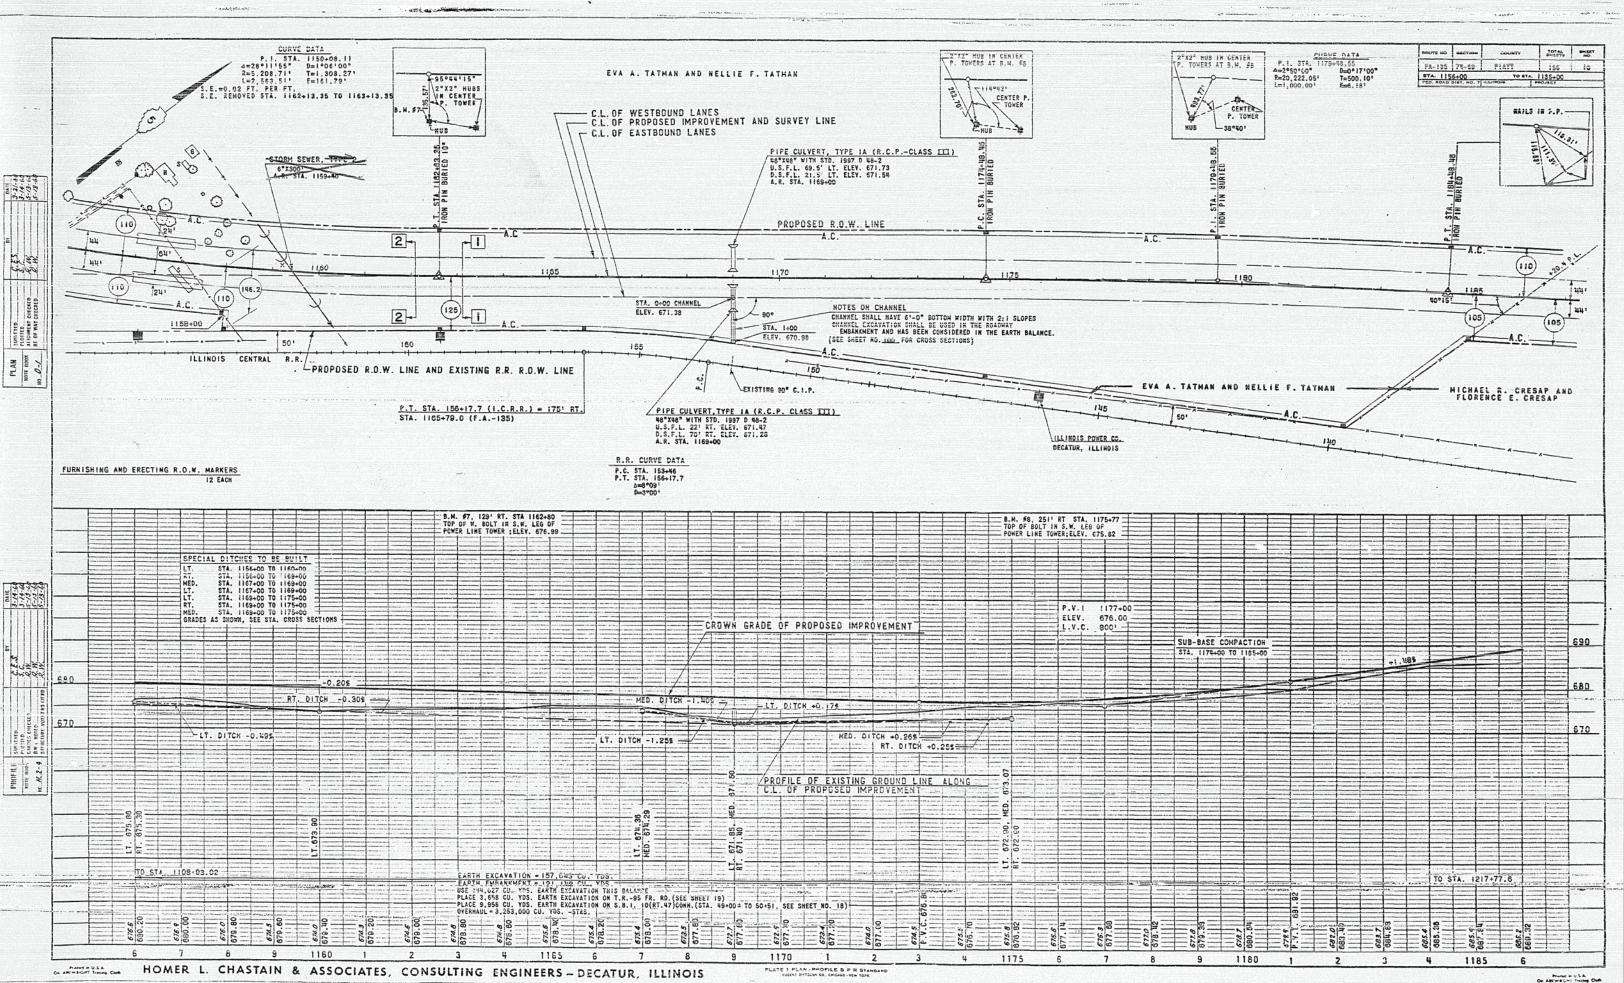

| CTION | COUNTY | TOTAL          | MO             |
|-------|--------|----------------|----------------|
| 4-69  | PIATT  | 155            | 5              |
|       | 4-69   | <br>4-69 PIATT | 4-69 PIATT 155 |