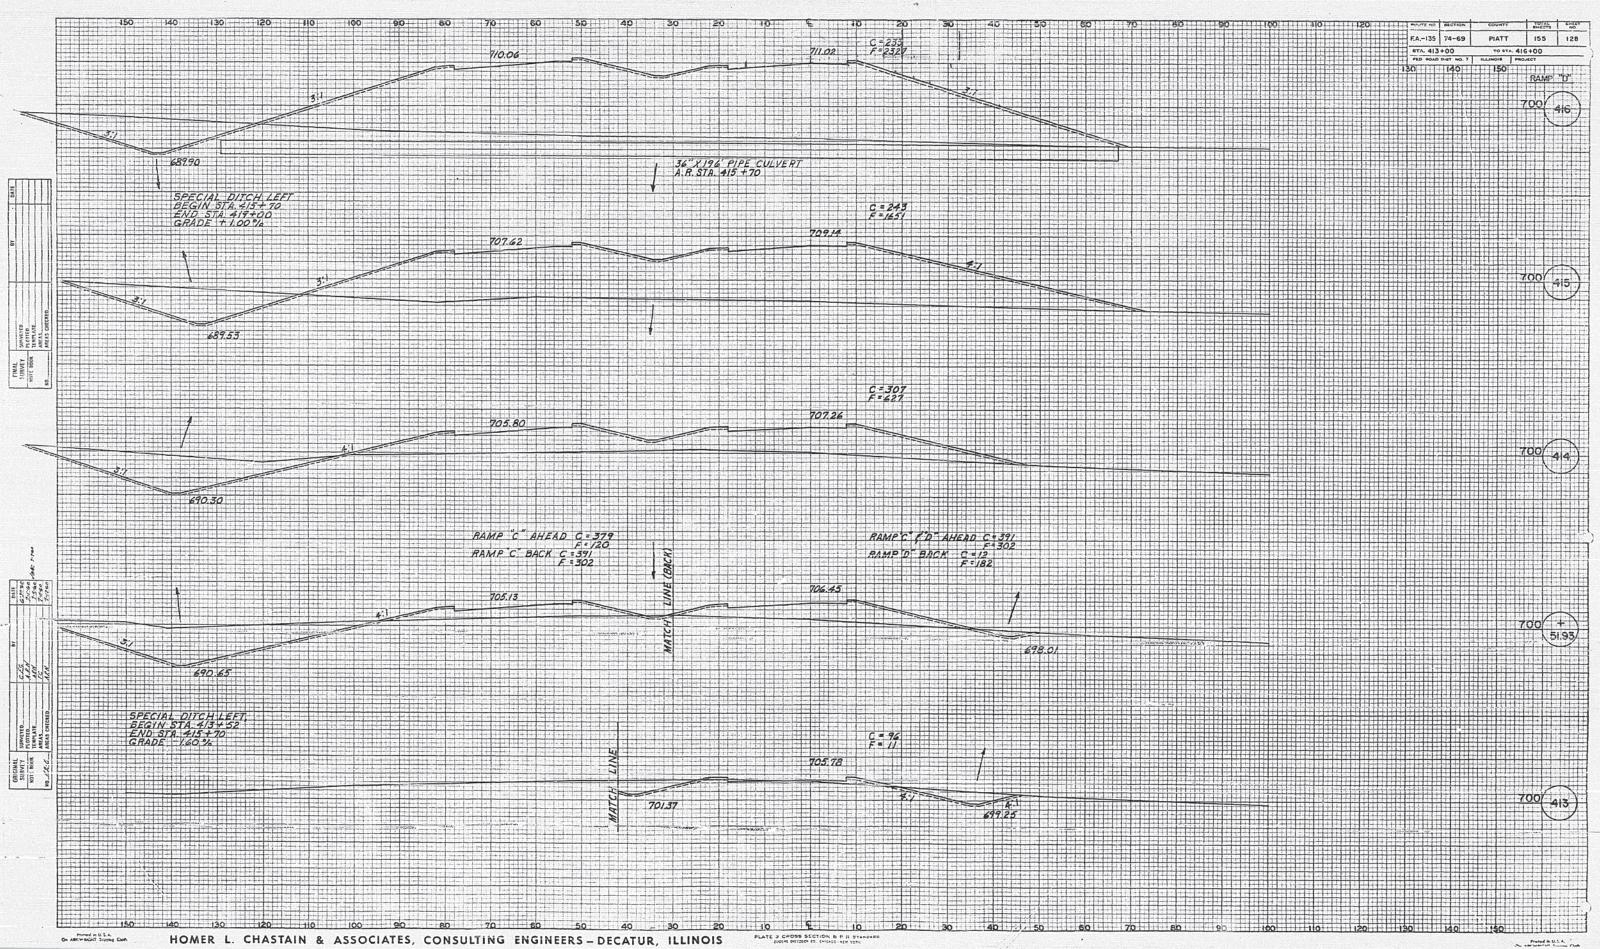

# GENERAL QUANTITY NOTES

| SHEET NO.                                                                  | CONTENTS                                                                                                                                                                                                                                                                                                                                                                                                                                                                                                                                                                                                                                                                                                                                                                                                                                                                                                                                                                                                                                                                                                                                                                                                                                                                                                                                                                                                                                                                                                                                                                                                                                                                                                                                                                                                                                                                                                                                                                                                                                                                                                                                                                                                                                                                                                                             |                                                                                                                                                                                                                                                                                                                                    | CODED PAY<br>ITEM NO.       |                                                                                                                                                                                                                                                                                                                                                                                                                            | CODED PAY                            |
|----------------------------------------------------------------------------|--------------------------------------------------------------------------------------------------------------------------------------------------------------------------------------------------------------------------------------------------------------------------------------------------------------------------------------------------------------------------------------------------------------------------------------------------------------------------------------------------------------------------------------------------------------------------------------------------------------------------------------------------------------------------------------------------------------------------------------------------------------------------------------------------------------------------------------------------------------------------------------------------------------------------------------------------------------------------------------------------------------------------------------------------------------------------------------------------------------------------------------------------------------------------------------------------------------------------------------------------------------------------------------------------------------------------------------------------------------------------------------------------------------------------------------------------------------------------------------------------------------------------------------------------------------------------------------------------------------------------------------------------------------------------------------------------------------------------------------------------------------------------------------------------------------------------------------------------------------------------------------------------------------------------------------------------------------------------------------------------------------------------------------------------------------------------------------------------------------------------------------------------------------------------------------------------------------------------------------------------------------------------------------------------------------------------------------|------------------------------------------------------------------------------------------------------------------------------------------------------------------------------------------------------------------------------------------------------------------------------------------------------------------------------------|-----------------------------|----------------------------------------------------------------------------------------------------------------------------------------------------------------------------------------------------------------------------------------------------------------------------------------------------------------------------------------------------------------------------------------------------------------------------|--------------------------------------|
| !<br>2<br>3<br>4<br>5<br>6                                                 | COVER SHEET<br>TYPICAL SECTIONS FOR MAINLINE<br>TYPICAL SECTIONS FOR CROSSROADS<br>TYPICAL SECTIONS FOR RAMPS<br>TYPICAL SECTIONS FOR TERMINATIONS<br>INDEX OF SHEETS AND GENERAL NOTES                                                                                                                                                                                                                                                                                                                                                                                                                                                                                                                                                                                                                                                                                                                                                                                                                                                                                                                                                                                                                                                                                                                                                                                                                                                                                                                                                                                                                                                                                                                                                                                                                                                                                                                                                                                                                                                                                                                                                                                                                                                                                                                                              | <ol> <li>TREES THAT INTERFERE WITH CONSTRUCTION OPERATION<br/>SHALL BE REMOVED AS DIRECTED BY THE ENGINEER.<br/>ESTIMATED QUANTITIES:</li> <li>800 IN. DIA. TREE REMOVAL (6° TO 15° DIA.)</li> <li>850 IN. DIA. TREE REMOVAL (OVER 15° DIA.)</li> </ol>                                                                            |                             | IS. EXCEPT AS OTHERWISE INDICATED ON THE PLANS, PORTLAND<br>CEMENT CONCRETE PAYEMENT OF 9" UNIFORM THICKNESS<br>AND 22'-O'WIOTH SHALL BE CONSTRUCTED AT S.B.I. 10<br>(ROUTE 47) CONNECTION AND RELOCATED ROUTE 47 IN<br>ACCORDANCE WITH THE TYPICAL SECTIONS.<br>ESTIMATED QUANTITY                                                                                                                                        |                                      |
| 7<br>8-17 IRC.<br>18<br>19<br>20<br>21<br>22<br>23                         | SUMMARY OF QUANTITIES AND SUMMARY OF CLASS X CONCRETE<br>PLAN AND PROFILE, MAINLINE<br>PLAN AND PROFILE, S.B.I. IO (RT. 17) CONNECTION<br>PLAN AND PROFILE, FRONTAGE ROAD TO T.R. 95<br>PLAN AND PROFILE, RELOCATED T.R. 87<br>PLAN AND PROFILE, RELOCATED T.R. 87<br>PLAN AND PROFILE, RELOCATED ROUTE 17<br>GENERAL LAYOUT, INTERCHANGE AT RELOC. RT. 47 WITH<br>F.A. 135                                                                                                                                                                                                                                                                                                                                                                                                                                                                                                                                                                                                                                                                                                                                                                                                                                                                                                                                                                                                                                                                                                                                                                                                                                                                                                                                                                                                                                                                                                                                                                                                                                                                                                                                                                                                                                                                                                                                                          | <ol> <li>2. HEDGES THAT INTERFERE WITH CONSTRUCTION OPERATION<br/>SHALL BE REMOVED AS DIRECTED BY THE ENGINEER.</li> <li>6 UNITS HEDGE REMOVAL</li> <li>3. SUB-BASE GRANULAR MATERIAL, TYPE A, SHALL BE<br/>PLACED 6" THICK COMPACTED UNDER THE PROPOSED<br/>10" P.C. CONCRETE PAVEMENT, 6" THICK COMPACTED</li> </ol>             | 010008                      | <ul> <li>9 BOS SQ. YDS. PORTLAND CEMENT CONCRETE PAVEMENT,</li> <li>9 INCH )</li> <li>EXCEPT AS OTHERWISE INDICATED ON THE PLANS,<br/>PORTLAND CEMENT CONCRETE PAVEMENT OF IO" UNIFORM<br/>THICKNESS SHALL BE CONSTRUCTED ON THE MAINLINE<br/>WITH 2 4 24'-D" WIDTH AND ON THE (4) RAMPS (A, B, C,<br/>AND D) OF THE INTERCHANGE AT RELOCATED ROUTE 47<br/>WITH VARIBLE WIDTH, AS SHOWN IN THE PLANS AND</li> </ul>        | 048007                               |
| 24<br>25<br>26<br>27<br>28<br>29<br>30                                     | PLAN AND PROFILE, RAMPS A & B INTERCHANGE AT RELOC.<br>RT. 47 WITH F.A. 135<br>PLAN AND PROFILE, RAMPS C & D INTERCHANGE AT RELOC.<br>RT. 47 WITH F.A. 135<br>PLAN AND PROFILE, BARKER FRONTAGE ROAD<br>PLAN AND PROFILE, RELOC. T.R. 154<br>PLAN AND PROFILE, RELOC. T.R. 154<br>PLAN AND PROFILE, T.R. 134 CONNECTION<br>PAYEMENT ELEVATIONS. INTERCHANGE AT RELOC. RT. 47                                                                                                                                                                                                                                                                                                                                                                                                                                                                                                                                                                                                                                                                                                                                                                                                                                                                                                                                                                                                                                                                                                                                                                                                                                                                                                                                                                                                                                                                                                                                                                                                                                                                                                                                                                                                                                                                                                                                                         | UNDER THE BITUMINOUS SURFACED SHOULDERS AND<br>4" THICK COMPACTED UNDER THE PROPOSED 8" P.C.<br>CONCRETE FAVEMENT IN ACCORDANCE WITH THE<br>TYPICAL CROSS SECTIONS.<br>ESTIMATED CUANTITY<br>79,000 TONS SUB-BASE GRANULAR MATERIAL, TYPE A                                                                                        | 02400 I I                   | ESTIMATED QUANTITY<br>ESTIMATED QUANTITY<br>[44,680 SQ. YDS. PORTLAND CEMENT CONCRETE PAVEMENT<br>{ 10 INCH }                                                                                                                                                                                                                                                                                                              | 048006                               |
| 31<br>32                                                                   | WITH F.A. 135<br>NOSE DETAILS, INTERCHANGE AT RELOC. RT. 47 WITH F.A.135<br>INTERSECTION DETAILS, INTERCHARGE AT RELOC. RT. 47<br>WITH F.A. 135<br>PAVEMENT DETAILS, WEST AND EAST TERMINATION OF F.A. 135                                                                                                                                                                                                                                                                                                                                                                                                                                                                                                                                                                                                                                                                                                                                                                                                                                                                                                                                                                                                                                                                                                                                                                                                                                                                                                                                                                                                                                                                                                                                                                                                                                                                                                                                                                                                                                                                                                                                                                                                                                                                                                                           | b. A GRAVEL OR CRUSHED STONE SHOULDER, TYPE A, SHALL<br>BE PLACED ON THE HAINLINE AND RAMP SMOULDERS<br>IN ACCORDANCE WITH THE TYPICAL CROSS SECTIONS<br>SHOWN IN THE PLANS.<br>SHOWN IN THE PLANS.<br>SHOWN IN THE PLANS.<br>SHOWN ON GRAVEL OR CRUSHED STONE SHOULDERS,<br>TYPE A.                                               | 025001                      | 15. THE VARIBLE WIDTH PORTIONS OF THE RAMPS OF THE<br>INTERCHANGE OF RELOCATED ROUTE 47 AT THE ACCELERATIO<br>AND DECELERATION LANES, SHALL BE CONSTRUCTED OF<br>PORTLAND CEMENT CONCRETE PAVEMENT, 10" UNIFORM<br>THICKNESS, COLORED AS SHOWN ON THE DETAILS INCLUDED<br>IN THE PLANS AND STATED IN THE SPECIAL PROVISONS.<br>ESTIMATED QUANTITY<br>4,061 SO. YDS. PORTLAND CEMENT CONCRETE PAVEMENT<br>(COLORED) 10 INCH | 048010                               |
| 33<br>31<br>35<br>36<br>37<br>36<br>39<br>40<br>41-100 INC.                | MISCELLANEOUS DETAILS<br>DRAINAGE DETAILS<br>SPECIAL BOX CULVERT, A.R. STA. 1294+92<br>SPECIAL BOX CULVERT, A.R. STA. 1367+00 W.B. LANES<br>SPECIAL BOX CULVERT, A.R. STA. 1367+00 E.B. LANES<br>SPECIAL BOX CULVERT, A.R. STA. 1381+08<br>SPECIAL BOX CULVERT, A.R. STA. 654+00 RELOC. RT. 47<br>STATION CROSS SECTIONS, MAINLINE<br>STATION CROSS SECTIONS, S.B.I. 10 (RT. 47) CONNECTION<br>STATION CROSS SECTIONS, FRONTAGE ROAD TO T.R. 95                                                                                                                                                                                                                                                                                                                                                                                                                                                                                                                                                                                                                                                                                                                                                                                                                                                                                                                                                                                                                                                                                                                                                                                                                                                                                                                                                                                                                                                                                                                                                                                                                                                                                                                                                                                                                                                                                      | <ol> <li>A GRAVEL DR CRUSHED STONE SHOULDER, TYPE B SHALL<br/>BE BUILT IN ACCORDANCE WITH THE TYPICAL CROSS<br/>SECTIONS SHOWN IN THE PLANS.<br/>ESTIMATED QUANTITY<br/>670 TONS GRAVEL OR CRUSHED STONE SHOULDERS, TYPE B</li> <li>TOPSOIL SHALL BE PLACED ON SHOULDERS, SIDESLOPES</li> </ol>                                    |                             | 16. PAVEMENT FABRIC SHALL BE PLACED FOR ALL PORTLAND<br>CEMENT CONCRETE PAVEMENT, EXCEPT FOR THE PORTLAND<br>CEMENT CONCRETE PAVEMENT OF 8" THICKNESS, IN<br>ACCORDANCE WITH THE TYPICAL SECTIONS.<br>ESTIMATED QUANTITY<br>159.271 SQ. YDS. PAVEMENT FABRIC                                                                                                                                                               | 048019                               |
| 116                                                                        | STATION CROSS SECTIONS, S.B.I. ID (RT. ¥7) CONHECTION<br>STATION CROSS SECTIONS, FRONTAGE ROAD TO T.R. 95<br>STATION CROSS SECTIONS, RELOCATED T.R. 97<br>STATION CROSS SECTIONS, I.C.R.R. AND I.T.R.R.<br>STATION CROSS SECTIONS, CRESAP-PATTON FRONTAGE ROAD<br>STATION CROSS SECTIONS, RELOCATED ROUTE 47<br>STATION CROSS SECTIONS, RAMP A<br>STATION CROSS SECTIONS, RAMP A                                                                                                                                                                                                                                                                                                                                                                                                                                                                                                                                                                                                                                                                                                                                                                                                                                                                                                                                                                                                                                                                                                                                                                                                                                                                                                                                                                                                                                                                                                                                                                                                                                                                                                                                                                                                                                                                                                                                                     | AND BACKSLOPES FOR THE ENTIRE MAINLINE AND ALL<br>CROSSROADS EXCEPT FRONTAGE ROADS AND ACCESS<br>LANES AS INDICATED ON THE TYPICAL SECTIONS.<br>58,000°CU. YDS. TOP SOIL<br>7. A GRAVEL OR CRUSHED STONE BASE COURSE, TYPE B<br>SHALL BE PLACED ON RELOCATED CROSSROAD AT<br>STATION 1225759, RELOCATED CROSSROAD AT               | 027001                      | <ul> <li>17. CURING COVER SHALL BE REMOVED AND REPLACED AS<br/>DIRECTED BY THE ENGINEER.<br/>ESTIMATED QUANTITY<br/>60 UNITS REMOVING AND REPLACING CURING COVERING</li> <li>18. THE REMOVAL OF EXISTING PAVEMENT AS SHOWN ON THE<br/>PLANS OR AS DIRECTED BY THE ENGINEER SHALL BE<br/>DIRECTED BY THE ENGINEER SHALL BE</li> </ul>                                                                                       | 048018                               |
| 125<br>126-129 INC.<br>130<br>131-132 INC.<br>133-137 INC.<br>138-137 INC. | STATION CROSS SECTIONS, RAMP C<br>STATION CROSS SECTIONS, RAMP D<br>STATION CROSS SECTIONS, RACARINEY FRONTAGE ROAD<br>STATION CROSS SECTIONS, BARKER FRONTAGE ROAD<br>STATION CROSS SECTIONS, RELOCATED T.R. 154<br>STATION CROSS SECTIONS, T. B. 134 CONNECTION                                                                                                                                                                                                                                                                                                                                                                                                                                                                                                                                                                                                                                                                                                                                                                                                                                                                                                                                                                                                                                                                                                                                                                                                                                                                                                                                                                                                                                                                                                                                                                                                                                                                                                                                                                                                                                                                                                                                                                                                                                                                    | STATION 1225759, RELOCATED CROSSROAD AT<br>STATION 1358+00 AND RELOCATED CROSSROAD<br>LEFT OF STATION 1328± TO 1358± AS INDICATED<br>ON THE TYPICAL SECTIONS AND AS OTHERWISE<br>SHOWN ON THE PLANS.<br>ESTIMATED QUANTITY.<br>7,400 TONS GRAVEL OR CRUSHED STONE BASE COURSE,<br>TYPE 5                                           | 029003                      | PAID FOR AT THE CONTRACT UNIT PRICE PER SQUARE<br>YARD FOR PAVEMENT REMOVAL.<br>ESTIMATED QUANTITY<br>8,189 SQ. YDS. PAVEMENT REMOVAL<br>19. SALVAGED AGGREGATE SHALL BE REMOVED FROM THE DETOUR<br>ROAD AFTER THE DETOUR ROAD HAS SERVED IT'S PURPOSE<br>AND SHALL BE REUSED IN SUPFACING ACCESS LANE LEFT                                                                                                                | 082001                               |
| 1 43<br>1 44<br>1 45<br>1 46<br>1 46<br>1 47<br>1 48<br>1 49<br>1 50       | STANDARD NOS. 1517, 1566-1, 157 Contention<br>STANDARD NOS. 1536R, 1744-1, 1776R, 1971-2<br>STANDARD NOS. 1697-2, 1766-2<br>STANDARD NOS. 1909-3<br>STANDARD NOS. 1999-3<br>STANDARD NOS. 1997<br>STANDARD NOS. 2051<br>STANDARD NOS. 2051<br>STANDARD NOS. 2051<br>STANDARD NOS. 2054<br>STANDARD NOS. 2054<br>STAN | B. A GRAVEL OR CRUSHED STONE SURFACE COURSE, TYPE A<br>SHALL BE PLACED ON ALL FRONTAGE ROADS, ACCESS<br>LANES, DETOUR ROADS AND MAYLBOX TURNOUTS AS<br>INDICATED ON THE PLANS IN ACCORDANCE WITH THE<br>TYPICAL SECTIONS.<br>ESTIMATED QUANTITY                                                                                    | No. 1                       | AND SHALL BE REUSED IN SURFACING ACCESS LANE LEFT<br>OF STA. 1133 TO STA. 1138 AND ALL PRIVATE ENTRANCES<br>ADJACENT TO FRONTAGE ROAD RIGHT OF STA. 1100 TO<br>STA. 1139.<br>ESTIMATED QUANTITY<br>128 CU. YDS. SALVAGED AGGREGATS<br>20. CALCIUM CHLORIDE SHALL BE APPLIED ON THE DETOUR                                                                                                                                  | 101006                               |
| 151<br>152<br>153<br>154<br>155                                            | STANDARD NOS. 2114, 2135, 2136, 2143<br>STANDARD NOS. 1976, 2122<br>STANDARD NOS. 2129-1<br>STANDARD NOS. 2138-1<br>SYANDARD NOS. 2138-1<br>SYANDARD NOS. 2149, 2150<br>STANDARD NOS. 1972-1, 1973                                                                                                                                                                                                                                                                                                                                                                                                                                                                                                                                                                                                                                                                                                                                                                                                                                                                                                                                                                                                                                                                                                                                                                                                                                                                                                                                                                                                                                                                                                                                                                                                                                                                                                                                                                                                                                                                                                                                                                                                                                                                                                                                   | 6,200 TONS GRAVEL OR CRUSHED STONE SURFACE COURSE,<br>TYPE A                                                                                                                                                                                                                                                                       | 038001                      | ROAD AS DIRECTED BY THE ENGINEER.<br>ESTIMATED QUANTITY<br>3.9 TONS CALCIUM CHLORIDE APPLIED<br>21. SHOULDERS, SIDESLORES, BACKSLOPES AND OTWER PORTIONS<br>OF THE RIGHT-OF-WAY HAVING INSUFFICIENT VEGETATION<br>SHALL BE SEEDED AS DIRECTED BY THE ENGINEER. ONLY<br>EARTH SHOULDERS, AND SLOPES WIT AND GREATER SHALL.                                                                                                  | 10200 I<br>S                         |
|                                                                            |                                                                                                                                                                                                                                                                                                                                                                                                                                                                                                                                                                                                                                                                                                                                                                                                                                                                                                                                                                                                                                                                                                                                                                                                                                                                                                                                                                                                                                                                                                                                                                                                                                                                                                                                                                                                                                                                                                                                                                                                                                                                                                                                                                                                                                                                                                                                      | TYPICAL SECTIONS<br>ESTIMATED QUANTITIES<br>5,200 GALS. BITUMINOUS MATERIALS (SEAL.COAT)<br>100 TONS SEAL COAT ACCREATE<br>10. A DITUMINOUS SURFACE TREATMENT, SUBCLASS A-3<br>(MODIFIED) SHALL BE PLACED ON THE MAINLINE                                                                                                          | 037001<br>037002            | BE NUCCHED. ESTIMATED QUANTITIES<br>86 ACRES TEMPORARY SEEDING<br>88 ACRES COMPLETE SEEDING<br>200 TONS STRAW FOR ASPHALT-COATED MULCH<br>20,000 GALS. EMULSIFIED ASPHALT                                                                                                                                                                                                                                                  | 110001<br>110004<br>111002<br>111003 |
|                                                                            |                                                                                                                                                                                                                                                                                                                                                                                                                                                                                                                                                                                                                                                                                                                                                                                                                                                                                                                                                                                                                                                                                                                                                                                                                                                                                                                                                                                                                                                                                                                                                                                                                                                                                                                                                                                                                                                                                                                                                                                                                                                                                                                                                                                                                                                                                                                                      | AND RAMP SHOULDERS IN ACCORDANCE WITH THE<br>TYPICAL SECTIONS AND SPECIAL PROVISIONS.<br>ESTIMATED QUANTITIES<br>36,000 GALS. BITUMINOUS MATERIALS (FRIME COAT)A-3<br>42,900 GALS. BITUMINOUS MATERIALS (COVER.COAT)A-3<br>2,200 TONS COVER AGGREGATE                                                                              | 03900 I<br>039008<br>039003 | 22. ON ALL AREAS TO BE SEEDED, FERTILIZER NUTRIENTS<br>AND AGRICULTURAL GROUND LIMESTONE SHALL BE APPLIED<br>AS DIRECTED BY THE ENGINEER.<br>IN TONS FERTILIZER NUTRIENTS<br>520 TONS AGRICULTURAL GROUND LIMESTONE<br>23. A STRIP OF SOD 16° WIDE SHALL BE PLACED ON EACH SIDE                                                                                                                                            | 110005                               |
|                                                                            |                                                                                                                                                                                                                                                                                                                                                                                                                                                                                                                                                                                                                                                                                                                                                                                                                                                                                                                                                                                                                                                                                                                                                                                                                                                                                                                                                                                                                                                                                                                                                                                                                                                                                                                                                                                                                                                                                                                                                                                                                                                                                                                                                                                                                                                                                                                                      | 11. INCIDENTAL BITUMINOUS SURFACING SHALL BE PLACED<br>ON MEDIAN ISLANDS, PRIVATE ENTRANCES, APPROACHES<br>AND MAILEOX TURNOUTS AS SHOWN IN THE PLANS AND<br>IN ACCORDANCE WITH THE SPECIAL PROVISIONS.<br>ESTIMATED QUANTITIES<br>200 GALS BITUMINOUS MATERIALS (PRIME COAT) I-11<br>AI TONS INCIDENTAL BITUMINOUS SURFACING I-11 | DISERS                      | OF ALL PAVED DITCHES, AND AS DIRECTED BY THE ENGLNES<br>ESTIMATED QUANTITIES<br>1,300 SQ. YDS. SODDING<br>6 UNITS SUPPLEMENTAL WATERING<br>24. DELINEATORS SHALL BE INSTALLED ON OUTSIDE SHOULDERS<br>FOR WAINLINE AT A SPACING OF 200 FEET, BETWEEN                                                                                                                                                                       | I 12001<br>112002                    |
|                                                                            |                                                                                                                                                                                                                                                                                                                                                                                                                                                                                                                                                                                                                                                                                                                                                                                                                                                                                                                                                                                                                                                                                                                                                                                                                                                                                                                                                                                                                                                                                                                                                                                                                                                                                                                                                                                                                                                                                                                                                                                                                                                                                                                                                                                                                                                                                                                                      | . 12. A PORTLAND CEMENT CONCRETE PAVEMENT OF 8" UNIFORM<br>THICKNESS SHALL BE CONSTRUCTED AT S.B.I. 10<br>(ROUTE 47) CONNECTION AND AT TERMINATIONS IN<br>ACCORDANCE WITH THE TYPICAL SECTIONS.<br>ESTIMATED OUANTITY<br>12,119 SO. YDS. PORTLAND CEMENT CONCRETE<br>PAVEMENT, (8 INCH)                                            | 048006                      | STA. 1120+00 AND STA. 1379+00, AND AT OTHER LOCATION<br>AS SHOWN ON THE PLANS.<br>ESTIMATED GUANTITY<br>500 EACH DELINEATORS<br>25. PERMANENT SURVEY MARKERS SHALL BE SET ON THE SURVEY<br>CENTERLINE FOR F.A. 135, S.B.I. 10, RELOCATED T.R.<br>RELOCATED ROUTE 47, AND RELOCATED T.R. 154 AT THE                                                                                                                         |                                      |
|                                                                            |                                                                                                                                                                                                                                                                                                                                                                                                                                                                                                                                                                                                                                                                                                                                                                                                                                                                                                                                                                                                                                                                                                                                                                                                                                                                                                                                                                                                                                                                                                                                                                                                                                                                                                                                                                                                                                                                                                                                                                                                                                                                                                                                                                                                                                                                                                                                      |                                                                                                                                                                                                                                                                                                                                    | -                           | LOCATIONS SHOWN IN THE PLANS INDICATED BY THE SYMBOL<br>ESTIMATED QUANTITIES<br>18 EACH PERMANENT SURVEY MARKERS, TYPE I<br>32 EACH PERMANENT SURVEY MARKERS, TYPE II                                                                                                                                                                                                                                                      | Z00850<br>200351                     |