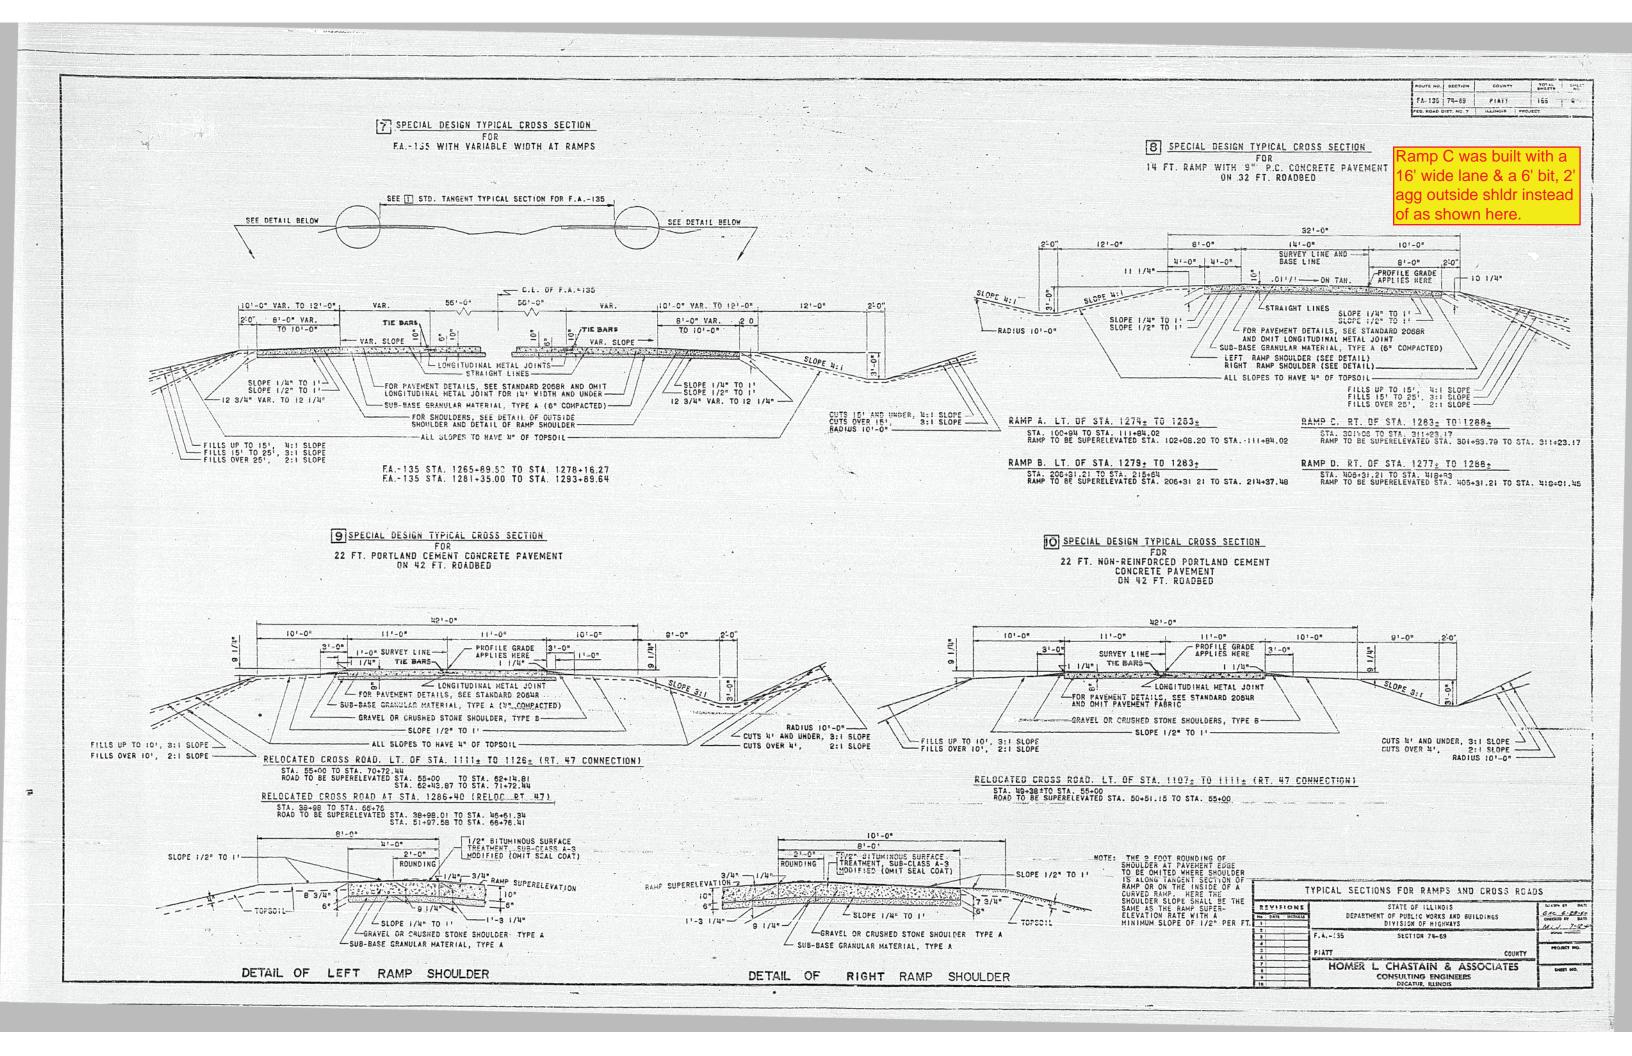

# GENERAL QUANTITY NOTES

| SHEET NO.                                                                  | CONTENTS                                                                                                                                                                                                                                                                                                                                                                                                                                                                                                                                                                                                                                                                                                                                                                                                                                                                                                                                                                                                                                                                                                                                                                                                                                                                                                                                                                                                                                                                                                                                                                                                                                                                                                                                                                                                                                                                                                                                                                                                                                                                                                                                                                                                                                                                                                                             |                                                                                                                                                                                                                                                                                                                                    | CODED PAY<br>ITEM NO.       |                                                                                                                                                                                                                                                                                                                                                                                                                            | CODED PAY                            |
|----------------------------------------------------------------------------|--------------------------------------------------------------------------------------------------------------------------------------------------------------------------------------------------------------------------------------------------------------------------------------------------------------------------------------------------------------------------------------------------------------------------------------------------------------------------------------------------------------------------------------------------------------------------------------------------------------------------------------------------------------------------------------------------------------------------------------------------------------------------------------------------------------------------------------------------------------------------------------------------------------------------------------------------------------------------------------------------------------------------------------------------------------------------------------------------------------------------------------------------------------------------------------------------------------------------------------------------------------------------------------------------------------------------------------------------------------------------------------------------------------------------------------------------------------------------------------------------------------------------------------------------------------------------------------------------------------------------------------------------------------------------------------------------------------------------------------------------------------------------------------------------------------------------------------------------------------------------------------------------------------------------------------------------------------------------------------------------------------------------------------------------------------------------------------------------------------------------------------------------------------------------------------------------------------------------------------------------------------------------------------------------------------------------------------|------------------------------------------------------------------------------------------------------------------------------------------------------------------------------------------------------------------------------------------------------------------------------------------------------------------------------------|-----------------------------|----------------------------------------------------------------------------------------------------------------------------------------------------------------------------------------------------------------------------------------------------------------------------------------------------------------------------------------------------------------------------------------------------------------------------|--------------------------------------|
| !<br>2<br>3<br>4<br>5<br>6                                                 | COVER SHEET<br>TYPICAL SECTIONS FOR MAINLINE<br>TYPICAL SECTIONS FOR CROSSROADS<br>TYPICAL SECTIONS FOR RAMPS<br>TYPICAL SECTIONS FOR TERMINATIONS<br>INDEX OF SHEETS AND GENERAL NOTES                                                                                                                                                                                                                                                                                                                                                                                                                                                                                                                                                                                                                                                                                                                                                                                                                                                                                                                                                                                                                                                                                                                                                                                                                                                                                                                                                                                                                                                                                                                                                                                                                                                                                                                                                                                                                                                                                                                                                                                                                                                                                                                                              | <ol> <li>TREES THAT INTERFERE WITH CONSTRUCTION OPERATION<br/>SHALL BE REMOVED AS DIRECTED BY THE ENGINEER.<br/>ESTIMATED QUANTITIES:</li> <li>800 IN. DIA. TREE REMOVAL (6° TO 15° DIA.)</li> <li>850 IN. DIA. TREE REMOVAL (OVER 15° DIA.)</li> </ol>                                                                            |                             | IS. EXCEPT AS OTHERWISE INDICATED ON THE PLANS, PORTLAND<br>CEMENT CONCRETE PAYEMENT OF 9" UNIFORM THICKNESS<br>AND 22'-O'WIOTH SHALL BE CONSTRUCTED AT S.B.I. 10<br>(ROUTE 47) CONNECTION AND RELOCATED ROUTE 47 IN<br>ACCORDANCE WITH THE TYPICAL SECTIONS.<br>ESTIMATED QUANTITY                                                                                                                                        |                                      |
| 7<br>8-17 IRC.<br>18<br>19<br>20<br>21<br>22<br>23                         | SUMMARY OF QUANTITIES AND SUMMARY OF CLASS X CONCRETE<br>PLAN AND PROFILE, MAINLINE<br>PLAN AND PROFILE, S.B.I. IO (RT. 17) CONNECTION<br>PLAN AND PROFILE, FRONTAGE ROAD TO T.R. 95<br>PLAN AND PROFILE, RELOCATED T.R. 87<br>PLAN AND PROFILE, RELOCATED T.R. 87<br>PLAN AND PROFILE, RELOCATED ROUTE 17<br>GENERAL LAYOUT, INTERCHANGE AT RELOC. RT. 47 WITH<br>F.A. 135                                                                                                                                                                                                                                                                                                                                                                                                                                                                                                                                                                                                                                                                                                                                                                                                                                                                                                                                                                                                                                                                                                                                                                                                                                                                                                                                                                                                                                                                                                                                                                                                                                                                                                                                                                                                                                                                                                                                                          | <ol> <li>2. HEDGES THAT INTERFERE WITH CONSTRUCTION OPERATION<br/>SHALL BE REMOVED AS DIRECTED BY THE ENGINEER.</li> <li>6 UNITS HEDGE REMOVAL</li> <li>3. SUB-BASE GRANULAR MATERIAL, TYPE A, SHALL BE<br/>PLACED 6" THICK COMPACTED UNDER THE PROPOSED<br/>10" P.C. CONCRETE PAVEMENT, 6" THICK COMPACTED</li> </ol>             | 010008                      | <ul> <li>9 BOS SQ. YDS. PORTLAND CEMENT CONCRETE PAVEMENT,</li> <li>9 INCH )</li> <li>EXCEPT AS OTHERWISE INDICATED ON THE PLANS,<br/>PORTLAND CEMENT CONCRETE PAVEMENT OF IO" UNIFORM<br/>THICKNESS SHALL BE CONSTRUCTED ON THE MAINLINE<br/>WITH 2 4 24'-D" WIDTH AND ON THE (4) RAMPS (A, B, C,<br/>AND D) OF THE INTERCHANGE AT RELOCATED ROUTE 47<br/>WITH VARIBLE WIDTH, AS SHOWN IN THE PLANS AND</li> </ul>        | 048007                               |
| 24<br>25<br>26<br>27<br>28<br>29<br>30                                     | PLAN AND PROFILE, RAMPS A & B INTERCHANGE AT RELOC.<br>RT. 47 WITH F.A. 135<br>PLAN AND PROFILE, RAMPS C & D INTERCHANGE AT RELOC.<br>RT. 47 WITH F.A. 135<br>PLAN AND PROFILE, BARKER FRONTAGE ROAD<br>PLAN AND PROFILE, RELOC. T.R. 154<br>PLAN AND PROFILE, RELOC. T.R. 154<br>PLAN AND PROFILE, T.R. 134 CONNECTION<br>PAYEMENT ELEVATIONS. INTERCHANGE AT RELOC. RT. 47                                                                                                                                                                                                                                                                                                                                                                                                                                                                                                                                                                                                                                                                                                                                                                                                                                                                                                                                                                                                                                                                                                                                                                                                                                                                                                                                                                                                                                                                                                                                                                                                                                                                                                                                                                                                                                                                                                                                                         | UNDER THE BITUMINOUS SURFACED SHOULDERS AND<br>4" THICK COMPACTED UNDER THE PROPOSED 8" P.C.<br>CONCRETE FAVEMENT IN ACCORDANCE WITH THE<br>TYPICAL CROSS SECTIONS.<br>ESTIMATED CUANTITY<br>79,000 TONS SUB-BASE GRANULAR MATERIAL, TYPE A                                                                                        | 02400 I I                   | ESTIMATED QUANTITY<br>ESTIMATED QUANTITY<br>[44,680 SQ. YDS. PORTLAND CEMENT CONCRETE PAVEMENT<br>{ 10 INCH }                                                                                                                                                                                                                                                                                                              | 048006                               |
| 31<br>32                                                                   | WITH F.A. 135<br>NOSE DETAILS, INTERCHANGE AT RELOC. RT. 47 WITH F.A.135<br>INTERSECTION DETAILS, INTERCHARGE AT RELOC. RT. 47<br>WITH F.A. 135<br>PAVEMENT DETAILS, WEST AND EAST TERMINATION OF F.A. 135                                                                                                                                                                                                                                                                                                                                                                                                                                                                                                                                                                                                                                                                                                                                                                                                                                                                                                                                                                                                                                                                                                                                                                                                                                                                                                                                                                                                                                                                                                                                                                                                                                                                                                                                                                                                                                                                                                                                                                                                                                                                                                                           | b. A GRAVEL OR CRUSHED STONE SHOULDER, TYPE A, SHALL<br>BE PLACED ON THE HAINLINE AND RAMP SMOULDERS<br>IN ACCORDANCE WITH THE TYPICAL CROSS SECTIONS<br>SHOWN IN THE PLANS.<br>SHOWN IN THE PLANS.<br>SHOWN IN THE PLANS.<br>SHOWN ON GRAVEL OR CRUSHED STONE SHOULDERS,<br>TYPE A.                                               | 025001                      | 15. THE VARIBLE WIDTH PORTIONS OF THE RAMPS OF THE<br>INTERCHANGE OF RELOCATED ROUTE 47 AT THE ACCELERATIO<br>AND DECELERATION LANES, SHALL BE CONSTRUCTED OF<br>PORTLAND CEMENT CONCRETE PAVEMENT, 10" UNIFORM<br>THICKNESS, COLORED AS SHOWN ON THE DETAILS INCLUDED<br>IN THE PLANS AND STATED IN THE SPECIAL PROVISONS.<br>ESTIMATED QUANTITY<br>4,061 SO. YDS. PORTLAND CEMENT CONCRETE PAVEMENT<br>(COLORED) 10 INCH | 048010                               |
| 33<br>31<br>35<br>36<br>37<br>36<br>39<br>40<br>41-100 INC.                | MISCELLANEOUS DETAILS<br>DRAINAGE DETAILS<br>SPECIAL BOX CULVERT, A.R. STA. 1294+92<br>SPECIAL BOX CULVERT, A.R. STA. 1367+00 W.B. LANES<br>SPECIAL BOX CULVERT, A.R. STA. 1367+00 E.B. LANES<br>SPECIAL BOX CULVERT, A.R. STA. 1381+08<br>SPECIAL BOX CULVERT, A.R. STA. 654+00 RELOC. RT. 47<br>STATION CROSS SECTIONS, MAINLINE<br>STATION CROSS SECTIONS, S.B.I. 10 (RT. 47) CONNECTION<br>STATION CROSS SECTIONS, FRONTAGE ROAD TO T.R. 95                                                                                                                                                                                                                                                                                                                                                                                                                                                                                                                                                                                                                                                                                                                                                                                                                                                                                                                                                                                                                                                                                                                                                                                                                                                                                                                                                                                                                                                                                                                                                                                                                                                                                                                                                                                                                                                                                      | <ol> <li>A GRAVEL DR CRUSHED STONE SHOULDER, TYPE B SHALL<br/>BE BUILT IN ACCORDANCE WITH THE TYPICAL CROSS<br/>SECTIONS SHOWN IN THE PLANS.<br/>ESTIMATED QUANTITY<br/>670 TONS GRAVEL OR CRUSHED STONE SHOULDERS, TYPE B</li> <li>TOPSOIL SHALL BE PLACED ON SHOULDERS, SIDESLOPES</li> </ol>                                    |                             | 16. PAVEMENT FABRIC SHALL BE PLACED FOR ALL PORTLAND<br>CEMENT CONCRETE PAVEMENT, EXCEPT FOR THE PORTLAND<br>CEMENT CONCRETE PAVEMENT OF 8" THICKNESS, IN<br>ACCORDANCE WITH THE TYPICAL SECTIONS.<br>ESTIMATED QUANTITY<br>159.271 SQ. YDS. PAVEMENT FABRIC                                                                                                                                                               | 048019                               |
| 116                                                                        | STATION CROSS SECTIONS, S.B.I. ID (RT. ¥7) CONHECTION<br>STATION CROSS SECTIONS, FRONTAGE ROAD TO T.R. 95<br>STATION CROSS SECTIONS, RELOCATED T.R. 97<br>STATION CROSS SECTIONS, I.C.R.R. AND I.T.R.R.<br>STATION CROSS SECTIONS, CRESAP-PATTON FRONTAGE ROAD<br>STATION CROSS SECTIONS, RELOCATED ROUTE 47<br>STATION CROSS SECTIONS, RAMP A<br>STATION CROSS SECTIONS, RAMP A                                                                                                                                                                                                                                                                                                                                                                                                                                                                                                                                                                                                                                                                                                                                                                                                                                                                                                                                                                                                                                                                                                                                                                                                                                                                                                                                                                                                                                                                                                                                                                                                                                                                                                                                                                                                                                                                                                                                                     | AND BACKSLOPES FOR THE ENTIRE MAINLINE AND ALL<br>CROSSROADS EXCEPT FRONTAGE ROADS AND ACCESS<br>LANES AS INDICATED ON THE TYPICAL SECTIONS.<br>58,000°CU. YDS. TOP SOIL<br>7. A GRAVEL OR CRUSHED STONE BASE COURSE, TYPE B<br>SHALL BE PLACED ON RELOCATED CROSSROAD AT<br>STATION 1225759, RELOCATED CROSSROAD AT               | 027001                      | <ul> <li>17. CURING COVER SHALL BE REMOVED AND REPLACED AS<br/>DIRECTED BY THE ENGINEER.<br/>ESTIMATED QUANTITY<br/>60 UNITS REMOVING AND REPLACING CURING COVERING</li> <li>18. THE REMOVAL OF EXISTING PAVEMENT AS SHOWN ON THE<br/>PLANS OR AS DIRECTED BY THE ENGINEER SHALL BE<br/>DIRECTED BY THE ENGINEER SHALL BE</li> </ul>                                                                                       | 048018                               |
| 125<br>126-129 INC.<br>130<br>131-132 INC.<br>133-137 INC.<br>138-137 INC. | STATION CROSS SECTIONS, RAMP C<br>STATION CROSS SECTIONS, RAMP D<br>STATION CROSS SECTIONS, RACARINEY FRONTAGE ROAD<br>STATION CROSS SECTIONS, BARKER FRONTAGE ROAD<br>STATION CROSS SECTIONS, RELOCATED T.R. 154<br>STATION CROSS SECTIONS, T. B. 134 CONNECTION                                                                                                                                                                                                                                                                                                                                                                                                                                                                                                                                                                                                                                                                                                                                                                                                                                                                                                                                                                                                                                                                                                                                                                                                                                                                                                                                                                                                                                                                                                                                                                                                                                                                                                                                                                                                                                                                                                                                                                                                                                                                    | STATION 1225759, RELOCATED CROSSROAD AT<br>STATION 1358+00 AND RELOCATED CROSSROAD<br>LEFT OF STATION 1328± TO 1358± AS INDICATED<br>ON THE TYPICAL SECTIONS AND AS OTHERWISE<br>SHOWN ON THE PLANS.<br>ESTIMATED QUANTITY.<br>7,400 TONS GRAVEL OR CRUSHED STONE BASE COURSE,<br>TYPE 5                                           | 029003                      | PAID FOR AT THE CONTRACT UNIT PRICE PER SQUARE<br>YARD FOR PAVEMENT REMOVAL.<br>ESTIMATED QUANTITY<br>8,189 SQ. YDS. PAVEMENT REMOVAL<br>19. SALVAGED AGGREGATE SHALL BE REMOVED FROM THE DETOUR<br>ROAD AFTER THE DETOUR ROAD HAS SERVED IT'S PURPOSE<br>AND SHALL BE REUSED IN SUPFACING ACCESS LANE LEFT                                                                                                                | 082001                               |
| 1 43<br>1 44<br>1 45<br>1 46<br>1 46<br>1 47<br>1 48<br>1 49<br>1 50       | STANDARD NOS. 1517, 1566-1, 157 Contention<br>STANDARD NOS. 1536R, 1744-1, 1776R, 1971-2<br>STANDARD NOS. 1697-2, 1766-2<br>STANDARD NOS. 1909-3<br>STANDARD NOS. 1999-3<br>STANDARD NOS. 1997<br>STANDARD NOS. 2051<br>STANDARD NOS. 2051<br>STANDARD NOS. 2051<br>STANDARD NOS. 2054<br>STANDARD NOS. 2054<br>STAN | B. A GRAVEL OR CRUSHED STONE SURFACE COURSE, TYPE A<br>SHALL BE PLACED ON ALL FRONTAGE ROADS, ACCESS<br>LANES, DETOUR ROADS AND MAYLBOX TURNOUTS AS<br>INDICATED ON THE PLANS IN ACCORDANCE WITH THE<br>TYPICAL SECTIONS.<br>ESTIMATED QUANTITY                                                                                    | No. 1                       | AND SHALL BE REUSED IN SURFACING ACCESS LANE LEFT<br>OF STA. 1133 TO STA. 1138 AND ALL PRIVATE ENTRANCES<br>ADJACENT TO FRONTAGE ROAD RIGHT OF STA. 1100 TO<br>STA. 1139.<br>ESTIMATED QUANTITY<br>128 CU. YDS. SALVAGED AGGREGATS<br>20. CALCIUM CHLORIDE SHALL BE APPLIED ON THE DETOUR                                                                                                                                  | 101006                               |
| 151<br>152<br>153<br>154<br>155                                            | STANDARD NOS. 2114, 2135, 2136, 2143<br>STANDARD NOS. 1976, 2122<br>STANDARD NOS. 2129-1<br>STANDARD NOS. 2138-1<br>SYANDARD NOS. 2138-1<br>SYANDARD NOS. 2149, 2150<br>STANDARD NOS. 1972-1, 1973                                                                                                                                                                                                                                                                                                                                                                                                                                                                                                                                                                                                                                                                                                                                                                                                                                                                                                                                                                                                                                                                                                                                                                                                                                                                                                                                                                                                                                                                                                                                                                                                                                                                                                                                                                                                                                                                                                                                                                                                                                                                                                                                   | 6,200 TONS GRAVEL OR CRUSHED STONE SURFACE COURSE,<br>TYPE A                                                                                                                                                                                                                                                                       | 038001                      | ROAD AS DIRECTED BY THE ENGINEER.<br>ESTIMATED QUANTITY<br>3.9 TONS CALCIUM CHLORIDE APPLIED<br>21. SHOULDERS, SIDESLORES, BACKSLOPES AND OTWER PORTIONS<br>OF THE RIGHT-OF-WAY HAVING INSUFFICIENT VEGETATION<br>SHALL BE SEEDED AS DIRECTED BY THE ENGINEER. ONLY<br>EARTH SHOULDERS, AND SLOPES WIT AND GREATER SHALL.                                                                                                  | 10200 I<br>S                         |
|                                                                            |                                                                                                                                                                                                                                                                                                                                                                                                                                                                                                                                                                                                                                                                                                                                                                                                                                                                                                                                                                                                                                                                                                                                                                                                                                                                                                                                                                                                                                                                                                                                                                                                                                                                                                                                                                                                                                                                                                                                                                                                                                                                                                                                                                                                                                                                                                                                      | TYPICAL SECTIONS<br>ESTIMATED QUANTITIES<br>5,200 GALS. BITUMINOUS MATERIALS (SEAL.COAT)<br>100 TONS SEAL COAT ACCREATE<br>10. A DITUMINOUS SURFACE TREATMENT, SUBCLASS A-3<br>(MODIFIED) SHALL BE PLACED ON THE MAINLINE                                                                                                          | 037001<br>037002            | BE NUCCHED. ESTIMATED QUANTITIES<br>86 ACRES TEMPORARY SEEDING<br>88 ACRES COMPLETE SEEDING<br>200 TONS STRAW FOR ASPHALT-COATED MULCH<br>20,000 GALS. EMULSIFIED ASPHALT                                                                                                                                                                                                                                                  | 110001<br>110004<br>111002<br>111003 |
|                                                                            |                                                                                                                                                                                                                                                                                                                                                                                                                                                                                                                                                                                                                                                                                                                                                                                                                                                                                                                                                                                                                                                                                                                                                                                                                                                                                                                                                                                                                                                                                                                                                                                                                                                                                                                                                                                                                                                                                                                                                                                                                                                                                                                                                                                                                                                                                                                                      | AND RAMP SHOULDERS IN ACCORDANCE WITH THE<br>TYPICAL SECTIONS AND SPECIAL PROVISIONS.<br>ESTIMATED QUANTITIES<br>36,000 GALS. BITUMINOUS MATERIALS (FRIME COAT)A-3<br>42,900 GALS. BITUMINOUS MATERIALS (COVER.COAT)A-3<br>2,200 TONS COVER AGGREGATE                                                                              | 03900 I<br>039008<br>039003 | 22. ON ALL AREAS TO BE SEEDED, FERTILIZER NUTRIENTS<br>AND AGRICULTURAL GROUND LIMESTONE SHALL BE APPLIED<br>AS DIRECTED BY THE ENGINEER.<br>IN TONS FERTILIZER NUTRIENTS<br>520 TONS AGRICULTURAL GROUND LIMESTONE<br>23. A STRIP OF SOD 16° WIDE SHALL BE PLACED ON EACH SIDE                                                                                                                                            | 110005                               |
|                                                                            |                                                                                                                                                                                                                                                                                                                                                                                                                                                                                                                                                                                                                                                                                                                                                                                                                                                                                                                                                                                                                                                                                                                                                                                                                                                                                                                                                                                                                                                                                                                                                                                                                                                                                                                                                                                                                                                                                                                                                                                                                                                                                                                                                                                                                                                                                                                                      | 11. INCIDENTAL BITUMINOUS SURFACING SHALL BE PLACED<br>ON MEDIAN ISLANDS, PRIVATE ENTRANCES, APPROACHES<br>AND MAILEOX TURNOUTS AS SHOWN IN THE PLANS AND<br>IN ACCORDANCE WITH THE SPECIAL PROVISIONS.<br>ESTIMATED QUANTITIES<br>200 GALS BITUMINOUS MATERIALS (PRIME COAT) I-11<br>AI TONS INCIDENTAL BITUMINOUS SURFACING I-11 | DISERS                      | OF ALL PAVED DITCHES, AND AS DIRECTED BY THE ENGLNES<br>ESTIMATED QUANTITIES<br>1,300 SQ. YDS. SODDING<br>6 UNITS SUPPLEMENTAL WATERING<br>24. DELINEATORS SHALL BE INSTALLED ON OUTSIDE SHOULDERS<br>FOR WAINLINE AT A SPACING OF 200 FEET, BETWEEN                                                                                                                                                                       | I 12001<br>112002                    |
|                                                                            |                                                                                                                                                                                                                                                                                                                                                                                                                                                                                                                                                                                                                                                                                                                                                                                                                                                                                                                                                                                                                                                                                                                                                                                                                                                                                                                                                                                                                                                                                                                                                                                                                                                                                                                                                                                                                                                                                                                                                                                                                                                                                                                                                                                                                                                                                                                                      | . 12. A PORTLAND CEMENT CONCRETE PAVEMENT OF 8" UNIFORM<br>THICKNESS SHALL BE CONSTRUCTED AT S.B.I. 10<br>(ROUTE 47) CONNECTION AND AT TERMINATIONS IN<br>ACCORDANCE WITH THE TYPICAL SECTIONS.<br>ESTIMATED OUANTITY<br>12,119 SO. YDS. PORTLAND CEMENT CONCRETE<br>PAVEMENT, (8 INCH)                                            | 048006                      | STA. 1120+00 AND STA. 1379+00, AND AT OTHER LOCATION<br>AS SHOWN ON THE PLANS.<br>ESTIMATED GUANTITY<br>500 EACH DELINEATORS<br>25. PERMANENT SURVEY MARKERS SHALL BE SET ON THE SURVEY<br>CENTERLINE FOR F.A. 135, S.B.I. 10, RELOCATED T.R.<br>RELOCATED ROUTE 47, AND RELOCATED T.R. 154 AT THE                                                                                                                         |                                      |
|                                                                            |                                                                                                                                                                                                                                                                                                                                                                                                                                                                                                                                                                                                                                                                                                                                                                                                                                                                                                                                                                                                                                                                                                                                                                                                                                                                                                                                                                                                                                                                                                                                                                                                                                                                                                                                                                                                                                                                                                                                                                                                                                                                                                                                                                                                                                                                                                                                      |                                                                                                                                                                                                                                                                                                                                    | -                           | LOCATIONS SHOWN IN THE PLANS INDICATED BY THE SYMBOL<br>ESTIMATED QUANTITIES<br>18 EACH PERMANENT SURVEY MARKERS, TYPE I<br>32 EACH PERMANENT SURVEY MARKERS, TYPE II                                                                                                                                                                                                                                                      | Z00850<br>200351                     |