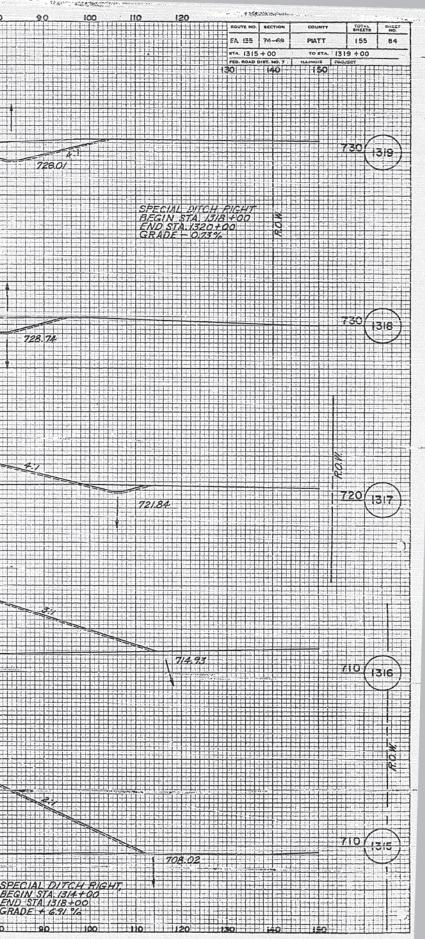

|    |                                                                                                                                                              | POUTE NO. CECTION                                            | COULTY                                           | TOTAL                                   | SH EET NO. |
|----|--------------------------------------------------------------------------------------------------------------------------------------------------------------|--------------------------------------------------------------|--------------------------------------------------|-----------------------------------------|------------|
|    |                                                                                                                                                              | F.A185 74-89                                                 | PIATT ·                                          | 155                                     | 6          |
|    |                                                                                                                                                              | FED. ROAD DIST. NO                                           | ILLINOIS ." PR                                   | OJECT                                   |            |
|    | GENERAL                                                                                                                                                      | NOTES                                                        |                                                  |                                         |            |
|    |                                                                                                                                                              |                                                              |                                                  |                                         |            |
|    |                                                                                                                                                              |                                                              |                                                  |                                         |            |
|    |                                                                                                                                                              |                                                              |                                                  |                                         |            |
| ۱. | PAYMENT FOR OVERHAUL IN THE MOVENU<br>EXCAVATION SHALL BE CONSIDERED IN<br>AND BORROW EXCAVATION AND NO EXTRA<br>FOR FARTH HOVED FROM ANY SOURCE.            | THE PRICE OF E                                               | RTH EXCAVA                                       | TION                                    |            |
| 2. | RIGHT-OF- HAY MARKERS SHALL BE PLAC<br>PLANS INDICATED BY THE SYMBOL.                                                                                        | CED AT THE LOCAT                                             | TIONS SHOWN                                      | 12                                      |            |
| 3. | "CONTROL OF ACCESS" AND "RIGHT-OF-<br>AS OTHERWISE SHOWN.                                                                                                    | WAY" ARE COINCI                                              | DENT, EXCE                                       | PT                                      |            |
| 4. | CROWN GRADE ELEVATION OF PROPOSED SHEETS AND STATION CROSS SECTIONS                                                                                          | IMPROVEMENTS OF<br>APPLY AS FOLLOW                           | PLAN AND                                         | PROFILE                                 |            |
|    | A. MAINLINE AT WEST TERMINATION:<br>STATION 1119+94.55 AT THE CENT<br>B. MAINLINE: STATION 1120+00 TO S                                                      | STA. 1108+43.02<br>TER OF EASTBOUND<br>STA. 1378+79.17       | TO LANES.                                        | TER                                     |            |
|    | C. MAINLINE AT EAST TERMINATION:<br>STATION 1395+88.27 AT THE NORT                                                                                           | STATION 1378+75                                              | .17 10                                           |                                         |            |
|    | D. ALL RAMPS AT RELOCATED ROUTE :<br>THE FINISHED PAVEMENT.                                                                                                  | T: AT THE RIGHT                                              | EDGE OF                                          |                                         | -          |
|    | THE FINISHED PAVEMENT.<br>E. ALL CROSSROADS, RELOCATED ROAT<br>LANES AT THE CENTER OF THE SUB<br>1929 DATUM-U.S.C.                                           | S. FRONTAGE ROJ                                              | DS AND ACC                                       | ESS                                     |            |
| 5. | THE SIGNS CONFORMING TO STANDAND 2<br>BEGINNING AND END OF THE PROJECT AN<br>B EACH                                                                          | 136 SHALL BE EN                                              | THE ENGI                                         | HE<br>NEER.                             |            |
| s. | BEFORE ORDERING PIPE CULVERTS, STO<br>PIPE THE CONTRACTOR SHALL CONSULT                                                                                      | THE ENGINEER FO                                              | ORRUGATED                                        | METAL<br>NGTHS.                         |            |
| 7. | LONGITUDINAL JOINTS SHALL B.<br>PAVEMENT AS SPECIFIED IN THE<br>WHERE THE ENGINEER CONSIDER<br>NECESSARY. THE DETAILS OF LO<br>TIE BARS AND CHANNEL PINS, SI | FLANS AND A<br>STHE USE OF<br>NGTUDINAL META<br>VALL CONFORM | T OTHER LO<br>THESE .TO<br>L JOINTS,<br>TO THE L | DCATIONS<br>DINTS<br>INCLUDI<br>DETAILS | NG         |
|    | SHOWN IN STANDARDS 2054 R A.<br>LOGITUDINAL JOINTS, INCLUDING M<br>PINS, SHALL BE CONSIDERED AS<br>CONCRETE PAVEMENT OF THE TH                               | INCIDENTAL 7                                                 | BARS AND                                         | CHANNE                                  | 1          |
| 8. | AT THE LOCATION SHOWN THE<br>COMPACTION SHALL BE MADE<br>THE FINISHED SURFACE AND                                                                            | TO A DEPTH                                                   | I OF 3' F                                        | EL OW                                   |            |

THE FINISHED SURFACE AND TO A WIDTH OF 2' GREATER THAN THE WIDTH OF THE GRANULAR SUB-BASE IN ACCORDANCE WITH SECTION 23 OF THE STANDARD SPECIFICATIONS. SIX INCHES OF SUB-BASE COMPACTION SHALL BE DONE IN ACCORDANCE WITH THE SAME ARTICLE IN ALL OTHER LOCATIONS WHERE THE NATURAL GROUND LINE IS WITHIN ONE FOOT OR ABOVE THE PROPOSED GRADE LINE.