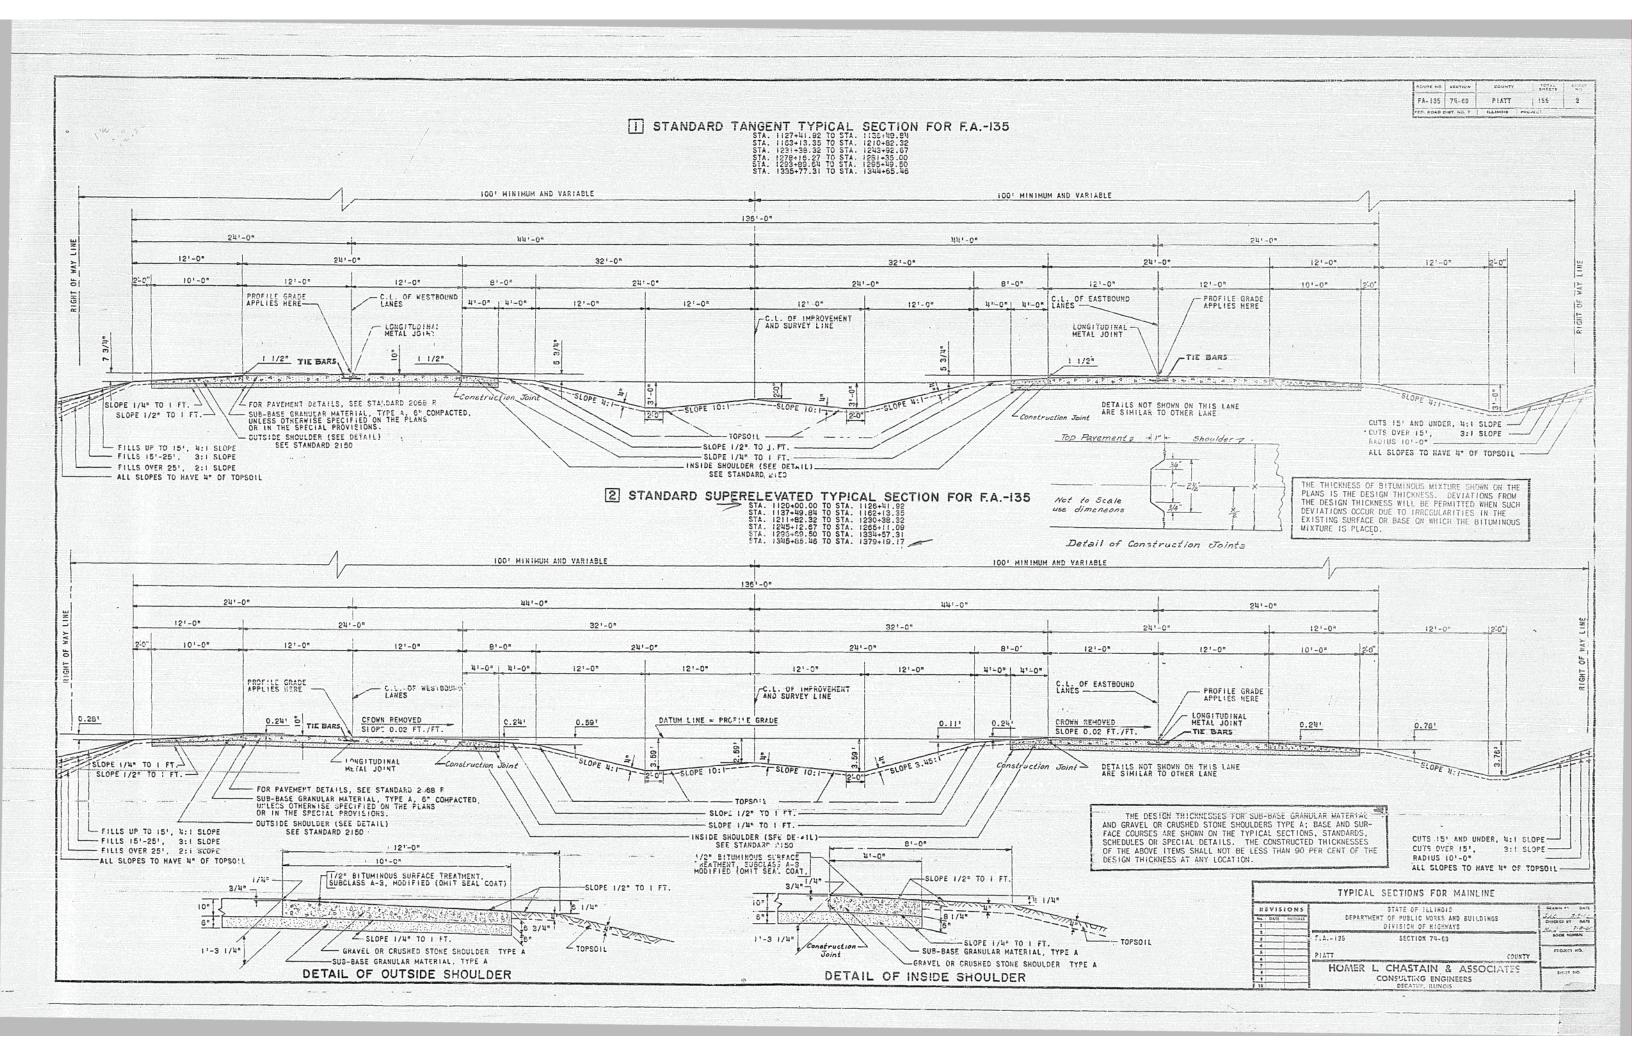

| CTION | COUNTY | TOTAL          | MO             |
|-------|--------|----------------|----------------|
| 4-69  | PIATT  | 155            | 5              |
|       | 4-69   | <br>4-69 PIATT | 4-69 PIATT 155 |