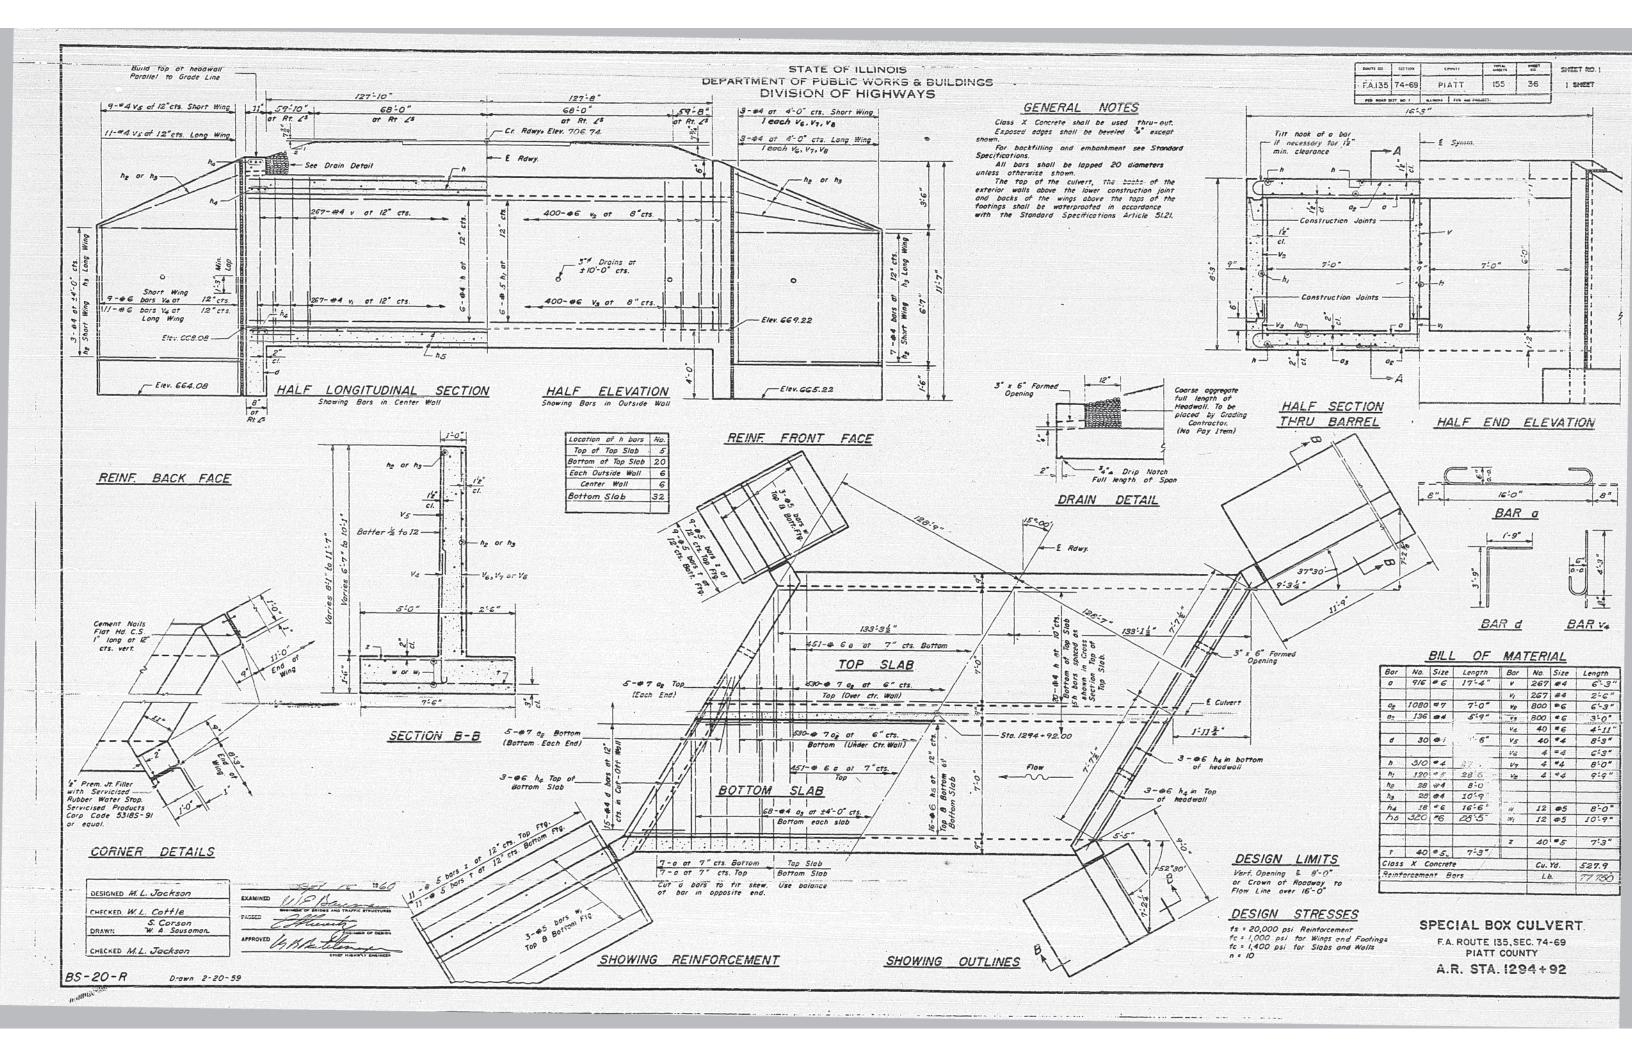

# GENERAL QUANTITY NOTES

| SHEET NO.                                                                  | CONTENTS                                                                                                                                                                                                                                                                                                                                                                                                                                                                                                                                                                                                                                                                                                                                                                                                                                                                                                                                                                                                                                                                                                                                                                                                                                                                                                                                                                                                                                                                                                                                                                                                                                                                                                                                                                                                                                                                                                                                                                                                                                                                                                                                                                                                                                                                                                                             |                                                                                                                                                                                                                                                                                                                                    | CODED PAY<br>ITEM NO.       |                                                                                                                                                                                                                                                                                                                                                                                                                            | CODED PAY                            |
|----------------------------------------------------------------------------|--------------------------------------------------------------------------------------------------------------------------------------------------------------------------------------------------------------------------------------------------------------------------------------------------------------------------------------------------------------------------------------------------------------------------------------------------------------------------------------------------------------------------------------------------------------------------------------------------------------------------------------------------------------------------------------------------------------------------------------------------------------------------------------------------------------------------------------------------------------------------------------------------------------------------------------------------------------------------------------------------------------------------------------------------------------------------------------------------------------------------------------------------------------------------------------------------------------------------------------------------------------------------------------------------------------------------------------------------------------------------------------------------------------------------------------------------------------------------------------------------------------------------------------------------------------------------------------------------------------------------------------------------------------------------------------------------------------------------------------------------------------------------------------------------------------------------------------------------------------------------------------------------------------------------------------------------------------------------------------------------------------------------------------------------------------------------------------------------------------------------------------------------------------------------------------------------------------------------------------------------------------------------------------------------------------------------------------|------------------------------------------------------------------------------------------------------------------------------------------------------------------------------------------------------------------------------------------------------------------------------------------------------------------------------------|-----------------------------|----------------------------------------------------------------------------------------------------------------------------------------------------------------------------------------------------------------------------------------------------------------------------------------------------------------------------------------------------------------------------------------------------------------------------|--------------------------------------|
| !<br>2<br>3<br>4<br>5<br>6                                                 | COVER SHEET<br>TYPICAL SECTIONS FOR MAINLINE<br>TYPICAL SECTIONS FOR CROSSROADS<br>TYPICAL SECTIONS FOR RAMPS<br>TYPICAL SECTIONS FOR TERMINATIONS<br>INDEX OF SHEETS AND GENERAL NOTES                                                                                                                                                                                                                                                                                                                                                                                                                                                                                                                                                                                                                                                                                                                                                                                                                                                                                                                                                                                                                                                                                                                                                                                                                                                                                                                                                                                                                                                                                                                                                                                                                                                                                                                                                                                                                                                                                                                                                                                                                                                                                                                                              | <ol> <li>TREES THAT INTERFERE WITH CONSTRUCTION OPERATION<br/>SHALL BE REMOVED AS DIRECTED BY THE ENGINEER.<br/>ESTIMATED QUANTITIES:</li> <li>800 IN. DIA. TREE REMOVAL (6° TO 15° DIA.)</li> <li>850 IN. DIA. TREE REMOVAL (OVER 15° DIA.)</li> </ol>                                                                            |                             | IS. EXCEPT AS OTHERWISE INDICATED ON THE PLANS, PORTLAND<br>CEMENT CONCRETE PAYEMENT OF 9" UNIFORM THICKNESS<br>AND 22'-O'WIOTH SHALL BE CONSTRUCTED AT S.B.I. 10<br>(ROUTE 47) CONNECTION AND RELOCATED ROUTE 47 IN<br>ACCORDANCE WITH THE TYPICAL SECTIONS.<br>ESTIMATED QUANTITY                                                                                                                                        |                                      |
| 7<br>8-17 IRC.<br>18<br>19<br>20<br>21<br>22<br>23                         | SUMMARY OF QUANTITIES AND SUMMARY OF CLASS X CONCRETE<br>PLAN AND PROFILE, MAINLINE<br>PLAN AND PROFILE, S.B.I. IO (RT. 17) CONNECTION<br>PLAN AND PROFILE, FRONTAGE ROAD TO T.R. 95<br>PLAN AND PROFILE, RELOCATED T.R. 87<br>PLAN AND PROFILE, RELOCATED T.R. 87<br>PLAN AND PROFILE, RELOCATED ROUTE 17<br>GENERAL LAYOUT, INTERCHANGE AT RELOC. RT. 47 WITH<br>F.A. 135                                                                                                                                                                                                                                                                                                                                                                                                                                                                                                                                                                                                                                                                                                                                                                                                                                                                                                                                                                                                                                                                                                                                                                                                                                                                                                                                                                                                                                                                                                                                                                                                                                                                                                                                                                                                                                                                                                                                                          | <ol> <li>2. HEDGES THAT INTERFERE WITH CONSTRUCTION OPERATION<br/>SHALL BE REMOVED AS DIRECTED BY THE ENGINEER.</li> <li>6 UNITS HEDGE REMOVAL</li> <li>3. SUB-BASE GRANULAR MATERIAL, TYPE A, SHALL BE<br/>PLACED 6" THICK COMPACTED UNDER THE PROPOSED<br/>10" P.C. CONCRETE PAVEMENT, 6" THICK COMPACTED</li> </ol>             | 010008                      | <ul> <li>9 BOS SQ. YDS. PORTLAND CEMENT CONCRETE PAVEMENT,</li> <li>9 INCH )</li> <li>EXCEPT AS OTHERWISE INDICATED ON THE PLANS,<br/>PORTLAND CEMENT CONCRETE PAVEMENT OF IO" UNIFORM<br/>THICKNESS SHALL BE CONSTRUCTED ON THE MAINLINE<br/>WITH 2 4 24'-D" WIDTH AND ON THE (4) RAMPS (A, B, C,<br/>AND D) OF THE INTERCHANGE AT RELOCATED ROUTE 47<br/>WITH VARIBLE WIDTH, AS SHOWN IN THE PLANS AND</li> </ul>        | 048007                               |
| 24<br>25<br>26<br>27<br>28<br>29<br>30                                     | PLAN AND PROFILE, RAMPS A & B INTERCHANGE AT RELOC.<br>RT. 47 WITH F.A. 135<br>PLAN AND PROFILE, RAMPS C & D INTERCHANGE AT RELOC.<br>RT. 47 WITH F.A. 135<br>PLAN AND PROFILE, BARKER FRONTAGE ROAD<br>PLAN AND PROFILE, RELOC. T.R. 154<br>PLAN AND PROFILE, RELOC. T.R. 154<br>PLAN AND PROFILE, T.R. 134 CONNECTION<br>PAYEMENT ELEVATIONS. INTERCHANGE AT RELOC. RT. 47                                                                                                                                                                                                                                                                                                                                                                                                                                                                                                                                                                                                                                                                                                                                                                                                                                                                                                                                                                                                                                                                                                                                                                                                                                                                                                                                                                                                                                                                                                                                                                                                                                                                                                                                                                                                                                                                                                                                                         | UNDER THE BITUMINOUS SURFACED SHOULDERS AND<br>4" THICK COMPACTED UNDER THE PROPOSED 8" P.C.<br>CONCRETE FAVEMENT IN ACCORDANCE WITH THE<br>TYPICAL CROSS SECTIONS.<br>ESTIMATED CUANTITY<br>79,000 TONS SUB-BASE GRANULAR MATERIAL, TYPE A                                                                                        | 02400 I I                   | ESTIMATED QUANTITY<br>ESTIMATED QUANTITY<br>[44,680 SQ. YDS. PORTLAND CEMENT CONCRETE PAVEMENT<br>{ 10 INCH }                                                                                                                                                                                                                                                                                                              | 048006                               |
| 31<br>32                                                                   | WITH F.A. 135<br>NOSE DETAILS, INTERCHANGE AT RELOC. RT. 47 WITH F.A.135<br>INTERSECTION DETAILS, INTERCHARGE AT RELOC. RT. 47<br>WITH F.A. 135<br>PAVEMENT DETAILS, WEST AND EAST TERMINATION OF F.A. 135                                                                                                                                                                                                                                                                                                                                                                                                                                                                                                                                                                                                                                                                                                                                                                                                                                                                                                                                                                                                                                                                                                                                                                                                                                                                                                                                                                                                                                                                                                                                                                                                                                                                                                                                                                                                                                                                                                                                                                                                                                                                                                                           | b. A GRAVEL OR CRUSHED STONE SHOULDER, TYPE A, SHALL<br>BE PLACED ON THE HAINLINE AND RAMP SMOULDERS<br>IN ACCORDANCE WITH THE TYPICAL CROSS SECTIONS<br>SHOWN IN THE PLANS.<br>SHOWN IN THE PLANS.<br>SHOWN IN THE PLANS.<br>SHOWN ON GRAVEL OR CRUSHED STONE SHOULDERS,<br>TYPE A.                                               | 025001                      | 15. THE VARIBLE WIDTH PORTIONS OF THE RAMPS OF THE<br>INTERCHANGE OF RELOCATED ROUTE 47 AT THE ACCELERATIO<br>AND DECELERATION LANES, SHALL BE CONSTRUCTED OF<br>PORTLAND CEMENT CONCRETE PAVEMENT, 10" UNIFORM<br>THICKNESS, COLORED AS SHOWN ON THE DETAILS INCLUDED<br>IN THE PLANS AND STATED IN THE SPECIAL PROVISONS.<br>ESTIMATED QUANTITY<br>4,061 SO. YDS. PORTLAND CEMENT CONCRETE PAVEMENT<br>(COLORED) 10 INCH | 048010                               |
| 33<br>31<br>35<br>36<br>37<br>36<br>39<br>40<br>41-100 INC.                | MISCELLANEOUS DETAILS<br>DRAINAGE DETAILS<br>SPECIAL BOX CULVERT, A.R. STA. 1294+92<br>SPECIAL BOX CULVERT, A.R. STA. 1367+00 W.B. LANES<br>SPECIAL BOX CULVERT, A.R. STA. 1367+00 E.B. LANES<br>SPECIAL BOX CULVERT, A.R. STA. 1381+08<br>SPECIAL BOX CULVERT, A.R. STA. 654+00 RELOC. RT. 47<br>STATION CROSS SECTIONS, MAINLINE<br>STATION CROSS SECTIONS, S.B.I. 10 (RT. 47) CONNECTION<br>STATION CROSS SECTIONS, FRONTAGE ROAD TO T.R. 95                                                                                                                                                                                                                                                                                                                                                                                                                                                                                                                                                                                                                                                                                                                                                                                                                                                                                                                                                                                                                                                                                                                                                                                                                                                                                                                                                                                                                                                                                                                                                                                                                                                                                                                                                                                                                                                                                      | <ol> <li>A GRAVEL DR CRUSHED STONE SHOULDER, TYPE B SHALL<br/>BE BUILT IN ACCORDANCE WITH THE TYPICAL CROSS<br/>SECTIONS SHOWN IN THE PLANS.<br/>ESTIMATED QUANTITY<br/>670 TONS GRAVEL OR CRUSHED STONE SHOULDERS, TYPE B</li> <li>TOPSOIL SHALL BE PLACED ON SHOULDERS, SIDESLOPES</li> </ol>                                    |                             | 16. PAVEMENT FABRIC SHALL BE PLACED FOR ALL PORTLAND<br>CEMENT CONCRETE PAVEMENT, EXCEPT FOR THE PORTLAND<br>CEMENT CONCRETE PAVEMENT OF 8" THICKNESS, IN<br>ACCORDANCE WITH THE TYPICAL SECTIONS.<br>ESTIMATED QUANTITY<br>159.271 SQ. YDS. PAVEMENT FABRIC                                                                                                                                                               | 048019                               |
| 116                                                                        | STATION CROSS SECTIONS, S.B.I. ID (RT. ¥7) CONHECTION<br>STATION CROSS SECTIONS, FRONTAGE ROAD TO T.R. 95<br>STATION CROSS SECTIONS, RELOCATED T.R. 97<br>STATION CROSS SECTIONS, I.C.R.R. AND I.T.R.R.<br>STATION CROSS SECTIONS, CRESAP-PATTON FRONTAGE ROAD<br>STATION CROSS SECTIONS, RELOCATED ROUTE 47<br>STATION CROSS SECTIONS, RAMP A<br>STATION CROSS SECTIONS, RAMP A                                                                                                                                                                                                                                                                                                                                                                                                                                                                                                                                                                                                                                                                                                                                                                                                                                                                                                                                                                                                                                                                                                                                                                                                                                                                                                                                                                                                                                                                                                                                                                                                                                                                                                                                                                                                                                                                                                                                                     | AND BACKSLOPES FOR THE ENTIRE MAINLINE AND ALL<br>CROSSROADS EXCEPT FRONTAGE ROADS AND ACCESS<br>LANES AS INDICATED ON THE TYPICAL SECTIONS.<br>58,000°CU. YDS. TOP SOIL<br>7. A GRAVEL OR CRUSHED STONE BASE COURSE, TYPE B<br>SHALL BE PLACED ON RELOCATED CROSSROAD AT<br>STATION 1225759, RELOCATED CROSSROAD AT               | 027001                      | <ul> <li>17. CURING COVER SHALL BE REMOVED AND REPLACED AS<br/>DIRECTED BY THE ENGINEER.<br/>ESTIMATED QUANTITY<br/>60 UNITS REMOVING AND REPLACING CURING COVERING</li> <li>18. THE REMOVAL OF EXISTING PAVEMENT AS SHOWN ON THE<br/>PLANS OR AS DIRECTED BY THE ENGINEER SHALL BE<br/>DIRECTED BY THE ENGINEER SHALL BE</li> </ul>                                                                                       | 048018                               |
| 125<br>126-129 INC.<br>130<br>131-132 INC.<br>133-137 INC.<br>138-137 INC. | STATION CROSS SECTIONS, RAMP C<br>STATION CROSS SECTIONS, RAMP D<br>STATION CROSS SECTIONS, RACARINEY FRONTAGE ROAD<br>STATION CROSS SECTIONS, BARKER FRONTAGE ROAD<br>STATION CROSS SECTIONS, RELOCATED T.R. 154<br>STATION CROSS SECTIONS, T. B. 134 CONNECTION                                                                                                                                                                                                                                                                                                                                                                                                                                                                                                                                                                                                                                                                                                                                                                                                                                                                                                                                                                                                                                                                                                                                                                                                                                                                                                                                                                                                                                                                                                                                                                                                                                                                                                                                                                                                                                                                                                                                                                                                                                                                    | STATION 1225759, RELOCATED CROSSROAD AT<br>STATION 1358+00 AND RELOCATED CROSSROAD<br>LEFT OF STATION 1328± TO 1358± AS INDICATED<br>ON THE TYPICAL SECTIONS AND AS OTHERWISE<br>SHOWN ON THE PLANS.<br>ESTIMATED QUANTITY.<br>7,400 TONS GRAVEL OR CRUSHED STONE BASE COURSE,<br>TYPE 5                                           | 029003                      | PAID FOR AT THE CONTRACT UNIT PRICE PER SQUARE<br>YARD FOR PAVEMENT REMOVAL.<br>ESTIMATED QUANTITY<br>8,189 SQ. YDS. PAVEMENT REMOVAL<br>19. SALVAGED AGGREGATE SHALL BE REMOVED FROM THE DETOUR<br>ROAD AFTER THE DETOUR ROAD HAS SERVED IT'S PURPOSE<br>AND SHALL BE REUSED IN SUPFACING ACCESS LANE LEFT                                                                                                                | 082001                               |
| 1 43<br>1 44<br>1 45<br>1 46<br>1 46<br>1 47<br>1 48<br>1 49<br>1 50       | STANDARD NOS. 1517, 1566-1, 157 Contention<br>STANDARD NOS. 1536R, 1744-1, 1776R, 1971-2<br>STANDARD NOS. 1697-2, 1766-2<br>STANDARD NOS. 1909-3<br>STANDARD NOS. 1999-3<br>STANDARD NOS. 1997<br>STANDARD NOS. 2051<br>STANDARD NOS. 2051<br>STANDARD NOS. 2051<br>STANDARD NOS. 2054<br>STANDARD NOS. 2054<br>STAN | B. A GRAVEL OR CRUSHED STONE SURFACE COURSE, TYPE A<br>SHALL BE PLACED ON ALL FRONTAGE ROADS, ACCESS<br>LANES, DETOUR ROADS AND MAYLBOX TURNOUTS AS<br>INDICATED ON THE PLANS IN ACCORDANCE WITH THE<br>TYPICAL SECTIONS.<br>ESTIMATED QUANTITY                                                                                    | No. 1                       | AND SHALL BE REUSED IN SURFACING ACCESS LANE LEFT<br>OF STA. 1133 TO STA. 1138 AND ALL PRIVATE ENTRANCES<br>ADJACENT TO FRONTAGE ROAD RIGHT OF STA. 1100 TO<br>STA. 1139.<br>ESTIMATED QUANTITY<br>128 CU. YDS. SALVAGED AGGREGATS<br>20. CALCIUM CHLORIDE SHALL BE APPLIED ON THE DETOUR                                                                                                                                  | 101006                               |
| 151<br>152<br>153<br>154<br>155                                            | STANDARD NOS. 2114, 2135, 2136, 2143<br>STANDARD NOS. 1976, 2122<br>STANDARD NOS. 2129-1<br>STANDARD NOS. 2138-1<br>SYANDARD NOS. 2138-1<br>SYANDARD NOS. 2149, 2150<br>STANDARD NOS. 1972-1, 1973                                                                                                                                                                                                                                                                                                                                                                                                                                                                                                                                                                                                                                                                                                                                                                                                                                                                                                                                                                                                                                                                                                                                                                                                                                                                                                                                                                                                                                                                                                                                                                                                                                                                                                                                                                                                                                                                                                                                                                                                                                                                                                                                   | 6,200 TONS GRAVEL OR CRUSHED STONE SURFACE COURSE,<br>TYPE A                                                                                                                                                                                                                                                                       | 038001                      | ROAD AS DIRECTED BY THE ENGINEER.<br>ESTIMATED QUANTITY<br>3.9 TONS CALCIUM CHLORIDE APPLIED<br>21. SHOULDERS, SIDESLORES, BACKSLOPES AND OTWER PORTIONS<br>OF THE RIGHT-OF-WAY HAVING INSUFFICIENT VEGETATION<br>SHALL BE SEEDED AS DIRECTED BY THE ENGINEER. ONLY<br>EARTH SHOULDERS, AND SLOPES WIT AND GREATER SHALL.                                                                                                  | 10200 I<br>S                         |
|                                                                            |                                                                                                                                                                                                                                                                                                                                                                                                                                                                                                                                                                                                                                                                                                                                                                                                                                                                                                                                                                                                                                                                                                                                                                                                                                                                                                                                                                                                                                                                                                                                                                                                                                                                                                                                                                                                                                                                                                                                                                                                                                                                                                                                                                                                                                                                                                                                      | TYPICAL SECTIONS<br>ESTIMATED QUANTITIES<br>5,200 GALS. BITUMINOUS MATERIALS (SEAL.COAT)<br>100 TONS SEAL COAT ACCREATE<br>10. A DITUMINOUS SURFACE TREATMENT, SUBCLASS A-3<br>(MODIFIED) SHALL BE PLACED ON THE MAINLINE                                                                                                          | 037001<br>037002            | BE NUCCHED. ESTIMATED QUANTITIES<br>86 ACRES TEMPORARY SEEDING<br>88 ACRES COMPLETE SEEDING<br>200 TONS STRAW FOR ASPHALT-COATED MULCH<br>20,000 GALS. EMULSIFIED ASPHALT                                                                                                                                                                                                                                                  | 110001<br>110004<br>111002<br>111003 |
|                                                                            |                                                                                                                                                                                                                                                                                                                                                                                                                                                                                                                                                                                                                                                                                                                                                                                                                                                                                                                                                                                                                                                                                                                                                                                                                                                                                                                                                                                                                                                                                                                                                                                                                                                                                                                                                                                                                                                                                                                                                                                                                                                                                                                                                                                                                                                                                                                                      | AND RAMP SHOULDERS IN ACCORDANCE WITH THE<br>TYPICAL SECTIONS AND SPECIAL PROVISIONS.<br>ESTIMATED QUANTITIES<br>36,000 GALS. BITUMINOUS MATERIALS (FRIME COAT)A-3<br>42,900 GALS. BITUMINOUS MATERIALS (COVER.COAT)A-3<br>2,200 TONS COVER AGGREGATE                                                                              | 03900 I<br>039008<br>039003 | 22. ON ALL AREAS TO BE SEEDED, FERTILIZER NUTRIENTS<br>AND AGRICULTURAL GROUND LIMESTONE SHALL BE APPLIED<br>AS DIRECTED BY THE ENGINEER.<br>IN TONS FERTILIZER NUTRIENTS<br>520 TONS AGRICULTURAL GROUND LIMESTONE<br>23. A STRIP OF SOD 16° WIDE SHALL BE PLACED ON EACH SIDE                                                                                                                                            | 110005                               |
|                                                                            |                                                                                                                                                                                                                                                                                                                                                                                                                                                                                                                                                                                                                                                                                                                                                                                                                                                                                                                                                                                                                                                                                                                                                                                                                                                                                                                                                                                                                                                                                                                                                                                                                                                                                                                                                                                                                                                                                                                                                                                                                                                                                                                                                                                                                                                                                                                                      | 11. INCIDENTAL BITUMINOUS SURFACING SHALL BE PLACED<br>ON MEDIAN ISLANDS, PRIVATE ENTRANCES, APPROACHES<br>AND MAILEOX TURNOUTS AS SHOWN IN THE PLANS AND<br>IN ACCORDANCE WITH THE SPECIAL PROVISIONS.<br>ESTIMATED QUANTITIES<br>200 GALS BITUMINOUS MATERIALS (PRIME COAT) I-11<br>AI TONS INCIDENTAL BITUMINOUS SURFACING I-11 | DISERS                      | OF ALL PAVED DITCHES, AND AS DIRECTED BY THE ENGLNES<br>ESTIMATED QUANTITIES<br>1,300 SQ. YDS. SODDING<br>6 UNITS SUPPLEMENTAL WATERING<br>24. DELINEATORS SHALL BE INSTALLED ON OUTSIDE SHOULDERS<br>FOR WAINLINE AT A SPACING OF 200 FEET, BETWEEN                                                                                                                                                                       | I 12001<br>112002                    |
|                                                                            |                                                                                                                                                                                                                                                                                                                                                                                                                                                                                                                                                                                                                                                                                                                                                                                                                                                                                                                                                                                                                                                                                                                                                                                                                                                                                                                                                                                                                                                                                                                                                                                                                                                                                                                                                                                                                                                                                                                                                                                                                                                                                                                                                                                                                                                                                                                                      | . 12. A PORTLAND CEMENT CONCRETE PAVEMENT OF 8" UNIFORM<br>THICKNESS SHALL BE CONSTRUCTED AT S.B.I. 10<br>(ROUTE 47) CONNECTION AND AT TERMINATIONS IN<br>ACCORDANCE WITH THE TYPICAL SECTIONS.<br>ESTIMATED OUANTITY<br>12,119 SO. YDS. PORTLAND CEMENT CONCRETE<br>PAVEMENT, (8 INCH)                                            | 048006                      | STA. 1120+00 AND STA. 1379+00, AND AT OTHER LOCATION<br>AS SHOWN ON THE PLANS.<br>ESTIMATED GUANTITY<br>500 EACH DELINEATORS<br>25. PERMANENT SURVEY MARKERS SHALL BE SET ON THE SURVEY<br>CENTERLINE FOR F.A. 135, S.B.I. 10, RELOCATED T.R.<br>RELOCATED ROUTE 47, AND RELOCATED T.R. 154 AT THE                                                                                                                         |                                      |
|                                                                            |                                                                                                                                                                                                                                                                                                                                                                                                                                                                                                                                                                                                                                                                                                                                                                                                                                                                                                                                                                                                                                                                                                                                                                                                                                                                                                                                                                                                                                                                                                                                                                                                                                                                                                                                                                                                                                                                                                                                                                                                                                                                                                                                                                                                                                                                                                                                      |                                                                                                                                                                                                                                                                                                                                    | -                           | LOCATIONS SHOWN IN THE PLANS INDICATED BY THE SYMBOL<br>ESTIMATED QUANTITIES<br>18 EACH PERMANENT SURVEY MARKERS, TYPE I<br>32 EACH PERMANENT SURVEY MARKERS, TYPE II                                                                                                                                                                                                                                                      | Z00850<br>200351                     |