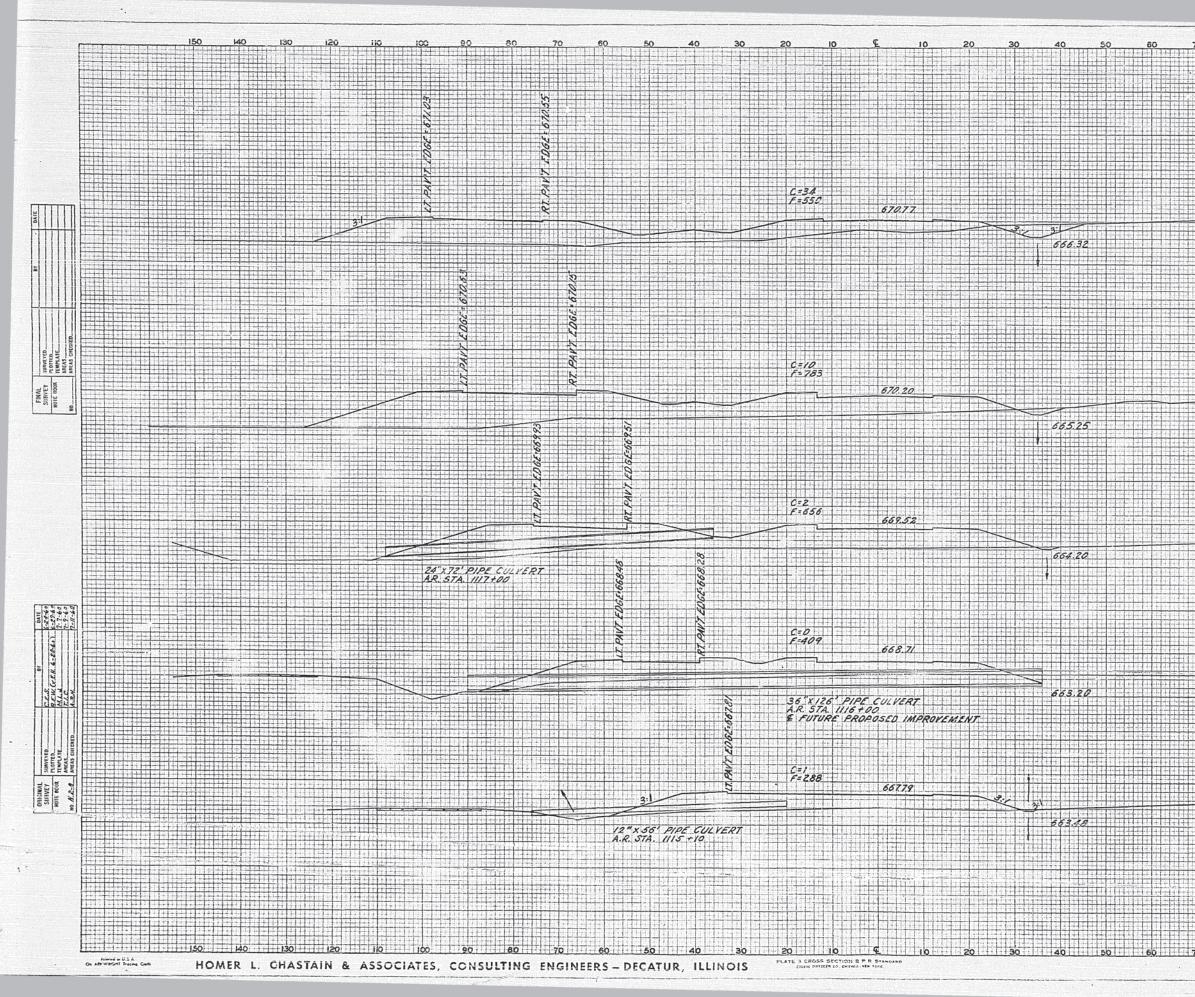

|    |                                                                                                                                                              | POUTE NO. CECTION                                            | COULTY                                           | TOTAL                                   | SH EET NO. |
|----|--------------------------------------------------------------------------------------------------------------------------------------------------------------|--------------------------------------------------------------|--------------------------------------------------|-----------------------------------------|------------|
|    |                                                                                                                                                              | F.A185 74-89                                                 | PIATT ·                                          | 155                                     | 6          |
|    |                                                                                                                                                              | FED. ROAD DIST. NO                                           | ILLINOIS ." PR                                   | OJECT                                   |            |
|    | GENERAL                                                                                                                                                      | NOTES                                                        |                                                  |                                         |            |
|    |                                                                                                                                                              |                                                              |                                                  |                                         |            |
|    |                                                                                                                                                              |                                                              |                                                  |                                         |            |
|    |                                                                                                                                                              |                                                              |                                                  |                                         |            |
| ۱. | PAYMENT FOR OVERHAUL IN THE MOVENU<br>EXCAVATION SHALL BE CONSIDERED IN<br>AND BORROW EXCAVATION AND NO EXTRA<br>FOR FARTH HOVED FROM ANY SOURCE.            | THE PRICE OF E                                               | RTH EXCAVA                                       | TION                                    |            |
| 2. | RIGHT-OF- HAY MARKERS SHALL BE PLAC<br>PLANS INDICATED BY THE SYMBOL.                                                                                        | CED AT THE LOCAT                                             | TIONS SHOWN                                      | 12                                      |            |
| 3. | "CONTROL OF ACCESS" AND "RIGHT-OF-<br>AS OTHERWISE SHOWN.                                                                                                    | WAY" ARE COINCI                                              | DENT, EXCE                                       | PT                                      |            |
| 4. | CROWN GRADE ELEVATION OF PROPOSED SHEETS AND STATION CROSS SECTIONS                                                                                          | IMPROVEMENTS OF<br>APPLY AS FOLLOW                           | PLAN AND                                         | PROFILE                                 |            |
|    | A. MAINLINE AT WEST TERMINATION:<br>STATION 1119+94.55 AT THE CENT<br>B. MAINLINE: STATION 1120+00 TO S                                                      | STA. 1108+43.02<br>TER OF EASTBOUND<br>STA. 1378+79.17       | TO LANES.                                        | TER                                     |            |
|    | C. MAINLINE AT EAST TERMINATION:<br>STATION 1395+88.27 AT THE NORT                                                                                           | STATION 1378+75                                              | .17 10                                           |                                         |            |
|    | D. ALL RAMPS AT RELOCATED ROUTE :<br>THE FINISHED PAVEMENT.                                                                                                  | T: AT THE RIGHT                                              | EDGE OF                                          |                                         | -          |
|    | THE FINISHED PAVEMENT.<br>E. ALL CROSSROADS, RELOCATED ROAT<br>LANES AT THE CENTER OF THE SUB<br>1929 DATUM-U.S.C.                                           | S. FRONTAGE ROJ                                              | DS AND ACC                                       | ESS                                     |            |
| 5. | THE SIGNS CONFORMING TO STANDAND 2<br>BEGINNING AND END OF THE PROJECT AN<br>B EACH                                                                          | 136 SHALL BE EN                                              | THE ENGI                                         | HE<br>NEER.                             |            |
| s. | BEFORE ORDERING PIPE CULVERTS, STO<br>PIPE THE CONTRACTOR SHALL CONSULT                                                                                      | THE ENGINEER FO                                              | ORRUGATED                                        | METAL<br>NGTHS.                         |            |
| 7. | LONGITUDINAL JOINTS SHALL B.<br>PAVEMENT AS SPECIFIED IN THE<br>WHERE THE ENGINEER CONSIDER<br>NECESSARY. THE DETAILS OF LO<br>TIE BARS AND CHANNEL PINS, SI | FLANS AND A<br>STHE USE OF<br>NGTUDINAL META<br>VALL CONFORM | T OTHER LO<br>THESE .TO<br>L JOINTS,<br>TO THE L | DCATIONS<br>DINTS<br>INCLUDI<br>DETAILS | NG         |
|    | SHOWN IN STANDARDS 2054 R A.<br>LOGITUDINAL JOINTS, INCLUDING M<br>PINS, SHALL BE CONSIDERED AS<br>CONCRETE PAVEMENT OF THE TH                               | INCIDENTAL 7                                                 | BARS AND                                         | CHANNE                                  | 1          |
| 8. | AT THE LOCATION SHOWN THE<br>COMPACTION SHALL BE MADE<br>THE FINISHED SURFACE AND                                                                            | TO A DEPTH                                                   | I OF 3' F                                        | EL OW                                   |            |

THE FINISHED SURFACE AND TO A WIDTH OF 2' GREATER THAN THE WIDTH OF THE GRANULAR SUB-BASE IN ACCORDANCE WITH SECTION 23 OF THE STANDARD SPECIFICATIONS. SIX INCHES OF SUB-BASE COMPACTION SHALL BE DONE IN ACCORDANCE WITH THE SAME ARTICLE IN ALL OTHER LOCATIONS WHERE THE NATURAL GROUND LINE IS WITHIN ONE FOOT OR ABOVE THE PROPOSED GRADE LINE.