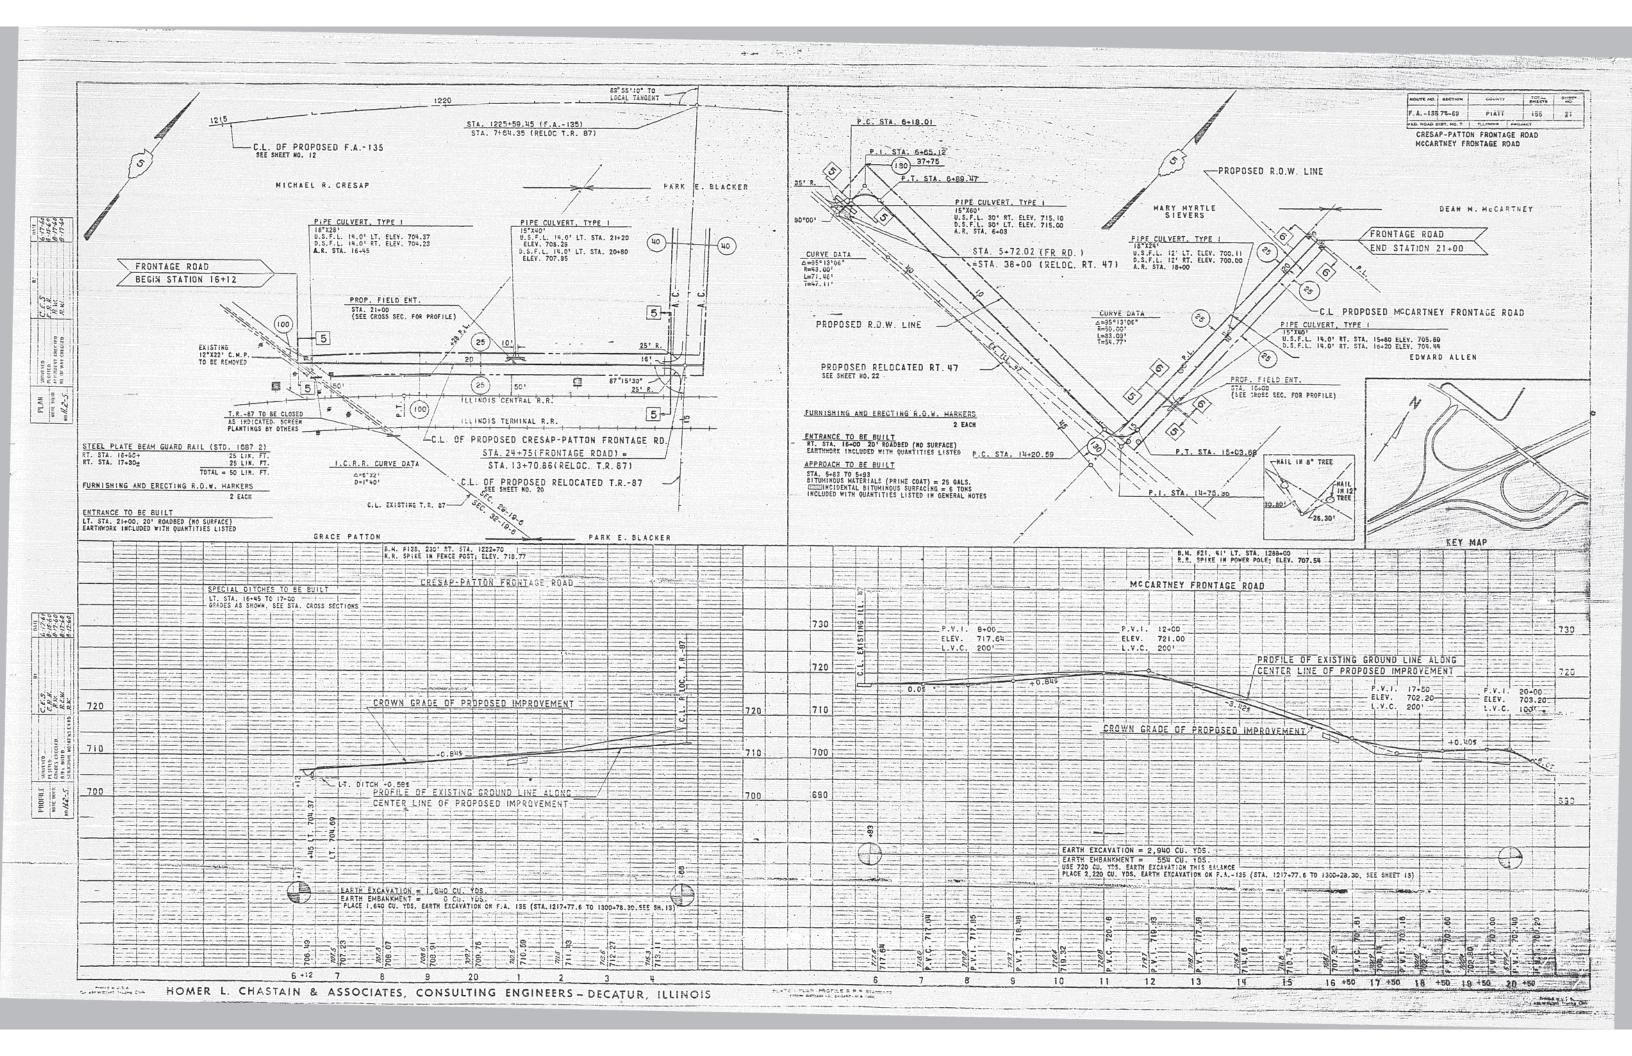

# GENERAL QUANTITY NOTES

| SHEET NO.                                                                  | CONTENTS                                                                                                                                                                                                                                                                                                                                                                                                                                                                                                                                                                                                                                                                                                                                                                                                                                                                                                                                                                                                                                                                                                                                                                                                                                                                                                                                                                                                                                                                                                                                                                                                                                                                                                                                                                                                                                                                                                                                                                                                                                                                                                                                                                                                                                                                                                                             |                                                                                                                                                                                                                                                                                                                                    | CODED PAY<br>ITEM NO.       |                                                                                                                                                                                                                                                                                                                                                                                                                            | CODED PAY                            |
|----------------------------------------------------------------------------|--------------------------------------------------------------------------------------------------------------------------------------------------------------------------------------------------------------------------------------------------------------------------------------------------------------------------------------------------------------------------------------------------------------------------------------------------------------------------------------------------------------------------------------------------------------------------------------------------------------------------------------------------------------------------------------------------------------------------------------------------------------------------------------------------------------------------------------------------------------------------------------------------------------------------------------------------------------------------------------------------------------------------------------------------------------------------------------------------------------------------------------------------------------------------------------------------------------------------------------------------------------------------------------------------------------------------------------------------------------------------------------------------------------------------------------------------------------------------------------------------------------------------------------------------------------------------------------------------------------------------------------------------------------------------------------------------------------------------------------------------------------------------------------------------------------------------------------------------------------------------------------------------------------------------------------------------------------------------------------------------------------------------------------------------------------------------------------------------------------------------------------------------------------------------------------------------------------------------------------------------------------------------------------------------------------------------------------|------------------------------------------------------------------------------------------------------------------------------------------------------------------------------------------------------------------------------------------------------------------------------------------------------------------------------------|-----------------------------|----------------------------------------------------------------------------------------------------------------------------------------------------------------------------------------------------------------------------------------------------------------------------------------------------------------------------------------------------------------------------------------------------------------------------|--------------------------------------|
| !<br>2<br>3<br>4<br>5<br>6                                                 | COVER SHEET<br>TYPICAL SECTIONS FOR MAINLINE<br>TYPICAL SECTIONS FOR CROSSROADS<br>TYPICAL SECTIONS FOR RAMPS<br>TYPICAL SECTIONS FOR TERMINATIONS<br>INDEX OF SHEETS AND GENERAL NOTES                                                                                                                                                                                                                                                                                                                                                                                                                                                                                                                                                                                                                                                                                                                                                                                                                                                                                                                                                                                                                                                                                                                                                                                                                                                                                                                                                                                                                                                                                                                                                                                                                                                                                                                                                                                                                                                                                                                                                                                                                                                                                                                                              | <ol> <li>TREES THAT INTERFERE WITH CONSTRUCTION OPERATION<br/>SHALL BE REMOVED AS DIRECTED BY THE ENGINEER.<br/>ESTIMATED QUANTITIES:</li> <li>800 IN. DIA. TREE REMOVAL (6° TO 15° DIA.)</li> <li>850 IN. DIA. TREE REMOVAL (OVER 15° DIA.)</li> </ol>                                                                            |                             | IS. EXCEPT AS OTHERWISE INDICATED ON THE PLANS, PORTLAND<br>CEMENT CONCRETE PAYEMENT OF 9" UNIFORM THICKNESS<br>AND 22'-O'WIOTH SHALL BE CONSTRUCTED AT S.B.I. 10<br>(ROUTE 47) CONNECTION AND RELOCATED ROUTE 47 IN<br>ACCORDANCE WITH THE TYPICAL SECTIONS.<br>ESTIMATED QUANTITY                                                                                                                                        |                                      |
| 7<br>8-17 IRC.<br>18<br>19<br>20<br>21<br>22<br>23                         | SUMMARY OF QUANTITIES AND SUMMARY OF CLASS X CONCRETE<br>PLAN AND PROFILE, MAINLINE<br>PLAN AND PROFILE, S.B.I. IO (RT. 17) CONNECTION<br>PLAN AND PROFILE, FRONTAGE ROAD TO T.R. 95<br>PLAN AND PROFILE, RELOCATED T.R. 87<br>PLAN AND PROFILE, RELOCATED T.R. 87<br>PLAN AND PROFILE, RELOCATED ROUTE 17<br>GENERAL LAYOUT, INTERCHANGE AT RELOC. RT. 47 WITH<br>F.A. 135                                                                                                                                                                                                                                                                                                                                                                                                                                                                                                                                                                                                                                                                                                                                                                                                                                                                                                                                                                                                                                                                                                                                                                                                                                                                                                                                                                                                                                                                                                                                                                                                                                                                                                                                                                                                                                                                                                                                                          | <ol> <li>2. HEDGES THAT INTERFERE WITH CONSTRUCTION OPERATION<br/>SHALL BE REMOVED AS DIRECTED BY THE ENGINEER.</li> <li>6 UNITS HEDGE REMOVAL</li> <li>3. SUB-BASE GRANULAR MATERIAL, TYPE A, SHALL BE<br/>PLACED 6" THICK COMPACTED UNDER THE PROPOSED<br/>10" P.C. CONCRETE PAVEMENT, 6" THICK COMPACTED</li> </ol>             | 010008                      | <ul> <li>9 BOS SQ. YDS. PORTLAND CEMENT CONCRETE PAVEMENT,</li> <li>9 INCH )</li> <li>EXCEPT AS OTHERWISE INDICATED ON THE PLANS,<br/>PORTLAND CEMENT CONCRETE PAVEMENT OF IO" UNIFORM<br/>THICKNESS SHALL BE CONSTRUCTED ON THE MAINLINE<br/>WITH 2 4 24'-D" WIDTH AND ON THE (4) RAMPS (A, B, C,<br/>AND D) OF THE INTERCHANGE AT RELOCATED ROUTE 47<br/>WITH VARIBLE WIDTH, AS SHOWN IN THE PLANS AND</li> </ul>        | 048007                               |
| 24<br>25<br>26<br>27<br>28<br>29<br>30                                     | PLAN AND PROFILE, RAMPS A & B INTERCHANGE AT RELOC.<br>RT. 47 WITH F.A. 135<br>PLAN AND PROFILE, RAMPS C & D INTERCHANGE AT RELOC.<br>RT. 47 WITH F.A. 135<br>PLAN AND PROFILE, BARKER FRONTAGE ROAD<br>PLAN AND PROFILE, RELOC. T.R. 154<br>PLAN AND PROFILE, RELOC. T.R. 154<br>PLAN AND PROFILE, T.R. 134 CONNECTION<br>PAYEMENT ELEVATIONS. INTERCHANGE AT RELOC. RT. 47                                                                                                                                                                                                                                                                                                                                                                                                                                                                                                                                                                                                                                                                                                                                                                                                                                                                                                                                                                                                                                                                                                                                                                                                                                                                                                                                                                                                                                                                                                                                                                                                                                                                                                                                                                                                                                                                                                                                                         | UNDER THE BITUMINOUS SURFACED SHOULDERS AND<br>4" THICK COMPACTED UNDER THE PROPOSED 8" P.C.<br>CONCRETE FAVEMENT IN ACCORDANCE WITH THE<br>TYPICAL CROSS SECTIONS.<br>ESTIMATED CUANTITY<br>79,000 TONS SUB-BASE GRANULAR MATERIAL, TYPE A                                                                                        | 02400 I I                   | ESTIMATED QUANTITY<br>ESTIMATED QUANTITY<br>[44,680 SQ. YDS. PORTLAND CEMENT CONCRETE PAVEMENT<br>{ 10 INCH }                                                                                                                                                                                                                                                                                                              | 048006                               |
| 31<br>32                                                                   | WITH F.A. 135<br>NOSE DETAILS, INTERCHANGE AT RELOC. RT. 47 WITH F.A.135<br>INTERSECTION DETAILS, INTERCHARGE AT RELOC. RT. 47<br>WITH F.A. 135<br>PAVEMENT DETAILS, WEST AND EAST TERMINATION OF F.A. 135                                                                                                                                                                                                                                                                                                                                                                                                                                                                                                                                                                                                                                                                                                                                                                                                                                                                                                                                                                                                                                                                                                                                                                                                                                                                                                                                                                                                                                                                                                                                                                                                                                                                                                                                                                                                                                                                                                                                                                                                                                                                                                                           | b. A GRAVEL OR CRUSHED STONE SHOULDER, TYPE A, SHALL<br>BE PLACED ON THE HAINLINE AND RAMP SMOULDERS<br>IN ACCORDANCE WITH THE TYPICAL CROSS SECTIONS<br>SHOWN IN THE PLANS.<br>SHOWN IN THE PLANS.<br>SHOWN IN THE PLANS.<br>SHOWN ON GRAVEL OR CRUSHED STONE SHOULDERS,<br>TYPE A.                                               | 025001                      | 15. THE VARIBLE WIDTH PORTIONS OF THE RAMPS OF THE<br>INTERCHANGE OF RELOCATED ROUTE 47 AT THE ACCELERATIO<br>AND DECELERATION LANES, SHALL BE CONSTRUCTED OF<br>PORTLAND CEMENT CONCRETE PAVEMENT, 10" UNIFORM<br>THICKNESS, COLORED AS SHOWN ON THE DETAILS INCLUDED<br>IN THE PLANS AND STATED IN THE SPECIAL PROVISONS.<br>ESTIMATED QUANTITY<br>4,061 SO. YDS. PORTLAND CEMENT CONCRETE PAVEMENT<br>(COLORED) 10 INCH | 048010                               |
| 33<br>31<br>35<br>36<br>37<br>36<br>39<br>40<br>41-100 INC.                | MISCELLANEOUS DETAILS<br>DRAINAGE DETAILS<br>SPECIAL BOX CULVERT, A.R. STA. 1294+92<br>SPECIAL BOX CULVERT, A.R. STA. 1367+00 W.B. LANES<br>SPECIAL BOX CULVERT, A.R. STA. 1367+00 E.B. LANES<br>SPECIAL BOX CULVERT, A.R. STA. 1381+08<br>SPECIAL BOX CULVERT, A.R. STA. 654+00 RELOC. RT. 47<br>STATION CROSS SECTIONS, MAINLINE<br>STATION CROSS SECTIONS, S.B.I. 10 (RT. 47) CONNECTION<br>STATION CROSS SECTIONS, FRONTAGE ROAD TO T.R. 95                                                                                                                                                                                                                                                                                                                                                                                                                                                                                                                                                                                                                                                                                                                                                                                                                                                                                                                                                                                                                                                                                                                                                                                                                                                                                                                                                                                                                                                                                                                                                                                                                                                                                                                                                                                                                                                                                      | <ol> <li>A GRAVEL DR CRUSHED STONE SHOULDER, TYPE B SHALL<br/>BE BUILT IN ACCORDANCE WITH THE TYPICAL CROSS<br/>SECTIONS SHOWN IN THE PLANS.<br/>ESTIMATED QUANTITY<br/>670 TONS GRAVEL OR CRUSHED STONE SHOULDERS, TYPE B</li> <li>TOPSOIL SHALL BE PLACED ON SHOULDERS, SIDESLOPES</li> </ol>                                    |                             | 16. PAVEMENT FABRIC SHALL BE PLACED FOR ALL PORTLAND<br>CEMENT CONCRETE PAVEMENT, EXCEPT FOR THE PORTLAND<br>CEMENT CONCRETE PAVEMENT OF 8" THICKNESS, IN<br>ACCORDANCE WITH THE TYPICAL SECTIONS.<br>ESTIMATED QUANTITY<br>159.271 SQ. YDS. PAVEMENT FABRIC                                                                                                                                                               | 048019                               |
| 116                                                                        | STATION CROSS SECTIONS, S.B.I. ID (RT. ¥7) CONHECTION<br>STATION CROSS SECTIONS, FRONTAGE ROAD TO T.R. 95<br>STATION CROSS SECTIONS, RELOCATED T.R. 97<br>STATION CROSS SECTIONS, I.C.R.R. AND I.T.R.R.<br>STATION CROSS SECTIONS, CRESAP-PATTON FRONTAGE ROAD<br>STATION CROSS SECTIONS, RELOCATED ROUTE 47<br>STATION CROSS SECTIONS, RAMP A<br>STATION CROSS SECTIONS, RAMP A                                                                                                                                                                                                                                                                                                                                                                                                                                                                                                                                                                                                                                                                                                                                                                                                                                                                                                                                                                                                                                                                                                                                                                                                                                                                                                                                                                                                                                                                                                                                                                                                                                                                                                                                                                                                                                                                                                                                                     | AND BACKSLOPES FOR THE ENTIRE MAINLINE AND ALL<br>CROSSROADS EXCEPT FRONTAGE ROADS AND ACCESS<br>LANES AS INDICATED ON THE TYPICAL SECTIONS.<br>58,000°CU. YDS. TOP SOIL<br>7. A GRAVEL OR CRUSHED STONE BASE COURSE, TYPE B<br>SHALL BE PLACED ON RELOCATED CROSSROAD AT<br>STATION 1225759, RELOCATED CROSSROAD AT               | 027001                      | <ul> <li>17. CURING COVER SHALL BE REMOVED AND REPLACED AS<br/>DIRECTED BY THE ENGINEER.<br/>ESTIMATED QUANTITY<br/>60 UNITS REMOVING AND REPLACING CURING COVERING</li> <li>18. THE REMOVAL OF EXISTING PAVEMENT AS SHOWN ON THE<br/>PLANS OR AS DIRECTED BY THE ENGINEER SHALL BE<br/>DIRECTED BY THE ENGINEER SHALL BE</li> </ul>                                                                                       | 048018                               |
| 125<br>126-129 INC.<br>130<br>131-132 INC.<br>133-137 INC.<br>138-137 INC. | STATION CROSS SECTIONS, RAMP C<br>STATION CROSS SECTIONS, RAMP D<br>STATION CROSS SECTIONS, RACARINEY FRONTAGE ROAD<br>STATION CROSS SECTIONS, BARKER FRONTAGE ROAD<br>STATION CROSS SECTIONS, RELOCATED T.R. 154<br>STATION CROSS SECTIONS, T. B. 134 CONNECTION                                                                                                                                                                                                                                                                                                                                                                                                                                                                                                                                                                                                                                                                                                                                                                                                                                                                                                                                                                                                                                                                                                                                                                                                                                                                                                                                                                                                                                                                                                                                                                                                                                                                                                                                                                                                                                                                                                                                                                                                                                                                    | STATION 1225759, RELOCATED CROSSROAD AT<br>STATION 1358+00 AND RELOCATED CROSSROAD<br>LEFT OF STATION 1328± TO 1358± AS INDICATED<br>ON THE TYPICAL SECTIONS AND AS OTHERWISE<br>SHOWN ON THE PLANS.<br>ESTIMATED QUANTITY.<br>7,400 TONS GRAVEL OR CRUSHED STONE BASE COURSE,<br>TYPE 5                                           | 029003                      | PAID FOR AT THE CONTRACT UNIT PRICE PER SQUARE<br>YARD FOR PAVEMENT REMOVAL.<br>ESTIMATED QUANTITY<br>8,189 SQ. YDS. PAVEMENT REMOVAL<br>19. SALVAGED AGGREGATE SHALL BE REMOVED FROM THE DETOUR<br>ROAD AFTER THE DETOUR ROAD HAS SERVED IT'S PURPOSE<br>AND SHALL BE REUSED IN SUPFACING ACCESS LANE LEFT                                                                                                                | 082001                               |
| 1 43<br>1 44<br>1 45<br>1 46<br>1 46<br>1 47<br>1 48<br>1 49<br>1 50       | STANDARD NOS. 1517, 1566-1, 157 Contention<br>STANDARD NOS. 1536R, 1744-1, 1776R, 1971-2<br>STANDARD NOS. 1697-2, 1766-2<br>STANDARD NOS. 1909-3<br>STANDARD NOS. 1999-3<br>STANDARD NOS. 1997<br>STANDARD NOS. 2051<br>STANDARD NOS. 2051<br>STANDARD NOS. 2051<br>STANDARD NOS. 2054<br>STANDARD NOS. 2054<br>STAN | B. A GRAVEL OR CRUSHED STONE SURFACE COURSE, TYPE A<br>SHALL BE PLACED ON ALL FRONTAGE ROADS, ACCESS<br>LANES, DETOUR ROADS AND MAYLBOX TURNOUTS AS<br>INDICATED ON THE PLANS IN ACCORDANCE WITH THE<br>TYPICAL SECTIONS.<br>ESTIMATED QUANTITY                                                                                    | No. 1                       | AND SHALL BE REUSED IN SURFACING ACCESS LANE LEFT<br>OF STA. 1133 TO STA. 1138 AND ALL PRIVATE ENTRANCES<br>ADJACENT TO FRONTAGE ROAD RIGHT OF STA. 1100 TO<br>STA. 1139.<br>ESTIMATED QUANTITY<br>128 CU. YDS. SALVAGED AGGREGATS<br>20. CALCIUM CHLORIDE SHALL BE APPLIED ON THE DETOUR                                                                                                                                  | 101006                               |
| 151<br>152<br>153<br>154<br>155                                            | STANDARD NOS. 2114, 2135, 2136, 2143<br>STANDARD NOS. 1976, 2122<br>STANDARD NOS. 2129-1<br>STANDARD NOS. 2138-1<br>SYANDARD NOS. 2138-1<br>SYANDARD NOS. 2149, 2150<br>STANDARD NOS. 1972-1, 1973                                                                                                                                                                                                                                                                                                                                                                                                                                                                                                                                                                                                                                                                                                                                                                                                                                                                                                                                                                                                                                                                                                                                                                                                                                                                                                                                                                                                                                                                                                                                                                                                                                                                                                                                                                                                                                                                                                                                                                                                                                                                                                                                   | 6,200 TONS GRAVEL OR CRUSHED STONE SURFACE COURSE,<br>TYPE A                                                                                                                                                                                                                                                                       | 038001                      | ROAD AS DIRECTED BY THE ENGINEER.<br>ESTIMATED QUANTITY<br>3.9 TONS CALCIUM CHLORIDE APPLIED<br>21. SHOULDERS, SIDESLORES, BACKSLOPES AND OTWER PORTIONS<br>OF THE RIGHT-OF-WAY HAVING INSUFFICIENT VEGETATION<br>SHALL BE SEEDED AS DIRECTED BY THE ENGINEER. ONLY<br>EARTH SHOULDERS, AND SLOPES WIT AND GREATER SHALL.                                                                                                  | 10200 I<br>S                         |
|                                                                            |                                                                                                                                                                                                                                                                                                                                                                                                                                                                                                                                                                                                                                                                                                                                                                                                                                                                                                                                                                                                                                                                                                                                                                                                                                                                                                                                                                                                                                                                                                                                                                                                                                                                                                                                                                                                                                                                                                                                                                                                                                                                                                                                                                                                                                                                                                                                      | TYPICAL SECTIONS<br>ESTIMATED QUANTITIES<br>5,200 GALS. BITUMINOUS MATERIALS (SEAL.COAT)<br>100 TONS SEAL COAT ACCREATE<br>10. A DITUMINOUS SURFACE TREATMENT, SUBCLASS A-3<br>(MODIFIED) SHALL BE PLACED ON THE MAINLINE                                                                                                          | 037001<br>037002            | BE NUCCHED. ESTIMATED QUANTITIES<br>86 ACRES TEMPORARY SEEDING<br>88 ACRES COMPLETE SEEDING<br>200 TONS STRAW FOR ASPHALT-COATED MULCH<br>20,000 GALS. EMULSIFIED ASPHALT                                                                                                                                                                                                                                                  | 110001<br>110004<br>111002<br>111003 |
|                                                                            |                                                                                                                                                                                                                                                                                                                                                                                                                                                                                                                                                                                                                                                                                                                                                                                                                                                                                                                                                                                                                                                                                                                                                                                                                                                                                                                                                                                                                                                                                                                                                                                                                                                                                                                                                                                                                                                                                                                                                                                                                                                                                                                                                                                                                                                                                                                                      | AND RAMP SHOULDERS IN ACCORDANCE WITH THE<br>TYPICAL SECTIONS AND SPECIAL PROVISIONS.<br>ESTIMATED QUANTITIES<br>36,000 GALS. BITUMINOUS MATERIALS (FRIME COAT)A-3<br>42,900 GALS. BITUMINOUS MATERIALS (COVER.COAT)A-3<br>2,200 TONS COVER AGGREGATE                                                                              | 03900 I<br>039008<br>039003 | 22. ON ALL AREAS TO BE SEEDED, FERTILIZER NUTRIENTS<br>AND AGRICULTURAL GROUND LIMESTONE SHALL BE APPLIED<br>AS DIRECTED BY THE ENGINEER.<br>IN TONS FERTILIZER NUTRIENTS<br>520 TONS AGRICULTURAL GROUND LIMESTONE<br>23. A STRIP OF SOD 16° WIDE SHALL BE PLACED ON EACH SIDE                                                                                                                                            | 110005                               |
|                                                                            |                                                                                                                                                                                                                                                                                                                                                                                                                                                                                                                                                                                                                                                                                                                                                                                                                                                                                                                                                                                                                                                                                                                                                                                                                                                                                                                                                                                                                                                                                                                                                                                                                                                                                                                                                                                                                                                                                                                                                                                                                                                                                                                                                                                                                                                                                                                                      | 11. INCIDENTAL BITUMINOUS SURFACING SHALL BE PLACED<br>ON MEDIAN ISLANDS, PRIVATE ENTRANCES, APPROACHES<br>AND MAILEOX TURNOUTS AS SHOWN IN THE PLANS AND<br>IN ACCORDANCE WITH THE SPECIAL PROVISIONS.<br>ESTIMATED QUANTITIES<br>200 GALS BITUMINOUS MATERIALS (PRIME COAT) I-11<br>AI TONS INCIDENTAL BITUMINOUS SURFACING I-11 | DISERS                      | OF ALL PAVED DITCHES, AND AS DIRECTED BY THE ENGLNES<br>ESTIMATED QUANTITIES<br>1,300 SQ. YDS. SODDING<br>6 UNITS SUPPLEMENTAL WATERING<br>24. DELINEATORS SHALL BE INSTALLED ON OUTSIDE SHOULDERS<br>FOR WAINLINE AT A SPACING OF 200 FEET, BETWEEN                                                                                                                                                                       | I 12001<br>112002                    |
|                                                                            |                                                                                                                                                                                                                                                                                                                                                                                                                                                                                                                                                                                                                                                                                                                                                                                                                                                                                                                                                                                                                                                                                                                                                                                                                                                                                                                                                                                                                                                                                                                                                                                                                                                                                                                                                                                                                                                                                                                                                                                                                                                                                                                                                                                                                                                                                                                                      | . 12. A PORTLAND CEMENT CONCRETE PAVEMENT OF 8" UNIFORM<br>THICKNESS SHALL BE CONSTRUCTED AT S.B.I. 10<br>(ROUTE 47) CONNECTION AND AT TERMINATIONS IN<br>ACCORDANCE WITH THE TYPICAL SECTIONS.<br>ESTIMATED OUANTITY<br>12,119 SO. YDS. PORTLAND CEMENT CONCRETE<br>PAVEMENT, (8 INCH)                                            | 048006                      | STA. 1120+00 AND STA. 1379+00, AND AT OTHER LOCATION<br>AS SHOWN ON THE PLANS.<br>ESTIMATED GUANTITY<br>500 EACH DELINEATORS<br>25. PERMANENT SURVEY MARKERS SHALL BE SET ON THE SURVEY<br>CENTERLINE FOR F.A. 135, S.B.I. 10, RELOCATED T.R.<br>RELOCATED ROUTE 47, AND RELOCATED T.R. 154 AT THE                                                                                                                         |                                      |
|                                                                            |                                                                                                                                                                                                                                                                                                                                                                                                                                                                                                                                                                                                                                                                                                                                                                                                                                                                                                                                                                                                                                                                                                                                                                                                                                                                                                                                                                                                                                                                                                                                                                                                                                                                                                                                                                                                                                                                                                                                                                                                                                                                                                                                                                                                                                                                                                                                      |                                                                                                                                                                                                                                                                                                                                    | -                           | LOCATIONS SHOWN IN THE PLANS INDICATED BY THE SYMBOL<br>ESTIMATED QUANTITIES<br>18 EACH PERMANENT SURVEY MARKERS, TYPE I<br>32 EACH PERMANENT SURVEY MARKERS, TYPE II                                                                                                                                                                                                                                                      | Z00850<br>200351                     |