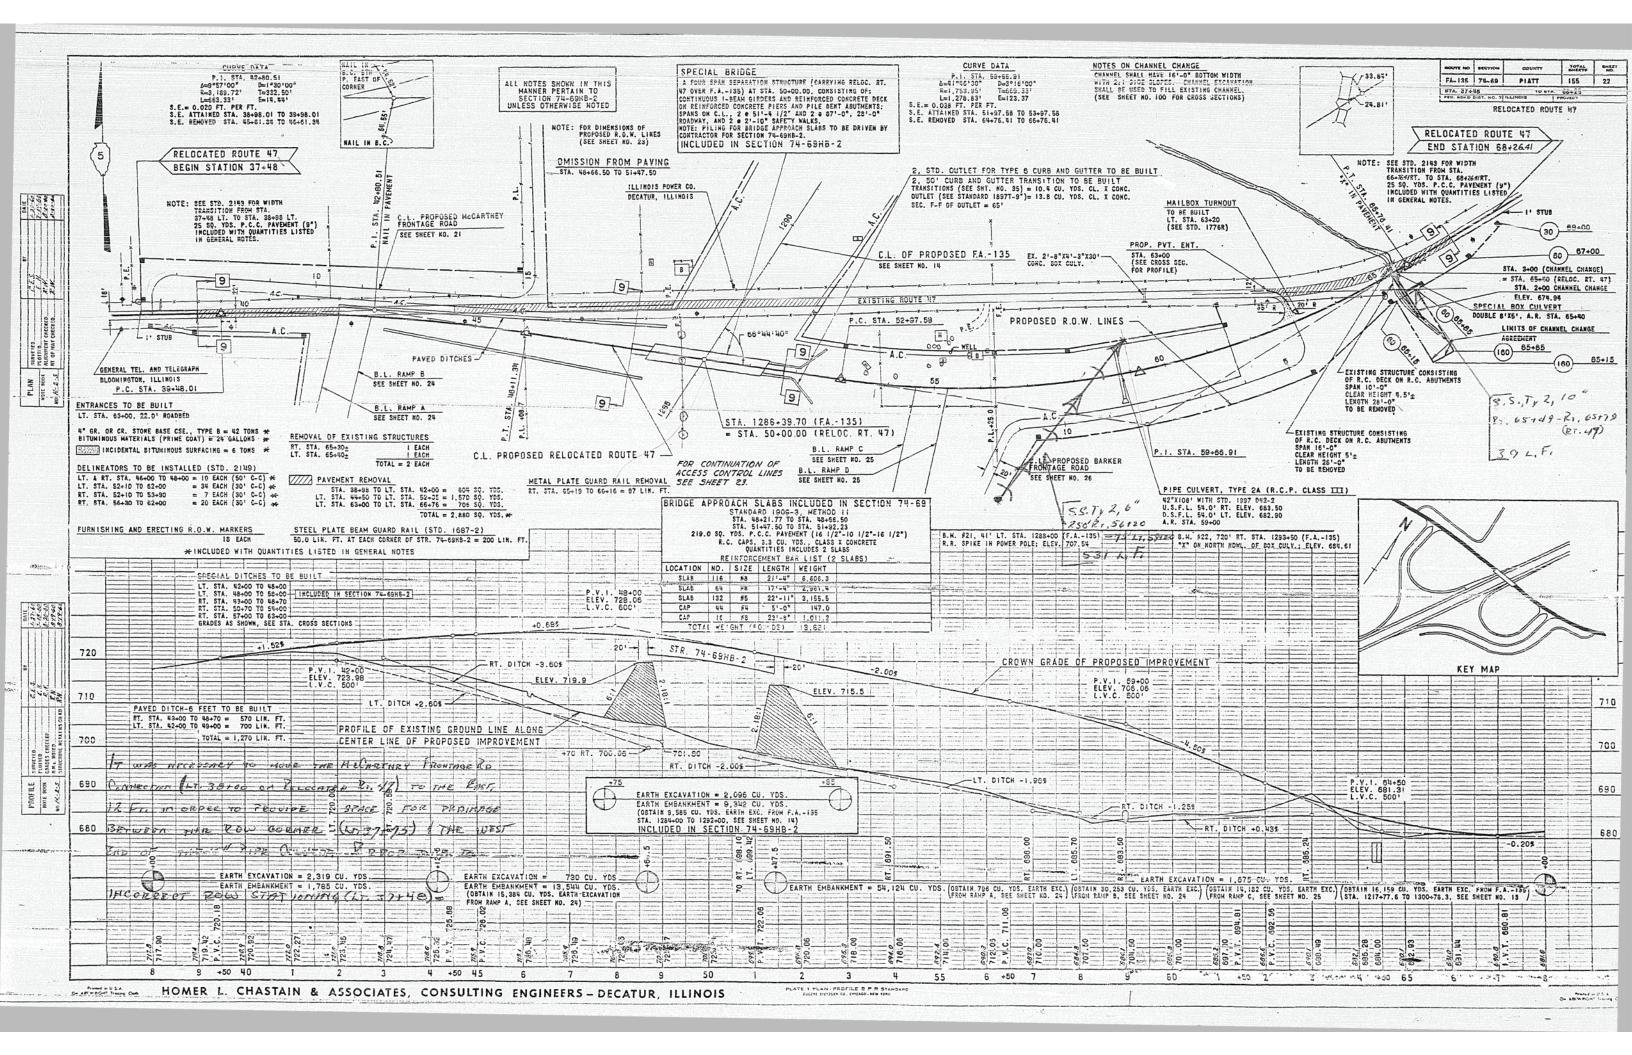

# GENERAL QUANTITY NOTES

| SHEET NO.                                                                  | CONTENTS                                                                                                                                                                                                                                                                                                                                                                                                                                                                                                                                                                                                                                                                                                                                                                                                                                                                                                                                                                                                                                                                                                                                                                                                                                                                                                                                                                                                                                                                                                                                                                                                                                                                                                                                                                                                                                                                                                                                                                                                                                                                                                                                                                                                                                                                                                                             |                                                                                                                                                                                                                                                                                                                                    | CODED PAY<br>ITEM NO.       |                                                                                                                                                                                                                                                                                                                                                                                                                            | CODED PAY                            |
|----------------------------------------------------------------------------|--------------------------------------------------------------------------------------------------------------------------------------------------------------------------------------------------------------------------------------------------------------------------------------------------------------------------------------------------------------------------------------------------------------------------------------------------------------------------------------------------------------------------------------------------------------------------------------------------------------------------------------------------------------------------------------------------------------------------------------------------------------------------------------------------------------------------------------------------------------------------------------------------------------------------------------------------------------------------------------------------------------------------------------------------------------------------------------------------------------------------------------------------------------------------------------------------------------------------------------------------------------------------------------------------------------------------------------------------------------------------------------------------------------------------------------------------------------------------------------------------------------------------------------------------------------------------------------------------------------------------------------------------------------------------------------------------------------------------------------------------------------------------------------------------------------------------------------------------------------------------------------------------------------------------------------------------------------------------------------------------------------------------------------------------------------------------------------------------------------------------------------------------------------------------------------------------------------------------------------------------------------------------------------------------------------------------------------|------------------------------------------------------------------------------------------------------------------------------------------------------------------------------------------------------------------------------------------------------------------------------------------------------------------------------------|-----------------------------|----------------------------------------------------------------------------------------------------------------------------------------------------------------------------------------------------------------------------------------------------------------------------------------------------------------------------------------------------------------------------------------------------------------------------|--------------------------------------|
| !<br>2<br>3<br>4<br>5<br>6                                                 | COVER SHEET<br>TYPICAL SECTIONS FOR MAINLINE<br>TYPICAL SECTIONS FOR CROSSROADS<br>TYPICAL SECTIONS FOR RAMPS<br>TYPICAL SECTIONS FOR TERMINATIONS<br>INDEX OF SHEETS AND GENERAL NOTES                                                                                                                                                                                                                                                                                                                                                                                                                                                                                                                                                                                                                                                                                                                                                                                                                                                                                                                                                                                                                                                                                                                                                                                                                                                                                                                                                                                                                                                                                                                                                                                                                                                                                                                                                                                                                                                                                                                                                                                                                                                                                                                                              | <ol> <li>TREES THAT INTERFERE WITH CONSTRUCTION OPERATION<br/>SHALL BE REMOVED AS DIRECTED BY THE ENGINEER.<br/>ESTIMATED QUANTITIES:</li> <li>800 IN. DIA. TREE REMOVAL (6° TO 15° DIA.)</li> <li>850 IN. DIA. TREE REMOVAL (OVER 15° DIA.)</li> </ol>                                                                            |                             | IS. EXCEPT AS OTHERWISE INDICATED ON THE PLANS, PORTLAND<br>CEMENT CONCRETE PAYEMENT OF 9" UNIFORM THICKNESS<br>AND 22'-O'WIOTH SHALL BE CONSTRUCTED AT S.B.I. 10<br>(ROUTE 47) CONNECTION AND RELOCATED ROUTE 47 IN<br>ACCORDANCE WITH THE TYPICAL SECTIONS.<br>ESTIMATED QUANTITY                                                                                                                                        |                                      |
| 7<br>8-17 IRC.<br>18<br>19<br>20<br>21<br>22<br>23                         | SUMMARY OF QUANTITIES AND SUMMARY OF CLASS X CONCRETE<br>PLAN AND PROFILE, MAINLINE<br>PLAN AND PROFILE, S.B.I. IO (RT. 17) CONNECTION<br>PLAN AND PROFILE, FRONTAGE ROAD TO T.R. 95<br>PLAN AND PROFILE, RELOCATED T.R. 87<br>PLAN AND PROFILE, RELOCATED T.R. 87<br>PLAN AND PROFILE, RELOCATED ROUTE 17<br>GENERAL LAYOUT, INTERCHANGE AT RELOC. RT. 47 WITH<br>F.A. 135                                                                                                                                                                                                                                                                                                                                                                                                                                                                                                                                                                                                                                                                                                                                                                                                                                                                                                                                                                                                                                                                                                                                                                                                                                                                                                                                                                                                                                                                                                                                                                                                                                                                                                                                                                                                                                                                                                                                                          | <ol> <li>2. HEDGES THAT INTERFERE WITH CONSTRUCTION OPERATION<br/>SHALL BE REMOVED AS DIRECTED BY THE ENGINEER.</li> <li>6 UNITS HEDGE REMOVAL</li> <li>3. SUB-BASE GRANULAR MATERIAL, TYPE A, SHALL BE<br/>PLACED 6" THICK COMPACTED UNDER THE PROPOSED<br/>10" P.C. CONCRETE PAVEMENT, 6" THICK COMPACTED</li> </ol>             | 010008                      | <ul> <li>9 BOS SQ. YDS. PORTLAND CEMENT CONCRETE PAVEMENT,</li> <li>9 INCH )</li> <li>EXCEPT AS OTHERWISE INDICATED ON THE PLANS,<br/>PORTLAND CEMENT CONCRETE PAVEMENT OF IO" UNIFORM<br/>THICKNESS SHALL BE CONSTRUCTED ON THE MAINLINE<br/>WITH 2 4 24'-D" WIDTH AND ON THE (4) RAMPS (A, B, C,<br/>AND D) OF THE INTERCHANGE AT RELOCATED ROUTE 47<br/>WITH VARIBLE WIDTH, AS SHOWN IN THE PLANS AND</li> </ul>        | 048007                               |
| 24<br>25<br>26<br>27<br>28<br>29<br>30                                     | PLAN AND PROFILE, RAMPS A & B INTERCHANGE AT RELOC.<br>RT. 47 WITH F.A. 135<br>PLAN AND PROFILE, RAMPS C & D INTERCHANGE AT RELOC.<br>RT. 47 WITH F.A. 135<br>PLAN AND PROFILE, BARKER FRONTAGE ROAD<br>PLAN AND PROFILE, RELOC. T.R. 154<br>PLAN AND PROFILE, RELOC. T.R. 154<br>PLAN AND PROFILE, T.R. 134 CONNECTION<br>PAYEMENT ELEVATIONS. INTERCHANGE AT RELOC. RT. 47                                                                                                                                                                                                                                                                                                                                                                                                                                                                                                                                                                                                                                                                                                                                                                                                                                                                                                                                                                                                                                                                                                                                                                                                                                                                                                                                                                                                                                                                                                                                                                                                                                                                                                                                                                                                                                                                                                                                                         | UNDER THE BITUMINOUS SURFACED SHOULDERS AND<br>4" THICK COMPACTED UNDER THE PROPOSED 8" P.C.<br>CONCRETE FAVEMENT IN ACCORDANCE WITH THE<br>TYPICAL CROSS SECTIONS.<br>ESTIMATED CUANTITY<br>79,000 TONS SUB-BASE GRANULAR MATERIAL, TYPE A                                                                                        | 02400 I I                   | ESTIMATED QUANTITY<br>ESTIMATED QUANTITY<br>[44,680 SQ. YDS. PORTLAND CEMENT CONCRETE PAVEMENT<br>{ 10 INCH }                                                                                                                                                                                                                                                                                                              | 048006                               |
| 31<br>32                                                                   | WITH F.A. 135<br>NOSE DETAILS, INTERCHANGE AT RELOC. RT. 47 WITH F.A.135<br>INTERSECTION DETAILS, INTERCHARGE AT RELOC. RT. 47<br>WITH F.A. 135<br>PAVEMENT DETAILS, WEST AND EAST TERMINATION OF F.A. 135                                                                                                                                                                                                                                                                                                                                                                                                                                                                                                                                                                                                                                                                                                                                                                                                                                                                                                                                                                                                                                                                                                                                                                                                                                                                                                                                                                                                                                                                                                                                                                                                                                                                                                                                                                                                                                                                                                                                                                                                                                                                                                                           | b. A GRAVEL OR CRUSHED STONE SHOULDER, TYPE A, SHALL<br>BE PLACED ON THE HAINLINE AND RAMP SMOULDERS<br>IN ACCORDANCE WITH THE TYPICAL CROSS SECTIONS<br>SHOWN IN THE PLANS.<br>SHOWN IN THE PLANS.<br>SHOWN IN THE PLANS.<br>SHOWN ON GRAVEL OR CRUSHED STONE SHOULDERS,<br>TYPE A.                                               | 025001                      | 15. THE VARIBLE WIDTH PORTIONS OF THE RAMPS OF THE<br>INTERCHANGE OF RELOCATED ROUTE 47 AT THE ACCELERATIO<br>AND DECELERATION LANES, SHALL BE CONSTRUCTED OF<br>PORTLAND CEMENT CONCRETE PAVEMENT, 10" UNIFORM<br>THICKNESS, COLORED AS SHOWN ON THE DETAILS INCLUDED<br>IN THE PLANS AND STATED IN THE SPECIAL PROVISONS.<br>ESTIMATED QUANTITY<br>4,061 SO. YDS. PORTLAND CEMENT CONCRETE PAVEMENT<br>(COLORED) 10 INCH | 048010                               |
| 33<br>31<br>35<br>36<br>37<br>36<br>39<br>40<br>41-100 INC.                | MISCELLANEOUS DETAILS<br>DRAINAGE DETAILS<br>SPECIAL BOX CULVERT, A.R. STA. 1294+92<br>SPECIAL BOX CULVERT, A.R. STA. 1367+00 W.B. LANES<br>SPECIAL BOX CULVERT, A.R. STA. 1367+00 E.B. LANES<br>SPECIAL BOX CULVERT, A.R. STA. 1381+08<br>SPECIAL BOX CULVERT, A.R. STA. 654+00 RELOC. RT. 47<br>STATION CROSS SECTIONS, MAINLINE<br>STATION CROSS SECTIONS, S.B.I. 10 (RT. 47) CONNECTION<br>STATION CROSS SECTIONS, FRONTAGE ROAD TO T.R. 95                                                                                                                                                                                                                                                                                                                                                                                                                                                                                                                                                                                                                                                                                                                                                                                                                                                                                                                                                                                                                                                                                                                                                                                                                                                                                                                                                                                                                                                                                                                                                                                                                                                                                                                                                                                                                                                                                      | <ol> <li>A GRAVEL DR CRUSHED STONE SHOULDER, TYPE B SHALL<br/>BE BUILT IN ACCORDANCE WITH THE TYPICAL CROSS<br/>SECTIONS SHOWN IN THE PLANS.<br/>ESTIMATED QUANTITY<br/>670 TONS GRAVEL OR CRUSHED STONE SHOULDERS, TYPE B</li> <li>TOPSOIL SHALL BE PLACED ON SHOULDERS, SIDESLOPES</li> </ol>                                    |                             | 16. PAVEMENT FABRIC SHALL BE PLACED FOR ALL PORTLAND<br>CEMENT CONCRETE PAVEMENT, EXCEPT FOR THE PORTLAND<br>CEMENT CONCRETE PAVEMENT OF 8" THICKNESS, IN<br>ACCORDANCE WITH THE TYPICAL SECTIONS.<br>ESTIMATED QUANTITY<br>159.271 SQ. YDS. PAVEMENT FABRIC                                                                                                                                                               | 048019                               |
| 116                                                                        | STATION CROSS SECTIONS, S.B.I. ID (RT. ¥7) CONHECTION<br>STATION CROSS SECTIONS, FRONTAGE ROAD TO T.R. 95<br>STATION CROSS SECTIONS, RELOCATED T.R. 97<br>STATION CROSS SECTIONS, I.C.R.R. AND I.T.R.R.<br>STATION CROSS SECTIONS, CRESAP-PATTON FRONTAGE ROAD<br>STATION CROSS SECTIONS, RELOCATED ROUTE 47<br>STATION CROSS SECTIONS, RAMP A<br>STATION CROSS SECTIONS, RAMP A                                                                                                                                                                                                                                                                                                                                                                                                                                                                                                                                                                                                                                                                                                                                                                                                                                                                                                                                                                                                                                                                                                                                                                                                                                                                                                                                                                                                                                                                                                                                                                                                                                                                                                                                                                                                                                                                                                                                                     | AND BACKSLOPES FOR THE ENTIRE MAINLINE AND ALL<br>CROSSROADS EXCEPT FRONTAGE ROADS AND ACCESS<br>LANES AS INDICATED ON THE TYPICAL SECTIONS.<br>58,000°CU. YDS. TOP SOIL<br>7. A GRAVEL OR CRUSHED STONE BASE COURSE, TYPE B<br>SHALL BE PLACED ON RELOCATED CROSSROAD AT<br>STATION 1225759, RELOCATED CROSSROAD AT               | 027001                      | <ul> <li>17. CURING COVER SHALL BE REMOVED AND REPLACED AS<br/>DIRECTED BY THE ENGINEER.<br/>ESTIMATED QUANTITY<br/>60 UNITS REMOVING AND REPLACING CURING COVERING</li> <li>18. THE REMOVAL OF EXISTING PAVEMENT AS SHOWN ON THE<br/>PLANS OR AS DIRECTED BY THE ENGINEER SHALL BE<br/>DIRECTED BY THE ENGINEER SHALL BE</li> </ul>                                                                                       | 048018                               |
| 125<br>126-129 INC.<br>130<br>131-132 INC.<br>133-137 INC.<br>138-137 INC. | STATION CROSS SECTIONS, RAMP C<br>STATION CROSS SECTIONS, RAMP D<br>STATION CROSS SECTIONS, RACARINEY FRONTAGE ROAD<br>STATION CROSS SECTIONS, BARKER FRONTAGE ROAD<br>STATION CROSS SECTIONS, RELOCATED T.R. 154<br>STATION CROSS SECTIONS, T. B. 134 CONNECTION                                                                                                                                                                                                                                                                                                                                                                                                                                                                                                                                                                                                                                                                                                                                                                                                                                                                                                                                                                                                                                                                                                                                                                                                                                                                                                                                                                                                                                                                                                                                                                                                                                                                                                                                                                                                                                                                                                                                                                                                                                                                    | STATION 1225759, RELOCATED CROSSROAD AT<br>STATION 1358+00 AND RELOCATED CROSSROAD<br>LEFT OF STATION 1328± TO 1358± AS INDICATED<br>ON THE TYPICAL SECTIONS AND AS OTHERWISE<br>SHOWN ON THE PLANS.<br>ESTIMATED QUANTITY.<br>7,400 TONS GRAVEL OR CRUSHED STONE BASE COURSE,<br>TYPE 5                                           | 029003                      | PAID FOR AT THE CONTRACT UNIT PRICE PER SQUARE<br>YARD FOR PAVEMENT REMOVAL.<br>ESTIMATED QUANTITY<br>8,189 SQ. YDS. PAVEMENT REMOVAL<br>19. SALVAGED AGGREGATE SHALL BE REMOVED FROM THE DETOUR<br>ROAD AFTER THE DETOUR ROAD HAS SERVED IT'S PURPOSE<br>AND SHALL BE REUSED IN SUPFACING ACCESS LANE LEFT                                                                                                                | 082001                               |
| 1 43<br>1 44<br>1 45<br>1 46<br>1 46<br>1 47<br>1 48<br>1 49<br>1 50       | STANDARD NOS. 1517, 1566-1, 157 Contention<br>STANDARD NOS. 1536R, 1744-1, 1776R, 1971-2<br>STANDARD NOS. 1697-2, 1766-2<br>STANDARD NOS. 1909-3<br>STANDARD NOS. 1999-3<br>STANDARD NOS. 1997<br>STANDARD NOS. 2051<br>STANDARD NOS. 2051<br>STANDARD NOS. 2051<br>STANDARD NOS. 2054<br>STANDARD NOS. 2054<br>STAN | B. A GRAVEL OR CRUSHED STONE SURFACE COURSE, TYPE A<br>SHALL BE PLACED ON ALL FRONTAGE ROADS, ACCESS<br>LANES, DETOUR ROADS AND MAYLBOX TURNOUTS AS<br>INDICATED ON THE PLANS IN ACCORDANCE WITH THE<br>TYPICAL SECTIONS.<br>ESTIMATED QUANTITY                                                                                    | No. 1                       | AND SHALL BE REUSED IN SURFACING ACCESS LANE LEFT<br>OF STA. 1133 TO STA. 1138 AND ALL PRIVATE ENTRANCES<br>ADJACENT TO FRONTAGE ROAD RIGHT OF STA. 1100 TO<br>STA. 1139.<br>ESTIMATED QUANTITY<br>128 CU. YDS. SALVAGED AGGREGATS<br>20. CALCIUM CHLORIDE SHALL BE APPLIED ON THE DETOUR                                                                                                                                  | 101006                               |
| 151<br>152<br>153<br>154<br>155                                            | STANDARD NOS. 2114, 2135, 2136, 2143<br>STANDARD NOS. 1976, 2122<br>STANDARD NOS. 2129-1<br>STANDARD NOS. 2138-1<br>SYANDARD NOS. 2138-1<br>SYANDARD NOS. 2149, 2150<br>STANDARD NOS. 1972-1, 1973                                                                                                                                                                                                                                                                                                                                                                                                                                                                                                                                                                                                                                                                                                                                                                                                                                                                                                                                                                                                                                                                                                                                                                                                                                                                                                                                                                                                                                                                                                                                                                                                                                                                                                                                                                                                                                                                                                                                                                                                                                                                                                                                   | 6,200 TONS GRAVEL OR CRUSHED STONE SURFACE COURSE,<br>TYPE A                                                                                                                                                                                                                                                                       | 038001                      | ROAD AS DIRECTED BY THE ENGINEER.<br>ESTIMATED QUANTITY<br>3.9 TONS CALCIUM CHLORIDE APPLIED<br>21. SHOULDERS, SIDESLORES, BACKSLOPES AND OTWER PORTIONS<br>OF THE RIGHT-OF-WAY HAVING INSUFFICIENT VEGETATION<br>SHALL BE SEEDED AS DIRECTED BY THE ENGINEER. ONLY<br>EARTH SHOULDERS, AND SLOPES WIT AND GREATER SHALL.                                                                                                  | 10200 I<br>S                         |
|                                                                            |                                                                                                                                                                                                                                                                                                                                                                                                                                                                                                                                                                                                                                                                                                                                                                                                                                                                                                                                                                                                                                                                                                                                                                                                                                                                                                                                                                                                                                                                                                                                                                                                                                                                                                                                                                                                                                                                                                                                                                                                                                                                                                                                                                                                                                                                                                                                      | TYPICAL SECTIONS<br>ESTIMATED QUANTITIES<br>5,200 GALS. BITUMINOUS MATERIALS (SEAL.COAT)<br>100 TONS SEAL COAT ACCREATE<br>10. A DITUMINOUS SURFACE TREATMENT, SUBCLASS A-3<br>(MODIFIED) SHALL BE PLACED ON THE MAINLINE                                                                                                          | 037001<br>037002            | BE NUCCHED. ESTIMATED QUANTITIES<br>86 ACRES TEMPORARY SEEDING<br>88 ACRES COMPLETE SEEDING<br>200 TONS STRAW FOR ASPHALT-COATED MULCH<br>20,000 GALS. EMULSIFIED ASPHALT                                                                                                                                                                                                                                                  | 110001<br>110004<br>111002<br>111003 |
|                                                                            |                                                                                                                                                                                                                                                                                                                                                                                                                                                                                                                                                                                                                                                                                                                                                                                                                                                                                                                                                                                                                                                                                                                                                                                                                                                                                                                                                                                                                                                                                                                                                                                                                                                                                                                                                                                                                                                                                                                                                                                                                                                                                                                                                                                                                                                                                                                                      | AND RAMP SHOULDERS IN ACCORDANCE WITH THE<br>TYPICAL SECTIONS AND SPECIAL PROVISIONS.<br>ESTIMATED QUANTITIES<br>36,000 GALS. BITUMINOUS MATERIALS (FRIME COAT)A-3<br>42,900 GALS. BITUMINOUS MATERIALS (COVER.COAT)A-3<br>2,200 TONS COVER AGGREGATE                                                                              | 03900 I<br>039008<br>039003 | 22. ON ALL AREAS TO BE SEEDED, FERTILIZER NUTRIENTS<br>AND AGRICULTURAL GROUND LIMESTONE SHALL BE APPLIED<br>AS DIRECTED BY THE ENGINEER.<br>IN TONS FERTILIZER NUTRIENTS<br>520 TONS AGRICULTURAL GROUND LIMESTONE<br>23. A STRIP OF SOD 16° WIDE SHALL BE PLACED ON EACH SIDE                                                                                                                                            | 110005                               |
|                                                                            |                                                                                                                                                                                                                                                                                                                                                                                                                                                                                                                                                                                                                                                                                                                                                                                                                                                                                                                                                                                                                                                                                                                                                                                                                                                                                                                                                                                                                                                                                                                                                                                                                                                                                                                                                                                                                                                                                                                                                                                                                                                                                                                                                                                                                                                                                                                                      | 11. INCIDENTAL BITUMINOUS SURFACING SHALL BE PLACED<br>ON MEDIAN ISLANDS, PRIVATE ENTRANCES, APPROACHES<br>AND MAILEOX TURNOUTS AS SHOWN IN THE PLANS AND<br>IN ACCORDANCE WITH THE SPECIAL PROVISIONS.<br>ESTIMATED QUANTITIES<br>200 GALS BITUMINOUS MATERIALS (PRIME COAT) I-11<br>AI TONS INCIDENTAL BITUMINOUS SURFACING I-11 | DISERS                      | OF ALL PAVED DITCHES, AND AS DIRECTED BY THE ENGLNES<br>ESTIMATED QUANTITIES<br>1,300 SQ. YDS. SODDING<br>6 UNITS SUPPLEMENTAL WATERING<br>24. DELINEATORS SHALL BE INSTALLED ON OUTSIDE SHOULDERS<br>FOR WAINLINE AT A SPACING OF 200 FEET, BETWEEN                                                                                                                                                                       | I 12001<br>112002                    |
|                                                                            |                                                                                                                                                                                                                                                                                                                                                                                                                                                                                                                                                                                                                                                                                                                                                                                                                                                                                                                                                                                                                                                                                                                                                                                                                                                                                                                                                                                                                                                                                                                                                                                                                                                                                                                                                                                                                                                                                                                                                                                                                                                                                                                                                                                                                                                                                                                                      | . 12. A PORTLAND CEMENT CONCRETE PAVEMENT OF 8" UNIFORM<br>THICKNESS SHALL BE CONSTRUCTED AT S.B.I. 10<br>(ROUTE 47) CONNECTION AND AT TERMINATIONS IN<br>ACCORDANCE WITH THE TYPICAL SECTIONS.<br>ESTIMATED OUANTITY<br>12,119 SO. YDS. PORTLAND CEMENT CONCRETE<br>PAVEMENT, (8 INCH)                                            | 048006                      | STA. 1120+00 AND STA. 1379+00, AND AT OTHER LOCATION<br>AS SHOWN ON THE PLANS.<br>ESTIMATED GUANTITY<br>500 EACH DELINEATORS<br>25. PERMANENT SURVEY MARKERS SHALL BE SET ON THE SURVEY<br>CENTERLINE FOR F.A. 135, S.B.I. 10, RELOCATED T.R.<br>RELOCATED ROUTE 47, AND RELOCATED T.R. 154 AT THE                                                                                                                         |                                      |
|                                                                            |                                                                                                                                                                                                                                                                                                                                                                                                                                                                                                                                                                                                                                                                                                                                                                                                                                                                                                                                                                                                                                                                                                                                                                                                                                                                                                                                                                                                                                                                                                                                                                                                                                                                                                                                                                                                                                                                                                                                                                                                                                                                                                                                                                                                                                                                                                                                      |                                                                                                                                                                                                                                                                                                                                    | -                           | LOCATIONS SHOWN IN THE PLANS INDICATED BY THE SYMBOL<br>ESTIMATED QUANTITIES<br>18 EACH PERMANENT SURVEY MARKERS, TYPE I<br>32 EACH PERMANENT SURVEY MARKERS, TYPE II                                                                                                                                                                                                                                                      | Z00850<br>200351                     |