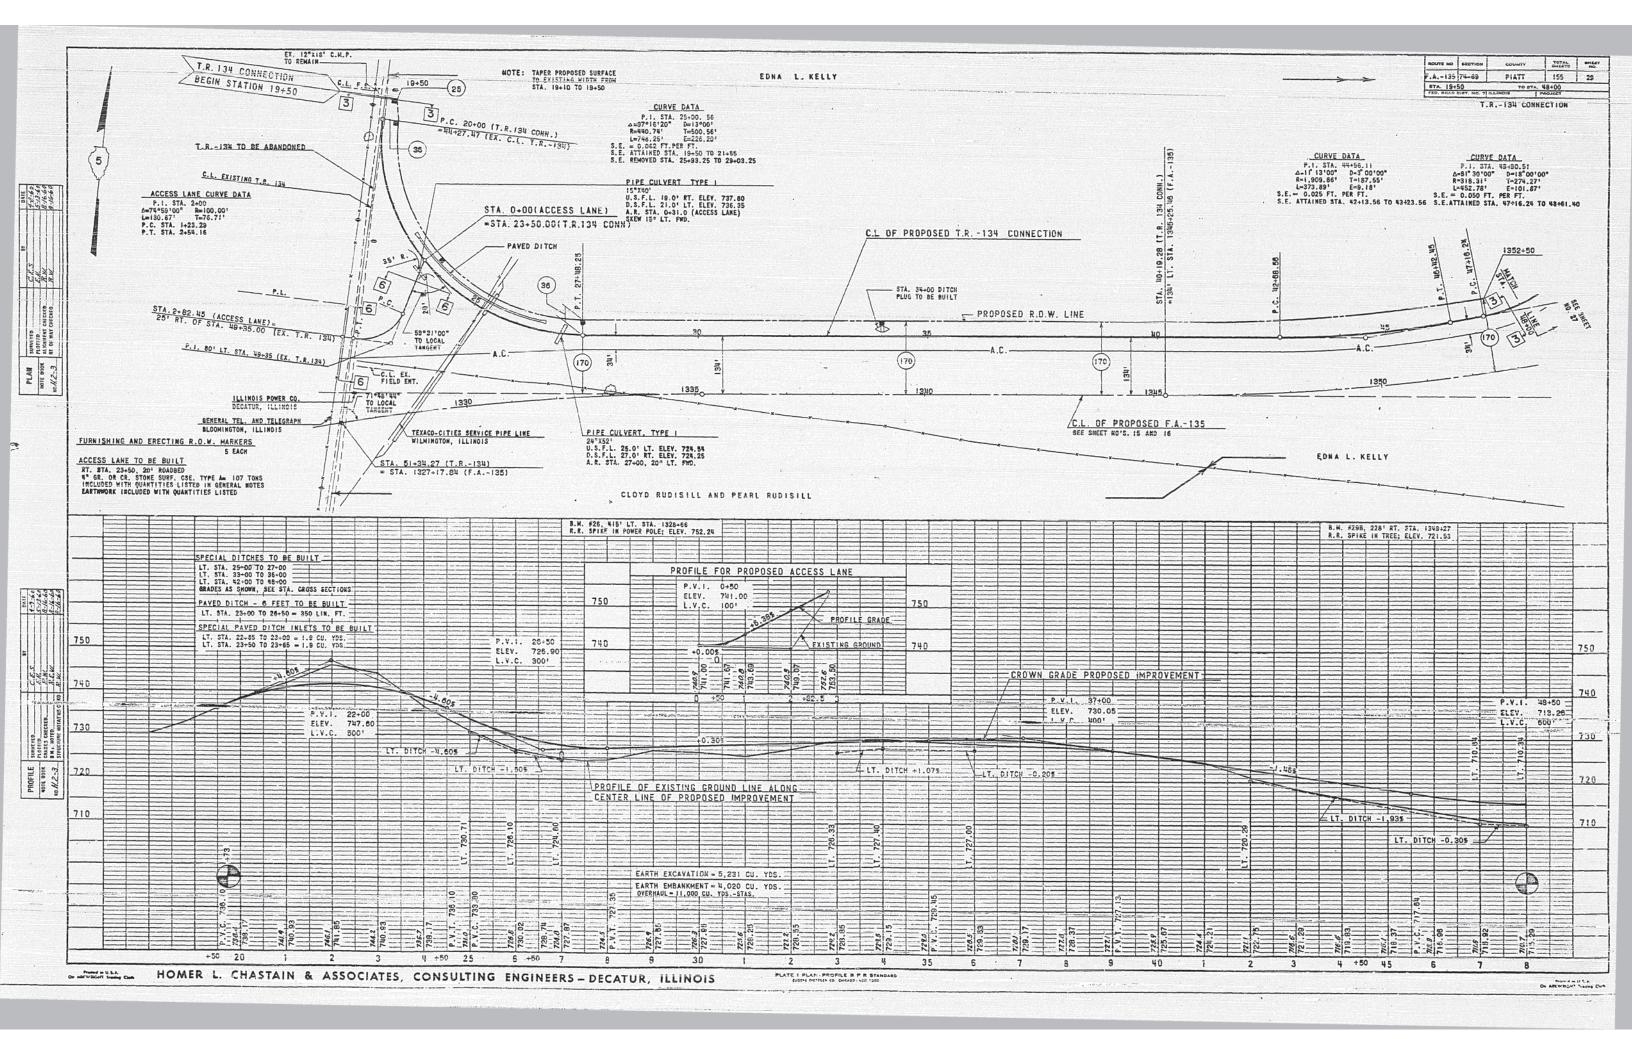

|                | ONG               | 720            |
| 9<br>TA. CROSS SE       | CTIONS:          | MPRO<br>+ 1 EE: 11 2: 17 694 | VEME          |                             |                              | PROF<br>CENT | ER L                        | TCH +(                              | 9.515<br>9.315<br>9.315 | 717.03                  |              |        | -07.0          | ONG               | 720            |
| F PROPOS                |                  | MPR0                         | VEME          |                             |                              | PROF<br>CENT | ER L                        | INE (<br>10. YD<br>10. YD<br>10. YD | 9.515<br>9.315<br>9.315 | 20402<br>(1, 11, 03     |              |        | -07.0          | ONG               | 720            |







. RAMP A 707.85 708.02 +50 708.00 707.79 BASELINE OF RAMP A-112 709.00 113 708.72 708.93 708.87 708.30 114 708.39 708.48 708.56 +50 +75 708.23 115 708.08 708.16 115+00 STA. 1271+14.24 2' STUB -WESTBOUND LANES C.L. OF PROPOSED IMPROVEMENT AND SURVEY LINE FA.-135 -1271 1272 1273 1274 704.00 +75 RAMP B 703.95 703.85 703.60 703.75 703.70 703.65 703.58 705.24 703.50 +50 204+00 703, #2 705.08 205 705.18 704.93 m 702.66 704.77 201 2' STUB - WESTBOUND LANES C.L. OF PROPOSED IMPROVEMENT AND SURVEY LINE F.A.- 135 -1285 1284 1288 1287 1283 RAMP C 1286 1288 C.L. OF PROPOSED IMPROVEMENT AND SURVEY LINE EA.-135 --EASTBOUND LANES STA. 1288+64.00 2' STUB 701.51 702.53 701.96 701,78 王门 702.33 702.13 702.73 701.66 314 702.93 703.41 701.10 701.38 701.23 701.17 701.30 701.43 701.59 701.50 701.68 701.85 701.