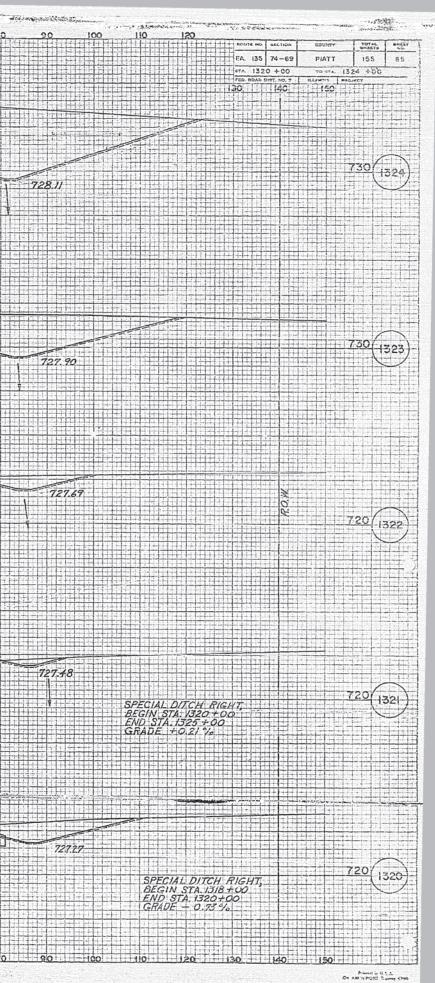

|    |                                                                                                                                                              | POUTE NO. CECTION                                            | COULTY                                           | TOTAL                                   | SH EET NO. |
|----|--------------------------------------------------------------------------------------------------------------------------------------------------------------|--------------------------------------------------------------|--------------------------------------------------|-----------------------------------------|------------|
|    |                                                                                                                                                              | F.A185 74-89                                                 | PIATT ·                                          | 155                                     | 6          |
|    |                                                                                                                                                              | FED. ROAD DIST. NO                                           | ILLINOIS ." PR                                   | OJECT                                   |            |
|    | GENERAL                                                                                                                                                      | NOTES                                                        |                                                  |                                         |            |
|    |                                                                                                                                                              |                                                              |                                                  |                                         |            |
|    |                                                                                                                                                              |                                                              |                                                  |                                         |            |
|    |                                                                                                                                                              |                                                              |                                                  |                                         |            |
| ۱. | PAYMENT FOR OVERHAUL IN THE MOVENU<br>EXCAVATION SHALL BE CONSIDERED IN<br>AND BORROW EXCAVATION AND NO EXTRA<br>FOR FARTH HOVED FROM ANY SOURCE.            | THE PRICE OF E                                               | RTH EXCAVA                                       | TION                                    |            |
| 2. | RIGHT-OF- HAY MARKERS SHALL BE PLAC<br>PLANS INDICATED BY THE SYMBOL.                                                                                        | CED AT THE LOCAT                                             | TIONS SHOWN                                      | 12                                      |            |
| 3. | "CONTROL OF ACCESS" AND "RIGHT-OF-<br>AS OTHERWISE SHOWN.                                                                                                    | WAY" ARE COINCI                                              | DENT, EXCE                                       | PT                                      |            |
| 4. | CROWN GRADE ELEVATION OF PROPOSED SHEETS AND STATION CROSS SECTIONS                                                                                          | IMPROVEMENTS OF<br>APPLY AS FOLLOW                           | PLAN AND                                         | PROFILE                                 |            |
|    | A. MAINLINE AT WEST TERMINATION:<br>STATION 1119+94.55 AT THE CENT<br>B. MAINLINE: STATION 1120+00 TO S                                                      | STA. 1108+43.02<br>TER OF EASTBOUND<br>STA. 1378+79.17       | TO LANES.                                        | TER                                     |            |
|    | C. MAINLINE AT EAST TERMINATION:<br>STATION 1395+88.27 AT THE NORT                                                                                           | STATION 1378+75                                              | .17 10                                           |                                         |            |
|    | D. ALL RAMPS AT RELOCATED ROUTE :<br>THE FINISHED PAVEMENT.                                                                                                  | T: AT THE RIGHT                                              | EDGE OF                                          |                                         | -          |
|    | THE FINISHED PAVEMENT.<br>E. ALL CROSSROADS, RELOCATED ROAT<br>LANES AT THE CENTER OF THE SUB<br>1929 DATUM-U.S.C.                                           | S. FRONTAGE ROJ                                              | DS AND ACC                                       | ESS                                     |            |
| 5. | THE SIGNS CONFORMING TO STANDAND 2<br>BEGINNING AND END OF THE PROJECT AN<br>B EACH                                                                          | 136 SHALL BE EN                                              | THE ENGI                                         | HE<br>NEER.                             |            |
| s. | BEFORE ORDERING PIPE CULVERTS, STO<br>PIPE THE CONTRACTOR SHALL CONSULT                                                                                      | THE ENGINEER FO                                              | ORRUGATED                                        | METAL<br>NGTHS.                         |            |
| 7. | LONGITUDINAL JOINTS SHALL B.<br>PAVEMENT AS SPECIFIED IN THE<br>WHERE THE ENGINEER CONSIDER<br>NECESSARY. THE DETAILS OF LO<br>TIE BARS AND CHANNEL PINS, SI | FLANS AND A<br>STHE USE OF<br>NGTUDINAL META<br>VALL CONFORM | T OTHER LO<br>THESE .TO<br>L JOINTS,<br>TO THE L | DCATIONS<br>DINTS<br>INCLUDI<br>DETAILS | NG         |
|    | SHOWN IN STANDARDS 2054 R A.<br>LOGITUDINAL JOINTS, INCLUDING M<br>PINS, SHALL BE CONSIDERED AS<br>CONCRETE PAVEMENT OF THE TH                               | INCIDENTAL 7                                                 | BARS AND                                         | CHANNE                                  | 1          |
| 8. | AT THE LOCATION SHOWN THE<br>COMPACTION SHALL BE MADE<br>THE FINISHED SURFACE AND                                                                            | TO A DEPTH                                                   | I OF 3' F                                        | EL OW                                   |            |

THE FINISHED SURFACE AND TO A WIDTH OF 2' GREATER THAN THE WIDTH OF THE GRANULAR SUB-BASE IN ACCORDANCE WITH SECTION 23 OF THE STANDARD SPECIFICATIONS. SIX INCHES OF SUB-BASE COMPACTION SHALL BE DONE IN ACCORDANCE WITH THE SAME ARTICLE IN ALL OTHER LOCATIONS WHERE THE NATURAL GROUND LINE IS WITHIN ONE FOOT OR ABOVE THE PROPOSED GRADE LINE.