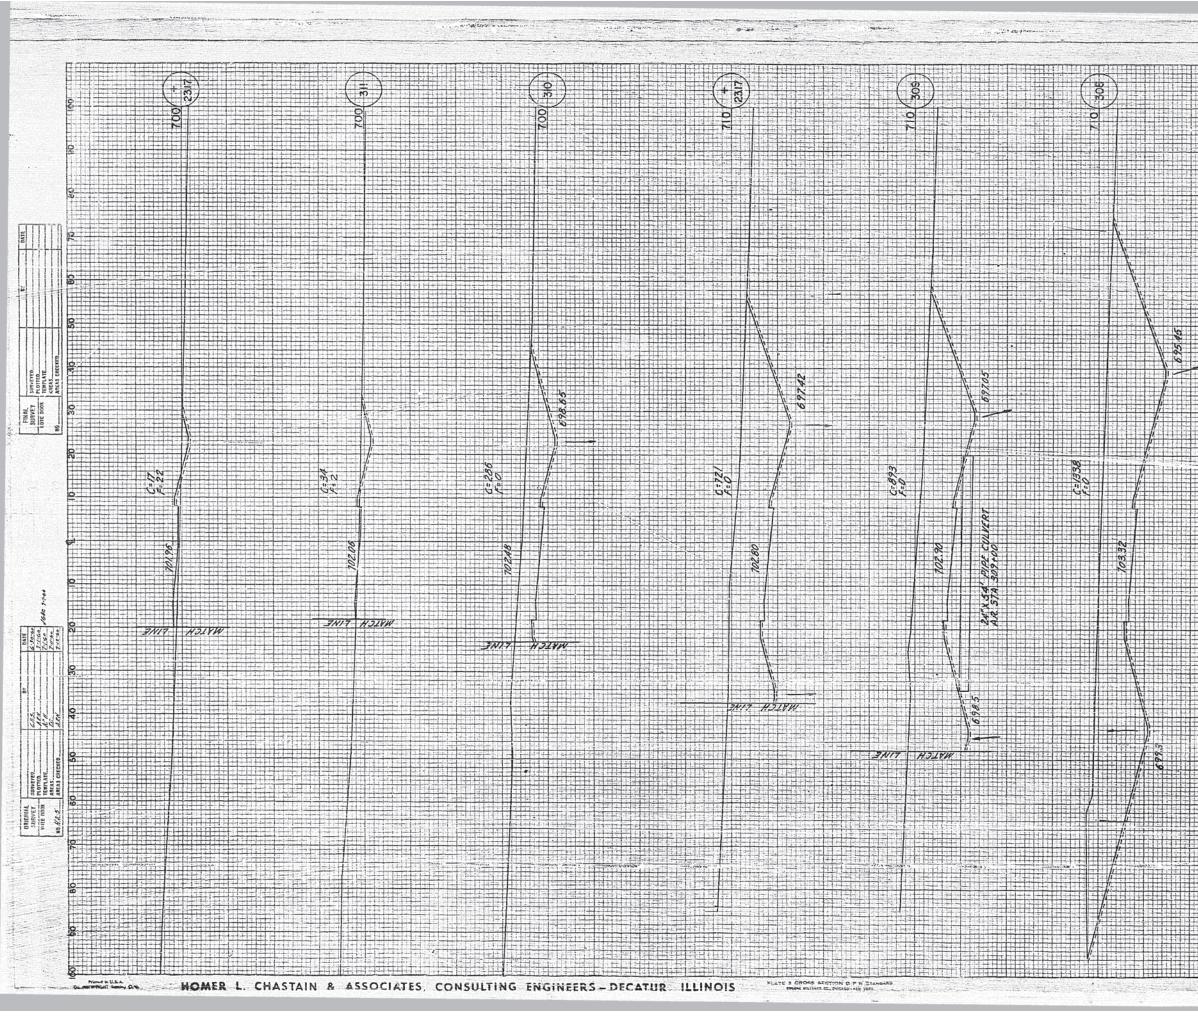

ES, CONSULTING ENGINEERS - DECATUR, ILLINOIS

PLATE 3 CROSS SECTION B P R STANDARD









































A decision and and and























Printed a U.S.A. On ARXING THE Training Cloth



























HOMER L. CHASTAIN & ASSOCIATES, CONSULTING ENGINEERS - DECATUR, ILLINOIS

PLATE 3 CROSS SECTION B P.R. STAN EVENT DETTOR OF CONTAGE NOW TOPIC



Printed in U.S.A. De ARLY EGHT Trecing Com



De ADTYEOHT Truty CHE HOMER L. CHASTAIN & ASSOCIATES, CONSULTING ENGINEERS - DECATUR, ILLINOIS

PLATE & GROOM STOTION & P.P. SYAHDARD BUCKH STITCH TO DUDAD IN THE



























and the second sec















HOMER L. CHASTAIN & ASSOCIATES, CONSULTING ENGINEERS - DECATUR, ILLINOIS











































































FA-135 74-69 PIATT 155 126 ETA 405+8121 FED. BOAD 30 11 140 720 406) Printed in U.S.A.















.





L. FARRIER SANDERSTON

ATTACK Story Server













(ASIN ASIN

-----



weille.

Acres

|              | 4 |   | +   | #  |    | H   | ŀ  | 1   | H. |    | 13  | 4      | R | N   | N  | VE  | C. |    |   |   |   |   | - | EA. | 136 | +        | 74   | 1-6  | N    | -  |      | DI  | T    |     |    | -    | 15: |        | F  | 13 | <b>b</b> |
|--------------|---|---|-----|----|----|-----|----|-----|----|----|-----|--------|---|-----|----|-----|----|----|---|---|---|---|---|-----|-----|----------|------|------|------|----|------|-----|------|-----|----|------|-----|--------|----|----|----------|
| 9)           |   |   | +   | ++ | H  | +   | H  | H   |    | H  | ( = | č