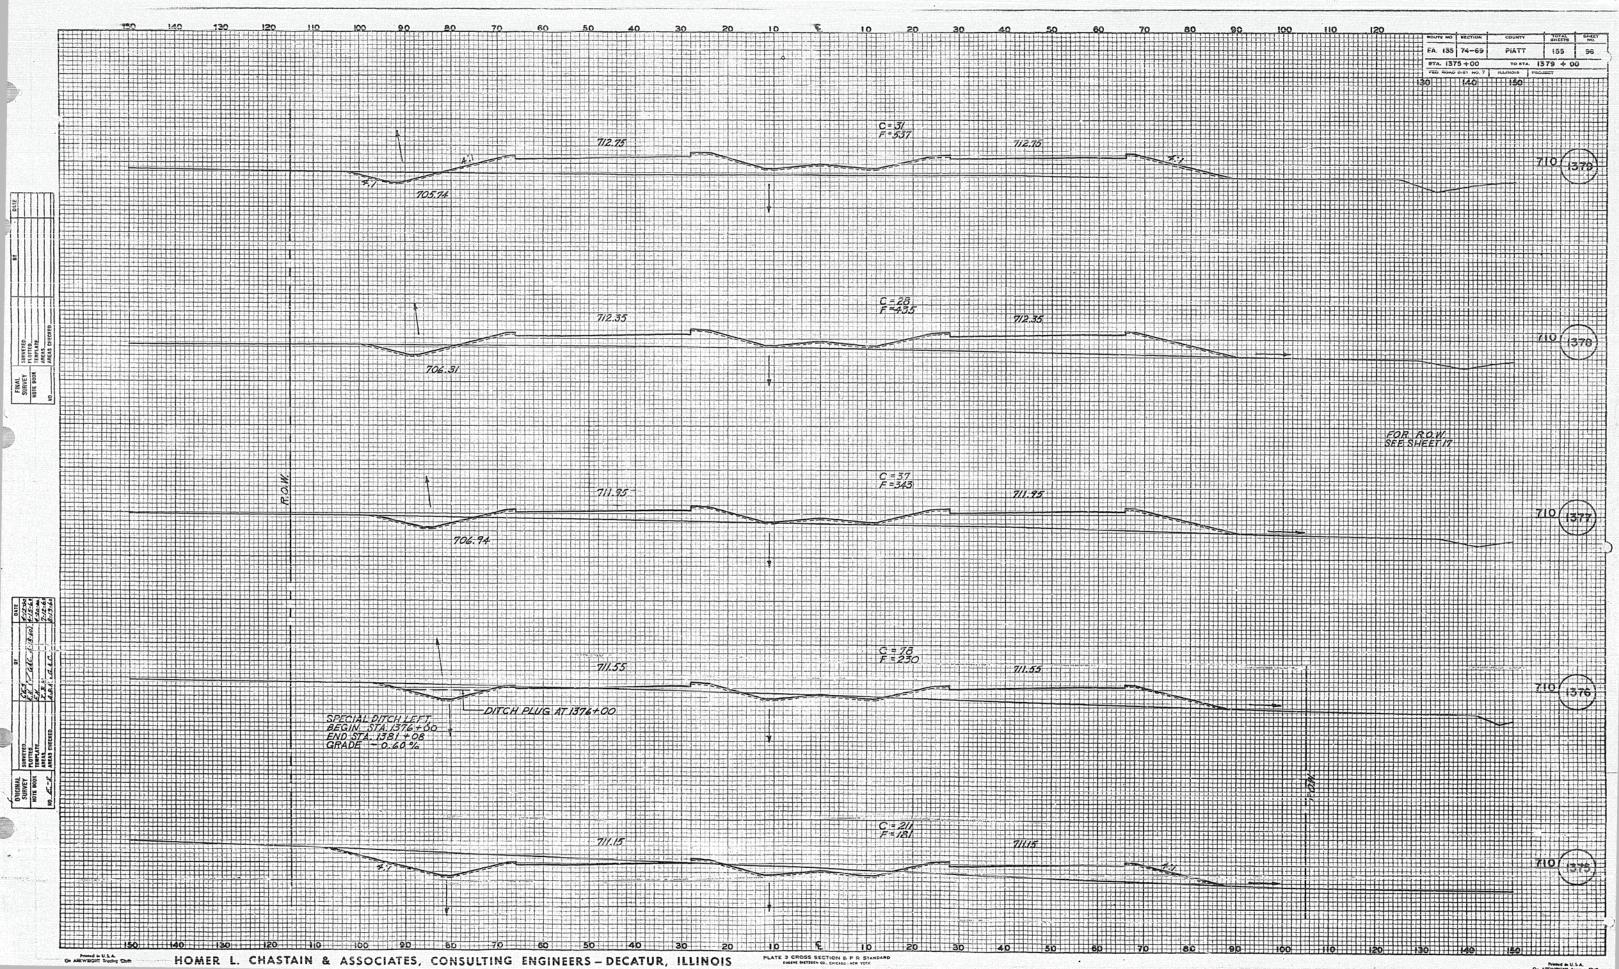

# GENERAL QUANTITY NOTES

| SHEET NO.                                                                  | CONTENTS                                                                                                                                                                                                                                                                                                                                                                                                                                                                                                                                                                                                                                                                                                                                                                                                                                                                                                                                                                                                                                                                                                                                                                                                                                                                                                                                                                                                                                                                                                                                                                                                                                                                                                                                                                                                                                                                                                                                                                                                                                                                                                                                                                                                                                                                                                                             |                                                                                                                                                                                                                                                                                                                                    | CODED PAY<br>ITEM NO.       |                                                                                                                                                                                                                                                                                                                                                                                                                            | CODED PAY                            |
|----------------------------------------------------------------------------|--------------------------------------------------------------------------------------------------------------------------------------------------------------------------------------------------------------------------------------------------------------------------------------------------------------------------------------------------------------------------------------------------------------------------------------------------------------------------------------------------------------------------------------------------------------------------------------------------------------------------------------------------------------------------------------------------------------------------------------------------------------------------------------------------------------------------------------------------------------------------------------------------------------------------------------------------------------------------------------------------------------------------------------------------------------------------------------------------------------------------------------------------------------------------------------------------------------------------------------------------------------------------------------------------------------------------------------------------------------------------------------------------------------------------------------------------------------------------------------------------------------------------------------------------------------------------------------------------------------------------------------------------------------------------------------------------------------------------------------------------------------------------------------------------------------------------------------------------------------------------------------------------------------------------------------------------------------------------------------------------------------------------------------------------------------------------------------------------------------------------------------------------------------------------------------------------------------------------------------------------------------------------------------------------------------------------------------|------------------------------------------------------------------------------------------------------------------------------------------------------------------------------------------------------------------------------------------------------------------------------------------------------------------------------------|-----------------------------|----------------------------------------------------------------------------------------------------------------------------------------------------------------------------------------------------------------------------------------------------------------------------------------------------------------------------------------------------------------------------------------------------------------------------|--------------------------------------|
| !<br>2<br>3<br>4<br>5<br>6                                                 | COVER SHEET<br>TYPICAL SECTIONS FOR MAINLINE<br>TYPICAL SECTIONS FOR CROSSROADS<br>TYPICAL SECTIONS FOR RAMPS<br>TYPICAL SECTIONS FOR TERMINATIONS<br>INDEX OF SHEETS AND GENERAL NOTES                                                                                                                                                                                                                                                                                                                                                                                                                                                                                                                                                                                                                                                                                                                                                                                                                                                                                                                                                                                                                                                                                                                                                                                                                                                                                                                                                                                                                                                                                                                                                                                                                                                                                                                                                                                                                                                                                                                                                                                                                                                                                                                                              | <ol> <li>TREES THAT INTERFERE WITH CONSTRUCTION OPERATION<br/>SHALL BE REMOVED AS DIRECTED BY THE ENGINEER.<br/>ESTIMATED QUANTITIES:</li> <li>800 IN. DIA. TREE REMOVAL (6° TO 15° DIA.)</li> <li>850 IN. DIA. TREE REMOVAL (OVER 15° DIA.)</li> </ol>                                                                            |                             | IS. EXCEPT AS OTHERWISE INDICATED ON THE PLANS, PORTLAND<br>CEMENT CONCRETE PAYEMENT OF 9" UNIFORM THICKNESS<br>AND 22'-O'WIOTH SHALL BE CONSTRUCTED AT S.B.I. 10<br>(ROUTE 47) CONNECTION AND RELOCATED ROUTE 47 IN<br>ACCORDANCE WITH THE TYPICAL SECTIONS.<br>ESTIMATED QUANTITY                                                                                                                                        |                                      |
| 7<br>8-17 IRC.<br>18<br>19<br>20<br>21<br>22<br>23                         | SUMMARY OF QUANTITIES AND SUMMARY OF CLASS X CONCRETE<br>PLAN AND PROFILE, MAINLINE<br>PLAN AND PROFILE, S.B.I. IO (RT. 17) CONNECTION<br>PLAN AND PROFILE, FRONTAGE ROAD TO T.R. 95<br>PLAN AND PROFILE, RELOCATED T.R. 87<br>PLAN AND PROFILE, RELOCATED T.R. 87<br>PLAN AND PROFILE, RELOCATED ROUTE 17<br>GENERAL LAYOUT, INTERCHANGE AT RELOC. RT. 47 WITH<br>F.A. 135                                                                                                                                                                                                                                                                                                                                                                                                                                                                                                                                                                                                                                                                                                                                                                                                                                                                                                                                                                                                                                                                                                                                                                                                                                                                                                                                                                                                                                                                                                                                                                                                                                                                                                                                                                                                                                                                                                                                                          | <ol> <li>2. HEDGES THAT INTERFERE WITH CONSTRUCTION OPERATION<br/>SHALL BE REMOVED AS DIRECTED BY THE ENGINEER.</li> <li>6 UNITS HEDGE REMOVAL</li> <li>3. SUB-BASE GRANULAR MATERIAL, TYPE A, SHALL BE<br/>PLACED 6" THICK COMPACTED UNDER THE PROPOSED<br/>10" P.C. CONCRETE PAVEMENT, 6" THICK COMPACTED</li> </ol>             | 010008                      | <ul> <li>9 BOS SQ. YDS. PORTLAND CEMENT CONCRETE PAVEMENT,</li> <li>9 INCH )</li> <li>EXCEPT AS OTHERWISE INDICATED ON THE PLANS,<br/>PORTLAND CEMENT CONCRETE PAVEMENT OF IO" UNIFORM<br/>THICKNESS SHALL BE CONSTRUCTED ON THE MAINLINE<br/>WITH 2 4 24'-D" WIDTH AND ON THE (4) RAMPS (A, B, C,<br/>AND D) OF THE INTERCHANGE AT RELOCATED ROUTE 47<br/>WITH VARIBLE WIDTH, AS SHOWN IN THE PLANS AND</li> </ul>        | 048007                               |
| 24<br>25<br>26<br>27<br>28<br>29<br>30                                     | PLAN AND PROFILE, RAMPS A & B INTERCHANGE AT RELOC.<br>RT. 47 WITH F.A. 135<br>PLAN AND PROFILE, RAMPS C & D INTERCHANGE AT RELOC.<br>RT. 47 WITH F.A. 135<br>PLAN AND PROFILE, BARKER FRONTAGE ROAD<br>PLAN AND PROFILE, RELOC. T.R. 154<br>PLAN AND PROFILE, RELOC. T.R. 154<br>PLAN AND PROFILE, T.R. 134 CONNECTION<br>PAYEMENT ELEVATIONS. INTERCHANGE AT RELOC. RT. 47                                                                                                                                                                                                                                                                                                                                                                                                                                                                                                                                                                                                                                                                                                                                                                                                                                                                                                                                                                                                                                                                                                                                                                                                                                                                                                                                                                                                                                                                                                                                                                                                                                                                                                                                                                                                                                                                                                                                                         | UNDER THE BITUMINOUS SURFACED SHOULDERS AND<br>4" THICK COMPACTED UNDER THE PROPOSED 8" P.C.<br>CONCRETE FAVEMENT IN ACCORDANCE WITH THE<br>TYPICAL CROSS SECTIONS.<br>ESTIMATED CUANTITY<br>79,000 TONS SUB-BASE GRANULAR MATERIAL, TYPE A                                                                                        | 02400 I I                   | ESTIMATED QUANTITY<br>ESTIMATED QUANTITY<br>[44,680 SQ. YDS. PORTLAND CEMENT CONCRETE PAVEMENT<br>{ 10 INCH }                                                                                                                                                                                                                                                                                                              | 048006                               |
| 31<br>32                                                                   | WITH F.A. 135<br>NOSE DETAILS, INTERCHANGE AT RELOC. RT. 47 WITH F.A.135<br>INTERSECTION DETAILS, INTERCHARGE AT RELOC. RT. 47<br>WITH F.A. 135<br>PAVEMENT DETAILS, WEST AND EAST TERMINATION OF F.A. 135                                                                                                                                                                                                                                                                                                                                                                                                                                                                                                                                                                                                                                                                                                                                                                                                                                                                                                                                                                                                                                                                                                                                                                                                                                                                                                                                                                                                                                                                                                                                                                                                                                                                                                                                                                                                                                                                                                                                                                                                                                                                                                                           | b. A GRAVEL OR CRUSHED STONE SHOULDER, TYPE A, SHALL<br>BE PLACED ON THE HAINLINE AND RAMP SMOULDERS<br>IN ACCORDANCE WITH THE TYPICAL CROSS SECTIONS<br>SHOWN IN THE PLANS.<br>SHOWN IN THE PLANS.<br>SHOWN IN THE PLANS.<br>SHOWN ON GRAVEL OR CRUSHED STONE SHOULDERS,<br>TYPE A.                                               | 025001                      | 15. THE VARIBLE WIDTH PORTIONS OF THE RAMPS OF THE<br>INTERCHANGE OF RELOCATED ROUTE 47 AT THE ACCELERATIO<br>AND DECELERATION LANES, SHALL BE CONSTRUCTED OF<br>PORTLAND CEMENT CONCRETE PAVEMENT, 10" UNIFORM<br>THICKNESS, COLORED AS SHOWN ON THE DETAILS INCLUDED<br>IN THE PLANS AND STATED IN THE SPECIAL PROVISONS.<br>ESTIMATED QUANTITY<br>4,061 SO. YDS. PORTLAND CEMENT CONCRETE PAVEMENT<br>(COLORED) 10 INCH | 048010                               |
| 33<br>31<br>35<br>36<br>37<br>36<br>39<br>40<br>41-100 INC.                | MISCELLANEOUS DETAILS<br>DRAINAGE DETAILS<br>SPECIAL BOX CULVERT, A.R. STA. 1294+92<br>SPECIAL BOX CULVERT, A.R. STA. 1367+00 W.B. LANES<br>SPECIAL BOX CULVERT, A.R. STA. 1367+00 E.B. LANES<br>SPECIAL BOX CULVERT, A.R. STA. 1381+08<br>SPECIAL BOX CULVERT, A.R. STA. 654+00 RELOC. RT. 47<br>STATION CROSS SECTIONS, MAINLINE<br>STATION CROSS SECTIONS, S.B.I. 10 (RT. 47) CONNECTION<br>STATION CROSS SECTIONS, FRONTAGE ROAD TO T.R. 95                                                                                                                                                                                                                                                                                                                                                                                                                                                                                                                                                                                                                                                                                                                                                                                                                                                                                                                                                                                                                                                                                                                                                                                                                                                                                                                                                                                                                                                                                                                                                                                                                                                                                                                                                                                                                                                                                      | <ol> <li>A GRAVEL DR CRUSHED STONE SHOULDER, TYPE B SHALL<br/>BE BUILT IN ACCORDANCE WITH THE TYPICAL CROSS<br/>SECTIONS SHOWN IN THE PLANS.<br/>ESTIMATED QUANTITY<br/>670 TONS GRAVEL OR CRUSHED STONE SHOULDERS, TYPE B</li> <li>TOPSOIL SHALL BE PLACED ON SHOULDERS, SIDESLOPES</li> </ol>                                    |                             | 16. PAVEMENT FABRIC SHALL BE PLACED FOR ALL PORTLAND<br>CEMENT CONCRETE PAVEMENT, EXCEPT FOR THE PORTLAND<br>CEMENT CONCRETE PAVEMENT OF 8" THICKNESS, IN<br>ACCORDANCE WITH THE TYPICAL SECTIONS.<br>ESTIMATED QUANTITY<br>159.271 SQ. YDS. PAVEMENT FABRIC                                                                                                                                                               | 048019                               |
| 116                                                                        | STATION CROSS SECTIONS, S.B.I. ID (RT. ¥7) CONHECTION<br>STATION CROSS SECTIONS, FRONTAGE ROAD TO T.R. 95<br>STATION CROSS SECTIONS, RELOCATED T.R. 97<br>STATION CROSS SECTIONS, I.C.R.R. AND I.T.R.R.<br>STATION CROSS SECTIONS, CRESAP-PATTON FRONTAGE ROAD<br>STATION CROSS SECTIONS, RELOCATED ROUTE 47<br>STATION CROSS SECTIONS, RAMP A<br>STATION CROSS SECTIONS, RAMP A                                                                                                                                                                                                                                                                                                                                                                                                                                                                                                                                                                                                                                                                                                                                                                                                                                                                                                                                                                                                                                                                                                                                                                                                                                                                                                                                                                                                                                                                                                                                                                                                                                                                                                                                                                                                                                                                                                                                                     | AND BACKSLOPES FOR THE ENTIRE MAINLINE AND ALL<br>CROSSROADS EXCEPT FRONTAGE ROADS AND ACCESS<br>LANES AS INDICATED ON THE TYPICAL SECTIONS.<br>58,000°CU. YDS. TOP SOIL<br>7. A GRAVEL OR CRUSHED STONE BASE COURSE, TYPE B<br>SHALL BE PLACED ON RELOCATED CROSSROAD AT<br>STATION 1225759, RELOCATED CROSSROAD AT               | 027001                      | <ul> <li>17. CURING COVER SHALL BE REMOVED AND REPLACED AS<br/>DIRECTED BY THE ENGINEER.<br/>ESTIMATED QUANTITY<br/>60 UNITS REMOVING AND REPLACING CURING COVERING</li> <li>18. THE REMOVAL OF EXISTING PAVEMENT AS SHOWN ON THE<br/>PLANS OR AS DIRECTED BY THE ENGINEER SHALL BE<br/>DIRECTED BY THE ENGINEER SHALL BE</li> </ul>                                                                                       | 048018                               |
| 125<br>126-129 INC.<br>130<br>131-132 INC.<br>133-137 INC.<br>138-137 INC. | STATION CROSS SECTIONS, RAMP C<br>STATION CROSS SECTIONS, RAMP D<br>STATION CROSS SECTIONS, RACARINEY FRONTAGE ROAD<br>STATION CROSS SECTIONS, BARKER FRONTAGE ROAD<br>STATION CROSS SECTIONS, RELOCATED T.R. 154<br>STATION CROSS SECTIONS, T. B. 134 CONNECTION                                                                                                                                                                                                                                                                                                                                                                                                                                                                                                                                                                                                                                                                                                                                                                                                                                                                                                                                                                                                                                                                                                                                                                                                                                                                                                                                                                                                                                                                                                                                                                                                                                                                                                                                                                                                                                                                                                                                                                                                                                                                    | STATION 1225759, RELOCATED CROSSROAD AT<br>STATION 1358+00 AND RELOCATED CROSSROAD<br>LEFT OF STATION 1328± TO 1358± AS INDICATED<br>ON THE TYPICAL SECTIONS AND AS OTHERWISE<br>SHOWN ON THE PLANS.<br>ESTIMATED QUANTITY.<br>7,400 TONS GRAVEL OR CRUSHED STONE BASE COURSE,<br>TYPE 5                                           | 029003                      | PAID FOR AT THE CONTRACT UNIT PRICE PER SQUARE<br>YARD FOR PAVEMENT REMOVAL.<br>ESTIMATED QUANTITY<br>8,189 SQ. YDS. PAVEMENT REMOVAL<br>19. SALVAGED AGGREGATE SHALL BE REMOVED FROM THE DETOUR<br>ROAD AFTER THE DETOUR ROAD HAS SERVED IT'S PURPOSE<br>AND SHALL BE REUSED IN SUPFACING ACCESS LANE LEFT                                                                                                                | 082001                               |
| 1 43<br>1 44<br>1 45<br>1 46<br>1 46<br>1 47<br>1 48<br>1 49<br>1 50       | STANDARD NOS. 1517, 1566-1, 157 Contention<br>STANDARD NOS. 1536R, 1744-1, 1776R, 1971-2<br>STANDARD NOS. 1697-2, 1766-2<br>STANDARD NOS. 1909-3<br>STANDARD NOS. 1999-3<br>STANDARD NOS. 1997<br>STANDARD NOS. 2051<br>STANDARD NOS. 2051<br>STANDARD NOS. 2051<br>STANDARD NOS. 2054<br>STANDARD NOS. 2054<br>STAN | B. A GRAVEL OR CRUSHED STONE SURFACE COURSE, TYPE A<br>SHALL BE PLACED ON ALL FRONTAGE ROADS, ACCESS<br>LANES, DETOUR ROADS AND MAYLBOX TURNOUTS AS<br>INDICATED ON THE PLANS IN ACCORDANCE WITH THE<br>TYPICAL SECTIONS.<br>ESTIMATED QUANTITY                                                                                    | No. 1                       | AND SHALL BE REUSED IN SURFACING ACCESS LANE LEFT<br>OF STA. 1133 TO STA. 1138 AND ALL PRIVATE ENTRANCES<br>ADJACENT TO FRONTAGE ROAD RIGHT OF STA. 1100 TO<br>STA. 1139.<br>ESTIMATED QUANTITY<br>128 CU. YDS. SALVAGED AGGREGATS<br>20. CALCIUM CHLORIDE SHALL BE APPLIED ON THE DETOUR                                                                                                                                  | 101006                               |
| 151<br>152<br>153<br>154<br>155                                            | STANDARD NOS. 2114, 2135, 2136, 2143<br>STANDARD NOS. 1976, 2122<br>STANDARD NOS. 2129-1<br>STANDARD NOS. 2138-1<br>SYANDARD NOS. 2138-1<br>SYANDARD NOS. 2149, 2150<br>STANDARD NOS. 1972-1, 1973                                                                                                                                                                                                                                                                                                                                                                                                                                                                                                                                                                                                                                                                                                                                                                                                                                                                                                                                                                                                                                                                                                                                                                                                                                                                                                                                                                                                                                                                                                                                                                                                                                                                                                                                                                                                                                                                                                                                                                                                                                                                                                                                   | 6,200 TONS GRAVEL OR CRUSHED STONE SURFACE COURSE,<br>TYPE A                                                                                                                                                                                                                                                                       | 038001                      | ROAD AS DIRECTED BY THE ENGINEER.<br>ESTIMATED QUANTITY<br>3.9 TONS CALCIUM CHLORIDE APPLIED<br>21. SHOULDERS, SIDESLORES, BACKSLOPES AND OTWER PORTIONS<br>OF THE RIGHT-OF-WAY HAVING INSUFFICIENT VEGETATION<br>SHALL BE SEEDED AS DIRECTED BY THE ENGINEER. ONLY<br>EARTH SHOULDERS, AND SLOPES WIT AND GREATER SHALL.                                                                                                  | 10200 I<br>S                         |
|                                                                            |                                                                                                                                                                                                                                                                                                                                                                                                                                                                                                                                                                                                                                                                                                                                                                                                                                                                                                                                                                                                                                                                                                                                                                                                                                                                                                                                                                                                                                                                                                                                                                                                                                                                                                                                                                                                                                                                                                                                                                                                                                                                                                                                                                                                                                                                                                                                      | TYPICAL SECTIONS<br>ESTIMATED QUANTITIES<br>5,200 GALS. BITUMINOUS MATERIALS (SEAL.COAT)<br>100 TONS SEAL COAT ACCREATE<br>10. A DITUMINOUS SURFACE TREATMENT, SUBCLASS A-3<br>(MODIFIED) SHALL BE PLACED ON THE MAINLINE                                                                                                          | 037001<br>037002            | BE NUCCHED. ESTIMATED QUANTITIES<br>86 ACRES TEMPORARY SEEDING<br>88 ACRES COMPLETE SEEDING<br>200 TONS STRAW FOR ASPHALT-COATED MULCH<br>20,000 GALS. EMULSIFIED ASPHALT                                                                                                                                                                                                                                                  | 110001<br>110004<br>111002<br>111003 |
|                                                                            |                                                                                                                                                                                                                                                                                                                                                                                                                                                                                                                                                                                                                                                                                                                                                                                                                                                                                                                                                                                                                                                                                                                                                                                                                                                                                                                                                                                                                                                                                                                                                                                                                                                                                                                                                                                                                                                                                                                                                                                                                                                                                                                                                                                                                                                                                                                                      | AND RAMP SHOULDERS IN ACCORDANCE WITH THE<br>TYPICAL SECTIONS AND SPECIAL PROVISIONS.<br>ESTIMATED QUANTITIES<br>36,000 GALS. BITUMINOUS MATERIALS (FRIME COAT)A-3<br>42,900 GALS. BITUMINOUS MATERIALS (COVER.COAT)A-3<br>2,200 TONS COVER AGGREGATE                                                                              | 03900 I<br>039008<br>039003 | 22. ON ALL AREAS TO BE SEEDED, FERTILIZER NUTRIENTS<br>AND AGRICULTURAL GROUND LIMESTONE SHALL BE APPLIED<br>AS DIRECTED BY THE ENGINEER.<br>IN TONS FERTILIZER NUTRIENTS<br>520 TONS AGRICULTURAL GROUND LIMESTONE<br>23. A STRIP OF SOD 16° WIDE SHALL BE PLACED ON EACH SIDE                                                                                                                                            | 110005                               |
|                                                                            |                                                                                                                                                                                                                                                                                                                                                                                                                                                                                                                                                                                                                                                                                                                                                                                                                                                                                                                                                                                                                                                                                                                                                                                                                                                                                                                                                                                                                                                                                                                                                                                                                                                                                                                                                                                                                                                                                                                                                                                                                                                                                                                                                                                                                                                                                                                                      | 11. INCIDENTAL BITUMINOUS SURFACING SHALL BE PLACED<br>ON MEDIAN ISLANDS, PRIVATE ENTRANCES, APPROACHES<br>AND MAILEOX TURNOUTS AS SHOWN IN THE PLANS AND<br>IN ACCORDANCE WITH THE SPECIAL PROVISIONS.<br>ESTIMATED QUANTITIES<br>200 GALS BITUMINOUS MATERIALS (PRIME COAT) I-11<br>AI TONS INCIDENTAL BITUMINOUS SURFACING I-11 | DISERS                      | OF ALL PAVED DITCHES, AND AS DIRECTED BY THE ENGLNES<br>ESTIMATED QUANTITIES<br>1,300 SQ. YDS. SODDING<br>6 UNITS SUPPLEMENTAL WATERING<br>24. DELINEATORS SHALL BE INSTALLED ON OUTSIDE SHOULDERS<br>FOR WAINLINE AT A SPACING OF 200 FEET, BETWEEN                                                                                                                                                                       | I 12001<br>112002                    |
|                                                                            |                                                                                                                                                                                                                                                                                                                                                                                                                                                                                                                                                                                                                                                                                                                                                                                                                                                                                                                                                                                                                                                                                                                                                                                                                                                                                                                                                                                                                                                                                                                                                                                                                                                                                                                                                                                                                                                                                                                                                                                                                                                                                                                                                                                                                                                                                                                                      | . 12. A PORTLAND CEMENT CONCRETE PAVEMENT OF 8" UNIFORM<br>THICKNESS SHALL BE CONSTRUCTED AT S.B.I. 10<br>(ROUTE 47) CONNECTION AND AT TERMINATIONS IN<br>ACCORDANCE WITH THE TYPICAL SECTIONS.<br>ESTIMATED OUANTITY<br>12,119 SO. YDS. PORTLAND CEMENT CONCRETE<br>PAVEMENT, (8 INCH)                                            | 048006                      | STA. 1120+00 AND STA. 1379+00, AND AT OTHER LOCATION<br>AS SHOWN ON THE PLANS.<br>ESTIMATED GUANTITY<br>500 EACH DELINEATORS<br>25. PERMANENT SURVEY MARKERS SHALL BE SET ON THE SURVEY<br>CENTERLINE FOR F.A. 135, S.B.I. 10, RELOCATED T.R.<br>RELOCATED ROUTE 47, AND RELOCATED T.R. 154 AT THE                                                                                                                         |                                      |
|                                                                            |                                                                                                                                                                                                                                                                                                                                                                                                                                                                                                                                                                                                                                                                                                                                                                                                                                                                                                                                                                                                                                                                                                                                                                                                                                                                                                                                                                                                                                                                                                                                                                                                                                                                                                                                                                                                                                                                                                                                                                                                                                                                                                                                                                                                                                                                                                                                      |                                                                                                                                                                                                                                                                                                                                    | -                           | LOCATIONS SHOWN IN THE PLANS INDICATED BY THE SYMBOL<br>ESTIMATED QUANTITIES<br>18 EACH PERMANENT SURVEY MARKERS, TYPE I<br>32 EACH PERMANENT SURVEY MARKERS, TYPE II                                                                                                                                                                                                                                                      | Z00850<br>200351                     |

|    |                                                                                                                                                              | POUTE NO. CECTION                                            | COULTY                                           | TOTAL                                   | SH EET NO. |
|----|--------------------------------------------------------------------------------------------------------------------------------------------------------------|--------------------------------------------------------------|--------------------------------------------------|-----------------------------------------|------------|
|    |                                                                                                                                                              | F.A185 74-89                                                 | PIATT ·                                          | 155                                     | 6          |
|    |                                                                                                                                                              | FED. ROAD DIST. NO                                           | ILLINOIS ." PR                                   | OJECT                                   |            |
|    | GENERAL                                                                                                                                                      | NOTES                                                        |                                                  |                                         |            |
|    |                                                                                                                                                              |                                                              |                                                  |                                         |            |
|    |                                                                                                                                                              |                                                              |                                                  |                                         |            |
|    |                                                                                                                                                              |                                                              |                                                  |                                         |            |
| ۱. | PAYMENT FOR OVERHAUL IN THE MOVENU<br>EXCAVATION SHALL BE CONSIDERED IN<br>AND BORROW EXCAVATION AND NO EXTRA<br>FOR FARTH HOVED FROM ANY SOURCE.            | THE PRICE OF E                                               | RTH EXCAVA                                       | TION                                    |            |
| 2. | RIGHT-OF- HAY MARKERS SHALL BE PLAC<br>PLANS INDICATED BY THE SYMBOL.                                                                                        | CED AT THE LOCAT                                             | TIONS SHOWN                                      | 12                                      |            |
| 3. | "CONTROL OF ACCESS" AND "RIGHT-OF-<br>AS OTHERWISE SHOWN.                                                                                                    | WAY" ARE COINCI                                              | DENT, EXCE                                       | PT                                      |            |
| 4. | CROWN GRADE ELEVATION OF PROPOSED SHEETS AND STATION CROSS SECTIONS                                                                                          | IMPROVEMENTS OF<br>APPLY AS FOLLOW                           | PLAN AND                                         | PROFILE                                 |            |
|    | A. MAINLINE AT WEST TERMINATION:<br>STATION 1119+94.55 AT THE CENT<br>B. MAINLINE: STATION 1120+00 TO S                                                      | STA. 1108+43.02<br>TER OF EASTBOUND<br>STA. 1378+79.17       | TO LANES.                                        | TER                                     |            |
|    | C. MAINLINE AT EAST TERMINATION:<br>STATION 1395+88.27 AT THE NORT                                                                                           | STATION 1378+75                                              | .17 10                                           |                                         |            |
|    | D. ALL RAMPS AT RELOCATED ROUTE :<br>THE FINISHED PAVEMENT.                                                                                                  | T: AT THE RIGHT                                              | EDGE OF                                          |                                         | -          |
|    | THE FINISHED PAVEMENT.<br>E. ALL CROSSROADS, RELOCATED ROAT<br>LANES AT THE CENTER OF THE SUB<br>1929 DATUM-U.S.C.                                           | S. FRONTAGE ROJ                                              | DS AND ACC                                       | ESS                                     |            |
| 5. | THE SIGNS CONFORMING TO STANDAND 2<br>BEGINNING AND END OF THE PROJECT AN<br>B EACH                                                                          | 136 SHALL BE EN                                              | THE ENGI                                         | HE<br>NEER.                             |            |
| s. | BEFORE ORDERING PIPE CULVERTS, STO<br>PIPE THE CONTRACTOR SHALL CONSULT                                                                                      | THE ENGINEER FO                                              | ORRUGATED                                        | METAL<br>NGTHS.                         |            |
| 7. | LONGITUDINAL JOINTS SHALL B.<br>PAVEMENT AS SPECIFIED IN THE<br>WHERE THE ENGINEER CONSIDER<br>NECESSARY. THE DETAILS OF LO<br>TIE BARS AND CHANNEL PINS, SI | FLANS AND A<br>STHE USE OF<br>NGTUDINAL META<br>VALL CONFORM | T OTHER LO<br>THESE .TO<br>L JOINTS,<br>TO THE L | DCATIONS<br>DINTS<br>INCLUDI<br>DETAILS | NG         |
|    | SHOWN IN STANDARDS 2054 R A.<br>LOGITUDINAL JOINTS, INCLUDING M<br>PINS, SHALL BE CONSIDERED AS<br>CONCRETE PAVEMENT OF THE TH                               | INCIDENTAL 7                                                 | BARS AND                                         | CHANNE                                  | 1          |
| 8. | AT THE LOCATION SHOWN THE<br>COMPACTION SHALL BE MADE<br>THE FINISHED SURFACE AND                                                                            | TO A DEPTH                                                   | I OF 3' F                                        | EL OW                                   |            |

THE FINISHED SURFACE AND TO A WIDTH OF 2' GREATER THAN THE WIDTH OF THE GRANULAR SUB-BASE IN ACCORDANCE WITH SECTION 23 OF THE STANDARD SPECIFICATIONS. SIX INCHES OF SUB-BASE COMPACTION SHALL BE DONE IN ACCORDANCE WITH THE SAME ARTICLE IN ALL OTHER LOCATIONS WHERE THE NATURAL GROUND LINE IS WITHIN ONE FOOT OR ABOVE THE PROPOSED GRADE LINE.