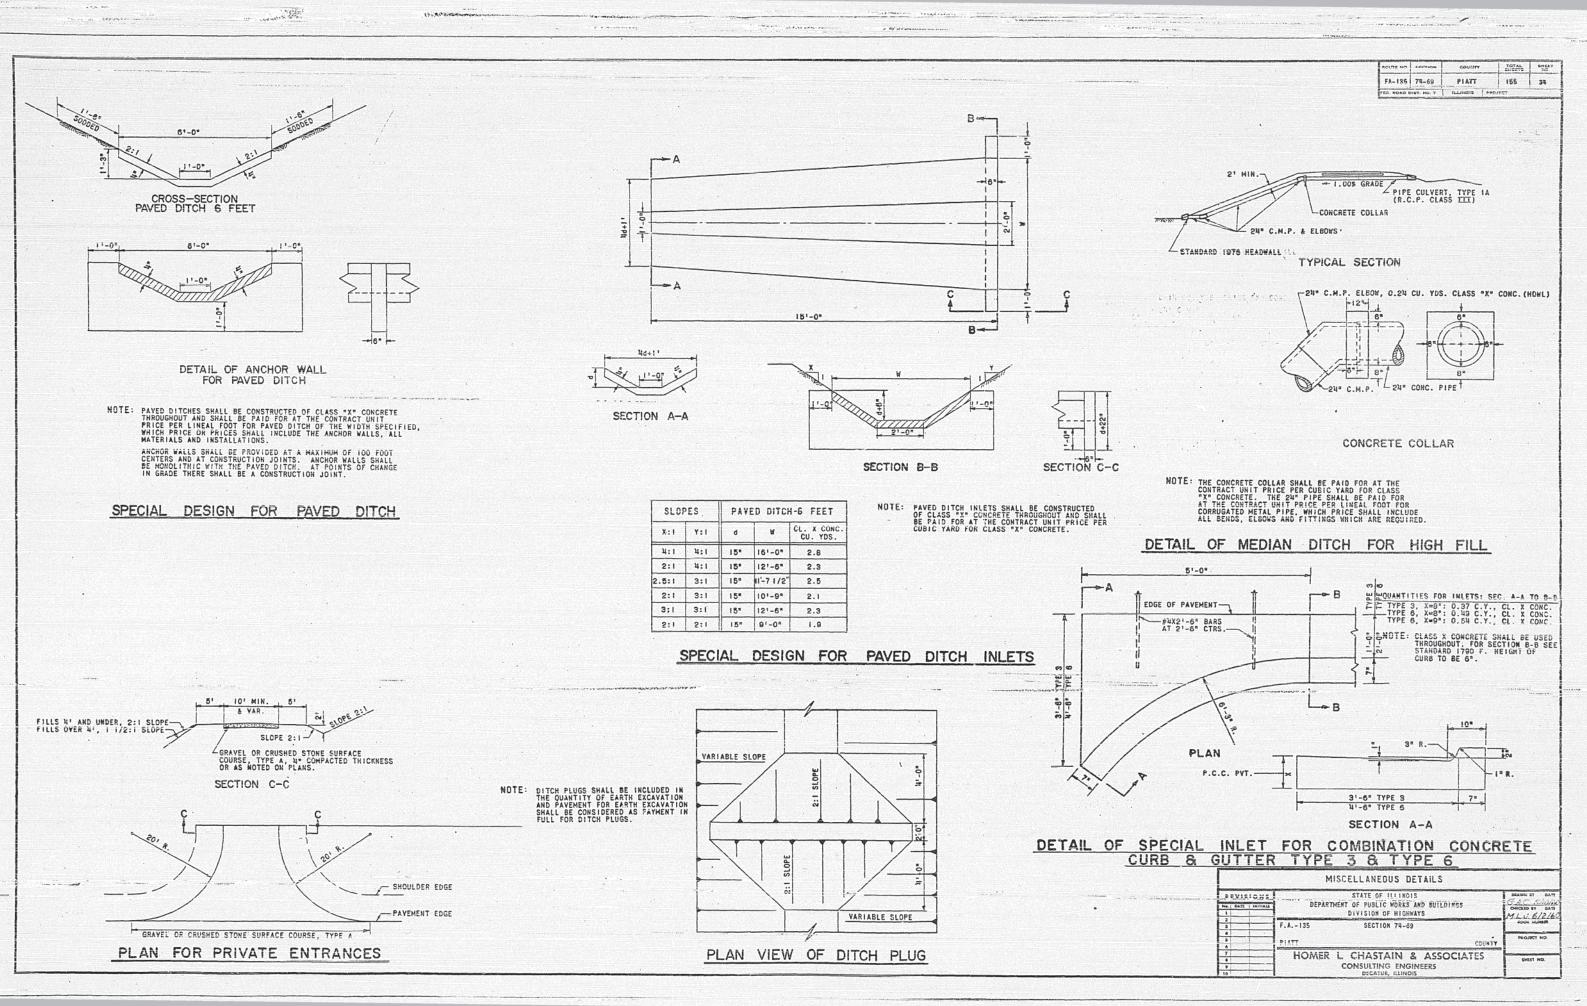

# GENERAL QUANTITY NOTES

| SHEET NO.                                                                  | CONTENTS                                                                                                                                                                                                                                                                                                                                                                                                                                                                                                                                                                                                                                                                                                                                                                                                                                                                                                                                                                                                                                                                                                                                                                                                                                                                                                                                                                                                                                                                                                                                                                                                                                                                                                                                                                                                                                                                                                                                                                                                                                                                                                                                                                                                                                                                                                                             |                                                                                                                                                                                                                                                                                                                                    | CODED PAY<br>ITEM NO.       |                                                                                                                                                                                                                                                                                                                                                                                                                            | CODED PAY                            |
|----------------------------------------------------------------------------|--------------------------------------------------------------------------------------------------------------------------------------------------------------------------------------------------------------------------------------------------------------------------------------------------------------------------------------------------------------------------------------------------------------------------------------------------------------------------------------------------------------------------------------------------------------------------------------------------------------------------------------------------------------------------------------------------------------------------------------------------------------------------------------------------------------------------------------------------------------------------------------------------------------------------------------------------------------------------------------------------------------------------------------------------------------------------------------------------------------------------------------------------------------------------------------------------------------------------------------------------------------------------------------------------------------------------------------------------------------------------------------------------------------------------------------------------------------------------------------------------------------------------------------------------------------------------------------------------------------------------------------------------------------------------------------------------------------------------------------------------------------------------------------------------------------------------------------------------------------------------------------------------------------------------------------------------------------------------------------------------------------------------------------------------------------------------------------------------------------------------------------------------------------------------------------------------------------------------------------------------------------------------------------------------------------------------------------|------------------------------------------------------------------------------------------------------------------------------------------------------------------------------------------------------------------------------------------------------------------------------------------------------------------------------------|-----------------------------|----------------------------------------------------------------------------------------------------------------------------------------------------------------------------------------------------------------------------------------------------------------------------------------------------------------------------------------------------------------------------------------------------------------------------|--------------------------------------|
| !<br>2<br>3<br>4<br>5<br>6                                                 | COVER SHEET<br>TYPICAL SECTIONS FOR MAINLINE<br>TYPICAL SECTIONS FOR CROSSROADS<br>TYPICAL SECTIONS FOR RAMPS<br>TYPICAL SECTIONS FOR TERMINATIONS<br>INDEX OF SHEETS AND GENERAL NOTES                                                                                                                                                                                                                                                                                                                                                                                                                                                                                                                                                                                                                                                                                                                                                                                                                                                                                                                                                                                                                                                                                                                                                                                                                                                                                                                                                                                                                                                                                                                                                                                                                                                                                                                                                                                                                                                                                                                                                                                                                                                                                                                                              | <ol> <li>TREES THAT INTERFERE WITH CONSTRUCTION OPERATION<br/>SHALL BE REMOVED AS DIRECTED BY THE ENGINEER.<br/>ESTIMATED QUANTITIES:</li> <li>800 IN. DIA. TREE REMOVAL (6° TO 15° DIA.)</li> <li>850 IN. DIA. TREE REMOVAL (OVER 15° DIA.)</li> </ol>                                                                            |                             | IS. EXCEPT AS OTHERWISE INDICATED ON THE PLANS, PORTLAND<br>CEMENT CONCRETE PAYEMENT OF 9" UNIFORM THICKNESS<br>AND 22'-O'WIOTH SHALL BE CONSTRUCTED AT S.B.I. 10<br>(ROUTE 47) CONNECTION AND RELOCATED ROUTE 47 IN<br>ACCORDANCE WITH THE TYPICAL SECTIONS.<br>ESTIMATED QUANTITY                                                                                                                                        |                                      |
| 7<br>8-17 IRC.<br>18<br>19<br>20<br>21<br>22<br>23                         | SUMMARY OF QUANTITIES AND SUMMARY OF CLASS X CONCRETE<br>PLAN AND PROFILE, MAINLINE<br>PLAN AND PROFILE, S.B.I. IO (RT. 17) CONNECTION<br>PLAN AND PROFILE, FRONTAGE ROAD TO T.R. 95<br>PLAN AND PROFILE, RELOCATED T.R. 87<br>PLAN AND PROFILE, RELOCATED T.R. 87<br>PLAN AND PROFILE, RELOCATED ROUTE 17<br>GENERAL LAYOUT, INTERCHANGE AT RELOC. RT. 47 WITH<br>F.A. 135                                                                                                                                                                                                                                                                                                                                                                                                                                                                                                                                                                                                                                                                                                                                                                                                                                                                                                                                                                                                                                                                                                                                                                                                                                                                                                                                                                                                                                                                                                                                                                                                                                                                                                                                                                                                                                                                                                                                                          | <ol> <li>2. HEDGES THAT INTERFERE WITH CONSTRUCTION OPERATION<br/>SHALL BE REMOVED AS DIRECTED BY THE ENGINEER.</li> <li>6 UNITS HEDGE REMOVAL</li> <li>3. SUB-BASE GRANULAR MATERIAL, TYPE A, SHALL BE<br/>PLACED 6" THICK COMPACTED UNDER THE PROPOSED<br/>10" P.C. CONCRETE PAVEMENT, 6" THICK COMPACTED</li> </ol>             | 010008                      | <ul> <li>9 BOS SQ. YDS. PORTLAND CEMENT CONCRETE PAVEMENT,</li> <li>9 INCH )</li> <li>EXCEPT AS OTHERWISE INDICATED ON THE PLANS,<br/>PORTLAND CEMENT CONCRETE PAVEMENT OF IO" UNIFORM<br/>THICKNESS SHALL BE CONSTRUCTED ON THE MAINLINE<br/>WITH 2 4 24'-D" WIDTH AND ON THE (4) RAMPS (A, B, C,<br/>AND D) OF THE INTERCHANGE AT RELOCATED ROUTE 47<br/>WITH VARIBLE WIDTH, AS SHOWN IN THE PLANS AND</li> </ul>        | 048007                               |
| 24<br>25<br>26<br>27<br>28<br>29<br>30                                     | PLAN AND PROFILE, RAMPS A & B INTERCHANGE AT RELOC.<br>RT. 47 WITH F.A. 135<br>PLAN AND PROFILE, RAMPS C & D INTERCHANGE AT RELOC.<br>RT. 47 WITH F.A. 135<br>PLAN AND PROFILE, BARKER FRONTAGE ROAD<br>PLAN AND PROFILE, RELOC. T.R. 154<br>PLAN AND PROFILE, RELOC. T.R. 154<br>PLAN AND PROFILE, T.R. 134 CONNECTION<br>PAYEMENT ELEVATIONS. INTERCHANGE AT RELOC. RT. 47                                                                                                                                                                                                                                                                                                                                                                                                                                                                                                                                                                                                                                                                                                                                                                                                                                                                                                                                                                                                                                                                                                                                                                                                                                                                                                                                                                                                                                                                                                                                                                                                                                                                                                                                                                                                                                                                                                                                                         | UNDER THE BITUMINOUS SURFACED SHOULDERS AND<br>4" THICK COMPACTED UNDER THE PROPOSED 8" P.C.<br>CONCRETE FAVEMENT IN ACCORDANCE WITH THE<br>TYPICAL CROSS SECTIONS.<br>ESTIMATED CUANTITY<br>79,000 TONS SUB-BASE GRANULAR MATERIAL, TYPE A                                                                                        | 02400 I I                   | ESTIMATED QUANTITY<br>ESTIMATED QUANTITY<br>[44,680 SQ. YDS. PORTLAND CEMENT CONCRETE PAVEMENT<br>{ 10 INCH }                                                                                                                                                                                                                                                                                                              | 048006                               |
| 31<br>32                                                                   | WITH F.A. 135<br>NOSE DETAILS, INTERCHANGE AT RELOC. RT. 47 WITH F.A.135<br>INTERSECTION DETAILS, INTERCHARGE AT RELOC. RT. 47<br>WITH F.A. 135<br>PAVEMENT DETAILS, WEST AND EAST TERMINATION OF F.A. 135                                                                                                                                                                                                                                                                                                                                                                                                                                                                                                                                                                                                                                                                                                                                                                                                                                                                                                                                                                                                                                                                                                                                                                                                                                                                                                                                                                                                                                                                                                                                                                                                                                                                                                                                                                                                                                                                                                                                                                                                                                                                                                                           | b. A GRAVEL OR CRUSHED STONE SHOULDER, TYPE A, SHALL<br>BE PLACED ON THE HAINLINE AND RAMP SMOULDERS<br>IN ACCORDANCE WITH THE TYPICAL CROSS SECTIONS<br>SHOWN IN THE PLANS.<br>SHOWN IN THE PLANS.<br>SHOWN IN THE PLANS.<br>SHOWN ON GRAVEL OR CRUSHED STONE SHOULDERS,<br>TYPE A.                                               | 025001                      | 15. THE VARIBLE WIDTH PORTIONS OF THE RAMPS OF THE<br>INTERCHANGE OF RELOCATED ROUTE 47 AT THE ACCELERATIO<br>AND DECELERATION LANES, SHALL BE CONSTRUCTED OF<br>PORTLAND CEMENT CONCRETE PAVEMENT, 10" UNIFORM<br>THICKNESS, COLORED AS SHOWN ON THE DETAILS INCLUDED<br>IN THE PLANS AND STATED IN THE SPECIAL PROVISONS.<br>ESTIMATED QUANTITY<br>4,061 SO. YDS. PORTLAND CEMENT CONCRETE PAVEMENT<br>(COLORED) 10 INCH | 048010                               |
| 33<br>31<br>35<br>36<br>37<br>36<br>39<br>40<br>41-100 INC.                | MISCELLANEOUS DETAILS<br>DRAINAGE DETAILS<br>SPECIAL BOX CULVERT, A.R. STA. 1294+92<br>SPECIAL BOX CULVERT, A.R. STA. 1367+00 W.B. LANES<br>SPECIAL BOX CULVERT, A.R. STA. 1367+00 E.B. LANES<br>SPECIAL BOX CULVERT, A.R. STA. 1381+08<br>SPECIAL BOX CULVERT, A.R. STA. 654+00 RELOC. RT. 47<br>STATION CROSS SECTIONS, MAINLINE<br>STATION CROSS SECTIONS, S.B.I. 10 (RT. 47) CONNECTION<br>STATION CROSS SECTIONS, FRONTAGE ROAD TO T.R. 95                                                                                                                                                                                                                                                                                                                                                                                                                                                                                                                                                                                                                                                                                                                                                                                                                                                                                                                                                                                                                                                                                                                                                                                                                                                                                                                                                                                                                                                                                                                                                                                                                                                                                                                                                                                                                                                                                      | <ol> <li>A GRAVEL DR CRUSHED STONE SHOULDER, TYPE B SHALL<br/>BE BUILT IN ACCORDANCE WITH THE TYPICAL CROSS<br/>SECTIONS SHOWN IN THE PLANS.<br/>ESTIMATED QUANTITY<br/>670 TONS GRAVEL OR CRUSHED STONE SHOULDERS, TYPE B</li> <li>TOPSOIL SHALL BE PLACED ON SHOULDERS, SIDESLOPES</li> </ol>                                    |                             | 16. PAVEMENT FABRIC SHALL BE PLACED FOR ALL PORTLAND<br>CEMENT CONCRETE PAVEMENT, EXCEPT FOR THE PORTLAND<br>CEMENT CONCRETE PAVEMENT OF 8" THICKNESS, IN<br>ACCORDANCE WITH THE TYPICAL SECTIONS.<br>ESTIMATED QUANTITY<br>159.271 SQ. YDS. PAVEMENT FABRIC                                                                                                                                                               | 048019                               |
| 116                                                                        | STATION CROSS SECTIONS, S.B.I. ID (RT. ¥7) CONHECTION<br>STATION CROSS SECTIONS, FRONTAGE ROAD TO T.R. 95<br>STATION CROSS SECTIONS, RELOCATED T.R. 97<br>STATION CROSS SECTIONS, I.C.R.R. AND I.T.R.R.<br>STATION CROSS SECTIONS, CRESAP-PATTON FRONTAGE ROAD<br>STATION CROSS SECTIONS, RELOCATED ROUTE 47<br>STATION CROSS SECTIONS, RAMP A<br>STATION CROSS SECTIONS, RAMP A                                                                                                                                                                                                                                                                                                                                                                                                                                                                                                                                                                                                                                                                                                                                                                                                                                                                                                                                                                                                                                                                                                                                                                                                                                                                                                                                                                                                                                                                                                                                                                                                                                                                                                                                                                                                                                                                                                                                                     | AND BACKSLOPES FOR THE ENTIRE MAINLINE AND ALL<br>CROSSROADS EXCEPT FRONTAGE ROADS AND ACCESS<br>LANES AS INDICATED ON THE TYPICAL SECTIONS.<br>58,000°CU. YDS. TOP SOIL<br>7. A GRAVEL OR CRUSHED STONE BASE COURSE, TYPE B<br>SHALL BE PLACED ON RELOCATED CROSSROAD AT<br>STATION 1225759, RELOCATED CROSSROAD AT               | 027001                      | <ul> <li>17. CURING COVER SHALL BE REMOVED AND REPLACED AS<br/>DIRECTED BY THE ENGINEER.<br/>ESTIMATED QUANTITY<br/>60 UNITS REMOVING AND REPLACING CURING COVERING</li> <li>18. THE REMOVAL OF EXISTING PAVEMENT AS SHOWN ON THE<br/>PLANS OR AS DIRECTED BY THE ENGINEER SHALL BE<br/>DIRECTED BY THE ENGINEER SHALL BE</li> </ul>                                                                                       | 048018                               |
| 125<br>126-129 INC.<br>130<br>131-132 INC.<br>133-137 INC.<br>138-137 INC. | STATION CROSS SECTIONS, RAMP C<br>STATION CROSS SECTIONS, RAMP D<br>STATION CROSS SECTIONS, RACARINEY FRONTAGE ROAD<br>STATION CROSS SECTIONS, BARKER FRONTAGE ROAD<br>STATION CROSS SECTIONS, RELOCATED T.R. 154<br>STATION CROSS SECTIONS, T. B. 134 CONNECTION                                                                                                                                                                                                                                                                                                                                                                                                                                                                                                                                                                                                                                                                                                                                                                                                                                                                                                                                                                                                                                                                                                                                                                                                                                                                                                                                                                                                                                                                                                                                                                                                                                                                                                                                                                                                                                                                                                                                                                                                                                                                    | STATION 1225759, RELOCATED CROSSROAD AT<br>STATION 1358+00 AND RELOCATED CROSSROAD<br>LEFT OF STATION 1328± TO 1358± AS INDICATED<br>ON THE TYPICAL SECTIONS AND AS OTHERWISE<br>SHOWN ON THE PLANS.<br>ESTIMATED QUANTITY.<br>7,400 TONS GRAVEL OR CRUSHED STONE BASE COURSE,<br>TYPE 5                                           | 029003                      | PAID FOR AT THE CONTRACT UNIT PRICE PER SQUARE<br>YARD FOR PAVEMENT REMOVAL.<br>ESTIMATED QUANTITY<br>8,189 SQ. YDS. PAVEMENT REMOVAL<br>19. SALVAGED AGGREGATE SHALL BE REMOVED FROM THE DETOUR<br>ROAD AFTER THE DETOUR ROAD HAS SERVED IT'S PURPOSE<br>AND SHALL BE REUSED IN SUPFACING ACCESS LANE LEFT                                                                                                                | 082001                               |
| 1 43<br>1 44<br>1 45<br>1 46<br>1 46<br>1 47<br>1 48<br>1 49<br>1 50       | STANDARD NOS. 1517, 1566-1, 157 Contention<br>STANDARD NOS. 1536R, 1744-1, 1776R, 1971-2<br>STANDARD NOS. 1697-2, 1766-2<br>STANDARD NOS. 1909-3<br>STANDARD NOS. 1999-3<br>STANDARD NOS. 1997<br>STANDARD NOS. 2051<br>STANDARD NOS. 2051<br>STANDARD NOS. 2051<br>STANDARD NOS. 2054<br>STANDARD NOS. 2054<br>STAN | B. A GRAVEL OR CRUSHED STONE SURFACE COURSE, TYPE A<br>SHALL BE PLACED ON ALL FRONTAGE ROADS, ACCESS<br>LANES, DETOUR ROADS AND MAYLBOX TURNOUTS AS<br>INDICATED ON THE PLANS IN ACCORDANCE WITH THE<br>TYPICAL SECTIONS.<br>ESTIMATED QUANTITY                                                                                    | No. 1                       | AND SHALL BE REUSED IN SURFACING ACCESS LANE LEFT<br>OF STA. 1133 TO STA. 1138 AND ALL PRIVATE ENTRANCES<br>ADJACENT TO FRONTAGE ROAD RIGHT OF STA. 1100 TO<br>STA. 1139.<br>ESTIMATED QUANTITY<br>128 CU. YDS. SALVAGED AGGREGATS<br>20. CALCIUM CHLORIDE SHALL BE APPLIED ON THE DETOUR                                                                                                                                  | 101006                               |
| 151<br>152<br>153<br>154<br>155                                            | STANDARD NOS. 2114, 2135, 2136, 2143<br>STANDARD NOS. 1976, 2122<br>STANDARD NOS. 2129-1<br>STANDARD NOS. 2138-1<br>SYANDARD NOS. 2138-1<br>SYANDARD NOS. 2149, 2150<br>STANDARD NOS. 1972-1, 1973                                                                                                                                                                                                                                                                                                                                                                                                                                                                                                                                                                                                                                                                                                                                                                                                                                                                                                                                                                                                                                                                                                                                                                                                                                                                                                                                                                                                                                                                                                                                                                                                                                                                                                                                                                                                                                                                                                                                                                                                                                                                                                                                   | 6,200 TONS GRAVEL OR CRUSHED STONE SURFACE COURSE,<br>TYPE A                                                                                                                                                                                                                                                                       | 038001                      | ROAD AS DIRECTED BY THE ENGINEER.<br>ESTIMATED QUANTITY<br>3.9 TONS CALCIUM CHLORIDE APPLIED<br>21. SHOULDERS, SIDESLORES, BACKSLOPES AND OTWER PORTIONS<br>OF THE RIGHT-OF-WAY HAVING INSUFFICIENT VEGETATION<br>SHALL BE SEEDED AS DIRECTED BY THE ENGINEER. ONLY<br>EARTH SHOULDERS, AND SLOPES WIT AND GREATER SHALL.                                                                                                  | 10200 I<br>S                         |
|                                                                            |                                                                                                                                                                                                                                                                                                                                                                                                                                                                                                                                                                                                                                                                                                                                                                                                                                                                                                                                                                                                                                                                                                                                                                                                                                                                                                                                                                                                                                                                                                                                                                                                                                                                                                                                                                                                                                                                                                                                                                                                                                                                                                                                                                                                                                                                                                                                      | TYPICAL SECTIONS<br>ESTIMATED QUANTITIES<br>5,200 GALS. BITUMINOUS MATERIALS (SEAL.COAT)<br>100 TONS SEAL COAT ACCREATE<br>10. A DITUMINOUS SURFACE TREATMENT, SUBCLASS A-3<br>(MODIFIED) SHALL BE PLACED ON THE MAINLINE                                                                                                          | 037001<br>037002            | BE NUCCHED. ESTIMATED QUANTITIES<br>86 ACRES TEMPORARY SEEDING<br>88 ACRES COMPLETE SEEDING<br>200 TONS STRAW FOR ASPHALT-COATED MULCH<br>20,000 GALS. EMULSIFIED ASPHALT                                                                                                                                                                                                                                                  | 110001<br>110004<br>111002<br>111003 |
|                                                                            |                                                                                                                                                                                                                                                                                                                                                                                                                                                                                                                                                                                                                                                                                                                                                                                                                                                                                                                                                                                                                                                                                                                                                                                                                                                                                                                                                                                                                                                                                                                                                                                                                                                                                                                                                                                                                                                                                                                                                                                                                                                                                                                                                                                                                                                                                                                                      | AND RAMP SHOULDERS IN ACCORDANCE WITH THE<br>TYPICAL SECTIONS AND SPECIAL PROVISIONS.<br>ESTIMATED QUANTITIES<br>36,000 GALS. BITUMINOUS MATERIALS (FRIME COAT)A-3<br>42,900 GALS. BITUMINOUS MATERIALS (COVER.COAT)A-3<br>2,200 TONS COVER AGGREGATE                                                                              | 03900 I<br>039008<br>039003 | 22. ON ALL AREAS TO BE SEEDED, FERTILIZER NUTRIENTS<br>AND AGRICULTURAL GROUND LIMESTONE SHALL BE APPLIED<br>AS DIRECTED BY THE ENGINEER.<br>IN TONS FERTILIZER NUTRIENTS<br>520 TONS AGRICULTURAL GROUND LIMESTONE<br>23. A STRIP OF SOD 16° WIDE SHALL BE PLACED ON EACH SIDE                                                                                                                                            | 110005                               |
|                                                                            |                                                                                                                                                                                                                                                                                                                                                                                                                                                                                                                                                                                                                                                                                                                                                                                                                                                                                                                                                                                                                                                                                                                                                                                                                                                                                                                                                                                                                                                                                                                                                                                                                                                                                                                                                                                                                                                                                                                                                                                                                                                                                                                                                                                                                                                                                                                                      | 11. INCIDENTAL BITUMINOUS SURFACING SHALL BE PLACED<br>ON MEDIAN ISLANDS, PRIVATE ENTRANCES, APPROACHES<br>AND MAILEOX TURNOUTS AS SHOWN IN THE PLANS AND<br>IN ACCORDANCE WITH THE SPECIAL PROVISIONS.<br>ESTIMATED QUANTITIES<br>200 GALS BITUMINOUS MATERIALS (PRIME COAT) I-11<br>AI TONS INCIDENTAL BITUMINOUS SURFACING I-11 | DISERS                      | OF ALL PAVED DITCHES, AND AS DIRECTED BY THE ENGLNES<br>ESTIMATED QUANTITIES<br>1,300 SQ. YDS. SODDING<br>6 UNITS SUPPLEMENTAL WATERING<br>24. DELINEATORS SHALL BE INSTALLED ON OUTSIDE SHOULDERS<br>FOR WAINLINE AT A SPACING OF 200 FEET, BETWEEN                                                                                                                                                                       | I 12001<br>112002                    |
|                                                                            |                                                                                                                                                                                                                                                                                                                                                                                                                                                                                                                                                                                                                                                                                                                                                                                                                                                                                                                                                                                                                                                                                                                                                                                                                                                                                                                                                                                                                                                                                                                                                                                                                                                                                                                                                                                                                                                                                                                                                                                                                                                                                                                                                                                                                                                                                                                                      | . 12. A PORTLAND CEMENT CONCRETE PAVEMENT OF 8" UNIFORM<br>THICKNESS SHALL BE CONSTRUCTED AT S.B.I. 10<br>(ROUTE 47) CONNECTION AND AT TERMINATIONS IN<br>ACCORDANCE WITH THE TYPICAL SECTIONS.<br>ESTIMATED OUANTITY<br>12,119 SO. YDS. PORTLAND CEMENT CONCRETE<br>PAVEMENT, (8 INCH)                                            | 048006                      | STA. 1120+00 AND STA. 1379+00, AND AT OTHER LOCATION<br>AS SHOWN ON THE PLANS.<br>ESTIMATED GUANTITY<br>500 EACH DELINEATORS<br>25. PERMANENT SURVEY MARKERS SHALL BE SET ON THE SURVEY<br>CENTERLINE FOR F.A. 135, S.B.I. 10, RELOCATED T.R.<br>RELOCATED ROUTE 47, AND RELOCATED T.R. 154 AT THE                                                                                                                         |                                      |
|                                                                            |                                                                                                                                                                                                                                                                                                                                                                                                                                                                                                                                                                                                                                                                                                                                                                                                                                                                                                                                                                                                                                                                                                                                                                                                                                                                                                                                                                                                                                                                                                                                                                                                                                                                                                                                                                                                                                                                                                                                                                                                                                                                                                                                                                                                                                                                                                                                      |                                                                                                                                                                                                                                                                                                                                    | -                           | LOCATIONS SHOWN IN THE PLANS INDICATED BY THE SYMBOL<br>ESTIMATED QUANTITIES<br>18 EACH PERMANENT SURVEY MARKERS, TYPE I<br>32 EACH PERMANENT SURVEY MARKERS, TYPE II                                                                                                                                                                                                                                                      | Z00850<br>200351                     |