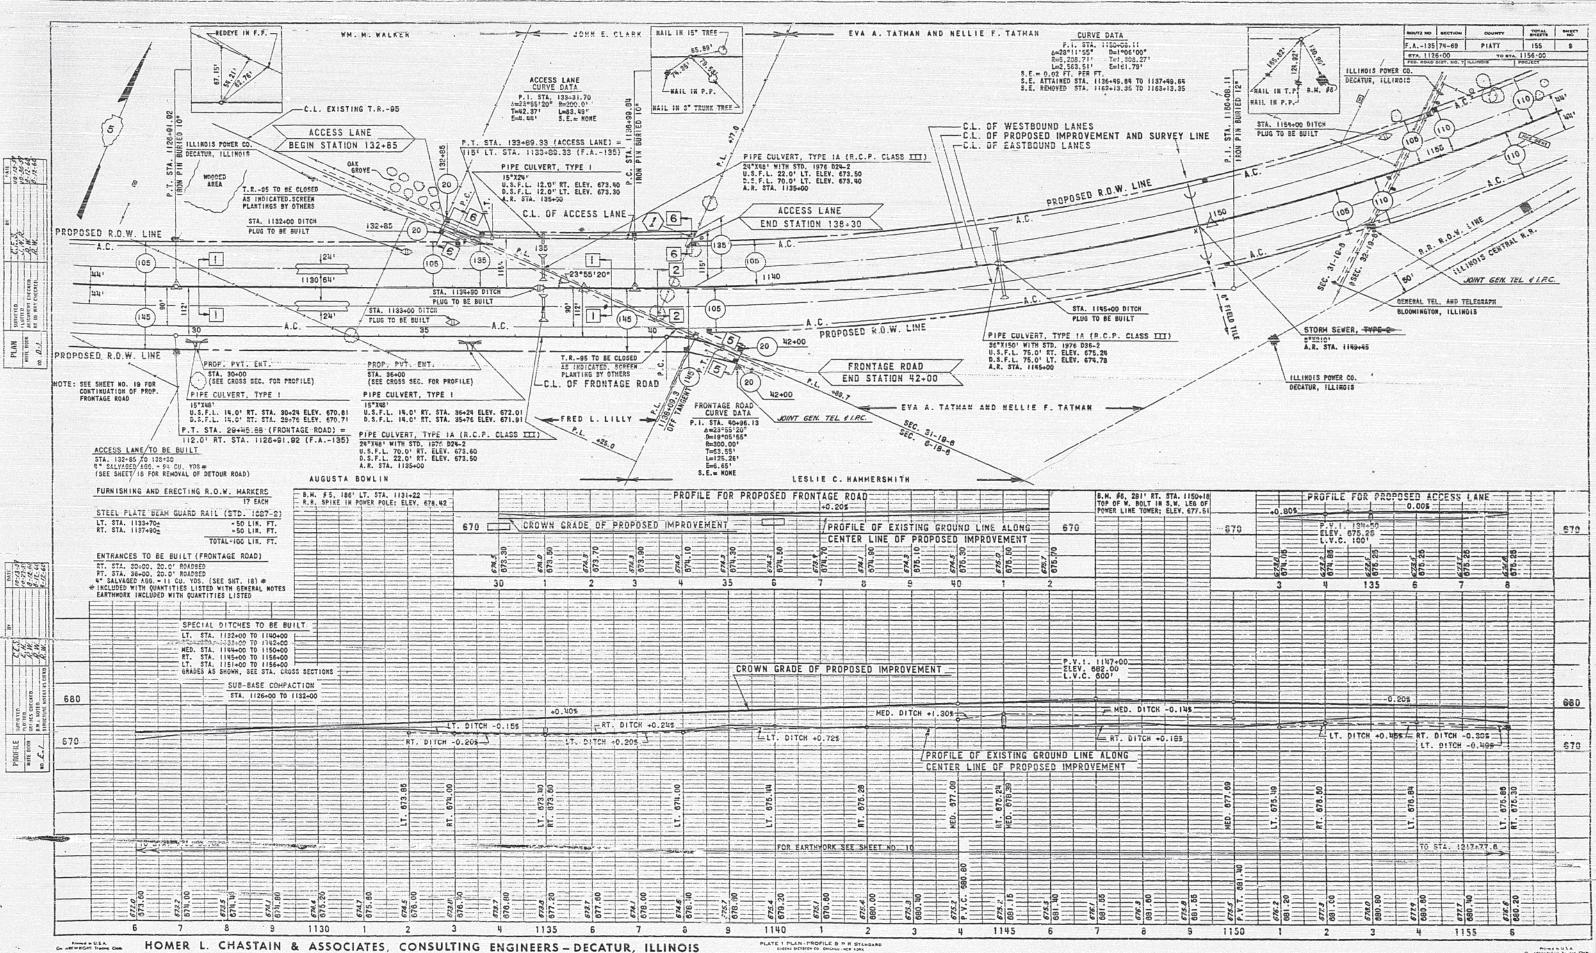

| CTION | COUNTY | TOTAL          | MO             |
|-------|--------|----------------|----------------|
| 4-69  | PIATT  | 155            | 5              |
|       | 4-69   | <br>4-69 PIATT | 4-69 PIATT 155 |