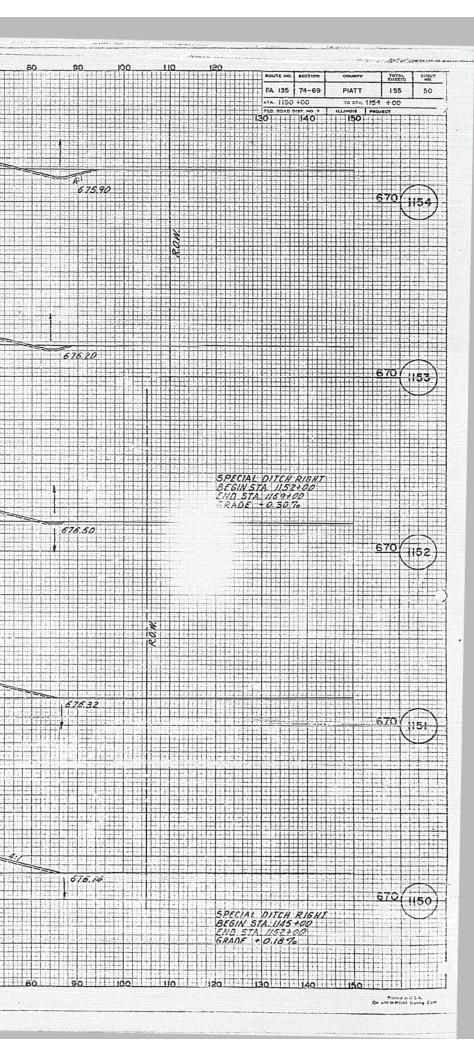

| CTION | COUNTY | TOTAL          | MO             |
|-------|--------|----------------|----------------|
| 4-69  | PIATT  | 155            | 5              |
|       | 4-69   | <br>4-69 PIATT | 4-69 PIATT 155 |