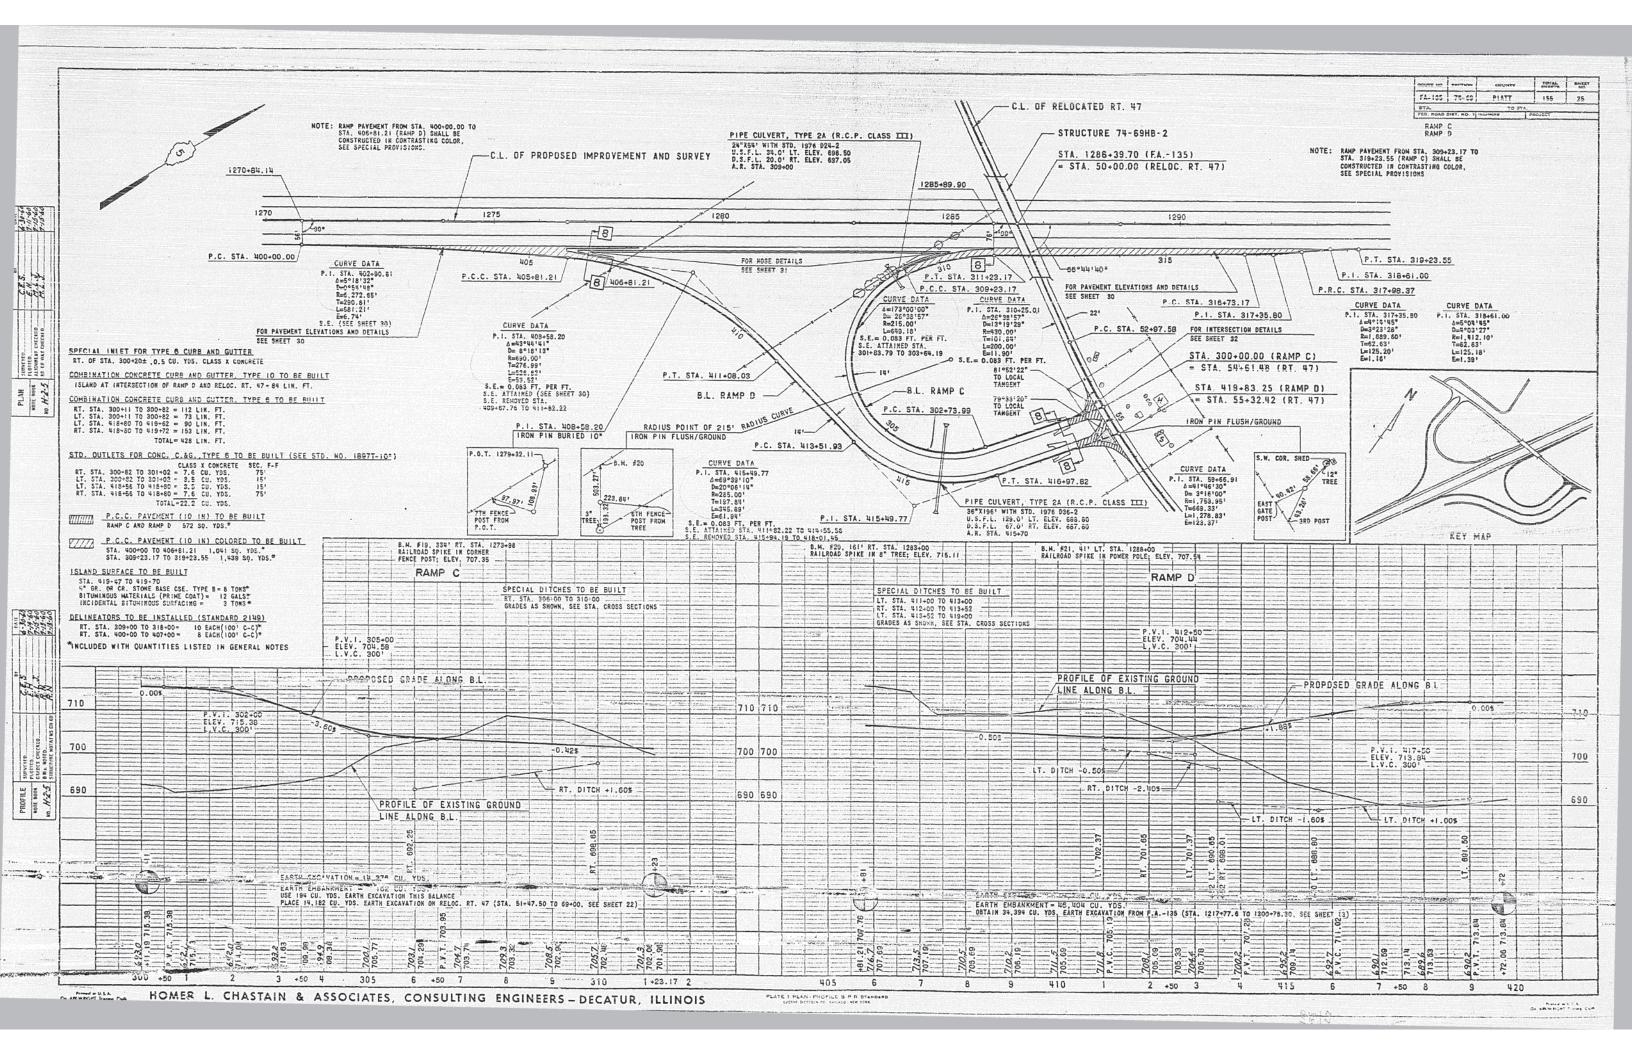

| CTION | COUNTY | TOTAL          | MO             |
|-------|--------|----------------|----------------|
| 4-69  | PIATT  | 155            | 5              |
|       | 4-69   | <br>4-69 PIATT | 4-69 PIATT 155 |