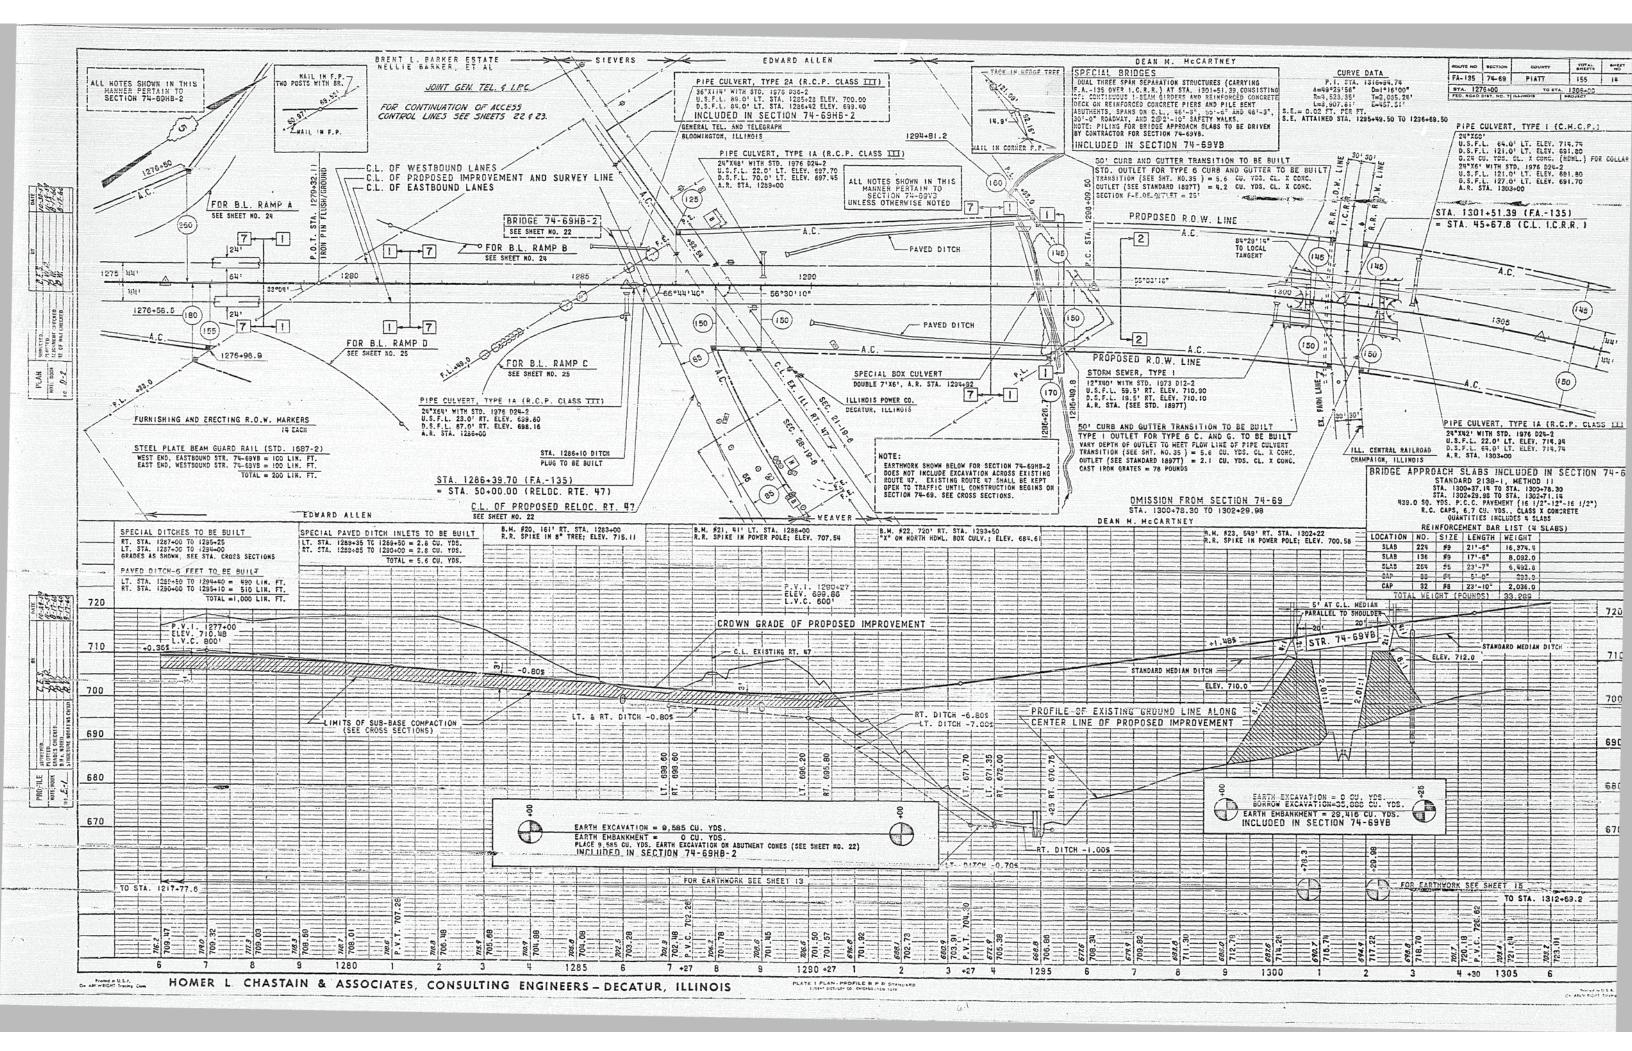

| CTION | COUNTY | TOTAL          | MO             |
|-------|--------|----------------|----------------|
| 4-69  | PIATT  | 155            | 5              |
|       | 4-69   | <br>4-69 PIATT | 4-69 PIATT 155 |