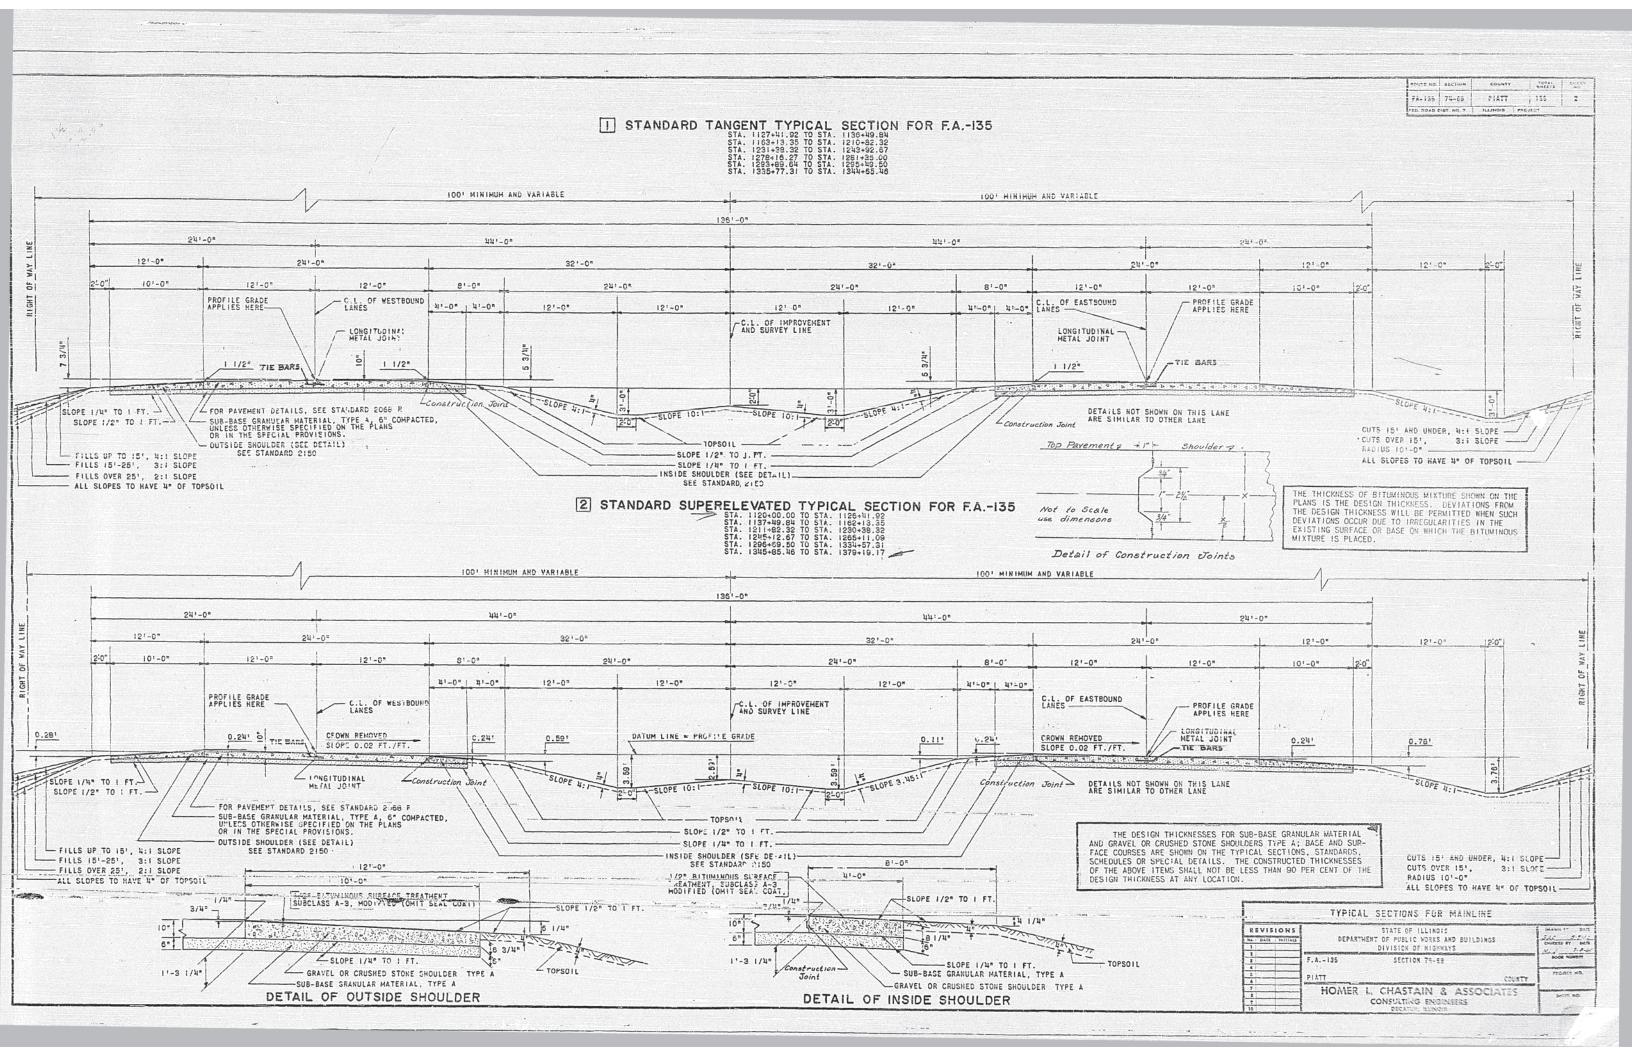

| CTION | COUNTY | TOTAL          | MO             |
|-------|--------|----------------|----------------|
| 4-69  | PIATT  | 155            | 5              |
|       | 4-69   | <br>4-69 PIATT | 4-69 PIATT 155 |