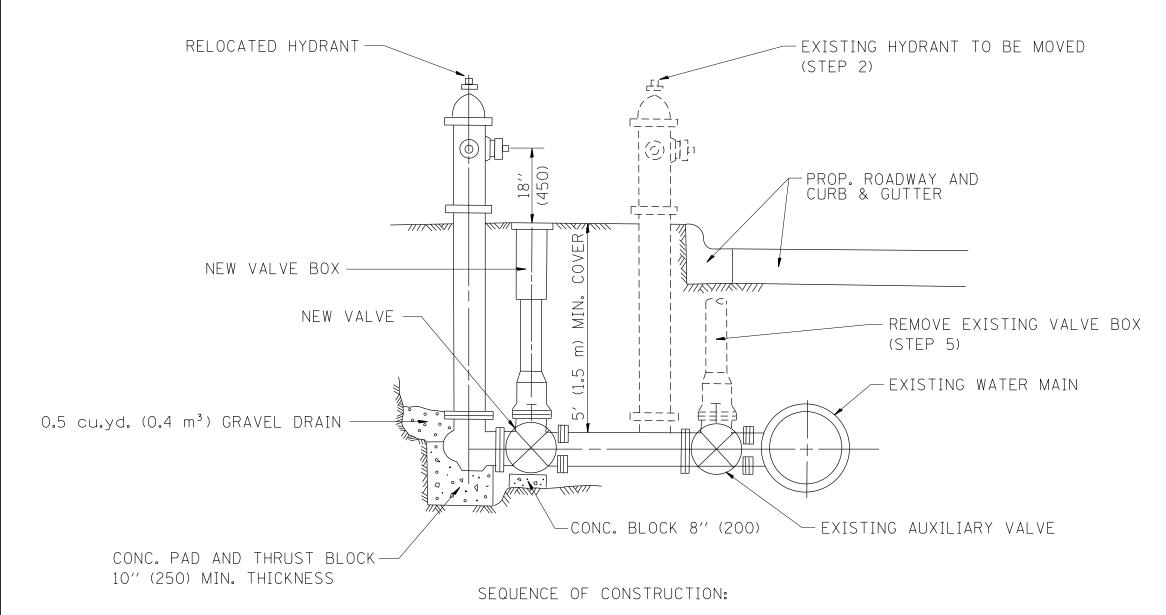

- 1. CLOSE EXISTING VALVE.
- 2. REMOVE EXISTING HYDRANT.
- 3. INSTALL HYDRANT EXTENSION AND NEW VALVE.
- 4. RELOCATE EXISTING HYDRANT.
- 5. OPEN EXISTING VALVE, REMOVE BOX.
- 6. BACKFILL.
- 7. FLUSH AND TEST FOR CHLORIDE RESIDUAL AND PROVIDE TEST.

ALL WORK TO BE DONE IN ACCORDANCE WITH ARTICLE 564 OF THE STANDARD SPECIFICATIONS. NEW VALVE AND BOX SHALL BE SAME MAKE AND MODEL AS EXISTING.

## FIRE HYDRANT TO BE MOVED

ALL DIMENSIONS ARE IN INCHES (MILLIMETERS) UNLESS OTHERWISE SHOWN.

| FILE NAME =                              | USER NAME = paraynoal        | DESIGNED - | REVISED - R. SHAH 09-09-94 |                              |                         | FIRE HYDRANT TO BE MOVED     |         | RTF.                                                | SECTION          | COUNTY | SHEETS | SHEET NO. |
|------------------------------------------|------------------------------|------------|----------------------------|------------------------------|-------------------------|------------------------------|---------|-----------------------------------------------------|------------------|--------|--------|-----------|
| c:\pw_work\pwidot\paraynoal\d0273204\P14 | 2209-Design.dgn              | DRAWN -    | REVISED - R. SHAH 10-25-94 | STATE OF ILLINOIS            | THE HIDHART TO BE MOVED |                              |         | 1320                                                | 581-N-1          | соок   | 50     | 37        |
|                                          | PLOT SCALE = 100.0000 '/ in. | CHECKED -  | REVISED -                  | DEPARTMENT OF TRANSPORTATION |                         |                              |         |                                                     | BD-36 CONTRACT N |        |        | OL43      |
|                                          | PLOT DATE = 8/23/2012        | DATE -     | REVISED -                  |                              | SCALE: NONE             | SHEET NO. 1 OF 1 SHEETS STA. | TO STA. | FED. ROAD DIST. NO. 1   ILLINOIS   FED. AID PROJECT |                  |        |        |           |