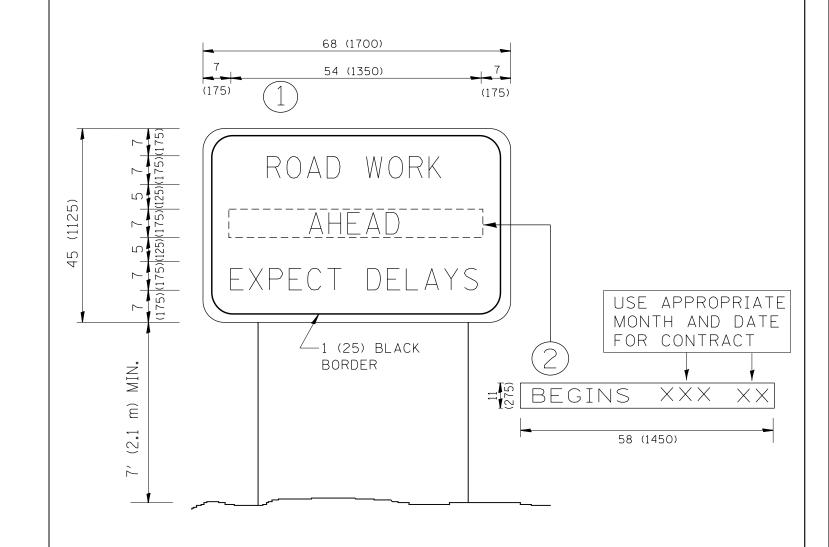

## NOTES:

- 1. USE BLACK LETTERING ON ORANGE BACKGROUND.
- 2. ERECT SIGNS IN ADVANCE OF THE LOCATION FOR THE "ROAD CONSTRUCTION AHEAD" SIGN AT LOCATIONS AS DIRECTED BY THE ENGINEER.
- 3. ERECT SIGN (1) WITH INSTALLED PANEL (2) ONE WEEK PRIOR TO THE START OF CONSTRUCTION.
- 4. REMOVE PANEL (2) SOON AFTER THE START OF CONSTRUCTION.
- 5. SEE SPECIAL PROVISION FOR "TEMPORARY INFORMATION SIGNING" FOR ADDITIONAL INFORMATION.
- 6. ONE SIGN ASSEMBLY EQUALS 25.70 SQ. FT. (2.3 SQ. M.)
- 7. SHALL BE PAID FOR AS TEMPORARY INFORMATION SIGNING.

ALL DIMENSIONS ARE IN INCHES (MILLIMETERS) UNLESS OTHERWISE SHOWN.

| FILE NAME =                                   | USER NAME = windat           | DESIGNED - | REVISED - R. MIRS 09-15-97     | •                            |                  | ARTERIAL ROAD                        | F.A.U<br>RTE | U. SECTION                       | COUNTY     | TOTAL SHEET<br>SHEETS NO. |
|-----------------------------------------------|------------------------------|------------|--------------------------------|------------------------------|------------------|--------------------------------------|--------------|----------------------------------|------------|---------------------------|
| c:\pw_work\pwidot\windat\d0254883\DistStd.dgn |                              | DRAWN -    | REVISED - R. MIRS 12-11-97     | S 12-11-97 STATE OF ILLINOIS |                  |                                      |              | 2 430Y-N                         | соок       | 12 11                     |
|                                               | PLOT SCALE = 100.0000 '/ in. | CHECKED -  | REVISED -T. RAMMACHER 02-02-99 | DEPARTMENT OF TRANSPORTATION | INFORMATION SIGN |                                      |              |                                  |            | T NO. 60T48               |
|                                               | PLOT DATE = 8/24/2012        | DATE -     | REVISED - C. JUCIUS 01-31-07   |                              | SCALE: NONE      | SHEET NO. 1 OF 1 SHEETS STA. TO STA. | FED.         | ROAD DIST. NO. 1 ILLINOIS FED. A | ID PROJECT |                           |