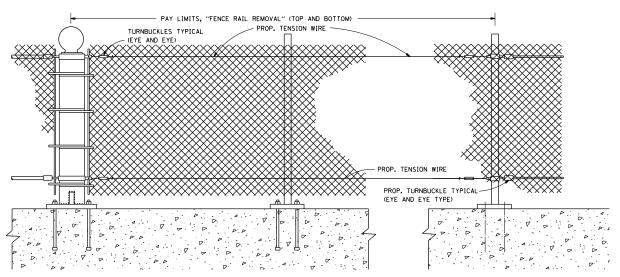

## \*REMOVE EXIST. FENCE RAIL & ACCESSORY FITTINGS & REPLACE WITH TENSION WIRE (SEE SPEC. PROV.) TERMINAL POST (CORNER, END & PULL) ~ EXIST. OR PROPOSED TERMINAL (PULL) POST TOP RAIL TO BE REMOVED -(TYP.) -LOOP TOPS TO REMAIN EXIST. CHAIN LINK FENCE WITH TOP RAIL - \* PAY LIMITS - FENCE RAIL REMOVAL EXIST. OR PROPOSED TERMINAL POST PROP. FENCE RAIL REMOVAL (AND TENSION WIRE REPLACEMENT) **────** PROP. TURNBUCKLES TYPICAL (EYE AND EYE TYPE) -RUN TENSION WIRE THRU LOOP TOP - PROP. FENCE RAIL REMOVAL (INCIDENTAL - SEE SPECIAL PROVISIONS) PROP. CHAIN LINK FENCE WITH "FENCE RAIL REMOVAL" \* THE ENGINEER IN CHARGE SHALL DETERMINE THE LENGTH OF FENCE RAIL TO BE REMOVED & REPLACED WITH "TENSION WIRE"

TENSION WIRE: THIS ITEM CONSISTS OF INSTALLING TENSION WIRE. TOP OR BOTTOM RAIL IS NON-EXISTENT, OR WHERE EXISTING DAMAGED TENSION WIRE IS REMOVED AND REPLACED BY NEW TENSION WIRE.

ALL WORK AND MATERIALS SHALL BE IN ACCORDANCE WITH THE PLANS, SPECIAL PROVISIONS, STANDARD SPECIFICATIONS AND STANDARD 664001.