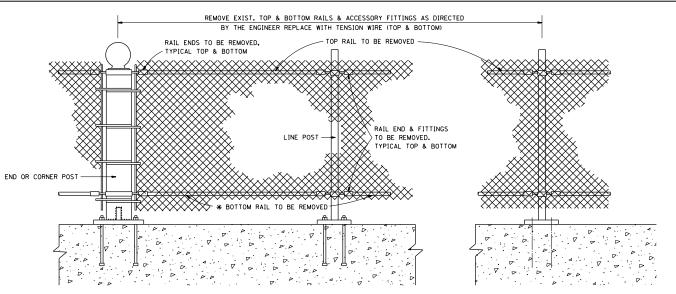

## \*REMOVE EXIST. FENCE RAIL & ACCESSORY FITTINGS & REPLACE WITH TENSION WIRE (SEE SPEC. PROV.) TERMINAL POST (CORNER, END & PULL) ~ EXIST. OR PROPOSED TERMINAL (PULL) POST TOP RAIL TO BE REMOVED -(TYP.) -LOOP TOPS TO REMAIN EXIST. CHAIN LINK FENCE WITH TOP RAIL - \* PAY LIMITS - FENCE RAIL REMOVAL EXIST. OR PROPOSED TERMINAL POST PROP. FENCE RAIL REMOVAL (AND TENSION WIRE REPLACEMENT) **────** PROP. TURNBUCKLES TYPICAL (EYE AND EYE TYPE) -RUN TENSION WIRE THRU LOOP TOP - PROP. FENCE RAIL REMOVAL (INCIDENTAL - SEE SPECIAL PROVISIONS) PROP. CHAIN LINK FENCE WITH "FENCE RAIL REMOVAL" \* THE ENGINEER IN CHARGE SHALL DETERMINE THE LENGTH OF FENCE RAIL TO BE REMOVED & REPLACED WITH "TENSION WIRE"

## GENERAL NOTES

FENCE RAIL REMOVAL :THIS ITEM CONSISTS OF REMOVING EXISTING TOP OR BOTTOM RAIL. (DAMAGED OR UNDAMAGED) AND REPLACING WITH TENSION WIRE. BOTTOM TENSION WIRE SHALL BE CONSIDERED INCIDENTAL EXCEPT AT LOCATIONS OF EXISTING BOTTOM RAIL REMOVAL.

REPLACEMENT OF OTHER FENCE COMPONENT PARTS SHALL BE MEASURED AND PAID FOR SEPARATELY AS DESCRIBED IN THE SPECIAL PROVISIONS.