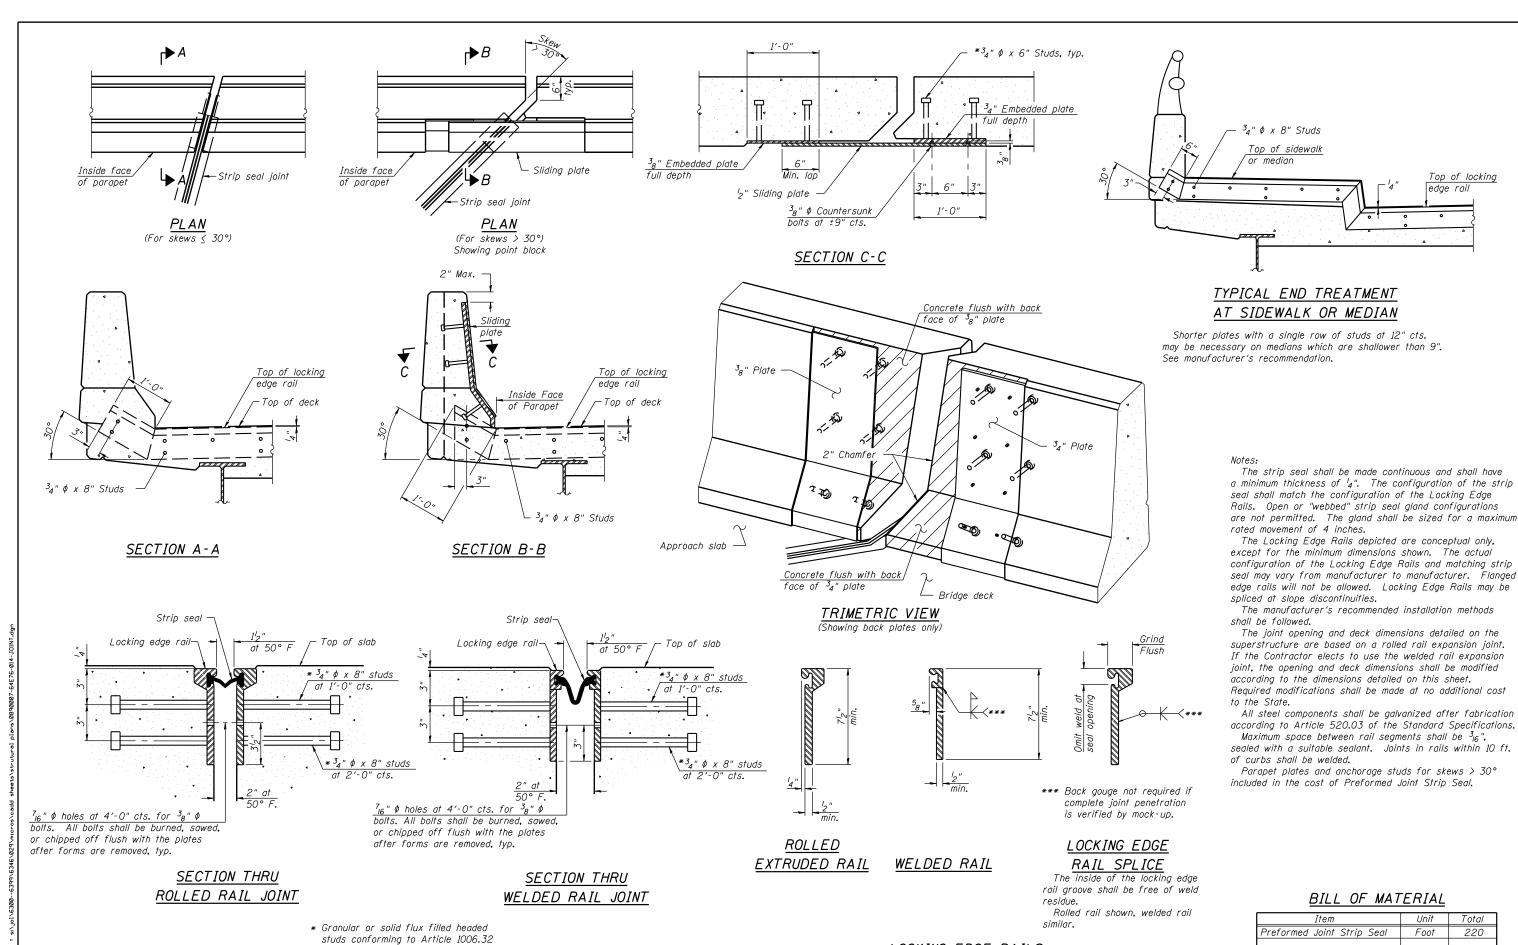

BILL OF MATERIAL

Top of sidewalk or median

Top of locking

edge rail

| Item                       | Unit | Total |
|----------------------------|------|-------|
| Preformed Joint Strip Seal | Foot | 220   |
|                            |      |       |

LOCKING EDGE RAILS

1170 SOUTH HOUBOLT ROAD JOLIET, ILLINOIS 60431 STRAND (815) 744-4200 ASSOCIATES\* IDFPR NO. 184-001273

1-27-12

EJ-SSJ

USER NAME = brianf DESIGNED KDH REVISED CHECKED AJS REVISED DRAWN REVISED CHECKED RRD PLOT DATE = 8/6/2012 REVISED

end welded.

of the Std. Specs., automatically

**STATE OF ILLINOIS DEPARTMENT OF TRANSPORTATION**  PREFORMED JOINT STRIP SEAL STRUCTURE NO. 089-0007 SHEET NO. 14 OF 27 SHEETS

SECTION COUNTY (19VB-1)D STEPHENSON 73 45 CONTRACT NO. 64E76