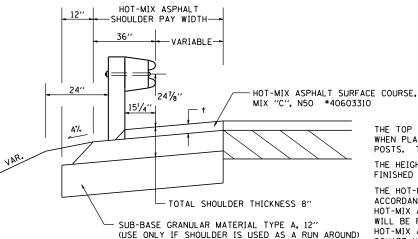

## DETAIL OF HOT-MIX ASPHALT SHOULDER AT GUARD RAIL

+ = SEE TYPICAL SECTIONS FOR THICKNESS

GENERAL NOTES

THE TOP LIFT SHALL NOT BE PLACED BEHIND THE GUARDRAIL POSTS. WHEN PLACING THE TOP LIFT THE RAIL MUST BE REMOVED FROM THE POSTS. THE POST SHALL NOT BE REMOVED.

THE HEIGHT OF THE GUARD RAIL SHALL BE SET  $24\%^{\prime\prime}$  FROM THE FINISHED SURFACE.

THE HOT-MIX ASPHALT SHOULDER SHALL BE CONSTRUCTED IN ACCORDANCE WITH SECTION 482 EXCEPT THE TOP LIFT SHALL BE HOT-MIX ASPHALT SURFACE COURSE, MIXTURE C, N5O. THE WORK WILL BE PAID FOR AT THE CONTRACT UNIT PRICE PER TON FOR HOT-MIX ASPHALT SURFACE COURSE, MIXTURE "C", N5O AND SOUARE YARD FOR HOT-MIX ASPHALT SHOULDERS OF THE THICKNESS SPECIFIED. THE REMOVAL & REINSTALLATION OF THE GUARDRAIL WILL BE INCLUDED IN THE COST OF THE HOT-MIX ASPHALT SURFACE COURSE, MIXTURE C, N5O.

ALL DIMENSIONS ARE IN INCHES UNLESS OTHERWISE NOTED.

REVISED - 3-11-09

DETAIL OF HOT-MIX ASPHALT SHOULDER AT GUARD RAIL