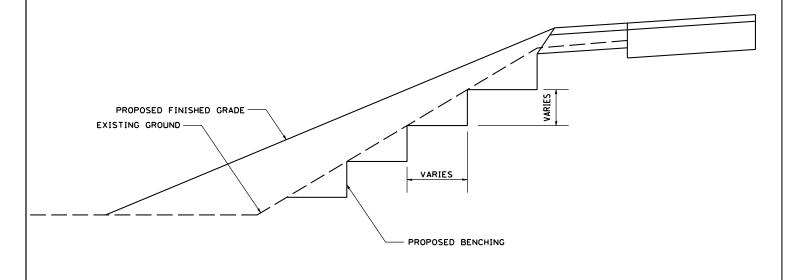

## TYPICAL BENCHING ON EXISTING EMBANKMENT

REVISED - 2-22-06

TYPICAL BENCHING ON EXISTING EMBANKMENT

50.4

23.4

| REVISED - |                      |           |        |           |            |         | F.A.P<br>RTE. | SECTION                         | COUNTY     | TOTAL<br>SHEETS | SHEET<br>NO. |
|-----------|----------------------|-----------|--------|-----------|------------|---------|---------------|---------------------------------|------------|-----------------|--------------|
| REVISED - |                      | REGION    | 2 / DI | ISTRICT : | 2 STANDARD |         | 5             | (19VB-1)D                       | STEPHENSON |                 | 59           |
| REVISED - |                      |           |        |           |            |         |               |                                 | CONTRACT   |                 |              |
| REVISED - | SCALE: 2.0000 '/ IN. | SHEET NO. | 0F     | SHEETS    | STA.       | TO STA. | FED. RO       | DAD DIST. NO. 2 ILLINOIS FED. A | ID PROJECT |                 |              |