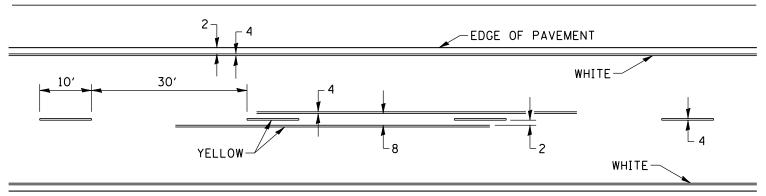

# **TYPICAL PAVEMENT MARKINGS**



\* SEE HIGHWAY STANDARD 781001 FOR SPACING DETAILS. USE DOUBLE MARKERS WHEN ADT ≥ 25,000.

## **MULTI-LANE / DIVIDED**



- REDUCE TO 40' O.C. ON CURVES WHERE ADVISORY SPEEDS ARE 10 MPH LOWER THAN POSTED SPEEDS.
- \*\* USE DOUBLE MARKERS WHEN ADT > 25,000
- ••• CENTERLINE SKIP DASH PAVEMENT MARKING SPEED LIMIT LESS THAN 40 MPH USE 4" LINE SPEED LIMIT 40 MPH AND OVER USE 6" LINE

#### MULTI-LANE / UNDIVIDED & ONE WAY

(FOR MULTI-LANE UNDIVIDED HIGHWAYS USE THIS DETAIL NOT HIGHWAY STANDARD 781001)

#### TYPICAL PAVEMENT MARKING FOR TWO LANE SECTION - NO PASSING ZONES



### TYPICAL PAVEMENT MARKINGS SHEET 3 OF 3

| FILE NAME =                          | USER NAME = brianf                     | DESIGNED - | REVISED - 3-5-12 |                              |                                |              |             | F.A.P.               | SECTION         | COUNTY TOTAL SHEE  |
|--------------------------------------|----------------------------------------|------------|------------------|------------------------------|--------------------------------|--------------|-------------|----------------------|-----------------|--------------------|
| s:\jo1\63006399\6346\029\m:cros\cadd | sheets\D264E76-sht-districtdetails.dgn | DRAWN -    | REVISED -        | STATE OF ILLINOIS            | REGION 2 / DISTRICT 2 STANDARD |              |             | 5