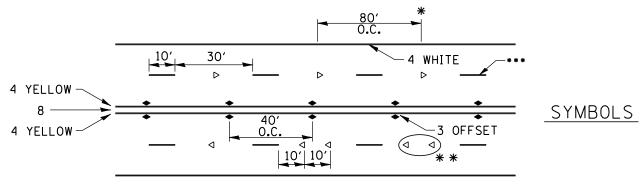

# **TYPICAL PAVEMENT MARKINGS**

\* SEE HIGHWAY STANDARD 781001 FOR SPACING DETAILS. USE DOUBLE MARKERS WHEN ADT ≥ 25,000.

## **MULTI-LANE / DIVIDED**

- REDUCE TO 40' O.C. ON CURVES WHERE ADVISORY SPEEDS ARE 10 MPH LOWER THAN POSTED SPEEDS.
- \*\* USE DOUBLE MARKERS WHEN ADT > 25,000
- ••• CENTERLINE SKIP DASH PAVEMENT MARKING SPEED LIMIT LESS THAN 40 MPH USE 4" LINE SPEED LIMIT 40 MPH AND OVER USE 6" LINE