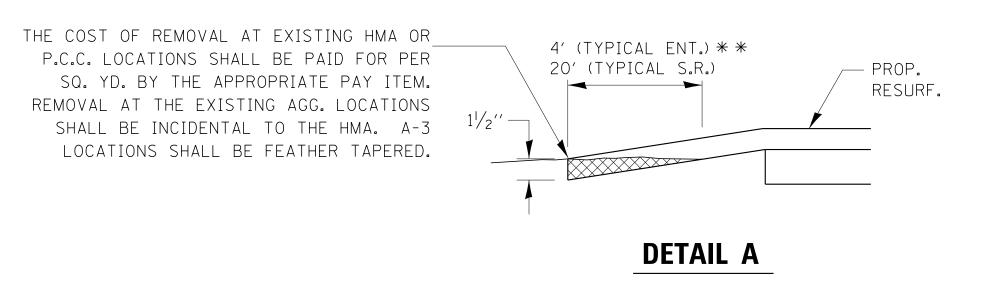

## **DETAILS AT ENTRANCES**

\* \* PROPOSED HMA RESURFACING AT PUBLIC EDUCATIONAL FACILITY ENTRANCES SHALL BE EXTENDED TO THE RIGHT-OF-WAY LIMITS.