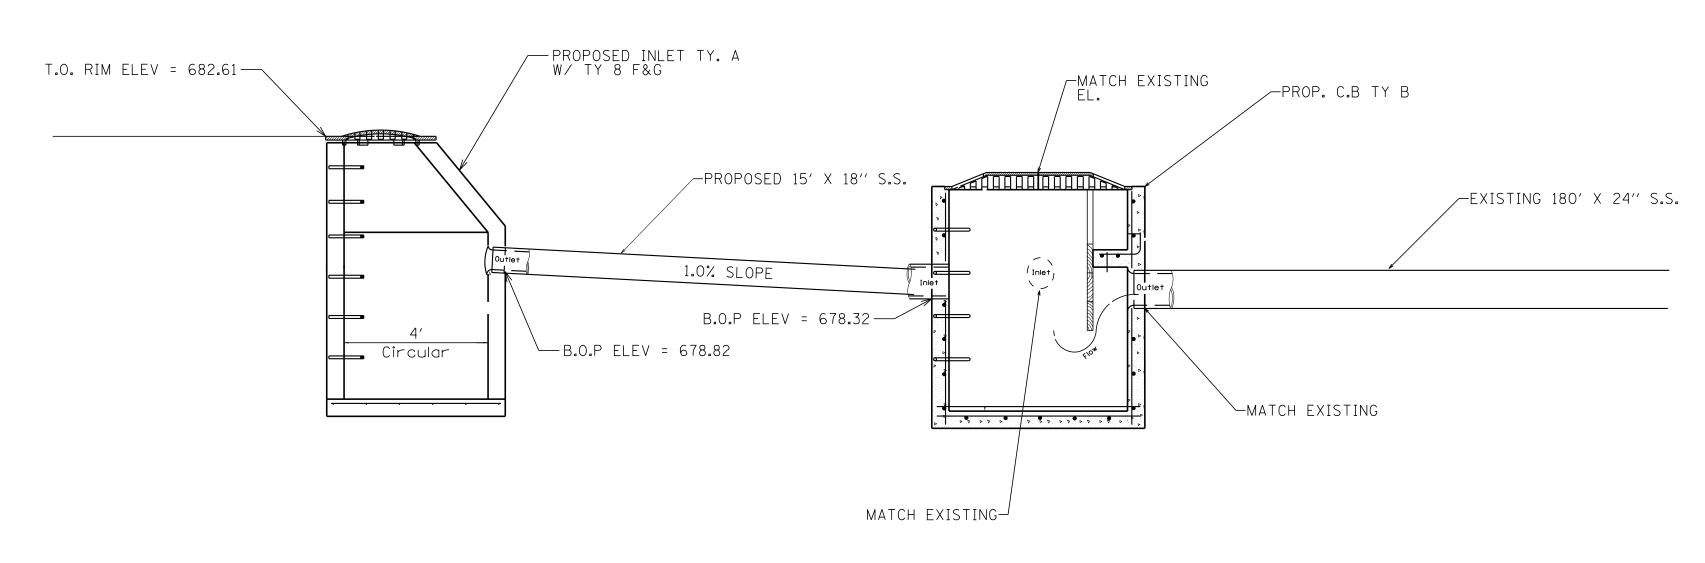

## CATCH BASIN CONNECTION DETAIL

| FILE NAME =                    | USER NAME = mcfaddenka         | DESIGNED - | REVISED - |                                                |        | FAP 840 (IL 50) |    |             |         | F.A.P.                   | SECTION         | COUNTY     | TOTAL SHEET |
|--------------------------------|--------------------------------|------------|-----------|------------------------------------------------|--------|-----------------|----|-------------|---------|--------------------------|-----------------|------------|-------------|
| C:\pw_work\pwidot\mcfaddenka\d | d0304617\D366C32-sht-cover.dgn | DRAWN -    | REVISED - | STATE OF ILLINOIS DEPARTMENT OF TRANSPORTATION |        |                 |    |             | 840     | (140)N <sub>-</sub> TS-3 | KANKAKFF        | 29 24      |             |
|                                | PLOT SCALE = 50.0000 ' / 1n.   | CHECKED -  | REVISED - |                                                |        | CADD DETAILS    |    |             |         |                          | THOMAS TO S     | CONTRACT   | T NO. 66C32 |
|                                | PLOT DATE = 8/24/2012          | DATE -     | REVISED - |                                                | SCALE: | SHEET           | OF | SHEETS STA. | TO STA. |                          | ILLINOIS FED. A | ID PROJECT |             |