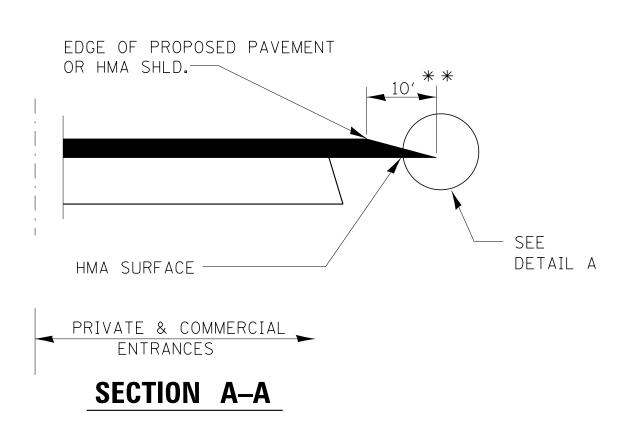

## **DETAILS AT ENTRANCES**

\* \* PROPOSED HMA RESURFACING AT PUBLIC EDUCATIONAL FACILITY ENTRANCES SHALL BE EXTENDED TO THE RIGHT-OF-WAY LIMITS.