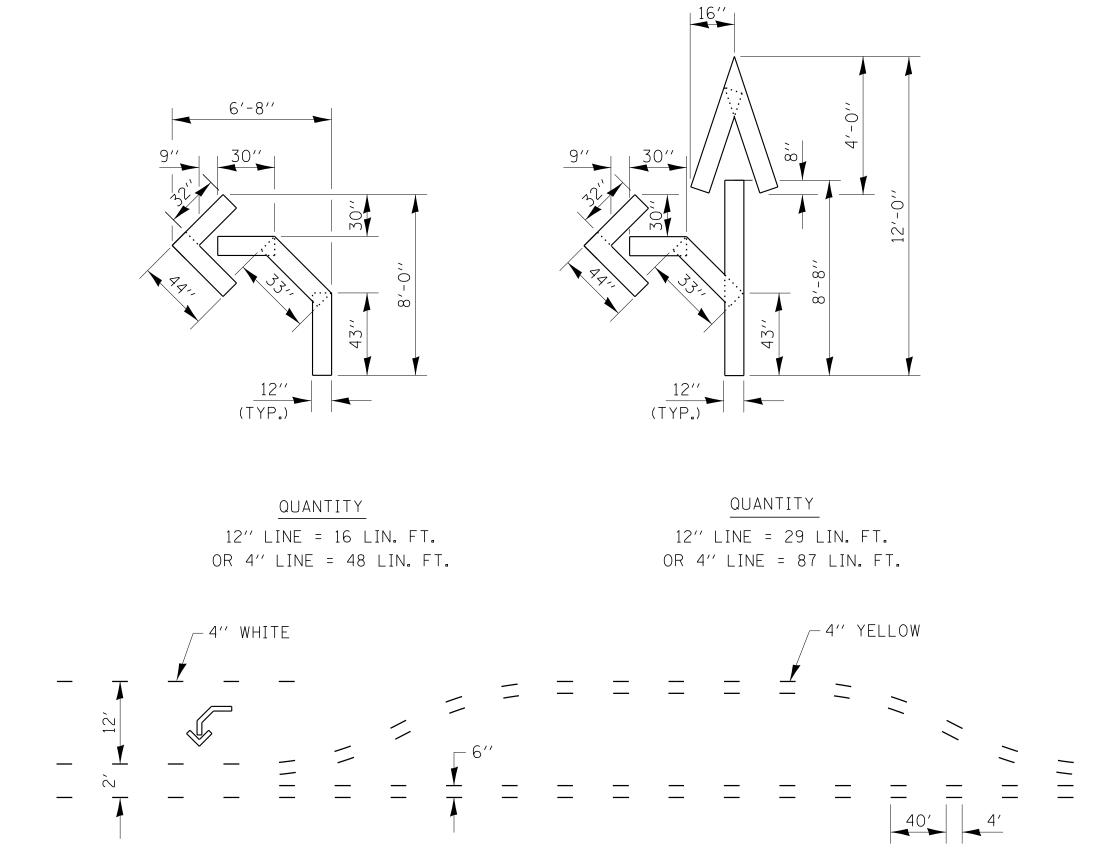

## **DETAILS AT ENTRANCES**



\* \* PROPOSED HMA RESURFACING AT PUBLIC EDUCATIONAL FACILITY ENTRANCES SHALL BE EXTENDED TO THE RIGHT-OF-WAY LIMITS.



## SHORT-TERM PAVEMENT MARKING FOR MEDIANS AND ARROWS



## CATCH BASIN CONNECTION DETAIL

| FILE NAME =                    | USER NAME = mcfaddenka         | DESIGNED - | REVISED - |                                                |        | FAP 840 (IL 50) |    |             |         | F.A.P.                   | SECTION         | COUNTY     | TOTAL SHEET |
|--------------------------------|--------------------------------|------------|-----------|------------------------------------------------|--------|-----------------|----|-------------|---------|--------------------------|-----------------|------------|-------------|
| C:\pw_work\pwidot\mcfaddenka\d | d0304617\D366C32-sht-cover.dgn | DRAWN -    | REVISED - | STATE OF ILLINOIS DEPARTMENT OF TRANSPORTATION |        |