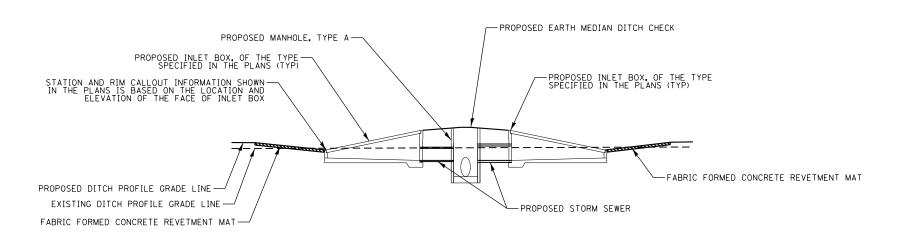

## STRUCTURE ELEVATION VIEW LAYOUT AT SAG LOCATIONS

STATION 1763 + 74.00 STATION 1843 + 44.93 STATION 2187 + 44.12

SCALE: 1" = 5' H 1" = 10 V

| USER NAME = jcrocker       | DESIGNED | - |            | REVISED - |  |
|----------------------------|----------|---|------------|-----------|--|
|                            | DRAWN    | - |            | REVISED - |  |
| PLOT SCALE = 2.0000 '/ in. | CHECKED  | - |            | REVISED - |  |
| PLOT DATE = 7/31/2012      | DATE     | - | 08/02/2012 | REVISED - |  |
|                            |          |   |            |           |  |