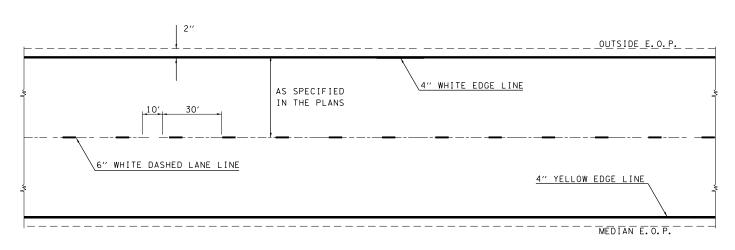

TYPICAL EXIT RAMP MARKING

TYPICAL CENTERLINE & EDGELINE MARKINGS

FILE NAME =

TYPICAL ENTRANCE RAMP MARKING

•(18-47-VB)K,(18-47B,18-47HB)BR

DISTRICT 7 DETAIL NO. 78000002

NOT TO SCALE

|                         |                              |            |                     |                              |                                                     |                         |      |         | BIGINIOI / BEI/NE NO. 700000 |                   |           |          | '  |
|-------------------------|------------------------------|------------|---------------------|------------------------------|-----------------------------------------------------|-------------------------|------|---------|------------------------------|-------------------|-----------|----------|----|
|                         | USER NAME = steffenmk        | DESIGNED - | REVISED - DRM 08-04 | ļ ,                          | TYPICAL APPLICATIONS OF INTERSTATE PAVEMENT MARKING |                         |      |         | SECTION                      | COUNTY            | TOTAL SHI | EET      |    |
| t\steffenmk\dØ186453\d7 | 74466-sht-details.dgn        | DRAWN -    | REVISED - MKS 04-08 | STATE OF ILLINOIS            |                                                     |                         |      | 70      | •                            | CUMBERLAND        | 147 5     | 7        |    |
|                         | PLOT SCALE = 100.0000 '/ in. | CHECKED -  | REVISED - DRM 01-09 | DEPARTMENT OF TRANSPORTATION | i                                                   |                         |      |         |                              |                   | CONTRACT  | NO. 7440 | 66 |
|                         | PLOT DATE = 8/20/2012        | DATE -     | REVISED - DRM 12-10 |                              | SCALE: NA                                           | SHEET NO. 1 OF 2 SHEETS | STA. | TO STA. | FED. ROAD DIST. NO           | . ILLINOIS FED. A |           |          |    |