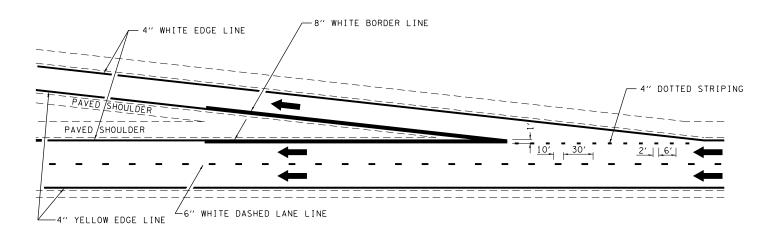

TYPICAL EXIT RAMP MARKING

TYPICAL CENTERLINE & EDGELINE MARKINGS

FILE NAME =

TYPICAL ENTRANCE RAMP MARKING

•(18-47-VB)K,(18-47B,18-47HB)BR

DISTRICT 7 DETAIL NO. 78000002

NOT TO SCALE

|                         |                              |            |                     |                              |                                                     |                         |      |         | BIGINIOI / BEI/NE NO. 700000 |                   |           |          | '  |
|-------------------------|------------------------------|------------|---------------------|------------------------------|-----------------------------------------------------|-------------------------|------|---------|------------------------------|-------------------|-----------|----------|----|
|                         | USER NAME = steffenmk        | DESIGNED - | REVISED - DRM 08-04 | ļ ,                          | TYPICAL APPLICATIONS OF INTERSTATE PAVEMENT MARKING |                         |      |         | SECTION                      | COUNTY            | TOTAL SHI | EET      |    |
| t\steffenmk\dØ186453\d7 | 74466-sht-details.dgn        | DRAWN -    | REVISED - MKS 04-08 | STATE OF ILLINOIS            |                                                     |                         |      | 70      | •                            | CUMBERLAND        | 147 5     | 7        |    |
|                         | PLOT SCALE = 100.0000 '/ in. | CHECKED -  | REVISED - DRM 01-09 | DEPARTMENT OF TRANSPORTATION | i                                                   |                         |      |         |                              |                   | CONTRACT  | NO. 7440 | 66 |
|                         | PLOT DATE = 8/20/2012        | DATE -     | REVISED - DRM 12-10 |                              | SCALE: NA                                           | SHEET NO. 1 OF 2 SHEETS | STA. | TO STA. | FED. ROAD DIST. NO           | . ILLINOIS FED. A |           |          |    |