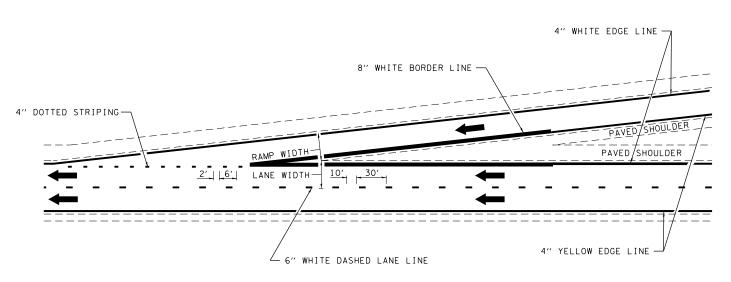

TYPICAL EXIT RAMP MARKING

TYPICAL CENTERLINE & EDGELINE MARKINGS

FILE NAME =

TYPICAL ENTRANCE RAMP MARKING

•(18-47-VB)K,(18-47B,18-47HB)BR

DISTRICT 7 DETAIL NO. 78000002

NOT TO SCALE

|                         |                              |            |                     |                              |                                                     |                         |      |         | BIGINIOI / BEI/NE NO. 700000 |                   |           |          | '  |
|-------------------------|------------------------------|------------|---------------------|------------------------------|-----------------------------------------------------|-------------------------|------|---------|------------------------------|-------------------|-----------|----------|----|
|                         | USER NAME = steffenmk        | DESIGNED - | REVISED - DRM 08-04 | ļ ,                          | TYPICAL APPLICATIONS OF INTERSTATE PAVEMENT MARKING |                         |      |         | SECTION                      | COUNTY            | TOTAL SHI | EET      |    |
| t\steffenmk\dØ186453\d7 | 74466-sht-details.dgn        | DRAWN -    | REVISED - MKS 04-08 | STATE OF ILLINOIS            |                                                     |                         |      | 70      | •                            | CUMBERLAND        | 147 5     | 7        |    |
|                         | PLOT SCALE = 100.0000 '/ in. | CHECKED -  | REVISED - DRM 01-09 | DEPARTMENT OF TRANSPORTATION | i                                                   |                         |      |         |                              |                   | CONTRACT  | NO. 7440 | 66 |
|                         | PLOT DATE = 8/20/2012        | DATE -     | REVISED - DRM 12-10 |                              | SCALE: NA                                           | SHEET NO. 1 OF 2 SHEETS | STA. | TO STA. | FED. ROAD DIST. NO           | . ILLINOIS FED. A |           |          |    |