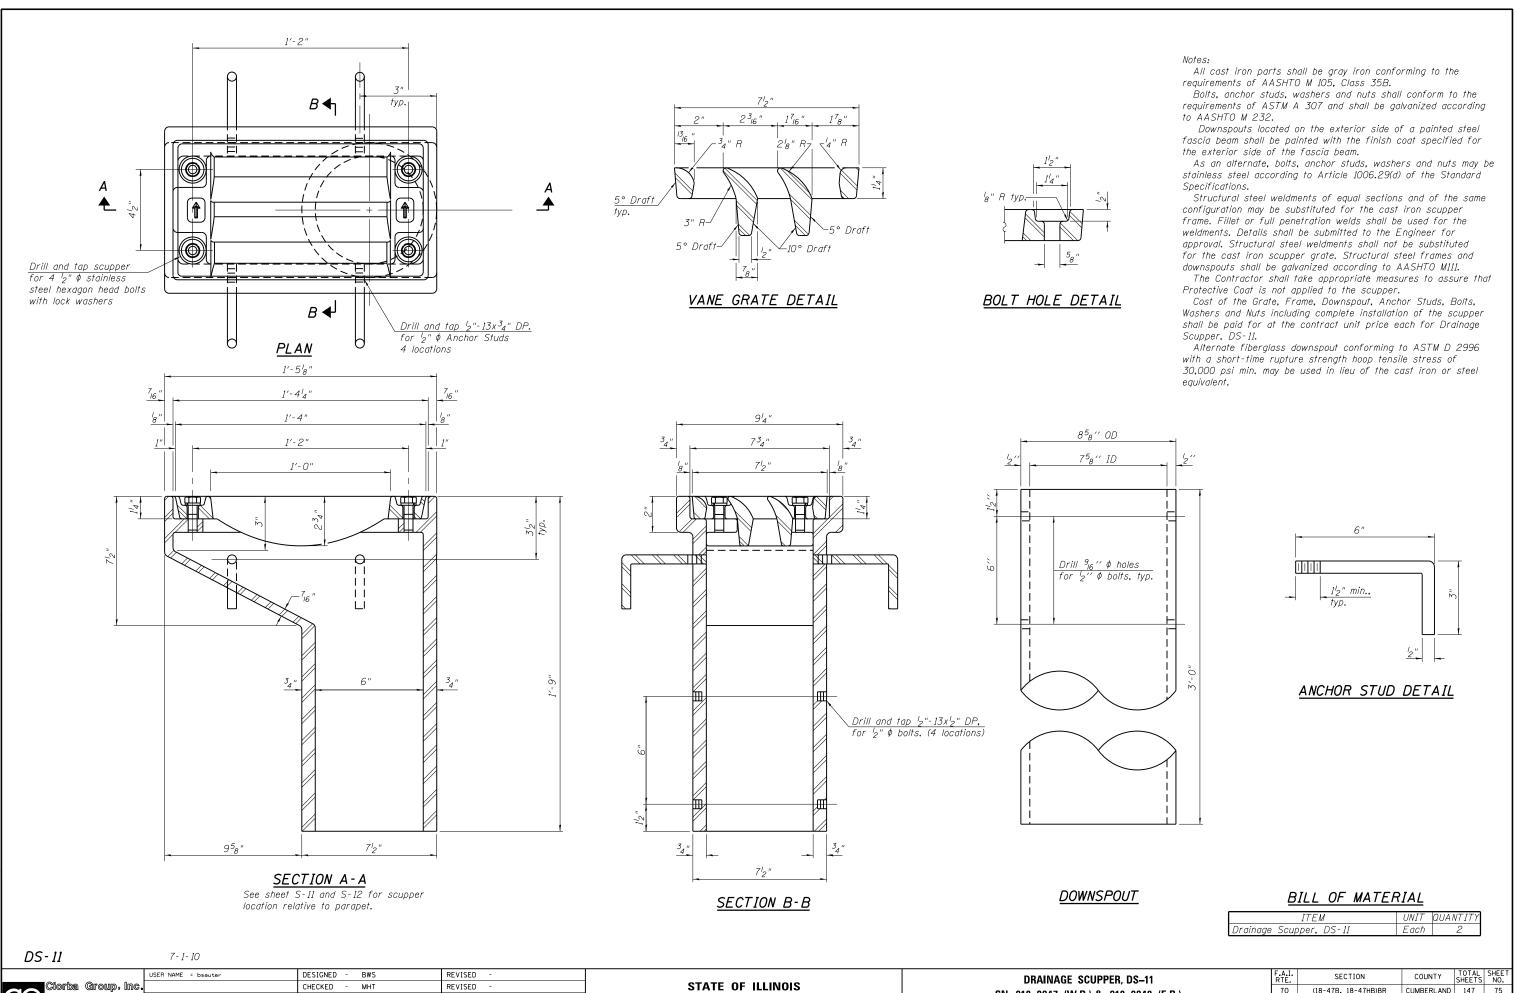

| Ciorba Group, Inc.<br>CONSULTING ENGINEERS<br>EGY TO CONSULTING ENGINEERS<br>TH 1777-10-00<br>Frid Throughouse on<br>Engineers of the constant<br>Frid Throughouse on<br>Frid Throughouse on<br>F | USER NAME = bsauter                                       | DESIGNED - BWS | REVISED -              | STATE OF ILLINOIS<br>DEPARTMENT OF TRANSPORTATION | DRAINAGE SCUPPER, DS-11              | F.A.I. SECTION COUNTY TOTAL SHEET SHEETS NO. |
|----------------------------------------------------------------------------------------------------------------------------------------------------------------------------------------------------------------------------------------------------------------------------------------------------------------------------------------------------------------------------------------------------------------------------------------------------------------------------------------------------------------------------------------------------------------------------------------------------------------------------------------------------------------------------------------------------------------------------------------------------------------------------------------------------------------------------------------------------------------------------------------------------------------------------------------------------------------------------------------------------------------------------------------------------------------------------------------------------------------------------------------------------------------------------------------------------------------------------------------------------------------------------------------------------------------------------------------------------------------------------------------------------------------------------------------------------------------------------------------------------------------------------------------------------------------------------------------------------------------------------------------------------------------------------------------------------------------------------------------------------------------------------------------------------------------------------------------------------------------------------------------------------------------------------------------------------------------------------------------------------------------------------------------------------------------------------------------------------------------------------------------------------------------------------------------------------------------------------------------------------------------------------------------------------------------------------------|-----------------------------------------------------------|----------------|------------------------|---------------------------------------------------|--------------------------------------|----------------------------------------------|
|                                                                                                                                                                                                                                                                                                                                                                                                                                                                                                                                                                                                                                                                                                                                                                                                                                                                                                                                                                                                                                                                                                                                                                                                                                                                                                                                                                                                                                                                                                                                                                                                                                                                                                                                                                                                                                                                                                                                                                                                                                                                                                                                                                                                                                                                                                                                  | •                                                         | CHECKED - MHT  | REVISED -              |                                                   | SN 018–0047 (W.B.) & 018–0048 (E.B.) | 70 (18-47B, 18-47HB)BR CUMBERLAND 147 75     |
|                                                                                                                                                                                                                                                                                                                                                                                                                                                                                                                                                                                                                                                                                                                                                                                                                                                                                                                                                                                                                                                                                                                                                                                                                                                                                                                                                                                                                                                                                                                                                                                                                                                                                                                                                                                                                                                                                                                                                                                                                                                                                                                                                                                                                                                                                                                                  | PLOT SCALE = 16:0.0003 ':' / 1n.<br>PLOT DATE = 8/14/2012 | CHECKED - MHT  | REVISED -<br>REVISED - |                                                   | SHEET NO. S-17 OF S-34 SHEETS        | ILLINOIS FED. AID PROJECT                    |