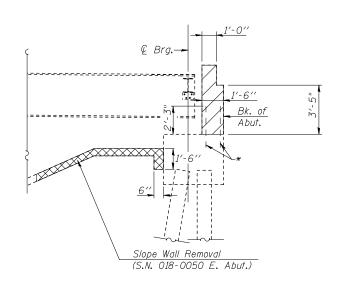

## 36'-0" Q Roadway 17'-0" 17'-0" 17'-0" 17'-0" 17'-53<sub>4</sub>" Rdwy 12" 13<sub>8</sub>" SECTION A-A

17'-0"

\*\*10'-0"

ELEVATION

Slope Wall Removal

(SN 018-0050 E. Abut.)

(W. Abut. Similiar)

⊢Bk. of Abut.

## SECTION THRU ABUTMENT

TYPICAL WING ELEVATION

Notes
Hatched areas indicate Concrete
Removal.
Crosshatched areas indicate Slope Wall
Removal.
See Sheet 24 of 42 for Slope Wall 6"
details.

by the Engineer.

\*Existing reinforcement extending into new construction shall be cleaned and incorporated into the new construction.

Cost included with Concrete Removal.

\*\*Limits of Slope Wall Removal and Slope Wall 6" may be

varied to suit existing conditions in the field as directed

Z

BLANK. WESSELINK. COOK & ASSOCIATES DECATUR, ILLINOIS ENGINEERS - CONSULTANTS DESIGN FIRM NO. 184000894

| BEANTY NESSEETHIN, OOON & ASSOCIATES SECTION, SECTION OF SECTION O |                                         |                                           |                                    |                                            |                           |                    |                    |  |
|--------------------------------------------------------------------------------------------------------------------------------------------------------------------------------------------------------------------------------------------------------------------------------------------------------------------------------------------------------------------------------------------------------------------------------------------------------------------------------------------------------------------------------------------------------------------------------------------------------------------------------------------------------------------------------------------------------------------------------------------------------------------------------------------------------------------------------------------------------------------------------------------------------------------------------------------------------------------------------------------------------------------------------------------------------------------------------------------------------------------------------------------------------------------------------------------------------------------------------------------------------------------------------------------------------------------------------------------------------------------------------------------------------------------------------------------------------------------------------------------------------------------------------------------------------------------------------------------------------------------------------------------------------------------------------------------------------------------------------------------------------------------------------------------------------------------------------------------------------------------------------------------------------------------------------------------------------------------------------------------------------------------------------------------------------------------------------------------------------------------------------|-----------------------------------------|-------------------------------------------|------------------------------------|--------------------------------------------|---------------------------|--------------------|--------------------|--|
| FILE NAME =                                                                                                                                                                                                                                                                                                                                                                                                                                                                                                                                                                                                                                                                                                                                                                                                                                                                                                                                                                                                                                                                                                                                                                                                                                                                                                                                                                                                                                                                                                                                                                                                                                                                                                                                                                                                                                                                                                                                                                                                                                                                                                                    | USER NAME =                             | DESIGNED PBB                              | REVISED -                          |                                            | ABUTMENT CONCRETE REMOVAL | F.A.I. SECTION     | COUNTY TOTAL SHEET |  |
|                                                                                                                                                                                                                                                                                                                                                                                                                                                                                                                                                                                                                                                                                                                                                                                                                                                                                                                                                                                                                                                                                                                                                                                                                                                                                                                                                                                                                                                                                                                                                                                                                                                                                                                                                                                                                                                                                                                                                                                                                                                                                                                                | CHECKED MCB REVISED - STATE OF ILLINOIS | STRUCTURE NO. 018-0049(W.B.) & 0050(E.B.) | 70 (18-47-VB)K (18-47B, 18-47HB)BR | CUMBERLAND 147 115                         |                           |                    |                    |  |
| PLOT SCALE =                                                                                                                                                                                                                                                                                                                                                                                                                                                                                                                                                                                                                                                                                                                                                                                                                                                                                                                                                                                                                                                                                                                                                                                                                                                                                                                                                                                                                                                                                                                                                                                                                                                                                                                                                                                                                                                                                                                                                                                                                                                                                                                   | DRAWN MLO                               | REVISED -                                 | DEPARTMENT OF TRANSPORTATION       | 31NOCIONE NO. 010-0043(88.D.) & 0030(E.D.) | 1                         | CONTRACT NO. 74466 |                    |  |
|                                                                                                                                                                                                                                                                                                                                                                                                                                                                                                                                                                                                                                                                                                                                                                                                                                                                                                                                                                                                                                                                                                                                                                                                                                                                                                                                                                                                                                                                                                                                                                                                                                                                                                                                                                                                                                                                                                                                                                                                                                                                                                                                | PLOT DATE =                             | CHECKED MCB                               | REVISED -                          |                                            | SHEET NO. 23 OF 42 SHEETS | ILLINOIS FED. A    | ID PROJECT         |  |