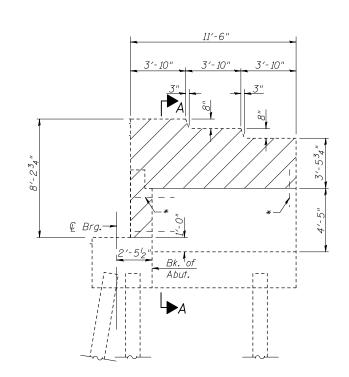

## SECTION THRU ABUTMENT

TYPICAL WING ELEVATION

Notes
Hatched areas indicate Concrete
Removal.
Crosshatched areas indicate Slope Wall
Removal.
See Sheet 24 of 42 for Slope Wall 6"
details.

by the Engineer.

BILL OF MATERIAL 4 ABUTS.

E. ABUT. PLAN AT BACKWALL

17'-0"

| DILL OF MATENIAL   | 4 AD    | <u> </u> |
|--------------------|---------|----------|
| ITEM               | UNIT    | TOTAL    |
| Concrete Removal   | Cu. Yd. | 49,2     |
| Slope Wall Removal | Sq. Yd. | 27       |