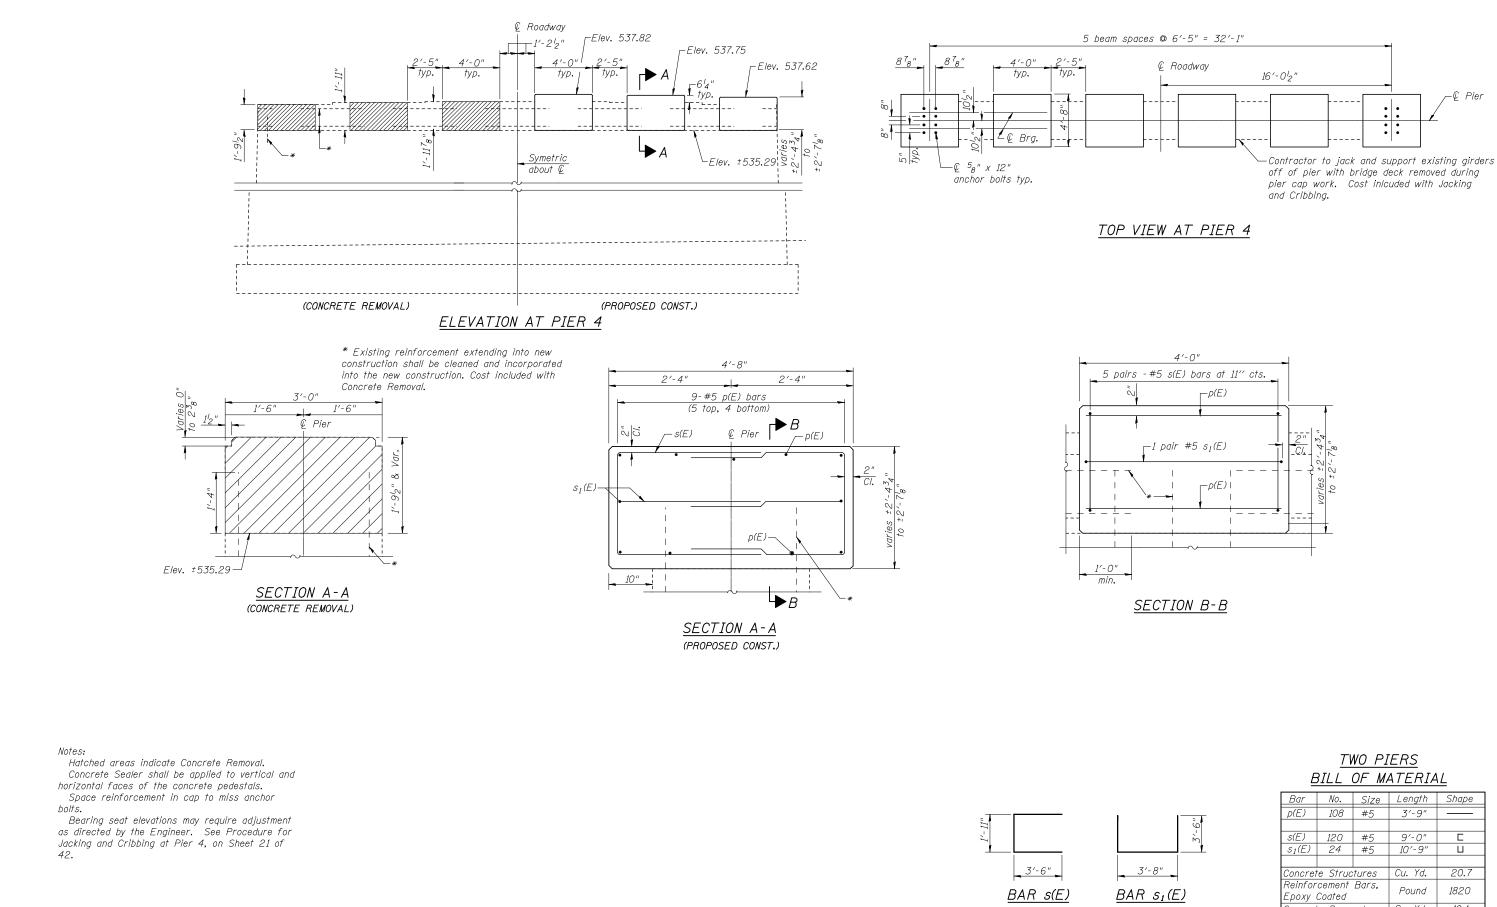

## BLANK, WESSELINK, COOK & ASSOCIATES DECATUR, ILLINOIS ENGINEERS - CONSULTANTS DESIGN FIRM NO. 184000894

| - 1 |             |              |              |           |                              |                                           |                                                       |  |
|-----|-------------|--------------|--------------|-----------|------------------------------|-------------------------------------------|-------------------------------------------------------|--|
| - [ | FILE NAME = | USER NAME =  | DESIGNED PBB | REVISED - |                              | PIER 4 REMOVAL & REPAIR DETAILS           | F.A.I. SECTION COUNTY SHEET NO                        |  |
|     |             |              | CHECKED MCB  | REVISED - | STATE OF ILLINOIS            |                                           | 70 (18-47-VB)K (18-47B, 18-47HB)BR CUMBERLAND 147 117 |  |
|     |             | PLOT SCALE = | DRAWN MLO    | REVISED - | DEPARTMENT OF TRANSPORTATION | STRUCTURE NO. 018-0049(W.B.) & 0050(E.B.) | CONTRACT NO. 74466                                    |  |
|     |             | PLOT DATE =  | CHECKED MCB  | REVISED - |                              | SHEET NO. 25 OF 42 SHEETS                 | ILLINOIS FED. AID PROJECT                             |  |
| -   |             |              |              |           |                              |                                           |                                                       |  |

| Bar     No.     Size     Length     Shape       p(E)     108     #5     3'-9"                                                                                                                                                           |         |          |       |         |       |
|-----------------------------------------------------------------------------------------------------------------------------------------------------------------------------------------------------------------------------------------|---------|----------|-------|---------|-------|
| s(E)     120     #5     9'-0"     C       s_1(E)     24     #5     10'-9"     U       Concrete Structures     Cu. Yd.     20.7       Reinforcement Bars,<br>Epoxy Coated     Pound     1820       Concrete Removal     Cu. Yd.     10.1 | Bar     | No.      | Size  | Length  | Shape |
| S1(E)     24     #5     10'-9"     U       Concrete Structures     Cu. Yd.     20.7       Reinforcement Bars,<br>Epoxy Coated     Pound     1820       Concrete Removal     Cu. Yd.     10.1                                            | p(E)    | 108      | #5    | 3′-9″   |       |
| S1(E)     24     #5     10'-9"     U       Concrete Structures     Cu. Yd.     20.7       Reinforcement Bars,<br>Epoxy Coated     Pound     1820       Concrete Removal     Cu. Yd.     10.1                                            |         |          |       |         |       |
| Concrete Structures Cu. Yd. 20.7   Reinforcement Bars, Pound 1820   Concrete Removal Cu. Yd. 10.1                                                                                                                                       | s(E)    | 120      | #5    | 9′-0″   | E     |
| Reinforcement Bars,<br>Epoxy CoatedPound1820Concrete RemovalCu. Yd.10.1                                                                                                                                                                 | s1(E)   | 24       | #5    | 10′-9″  | Ц     |
| Reinforcement Bars,<br>Epoxy CoatedPound1820Concrete RemovalCu. Yd.10.1                                                                                                                                                                 |         |          |       |         |       |
| Epoxy Coated Pound 1820<br>Concrete Removal Cu. Yd. 10.1                                                                                                                                                                                | Concret | 'e Struc | tures | Cu. Yd. | 20.7  |
|                                                                                                                                                                                                                                         |         |          | Bars, | Pound   | 1820  |
| Concrete Sealer Sq. Ft. 567                                                                                                                                                                                                             | Concret | 'e Remo  | val   | Cu. Yd. | 10.1  |
|                                                                                                                                                                                                                                         | Concret | 'e Seale | r     | Sq. Ft. | 567   |