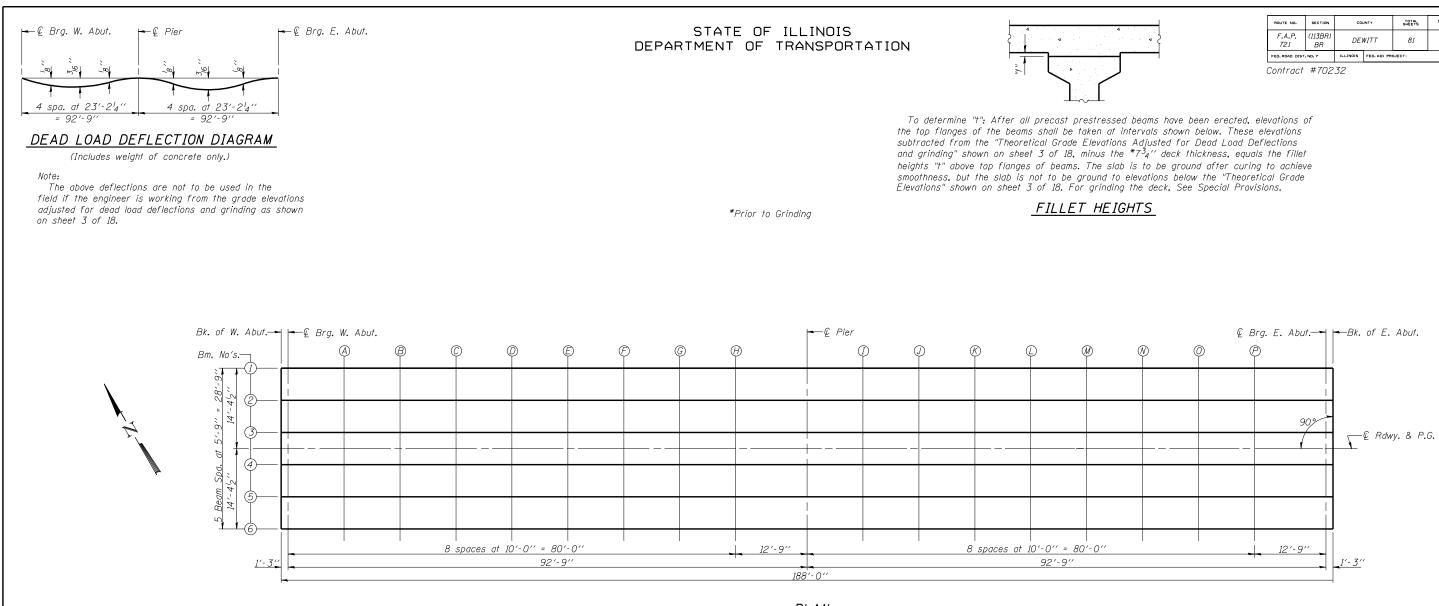

SHEET NO. 2

*18* SHEETS

TOP OF SLAB ELEVATIONS F.A.P. ROUTE 721 - SECTION (113BR)BR DEWITT COUNTY STATION 244+07.00 STRUCTURE NO. 020-0062