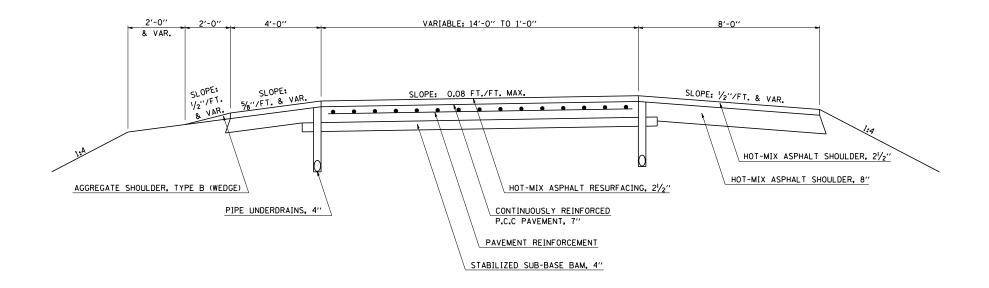

## **EXISTING TYPICAL CROSS SECTION (LEG2)**

RAMP DA STATION 90+00.00 TO STATION 98+00.00 RAMP CB STATION 210+00.00 TO STATION 218+00.00