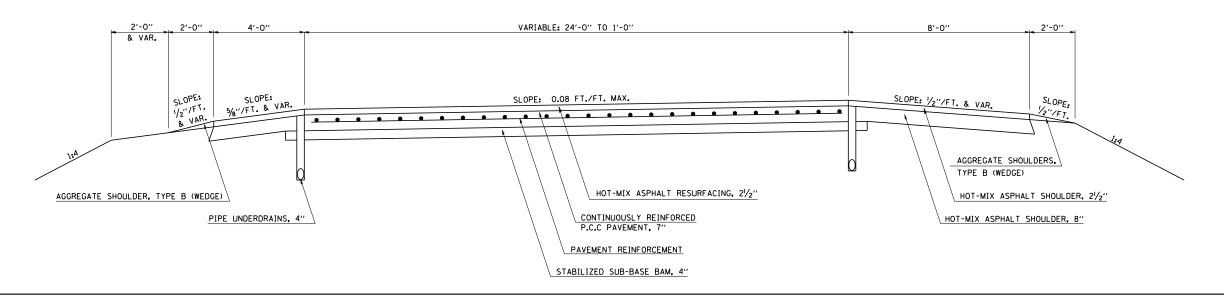

## **EXISTING TYPICAL CROSS SECTION (LEG2)**

RAMP AC STATION 127+00.00 TO STATION 145+00.00
RAMP AD STATION 138+00.00 TO STATION 142+35.00
RAMP BD STATION 6+00.00 TO STATION 23+75.00
RAMP BC STATION 19+00.00 TO STATION 22+40.00
RAMP CA STATION 46+62.00 TO STATION 63+25.00
RAMP DB STATION 166+63.00 TO STATION 182+00.00
RAMP CB STATION 207+47.00 TO STATION 210+00.00
RAMP DA STATION 87+47.00 TO STATION 90+00.00
STATION 98+00.00 TO STATION 100+00.00