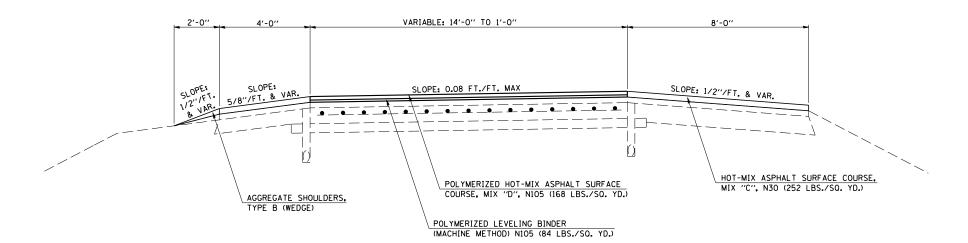

| PROPOSED TYPICAL CROSS SECTION 11 | STATE | SECTION | TO STATE | SHEET | SHE

• 10[33RS-4,(34-1,35,36,37)RS-2]

RAMP CB STATION 210+00.00 TO STATION 218+00.00 (2)