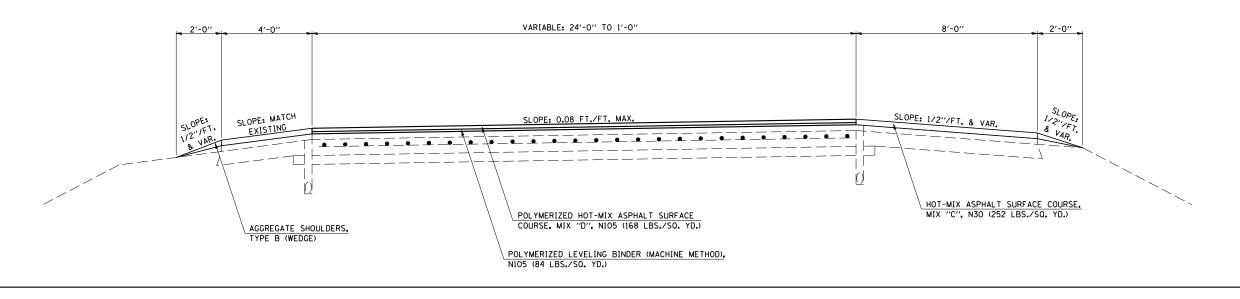

## PROPOSED TYPICAL CROSS SECTION 12

RAMP AC STATION 127+00.00 TO STATION 145+00.00
RAMP AD STATION 138+00.00 TO STATION 142+35.00
RAMP BD STATION 6+00.00 TO STATION 23+75.00
RAMP BC STATION 19+00.00 TO STATION 22+40.00
RAMP CA STATION 46+62.00 TO STATION 63+25.00
RAMP DB STATION 166+63.00 TO STATION 182+00.00
RAMP CB STATION 207+47.00 TO STATION 210+00.00
RAMP DA STATION 87+47.00 TO STATION 90+00.00
STATION 98+00.00 TO STATION 100+00.00