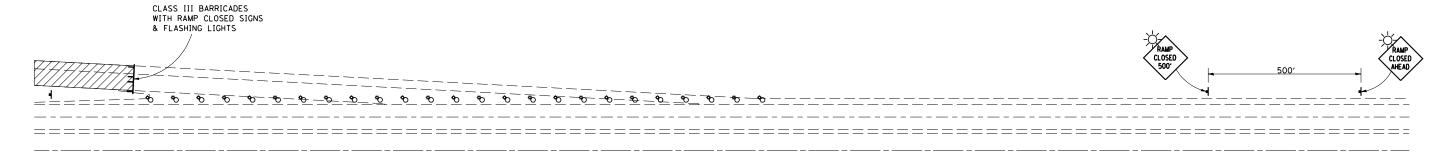

**APPLICATION NO. 2** RAMP CLOSURE

## GENERAL NOTES

STEADY BURN LIGHTS ARE NOT REQUIRED FOR DAYTIME OPERATIONS.

CONTACT THE DISTRICT TRAFFIC OPERATIONS ENGINEER AT 217-465-4181, ONE WEEK PRIOR TO CLOSING THE RAMP.

|       |                        |      | (MIIIIMETERS) UNIESS OTHERWISE SHOWN. |
|-------|------------------------|------|---------------------------------------|
| DATE  | REVISIONS              | NAME | ILLINOIS DEPARTMENT OF TRANSPORTATION |
| 11/06 | REPLACED DETAIL F-5.01 | TJB  |                                       |
|       |                        |      | TRAFFIC CONTROL FOR                   |
|       |                        |      | THAT IC CONTINUE TON                  |
|       |                        |      | RAMPS                                 |
|       |                        |      | TANII S                               |
|       |                        |      |                                       |
|       |                        |      |                                       |
|       |                        |      | DISTRICT 5 DETAIL NO. 70103710        |
|       |                        |      | DISTRICT S DETAIL NO. 70103/10        |