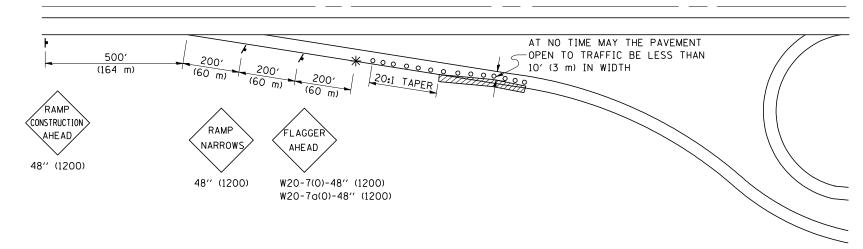

### **APPLICATION NO. 1 DAY OPERATION ONLY PARTIAL RAMP CLOSURE**

# GENERAL NOTES

CONSTRUCTION OPERATIONS SHALL BE CONFINED TO AN AREA NARROW ENOUGH THAT A MINIMUM OF 10' (3 m) OF PAVEMENT SHALL BE OPEN TO TRAFFIC AT ALL TIMES.

FULL WIDTH PAVEMENT ON THE RAMPS SHALL BE OPEN TO TRAFFIC AT NIGHT.

WHEN NO WORK IS BEING PERFORMED, THE FLAGGER WILL NOT BE REQUIRED. IF THE FLAGGER IS NOT PRESENT, THE FLAGGER SIGNS SHALL BE REMOVED OR COVERED.

ALL SIGNS SHALL BE POST MOUNTED IF WORK IN THE AREA EXCEEDS FOUR DAYS OF DAYTIME OPERATIONS.

LONGITUDINAL DIMENSIONS MAY BE ADJUSTED SLIGHTLY TO FIT FIELD CONDITIONS.

ALL VEHICLES, EQUIPMENT, WORKERS (EXCEPT FLAGGER) AND THEIR ACTIVITIES ARE RESTRICTED AT ALL TIMES TO ONE SIDE OF THE PAVEMENT UNLESS OTHERWISE AUTHORIZED BY THE DISTRICT ENGINEER.

#### SYMBOLS

- o (APPLICATION NO. 1) TYPE I OR II BARRICADES OR DRUMS @ 50' (15 m) CTS.
- ♥ (APPLICATION NO. 2) TYPE I OR II BARRICADES OR DRUMS @ 25' (7.5 m) CTS. W/STEADY BURNING LIGHTS
- \* (APPLICATION NO. 1) FLAGGER PLACED AS DIRECTED BY THE ENGINEER
- ▶ SIGN ON PORTABLE OR PERMANENT SUPPORT
- WORK AREA

#### TYPICAL APPLICATIONS

PAVEMENT PATCHING PIPE UNDERDRAINS HMA RESURFACING

Traffic Control for all ramps shall be in accordance with the appropriate application of plan detail TRAFFIC CONTROL FOR RAMPS and will not be paid for separately, but shall be included in the contract lump sum prices for Traffic Control and Protection, Standard 701401 and Traffic Control and Protection, Standard 701406.