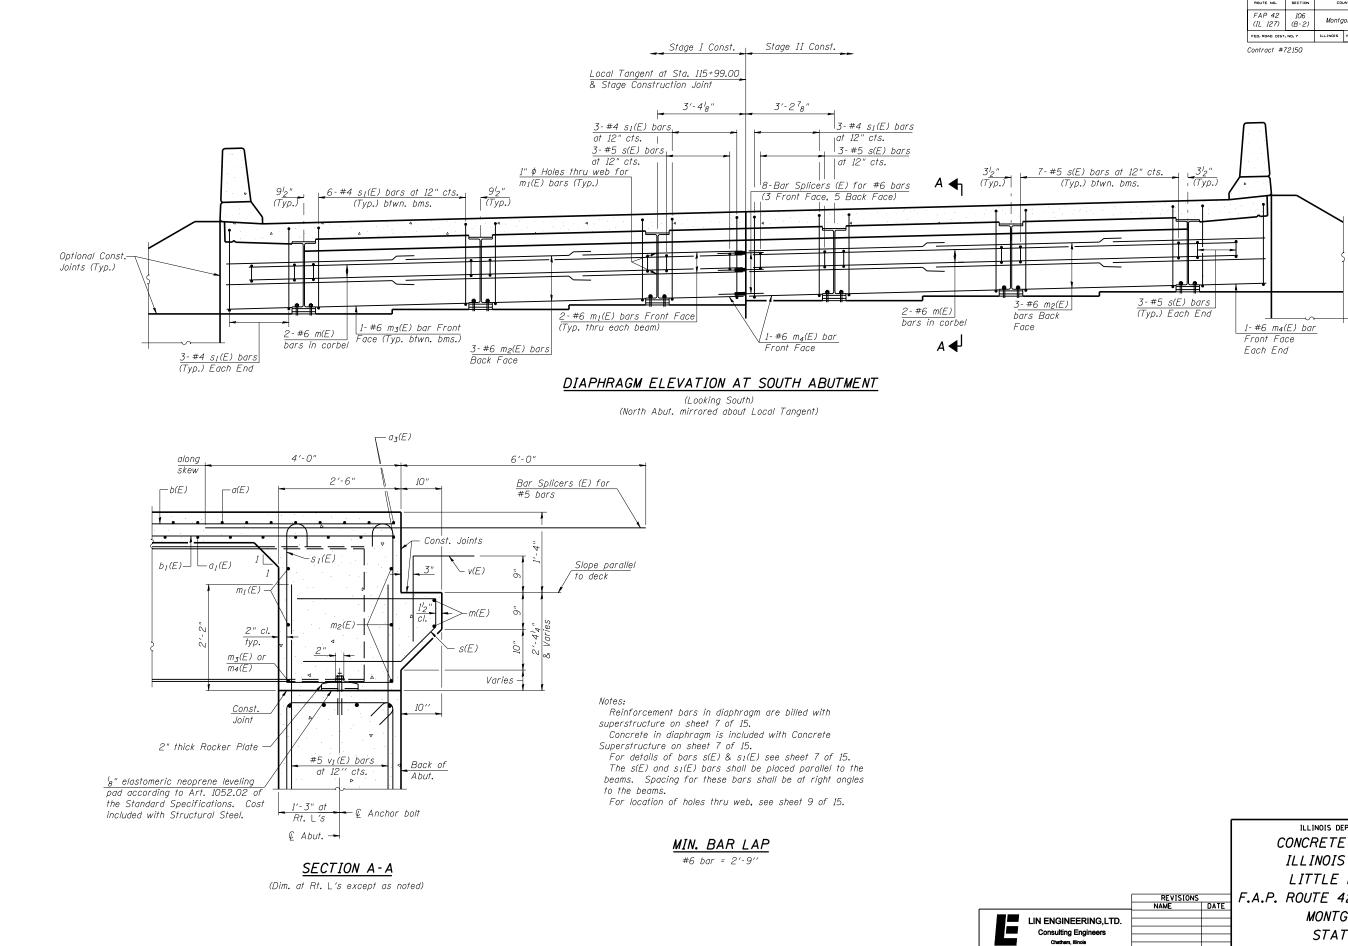

| ROUTE NO.             | SECTION      | CO       | JNTY              | TOTAL<br>SHEETS | SHEET<br>NO. |
|-----------------------|--------------|----------|-------------------|-----------------|--------------|
| FAP 42<br>(IL 127)    | 106<br>(B-2) | Montg    | omery             | 61              | 26           |
| FED. ROAD DIST. NO. 7 |              | ILLIN015 | FED. AID PROJECT- |                 |              |

SHEET NO. 8 15 SHEETS

|                                                                   |                               |               |           |      | ILLINOIS DEPARTMENT OF TRANSPORTATION |  |  |
|-------------------------------------------------------------------|-------------------------------|---------------|-----------|------|---------------------------------------|--|--|
|                                                                   |                               |               |           |      | CONCRETE END DIAPHRAGMS               |  |  |
|                                                                   |                               |               |           |      | ILLINOIS ROUTE 127 OVER               |  |  |
|                                                                   |                               |               |           |      | LITTLE BEARCAT CREEK                  |  |  |
|                                                                   |                               |               | REVISIONS | DATE | F.A.P. ROUTE 42 - SECTION 106 (B-2)   |  |  |
| LIN ENGINEERING,LTD.<br>Consulting Engineers<br>Chatham, Illinois |                               |               |           | DATE | MONTGOMERY COUNTY                     |  |  |
|                                                                   |                               | •             |           |      | STATION 115+99.00                     |  |  |
|                                                                   |                               |               |           |      |                                       |  |  |
| Designed By: RKM                                                  | Checked By: MTH Drawn By: AJF | Drawn By: AJF |           |      | STRUCTURE NO. 068-0507                |  |  |
| Date: 04/07                                                       | File: 068-0507.DGN            |               |           |      | STREETEL NO. SEC 5501                 |  |  |