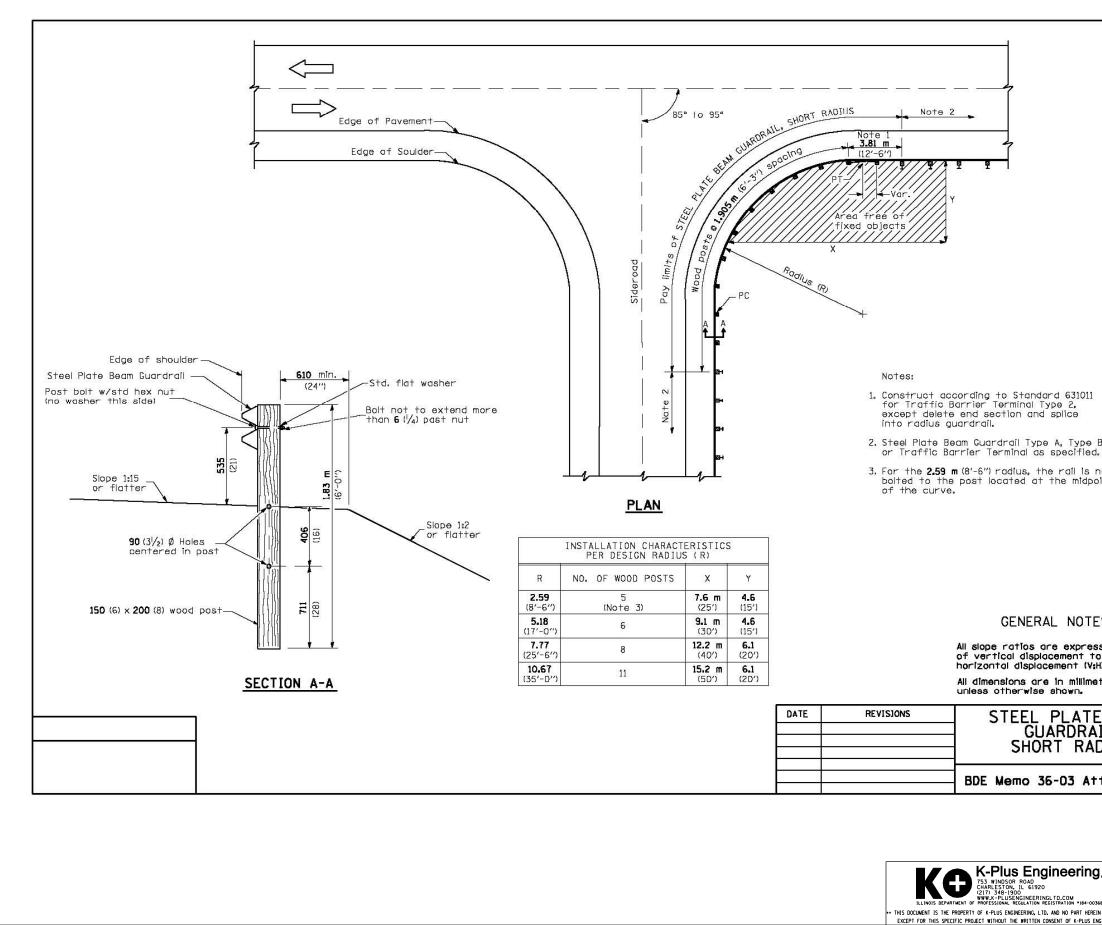

|                             |                |      |              |             |                                             | CONTRACT                      | NO. 72          | 2150 |
|-----------------------------|----------------|------|--------------|-------------|---------------------------------------------|-------------------------------|-----------------|------|
|                             |                |      |              | A P.<br>RTE | SECTION                                     | COUNTY                        | TOTAL<br>SHEETS |      |
|                             |                |      | F            | 42          | 106(B-1,B-2)                                | MONTGOMER                     |                 | 57   |
|                             |                |      | H            |             | 112+50.00<br>AD DIST. NO. ILLI              | TO STA. 130-<br>NOIS FED. AID |                 | r    |
|                             |                |      | L            |             | I                                           | I                             |                 |      |
|                             |                |      |              |             |                                             |                               |                 |      |
|                             |                |      |              |             |                                             |                               |                 |      |
|                             |                |      |              |             |                                             |                               |                 |      |
|                             |                |      |              |             |                                             |                               |                 |      |
|                             |                |      |              |             |                                             |                               |                 |      |
|                             |                |      |              |             |                                             |                               |                 |      |
|                             |                |      |              |             |                                             |                               |                 |      |
|                             |                |      |              |             |                                             |                               |                 |      |
|                             |                |      |              |             |                                             |                               |                 |      |
|                             |                |      |              |             |                                             |                               |                 |      |
|                             |                |      |              |             |                                             |                               |                 |      |
|                             |                |      |              |             |                                             |                               |                 |      |
|                             |                |      |              |             |                                             |                               |                 |      |
|                             |                |      |              |             |                                             |                               |                 |      |
|                             |                |      |              |             |                                             |                               |                 |      |
|                             |                |      |              |             |                                             |                               |                 |      |
|                             |                |      |              |             |                                             |                               |                 |      |
|                             |                |      |              |             |                                             |                               |                 |      |
|                             |                |      |              |             |                                             |                               |                 |      |
|                             |                |      |              |             |                                             |                               |                 |      |
|                             |                |      |              |             |                                             |                               |                 |      |
|                             |                |      |              |             |                                             |                               |                 |      |
|                             |                |      |              |             |                                             |                               |                 |      |
|                             |                |      |              |             |                                             |                               |                 |      |
|                             |                |      |              |             |                                             |                               |                 |      |
|                             |                |      |              |             |                                             |                               |                 |      |
| В,                          |                |      |              |             |                                             |                               |                 |      |
|                             |                |      |              |             |                                             |                               |                 |      |
| not                         |                |      |              |             |                                             |                               |                 |      |
| pint                        |                |      |              |             |                                             |                               |                 |      |
|                             |                |      |              |             |                                             |                               |                 |      |
|                             |                |      |              |             |                                             |                               |                 |      |
|                             |                |      |              |             |                                             |                               |                 |      |
|                             |                |      |              |             |                                             |                               |                 |      |
|                             |                |      |              |             |                                             |                               |                 |      |
|                             |                |      |              |             |                                             |                               |                 |      |
|                             |                |      |              |             |                                             |                               |                 |      |
|                             |                |      |              |             |                                             |                               |                 |      |
| ES                          |                |      |              |             |                                             |                               |                 |      |
|                             |                |      |              |             |                                             |                               |                 |      |
| ssed as units<br>o units of |                |      |              |             |                                             |                               |                 |      |
| H).                         |                |      |              |             |                                             |                               |                 |      |
| ters (inches)               |                |      |              |             |                                             |                               |                 |      |
|                             |                |      |              |             |                                             |                               |                 |      |
| REAM                        | 1.1            |      |              |             |                                             |                               |                 |      |
|                             |                |      |              |             |                                             |                               |                 |      |
| E BEAM<br>IL,<br>DIUS       |                |      |              |             |                                             |                               |                 |      |
| 0103                        |                |      |              |             |                                             |                               |                 |      |
|                             |                |      |              |             |                                             |                               |                 |      |
| tachment                    | A              |      |              |             |                                             |                               |                 |      |
|                             |                |      |              |             |                                             |                               |                 |      |
| · · · · ·                   | DEVICI         |      |              |             |                                             |                               |                 |      |
|                             | REVISI<br>NAME | DATE |              |             | ARTMENT OF                                  |                               |                 |      |
|                             |                |      |              |             | EL PLAT<br>AIL, SHO                         |                               | אווכ            |      |
|                             |                |      |              |             |                                             |                               | 103             |      |
| ], Ltd.                     |                |      | 1            | F /         | AP 42 (IL RT<br>CTION 106 (B<br>ONTGOMERY ( | E. 127)                       |                 |      |
|                             |                |      | 1            | - SE        | UN 106 (E                                   | 1, 0-21                       |                 |      |
|                             |                |      | -            | м           | ONTGOMERY (                                 | COUNTY                        |                 |      |
| 685                         |                |      | SCALE: VERT. | М           | ONTGOMERY (                                 | DRAWN B                       | Y ∆DC           |      |