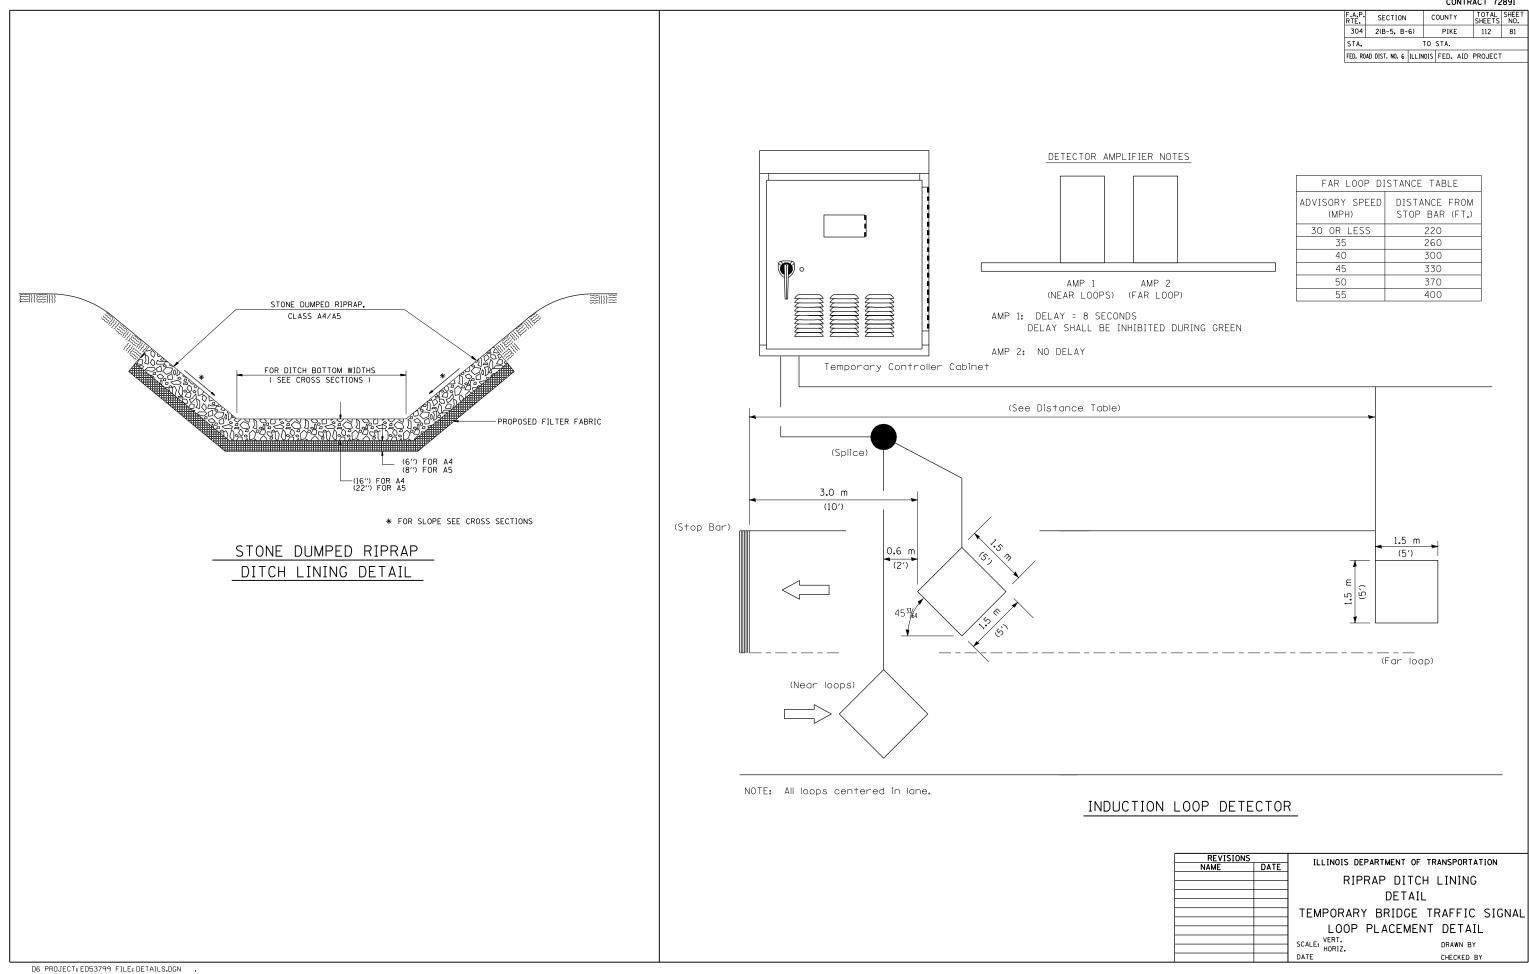

## CONTRACT 72891

| F.A.P.<br>RTE | SECTION      |             |  |  | COUNTY |  |  | TOTAL<br>SHEETS | SHEET<br>NO. |
|---------------|--------------|-------------|--|--|--------|--|--|-----------------|--------------|
| 304           |              | 2(B-5, B-6) |  |  | PIKE   |  |  | 112             | 81           |
| STA.          | STA. TO STA. |             |  |  |        |  |  |                 |              |
|               |              |             |  |  |        |  |  |                 |              |

| FAR LOOP DISTANCE TABLE |                                 |  |  |  |  |  |  |
|-------------------------|---------------------------------|--|--|--|--|--|--|
| ADVISORY SPEED<br>(MPH) | DISTANCE FROM<br>STOP BAR (FT.) |  |  |  |  |  |  |
| 30 OR LESS              | 220                             |  |  |  |  |  |  |
| 35                      | 260                             |  |  |  |  |  |  |
| 40                      | 300                             |  |  |  |  |  |  |
| 45                      | 330                             |  |  |  |  |  |  |
| 50                      | 370                             |  |  |  |  |  |  |
| 55                      | 400                             |  |  |  |  |  |  |