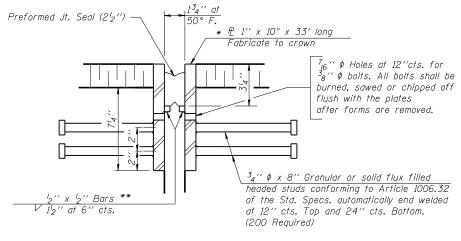

## SECTION THRU EXPANSION JOINT

- Furnish in segments of 20 ft. maximum length. Maximum space between installed segments shall be <sup>3</sup><sub>16</sub>". Seal space with Silicone Sealant suitable for Structural Steel.
- \*\* Cut retainer bars in sidewalk or median 6" short of the sidewalk or median face.