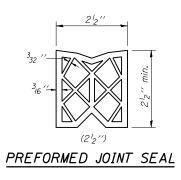

| BILL | 0F | MATERIAL |
|------|----|----------|

| Item                                   | Unit | Total |
|----------------------------------------|------|-------|
| Preformed Joint Seal 2 <sup>1</sup> 2" | foot | 66    |