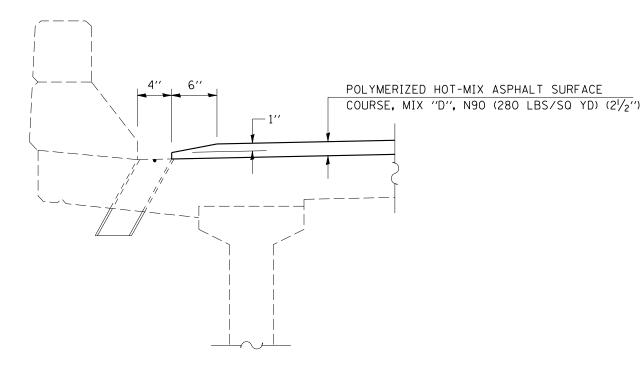

### SECTION AT DRAIN

PLAN VIEW

### SECTION AT DRAIN

PLAN NOTE:
ON EXISTING DECK DRAINS WITH EXTENSIONS,
REMOVE BOTTOM PORTION OF EXISTING DRAIN.
(COST INCLUDED WITH PLUG EXISTING DECK DRAINS)

POLYMERIZED HMA AROUND DRAIN AT CURB SHALL BE COMPACTED TO SATISFACTION OF ENGINEER.