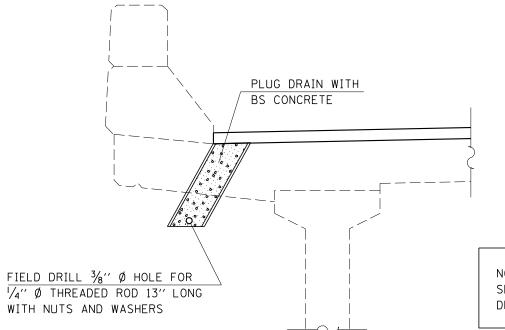

### SECTION AT DRAIN

PLAN VIEW

### SECTION AT DRAIN

PLAN NOTE:
ON EXISTING DECK DRAINS WITH EXTENSIONS,
REMOVE BOTTOM PORTION OF EXISTING DRAIN.
(COST INCLUDED WITH PLUG EXISTING DECK DRAINS)

POLYMERIZED HMA AROUND DRAIN AT CURB SHALL BE COMPACTED TO SATISFACTION OF ENGINEER.