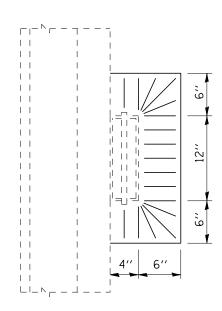

#### **DETAIL OF DRAIN AT CURB**

## PLUG EXISTING DECK DRAINS

NOTE:

SEE SHEET 6 OF 8 FOR DRAINS TO BE PLUGGED