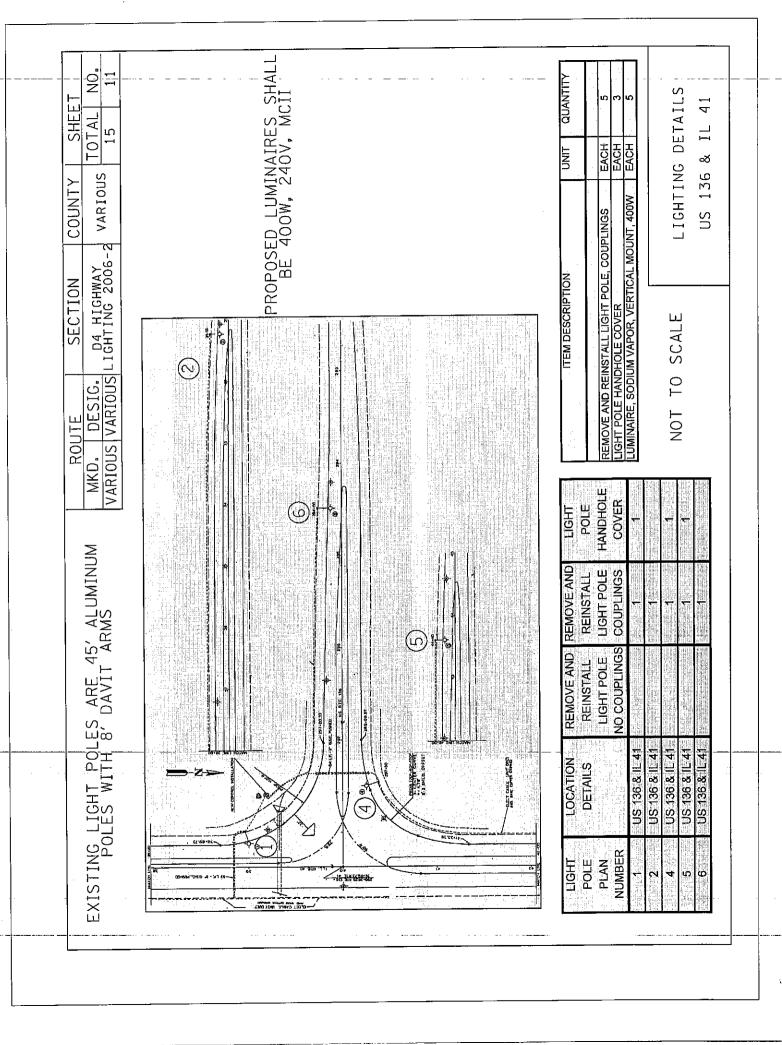

Contract No. 68528
Various Counties
Section D4 HIGHWAY LIGHTING 2006-2
Various Routes
District 4 Construction Funds

This project consists of the removal and reinstallation, and removal and replacement of existing light poles and luminaires at various locations in various counties throughout the district.