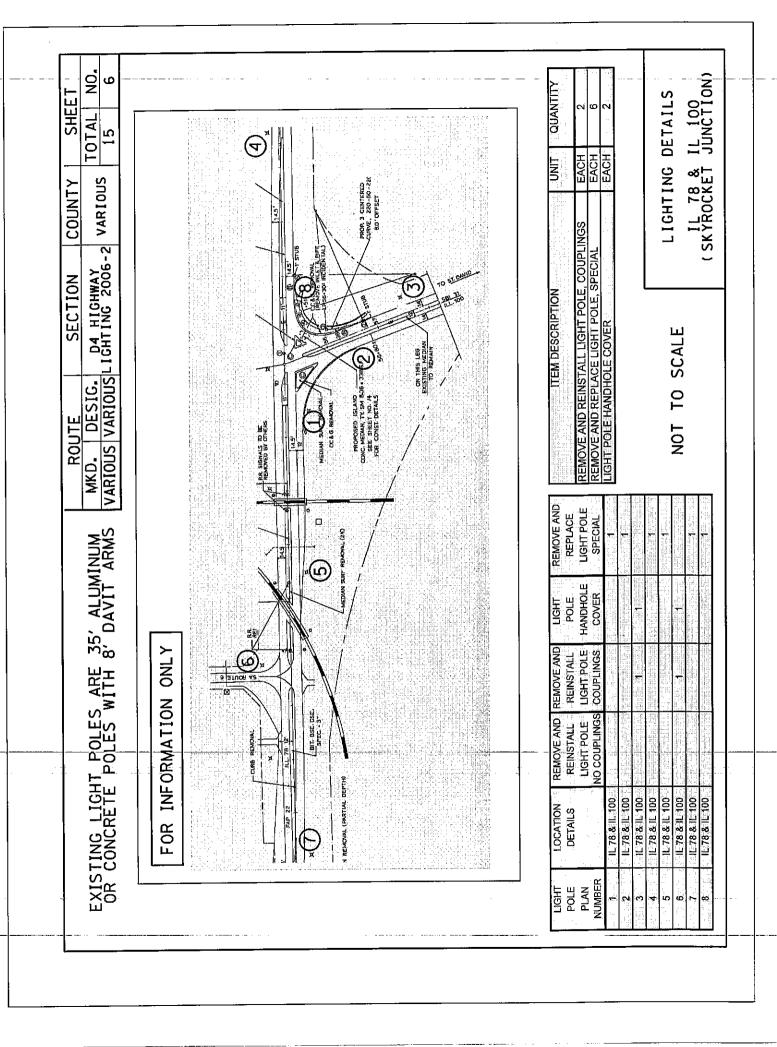

Contract No. 68528
Various Counties
Section D4 HIGHWAY LIGHTING 2006-2
Various Routes
District 4 Construction Funds

This project consists of the removal and reinstallation, and removal and replacement of existing light poles and luminaires at various locations in various counties throughout the district.