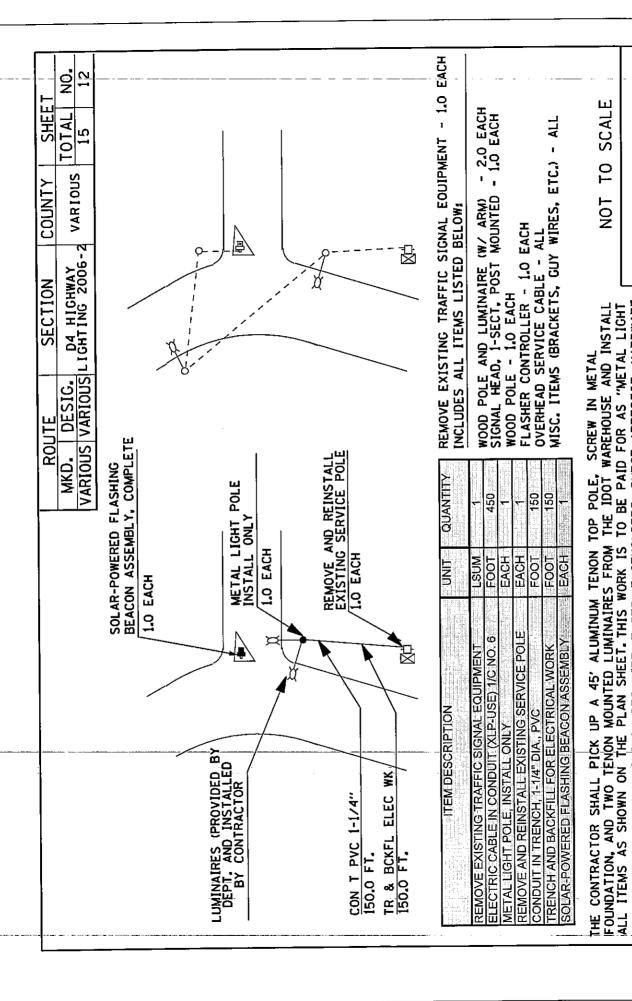

Contract No. 68528
Various Counties
Section D4 HIGHWAY LIGHTING 2006-2
Various Routes
District 4 Construction Funds

This project consists of the removal and reinstallation, and removal and replacement of existing light poles and luminaires at various locations in various counties throughout the district.