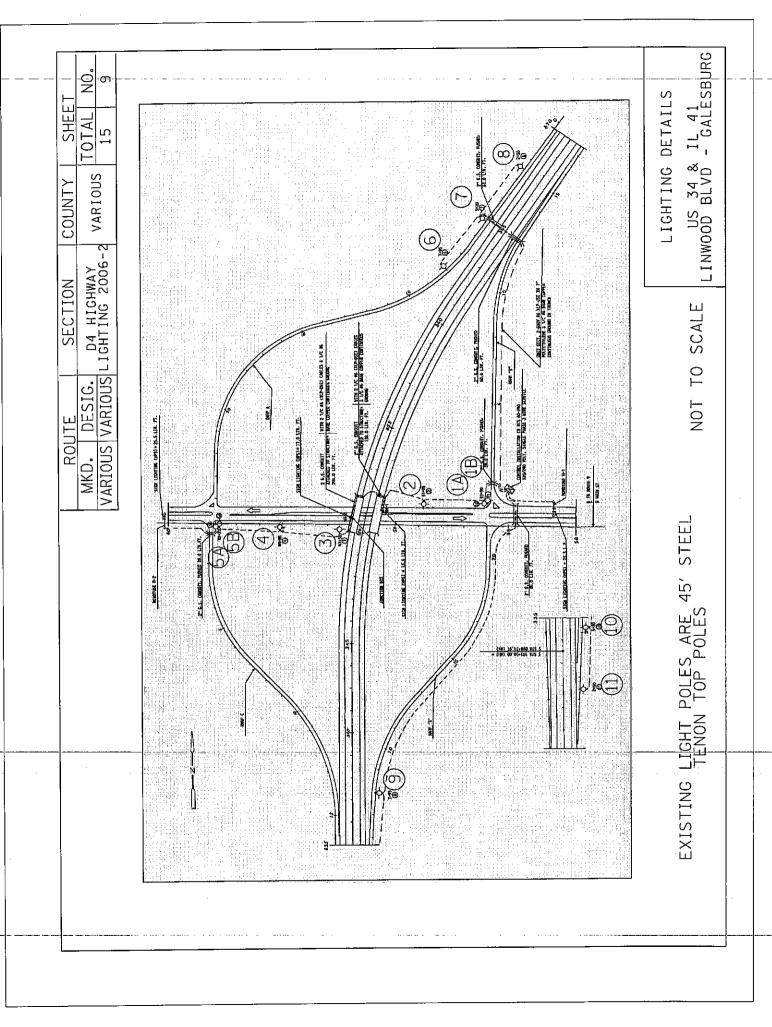

Contract No. 68528
Various Counties
Section D4 HIGHWAY LIGHTING 2006-2
Various Routes
District 4 Construction Funds

This project consists of the removal and reinstallation, and removal and replacement of existing light poles and luminaires at various locations in various counties throughout the district.