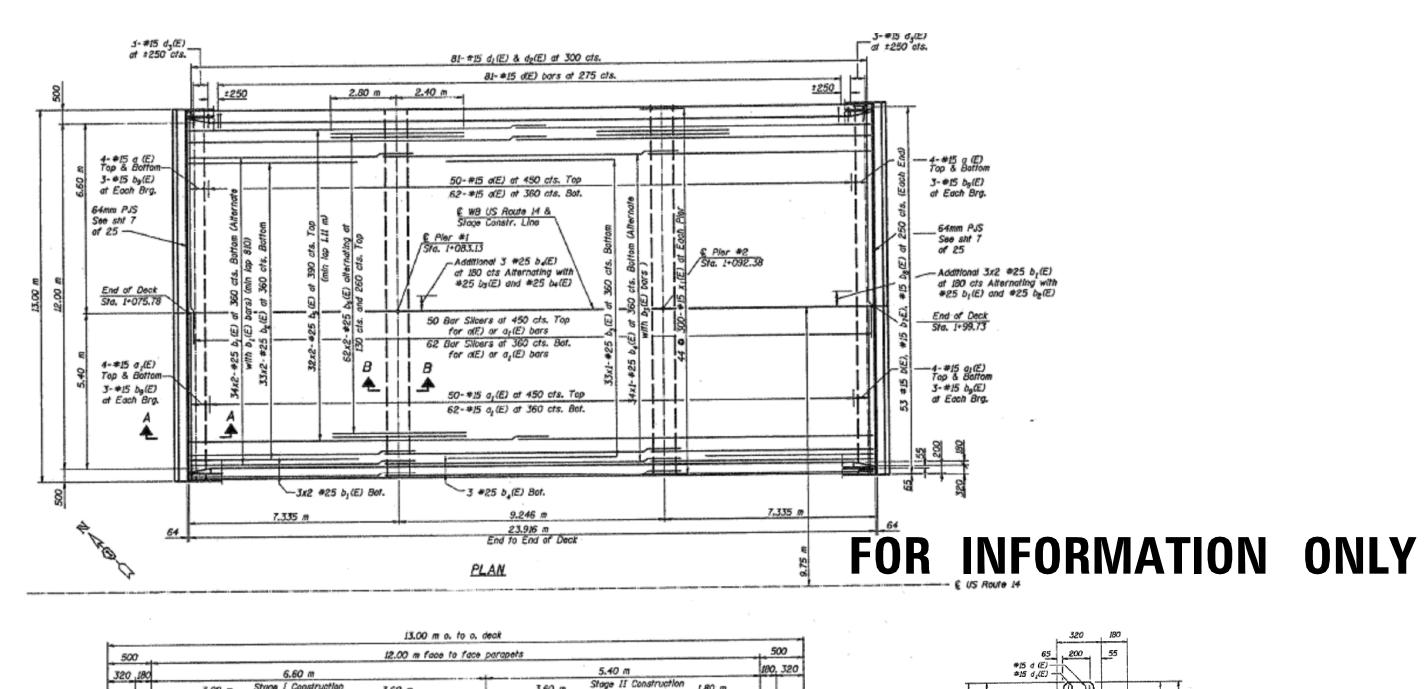

SECTION THRU PARAPET

| FILE NAME =                              | USER NAME = abebawa           | DESIGNED - | REVISED - |                              | LOCATION #1 :SN 049-0001  |       |    |             |         |                           | SECTION            | COUNTY       | TOTAL SHEET |
|------------------------------------------|-------------------------------|------------|-----------|------------------------------|---------------------------|-------|----|-------------|---------|---------------------------|--------------------|--------------|-------------|
| c:\pw_work\pwidot\abebawa\d0402136\D1351 | 14-Design.dgn                 | DRAWN -    | REVISED - | STATE OF ILLINOIS            | US 14 EB OVER FLINT CREEK |       |    |             |         | 2014-040I