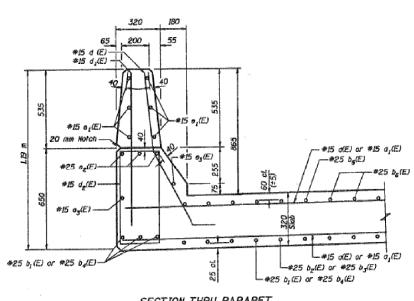

SECTION THRU PARAPET

| FILE NAME =                              | USER NAME = abebawa           | DESIGNED - | REVISED - |                              | LOCATION #1 :SN 049-0001  |       |    |             |         |                           | SECTION            | COUNTY       | TOTAL SHEET |
|------------------------------------------|-------------------------------|------------|-----------|------------------------------|---------------------------|-------|----|-------------|---------|---------------------------|--------------------|--------------|-------------|
| c:\pw_work\pwidot\abebawa\d0402136\D1351 | 14-Design.dgn                 | DRAWN -    | REVISED - | STATE OF ILLINOIS            | US 14 EB OVER FLINT CREEK |       |    |             |         | 2014-040I                 | LAKE               | <b>42</b> 12 |             |
|                                          | PLOT SCALE = 100.0000 ' / in. | CHECKED -  | REVISED - | DEPARTMENT OF TRANSPORTATION |                           |       |    |             |         |                           | CONTRACT NO. 60Y34 |              |             |
| Default                                  | PLOT DATE = 8/18/2014         | DATE -     | REVISED - |                              | SCALE:                    | SHEET | OF | SHEETS STA. | TO STA. | ILLINOIS FED. AID PROJECT |                    |              |             |
|                                          |                               |            |           |                              | _                         |       |    |             |         |                           |                    |              |             |