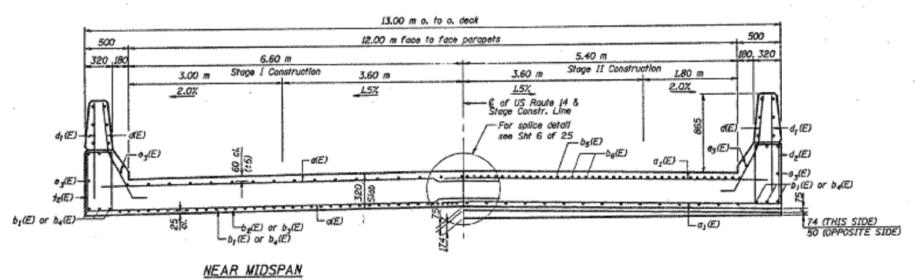

SECTION THRU PARAPET

| FILE NAME =                              | USER NAME = abebawa           | DESIGNED - | REVISED - |                              | LOCATION #1 :SN 049-0001  |       |    |             |         |                           | SECTION            | COUNTY       | TOTAL SHEET |
|------------------------------------------|-------------------------------|------------|-----------|------------------------------|---------------------------|-------|----|-------------|---------|---------------------------|--------------------|--------------|-------------|
| c:\pw_work\pwidot\abebawa\d0402136\D1351 | 14-Design.dgn                 | DRAWN -    | REVISED - | STATE OF ILLINOIS            | US 14 EB OVER FLINT CREEK |       |    |             |         | 2014-040I